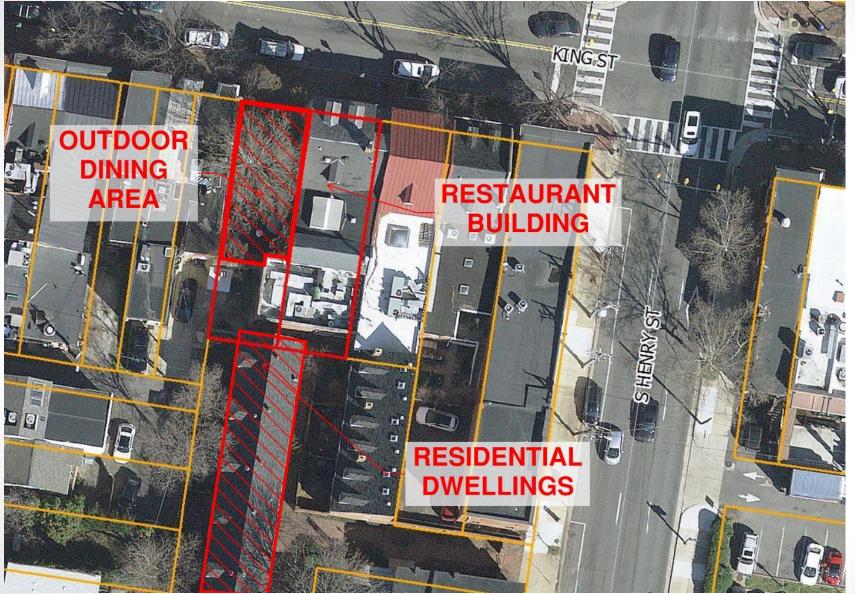

- Expand indoor/outdoor hours of operation
- Remove a condition that requires offstreet parking spaces
- Add outdoor, amplified live entertainment, televisions and loudspeakers
- Lawn games

#### Recommendation



#### **Planning Commission Recommends**

- 140 indoor seats
- 86 outdoor seats
- Indoor operating hours of 7am-2am, daily
- Outdoor operating hours 7am-11pm, Sun. to Wed., 7am to 1am, Thur. to Sat.
- Limited, acoustic, outdoor live entertainment; no loudspeakers
- Eliminate off-street parking condition
- Games must remain accessory to restaurant use



OF ALEXANDER OF AL

- #10 all windows and doors must remain closed during indoor live entertainment and outdoor entertainment shall end no later than 9pm, daily
- #17 no outdoor loudspeakers
- #47 employees must park off-street







# Planning Commission recommends APPROVAL subject to conditions



#### ADDITIONAL MATERIALS

|                             | Existing                                                                                     | Proposed                                                                              | Planning<br>Commission<br>recommendation                                                                                                    |
|-----------------------------|----------------------------------------------------------------------------------------------|---------------------------------------------------------------------------------------|-----------------------------------------------------------------------------------------------------------------------------------