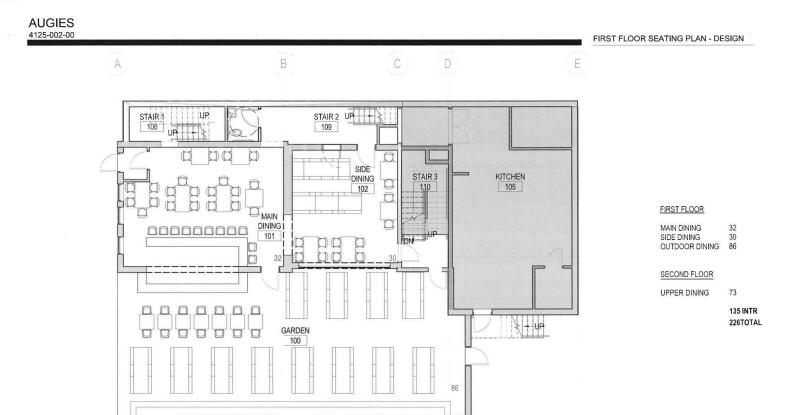

#### **Additional Materials**

Architecture | Enginee

1/8" = 1'-0"

AUGIES 4125-002-00

Architecture | Engineering | Plannin

SECOND FLOOR SEATING PLAN

D

FIRST FLOOR

MAIN DINING 41 SIDE DINING 30 OUTDOOR DINING 86

OND OOR

UPPER DINING 50 UPPER BAR 19

> 140 INTR 226 TOTAL

\*

1/8" = 1'-0"