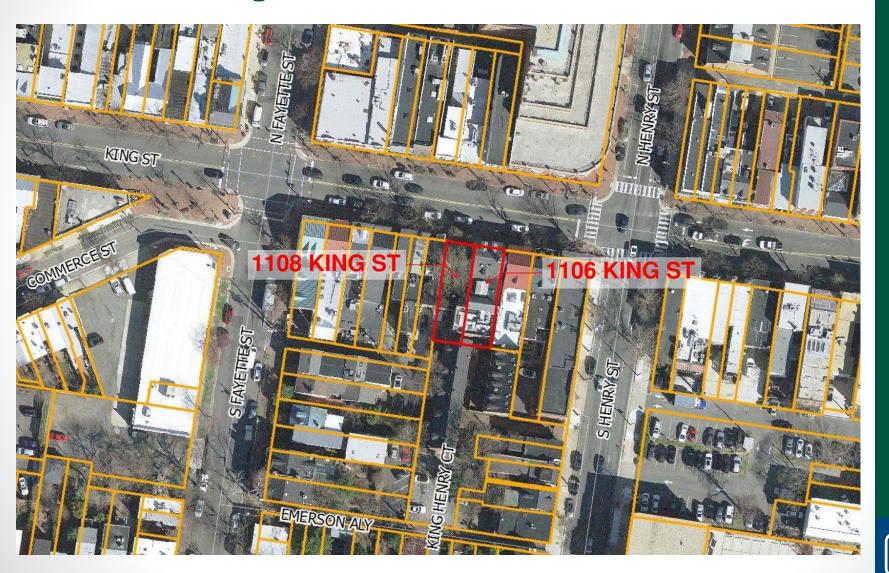

## SUP #2018-0060 1106 & 1108 King Street

City Council September 15, 2018

### **Site Context**

1106 & 1108 King Street











## **SUP Proposal**

#### Amendments to SUP #2018-0047

- Increase indoor/outdoor seating
- Expand indoor/outdoor hours of operation
- Remove a condition that requires offstreet parking spaces
- Add outdoor, amplified live entertainment, televisions and loudspeakers
- Lawn games

#### Recommendation



#### **Planning Commission Recommends**

- 140 indoor seats
- 86 outdoor seats
- Indoor operating hours of 7am-2am, daily
- Outdoor operating hours 7am-11pm, Sun. to Wed., 7am to 1am, Thur. to Sat.
- Limited, acoustic, outdoor live entertainment; no loudspeakers
- Eliminate off-street parking condition
- Games must remain accessory to restaurant use



OF ALEXANDER OF AL

- #10 all windows and doors must remain closed during indoor live entertainment and outdoor entertainment shall e