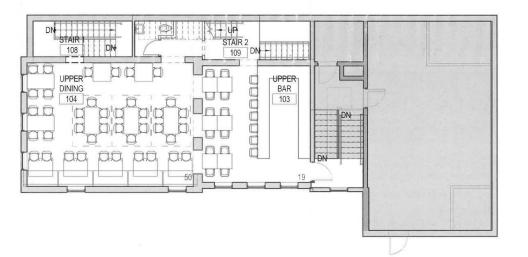

#### **Additional Materials**

Architecture | Enginee

1/8" = 1'-0"

AUGIES 4125-002-00

Architecture | Engineering | Plannin

SECOND FLOOR SEATING PLAN

D

FIRST FLOOR

MAIN DINING 41 SIDE DINING 30 OUTDOOR DINING 86

OND OOR

UPPER DINING 50 UPPER BAR 19

> 140 INTR 226 TOTAL

\*

1/8" = 1'-0"