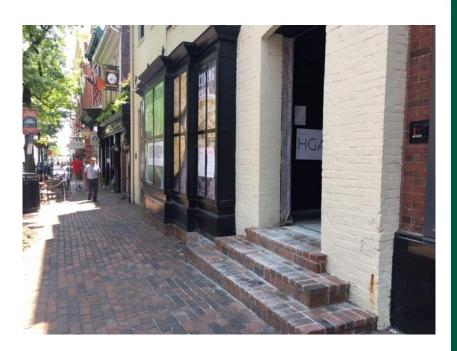

#### ENC#2018-0008 116 King Street

 Request for an **Encroachment into** public right-of-way for a carry-out

 The rectangular area of encroachment measures approximately 63 square feet.