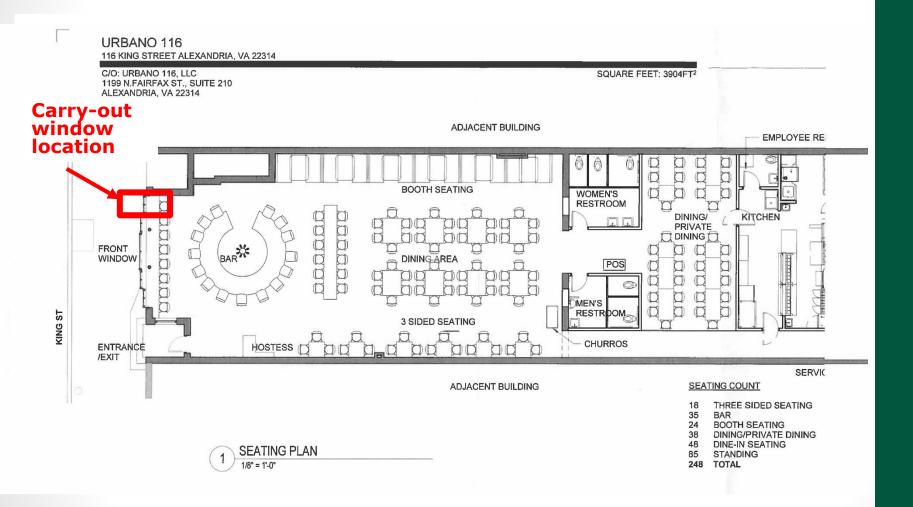

### **Restaurant Floor Plan**

#### ENC#2018-0008 116 King Street

 Request for an **Encroachment into** public right-of-way for a carry-out

 The rectangular area of encroachment measures approximately 63 square feet.