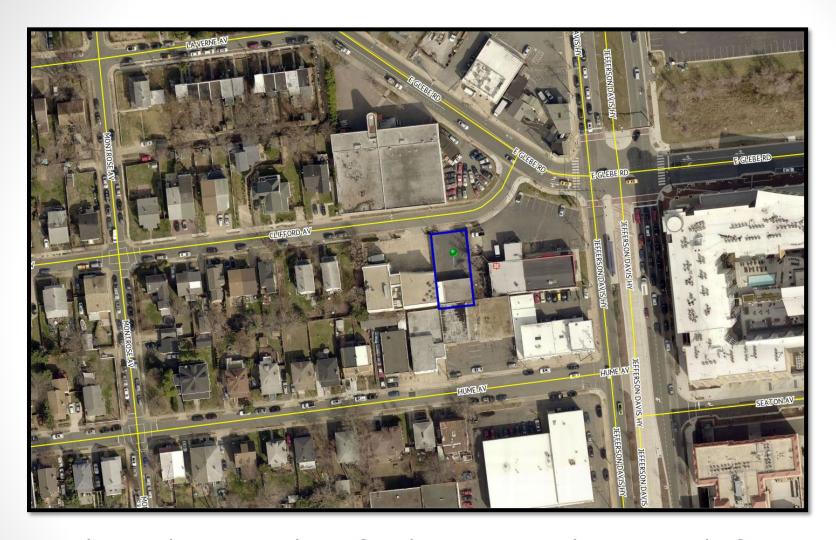

## SUP#2018-0017 421 Clifford Avenue

Planning Commission June 5, 2018

• The applicant, Mother of Light Center seeks approval of a social service use at 421 Clifford Avenue (outlined in blue).

RGIN'S

- Volunteer Orientation and Training.
- Food and Clothing Collection and Distribution off-site.
- Counseling and Tutoring (six clients/week).