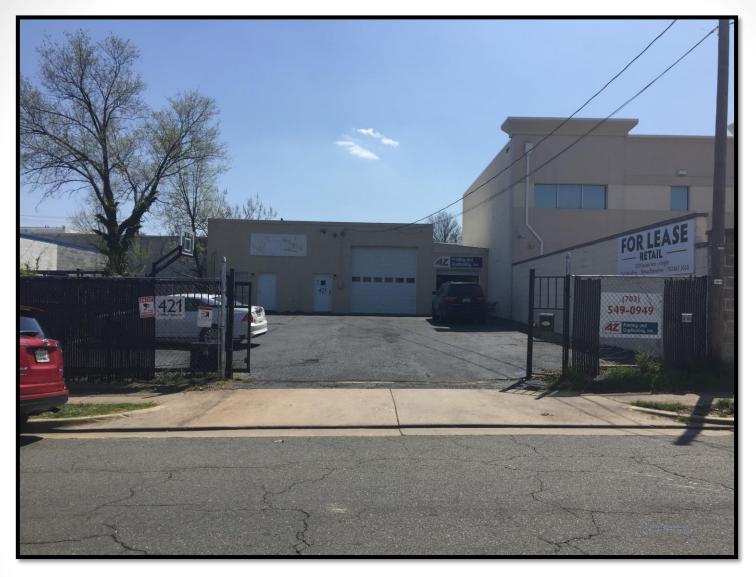

## SUP#2018-0017 421 Clifford Avenue

Planning Commission June 5, 2018

• The applicant, Mother of Light Center seeks approval of a social service use at 421 Clifford Avenue (outlined in blue).

RGIN'S

- Volunteer Orientation and Training.
- Food and Clothing Collection and Distribution off-site.
- Counseling and Tutoring (six clients/week).