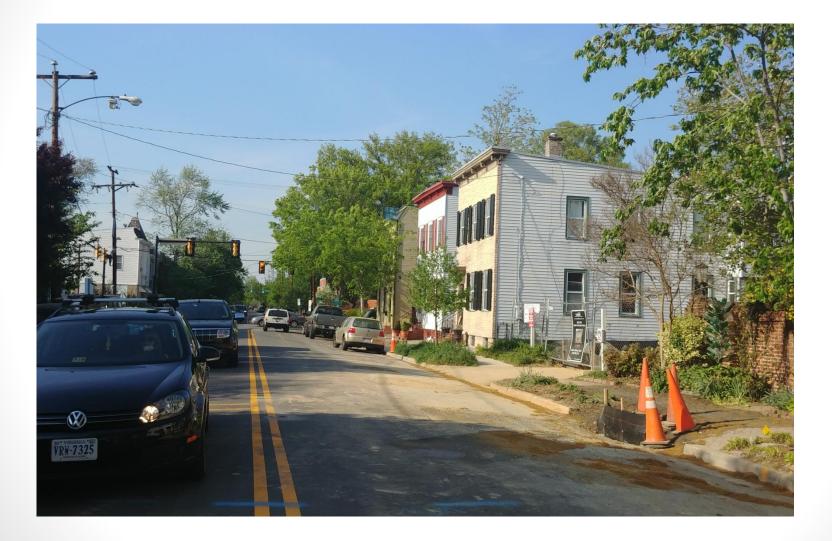

# **Site Context**

#### 611 & 613 North Columbus Street

View of west side of 600 block of North Columbus Street looking South

[14]

View of west side of 600 block of North Columbus Street looking North

(15)