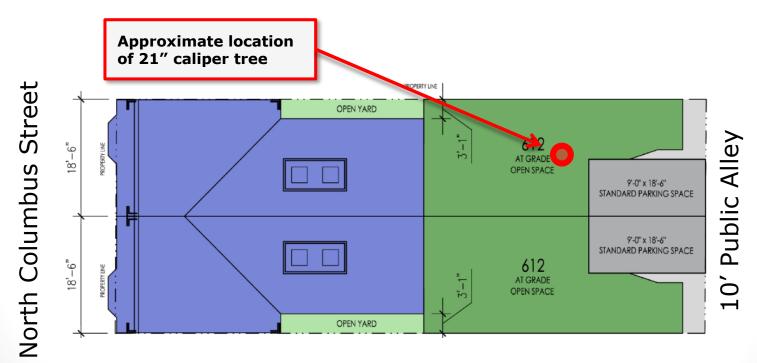

# **Tree Preservation**

- Condition #5 states that applicant shall put forth "good faith effort" to preserve existing 21" caliper tree at 613 North Columbus Street
- Or, pay fee towards the City's Living Landscape Fund

### **Tree Preservation**

View of 21" caliper tree at 613 North Columbus Street

 $\left(\begin{array}{c}11\end{array}\right)$ 

View of east side of 600 block of North Columbus Street looking North

View of east side of 600 block of North Columbus Street looking North