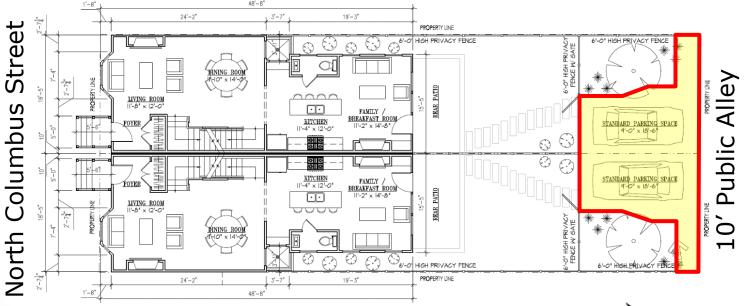

# **SUP Proposal**

- Parking reduction and open space modification requests
- Associated with the proposed construction of two single family dwellings on two grandfathered, substandard lots of record
- Complies with all other RB zone lot requirements

### **Parking Reduction Request**

- One space parking reduction for each lot to accommodate turning radius at the narrow, 10-foot public alley
- Staff support the reduction request.
  - Neighborhood is walkable and near Braddock. The need for two cars may not be necessary.
  - On-street parking is prevalent in this neighborhood.

### **Open Space Modification Request**

- Applicant proposes 612 square feet of open space on each lot; 188 square feet less than 800 square foot requirement
- Total of 35.4% open space → comparable to RM zone requirements