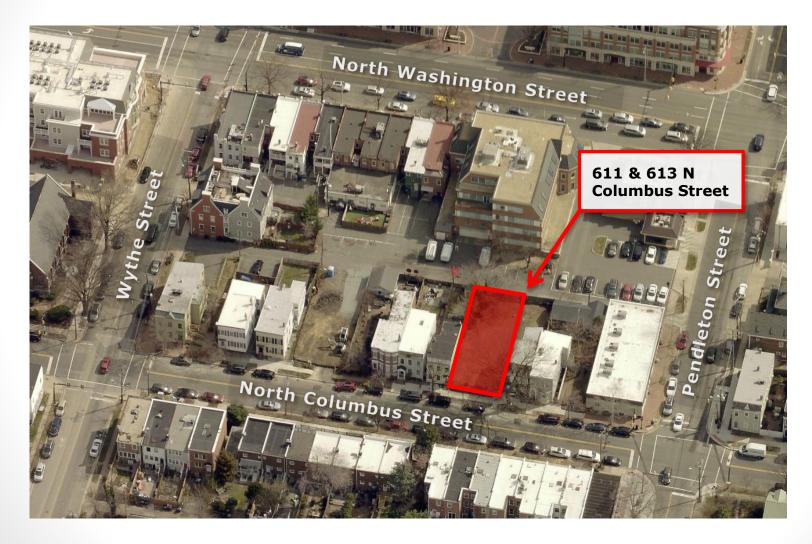

### **SUP #2018-0028** 611 & 613 North Columbus Street

Planning Commission June 5, 2018



# **Site Context**

#### 611 & 613 North Columbus Street





# **SUP Proposal**



- Parking reduction and open space modification requests
- Associated with the proposed construction of two single family dwellings on two grandfathered, substandard lots of record
- Complies with all other RB zone lot requirements



### **Parking Reduction Request**

- One space parking reduction for each lot to accommodate turning radius at the narrow, 10-foot public alley
- Staff support the reduction request.
  - Neighborhood is walkable and near Braddock. The need for two cars may not be necessary.
  - On-street parking is prevalent in this neighborhood.







## **Parking Modification Request**

View from 10' public alley at the rear of the property



### **Open Space Modification Request**

- Applicant proposes 612 square feet of open space on each lot;