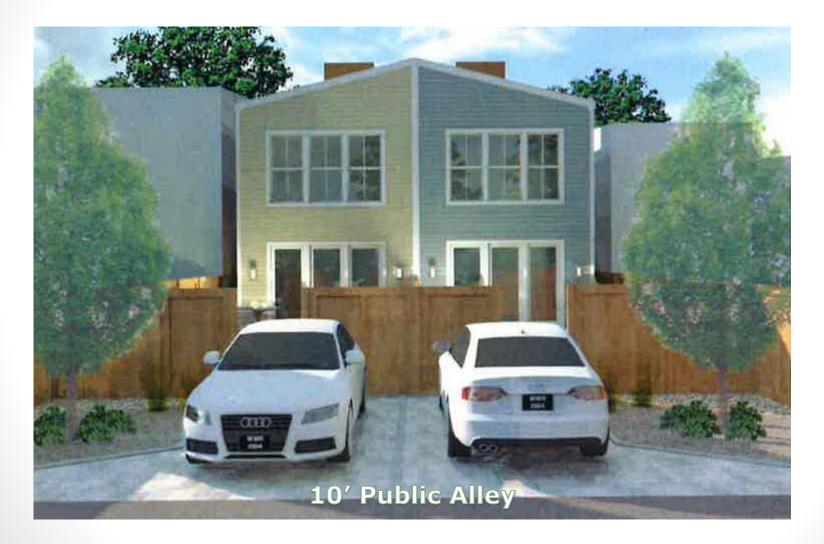

# **SUP Proposal**

- Parking reduction and open space modification requests
- Associated with the proposed construction of two single family dwellings on two grandfathered, substandard lots of record
- Complies with all other RB zone lot requirements

# Recommendation

- Staff recommends approval of parking reductions and open space modifications.
- Proposed development is neighborhood compatible, limits neighborhood impacts, and improves the aesthetics of the historic district streetscape.