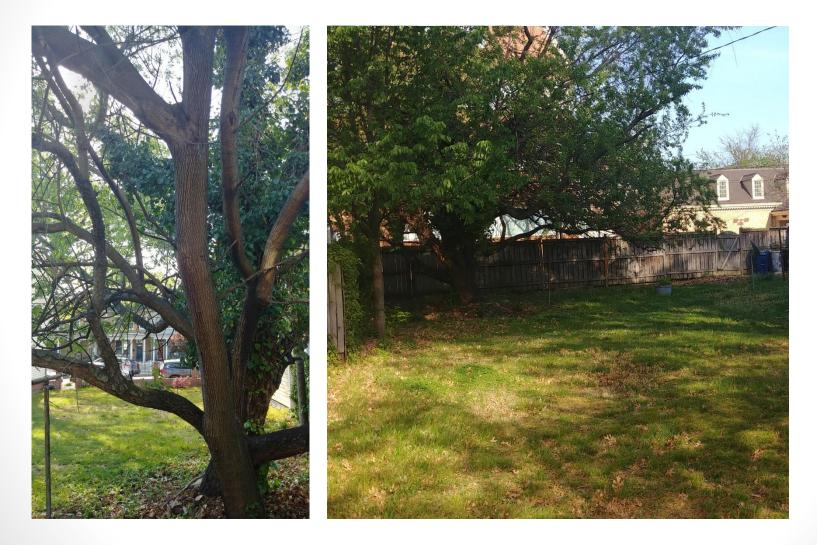

# **Tree Preservation**

- Condition #5 states that applicant shall put forth "good faith effort" to preserve existing 21" caliper tree at 613 North Columbus Street
- Or, pay fee towards the City's Living Landscape Fund

### **Tree Preservation**

View of 21" caliper tree at 613 North Columbus Street

 $\left(\begin{array}{c}11\end{array}\right)$ 

View of east side of 600 block of North Columbus Street looking North

View of east side of 600 block of North Columbus Street looking North