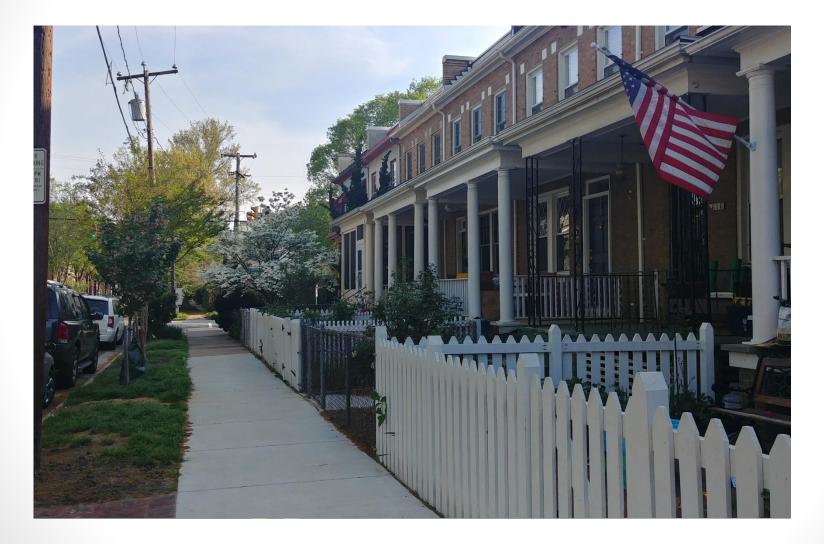

isting 21" caliper tree at 613 North Columbus Street
- Or, pay fee towards the City's Living Landscape Fund







# Recommendation

- Staff recommends approval of parking reductions and open space modifications.
- Proposed development is neighborhood compatible, limits neighborhood impacts, and improves the aesthetics of the historic district streetscape.



# **Supplemental Slides**







 $\left(\begin{array}{c}10\end{array}\right)$ 



### **Tree Preservation**

View of 21" caliper tree at 613 North Columbus Street



 $\left(\begin{array}{c}11\end{array}\right)$ 



View of east side of 600 block of North Columbus Street looking North





View of east side of 600 block of North Columbus Street looking North





View of west side of 600 block of North Columbus Street looking South



[14]



View of west side of 600 block of North Columbus Street looking North



(15)