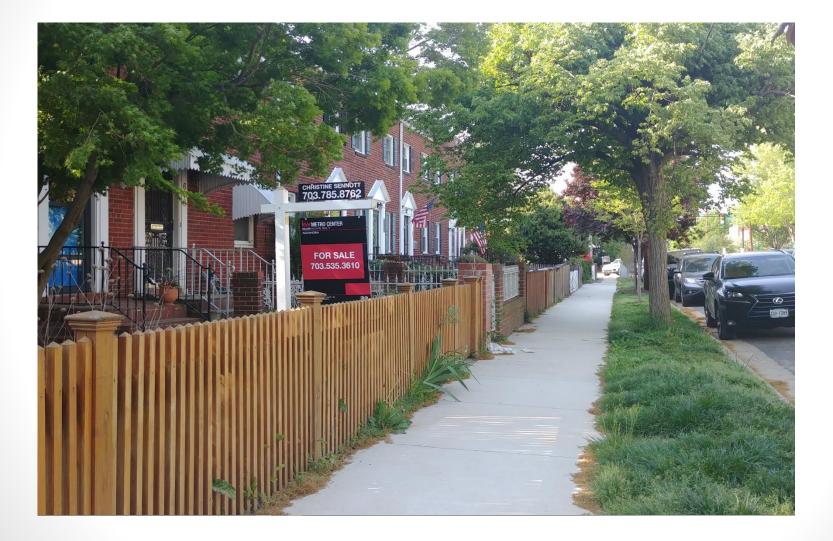

ty's Living Landscape Fund







# Recommendation

- Staff recommends approval of parking reductions and open space modifications.
- Proposed development is neighborhood compatible, limits neighborhood impacts, and improves the aesthetics of the historic district streetscape.



# **Supplemental Slides**







 $\left(\begin{array}{c}10\end{array}\right)$ 



### **Tree Preservation**

View of 21" caliper tree at 613 North Columbus Street



 $\left(\begin{array}{c}11\end{array}\right)$ 



View of east side of 600 block of North Columbus Street looking North





View of east side of 600 block of North Columbus Street looking North





View of west side of 600 block of North Columbus Street looking South



[14]



View of west side of 600 block of North Columbus Street looking North



(15)