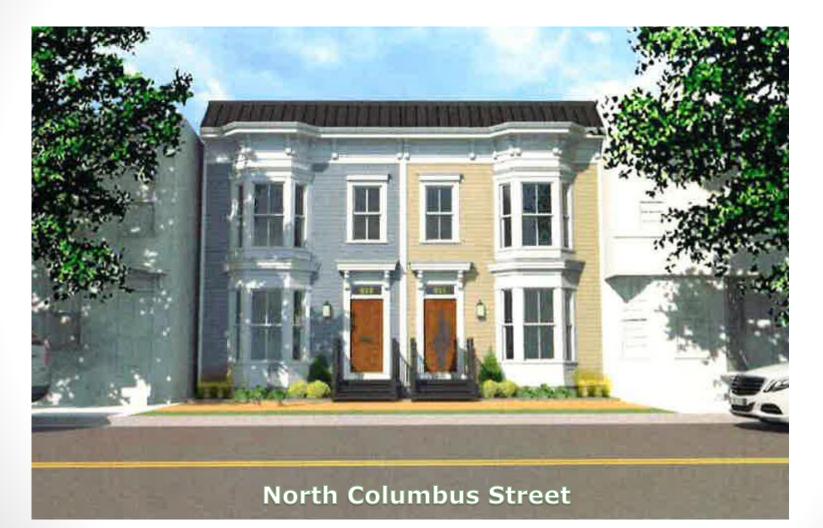

#### 611 & 613 North Columbus Street

# Recommendation

- Staff recommends approval of parking reductions and open space modifications.
- Proposed development is neighborhood compatible, limits neighborhood impacts, and improves the aesthetics of the historic district streetscape.