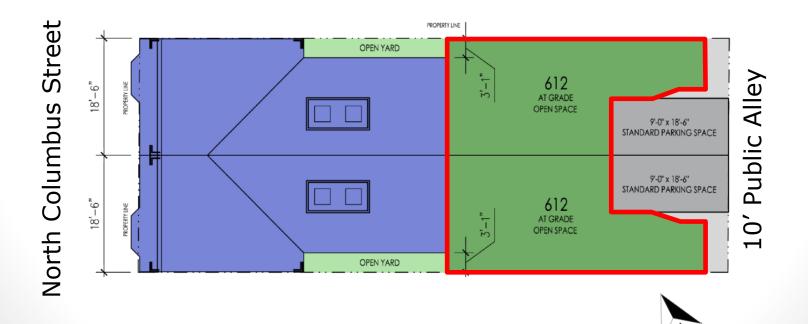

### **Parking Reduction Request**

- One space parking reduction for each lot to accommodate turning radius at the narrow, 10-foot public alley
- Staff support the reduction request.
  - Neighborhood is walkable and near Braddock. The need for two cars may not be necessary.
  - On-street parking is prevalent in this neighborhood.

## **Parking Modification Request**

View from 10' public alley at the rear of the property

### **Open Space Modification Request**

- Applicant proposes 612 square feet of open space on each lot; 188 square feet less than 800 square foot requirement
- Total of 35.4% open space → comparable to RM zone requirements