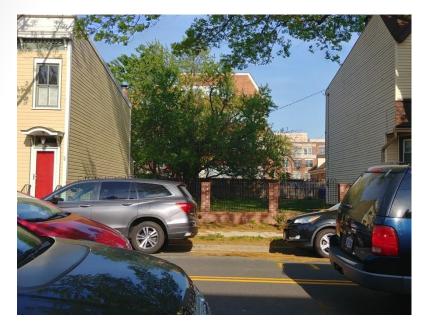

### **Parking Reduction Request**

- One space parking reduction for each lot to accommodate turning radius at the narrow, 10-foot public alley
- Staff support the reduction request.
  - Neighborhood is walkable and near Braddock. The need for two cars may not be necessary.
  - On-street parking is prevalent in this neighborhood.

## **Parking Modification Request**

View from 10' public alley at the rear of the property