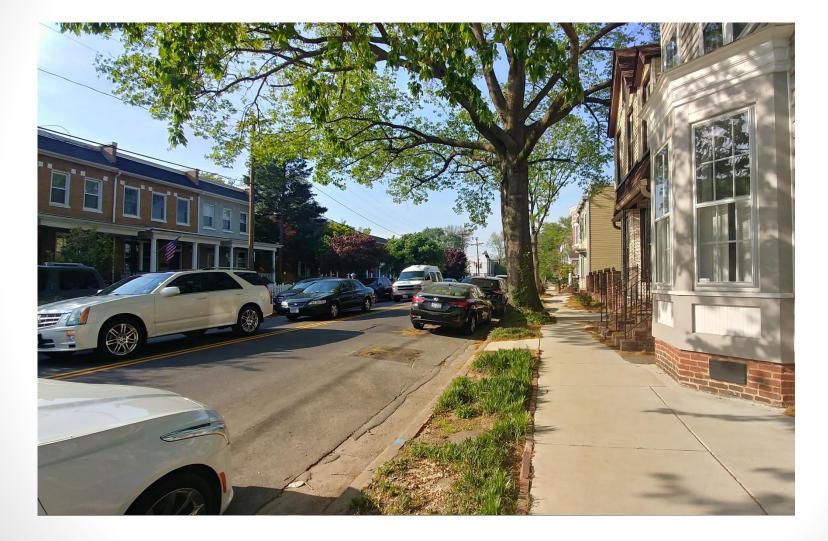

# **Site Context**

#### 611 & 613 North Columbus Street

View of west side of 600 block of North Columbus Street looking South

[14]

View of west side of 600 block of North Columbus Street looking North

(15)