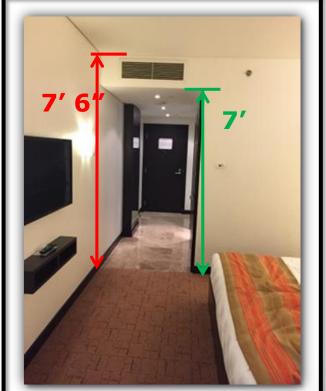

### **City of Alexandria**

# TA #2017-0001 Floor Area Ratio (FAR)

**City Council Public Hearing Saturday February 24, 2018** 















Floor Area

























Amendment: Ceiling Height







Amendment: Lavatories Exclusion







Amendment:
Spaces under
Balconies
and Decks

- Architectural features (maximum projection: 2.5 feet)
- Retractable awnings



### Amendment:

Architectural Features & Awnings











Amendment: Loading Docks Exclusion









Amendment: Parking Garages





## Amendment: Attic Space







Amendment:
Attic
Floor Area



#### **Transition Period**

- Recommendation to implement a transition period of 6 months from the date of adoption.
  - Development within this window may choose to utilize the current regulations or the proposed regulations (in whole only).

# Recommendation & Implementation



 Staff recommends approval of TA #2017-0001.