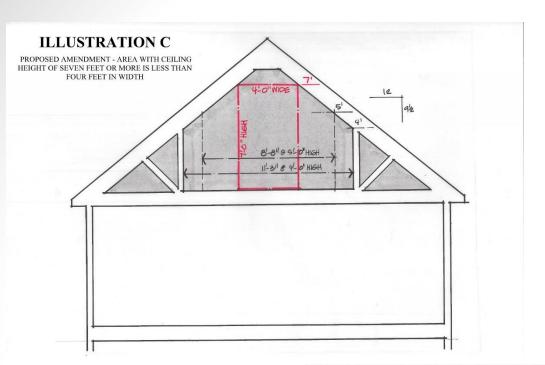

### **City of Alexandria**

# TA #2017-0001 Floor Area Ratio (FAR)

**City Council Public Hearing Saturday February 24, 2018** 















Floor Area

























Amendment: Ceiling Height







Amendment: Lavatories Exclusion







Amendment:
Spaces under
Balconies
and Decks

- Architectural features (maximum projection: 2.5 feet)
- Retractable awnings



### Amendment:

Architectural Features & Awnings











Amendment: Loading Docks Exclusion









Amendment: Parking Garages





## Amendment: Attic Space







Amendment:
Attic
Floor Area



#### **Transition Period**

- Recommendation to implement a transition period of 6 months from the date of adoption.
  - Development within this window may choose to utilize the current regulations or the proposed regulations (in whole only).

# Recommendation & Implementation



 Staff recommends approval of TA #2017-0001.