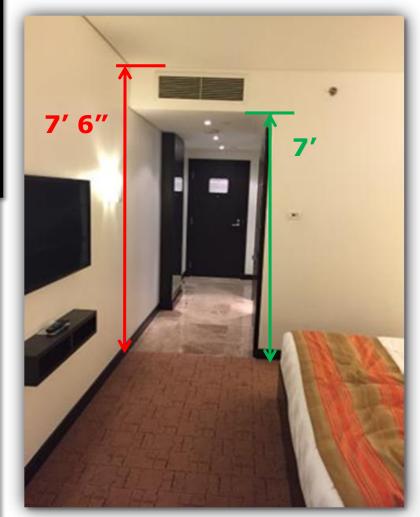

### **City of Alexandria**

# TA #2017-0001 Floor Area Ratio (FAR)

**City Council Public Hearing Saturday February 24, 2018** 















Floor Area

























Amendment: Ceiling Height







Amendment: Lavatories Exclusion







Amendment:
Spaces under
Balconies
and Decks

- Architectural features (maximum projection: 2.5 feet)
- Retractable awnings



### Amendment:

Architectural Features & Awnings











Amendment: Loading Docks Exclusion









Amendment: Parking Garages





## Amendment: Attic Space







Amendment:
Attic
Floor Area



#### **Transition Period**

- Recommendation to implement a transition period of 6 months from the date of adoption.
  - Development within this window may choose to utilize the current regulations or the proposed regulations (in whole only).

# Recommendation & Implementation



 Staff recommends approval of TA #2017-0001.