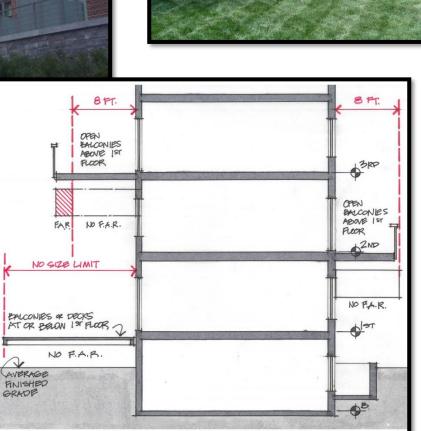

# TA #2017-0001 Floor Area Ratio (FAR)

**City Council Public Hearing Saturday February 24, 2018** 

Floor Area

Amendment: Ceiling Height

Amendment: Lavatories Exclusion

Amendment:
Spaces under
Balconies
and Decks