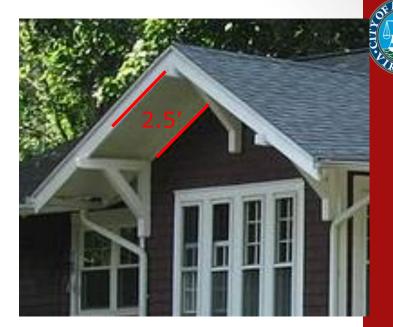

- Architectural features (maximum projection: 2.5 feet)
- Retractable awnings

### Amendment:

Architectural Features & Awnings

Amendment: Loading Docks Exclusion

Amendment: Parking Garages