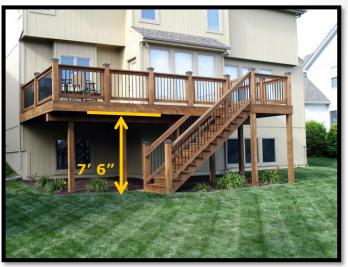

# TA #2017-0001 Floor Area Ratio (FAR)

**City Council Public Hearing Saturday February 24, 2018** 

Floor Area

Amendment: Ceiling Height

Amendment: Lavatories Exclusion

Amendment:
Spaces under
Balconies
and Decks