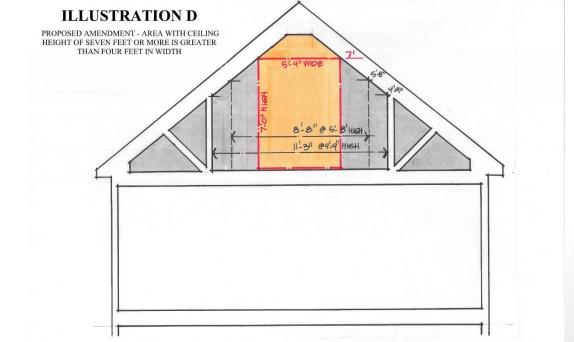

### **City of Alexandria**

# TA #2017-0001 Floor Area Ratio (FAR)

**City Council Public Hearing Saturday February 24, 2018** 















Floor Area

























Amendment: Ceiling Height







Amendment: Lavatories Exclusion







Amendment:
Spaces under
Balconies
and Decks

- Architectural features (maximum projection: 2.5 feet)
- Retractable awnings



### Amendment:

Architectural Features & Awnings











Amendment: Loading Docks Exclusion









Amendment: Parking Garages





## Amendment: Attic Space







Amendment:
Attic
Floor Area



#### **Transition Period**

- Recommendation to implement a transition period of 6 months from the date of adoption.
  - Development within this window may choose to utilize the current regulations or the proposed regulations (in whole only).

# Recommendation & Implementation



 Staff recommends approval of TA #2017-0001.