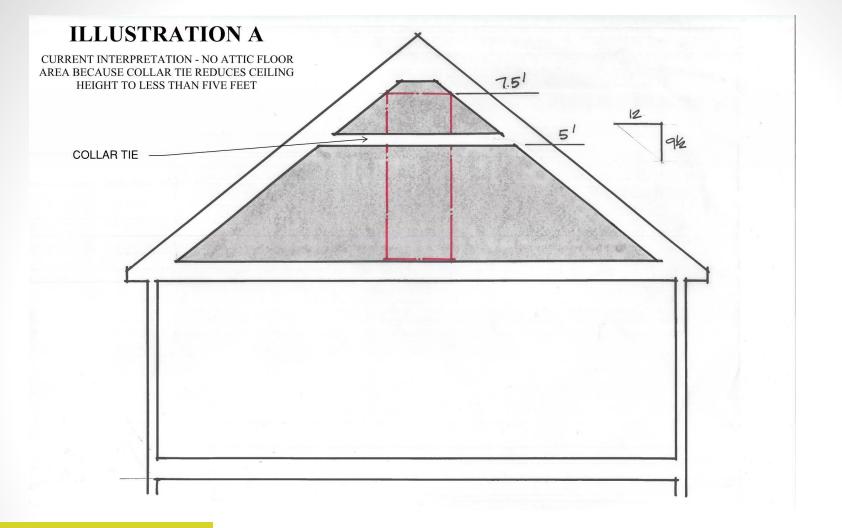

### **City of Alexandria**

# TA #2017-0001 Floor Area Ratio (FAR)

**City Council Public Hearing Saturday February 24, 2018** 















Floor Area

























Amendment: Ceiling Height







Amendment: Lavatories Exclusion







Amendment:
Spaces under
Balconies
and Decks

- Architectural features (maximum projection: 2.5 feet)
- Retractable awnings



### Amendment:

Architectural Features & Awnings











Amendment: Loading Docks Exclusion









Amendment: Parking Garages





## Amendment: Attic Space







Amendment:
Attic
Floor Area



#### **Transition Period**

- Recommendation to implement a transition period of 6 months from the date of adoption.
  - Development within this window may choose to utilize the current regulations or the proposed regulations (in whole only).

# Recommendation & Implementation



 Staff recommends approval of TA #2017-0001.