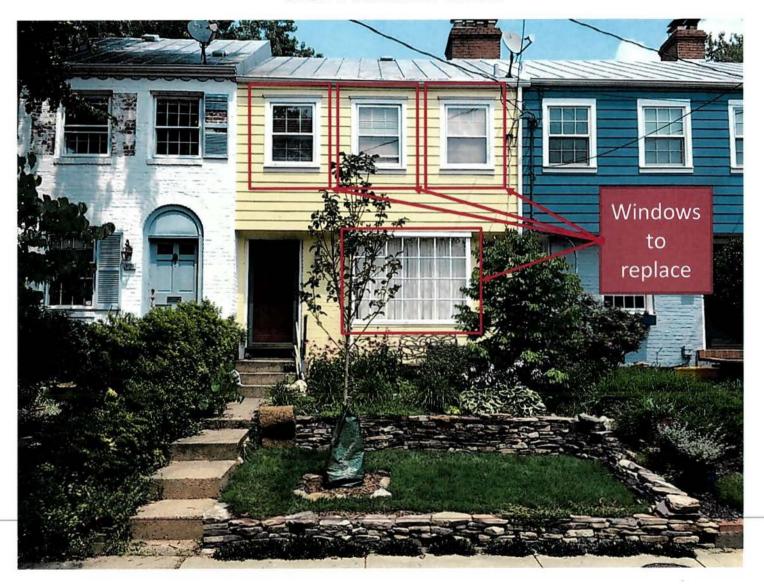

## STAFF RECOMMENDATION

Staff recommends approval of new composite replacement windows on the front elevation with the condition that the replacement windows are consistent with the adopted Window Policy.

## I. <u>ISSUE</u>

The applicant is requesting approval for five Marvin, double pane, SDL, wood-Ultrex, full frame window replacement. These are wood composite windows. The new windows will match the configuration of the current windows: on the second floor six-over-six double-hung windows and on the first floor a 28-light bay window.

## III. ANALYSIS

With respect to modern window materials, the *Window Policy* states: "High quality, appropriately detailed aluminum clad wood, wood composite, or fiberglass replacement windows may be used on buildings constructed after **1965**, when these windows became commercially available." Since 1107 Powhatan was constructed c1941 staff cannot administratively approve the proposed wood composite windows.

Using the above criteria as a guide for evaluation, Staff finds that the wood composite windows are, in concept, acceptable on this particular c1940s building. The proposed material (wood-Ultrex) has been approved by the Board for modern buildings and additions, as well as other buildings within the district which lack significant architectural merit. In addition, there is no obvious stylistic or geographic demarcation of the district boundaries on this particular street, and very similar dwellings outside the District immediately to the west will be able to replace windows on their properties using any material they wish. Finally, unlike most townhouses in Old Town which abut the sidewalk, these buildings are set back from the street behind a service drive and front yard where the windows are not subject to close scrutiny by the public. There will be no impact on the memorial character of the Parkway and the proposal is compatible with the district as a whole. Therefore, Staff suggests that this building is an appropriate application for this modern material.

Staff finds the current proposal at 1107 Powhatan to be similar to 1103 Powhatan and recommends Board approval for the wood composite windows, provided all other performance specifications outlined in the Window Policy are met.