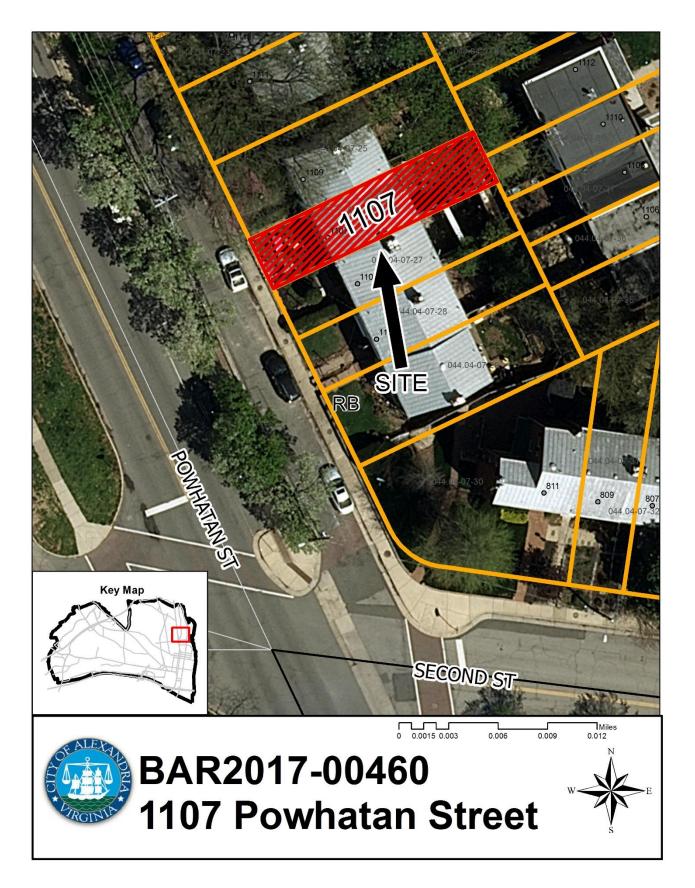

Docket Item # 4 BAR CASE # 2017-00460

BAR Meeting January 3, 2018

**ISSUE:** Alterations

**APPLICANT:** Judson Lantz

**LOCATION:** 1107 Powhatan Street

**ZONE:** RB / Residential

## I. <u>ISSUE</u>

The applicant is requesting approval for five Marvin, double pane, SDL, wood-Ultrex, full frame window replacement. These are wood composite windows. The new windows will match the configuration of the current windows: on the second floor six-over-six double-hung windows and on the first floor a 28-light bay window.

## II. HISTORY

1107 Powhatan Street is a two-story, Colonial Revival townhouse constructed as part of the Virginia Village development, consisting of 62 houses facing Powhatan and Portner streets in **c1941.** 