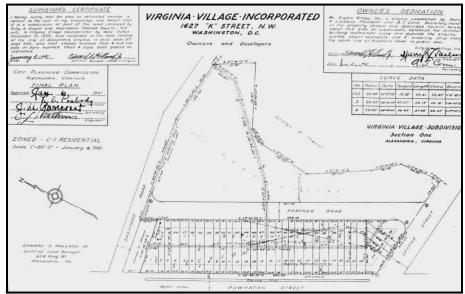

rties may separately be eligible for state and/or federal tax credits. Consult with the <u>Virginia Department of Historic Resources (VDHR)</u> prior to initiating any work to determine whether the proposed project may qualify for such credits.



## I. <u>ISSUE</u>

The applicant is requesting approval for five Marvin, double pane, SDL, wood-Ultrex, full frame window replacement. These are wood composite windows. The new windows will match the configuration of the current windows: on the second floor six-over-six double-hung windows and on the first floor a 28-light bay window.

## II. HISTORY

1107 Powhatan Street is a two-story, Colonial Revival townhouse constructed as part of the Virginia Village development, consisting of 62 houses facing Powhatan and Portner streets in **c1941.** 



1941 Site Plan: Virginia Village

Only 1101, 1103, 1105 and 1107 Powhatan Street are within the boundaries of the Old and Historic Alexandria District as they are within 500' of the George Washington Memorial Parkway. Their inclusion within the OHAD is primarily to regulate alterations and changes which could affect the memorial character of the Parkway and/or its associated environmental setting/landscape or impair the character of the historic district as a whole, and not for their individual architectural, cultural or historic significance. The OHAD boundary passes through the subject building and so the BAR's practice is to review the entire building if a portion of the building is located within the OHAD boundaries.

*Prior BAR Approvals* 1101 Powhatan

BAR2011-0336 Admin Approval: