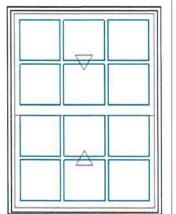

## I. <u>ISSUE</u>

The applicant is requesting approval for five Marvin, double pane, SDL, wood-Ultrex, full frame window replacement. These are wood composite windows. The new windows will match the configuration of the current windows: on the second floor six-over-six double-hung windows and on the first floor a 28-light bay window.

## III. ANALYSIS

With respect to modern window materials, the *Window Policy* states: "High quality, appropriately detailed aluminum clad wood, wood composite, or fiberglass replacement windows may be used on buildings constructed after **1965**, when these windows became commercially available." Since 1107 Powhatan was constructed c1941 staff cannot administratively approve the proposed wood composite windows.