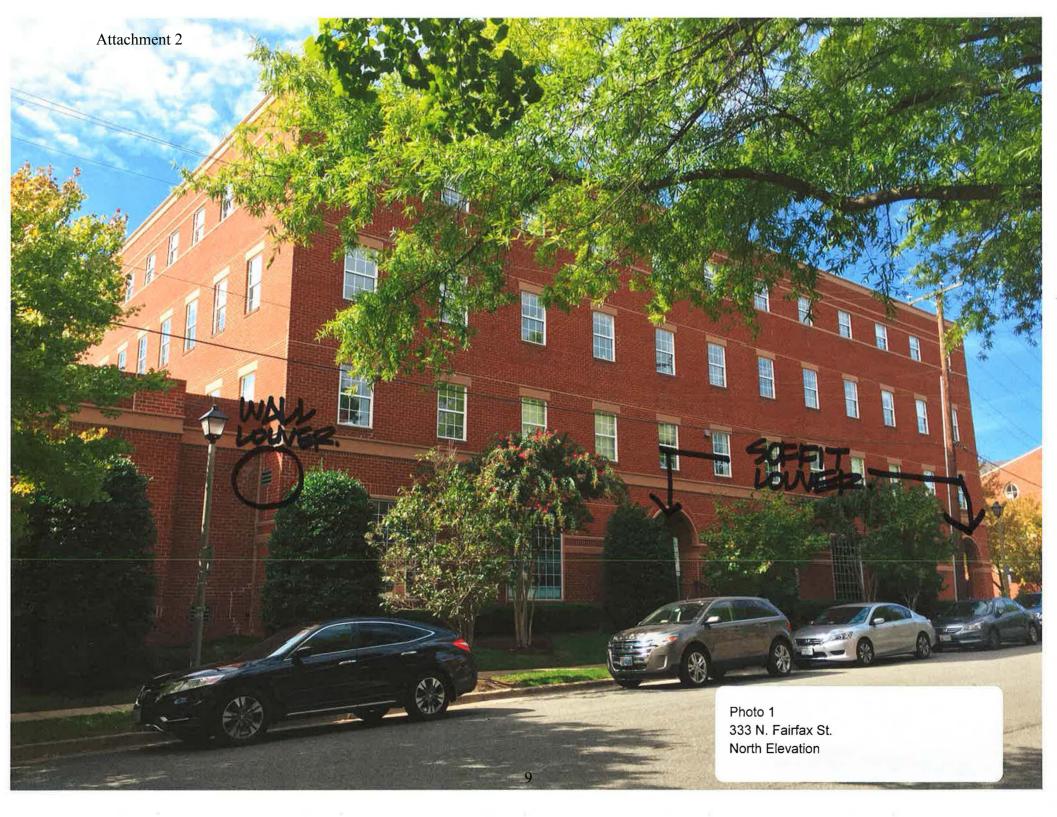

## I. <u>ISSUE</u>

The applicant is requesting approval of a Certificate of Appropriateness for the installation three new fresh air intake louvers at 333 North Fairfax Street, although the proposed alterations are located on the Princess Street elevation. Two new louvers, one 12" x 12" and one 16" x 16", will be located in the soffit (ceiling) behind the entrance arches while the third 32" wide by 28" tall louver will replace a smaller louver already existing on the Princess Street facing red brick wall. The louvers are required to comply with building code requirements to provide outside air in the building. The new soffit louvers will be finished with a bone white color to match the existing ceiling color and the wall louver will be slate grey, consistent with the existing louvers on other portions of the building.

## III. ANALYSIS

Staff finds the location of the proposed new vents to be compatible with the *Design Guidelines* chapter on Exhaust & Supply Fans, which recommend that fans should be "...located in visually inconspicuous sections of a building...". The *Design Guidelines* also encourage the features to be painted the predominate color of the building "so that they do not form prominent visual components of a façade." Staff typically recommends that utilitarian features such as gas meters, HVAC units, and kitchen exhaust vent be painted to match the adjacent wall material. The bone white color of the soffit vents at the entrances will allow them to visually blend in with the ceiling. However, the vent located on the red brick wall is proposed to be slate grey. In this case, the other nearby wall vents are also slate grey and it seems more logical for all of the similar architectural features to be treated the same. In addition, the vents are located on a secondary wall and are not a prominent visual feature. Staff, therefore, supports the grey color in this instance and finds the proposed vents to be appropriate.