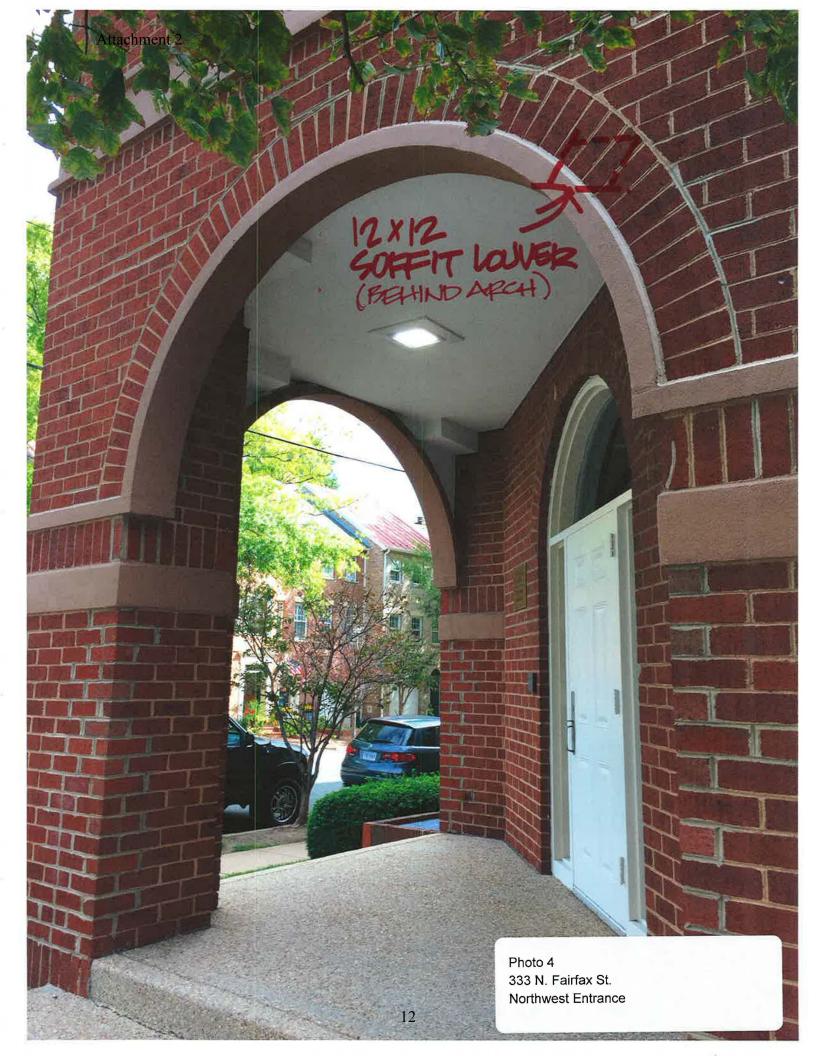

## I. <u>ISSUE</u>

The applicant is requesting approval of a Certificate of Appropriateness for the installation three new fresh air intake louvers at 333 North Fairfax Street, although the proposed alterations are located on the Princess Street elevation. Two new louvers, one 12" x 12" and one 16" x 16", will be located in the soffit (ceiling) behind the entrance arches while the third 32" wide by 28" tall louver will replace a smaller louver already existing on the Princess Street facing red brick wall. The louvers are required to comply with building code requirements to provide outside air in the building. The new soffit louvers will be finished with a bone white color to match the existing ceiling color and the wall louver will be slate grey, consistent with the existing louvers on other portions of the building.

## III. ANALYSIS

Staff finds the location of the proposed new vents to be compatible with the *Design Guidelines* chapter on Exhaust & Supply Fans, which recommend that fans should be "...located in visually inconspicuous sections of a building...". The *Design Guidelines* also encourage the features to be painted the predominate color of the building "so that they do not form prominent visual components of a façade." Staff typically recommends that utilitarian features such as gas meters, HVAC units, and kitchen exhaust vent be painted to match the adjacent wall material. The bone white color of the soffit vents at the entrances will allow them to visually blend in with the ceiling. However, the vent located on the red brick wall is proposed to be slate grey. In this case, the other nearby wall vents are also slate grey and it seems more logical for all of the similar architectural features to be treated the same. In addition, the vents are located on a secondary wall and are not a prominent visual feature. Staff, therefore, supports the grey color in this instance and finds the proposed vents to be appropriate.