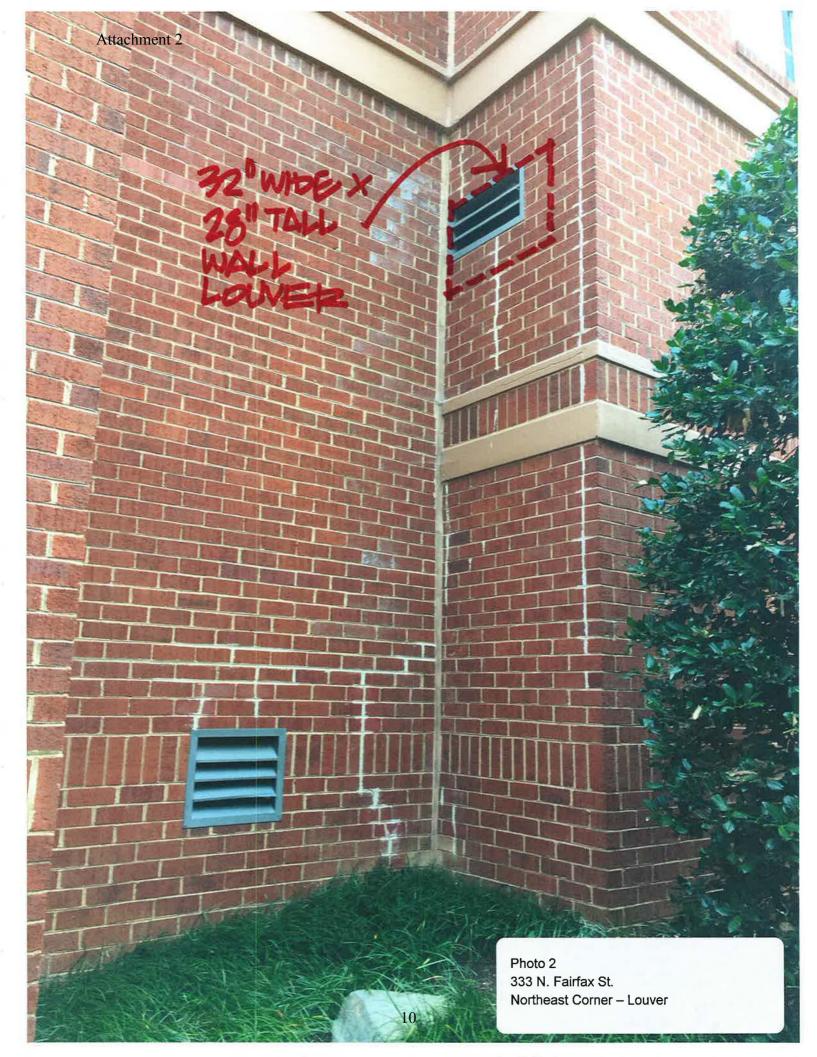

## I. <u>ISSUE</u>

The applicant is requesting approval of a Certificate of Appropriateness for the installation three new fresh air intake louvers at 333 North Fairfax Street, although the proposed alterations are located on the Princess Street elevation. Two new louvers, one 12" x 12" and one 16" x 16", will be located in the soffit (ceiling) behind the entrance arches while the third 32" wide by 28" tall louver will replace a smaller louver already existing on the Princess Street facing red brick wall. The louvers are required to comply with building code requirements to provide outside air in the building. The new soffit louvers will be finished with a bone white color to match the existing ceiling color and the wall louver will be slate grey, consistent with the existing louvers on other portions of the building.

## III. ANALYSIS

Staff finds the location of the proposed new vents to be compatible with the *Design Guidelines* chapter on Exhaust & Supply Fans, which recommend that fans should be "...located in visually inconspicuous sections of a building...". The *Design Guidelines* also encourage the features to be painted the predominate color of the building "so that they do not form prominent visual components of a façade." Staff typically recommends that utilitarian features such as gas meters, HVAC units, and kitchen exhaust vent be painted to match the adjacent wall material. The bone white color of the soffit vents at the entrances will allow them to visually blend in with the ceiling. However, the vent located on the red brick wall is proposed to be slate grey. In this case, the other nearby wall vents are also slate grey and it seems more logical for all of the similar architectural features to be treated the same. In addition, the vents are located on a secondary wall and are not a prominent visual feature. Staff, therefore, supports the grey color in this instance and finds the proposed vents to be appropriate.