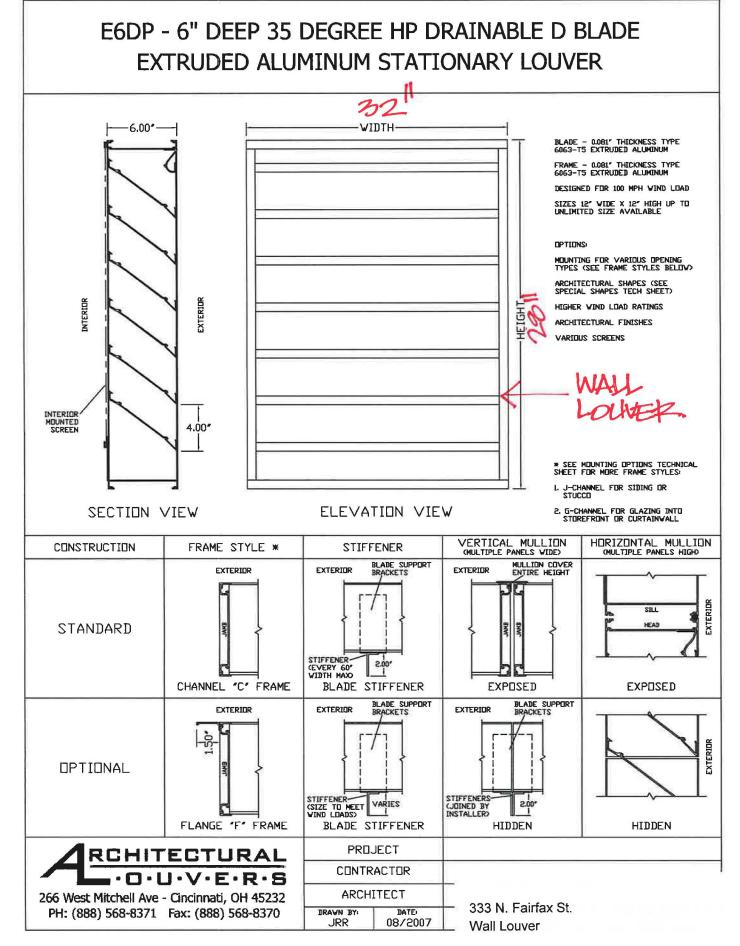

## I. <u>ISSUE</u>

The applicant is requesting approval of a Certificate of Appropriateness for the installation three new fresh air intake louvers at 333 North Fairfax Street, although the proposed alterations are located on the Princess Street elevation. Two new louvers, one 12" x 12" and one 16" x 16", will be located in the soffit (ceiling) behind the entrance arches while the third 32" wide by 28" tall louver will replace a smaller louver already existing on the Princess Street facing red brick wall. The louvers are required to comply with building code requirements to provide outside air in the building. The new soffit louvers will be finished with a bone white color to match the existing ceiling color and the wall louver will be slate grey, consistent with the existing louvers on other portions of the building.

## III. ANALYSIS

Staff finds the location of the proposed new vents to be compatible with the *Design Guidelines* chapter on Exhaust & Supply Fans, which recommend that fans should be "...located in visually inconspicuous sections of a building...". The *Design Guidelines* also encourage the features to be painted the predominate color of the building "so that they do not form prominent visual components of a façade." Staff typically recommends that utilitarian features such as gas meters, HVAC units, and kitchen exhaust vent be painted to match the adjacent wall material. The bone white color of the soffit vents at the entrances will allow them to visually blend in with the ceiling. However, the vent located on the red brick wall is proposed to be slate grey. In this case, the other nearby wall vents are also slate grey and it seems more logical for all of the similar architectural features to be treated the same. In addition, the vents are located on a secondary wall and are not a prominent visual feature. Staff, therefore, supports the grey color in this instance and finds the proposed vents to be appropriate.

If you answered yes to any of the above, please attach a copy of the letter approving the project.

| DAD | ^    |    |  |
|-----|------|----|--|
| BAK | Case | ₩, |  |

| NATURE OF PROPOSED WORK: Please check all that apply                                                                                                                                                                                                                                                                                                                                                                                                                          |
|-------------------------------------------------------------------------------------------------------------------------------------------------------------------------------------------------------------------------------------------------------------------------------------------------------------------------------------------------------------------------------------------------------------------------------------------------------------------------------|
| NEW CONSTRUCTION  EXTERIOR ALTERATION: Please check all that apply.  awning fence, gate or garden wall HVAC equipment shutters  doors windows siding shed  lighting pergola/trellis painting unpainted masonry  abolition  DEMOLITION/ENCAPSULATION  SIGNAGE                                                                                                                                                                                                                  |
| <b>DESCRIPTION OF PROPOSED WORK:</b> Please describe the proposed work in detail (Additional pages may be attached).                                                                                                                                                                                                                                                                                                                                                          |
| Current code requires increased fresh air intake, thus new louvers are proposed to be installed in the soffits at the two building entrances on the north side of the property; additionally, an existing 16" x 24' aluminum louver on the northeast corner of the building needs to be replaced with a new, 28" x 32" aluminum louver, finished to match the existing louver.                                                                                                |
| SUBMITTAL REQUIREMENTS:                                                                                                                                                                                                                                                                                                                                                                                                                                                       |
| Items listed below comprise the <b>minimum supporting materials</b> for BAR applications. Staff may request additional information during application review. Please refer to the relevant section of the <i>Design Guidelines</i> for further information on appropriate treatments.                                                                                                                                                                                         |
| Applicants must use the checklist below to ensure the application is complete. Include all information and material that are necessary to thoroughly describe the project. Incomplete applications will delay the docketing of the application for review. Pre-application meetings are required for all proposed additions. All applicants are encouraged to meet with staff prior to submission of a completed application.                                                 |
| Electronic copies of submission materials should be submitted whenever possible.                                                                                                                                                                                                                                                                                                                                                                                              |
| <b>Demolition/Encapsulation:</b> All applicants requesting 25 square feet or more of demolition/encapsulation must complete this section. Check N/A if an item in this section does not apply to your project.                                                                                                                                                                                                                                                                |
| Survey plat showing the extent of the proposed demolition/encapsulation.  Existing elevation drawings clearly showing all elements proposed for demolition/encapsulation.  Clear and labeled photographs of all elevations of the building if the entire structure is proposed to be demolished.  Description of the reason for demolition/encapsulation.  Description of the alternatives to demolition/encapsulation and why such alternatives are not considered feasible. |