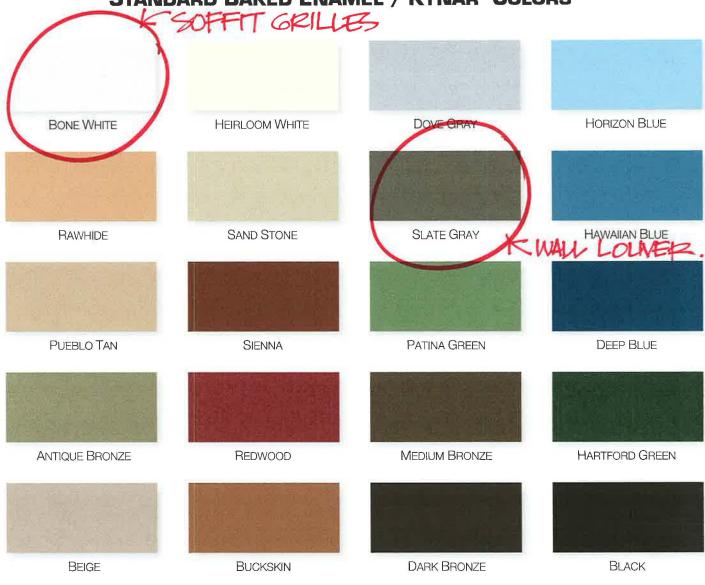

## I. <u>ISSUE</u>

The applicant is requesting approval of a Certificate of Appropriateness for the installation three new fresh air intake louvers at 333 North Fairfax Street, although the proposed alterations are located on the Princess Street elevation. Two new louvers, one 12" x 12" and one 16" x 16", will be located in the soffit (ceiling) behind the entrance arches while the third 32" wide by 28" tall louver will replace a smaller louver already existing on the Princess Street facing red brick wall. The louvers are required to comply with building code requirements to provide outside air in the building. The new soffit louvers will be finished with a bone white color to match the existing ceiling color and the wall louver will be slate grey, consistent with the existing louvers on other portions of the building.

## III. ANALYSIS

Staff finds the location of the proposed new vents to be compatible with the *Design Guidelines* chapter on Exhaust & Supply Fans, which recommend that fans should be "...located in visually inconspicuous sections of a building...". The *Design Guidelines* also encourage the features to be painted the predominate color of the building "so that they do not form prominent visual components of a façade." Staff typically recommends that utilitarian features such as gas meters, HVAC units, and kitchen exhaust vent be painted to match the adjacent wall material. The bone white color of the soffit vents at the entrances will allow them to visually blend in with the ceiling. However, the vent located on the red brick wall is proposed to be slate grey. In this case, the other nearby wall vents are also slate grey and it seems more logical for all of the similar architectural features to be treated the same. In addition, the vents are located on a secondary wall and are not a prominent visual feature. Staff, therefore, supports the grey color in this instance and finds the proposed vents to be appropriate.