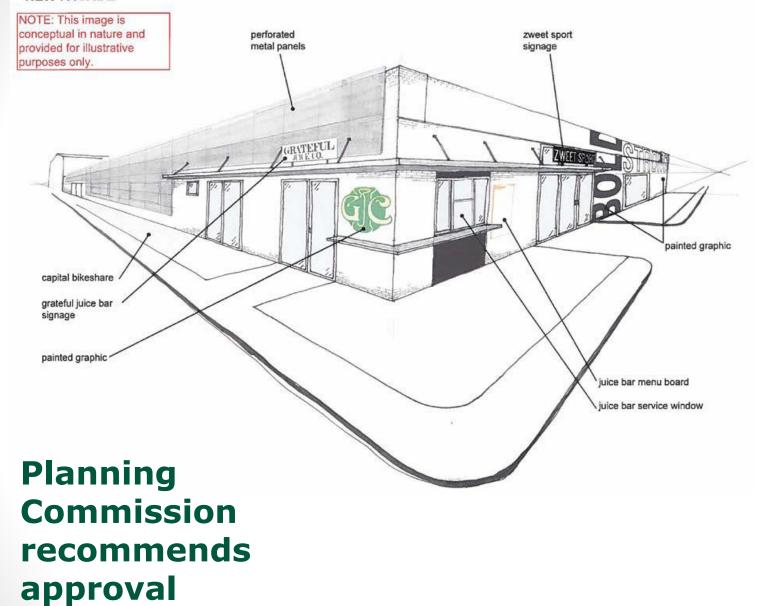

## **General Information**

- Request for a parking reduction for the change of use of the existing buildings on site.
- Proposed new uses include:
  - Fitness Facility
  - Juice Bar (admin. SUP 2017-0094)
  - Restaurant (admin. SUP 2017-0093)
  - Personal Service Business
- Complies with Section 8-100(A)(4)

## Planning Commission recommends approval

Driveway on N. Henry St.