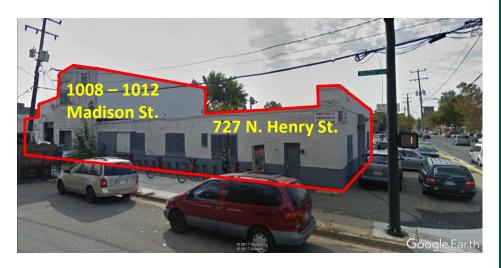

SUP #2017-0079 1008, 1010, 1012 Madison St., 727 N. Henry St. (Parcel Address: 727 N. Henry St.)

City Council September 16, 2017