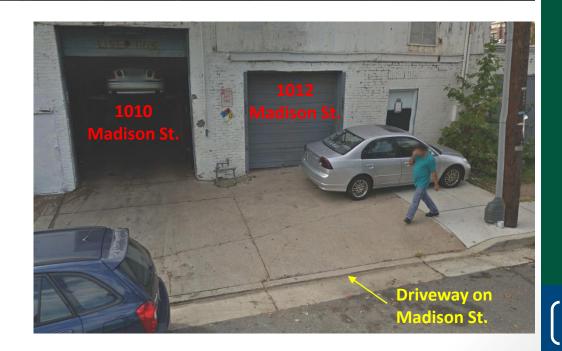

SUP #2017-0079 1008, 1010, 1012 Madison St., 727 N. Henry St. (Parcel Address: 727 N. Henry St.)

City Council September 16, 2017



## **General Information**

- Request for a parking reduction for the change of use of the existing buildings on site.
- Proposed new uses include:
  - Fitness Facility
  - Juice Bar (admin. SUP 2017-0094)
  - Restaurant (admin. SUP 2017-0093)
  - Personal Service Business
- Complies with Section 8-100(A)(4)









## Planning Commission recommends approval



Driveway on N. Henry St.



## **Required Parking**

| Address               | Proposed Use                                                 | Zoning Ordinance<br>Requirement             | Parking Required                                            |
|-----------------------|--------------------------------------------------------------|---------------------------------------------|-------------------------------------------------------------|
| 727 N. Henry St.      | Private Commercial<br>School (Zweet Sport<br>Fitness Studio) | One (1) space per every two (2) students    | 8 parking spaces (Based on class size of up to 16 students) |
| 727 N. Henry St.      | Restaurant (Juice Bar)                                       | One (1) space per every four (4) seats      | 0 spaces (Zero seat