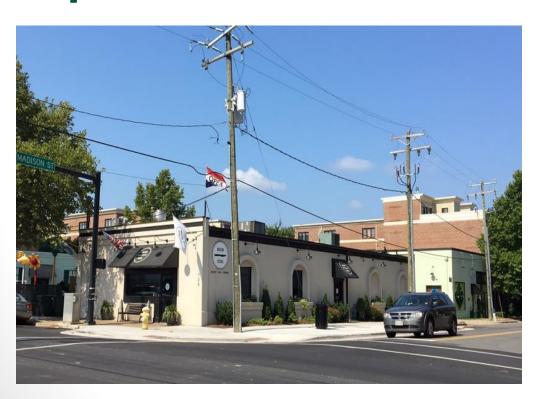

SUP #2017-0071 ENC #2017-0002 728 N. Henry Street Mason Social

City Council September 16, 2017

- SUP request for 36seat outdoor dining and for a four space parking reduction.
- Encroachment request to accommodate outdoor dining area

## 36-seat outdoor dining SUP:

- Located along Madison St. outside of a grandfathered restaurant
- Hours of operation:
  11 a.m. 10 p.m.,
  Sun. Wed.
  11 a.m. 11 p.m.,
  Thu. Sat.
- No live entertainment or off-premises alcohol

596 square foot area of the public right-of-way accommodates outdoor dining area.

Eight feet of sidewalk clearance required in the area of the bus bulb and landing area