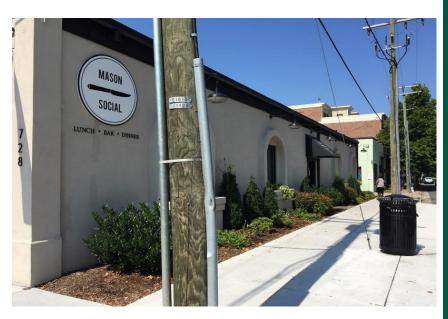

SUP #2017-0071 ENC #2017-0002 728 N. Henry Street Mason Social

City Council September 16, 2017

- SUP request for 36seat outdoor dining and for a four space parking reduction.
- Encroachment request to accommodate outdoor dining area

## 36-seat outdoor dining SUP:

- Located along Madison St. outside of a grandfathered restaurant
- Hours of operation:
  11 a.m. 10 p.m.,
  Sun. Wed.
  11 a.m. 11 p.m.,
  Thu. Sat.
- No live entertainment or off-premises alcohol

596 square foot area of the public right-of-way accommodates outdoor dining area.

Eight feet of sidewalk clearance required in the area of the bus bulb and landing area