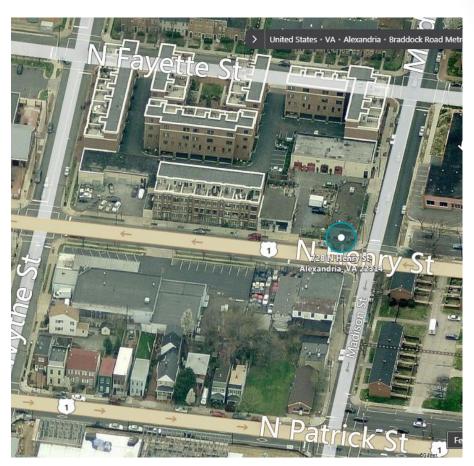

SUP #2017-0071 ENC #2017-0002 728 N. Henry Street Mason Social

City Council September 16, 2017

- SUP request for 36seat outdoor dining and for a four space parking reduction.
- Encroachment request to accommodate outdoor dining area

## 36-seat outdoor dining SUP:

- Located along Madison St. outside of a grandfathered restaurant
- Hours of operation:
  11 a.m. 10 p.m.,
  Sun. Wed.
  11 a.m. 11 p.m.,
  Thu. Sat.
- No live entertainment or off-premises alcohol

596 square foot area of the public right-of-way accommodates outdoor dining area.

Eight feet of sidewalk clearance required in the area of the bus bulb and landing area