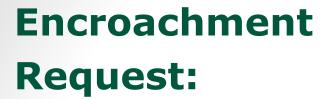

596 square foot area of the public right-of-way accommodates outdoor dining area.

Eight feet of sidewalk clearance required in the area of the bus bulb and landing area