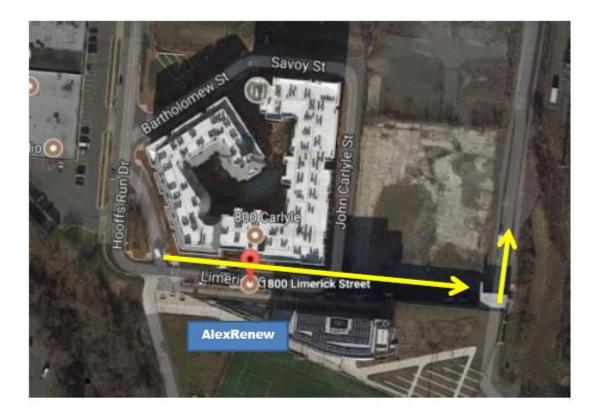

## ALEXANDRIA PLANNING COMMISSION RETREAT AGENDA AlexRenew Enterprises Headquarters 1800 Limerick Street, Alexandria, VA 22314 (Parking on Holland Road)

| 1:00 – 2:00 PM | Small Area Plans Discussion           |
|----------------|---------------------------------------|
| 2:00 – 3:00 PM | Regulatory Items Discussion – Part I  |
| 3:00 – 4:00 PM | Regulatory Items Discussion – Part II |

## **Parking Directions**

- Once you arrive to Alexandria Renew Enterprises continue past the Environmental Center (it will be on your left).
- You will come to a dead end on Limerick St. turn left onto Holland Lane to park, this is AlexRenew's private drive.