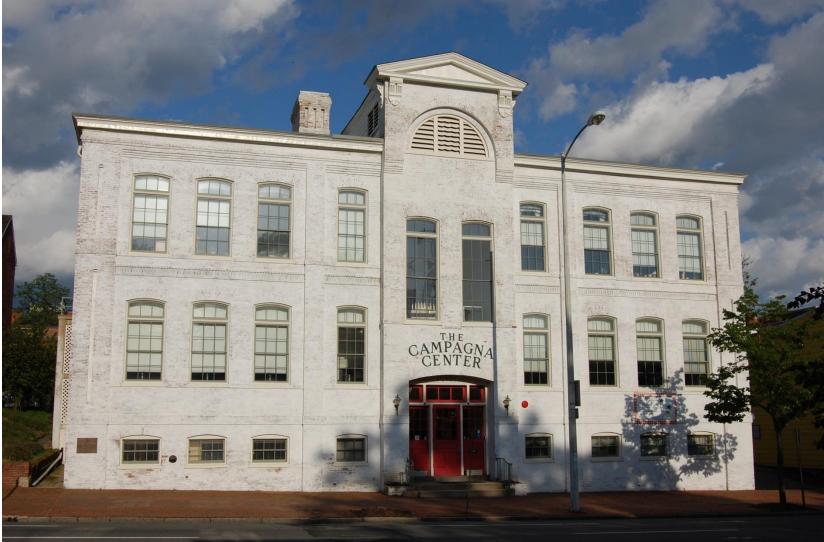

# 615 N Washington, Saul Center

Buildings of Genuine Architectural Merit

OHAD BAR 9/3/14

IIN