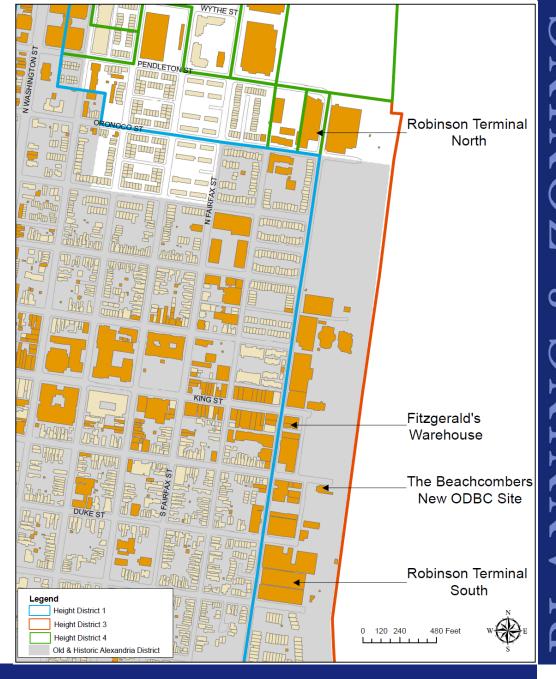

# Architectural Building Blocks

Vitruvius: firmitas, utilitas, venustas

- Commodity
- Firmness
- Delight

A 1684 depiction of Vitruvius (right) presenting <u>De Architectura</u> to Augustus

Buildings of Genuine Architectural Merit