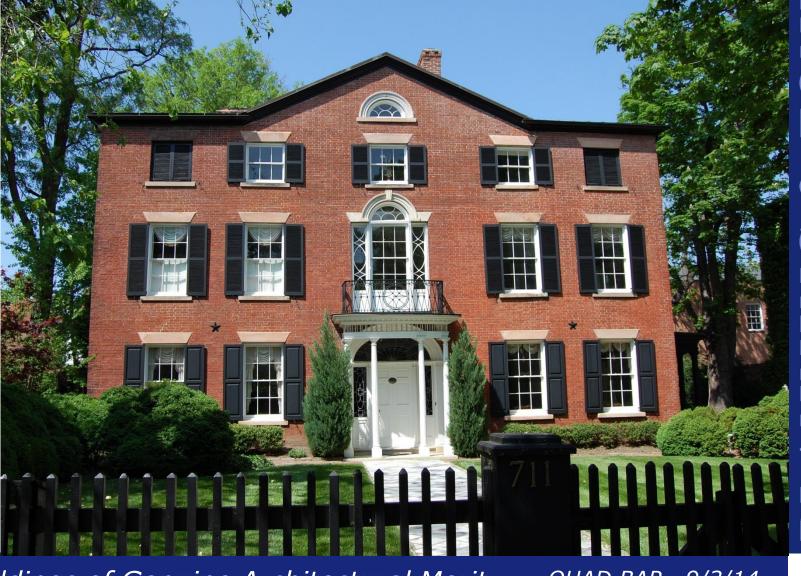

NIN

# **Architectural Building Blocks**

### BAR Design Guidelines, 1993

- Site and Context
- Massing
- Proportion: length to height, solid to void, fenestration
- Balance: harmony of elements
- **Texture**: light/shadow
- Material: color, texture, honesty
- Detail: cornices, lintels, arches, chimneys



### What Characteristics Describe an "Alexandria" Building?



Buildings of Genuine Architectural Merit

OHAD BAR 9/3/14

NIN

9

### New Mexico Museum of Art, Santa Fe





Buildings of Genuine Architectural Merit







Buildings of Genuine Architectural Merit

OHAD BAR 9/3/14

10

5

Ż

5

Ζ

# Single Family Dwellings



Buildings of Genuine Architectural Merit

OHAD BAR 9/3/14

## Carlyle House, 1752





Buildings of Genuine Architectural Merit

OHAD BAR 9/3/14 Z

### 711 Prince





Buildings of Genuine Architectural Merit

OHAD BAR 9/3/14

## 510 Wolfe, 1854





Buildings of Genuine Architectural Merit

### 100 N Washington, ca. 1821, remodel 1870





Buildings of Genuine Architectural Merit OHAD BA

# 517 Prince, John Douglas Brown house, ca. 1775





Ž

 $\mathbf{Z}$ 

X

## Townhouses & Rowhouses

17



Buildings of Genuine Architectural Merit

OHAD BAR 9/3/14

### 411 <sup>1</sup>/<sub>2</sub>, 413 N Washington





Buildings of Genuine Architectural Merit OHAD BAR 9/3/14

# 208 N Washington





Buildings of Genuine Architectural Merit OHAD

OHAD BAR 9/3/14

#### **Gentry Row** 200 block Prince Street, c. 1786 forward





Buildings of Genuine Architectural Merit

OHAD BAR 9/3/14

#### Lloyd's Row 220-228 S Washington, c. 1812





Buildings of Genuine Ar