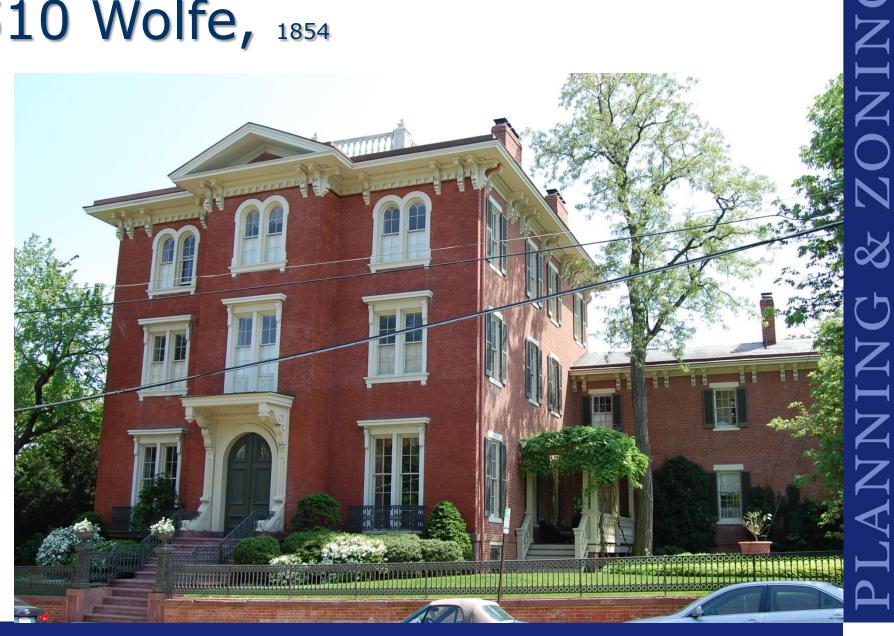

and Context
- Massing
- Proportion: length to height, solid to void, fenestration
- Balance: harmony of elements
- **Texture**: light/shadow
- Material: color, texture, honesty
- Detail: cornices, lintels, arches, chimneys



### What Characteristics Describe an "Alexandria" Building?



Buildings of Genuine Architectural Merit

OHAD BAR 9/3/14

NIN

9

### New Mexico Museum of Art, Santa Fe





Buildings of Genuine Architectural Merit







Buildings of Genuine Architectural Merit

OHAD BAR 9/3/14

10

5

Ż

5

Ζ

# Single Family Dwellings



Buildings of Genuine Architectural Merit

OHAD BAR 9/3/14

## Carlyle House, 1752





Buildings of Genuine Architectural Merit

OHAD BAR 9/3/14 Z

### 711 Prince





Buildings of Genuine Architectural Merit

OHAD BAR 9/3/14

## 510 Wolfe, 1854





Buildings of Genuine Architectural Merit

### 100 N Washington, ca. 1821, remodel 1870





Buildings of Genuine Architectural Merit OHAD BA

# 517 Prince, John Douglas Brown house, ca. 1775





Ž

 $\mathbf{Z}$ 

X

## Townhouses & Rowhouses

17



Buildings of Genuine Architectural Merit

OHAD BAR 9/3/14

### 411 <sup>1</sup>/<sub>2</sub>, 413 N Washington





Buildings of Genuine Architectural Merit OHAD BAR 9/3/14

# 208 N Washington





Buildings of Genuine Architectural Merit OHAD

OHAD BAR 9/3/14

#### **Gentry Row** 200 block Prince Street, c. 1786 forward





Buildings of Genuine Architectural Merit

OHAD BAR 9/3/14

#### Lloyd's Row 220-228 S Washington, c. 1812





Buildings of Genuine Architectural Merit

OHAD BAR 9/3/14

## 301-307 N Washington





Buildings of Genui