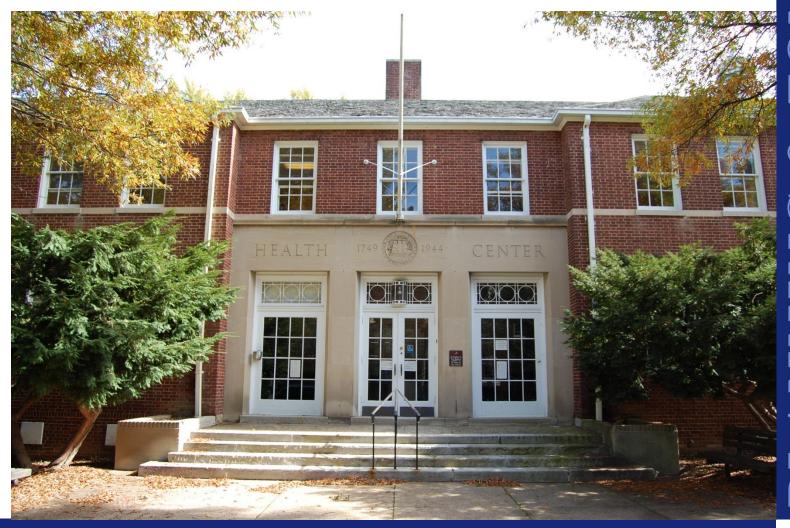

#### 509 N St Asaph former Alexandria Health Department

Buildings of Genuine Architectural Merit OHA