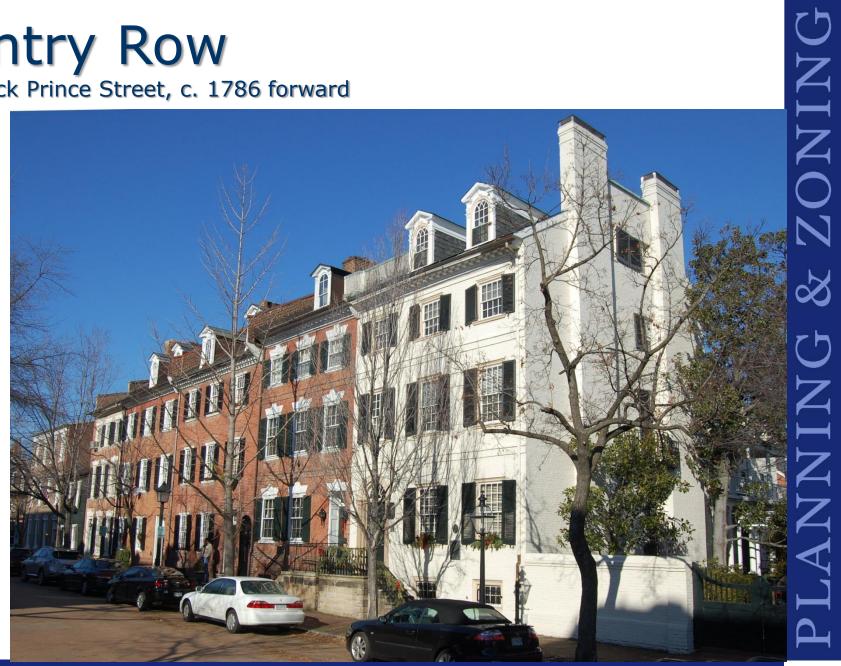

#### **Gentry Row** 200 block Prince Street, c. 1786 forward

Buildings of Genuine Architectural Merit

OHAD BAR 9/3/14