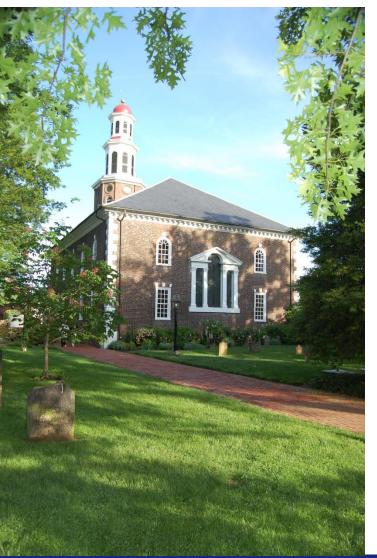

# St. Paul's Episcopal Church

1817, Benjamin Henry Latrobe, Architect

Buildings of Genuine Architectural Merit