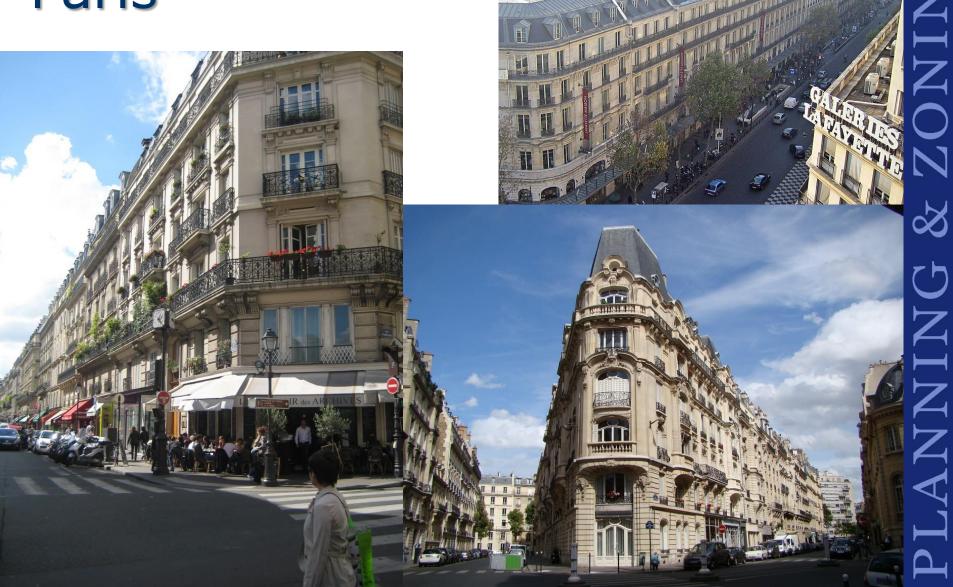

### Potomac River Vicinity Height District

- Zoning Ordinance sec. 6-404
  - The degree to which the height, mass and bulk of the proposed construction are compatible with and reflect the traditional height, mass and bulk of buildings and structures displayed within the streetscapes of the historic district.
  - ...Buildings should be in harmony with existing *buildings of genuine architectural merit* to be found in the historic district.