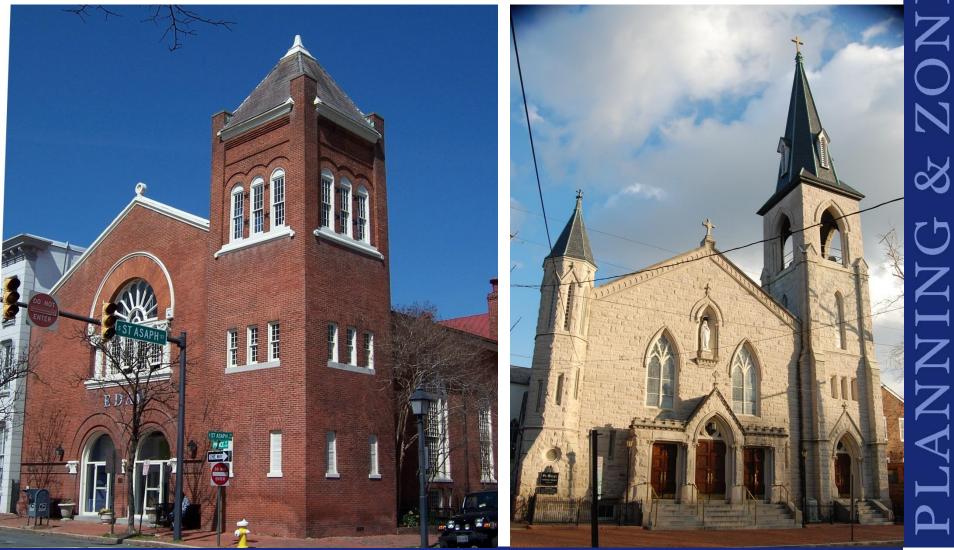

#### 2<sup>nd</sup> Presbyterian

St. Mary's

Buildings of Genuine Architectural Merit OHAD

OHAD BAR 9/3/14