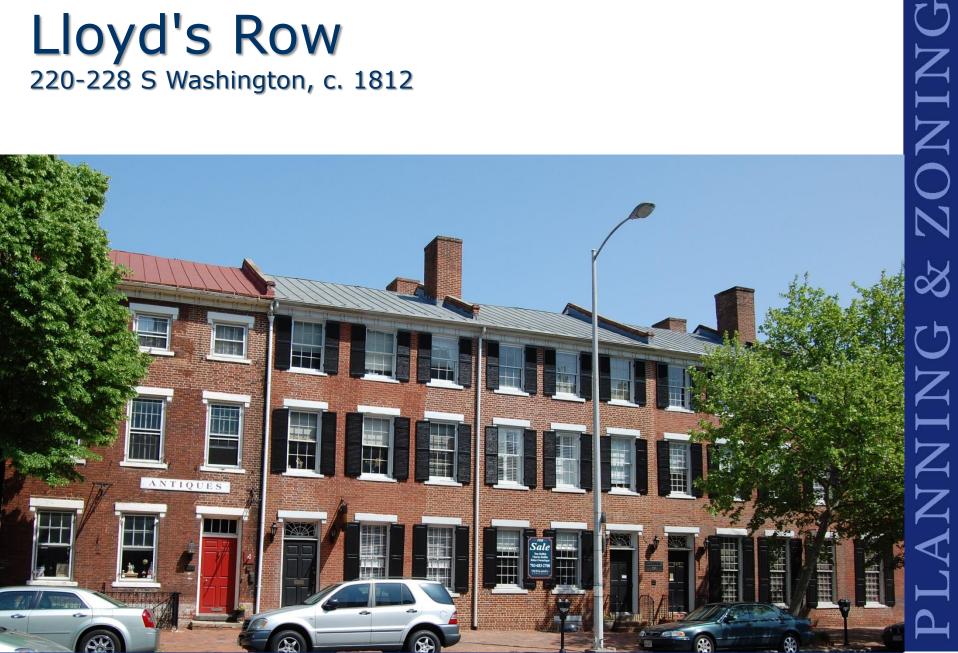

#### Lloyd's Row 220-228 S Washington, c. 1812

Buildings of Genuine Architectural Merit

OHAD BAR 9/3/14