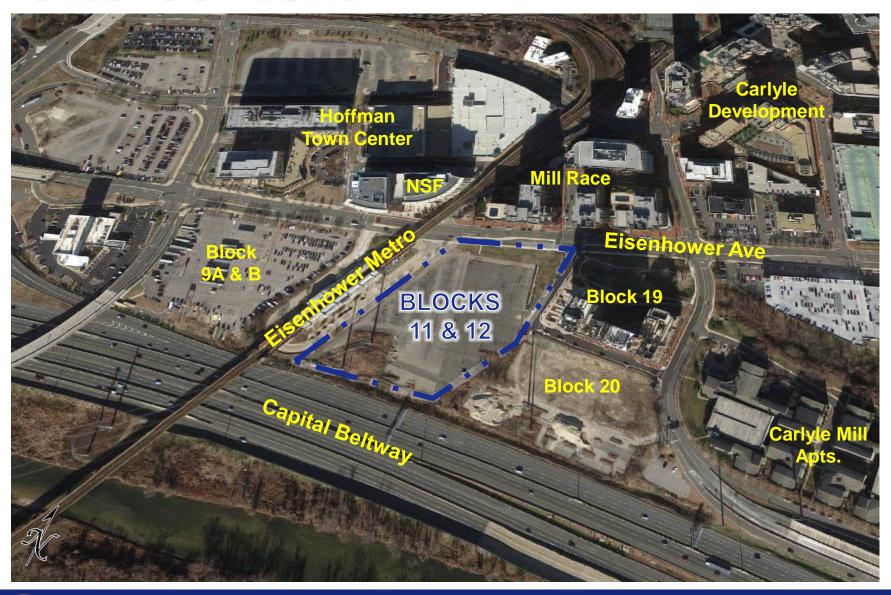

## **Project Description**

- ■Zone: CDD#2
- •Site Area: 4.26 ac.
- ■1.3 Million Square Feet
- •3 Residential Towers with Ground Level Retail
- ■1,505 garage parking spaces
- ■150 surface parking spaces

### Eisenhower East Blocks