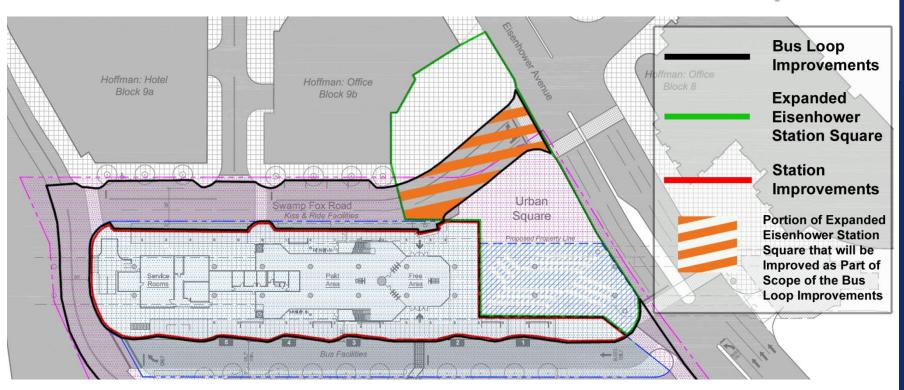

## Summary of Changes

- Sewer Tap Fees: Reflects the current fee structure.
- Housing: Increase in housing contributions.
- Stormwater Management: Potential modification fee.
- Eisenhower Metro Plaza: Relocation of the General Eisenhower statue, or installation of another public art piece.
- **Eisenhower Metro Station Improvements:** The applicant will design and gain approval of the bus loop from WMATA and the City. The City will then construct the bus loop using the Federal and Commonwealth funds.

#### Eisenhower Ave Metro Bus Loop