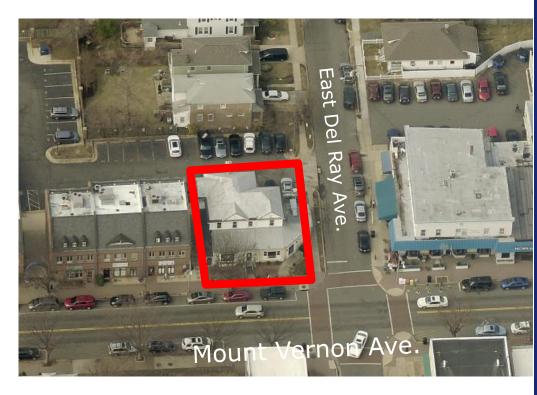

### SUP#2016-0097 2216-2218 Mount Vernon Avenue Del Ray Pizzeria

SUP request to amend SUP #2014-0033