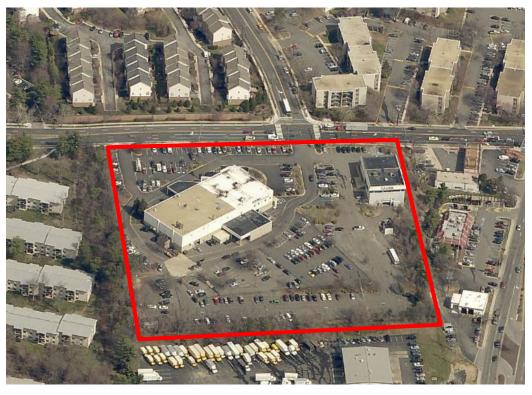

## SUP#2016-0106 5800 Edsall Road Koon's Automotive

- SUP request to operate an automobile sales establishment.
- Existing general auto repair business will be incorporated into auto sales operation.

Koon's Automotive

- Approximately 150 vehicles in sales inventory
- Hours of operation: 7 a.m. – 10 p.m., Monday-Saturday and 10 a.m. to 10. p.m., Sunday
- Enterprise rental operation to remain and operate under its SUP
- Exterior improvements to reflect the Land Rover and Jaguar brands; includes replacement of the pole sign with a monument sign