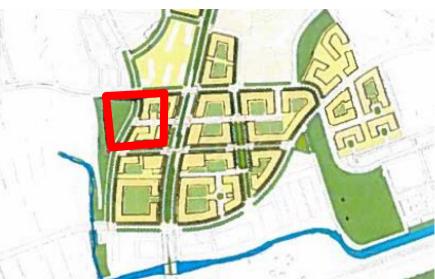

## Koon's Automotive

- Landmark/Van Dorn Corridor Plan envisions mixed uses, new streets and public parks at the 5800 Edsall Road parcel.
- At 10 and 15 years, staff will review the compatibility of the use and site plan with the Landmark/Van Dorn Corridor small area plan and provide an update to the Planning Commission and City Council.