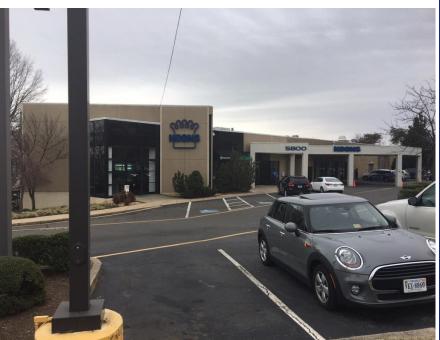

- Approximately 150 vehicles in sales inventory
- Hours of operation: 7 a.m. – 10 p.m., Monday-Saturday and 10 a.m. to 10. p.m., Sunday
- Enterprise rental operation to remain and operate under its SUP
- Exterior improvements to reflect the Land Rover and Jaguar brands; includes replacement of the pole sign with a monument sign