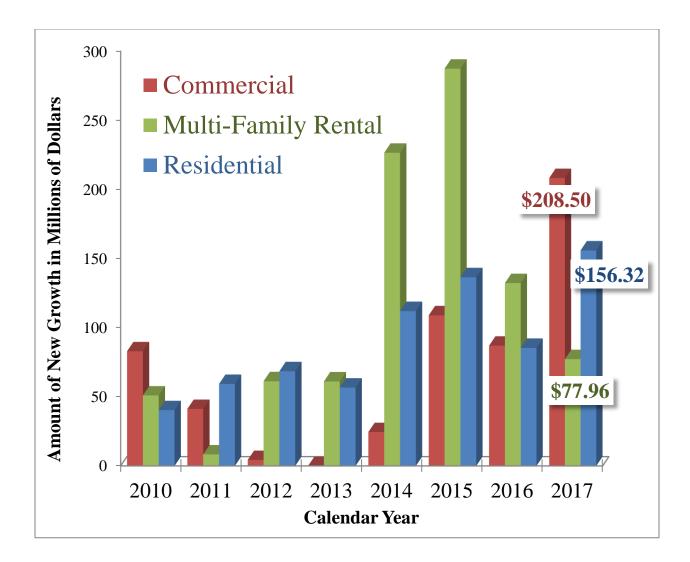

|                                                                           | CY 2010      | CY 2011      | CY 2012      | CY 2013      | CY 2014       | CY 2015       | CY 2016       | CY 2017       |
|---------------------------------------------------------------------------|--------------|--------------|--------------|--------------|---------------|---------------|---------------|---------------|
| Residential<br>Single Family &<br>Condominium                             | \$40,925,760 | \$60,057,377 | \$69,252,853 | \$57,434,095 | \$112,622,627 | \$137,016,088 | \$86,088,164  | \$156,317,363 |
| Commercial<br>Multi-Family<br>Rental                                      | \$51,665,897 | \$8,479,821  | \$62,013,537 | \$61,874,313 | \$226,741,885 | \$287,335,653 | \$132,787,477 | \$77,959,500  |
| Commercial<br>Office, Retail,<br>Service,<br>Industrial, &<br>Vacant Land | \$83,598,114 | \$41,831,611 | \$4,399,545  | -\$4,376,171 | \$24,886,040  | \$109,547,910 | \$87,654,849  | \$208,496,168 |