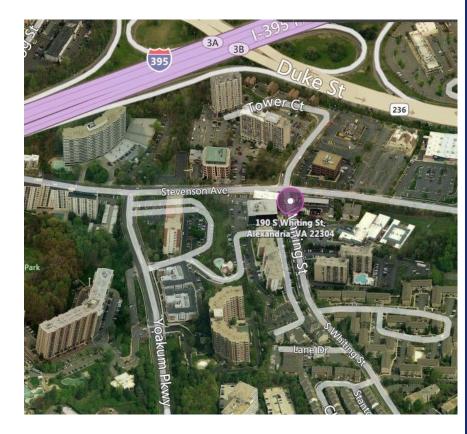

## SUP#2015-0071 190 South Whiting Street - Sunoco

Request to amend an SUP to:

- Expand existing auto service station requiring zone transition setback modifications;
- Add a convenience store;
- Permit off-premises alcohol sales.