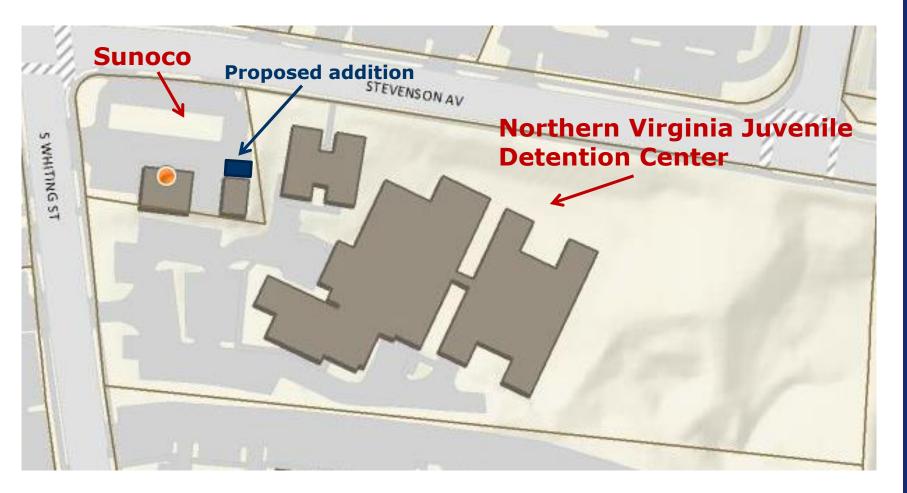

## SUP#2015-0071 190 South Whiting Street - Sunoco

Request to amend an SUP to:

- Expand existing auto service station requiring zone transition setback modifications;
- Add a convenience store;
- Permit off-premises alcohol sales.