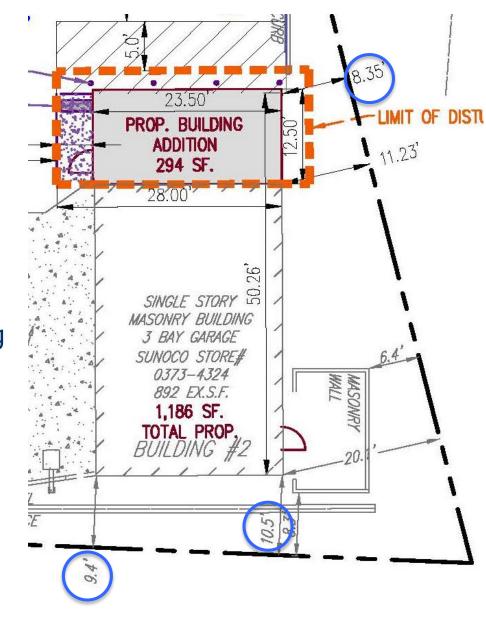

## 32.9% expansion of auto service station garage

Zone transition setback modifications:

- Extend existing eight foot setback modification along east property line;
- Revise south setback modification from 11 feet to 9.4 feet at the south property line