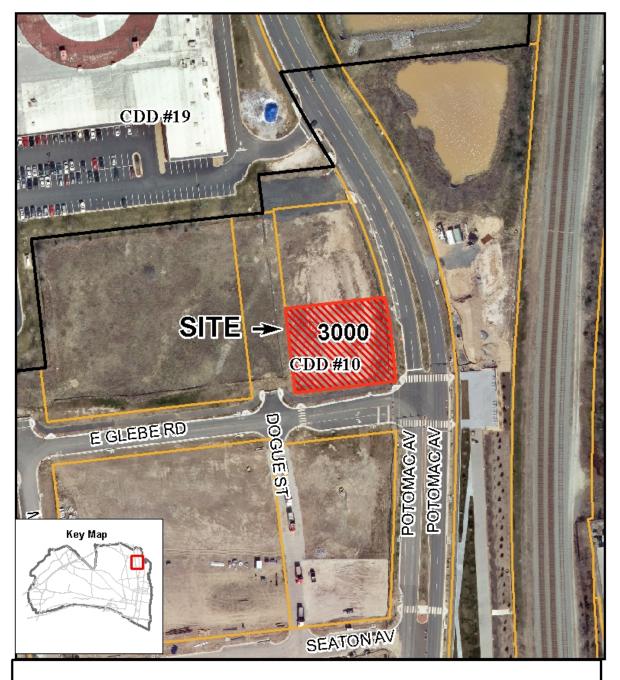

#### SITE DESCRIPTION

The site of the proposed encroachment is located in a public right-of-way to the west of the recently approved National Industries of the Blind (NIB) building, within the future Dogue Street. The applicant's property was approved for development (DSUP#2014-0028) in Landbay G (Potomac Yard Town Center), Block A, which was subdivided into blocks A1 and A2. Block A2, bounded by Potomac Avenue to the east, E. Glebe Road to the south, the future Dogue Street to the west, and Block A1 to the north, will be developed with a 100,000 net-square-foot, mixed-use building and be served by the underground electrical vault proposed below Dogue Street (see Figure 1). The property is located across Potomac Avenue from the future Potomac Yard Metrorail station, which will have an entrance located at the intersection of Potomac Avenue and E. Glebe Road.

### BACKGROUND

The aforementioned office building with ground-floor retail was approved by City Council in September 2015, and the project moved through the staff-led final site plan process, with mylars of the final site plan submitted in May 2016 for final approval. The general location of the encroaching vault was identified in the original Preliminary Plan, dated July 2, 2015, and the vault location was included in the subsequent Final Site Plan submissions. Notice was sent during the Final Site Plan process to the applicant that a separate encroachment application would be required for the approval of the underground vault.

#### **PROPOSAL**

The applicant requests an encroachment into the public right-of-way to install an underground electrical vault. The vault will be located underneath the sidewalk within the Dogue Street right-of-way, adjacent to 3000 Potomac Avenue, the building which it will be serving. The proposed area of encroachment is rectangular in shape, measuring 58.68 feet in length and 17.34 feet in width (see Figure 1). The encroachment is approximately 1,018 square feet, and encompasses an area below portions of the sidewalk and driveway apron that will lead into the loading area and underground garage serving the future NIB building.