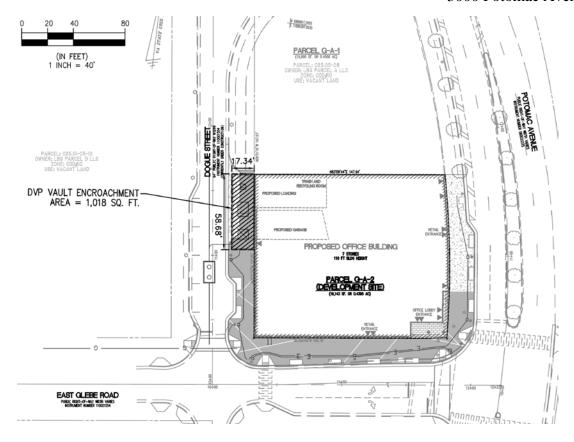

#### **PROPOSAL**

The applicant requests an encroachment into the public right-of-way to install an underground electrical vault. The vault will be located underneath the sidewalk within the Dogue Street right-of-way, adjacent to 3000 Potomac Avenue, the building which it will be serving. The proposed area of encroachment is rectangular in shape, measuring 58.68 feet in length and 17.34 feet in width (see Figure 1). The encroachment is approximately 1,018 square feet, and encompasses an area below portions of the sidewalk and driveway apron that will lead into the loading area and underground garage serving the future NIB building.

Figure 1

Dogue Street is a future public-owned right-of-way that will be constructed as part of the Landbay G or National Industries for the Blind developments. The construction of the underground vault in the right-way for Dogue Street will facilitate necessary access for Dominion Virginia Power to service the vault. Since the new building is being built to the sidewalk on all three sides there are no other reasonable areas to locate the transformer. Dogue Street functions as a service street, and is a more appropriate location for a vault compared to E. Glebe Road and Potomac Avenue, which have significant retail frontages and will attract more pedestrian traffic.

As proposed, the vault hatch will be covered with a grate and will be flush with the sidewalk eliminating any potential obstructions to pedestrian movement across the grate. Staff has added a

condition that the applicant covers the hatch with brick pavers that match the adjacent sidewalk to the extent possible. This takes into account that the vault may require some ventilation through the hatch. Staff finds that no impacts to the right-of-way will occur of the granting of the encroachment.