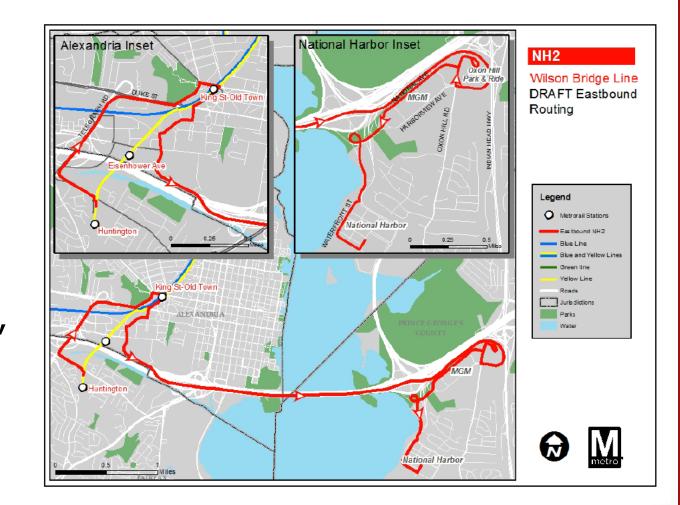

# Need for Bus Connection

- Connects major two activity centers:
  - Alexandria Old Town / King Street area
    - US District Court, US Patent and Trade Office, National Science Foundation
    - Hotels, restaurants, and local tourism
    - Multiple local and regional transit connections
      - Amtrak, VRE, Metrorail, Metrobus, DASH, King Street Trolley
  - National Harbor, Tanger Outlets, MGM Casino
    - Two convention centers and seven hotels
    - Restaurants, theater, and 3,800 residents

#### **Proposed Service**

Buses
in each
direction
every 30
minutes
Service
6AM–1AM,

365 days

per year

5