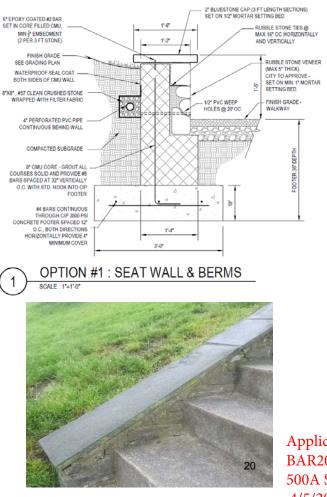

#### Seat walls and mounting blocks

The *Guidelines* note that "fences, garden walls and gates should be appropriate in materials, design and scale," and "a number of different types of materials are appropriate." Low curving seat walls made of irregular field stone, similar to what exists on the western edge of the park, are appropriate and provide continuity across the entire park. The carriage mounting blocks are of a stone common to this area (granite) and provide a tangible connection to the Potomac River. Staff supports these elements as submitted.