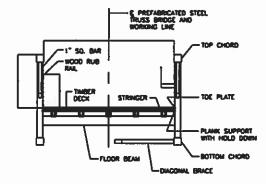

#### Pedestrian Pier and Bridge

While there are no specific *Guidelines* for these particular elements, the general tenets of the *Guidelines* suggest that the proposed materials should be durable, high-quality natural materials found throughout the historic districts. Further, these elements should complement the historic character of this area rather than ostentatiously announce their presence. Previously, the BAR expressed concern about the use of concrete decking and use of an industrial character bridge, seemingly because it was found in a park in another part of the City. The BAR encouraged the use of a natural material like wood and a simple railing, consistent with other waterfront pedestrian piers. For the required railings, staff also recommends that the metal mesh have a matte, not shiny, finish.

• MATERIALS AND STYLE OF BRIDGE TO MATCH PIER

• SEAT WALL MATERIALS TO MATCH AND COMPLEMENT THE EXISTING FIELD STONE WALL LOCATED ON WESTERN PORTION OF WINDMILL HILL PARK

 ELIMINATED ENTRY MONUMENT FEATURES (TWO)

#### Notes:

- 1. Wood shall be marine-grade pressure treated pine. Galvanized hardware and fasteners shall be used.
- 2. No gaps greater than 4" in railing.
- 3. Pier decking, railing, and overall aesthetic may be subject to the Waterfront Common Elements palette of materials in the future. The proposed design will serve in the interim until the Common Elements are established and fully adopted.