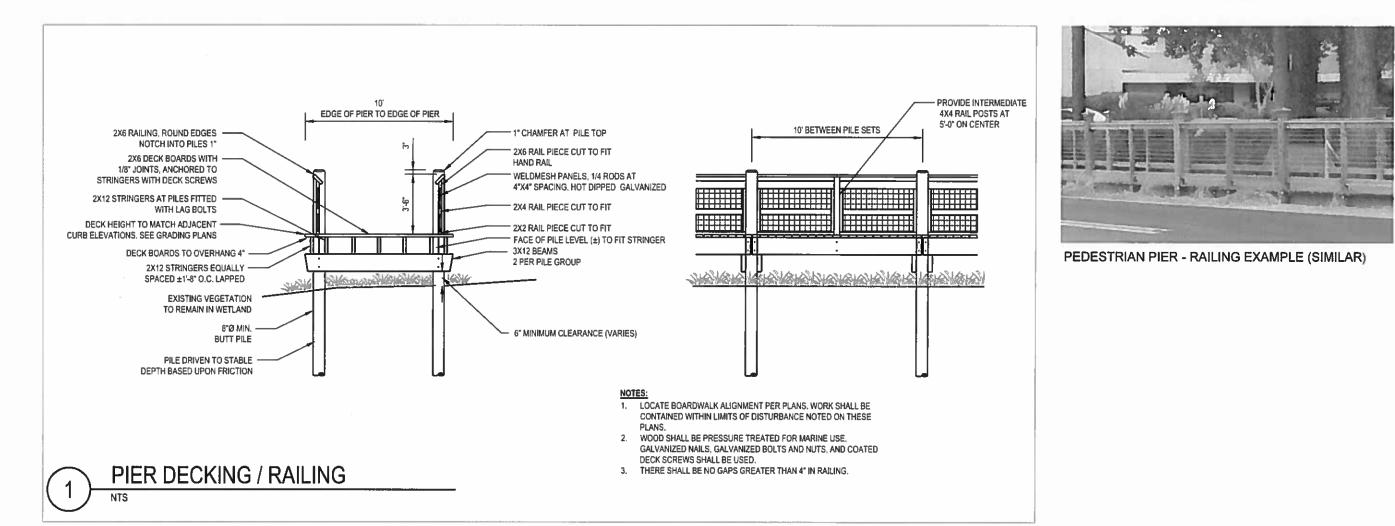

#### Pedestrian Pier and Bridge

While there are no specific *Guidelines* for these particular elements, the general tenets of the *Guidelines* suggest that the proposed materials should be durable, high-quality natural materials found throughout the historic districts. Further, these elements should complement the historic character of this area rather than ostentatiously announce their presence. Previously, the BAR expressed concern about the use of concrete decking and use of an industrial character bridge, seemingly because it was found in a park in another part of the City. The BAR encouraged the use of a natural material like wood and a simple railing, consistent with other waterfront pedestrian piers. For the required railings, staff also recommends that the metal mesh have a matte, not shiny, finish.

#### Notes:

- 1. Wood shall be marine-grade pressure treated pine. Galvanized hardware and fasteners shall be used.
- 2. No gaps greater than 4" in railing.
- 3. Pier decking, railing, and overall aesthetic may be subject to the Waterfront Common Elements palette of materials in the future. The proposed design will serve in the interim until the Common Elements are established and fully adopted.

#### Notes:

- 1. Wood shall be marine-grade pressure treated pine. Galvanized hardware and fasteners shall be used.
- 2. Welded wire mesh shall be coated against corrosion in a matte black finish.
- 3. No gaps greater than 4" in railing.
- 4. Decking, railing, and overall aesthetic of the bridge may be subject to the Waterfront Common Elements palette of materials in the future. The proposed design will serve in the interim1@ntil the Common Elements are established and fully adopted.