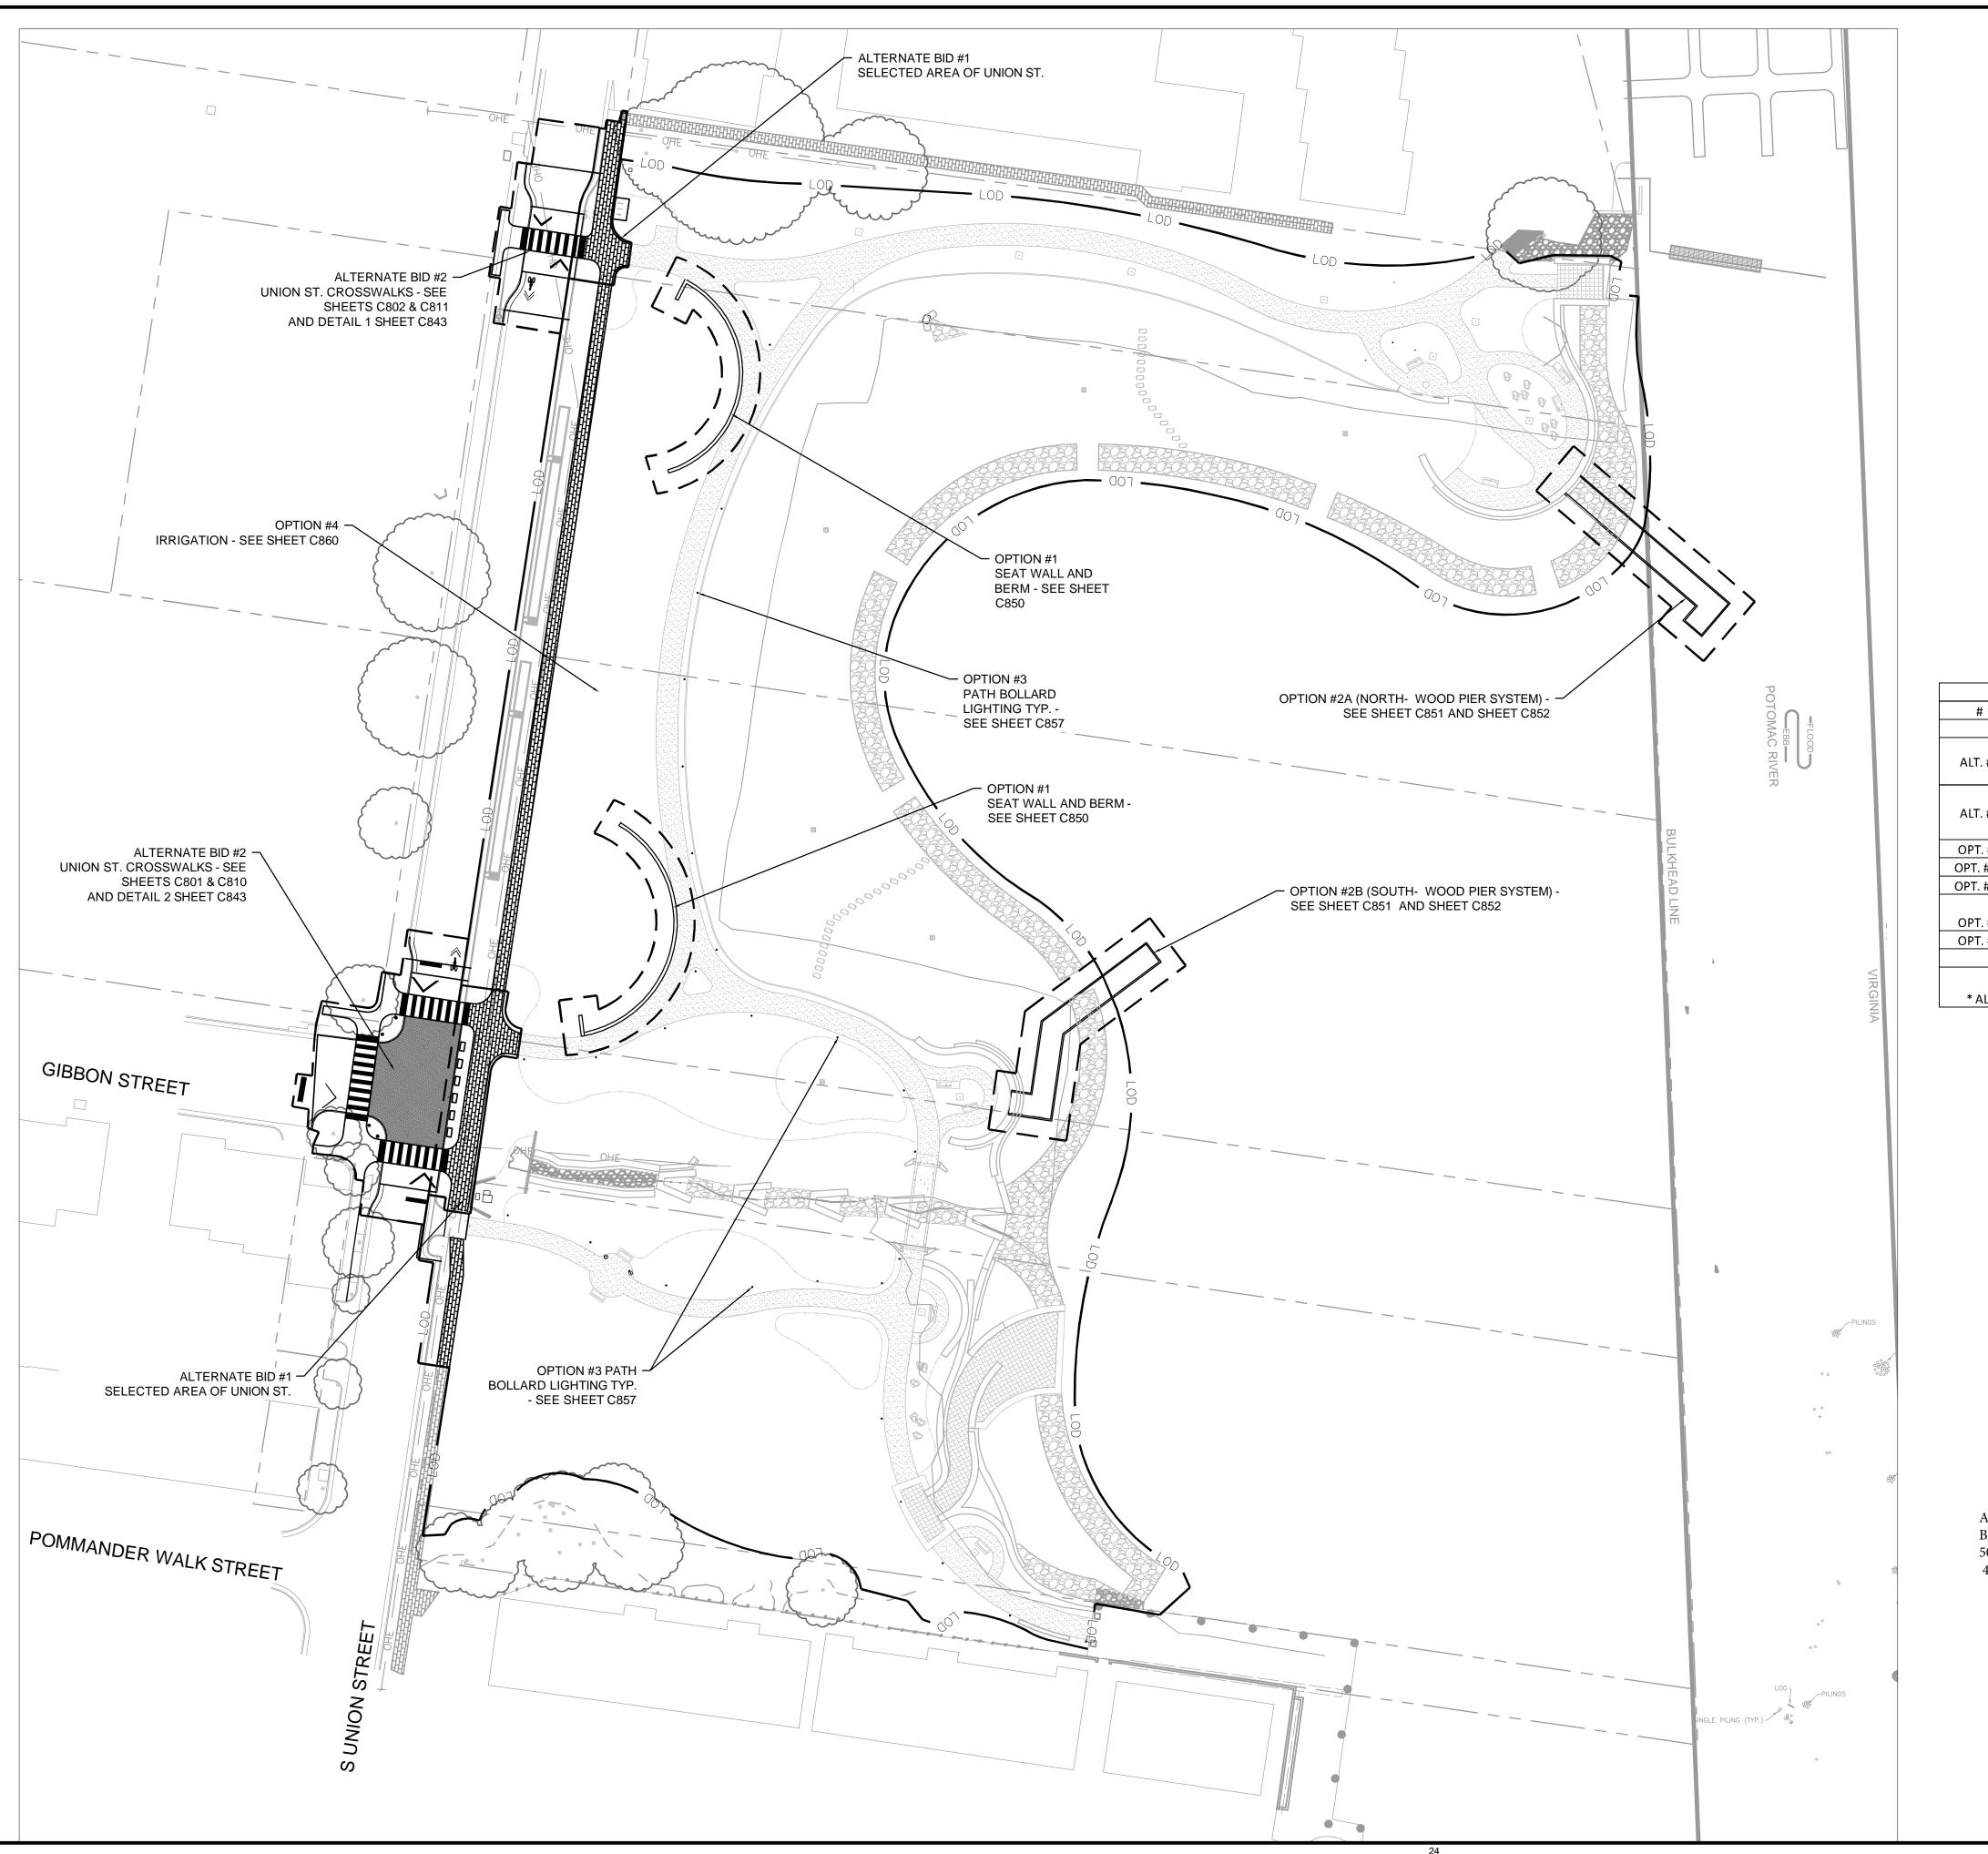

| BID ALTERNATE AND OPTIONS |                                          |                                                        |  |  |  |  |
|---------------------------|------------------------------------------|--------------------------------------------------------|--|--|--|--|
| #                         | ITEM                                     | DESCRIPTION                                            |  |  |  |  |
|                           |                                          |                                                        |  |  |  |  |
| ALT. #1                   | * SELECTED AREA OF UNION STREET CURB AND | SELECTED AREA OF UNION ST. CURB AND GUTTER, ADA RAMPS, |  |  |  |  |
|                           | GUTTER, RAMP AND SIDEWALK                | AND BRICK SIDEWALK                                     |  |  |  |  |
|                           |                                          | RAISED INTERSECTION AT UNION ST. & GIBBON ST., RAISED  |  |  |  |  |
| ALT. #2                   | * UNION STREET CROSSWALKS                | MIDBLOCK CROSSING ON UNION ST., CURB AND BRICK         |  |  |  |  |
|                           |                                          | SIDEWALK                                               |  |  |  |  |
| OPT. #1                   | SEAT WALLS AND BERMS                     | 18" BRICK SEAT WALLS WITH BERMED SEATING AREAS         |  |  |  |  |
| OPT. #2A                  | PIER ( NORTH) - WOOD SYSTEM              | WOOD PIER (90')                                        |  |  |  |  |
| OPT. #2B                  | PIER (SOUTH) - WOOD SYSTEM               | WOOD PIER - ANGLED (100')                              |  |  |  |  |
|                           |                                          | PATH BOLLARD LIGHTING (EXCLUDING NORTHERN PATH AND     |  |  |  |  |
| OPT. #3                   | LIGHTING                                 | SEATING AREA LIGHTING)                                 |  |  |  |  |
| OPT. #4                   | IRRIGATION                               | IRRIGATION THROUGHOUT SITE                             |  |  |  |  |
|                           |                                          |                                                        |  |  |  |  |

\* ALTERNATE BID #1 OR #2 MUST BE SELECTED IN COMBINATION WITH THE BASE BID FOR PROJECT TO BE COMPLETED.

NOTES AND #2 COMPARISON.

2. THIS PLAN SET, PRIOR TO SHEET C800, REPRESENTS THE BASE BID WITH ALTERNATE BID #1 BEING SELECTED.

3. SEE SHEETS AFTER C800 FOR OPTIONAL BID ITEMS #1 - #4.

Application Materials BAR2016-00114 500A S. Union St 4/5/2016

1. ALTERNATE BID #1 OR #2 MUST BE SELECTED IN COMBINATION WITH THE BASE BID FOR PROJECT TO BE COMPLETED. SEE SHEET C006 FOR ALTERNATE BID #1