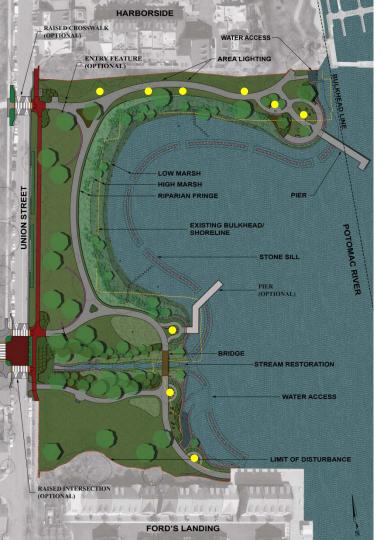

#### The proposed improvements currently include the following:

- Wood pedestrian pier with railing on the northern shore
- Wood pedestrian bridge over the restored stream on the southern end
- Replacement lighting along northern path and new lighting in seating areas
- New bicycle parking, benches, trash receptacles and drinking fountains
- Raised intersection and crosswalk enhancements
- Granite mounting blocks on South Union Street (part of future Common Elements)

As noted previously, shoreline, marsh and stream restoration will all be undertaken as part of the overall park improvement project. The temporary safety fence, approved by the BAR and installed in 2012, and the deteriorated bulkhead will be removed as part of the project. The existing failing bulkhead will be removed to a depth of two feet below the proposed finished grade of the living shoreline and upland/riparian areas. Once this portion of the crumbling bulkhead is removed, select fill materials will then be used to backfill the area to meet the

proposed finished grade and provide an appropriate planting medium for the living shoreline and upland/riparian areas.

DPI has held a number of community meetings to receive feedback on the improvements. This design was presented separately to the Environmental Policy Commission, the Parks and Recreation Commission and the Waterfront Commission. It has also been presented to City Council twice. It is anticipated that construction will begin in late summer 2016. The current proposal is consistent with the implementation of a more than twenty year master planning process for Windmill Hill Park. A number of action items for the overall park design have already been completed including the addition of wayfinding signage, the relocation of the volleyball and basketball courts, and various landscaping improvements.

### Windmill Hill Park Limits

Shoreline Rehabilitation Project – Limit of Work

Plan Progression – Master Plan to Final Design