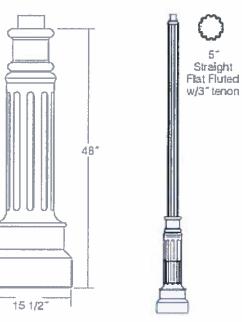

#### Lighting

The programmatic requirements of the project scope require replacing existing streetlights on the northern path and installing limited new streetlights where there are seating areas for safety purposes. Staff finds this lighting scheme to be a modest level of illumination that will continue the natural feel of this particular park while providing appropriate lighting for overall safety. It should be noted that the specification of Gadsby streetlights in the park is an interim proposal until the Waterfront Common Elements palette is approved. Concurrently, the City is in the process of selecting an appropriate Gadsby Replacement Streetlight that will be more historically

accurate, much more energy efficient, and substantially less cost to replace. As part of the Gadsby Replacement Streetlight project and the Waterfront Common Elements, there has been discussion and general consensus that the Gadsby Streetlights should be true streetlights and used only on streets. While the existing Gadsby Streetlights are found all over Old Town, and in some curious locations, it is quite likely that the intention going forward will be to be more conscientious in determining where they are installed. It is expected that the BAR will review the Waterfront Common Elements palette and Replacement Gadsby Streetlight for separate Certificates of Appropriateness on July 20, 2016.

The Waterfront Common Elements will include a unique promenade light that will be used to visually link the public path along the entire length of the waterfront. In the future, as each waterfront park is fully designed, there may be additional lighting options for other areas in the interior of the parks, street-end gardens and piers. Because the Gadsby Streetlights are by function and aesthetics a more traditional streetlight, staff recommends that an alternate light, consistent with the Waterfront Common Elements palette be used in Windmill Hill Park. The use of lights from the Common Elements for the pathway and seating area will also knit this particular park into the overall waterfront park program and further connections along the waterfront. Staff recommends that once the Common Elements are approved, the selected promenade light should be used in the limited lighting areas in Windmill Hill Park, adjacent to the path, as the character of this area is more similar to the park promenade than the street. Should the final promenade light not be selected in time for the construction at Windmill Hill Park, the replacement Gadsby Streetlight may be installed only as an interim condition.