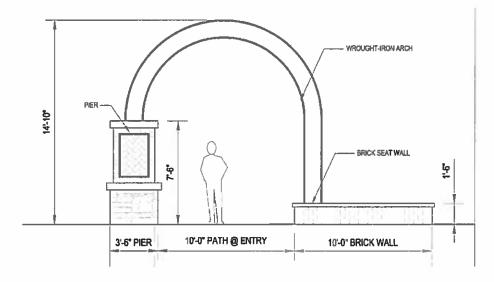

- Provide information on the overall park plan improvements, including the west side, specifically the playground. Consider the east and west sides as one park.
- Base plan is generally successful, in concept.
- Incorporate the stone walls and irregular flagstone pavers from the west side into the design on the east side to enhance the connection between the two areas.
- Remove the proposed gateway arches. While an entry feature in some form may be appropriate, the arches as designed are not appropriate/necessary.
- Prefer to see wood decking for the pier rather than concrete but concrete may be acceptable if color/treatment is improved.
- Pursue a wood bridge option but the bridge should not be same design as that used in the west end of the City.
- Support for raised intersection and granite mounting blocks.

#### The applicant has made the following revisions since the May 4, 2016 BAR hearing:

- Entry arch (brick and wrought iron) with seating wall at two sidewalk entrance locations
- A simple wooden pier and pedestrian bridge in place of concrete or metal truss bridges and piers as previously proposed
- Incorporation of irregular fieldstone pavers as found on the west side of the park into the east side park seat walls

Since the last submission, the DPI project team has made substantial revisions that directly respond to the BAR's previous concerns. The current submission provides additional background on the park master plan process and implementation for Windmill Hill Park so that the BAR members can better understand the context of this particular proposal. The proposal is also now somewhat scaled down with the elimination of entry arches and choice of a simpler pedestrian bridge, in addition to the incorporation of elements found on the west side of the park, such as the irregular flagstone seat walls, into the east side of the park.

• MATERIALS AND STYLE OF BRIDGE TO MATCH PIER

• SEAT WALL MATERIALS TO MATCH AND COMPLEMENT THE EXISTING FIELD STONE WALL LOCATED ON WESTERN PORTION OF WINDMILL HILL PARK

 ELIMINATED ENTRY MONUMENT FEATURES (TWO)