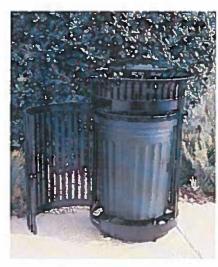

#### Street Furniture

The proposed park benches, trash receptacles and bicycle racks are the same Victor Stanley models that were previously approved by the BARs for the historic districts and which T&ES and RP&CA have adopted for use throughout the City. These elements are metal with a black powder coat finish and have proven to be durable everywhere and appropriate in a range of areas. Staff recommends approval of these elements, as submitted.