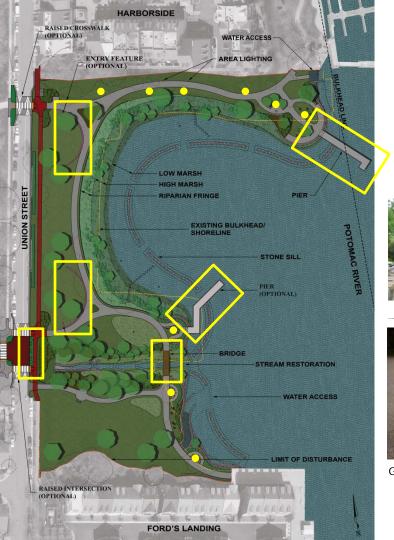

#### The proposed improvements currently include the following:

- Wood pedestrian pier with railing on the northern shore
- Wood pedestrian bridge over the restored stream on the southern end
- Replacement lighting along northern path and new lighting in seating areas
- New bicycle parking, benches, trash receptacles and drinking fountains
- Raised intersection and crosswalk enhancements
- Granite mounting blocks on South Union Street (part of future Common Elements)

#### The applicant has made the following revisions since the May 4, 2016 BAR hearing:

- Entry arch (brick and wrought iron) with seating wall at two sidewalk entrance locations
- A simple wooden pier and pedestrian bridge in place of concrete or metal truss bridges and piers as previously proposed
- Incorporation of irregular fieldstone pavers as found on the west side of the park into the east side park seat walls

#### Pedestrian Pier and Bridge

While there are no specific *Guidelines* for these particular elements, the general tenets of the *Guidelines* suggest that the proposed materials should be durable, high-quality natural materials found throughout the historic districts. Further, these elements should complement the historic character of this area rather than ostentatiously announce their presence. Previously, the BAR expressed concern about the use of concrete decking and use of an industrial character bridge, seemingly because it was found in a park in another part of the City. The BAR encouraged the use of a natural material like wood and a simple railing, consistent with other waterfront pedestrian piers. For the required railings, staff also recommends that the metal mesh have a matte, not shiny, finish.