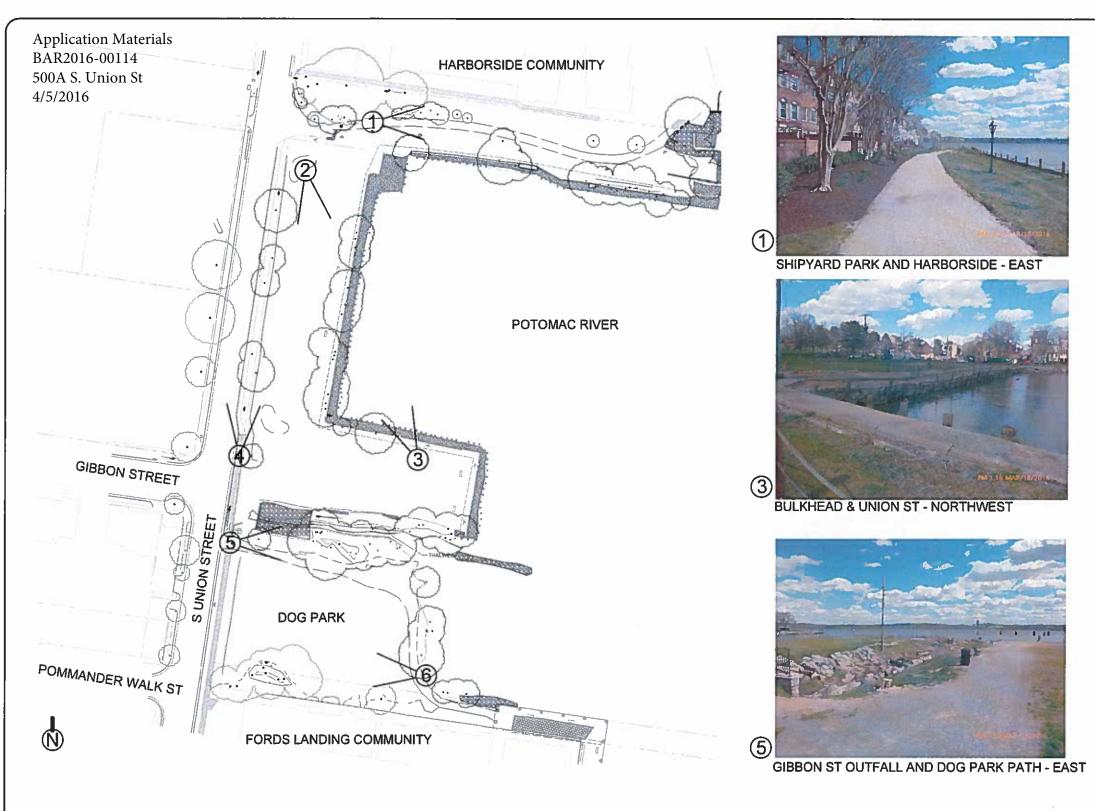

## Public meetings – Final Design

Application Materials BAR2016-00114 500A S. Union St 4/5/2016

Community Meetings 1, 2, Stakeholder, & City Council

Feb. 12, 2015 - Project Overview, Review of Approved 2003 Concept and Replacement Opportunities, Community Input

## **Current Bulkhead Condition**

- An engineering consultant (RK&K) inspected the bulkhead in March 2012
- Findings indicated that the concrete bulkhead remains in "critical" condition.
- Recommendations stated that the bulkhead be removed and replaced in the near future. In the meantime a fence should be placed around the perimeter of the structure.
- The City is proposing a fence option (similar to image shown right) that is aesthetically pleasing and will ensure safety along the bulkhead. Construction of the fence will require a BAR Certificate of Appropriateness.