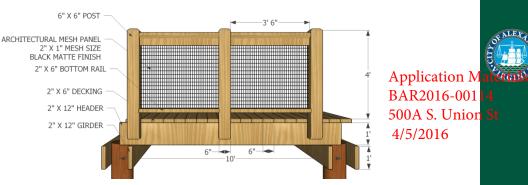

#### Pedestrian Pier and Bridge

While there are no specific *Guidelines* for these particular elements, the general tenets of the *Guidelines* suggest that the proposed materials should be durable, high-quality natural materials found throughout the historic districts. Further, these elements should complement the historic character of this area rather than ostentatiously announce their presence. Previously, the BAR expressed concern about the use of concrete decking and use of an industrial character bridge, seemingly because it was found in a park in another part of the City. The BAR encouraged the use of a natural material like wood and a simple railing, consistent with other waterfront pedestrian piers. For the required railings, staff also recommends that the metal mesh have a matte, not shiny, finish.

#### Notes:

- 1. Wood shall be marine-grade pressure treated pine. Galvanized hardware and fasteners shall be used.
- 2. No gaps greater than 4" in railing.
- 3. Pier decking, railing, and overall aesthetic may be subject to the Waterfront Common Elements palette of materials in the future. The proposed design will serve in the interim until the Common Elements are established and fully adopted.

#### Notes:

- 1. Wood shall be marine-grade pressure treated pine. Galvanized hardware and fasteners shall be used.
- 2. Welded wire mesh shall be coated against corrosion in a matte black finish.
- 3. No gaps greater than 4" in railing.
- 4. Decking, railing, and overall aesthetic of the bridge may be subject to the Waterfront Common Elements palette of materials in the future. The proposed design will serve in the interim1@ntil the Common Elements are established and fully adopted.