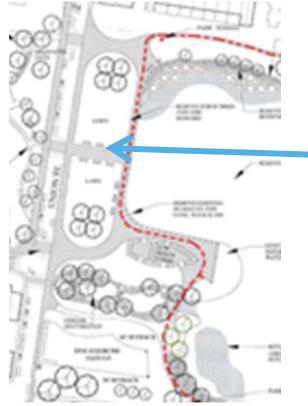

### Windmill Hill Park Limits

Shoreline Rehabilitation Project – Limit of Work

Plan Progression – Master Plan to Final Design