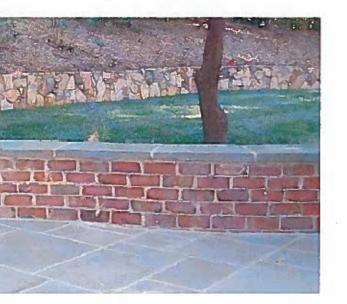

#### Seat walls and mounting blocks

The *Guidelines* note that "fences, garden walls and gates should be appropriate in materials, design and scale," and "a number of different types of materials are appropriate." Low curving seat walls made of irregular field stone, similar to what exists on the western edge of the park, are appropriate and provide continuity across the entire park. The carriage mounting blocks are of a stone common to this area (granite) and provide a tangible connection to the Potomac River. Staff supports these elements as submitted.