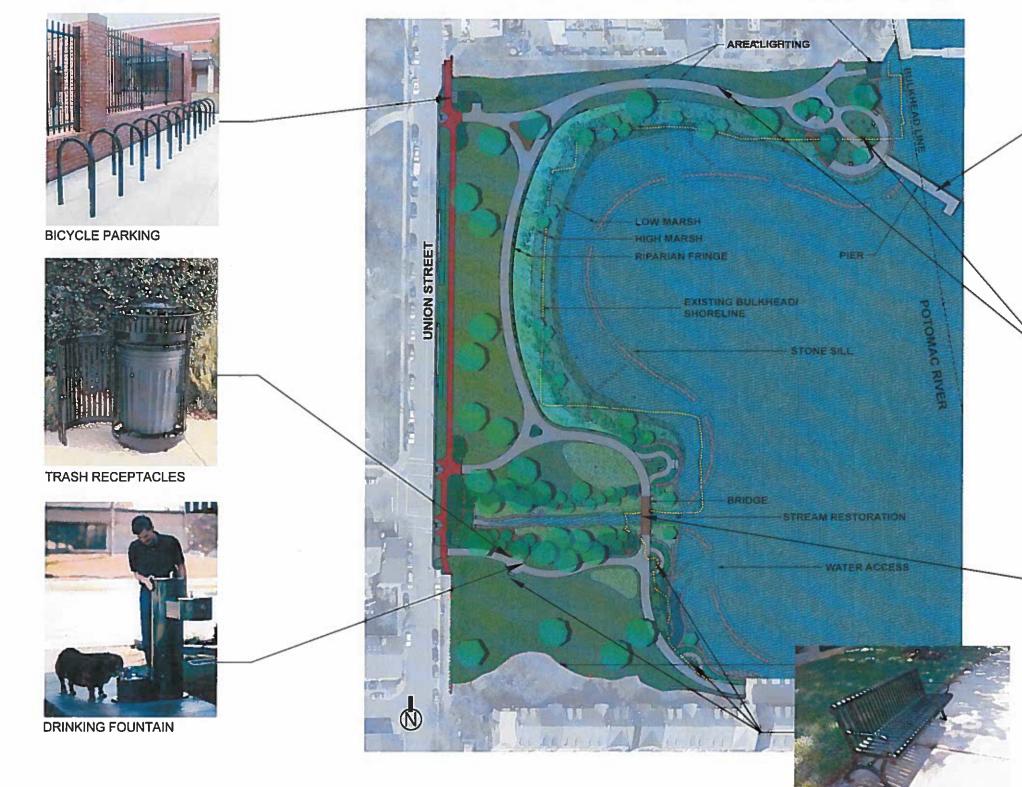

#### The proposed improvements currently include the following:

- Wood pedestrian pier with railing on the northern shore
- Wood pedestrian bridge over the restored stream on the southern end
- Replacement lighting along northern path and new lighting in seating areas
- New bicycle parking, benches, trash receptacles and drinking fountains
- Raised intersection and crosswalk enhancements
- Granite mounting blocks on South Union Street (part of future Common Elements)

#### Street Furniture

The proposed park benches, trash receptacles and bicycle racks are the same Victor Stanley models that were previously approved by the BARs for the historic districts and which T&ES and RP&CA have adopted for use throughout the City. These elements are metal with a black powder coat finish and have proven to be durable everywhere and appropriate in a range of areas. Staff recommends approval of these elements, as submitted.

#### Street Improvements

This particular street area does not have historic granite curbs or cobblestones that the BAR would normally request to have preserved and enhanced. The proposed pedestrian improvements utilize a red brick sidewalk which is compatible with the historic district and the nearby streetscapes. Staff recommends approval of these elements as submitted.