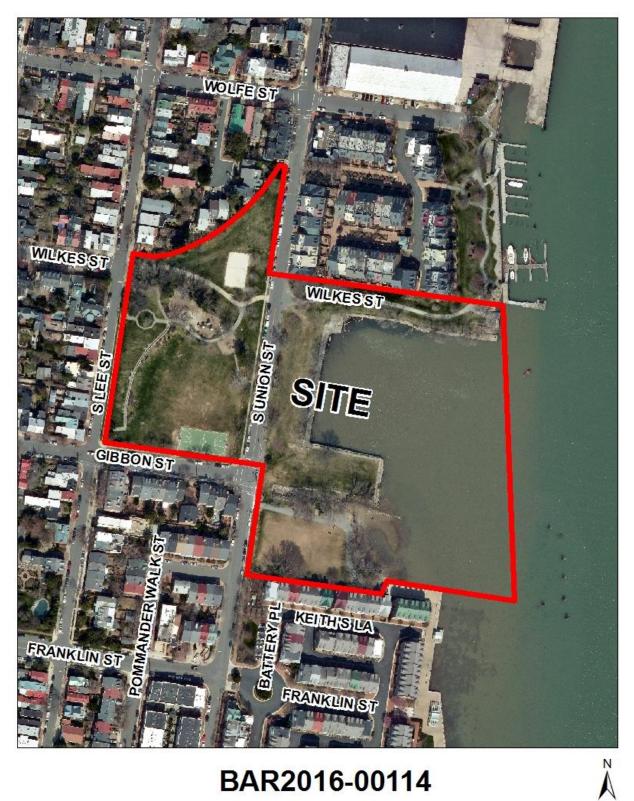

Docket Item # 2 BAR CASE # 2016-0114

BAR Meeting June 15, 2016

| ISSUE:     | Park improvements                                                                             |
|------------|-----------------------------------------------------------------------------------------------|
| APPLICANT: | City of Alexandria Department of Project Implementation                                       |
| LOCATION:  | 421, 500, 500A, abutting parcel south of 500A, 501, 520 & 600 S Union St (Windmill Hill Park) |
| ZONE:      | WPR / Waterfront park and recreation                                                          |

### I. <u>ISSUE</u>

The City's Department of Project Implementation (DPI) is requesting approval of a Certificate of Appropriateness for a number of improvements at Windmill Hill Park on the east side of South Union Street. The applicant came before the BAR on May 4, 2016 where the BAR provided several specific comments and based on those comments, the applicant requested deferral of the project for further study. The Board had many questions regarding the proposed park improvements and found that the application needed significant changes to be approved. While the Board thought that some of the items were headed in the right direction, many expressed concern about the conceptual nature of the proposal. There was strong support for the shoreline restoration and for many of the improvements. **The BAR made the following comments to DPI on May 4, 2016:** 

### II. <u>HISTORY</u>

Windmill Hill derives its name from a wind-powered mill constructed on the steep banks overlooking the Potomac River in this location in the 1840s. The area comprising Windmill Hill Park was an important Civil War logistics and railroad center, linking with the existing Wilkes Street Tunnel and the Hooff's Run bridge. The land where the dog park and present Ford's Landing townhouse development now sit was used in the 19th century as a shipbuilding site known as Keith's Wharf and later as a Ford automobile dealer make-ready facility. There were also fuel oil tank farms near on the west side of South Union Street in the mid-20<sup>th</sup> century. The area east of Union Street had small sheds used for storage and boats in the early 20<sup>th</sup> century and the bay was a private marina known as the Old Town Yacht Basin until the 1980s. The coal fired Old Dominion power plant was demolished to construct the Harborside townhouses about that same time. Today, the park occupies land on both the east and west sides of South Union Street and features a basketball court, volleyball courts, a playground, a dog park and open lawn. The nearest historic buildings that remain today are on the west side of South Lee Street. The buildings to the north and south are all late 20<sup>th</sup>-century residential developments.