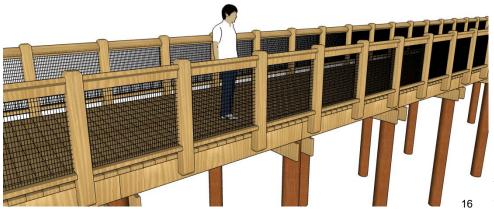

#### Pedestrian Pier and Bridge

While there are no specific *Guidelines* for these particular elements, the general tenets of the *Guidelines* suggest that the proposed materials should be durable, high-quality natural materials found throughout the historic districts. Further, these elements should complement the historic character of this area rather than ostentatiously announce their presence. Previously, the BAR expressed concern about the use of concrete decking and use of an industrial character bridge, seemingly because it was found in a park in another part of the City. The BAR encouraged the use of a natural material like wood and a simple railing, consistent with other waterfront pedestrian piers. For the required railings, staff also recommends that the metal mesh have a matte, not shiny, finish.

#### Notes:

- 1. Wood shall be marine-grade pressure treated pine. Galvanized hardware and fasteners shall be used.
- 2. No gaps greater than 4" in railing.
- 3. Pier decking, railing, and overall aesthetic may be subject to the Waterfront Common Elements palette of materials in the future. The proposed design will serve in the interim until the Common Elements are established and fully adopted.

## Pedestrian Pier

#### PERSPECTIVE RENDERING