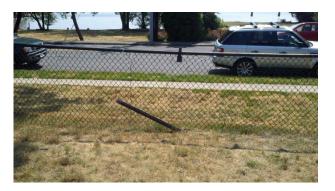

## **Current Bulkhead Condition**

- An engineering consultant (RK&K) inspected the bulkhead in March 2012
- Findings indicated that the concrete bulkhead remains in "critical" condition.
- Recommendations stated that the bulkhead be removed and replaced in the near future. In the meantime a fence should be placed around the perimeter of the structure.
- The City is proposing a fence option (similar to image shown right) that is aesthetically pleasing and will ensure safety along the bulkhead. Construction of the fence will require a BAR Certificate of Appropriateness.

## **UPDATE: FENCE INSTALLED 2013**