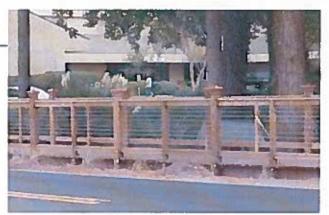

- Provide information on the overall park plan improvements, including the west side, specifically the playground. Consider the east and west sides as one park.
- Base plan is generally successful, in concept.
- Incorporate the stone walls and irregular flagstone pavers from the west side into the design on the east side to enhance the connection between the two areas.
- Remove the proposed gateway arches. While an entry feature in some form may be appropriate, the arches as designed are not appropriate/necessary.
- Prefer to see wood decking for the pier rather than concrete but concrete may be acceptable if color/treatment is improved.
- Pursue a wood bridge option but the bridge should not be same design as that used in the west end of the City.
- Support for raised intersection and granite mounting blocks.

#### The proposed improvements currently include the following:

- Wood pedestrian pier with railing on the northern shore
- Wood pedestrian bridge over the restored stream on the southern end
- Replacement lighting along northern path and new lighting in seating areas
- New bicycle parking, benches, trash receptacles and drinking fountains
- Raised intersection and crosswalk enhancements
- Granite mounting blocks on South Union Street (part of future Common Elements)

#### Street Improvements

This particular street area does not have historic granite curbs or cobblestones that the BAR would normally request to have preserved and enhanced. The proposed pedestrian improvements utilize a red brick sidewalk which is compatible with the historic district and the nearby streetscapes. Staff recommends approval of these elements as submitted.

### **Plan Item:**

 Install a speed table at the corner of Gibbon and Union Street and Install crosswalks, if deemed feasible, as a mid-block crossing on Union Street.

## UPDATE: SCHEDULED TO BE COMPLETED DURING THE CONSTRUCTION OF THE LIVING SHORELINE PROJECT