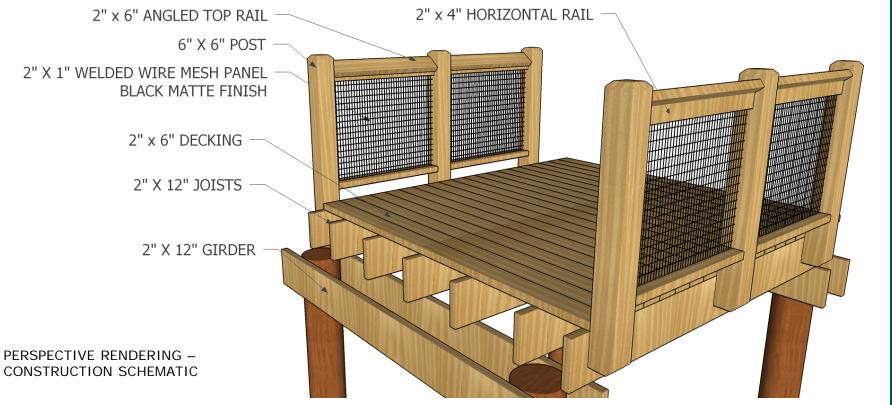

#### Pedestrian Pier and Bridge

While there are no specific *Guidelines* for these particular elements, the general tenets of the *Guidelines* suggest that the proposed materials should be durable, high-quality natural materials found throughout the historic districts. Further, these elements should complement the historic character of this area rather than ostentatiously announce their presence. Previously, the BAR expressed concern about the use of concrete decking and use of an industrial character bridge, seemingly because it was found in a park in another part of the City. The BAR encouraged the use of a natural material like wood and a simple railing, consistent with other waterfront pedestrian piers. For the required railings, staff also recommends that the metal mesh have a matte, not shiny, finish.

#### Notes:

- 1. Wood shall be marine-grade pressure treated pine. Galvanized hardware and fasteners shall be used.
- 2. No gaps greater than 4" in railing.
- 3. Pier decking, railing, and overall aesthetic may be subject to the Waterfront Common Elements palette of materials in the future. The proposed design will serve in the interim until the Common Elements are established and fully adopted.

#### Notes:

- 1. Wood shall be marine-grade pressure treated pine. Galvanized hardware and fasteners shall be used.
- 2. Welded wire mesh shall be coated against corrosion in a matte black finish.
- 3. No gaps greater than 4" in railing.
- 4. Decking, railing, and overall aesthetic of the bridge may be subject to the Waterfront Common Elements palette of materials in the future. The proposed design will serve in the interim1@ntil the Common Elements are established and fully adopted.