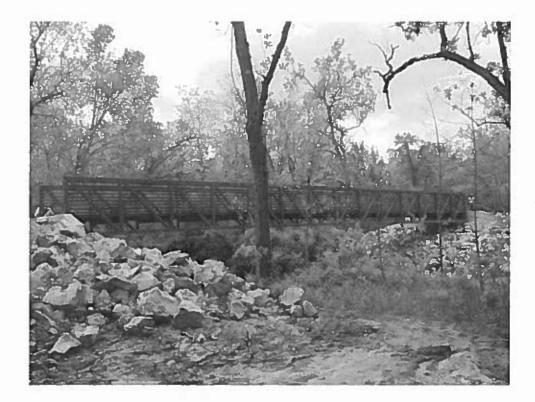

#### The proposed improvements currently include the following:

- Wood pedestrian pier with railing on the northern shore
- Wood pedestrian bridge over the restored stream on the southern end
- Replacement lighting along northern path and new lighting in seating areas
- New bicycle parking, benches, trash receptacles and drinking fountains
- Raised intersection and crosswalk enhancements
- Granite mounting blocks on South Union Street (part of future Common Elements)

#### Pedestrian Pier and Bridge

While there are no specific *Guidelines* for these particular elements, the general tenets of the *Guidelines* suggest that the proposed materials should be durable, high-quality natural materials found throughout the historic districts. Further, these elements should complement the historic character of this area rather than ostentatiously announce their presence. Previously, the BAR expressed concern about the use of concrete decking and use of an industrial character bridge, seemingly because it was found in a park in another part of the City. The BAR encouraged the use of a natural material like wood and a simple railing, consistent with other waterfront pedestrian piers. For the required railings, staff also recommends that the metal mesh have a matte, not shiny, finish.