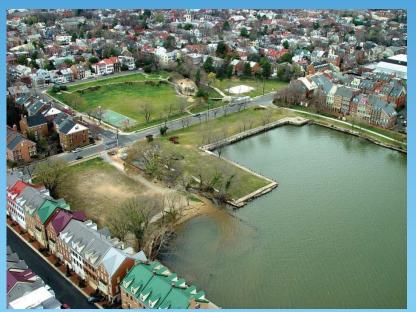

### II. <u>HISTORY</u>

Windmill Hill derives its name from a wind-powered mill constructed on the steep banks overlooking the Potomac River in this location in the 1840s. The area comprising Windmill Hill Park was an important Civil War logistics and railroad center, linking with the existing Wilkes Street Tunnel and the Hooff's Run bridge. The land where the dog park and present Ford's Landing townhouse development now sit was used in the 19th century as a shipbuilding site known as Keith's Wharf and later as a Ford automobile dealer make-ready facility. There were also fuel oil tank farms near on the west side of South Union Street in the mid-20<sup>th</sup> century. The area east of Union Street had small sheds used for storage and boats in the early 20<sup>th</sup> century and the bay was a private marina known as the Old Town Yacht Basin until the 1980s. The coal fired Old Dominion power plant was demolished to construct the Harborside townhouses about that same time. Today, the park occupies land on both the east and west sides of South Union Street and features a basketball court, volleyball courts, a playground, a dog park and open lawn. The nearest historic buildings that remain today are on the west side of South Lee Street. The buildings to the north and south are all late 20<sup>th</sup>-century residential developments.

In 2012, the BAR approved the installation of a temporary fence around the crumbling and hazardous bulkhead until the improvements outlined in this application could be completed (BAR Case # 2012-0187). The case was appealed to City Council who overturned the BAR's approval of a certain fence design (split-rail). City Council approved a different fence design (nautical rope) and requested that staff bring forward the bulkhead and park improvements sooner which is the subject of the present application.