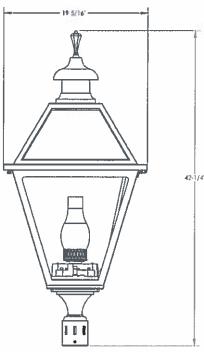

#### Lighting

The programmatic requirements of the project scope require replacing existing streetlights on the northern path and installing limited new streetlights where there are seating areas for safety purposes. Staff finds this lighting scheme to be a modest level of illumination that will continue the natural feel of this particular park while providing appropriate lighting for overall safety. It should be noted that the specification of Gadsby streetlights in the park is an interim proposal until the Waterfront Common Elements palette is approved. Concurrently, the City is in the process of selecting an appropriate Gadsby Replacement Streetlight that will be more historically

accurate, much more energy efficient, and substantially less cost to replace. As part of the Gadsby Replacement Streetlight project and the Waterfront Common Elements, there has been discussion and general consensus that the Gadsby Streetlights should be true streetlights and used only on streets. While the existing Gadsby Streetlights are found all over Old Town, and in some curious locations, it is quite likely that the intention going forward will be to be more conscientious in determining where they are installed. It is expected that the BAR will review the Waterfront Common Elements palette and Replacement Gadsby Streetlight for separate Certificates of Appropriateness on July 20, 2016.

The Waterfront Common Elements will include a unique promenade light that will be used to visually link the public path along the entire length of the waterfront. In the future, as each waterfront park is fully designed, there may be additional lighting options for other areas in the interior of the parks, street-end gardens and piers. Because the Gadsby Streetlights are by function and aesthetics a more traditional streetlight, staff recommends that an alternate light, consistent with the Waterfront Common Elements palette be used in Windmill Hill Park. The use of lights from the Common Elements for the pathway and seating area will also knit this particular park into the overall waterfront park program and further connections along the waterfront. Staff recommends that once the Common Elements are approved, the selected promenade light should be used in the limited lighting areas in Windmill Hill Park, adjacent to the path, as the character of this area is more similar to the park promenade than the street. Should the final promenade light not be selected in time for the construction at Windmill Hill Park, the replacement Gadsby Streetlight may be installed only as an interim condition.