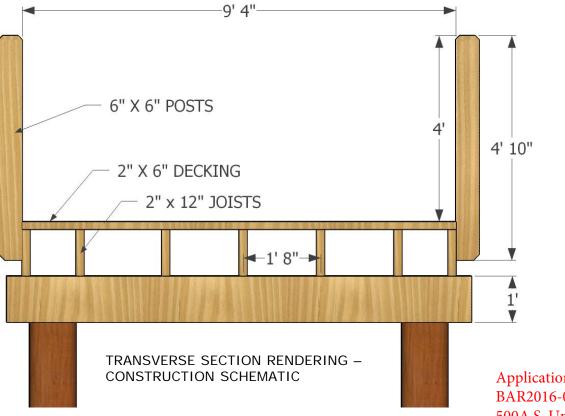

#### Pedestrian Pier and Bridge

While there are no specific *Guidelines* for these particular elements, the general tenets of the *Guidelines* suggest that the proposed materials should be durable, high-quality natural materials found throughout the historic districts. Further, these elements should complement the historic character of this area rather than ostentatiously announce their presence. Previously, the BAR expressed concern about the use of concrete decking and use of an industrial character bridge, seemingly because it was found in a park in another part of the City. The BAR encouraged the use of a natural material like wood and a simple railing, consistent with other waterfront pedestrian piers. For the required railings, staff also recommends that the metal mesh have a matte, not shiny, finish.

#### Notes:

- 1. Wood shall be marine-grade pressure treated pine. Galvanized hardware and fasteners shall be used.
- 2. No gaps greater than 4" in railing.
- 3. Pier decking, railing, and overall aesthetic may be subject to the Waterfront Common Elements palette of materials in the future. The proposed design will serve in the interim until the Common Elements are established and fully adopted.