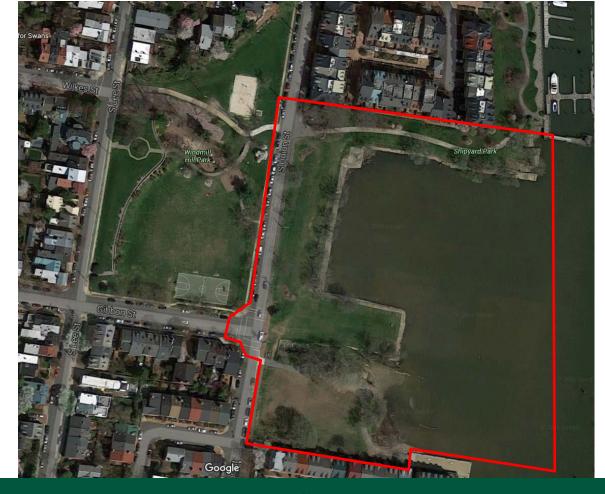

### II. <u>HISTORY</u>

Windmill Hill derives its name from a wind-powered mill constructed on the steep banks overlooking the Potomac River in this location in the 1840s. The area comprising Windmill Hill Park was an important Civil War logistics and railroad center, linking with the existing Wilkes Street Tunnel and the Hooff's Run bridge. The land where the dog park and present Ford's Landing townhouse development now sit was used in the 19th century as a shipbuilding site known as Keith's Wharf and later as a Ford automobile dealer make-ready facility. There were also fuel oil tank farms near on the west side of South Union Street in the mid-20<sup>th</sup> century. The area east of Union Street had small sheds used for storage and boats in the early 20<sup>th</sup> century and the bay was a private marina known as the Old Town Yacht Basin until the 1980s. The coal fired Old Dominion power plant was demolished to construct the Harborside townhouses about that same time. Today, the park occupies land on both the east and west sides of South Union Street and features a basketball court, volleyball courts, a playground, a dog park and open lawn. The nearest historic buildings that remain today are on the west side of South Lee Street. The buildings to the north and south are all late 20<sup>th</sup>-century residential developments.

### Windmill Hill Park Limits

Shoreline Rehabilitation Project – Limit of Work

Plan Progression – Master Plan to Final Design