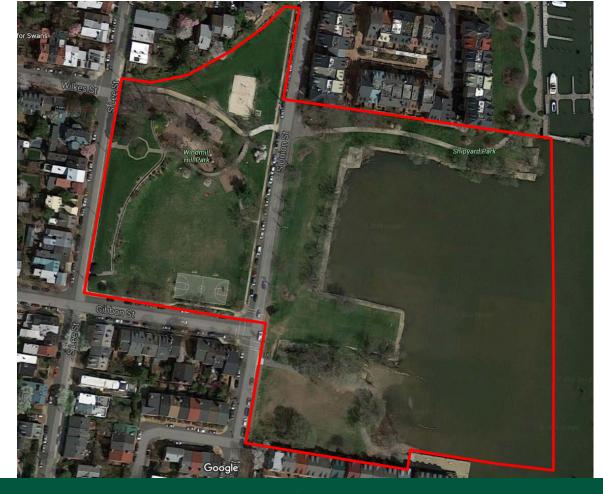

### II. <u>HISTORY</u>

Windmill Hill derives its name from a wind-powered mill constructed on the steep banks overlooking the Potomac River in this location in the 1840s. The area comprising Windmill Hill Park was an important Civil War logistics and railroad center, linking with the existing Wilkes Street Tunnel and the Hooff's Run bridge. The land where the dog park and present Ford's Landing townhouse development now sit was used in the 19th century as a shipbuilding site known as Keith's Wharf and later as a Ford automobile dealer make-ready facility. There were also fuel oil tank farms near on the west side of South Union Street in the mid-20<sup>th</sup> century. The area east of Union Street had small sheds used for storage and boats in the early 20<sup>th</sup> century and the bay was a private marina known as the Old Town Yacht Basin until the 1980s. The coal fired Old Dominion power plant was demolished to construct the Harborside townhouses about that same time. Today, the park occupies land on both the east and west sides of South Union Street and features a basketball court, volleyball courts, a playground, a dog park and open lawn. The nearest historic buildings that remain today are on the west side of South Lee Street. The buildings to the north and south are all late 20<sup>th</sup>-century residential developments.

### Windmill Hill Park Limits

Shoreline Rehabilitation Project – Limit of Work

Plan Progression – Master Plan to Final Design