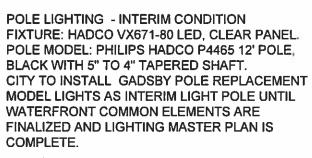

#### Lighting

The programmatic requirements of the project scope require replacing existing streetlights on the northern path and installing limited new streetlights where there are seating areas for safety purposes. Staff finds this lighting scheme to be a modest level of illumination that will continue the natural feel of this particular park while providing appropriate lighting for overall safety. It should be noted that the specification of Gadsby streetlights in the park is an interim proposal until the Waterfront Common Elements palette is approved. Concurrently, the City is in the process of selecting an appropriate Gadsby Replacement Streetlight that will be more historically

accurate, much more energy efficient, and substantially less cost to replace. As part of the Gadsby Replacement Streetlight project and the Waterfront Common Elements, there has been discussion and general consensus that the Gadsby Streetlights should be true streetlights and used only on streets. While the existing Gadsby Streetlights are found all over Old Town, and in some curious locations, it is quite likely that the intention going forward will be to be more conscientious in determining where they are installed. It is expected that the BAR will review the Waterfront Common Elements palette and Replacement Gadsby Streetlight for separate Certificates of Appropriateness on July 20, 2016.

### **Pedestrian Pier**

Stone Seat Walls

2" BLUESTONE CAP

Site Lighting – Gadsby Pole Replacement Interim light pending W.F. Common Elements light selection.

4" tapered shaft.

Gadsby Pole replacement model shall be used as an interim condition until Waterfront Common Elements are finalized and lighting master plan is complete. Application Materials