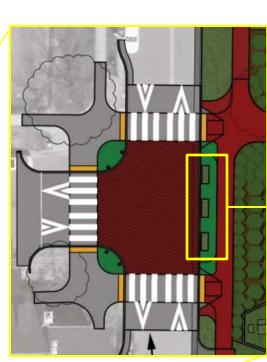

### **Plan Item:**

 Install a speed table at the corner of Gibbon and Union Street and Install crosswalks, if deemed feasible, as a mid-block crossing on Union Street.

### **Response:**

 The Union Street Corridor Study, currently underway, addresses traffic calming needs along the Union Street, including the areas adjacent to Windmill Hill Park. The Study is expected to be complete in Fall 2012.

## UPDATE: SCHEDULED TO BE COMPLETED DURING THE CONSTRUCTION OF THE LIVING SHORELINE PROJECT

#### 2. PLAN OPTIONS AND ALTERNATES

- a. Brick-faced seat walls with a stone cap
- b. Brick entry features including entry piers and walls
- c. Raised pedestrian crossing and raised intersection
- d. Pedestrian pier alternates
  - i. North pier, concrete decking, metal railing (alternate to timber base)
  - ii. South pier, timber construction
  - iii. South pier, concrete decking, metal railing (alternate to timber)