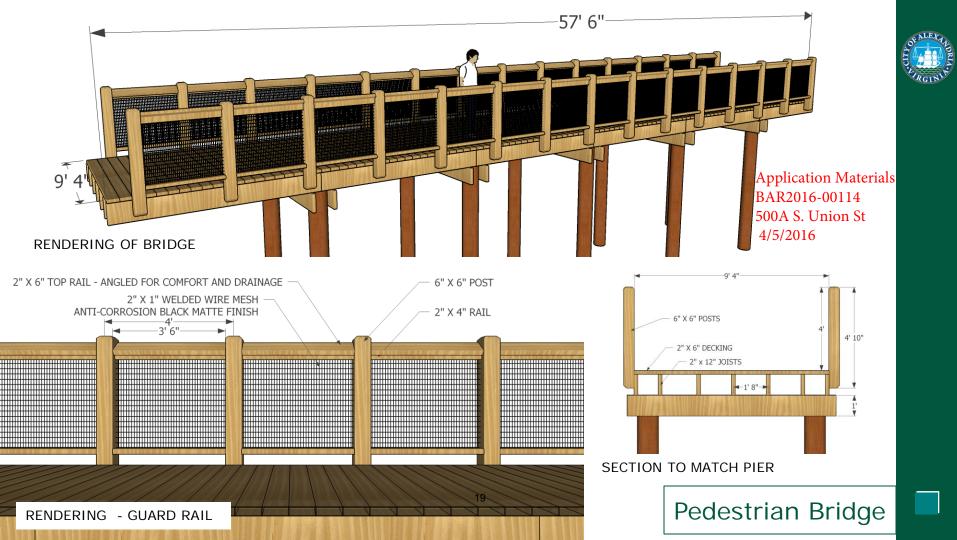

#### Pedestrian Pier and Bridge

While there are no specific *Guidelines* for these particular elements, the general tenets of the *Guidelines* suggest that the proposed materials should be durable, high-quality natural materials found throughout the historic districts. Further, these elements should complement the historic character of this area rather than ostentatiously announce their presence. Previously, the BAR expressed concern about the use of concrete decking and use of an industrial character bridge, seemingly because it was found in a park in another part of the City. The BAR encouraged the use of a natural material like wood and a simple railing, consistent with other waterfront pedestrian piers. For the required railings, staff also recommends that the metal mesh have a matte, not shiny, finish.

#### Notes:

- 1. Wood shall be marine-grade pressure treated pine. Galvanized hardware and fasteners shall be used.
- 2. No gaps greater than 4" in railing.
- 3. Pier decking, railing, and overall aesthetic may be subject to the Waterfront Common Elements palette of materials in the future. The proposed design will serve in the interim until the Common Elements are established and fully adopted.

#### Notes:

- 1. Wood shall be marine-grade pressure treated pine. Galvanized hardware and fasteners shall be used.
- 2. Welded wire mesh shall be coated against corrosion in a matte black finish.
- 3. No gaps greater than 4" in railing.
- 4. Decking, railing, and overall aesthetic of the bridge may be subject to the Waterfront Common Elements palette of materials in the future. The proposed design will serve in the interim1@ntil the Common Elements are established and fully adopted.