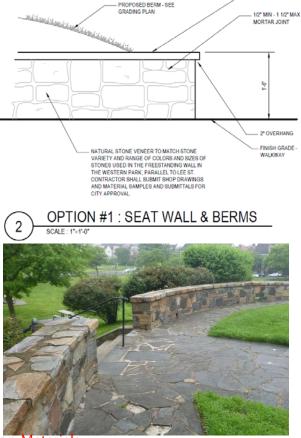

| BID ALTERNATE AND OPTIONS |                                          |                                                        |  |  |  |  |
|---------------------------|------------------------------------------|--------------------------------------------------------|--|--|--|--|
| #                         | ITEM                                     | DESCRIPTION                                            |  |  |  |  |
|                           |                                          |                                                        |  |  |  |  |
| ALT. #1                   | * SELECTED AREA OF UNION STREET CURB AND | SELECTED AREA OF UNION ST. CURB AND GUTTER, ADA RAMPS, |  |  |  |  |
|                           | GUTTER, RAMP AND SIDEWALK                | AND BRICK SIDEWALK                                     |  |  |  |  |
|                           |                                          | RAISED INTERSECTION AT UNION ST. & GIBBON ST., RAISED  |  |  |  |  |
| ALT. #2                   | * UNION STREET CROSSWALKS                | MIDBLOCK CROSSING ON UNION ST., CURB AND BRICK         |  |  |  |  |
|                           |                                          | SIDEWALK                                               |  |  |  |  |
| OPT. #1                   | SEAT WALLS AND BERMS                     | 18" BRICK SEAT WALLS WITH BERMED SEATING AREAS         |  |  |  |  |
| OPT. #2A                  | PIER ( NORTH) - WOOD SYSTEM              | WOOD PIER (90')                                        |  |  |  |  |
| OPT. #2B                  | PIER (SOUTH) - WOOD SYSTEM               | WOOD PIER - ANGLED (100')                              |  |  |  |  |
|                           |                                          | PATH BOLLARD LIGHTING (EXCLUDING NORTHERN PATH AND     |  |  |  |  |
| OPT. #3                   | LIGHTING                                 | SEATING AREA LIGHTING)                                 |  |  |  |  |
| OPT. #4                   | IRRIGATION                               | IRRIGATION THROUGHOUT SITE                             |  |  |  |  |
|                           |                                          |                                                        |  |  |  |  |

#### Seat walls and mounting blocks

The *Guidelines* note that "fences, garden walls and gates should be appropriate in materials, design and scale," and "a number of different types of materials are appropriate." Low curving seat walls made of irregular field stone, similar to what exists on the western edge of the park, are appropriate and provide continuity across the entire park. The carriage mounting blocks are of a stone common to this area (granite) and provide a tangible connection to the Potomac River. Staff supports these elements as submitted.