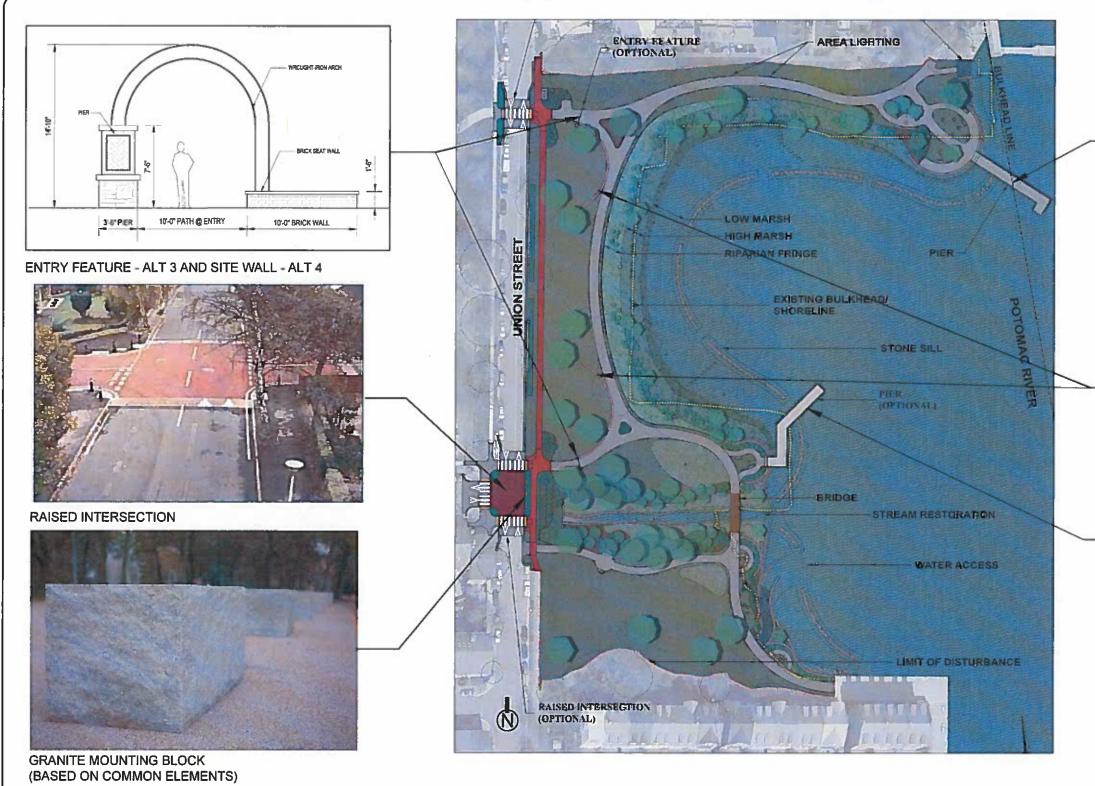

- Provide information on the overall park plan improvements, including the west side, specifically the playground. Consider the east and west sides as one park.
- Base plan is generally successful, in concept.
- Incorporate the stone walls and irregular flagstone pavers from the west side into the design on the east side to enhance the connection between the two areas.
- Remove the proposed gateway arches. While an entry feature in some form may be appropriate, the arches as designed are not appropriate/necessary.
- Prefer to see wood decking for the pier rather than concrete but concrete may be acceptable if color/treatment is improved.
- Pursue a wood bridge option but the bridge should not be same design as that used in the west end of the City.
- Support for raised intersection and granite mounting blocks.

#### The applicant has made the following revisions since the May 4, 2016 BAR hearing:

- Entry arch (brick and wrought iron) with seating wall at two sidewalk entrance locations
- A simple wooden pier and pedestrian bridge in place of concrete or metal truss bridges and piers as previously proposed
- Incorporation of irregular fieldstone pavers as found on the west side of the park into the east side park seat walls

#### Seat walls and mounting blocks

The *Guidelines* note that "fences, garden walls and gates should be appropriate in materials, design and scale," and "a number of different types of materials are appropriate." Low curving seat walls made of irregular field stone, similar to what exists on the western edge of the park, are appropriate and provide continuity across the entire park. The carriage mounting blocks are of a stone common to this area (granite) and provide a tangible connection to the Potomac River. Staff supports these elements as submitted.