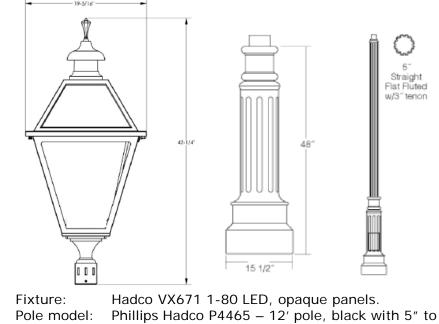

#### Lighting

The programmatic requirements of the project scope require replacing existing streetlights on the northern path and installing limited new streetlights where there are seating areas for safety purposes. Staff finds this lighting scheme to be a modest level of illumination that will continue the natural feel of this particular park while providing appropriate lighting for overall safety. It should be noted that the specification of Gadsby streetlights in the park is an interim proposal until the Waterfront Common Elements palette is approved. Concurrently, the City is in the process of selecting an appropriate Gadsby Replacement Streetlight that will be more historically

accurate, much more energy efficient, and substantially less cost to replace. As part of the Gadsby Replacement Streetlight project and the Waterfront Common Elements, there has been discussion and general consensus that the Gadsby Streetlights should be true streetlights and used only on streets. While the existing Gadsby Streetlights are found all over Old Town, and in some curious locations, it is quite likely that the intention going forward will be to be more conscientious in determining where they are installed. It is expected that the BAR will review the Waterfront Common Elements palette and Replacement Gadsby Streetlight for separate Certificates of Appropriateness on July 20, 2016.

The Waterfront Common Elements will include a unique promenade light that will be used to visually link the public path along the entire length of the waterfront. In the future, as each waterfront park is fully designed, there may be additional lighting options for other areas in the interior of the parks, street-end gardens and piers. Because the Gadsby Streetlights are by function and aesthetics a more traditional streetlight, staff recommends that an alternate light, consistent with the Waterfront Common Elements palette be used in Windmill Hill Park. The use of lights from the Common Elements for the pathway and seating area will also knit this particular park into the overall waterfront park program and further connections along the waterfront. Staff recommends that once the Common Elements are approved, the selected promenade light should be used in the limited lighting areas in Windmill Hill Park, adjacent to the path, as the character of this area is more similar to the park promenade than the street. Should the final promenade light not be selected in time for the construction at Windmill Hill Park, the replacement Gadsby Streetlight may be installed only as an interim condition.

### **Pedestrian Pier**

Stone Seat Walls

2" BLUESTONE CAP

Site Lighting – Gadsby Pole Replacement Interim light pending W.F. Common Elements light selection.

4" tapered shaft.

Gadsby Pole replacement model shall be used as an interim condition until Waterfront Common Elements are finalized and lighting master plan is complete. Application Materials