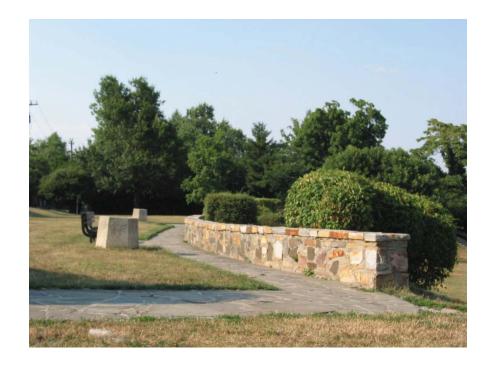

#### Seat walls and mounting blocks

The *Guidelines* note that "fences, garden walls and gates should be appropriate in materials, design and scale," and "a number of different types of materials are appropriate." Low curving seat walls made of irregular field stone, similar to what exists on the western edge of the park, are appropriate and provide continuity across the entire park. The carriage mounting blocks are of a stone common to this area (granite) and provide a tangible connection to the Potomac River. Staff supports these elements as submitted.