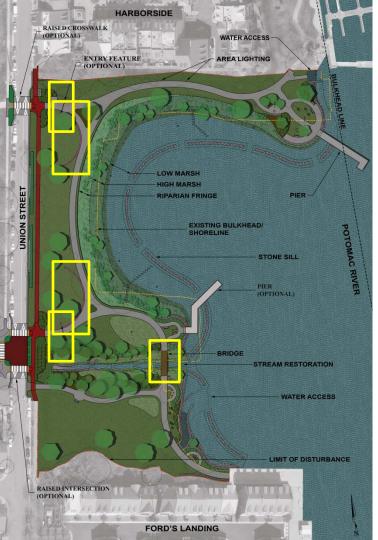

#### The proposed improvements currently include the following:

- Wood pedestrian pier with railing on the northern shore
- Wood pedestrian bridge over the restored stream on the southern end
- Replacement lighting along northern path and new lighting in seating areas
- New bicycle parking, benches, trash receptacles and drinking fountains
- Raised intersection and crosswalk enhancements
- Granite mounting blocks on South Union Street (part of future Common Elements)

#### The applicant has made the following revisions since the May 4, 2016 BAR hearing:

- Entry arch (brick and wrought iron) with seating wall at two sidewalk entrance locations
- A simple wooden pier and pedestrian bridge in place of concrete or metal truss bridges and piers as previously proposed
- Incorporation of irregular fieldstone pavers as found on the west side of the park into the east side park seat walls

#### Pedestrian Pier and Bridge

While there are no specific *Guidelines* for these particular elements, the general tenets of the *Guidelines* suggest that the proposed materials should be durable, high-quality natural materials found throughout the historic districts. Further, these elements should complement the historic character of this area rather than ostentatiously announce their presence. Previously, the BAR expressed concern about the use of concrete decking and use of an industrial character bridge, seemingly because it was found in a park in another part of the City. The BAR encouraged the use of a natural material like wood and a simple railing, consistent with other waterfront pedestrian piers. For the required railings, staff also recommends that the metal mesh have a matte, not shiny, finish.