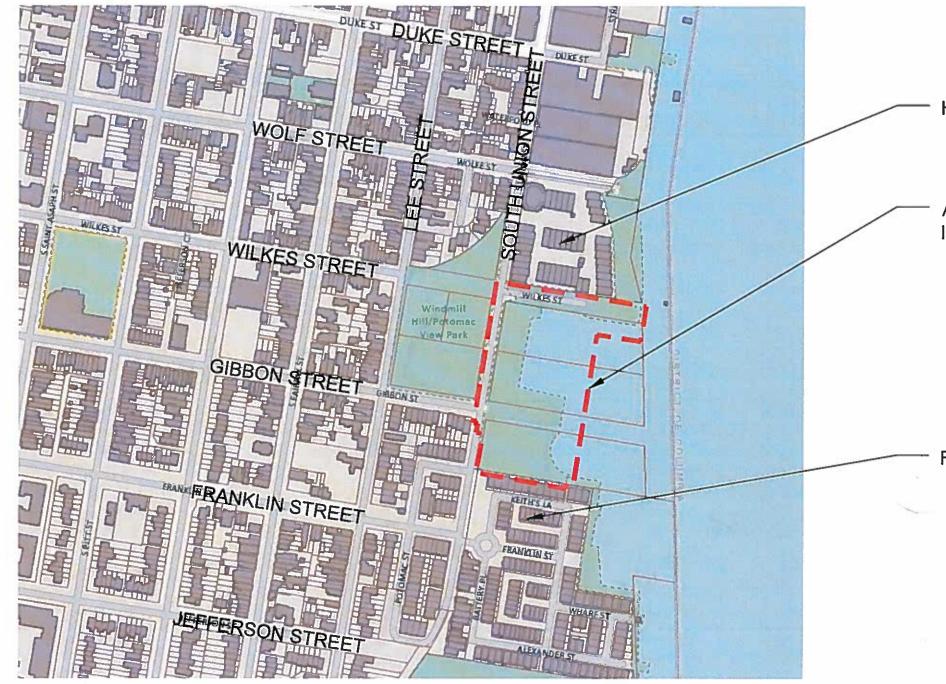

### II. <u>HISTORY</u>

Windmill Hill derives its name from a wind-powered mill constructed on the steep banks overlooking the Potomac River in this location in the 1840s. The area comprising Windmill Hill Park was an important Civil War logistics and railroad center, linking with the existing Wilkes Street Tunnel and the Hooff's Run bridge. The land where the dog park and present Ford's Landing townhouse development now sit was used in the 19th century as a shipbuilding site known as Keith's Wharf and later as a Ford automobile dealer make-ready facility. There were also fuel oil tank farms near on the west side of South Union Street in the mid-20<sup>th</sup> century. The area east of Union Street had small sheds used for storage and boats in the early 20<sup>th</sup> century and the bay was a private marina known as the Old Town Yacht Basin until the 1980s. The coal fired Old Dominion power plant was demolished to construct the Harborside townhouses about that same time. Today, the park occupies land on both the east and west sides of South Union Street and features a basketball court, volleyball courts, a playground, a dog park and open lawn. The nearest historic buildings that remain today are on the west side of South Lee Street. The buildings to the north and south are all late 20<sup>th</sup>-century residential developments.

### Windmill Hill Park Limits

Shoreline Rehabilitation Project – Limit of Work

Plan Progression – Master Plan to Final Design