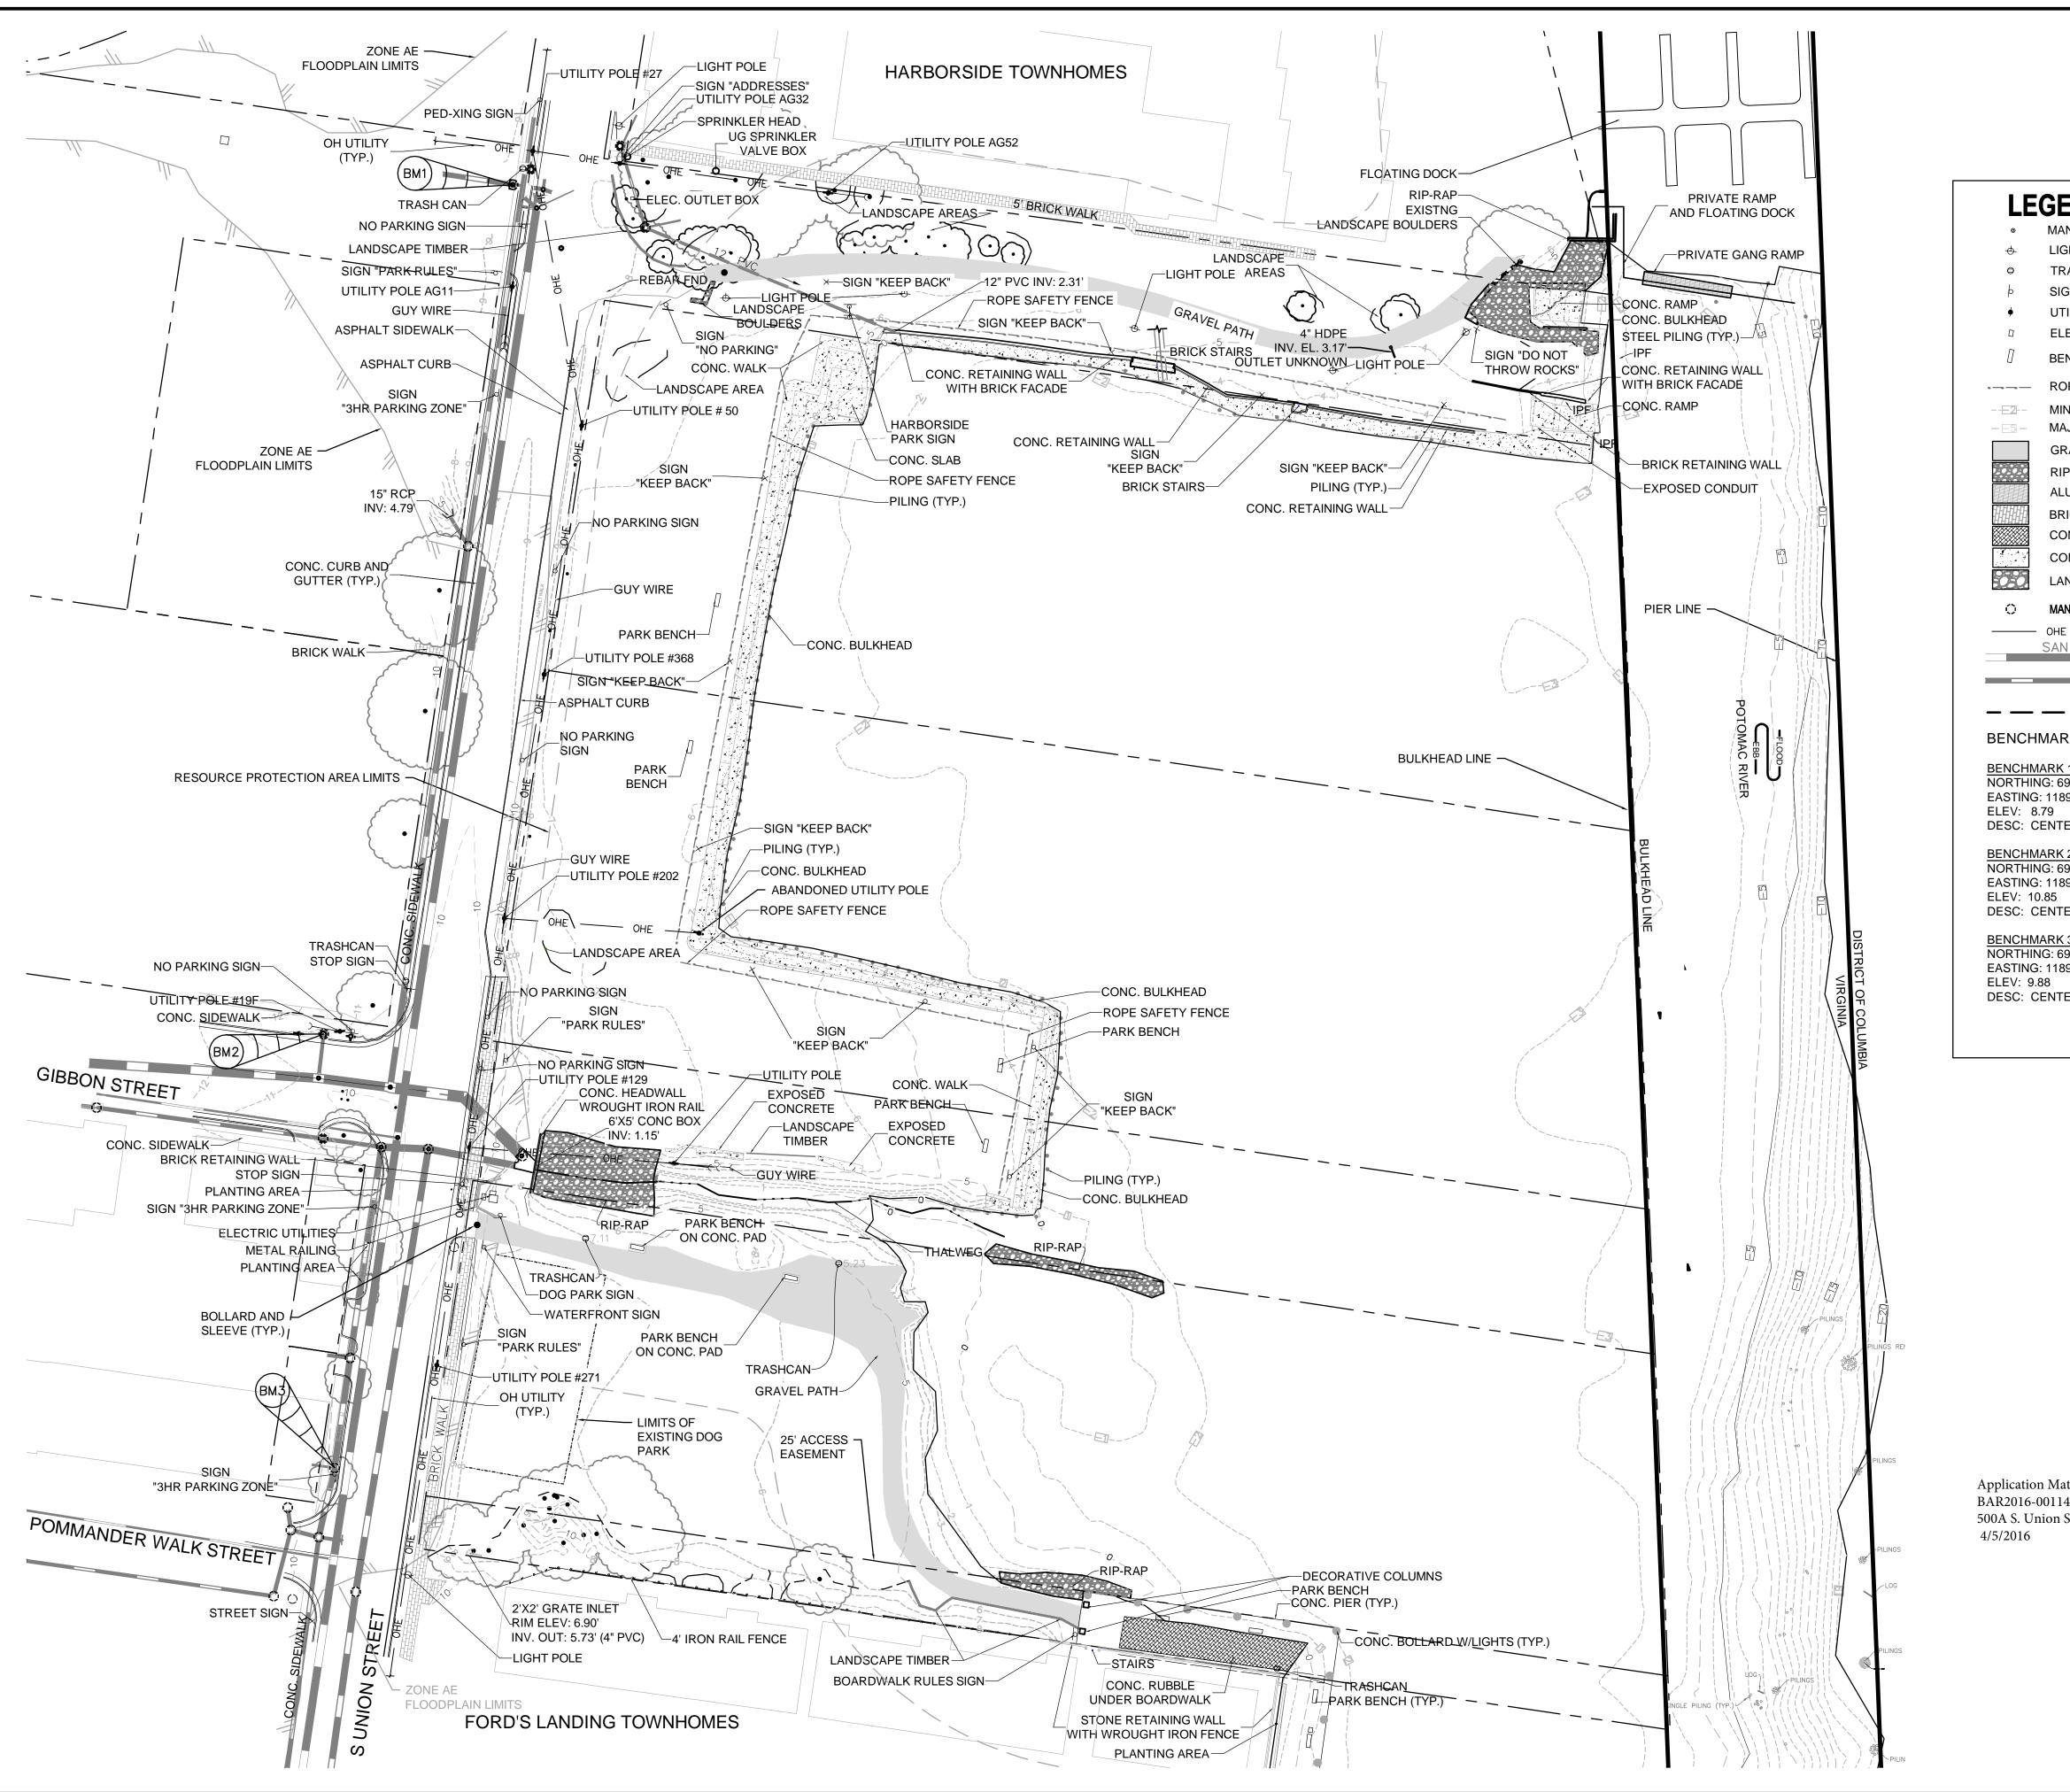

### II. <u>HISTORY</u>

Windmill Hill derives its name from a wind-powered mill constructed on the steep banks overlooking the Potomac River in this location in the 1840s. The area comprising Windmill Hill Park was an important Civil War logistics and railroad center, linking with the existing Wilkes Street Tunnel and the Hooff's Run bridge. The land where the dog park and present Ford's Landing townhouse development now sit was used in the 19th century as a shipbuilding site known as Keith's Wharf and later as a Ford automobile dealer make-ready facility. There were also fuel oil tank farms near on the west side of South Union Street in the mid-20<sup>th</sup> century. The area east of Union Street had small sheds used for storage and boats in the early 20<sup>th</sup> century and the bay was a private marina known as the Old Town Yacht Basin until the 1980s. The coal fired Old Dominion power plant was demolished to construct the Harborside townhouses about that same time. Today, the park occupies land on both the east and west sides of South Union Street and features a basketball court, volleyball courts, a playground, a dog park and open lawn. The nearest historic buildings that remain today are on the west side of South Lee Street. The buildings to the north and south are all late 20<sup>th</sup>-century residential developments.

In 2012, the BAR approved the installation of a temporary fence around the crumbling and hazardous bulkhead until the improvements outlined in this application could be completed (BAR Case # 2012-0187). The case was appealed to City Council who overturned the BAR's approval of a certain fence design (split-rail). City Council approved a different fence design (nautical rope) and requested that staff bring forward the bulkhead and park improvements sooner which is the subject of the present application.

## **Current Bulkhead Condition**

- An engineering consultant (RK&K) inspected the bulkhead in March 2012
- Findings indicated that the concrete bulkhead remains in "critical" condition.
- Recommendations stated that the bulkhead be removed and replaced in the near future. In the meantime a fence should be placed around the perimeter of the structure.
- The City is proposing a fence option (similar to image shown right) that is aesthetically pleasing and will ensure safety along the bulkhead. Construction of the fence will require a BAR Certificate of Appropriateness.