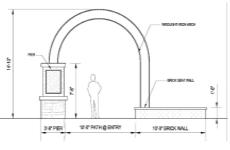

- Provide information on the overall park plan improvements, including the west side, specifically the playground. Consider the east and west sides as one park.
- Base plan is generally successful, in concept.
- Incorporate the stone walls and irregular flagstone pavers from the west side into the design on the east side to enhance the connection between the two areas.
- Remove the proposed gateway arches. While an entry feature in some form may be appropriate, the arches as designed are not appropriate/necessary.
- Prefer to see wood decking for the pier rather than concrete but concrete may be acceptable if color/treatment is improved.
- Pursue a wood bridge option but the bridge should not be same design as that used in the west end of the City.
- Support for raised intersection and granite mounting blocks.

#### The applicant has made the following revisions since the May 4, 2016 BAR hearing:

- Entry arch (brick and wrought iron) with seating wall at two sidewalk entrance locations
- A simple wooden pier and pedestrian bridge in place of concrete or metal truss bridges and piers as previously proposed
- Incorporation of irregular fieldstone pavers as found on the west side of the park into the east side park seat walls

• MATERIALS AND STYLE OF BRIDGE TO MATCH PIER

• SEAT WALL MATERIALS TO MATCH AND COMPLEMENT THE EXISTING FIELD STONE WALL LOCATED ON WESTERN PORTION OF WINDMILL HILL PARK

 ELIMINATED ENTRY MONUMENT FEATURES (TWO)