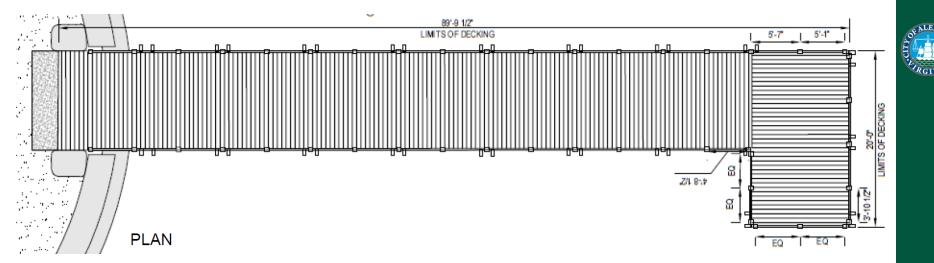

#### The proposed improvements currently include the following:

- Wood pedestrian pier with railing on the northern shore
- Wood pedestrian bridge over the restored stream on the southern end
- Replacement lighting along northern path and new lighting in seating areas
- New bicycle parking, benches, trash receptacles and drinking fountains
- Raised intersection and crosswalk enhancements
- Granite mounting blocks on South Union Street (part of future Common Elements)

#### Pedestrian Pier and Bridge

While there are no specific *Guidelines* for these particular elements, the general tenets of the *Guidelines* suggest that the proposed materials should be durable, high-quality natural materials found throughout the historic districts. Further, these elements should complement the historic character of this area rather than ostentatiously announce their presence. Previously, the BAR expressed concern about the use of concrete decking and use of an industrial character bridge, seemingly because it was found in a park in another part of the City. The BAR encouraged the use of a natural material like wood and a simple railing, consistent with other waterfront pedestrian piers. For the required railings, staff also recommends that the metal mesh have a matte, not shiny, finish.

#### Notes:

- 1. Wood shall be marine-grade pressure treated pine. Galvanized hardware and fasteners shall be used.
- 2. No gaps greater than 4" in railing.
- 3. Pier decking, railing, and overall aesthetic may be subject to the Waterfront Common Elements palette of materials in the future. The proposed design will serve in the interim until the Common Elements are established and fully adopted.