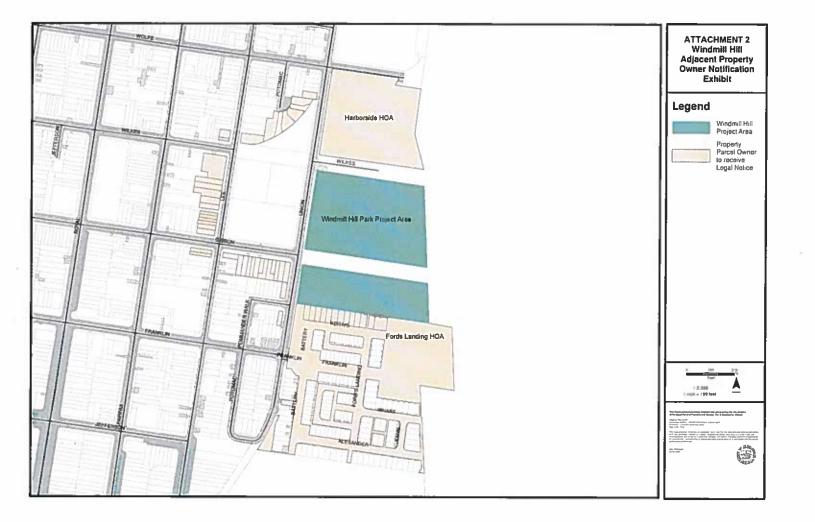

#### V. <u>ATTACHMENTS</u>

- 1 Supplemental Materials
- 2 Application for BAR Case #2016-0114: 500A South Union Street
- 3-- Application Materials for May 4th OHAD BAR hearing

Attachment #1

This includes mater planning of natural shoreline elements south of the drainage channel adjacent to Ford's Landing and at the northern project line adjacent to Harborside.

| Applicati<br>BAR2016<br>500A S. U |                                                                                                                                              |                                                                                                                                                                             | Attachment #2                                            |  |  |  |  |
|-----------------------------------|----------------------------------------------------------------------------------------------------------------------------------------------|-----------------------------------------------------------------------------------------------------------------------------------------------------------------------------|----------------------------------------------------------|--|--|--|--|
| 4/5/2016                          |                                                                                                                                              |                                                                                                                                                                             | BAR Case # BAR2016-00114                                 |  |  |  |  |
|                                   | ADDRESS OF PROJECT                                                                                                                           | 500A S Union Street Alexar                                                                                                                                                  | ndria, VA 22314                                          |  |  |  |  |
|                                   | TAX MAP AND PARCEL:                                                                                                                          | 081.01-03-04                                                                                                                                                                | ZONING: WPR                                              |  |  |  |  |
|                                   |                                                                                                                                              |                                                                                                                                                                             |                                                          |  |  |  |  |
|                                   | APPLICATION FOR: (Plea                                                                                                                       | se check all that apply)                                                                                                                                                    |                                                          |  |  |  |  |
|                                   | X CERTIFICATE OF API                                                                                                                         | PROPRIATENESS                                                                                                                                                               |                                                          |  |  |  |  |
|                                   | PERMIT TO MOVE, REMOVE, ENCAPSULATE OR DEMOLISH<br>(Required if more than 25 square feet of a structure is to be demolished/impacted)        |                                                                                                                                                                             |                                                          |  |  |  |  |
|                                   | WAIVER OF VISION CLEARANCE REQUIREMENT and/or YARD REQUIREMENTS IN A VISION CLEARANCE AREA (Section 7-802, Alexandria 1992 Zoning Ordinance) |                                                                                                                                                                             |                                                          |  |  |  |  |
|                                   |                                                                                                                                              | P HVAC SCREENING REQUIREME<br>Idria 1992 Zoning Ordinance)                                                                                                                  | NT                                                       |  |  |  |  |
|                                   | Applicant: X Property O<br>Name: City of Alexand                                                                                             | Dwner 🔲 Business (Please provide<br>ria - Department of Project Imp                                                                                                         |                                                          |  |  |  |  |
|                                   |                                                                                                                                              | eet, Room 3200                                                                                                                                                              | _                                                        |  |  |  |  |
|                                   | City: Alexandria                                                                                                                             | State: <u>VA</u> Zip:                                                                                                                                                       | 22314                                                    |  |  |  |  |
|                                   | Phone:                                                                                                                                       |                                                                                                                                                                             | rnstein@alexandriava.gov                                 |  |  |  |  |
|                                   | Authorized Agent (if appl                                                                                                                    | icable): 🗌 Attorney 🗌 Archite                                                                                                                                               | ct [X] Department of Project Implementation              |  |  |  |  |
|                                   | Name: Mitchell Bernste                                                                                                                       | in, Acting Director                                                                                                                                                         | Phone: 703-746-4054                                      |  |  |  |  |
|                                   | E-mail:mitchell.bernste                                                                                                                      | ein@alexandriava.gov                                                                                                                                                        |                                                          |  |  |  |  |
|                                   | Legal Property Owner:                                                                                                                        |                                                                                                                                                                             |                                                          |  |  |  |  |
|                                   | Name: City of Alexand                                                                                                                        | ria                                                                                                                                                                         | _                                                        |  |  |  |  |
|                                   | Address:                                                                                                                                     |                                                                                                                                                                             | _                                                        |  |  |  |  |
|                                   | City:                                                                                                                                        | State: Zip:                                                                                                                                                                 |                                                          |  |  |  |  |
|                                   | Phone:                                                                                                                                       | E-mail:                                                                                                                                                                     |                                                          |  |  |  |  |
|                                   | Yes No If yes, hi Yes, hi Yes X No Is there                                                                                                  | an historic preservation easement on this<br>as the easement holder agreed to the pro<br>a homeowner's association for this prope<br>as the homeowner's association approve | posed alterations?<br>http://www.second.com/alterations/ |  |  |  |  |