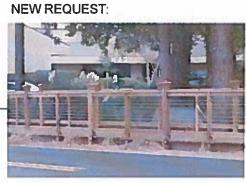

#### Pedestrian Pier and Bridge

While there are no specific *Guidelines* for these particular elements, the general tenets of the *Guidelines* suggest that the proposed materials should be durable, high-quality natural materials found throughout the historic districts. Further, these elements should complement the historic character of this area rather than ostentatiously announce their presence. Previously, the BAR expressed concern about the use of concrete decking and use of an industrial character bridge, seemingly because it was found in a park in another part of the City. The BAR encouraged the use of a natural material like wood and a simple railing, consistent with other waterfront pedestrian piers. For the required railings, staff also recommends that the metal mesh have a matte, not shiny, finish.

#### Notes:

- 1. Wood shall be marine-grade pressure treated pine. Galvanized hardware and fasteners shall be used.
- 2. No gaps greater than 4" in railing.
- 3. Pier decking, railing, and overall aesthetic may be subject to the Waterfront Common Elements palette of materials in the future. The proposed design will serve in the interim until the Common Elements are established and fully adopted.