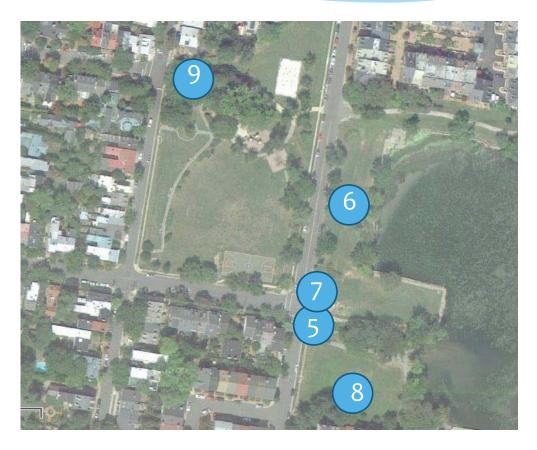

### Windmill Hill Park Limits

Shoreline Rehabilitation Project – Limit of Work

Plan Progression – Master Plan to Final Design