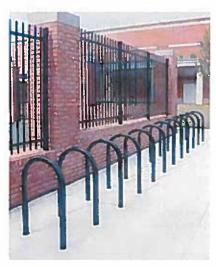

#### The proposed improvements currently include the following:

- Wood pedestrian pier with railing on the northern shore
- Wood pedestrian bridge over the restored stream on the southern end
- Replacement lighting along northern path and new lighting in seating areas
- New bicycle parking, benches, trash receptacles and drinking fountains
- Raised intersection and crosswalk enhancements
- Granite mounting blocks on South Union Street (part of future Common Elements)

#### Street Furniture

The proposed park benches, trash receptacles and bicycle racks are the same Victor Stanley models that were previously approved by the BARs for the historic districts and which T&ES and RP&CA have adopted for use throughout the City. These elements are metal with a black powder coat finish and have proven to be durable everywhere and appropriate in a range of areas. Staff recommends approval of these elements, as submitted.