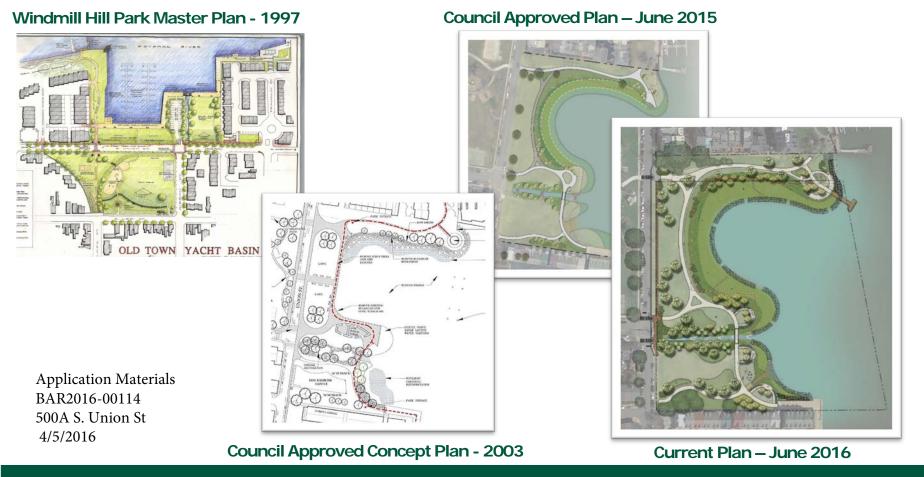

### Windmill Hill Park Limits

Shoreline Rehabilitation Project – Limit of Work

Plan Progression – Master Plan to Final Design

June 13, 2015 - City Council unanimously approves Living Shoreline Concept. Council requests Union Street Improvements

**Civic Engagement**<sup>®</sup> and **Outreach** 