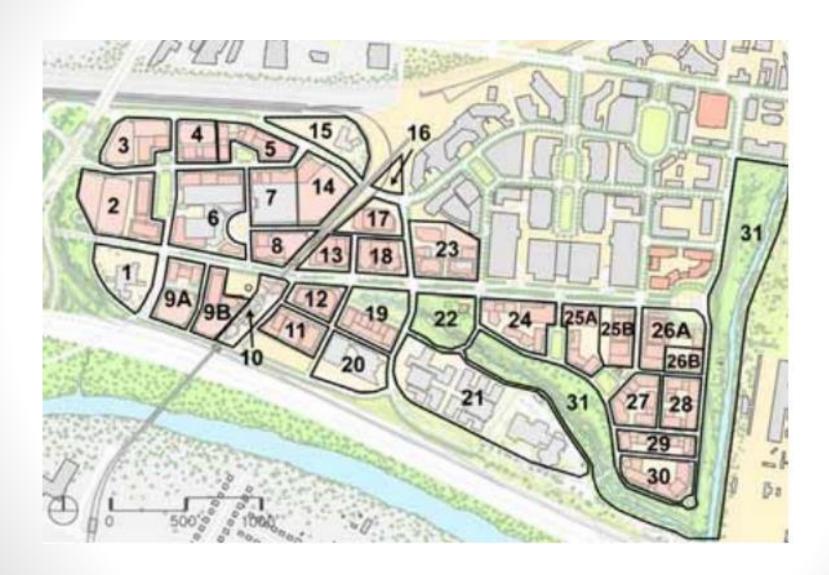

|
| Funding dependent: Route 1 South Planning Study (PZ, TES, Housing, RPCA, AEDP, OHA)           |      |      |     |       |     |     |        |     |     |     |     |     |     |     |      |     |      |     |





## Proposed Changes to Feb 2017 Draft

- 1. Begin the Environmental Action Plan update 6 months earlier (additional staff); complete in September 2018
- 2. Parking work program 2 new initiatives (additional staff)
- 3. Add Eisenhower East Plan update; July 2016 to July 2017
- 4. Delay Mt. Vernon Avenue Business Plan/Arlandria Action Plan Update by 5 months; complete in May 2019; remove Del Ray Retail Strategy, incorporate relevant elements into Plan update

### **Eisenhower East in context**

**Metro/BRT Corridors/Planning Areas** 





#### **Eisenhower East Blocks**







# **Eisenhower East Planned Land Uses** (2003)





# **Revised Draft FY 2017 Work Program**

|                                                                                      |                        | Calendar 2016 |     |     |        |       |       |          |       | Calendar 2017 |       |       |     |     |     |       |       |       |       |       |         |
|--------------------------------------------------------------------------------------|------------------------|---------------|-----|-----|--------|-------|-------|----------|-------|---------------|-------|-------|-----|-----|-----|-------|-------|-------|-------|-------|---------|
|                                                                                      |                        |               |