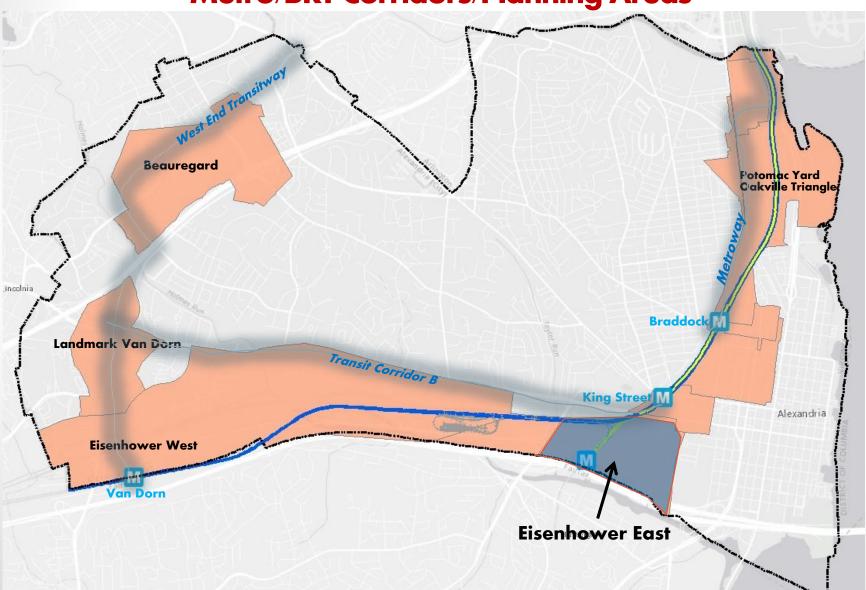

|     |     |      |     |      |     |
| Funding dependent: Route 1 South Planning Study (PZ, TES, Housing, RPCA, AEDP, OHA)           |      |      |     |       |     |     |        |     |     |     |     |     |     |     |      |     |      |     |





## Proposed Changes to Feb 2017 Draft

- 1. Begin the Environmental Action Plan update 6 months earlier (additional staff); complete in September 2018
- 2. Parking work program 2 new initiatives (additional staff)
- 3. Add Eisenhower East Plan update; July 2016 to July 2017
- 4. Delay Mt. Vernon Avenue Business Plan/Arlandria Action Plan Update by 5 months; complete in May 2019; remove Del Ray Retail Strategy, incorporate relevant elements into Plan update

### **Eisenhower East in context**

**Metro/BRT Corridors/Planning Areas** 





#### **Eisenhower East Blocks**







# **Eisenhower East Planned Land Uses** (2003)





# **Revised Draft FY 2017 Work Program**

|                                                                                      |                        | Calendar 2016 |     |     |        |       |       |          |       | Calendar 2017 |       |       |     |     |     |       |       |       |       |       |         |
|--------------------------------------------------------------------------------------|------------------------|---------------|-----|-----|--------|-------|-------|----------|-------|---------------|-------|-------|-----|-----|-----|-------|-------|-------|-------|-------|---------|
|                                                                                      |