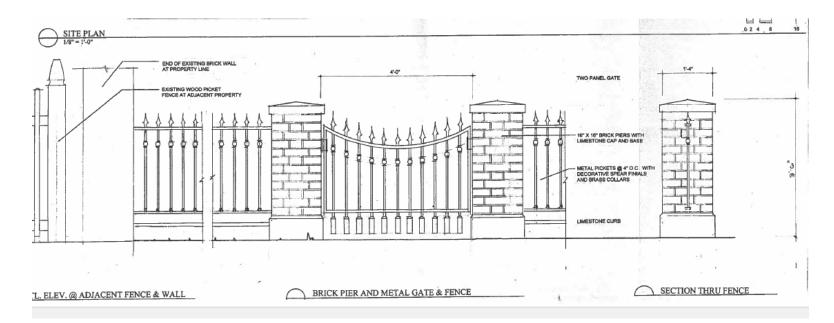

### 700 S. Pitt Street

2

 The applicant is working with the Board of Architectural Review to seek approval for a brick and metal fence along the periphery of the lot.

3

• The applicant received BAR approval in October 2015 for a two-story rear addition.

5