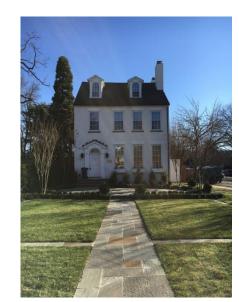

### 700 S. Pitt Street

2

 The applicant is working with the Board of Architectural Review to seek approval for a brick and metal fence along the periphery of the lot.

3

• The applicant received BAR approval in October 2015 for a two-story rear addition.

700 S. Pit Street

Approximate area of encroachment.