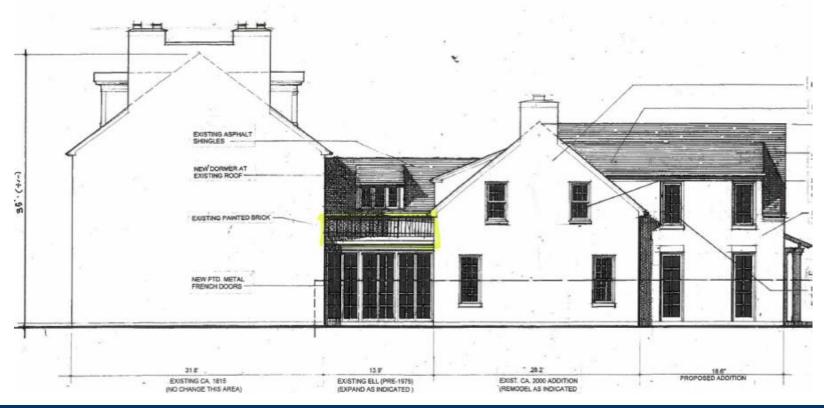

### 700 S. Pitt Street

2

 The applicant is working with the Board of Architectural Review to seek approval for a brick and metal fence along the periphery of the lot.

3

• The applicant received BAR approval in October 2015 for a two-story rear addition.