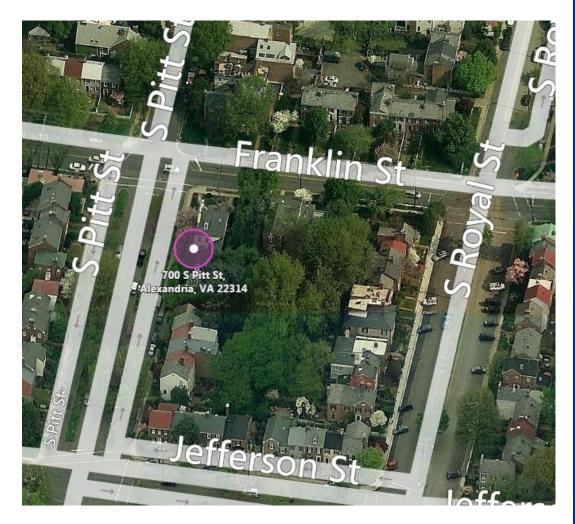

Request for an Encroachment into the Franklin Street right-ofway for the construction of a fence at a singlefamily home.

1

• The rectangular area of encroachment measures approximately 739 square feet.

### 700 S. Pitt Street

2

 The applicant is working with the Board of Architectural Review to seek approval for a brick and metal fence along the periphery of the lot.

3

• The applicant received BAR approval in October 2015 for a two-story rear addition.

700 S. Pit Street

Approximate area of encroachment.