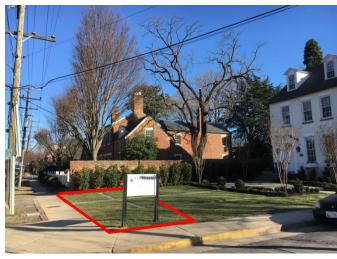

Request for an Encroachment into the Franklin Street right-ofway for the construction of a fence at a singlefamily home.

1

• The rectangular area of encroachment measures approximately 739 square feet.

# ENC#2016-0002 700 S. Pitt Street

- Proposed area of encroachment reads as the applicant's front yard.
- Proposed fence aligns with existing fence lines along Franklin Street.
- Planning Commission recommends approval.

700 S. Pit Street

Approximate area of encroachment.