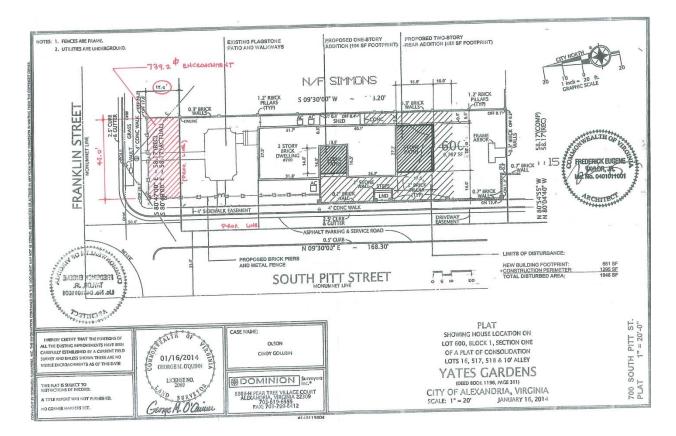

Request for an Encroachment into the Franklin Street right-ofway for the construction of a fence at a singlefamily home.

1

• The rectangular area of encroachment measures approximately 739 square feet.

### 700 S. Pitt Street

2

 The applicant is working with the Board of Architectural Review to seek approval for a brick and metal fence along the periphery of the lot.

3

• The applicant received BAR approval in October 2015 for a two-story rear addition.

700 S. Pit Street

Approximate area of encroachment.