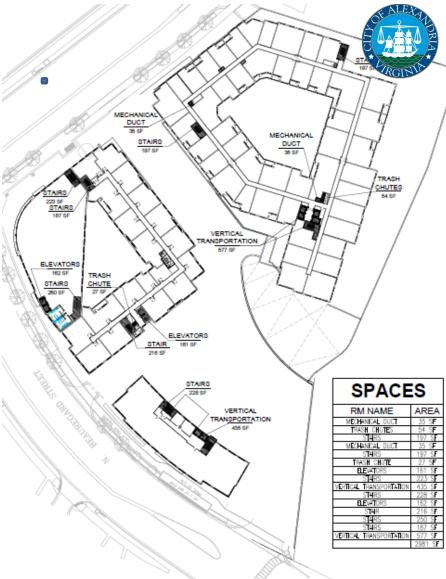

1

10107 - 1147

| SITE AREA        | 56,979 SF      |
|------------------|----------------|
| GROSS FLOOR AREA | 74,209 SF      |
| NET FLOOR AREA   | 41,778 SF      |
| FAR EXCLUSIONS   | 32,431 SF/ 43% |