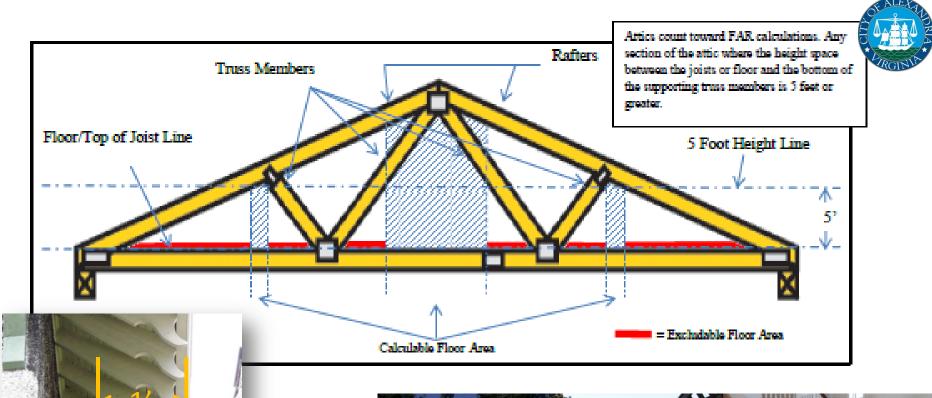

## FAR Calculations

Floor Area Definition: All Areas Under a roof or roofs

\*\*If AC Unit/Generator is in required setback, a consent waiver is required and noise limit is 55Db.

FAR Calculations dwellings

One and two-family dwellings -Exclusions