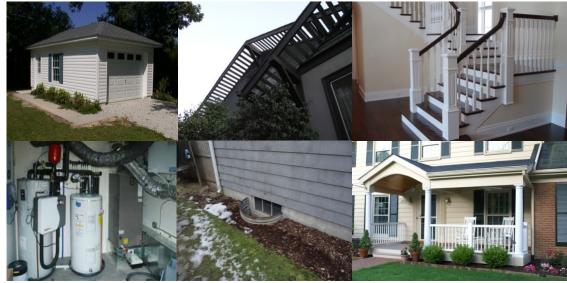

Floor to Area Ratio (FAR) Presentation







## FAR Calculations

Floor Area Definition: All Areas Under a roof or roofs



\*\*If AC Unit/Generator is in required setback, a consent waiver is required and noise limit is 55Db.

FAR Calculations dwellings







One and two-family dwellings -Exclusions



















## FAR Calculations

## Other Building Types -Exclusions





| LOT AREA               | 13,571 SF       |
|------------------------|-----------------|
| HOTEL AREA ABOVE GRADE | 74,058 SF       |
| FAR AREA ABOVE GRADE   | 40,713 SF       |
| FAR AREA ACQUIRED      | 13,300 SF       |
| TOTAL FAR              | 54,013 SF       |
| FAR EXCLUSIONS         | 13,330 SF/ 24.6 |

PRINCE STREET HOTEL

| States and a second second second | Contraction of the second second second |
|-----------------------------------|-----------------------------------------|
| 13,571                            | SF                                      |
| 74,058                            | SF                                      |
| 40,713                            | SF