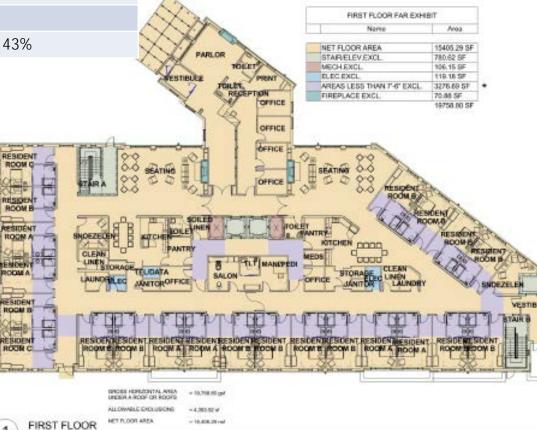

1

10107 - 1147

| SITE AREA        | 56,979 SF      |
|------------------|----------------|
| GROSS FLOOR AREA | 74,209 SF      |
| NET FLOOR AREA   | 41,778 SF      |
| FAR EXCLUSIONS   | 32,431 SF/ 43% |