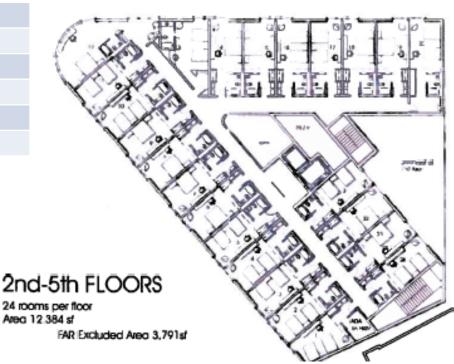

PRINCE STREET HOTEL

| States and a second second second | Contraction of the second second second |
|-----------------------------------|-----------------------------------------|
| 13,571                            | SF                                      |
| 74,058                            | SF                                      |
| 40,713                            | SF                                      |
| 13,300                            | SF                                      |
| 54,013                            | SF                                      |
| 13,330                            | SF/ 24.6%                               |