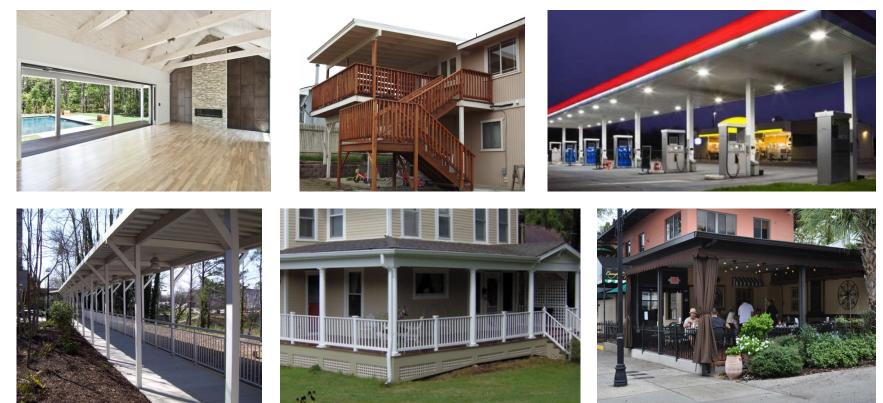

Floor to Area Ratio (FAR) Presentation







## FAR Calculations

Floor Area Definition: All Areas Under a roof or roofs



\*\*If AC Unit/Generator is in required setback, a consent waiver is required and noise limit is 55Db.

FAR Calculations dwellings







One and two-family dwellings -Exclusions



















## FAR Calculations

## Other Building Types -Exclusions





| LOT AREA               | 13,571 SF       |
|------------------------|-----------------|
| HOTEL AREA ABOVE GRADE | 74,058 SF       |
| FAR AREA ABOVE GRADE   | 40,713 SF       |
| FAR AREA ACQUIRED      | 13,300 SF       |
| TOTAL FAR              | 54,013 SF       |
| FAR EXCLUSIONS         | 13,330 SF/ 24.6 |

PRINCE STREET HOTEL

| States and a second second second | Contraction of the second second second |
|-----------------------------------|-----