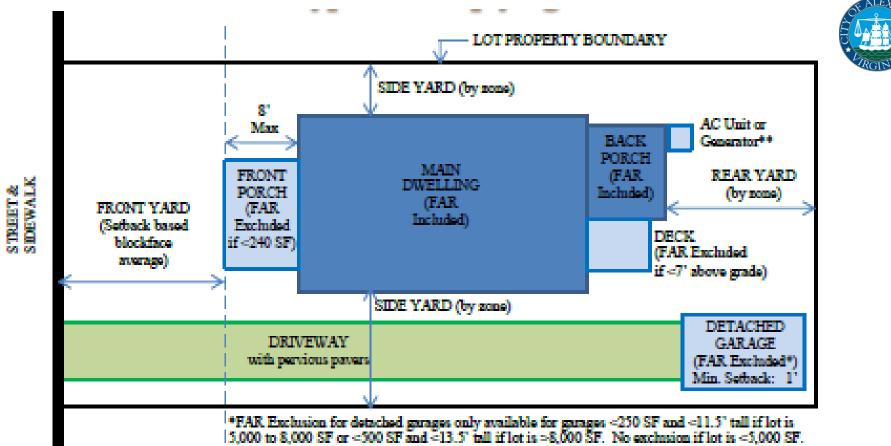

## FAR Calculations

Floor Area Definition: All Areas Under a roof or roofs

\*\*If AC Unit/Generator is in required setback, a consent waiver is required and noise limit is 55Db.

FAR Calculations dwellings

One and two-family dwellings -Exclusions