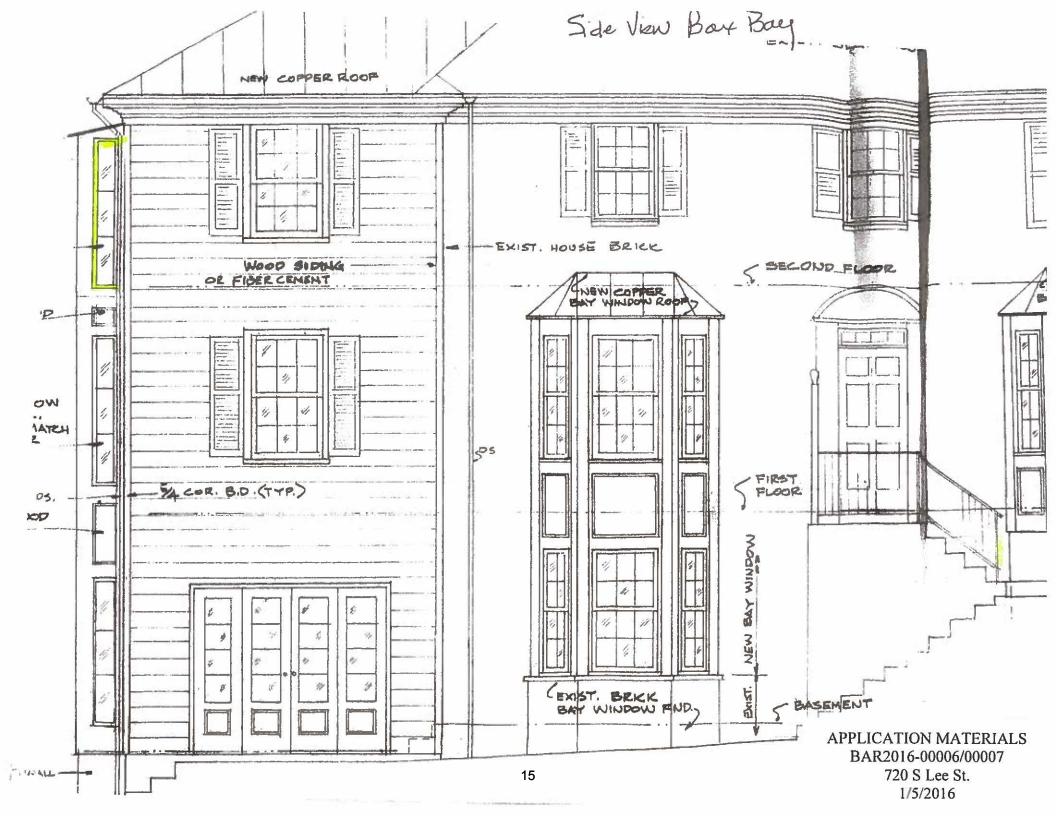

|  |  |  |



View from Potomac St.

Existing structure



APPLICATION MATERIALS BAR2016-00006/00007 720 S Lee St. 1/5/2016



PPLICATION MATERIALS BAR2016-00006/00007 720 S Lee St. 1/5/2016



IMG\_0451.JPG

Property abulting to S.







APPLICATION MATERIALS BAR2016-00006/00007 720 S Lee St. 1/5/2016







APPLICATION MATERIALS BAR2016-00006/00007 720 S Lee St. 1/5/2016



## **LINE ITEM QUOTES**

The following is a schedule of the windows and doors for this project. For additional unit details, please see Line Item Quotes. Additional charges, tax or Terms and Conditions may apply. Detail pricing is per unit.

Line #1 Mark Unit: csmt flankers Qty: 2 Primed Pine Exterior **MARVIN** Primed Pine Interior Wood Ultimate Casement - Stationary Rough Opening 13" X Call Number 56 Rough Opening w/ Subsill 13" X 56 9/16" Frame Size w/ Subsill 12" X 56 1/16" Primed Pine Sash Exterior Primed Pine Sash Interior SG Clear ADL Rectangular - Special Cut 1W3H Ogee Interior Glazing Profile Standard Bottom Rail Beige Weather Strip As Viewed No Energy Panel From The Solid Wood Covers Exterior 4 9/16" Jambs FS