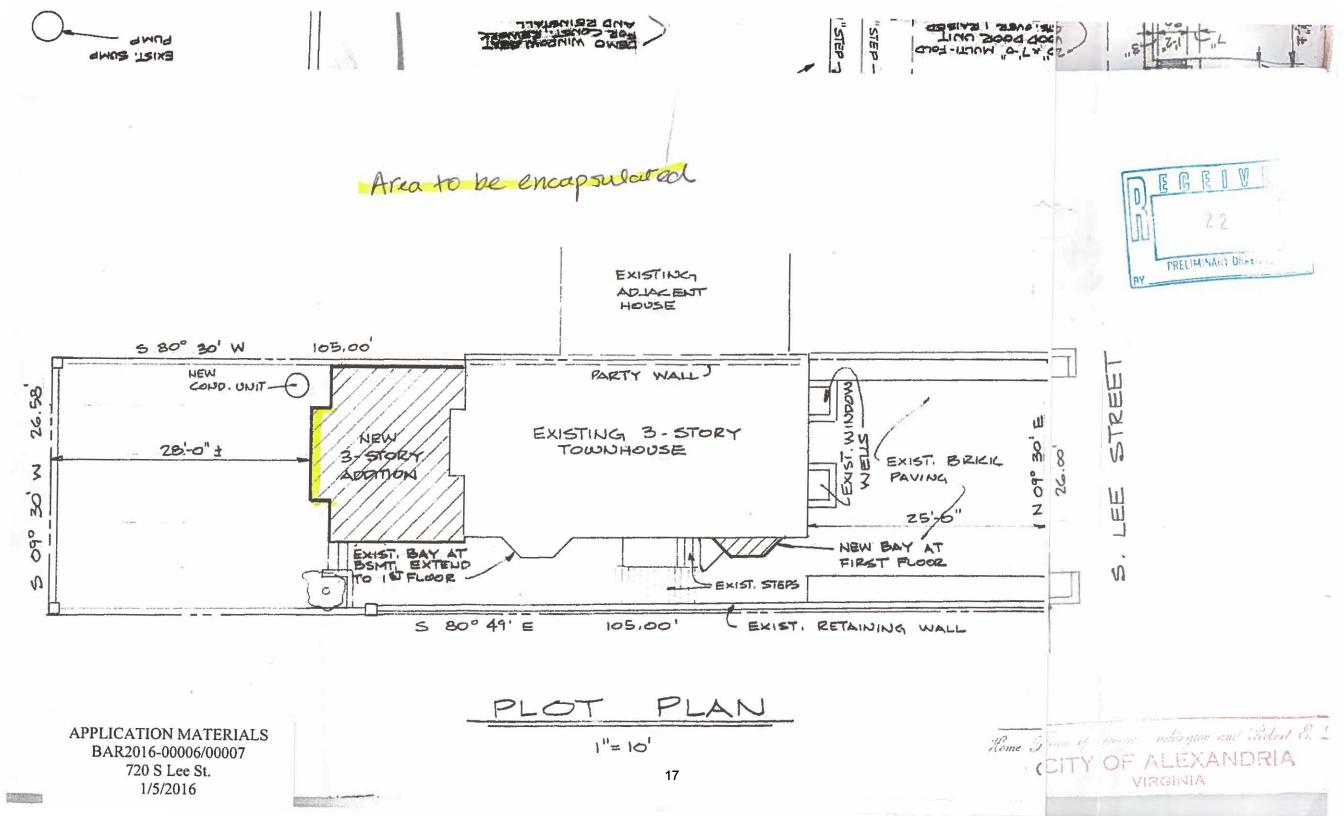

NATURE OF PROPOSED WORK: Please check all that apply

Additions & New Construction: Drawings must be to scale and should not exceed 11" x 17" unless approved by staff. All plans must be folded and collated into 5 complete 8 1/2" x 11" sets. Additional copies may be requested by staff for large-scale development projects or projects fronting Washington Street. Check N/A if an item in this section does not apply to your project.

|                                                                                                                                                                                                                                                  |  | Scaled survey plat showing dimensions of lot and location of existing building and other structures on the lot, location of proposed structure or addition, dimensions of existing structure(s), proposed addition or new construction, and all exterior, ground and roof mounted equipment.  FAR & Open Space calculation form.  Clear and labeled photographs of the site, surrounding properties and existing structures, if applicable.  Existing elevations must be scaled and include dimensions.  Proposed elevations must be scaled and include dimensions. Include the relationship to adjacent structures in plan and elevations.  Materials and colors to be used must be specified and delineated on the drawings. Actual samples may be provided or required.  Manufacturer's specifications for materials to include, but not limited to: roofing, siding, windows, doors, lighting, fencing, HVAC equipment and walls.  For development site plan projects, a model showing mass relationships to adjacent properties and structures. |  |  |  |
|--------------------------------------------------------------------------------------------------------------------------------------------------------------------------------------------------------------------------------------------------|--|------------------------------------------------------------------------------------------------------------------------------------------------------------------------------------------------------------------------------------------------------------------------------------------------------------------------------------------------------------------------------------------------------------------------------------------------------------------------------------------------------------------------------------------------------------------------------------------------------------------------------------------------------------------------------------------------------------------------------------------------------------------------------------------------------------------------------------------------------------------------------------------------------------------------------------------------------------------------------------------------------------------------------------------------------|--|--|--|
| Signs & Awnings: One sign per building under one square foot does not require BAR approval unless illuminated. All other signs including window signs require BAR approval. Check N/A if an item in this section does not apply to your project. |  |                                                                                                                                                                                                                                                                                                                                                                                                                                                                                                                                                                                                                                                                                                                                                                                                                                                                                                                                                                                                                                                      |  |  |  |
|                                                                                                                                                                                                                                                  |  | Linear feet of building: Front:  Square feet of existing signs to remain:  Photograph of building showing existing conditions.  Dimensioned drawings of proposed sign identifying materials, color, lettering style and text.  Location of sign (show exact location on building including the height above sidewalk).  Means of attachment (drawing or manufacturer's cut sheet of bracket if applicable).  Description of lighting (if applicable). Include manufacturer's cut sheet for any new lighting fixtures and information detailing how it will be attached to the building's facade.                                                                                                                                                                                                                                                                                                                                                                                                                                                     |  |  |  |
| Alterations: Check N/A if an item in this section does not apply to your project.                                                                                                                                                                |  |                                                                                                                                                                                                                                                                                                                                                                                                                                                                                                                                                                                                                                                                                                                                                                                                                                                                                                                                                                                                                                                      |  |  |  |
|                                                                                                                                                                                                                                                  |  | Clear and labeled photographs of the site, especially the area being impacted by the alterations, all sides of the building and any pertinent details.  Manufacturer's specifications for materials to include, but not limited to: roofing, siding, windows, doors, lighting, fencing, HVAC equipment and walls.  Drawings accurately representing the changes to the proposed structure, including materials and overall dimensions. Drawings must be to scale.  An official survey plat showing the proposed locations of HVAC units, fences, and sheds.  Historic elevations or photographs should accompany any request to return a structure to an earlier appearance.                                                                                                                                                                                                                                                                                                                                                                         |  |  |  |