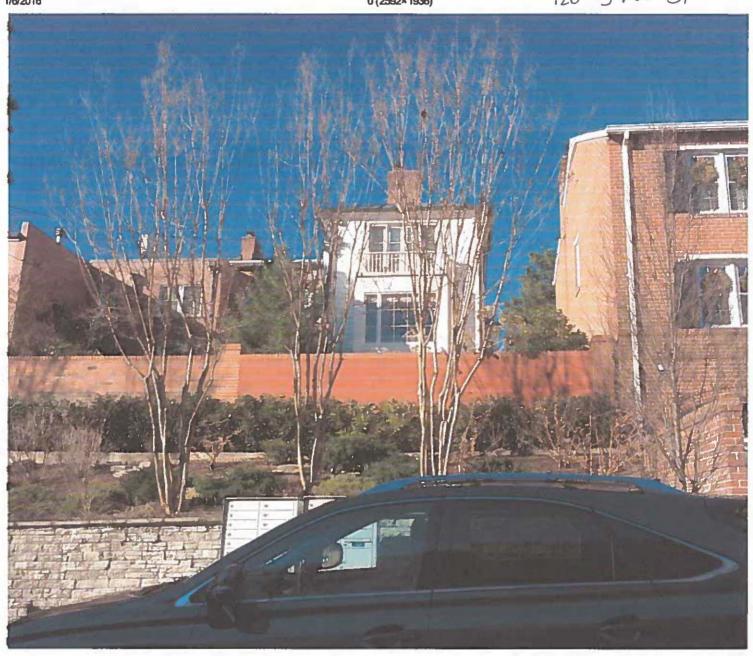

|                                                                                                                                                                                                                                                  |  | Scaled survey plat showing dimensions of lot and location of existing building and other structures on the lot, location of proposed structure or addition, dimensions of existing structure(s), proposed addition or new construction, and all exterior, ground and roof mounted equipment.  FAR & Open Space calculation form.  Clear and labeled photographs of the site, surrounding properties and existing structures, if applicable.  Existing elevations must be scaled and include dimensions.  Proposed elevations must be scaled and include dimensions. Include the relationship to adjacent structures in plan and elevations.  Materials and colors to be used must be specified and delineated on the drawings. Actual samples may be provided or required.  Manufacturer's specifications for materials to include, but not limited to: roofing, siding, windows, doors, lighting, fencing, HVAC equipment and walls.  For development site plan projects, a model showing mass relationships to adjacent properties and structures. |  |  |  |
|--------------------------------------------------------------------------------------------------------------------------------------------------------------------------------------------------------------------------------------------------|--|------------------------------------------------------------------------------------------------------------------------------------------------------------------------------------------------------------------------------------------------------------------------------------------------------------------------------------------------------------------------------------------------------------------------------------------------------------------------------------------------------------------------------------------------------------------------------------------------------------------------------------------------------------------------------------------------------------------------------------------------------------------------------------------------------------------------------------------------------------------------------------------------------------------------------------------------------------------------------------------------------------------------------------------------------|--|--|--|
| Signs & Awnings: One sign per building under one square foot does not require BAR approval unless illuminated. All other signs including window signs require BAR approval. Check N/A if an item in this section does not apply to your project. |  |                                                                                                                                                                                                                                                                                                                                                                                                                                                                                                                                                                                                                                                                                                                                                                                                                                                                                                                                                                                                                                                      |  |  |  |
|                                                                                                                                                                                                                                                  |  | Linear feet of building: Front:  Square feet of existing signs to remain:  Photograph of building showing existing conditions.  Dimensioned drawings of proposed sign identifying materials, color, lettering style and text.  Location of sign (show exact location on building including the height above sidewalk).  Means of attachment (drawing or manufacturer's cut sheet of bracket if applicable).  Description of lighting (if applicable). Include manufacturer's cut sheet for any new lighting fixtures and information detailing how it will be attached to the building's facade.                                                                                                                                                                                                                                                                                                                                                                                                                                                     |  |  |  |
| Alterations: Check N/A if an item in this section does not apply to your project.                                                                                                                                                                |  |                                                                                                                                                                                                                                                                                                                                                                                                                                                                                                                                                                                                                                                                                                                                                                                                                                                                                                                                                                                                                                                      |  |  |  |
|                                                                                                                                                                                                                                                  |  | Clear and labeled photographs of the site, especially the area being impacted by the alterations, all sides of the building and any pertinent details.  Manufacturer's specifications for materials to include, but not limited to: roofing, siding, windows, doors, lighting, fencing, HVAC equipment and walls.  Drawings accurately representing the changes to the proposed structure, including materials and overall dimensions. Drawings must be to scale.  An official survey plat showing the proposed locations of HVAC units, fences, and sheds.  Historic elevations or photographs should accompany any request to return a structure to an earlier appearance.                                                                                                                                                                                                                                                                                                                                                                         |  |  |  |