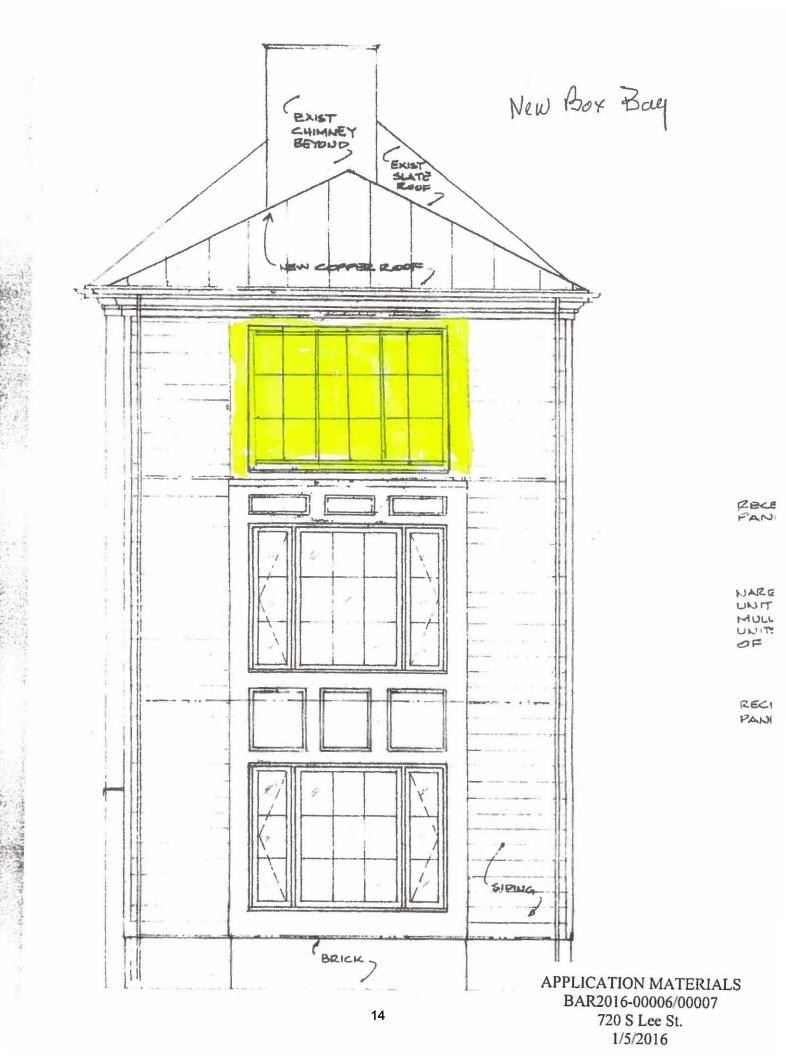

|  |  |  |



View from Potomac St.

Existing structure



APPLICATION MATERIALS BAR2016-00006/00007 720 S Lee St. 1/5/2016



PPLICATION MATERIALS BAR2016-00006/00007 720 S Lee St. 1/5/2016



IMG\_0451.JPG

Property abulting to S.







APPLICATION MATERIALS BAR2016-00006/00007 720 S Lee St. 1/5/2016







APPLICATION MATERIALS BAR2016-00006/00007 720 S Lee St. 1/5/2016



## **LINE ITEM QUOTES**

The following is a schedule of the windows and doors for this project. For additional unit details, please see Line Item Quotes. Additional charges, tax or Terms and Conditions may apply. Detail pricing is per unit.

Line #1 Mark Unit: csmt flankers Qty: 2 Primed Pine Exterior **MARVIN** Primed Pine Interior Wood Ultimate Casement - Stationary Rough Opening 13" X Call Number 56 Rough Opening w/ Subsill 13" X 56 9/16" Frame Size w/ Subsill 12" X 56 1/16" Primed Pine Sash Exterior Primed Pine Sash Interior SG Clear ADL Rectangular - Special Cut 1W3H Ogee Interior Glazing Profile Standard Bottom Rail Beige Weather Strip As Viewed No Energy Panel From The Solid Wood Covers Exterior 4 9/16" Jambs