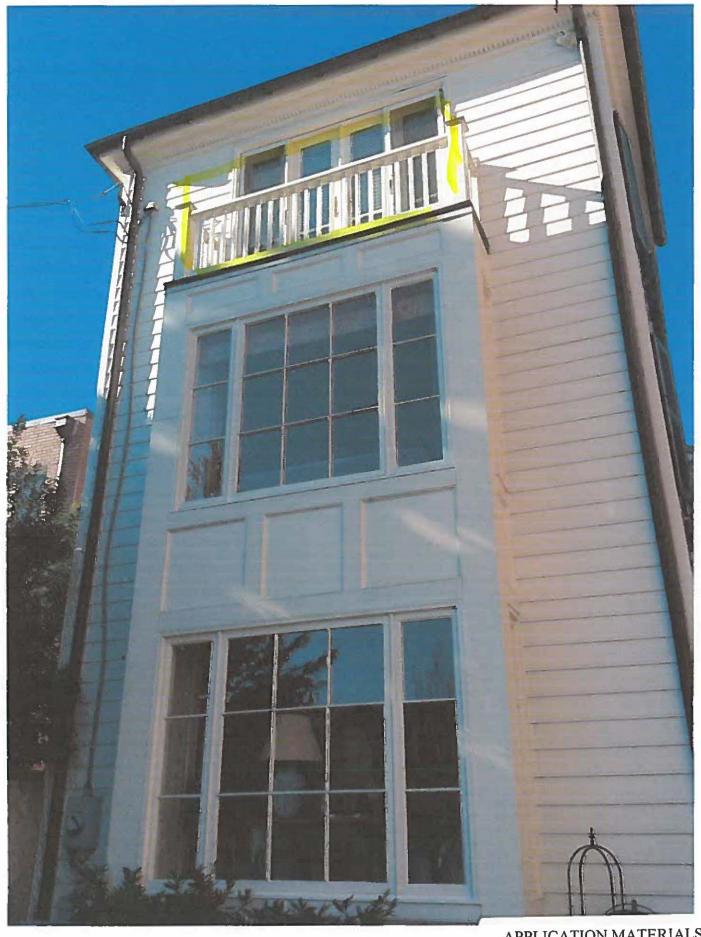

|                                                                                                                                                                                                                                                  |  | Scaled survey plat showing dimensions of lot and location of existing building and other structures on the lot, location of proposed structure or addition, dimensions of existing structure(s), proposed addition or new construction, and all exterior, ground and roof mounted equipment.  FAR & Open Space calculation form.  Clear and labeled photographs of the site, surrounding properties and existing structures, if applicable.  Existing elevations must be scaled and include dimensions.  Proposed elevations must be scaled and include dimensions. Include the relationship to adjacent structures in plan and elevations.  Materials and colors to be used must be specified and delineated on the drawings. Actual samples may be provided or required.  Manufacturer's specifications for materials to include, but not limited to: roofing, siding, windows, doors, lighting, fencing, HVAC equipment and walls.  For development site plan projects, a model showing mass relationships to adjacent properties and structures. |  |  |  |
|--------------------------------------------------------------------------------------------------------------------------------------------------------------------------------------------------------------------------------------------------|--|------------------------------------------------------------------------------------------------------------------------------------------------------------------------------------------------------------------------------------------------------------------------------------------------------------------------------------------------------------------------------------------------------------------------------------------------------------------------------------------------------------------------------------------------------------------------------------------------------------------------------------------------------------------------------------------------------------------------------------------------------------------------------------------------------------------------------------------------------------------------------------------------------------------------------------------------------------------------------------------------------------------------------------------------------|--|--|--|
| Signs & Awnings: One sign per building under one square foot does not require BAR approval unless illuminated. All other signs including window signs require BAR approval. Check N/A if an item in this section does not apply to your project. |  |                                                                                                                                                                                                                                                                                                                                                                                                                                                                                                                                                                                                                                                                                                                                                                                                                                                                                                                                                                                                                                                      |  |  |  |
|                                                                                                                                                                                                                                                  |  | Linear feet of building: Front:  Square feet of existing signs to remain:  Photograph of building showing existing conditions.  Dimensioned drawings of proposed sign identifying materials, color, lettering style and text.  Location of sign (show exact location on building including the height above sidewalk).  Means of attachment (drawing or manufacturer's cut sheet of bracket if applicable).  Description of lighting (if applicable). Include manufacturer's cut sheet for any new lighting fixtures and information detailing how it will be attached to the building's facade.                                                                                                                                                                                                                                                                                                                                                                                                                                                     |  |  |  |
| Alterations: Check N/A if an item in this section does not apply to your project.                                                                                                                                                                |  |                                                                                                                                                                                                                                                                                                                                                                                                                                                                                                                                                                                                                                                                                                                                                                                                                                                                                                                                                                                                                                                      |  |  |  |
|                                                                                                                                                                                                                                                  |  | Clear and labeled photographs of the site, especially the area being impacted by the alterations, all sides of the building and any pertinent details.  Manufacturer's specifications for materials to include, but not limited to: roofing, siding, windows, doors, lighting, fencing, HVAC equipment and walls.  Drawings accurately representing the changes to the proposed structure, including materials and overall dimensions. Drawings must be to scale.  An official survey plat showing the proposed locations of HVAC units, fences, and sheds.  Historic elevations or photographs should accompany any request to return a structure to an earlier appearance.                                                                                                                                                                                                                                                                                                                                                                         |  |  |  |