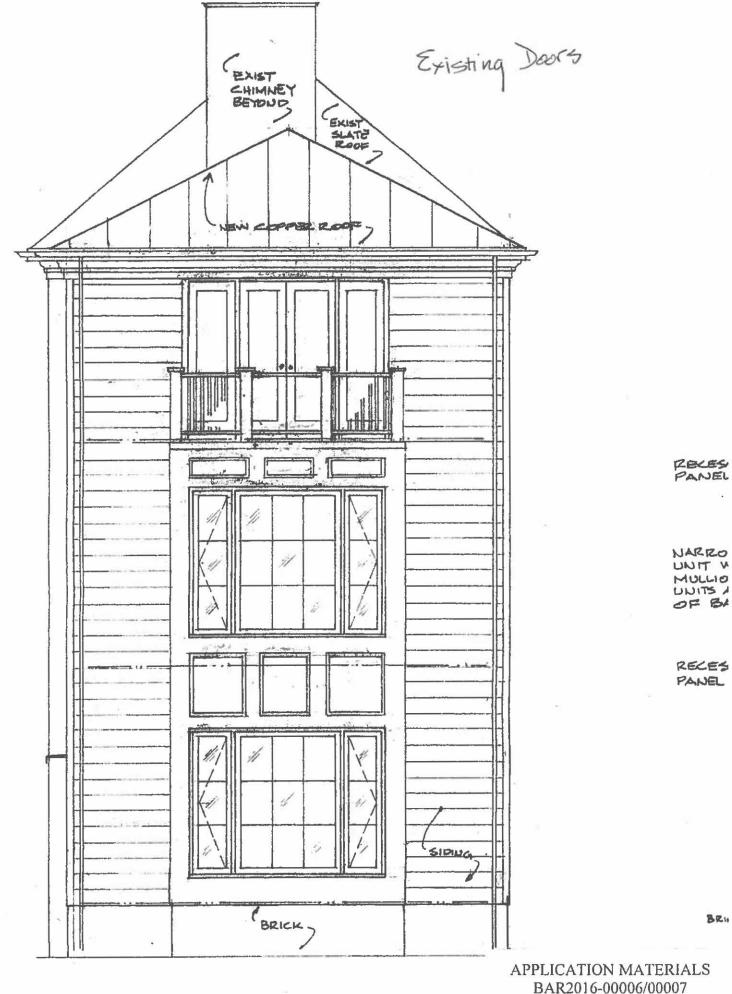

|  |  |  |



View from Potomac St.

Existing structure



APPLICATION MATERIALS BAR2016-00006/00007 720 S Lee St. 1/5/2016



PPLICATION MATERIALS BAR2016-00006/00007 720 S Lee St. 1/5/2016



IMG\_0451.JPG

Property abulting to S.







APPLICATION MATERIALS BAR2016-00006/00007 720 S Lee St. 1/5/2016







APPLICATION MATERIALS BAR2016-00006/00007 720 S Lee St. 1/5/2016



## **LINE ITEM QUOTES**

The following is a schedule of the windows and doors for this project. For additional unit details, please see Line Item Quotes. Additional charges, tax or Terms and Conditions may apply. Detail pricing is per unit.

Line #1 Mark Unit: csmt flankers Qty: 2 Primed Pine Exterior **MARVIN** Primed Pine Interior Wood Ultimate Casement - Stationary Rough Opening 13" X Call Number 56 Rough Opening w/ Subsill 13" X 56 9/16" Frame Size w/ Subsill 12" X 56 1/16" Primed Pine Sash Exterior Primed Pine Sash Interior SG Clear ADL Rectangular - Special Cut 1W3H Ogee Interior Glazing Profile Standard Bottom Rail Beige Weather Strip As Viewe