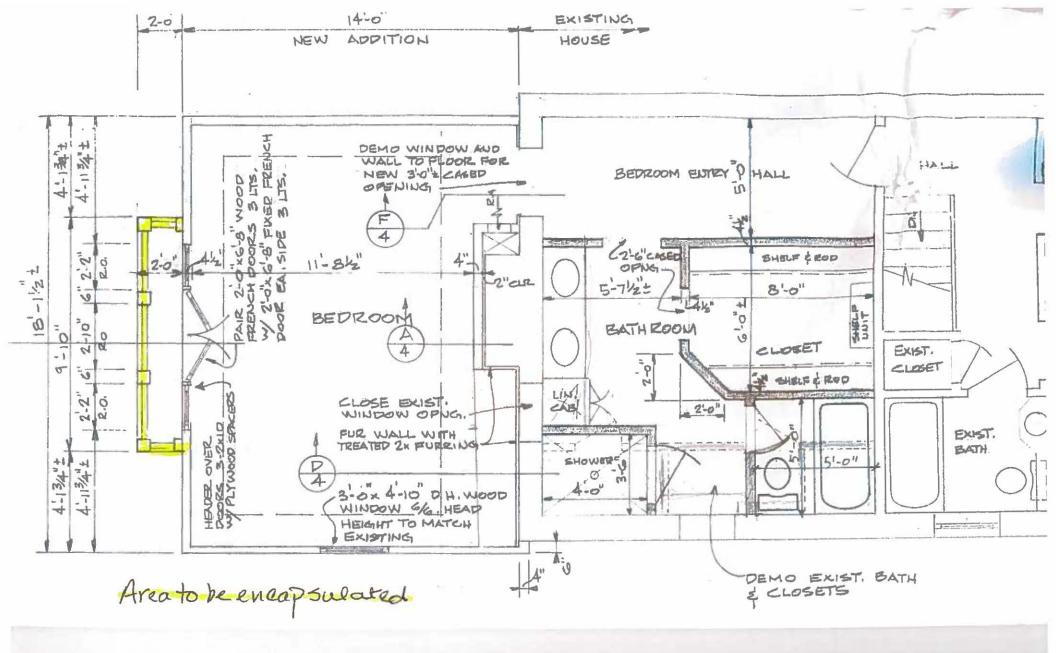

|  |  |  |



View from Potomac St.

Existing structure



APPLICATION MATERIALS BAR2016-00006/00007 720 S Lee St. 1/5/2016



PPLICATION MATERIALS BAR2016-00006/00007 720 S Lee St. 1/5/2016



IMG\_0451.JPG

Property abulting to S.







APPLICATION MATERIALS BAR2016-00006/00007 720 S Lee St. 1/5/2016







APPLICATION MATERIALS BAR2016-00006/00007 720 S Lee St. 1/5/2016



## **LINE ITEM QUOTES**

The following is a schedule of the windows and doors for this project. For additional unit details, please see Line Item Quotes. Additional charges, tax or Terms and Conditions may apply. Detail pricing is per unit.

Line #1 Mark Unit: csmt flankers Qty: 2 Primed Pine Exterior **MARVIN** Primed Pine Interior Wood Ultimate Casement - Stationary Rough Opening 13" X Call Number 56 Rough Opening w/ Subsill 13" X 56 9/16" Frame Size w/ Subsill 12" X 56 1/16" Primed Pine Sash Exterior Primed Pine Sash Interior SG Clear ADL Rectangular - Special Cut 1W3H Ogee Interior Glazing Profile Standard Bottom Rail Beige Weather Strip As Viewed No Energy Panel From The Solid Wood Covers Exterior 4 9/16" Jambs FS 1