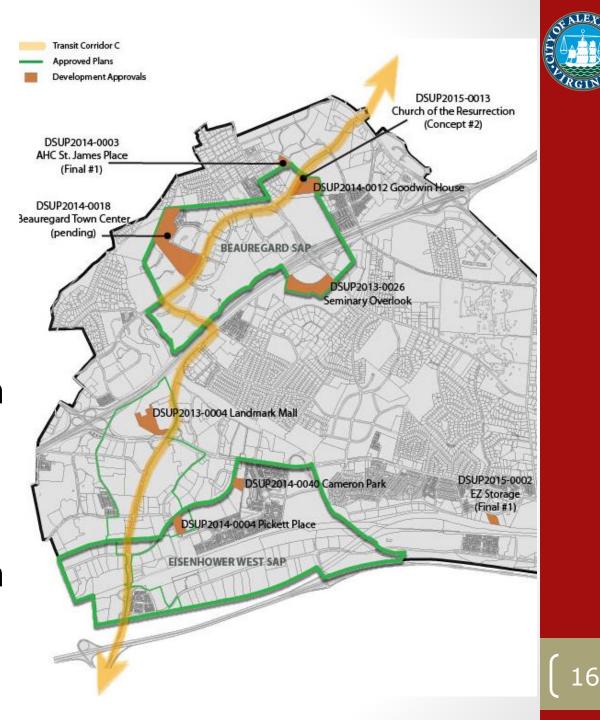

### West End

 Eisenhower West & Landmark/Van Dorn Corridor Plan Implementation

- West End Transitway
- Beauregard Plan Implementation