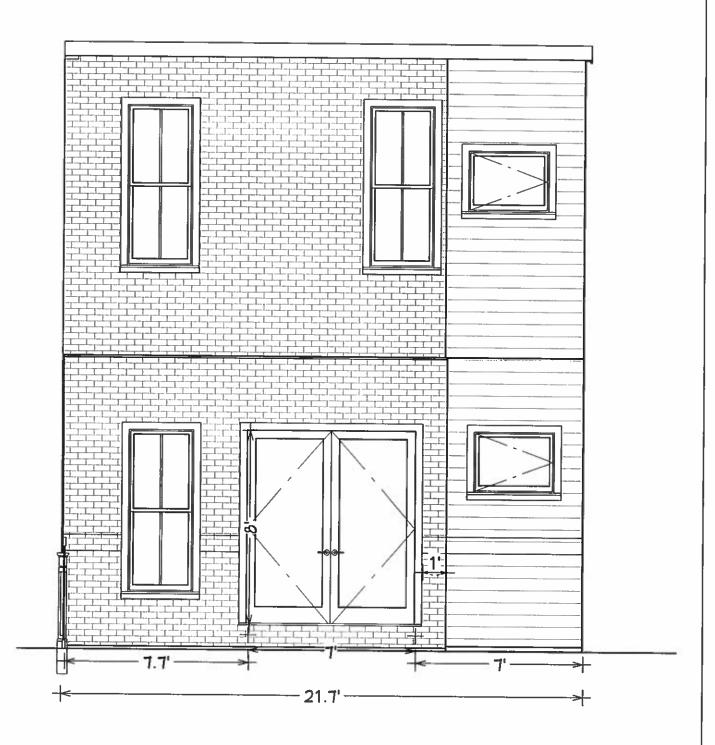

### NATURE OF PROPOSED WORK: Please check all that apply **NEW CONSTRUCTION** 团 EXTERIOR ALTERATION: Please check all that apply. ☐ awning ☐ doors ✓ fence, gate or garden wall ☐ HVAC equipment shutters ☐ windows ✓ siding shed lighting pergola/trellis painting unpainted masonry ✓ other **ADDITION** DEMOLITION/ENCAPSULATION SIGNAGE DESCRIPTION OF PROPOSED WORK: Please describe the proposed work in detail (Additional pages may be attached). --Replace existing front fence with 1"x6" wood, with cedar stain: Keep current heights at 6'4"(fence),7" (double gate in the middle section) and relocate by moving forward slightly to align with the front house wall for aesthetic improvement. -Replace rear deteriorated fence with 6' cedar stained wood, and relocate to align with lot line Enpand existing one car garage to 2 car garage with new brown metal roof, matching existing white wood siding of the house and install wood-stain colored metal garage door (For aesthetic and functional improvement) --Install full view 7'x8' wood French slider in rear of house, with matching white exterior trim( for natural light and improved aesthetics) SUBMITTAL REQUIREMENTS: Items listed below comprise the minimum supporting materials for BAR applications. Staff may request additional information during application review. Please refer to the relevant section of the Design Guidelines for further information on appropriate treatments. Applicants must use the checklist below to ensure the application is complete. Include all information and material that are necessary to thoroughly describe the project. Incomplete applications will delay the docketing of the application for review. Pre-application meetings are required for all proposed additions. All applicants are encouraged to meet with staff prior to submission of a completed application. Electronic copies of submission materials should be submitted whenever possible. Demolition/Encapsulation: All applicants requesting 25 square feet or more of demolition/encapsulation must complete this section. Check N/A if an item in this section does not apply to your project. Survey plat showing the extent of the proposed demolition/encapsulation. Existing elevation drawings clearly showing all elements proposed for demolition/encapsulation.

| 7                             | N/A            | structures on the lot, location of proposed structure or addition, dimensions of existing structure(s), proposed addition or new construction, and all exterior, ground and roof mounted                                                                                                                                                                                                                                                                                                                                                                                                                                          |
|-------------------------------|----------------|-----------------------------------------------------------------------------------------------------------------------------------------------------------------------------------------------------------------------------------------------------------------------------------------------------------------------------------------------------------------------------------------------------------------------------------------------------------------------------------------------------------------------------------------------------------------------------------------------------------------------------------|
|                               |                | equipment.  FAR & Open Space calculation form.  Clear and labeled photographs of the site, surrounding properties and existing structures, if                                                                                                                                                                                                                                                                                                                                                                                                                                                                                     |
| <ul><li>✓</li><li>✓</li></ul> |                | applicable.  Existing elevations must be scaled and include dimensions.  Proposed elevations must be scaled and include dimensions. Include the relationship to adjacent structures in plan and elevations.                                                                                                                                                                                                                                                                                                                                                                                                                       |
| Ø                             |                | Materials and colors to be used must be specified and delineated on the drawings. Actual                                                                                                                                                                                                                                                                                                                                                                                                                                                                                                                                          |
| <b></b>                       |                | samples may be provided or required.  Manufacturer's specifications for materials to include, but not limited to: roofing, siding, windows,                                                                                                                                                                                                                                                                                                                                                                                                                                                                                       |
|                               | 7              | doors, lighting, fencing, HVAC equipment and walls.  For development site plan projects, a model showing mass relationships to adjacent properties and structures.                                                                                                                                                                                                                                                                                                                                                                                                                                                                |
| illur                         | ninat<br>apply | & Awnings: One sign per building under one square foot does not require BAR approval unless ed. All other signs including window signs require BAR approval. Check N/A if an item in this section does y to your project.                                                                                                                                                                                                                                                                                                                                                                                                         |
|                               |                | Linear feet of building: Front: Secondary front (if corner lot):  Square feet of existing signs to remain:  Photograph of building showing existing conditions.  Dimensioned drawings of proposed sign identifying materials, color, lettering style and text.  Location of sign (show exact location on building including the height above sidewalk).  Means of attachment (drawing or manufacturer's cut sheet of bracket if applicable).  Description of lighting (if applicable). Include manufacturer's cut sheet for any new lighting fixtures and information detailing how it will be attached to the building's facade. |
| Alt                           | erat           | ions: Check N/A if an item in this section does not apply to your project.                                                                                                                                                                                                                                                                                                                                                                                                                                                                                                                                                        |
| 7                             | N/A            | Clear and labeled photographs of the site, especially the area being impacted by the alterations,                                                                                                                                                                                                                                                                                                                                                                                                                                                                                                                                 |
| Ø                             |                | all sides of the building and any pertinent details.  Manufacturer's specifications for materials to include, but not limited to: roofing, siding, windows,                                                                                                                                                                                                                                                                                                                                                                                                                                                                       |
| Ø                             |                | doors, lighting, fencing, HVAC equipment and walls.  Drawings accurately representing the changes to the proposed structure, including materials and                                                                                                                                                                                                                                                                                                                                                                                                                                                                              |
|                               |                | overall dimensions. Drawings must be to scale.  An official survey plat showing the proposed locations of HVAC units, fences, and sheds.  Historic elevations or photographs should accompany any request to return a structure to an earlier appearance.                                                                                                                                                                                                                                                                                                                                                                         |