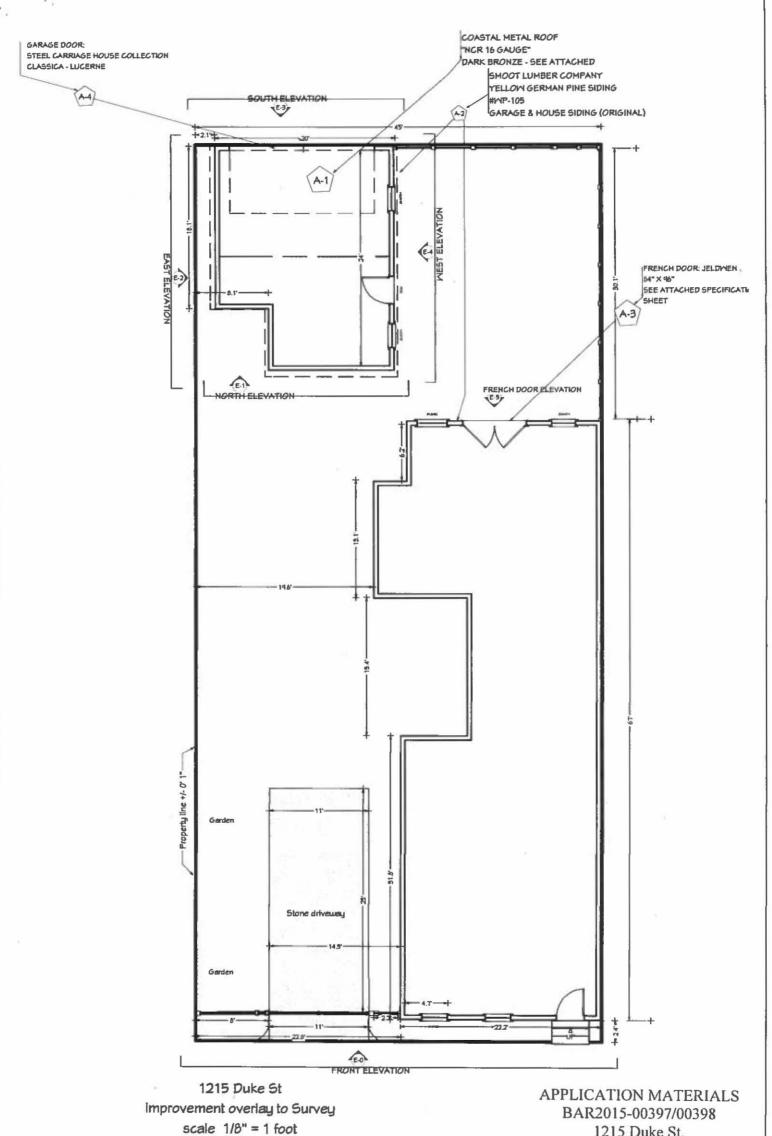

### NATURE OF PROPOSED WORK: Please check all that apply **NEW CONSTRUCTION** 团 EXTERIOR ALTERATION: Please check all that apply. ☐ awning ☐ doors ✓ fence, gate or garden wall ☐ HVAC equipment shutters ☐ windows ✓ siding shed lighting pergola/trellis painting unpainted masonry ✓ other **ADDITION** DEMOLITION/ENCAPSULATION SIGNAGE DESCRIPTION OF PROPOSED WORK: Please describe the proposed work in detail (Additional pages may be attached). --Replace existing front fence with 1"x6" wood, with cedar stain: Keep current heights at 6'4"(fence),7" (double gate in the middle section) and relocate by moving forward slightly to align with the front house wall for aesthetic improvement. -Replace rear deteriorated fence with 6' cedar stained wood, and relocate to align with lot line Enpand existing one car garage to 2 car garage with new brown metal roof, matching existing white wood siding of the house and install wood-stain colored metal garage door (For aesthetic and functional improvement) --Install full view 7'x8' wood French slider in rear of house, with matching white exterior trim( for natural light and improved aesthetics) SUBMITTAL REQUIREMENTS: Items listed below comprise the minimum supporting materials for BAR applications. Staff may request additional information during application review. Please refer to the relevant section of the Design Guidelines for further information on appropriate treatments. Applicants must use the checklist below to ensure the application is complete. Include all information and material that are necessary to thoroughly describe the project. Incomplete applications will delay the docketing of the application for review. Pre-application meetings are required for all proposed additions. All applicants are encouraged to meet with staff prior to submission of a completed application. Electronic copies of submission materials should be submitted whenever possible. Demolition/Encapsulation: All applicants requesting 25 square feet or more of demolition/encapsulation must complete this section. Check N/A if an item in this section does not apply to your project. Survey plat showing the extent of the proposed demolition/encapsulation. Existing elevation drawings clearly showing all elements proposed for demolition/encapsulation.