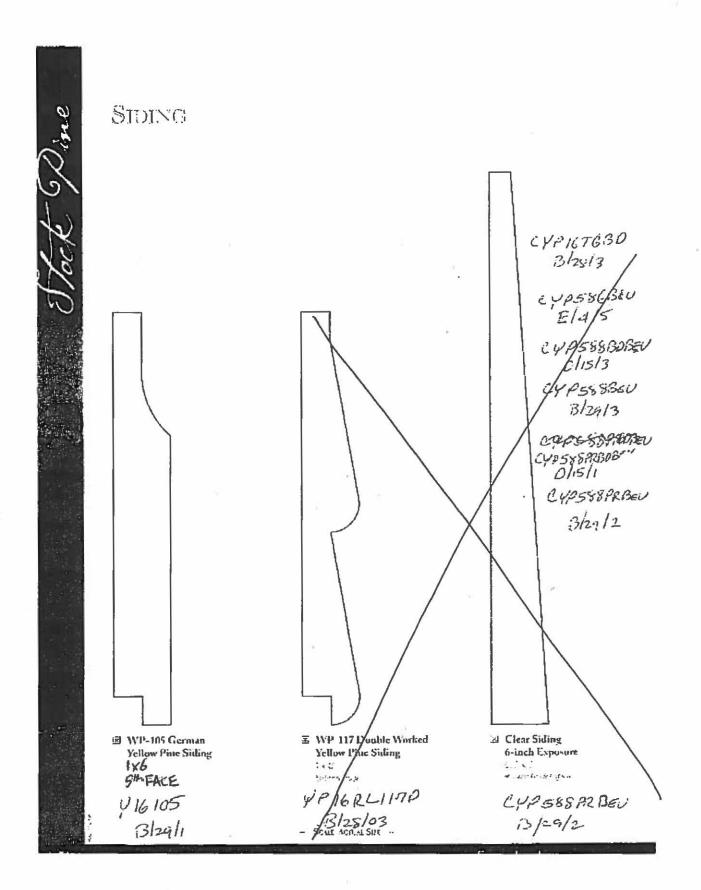

### NATURE OF PROPOSED WORK: Please check all that apply **NEW CONSTRUCTION** 团 EXTERIOR ALTERATION: Please check all that apply. ☐ awning ☐ doors ✓ fence, gate or garden wall ☐ HVAC equipment shutters ☐ windows ✓ siding shed lighting pergola/trellis painting unpainted masonry ✓ other **ADDITION** DEMOLITION/ENCAPSULATION SIGNAGE DESCRIPTION OF PROPOSED WORK: Please describe the proposed work in detail (Additional pages may be attached). --Replace existing front fence with 1"x6" wood, with cedar stain: Keep current heights at 6'4"(fence),7" (double gate in the middle section) and relocate by moving forward slightly to align with the front house wall for aesthetic improvement. -Replace rear deteriorated fence with 6' cedar stained wood, and relocate to align with lot line Enpand existing one car garage to 2 car garage with new brown metal roof, matching existing white wood siding of the house and install wood-stain colored metal garage door (For aesthetic and functional improvement) --Install full view 7'x8' wood French slider in rear of house, with matching white exterior trim( for natural light and improved aesthetics) SUBMITTAL REQUIREMENTS: Items listed below comprise the minimum supporting materials for BAR applications. Staff may request additional information during application review. Please refer to the relevant section of the Design Guidelines for further information on appropriate treatments. Applicants must use the checklist below to ensure the application is complete. Include all information and material that are necessary to thoroughly describe the project. Incomplete applications will delay the docketing of the application for review. Pre-application meetings are required for all proposed additions. All applicants are encouraged to meet with staff prior to submission of a completed application. Electronic copies of submission materials should be submitted whenever possible. Demolition/Encapsulation: All applicants requesting 25 square feet or more of demolition/encapsulation must complete this section. Check N/A if an item in this section does not apply to your project. Survey plat showing the extent of the proposed demolition/encapsulation. Existing elevation drawings clearly showing all elements proposed for demolition/encapsulation.