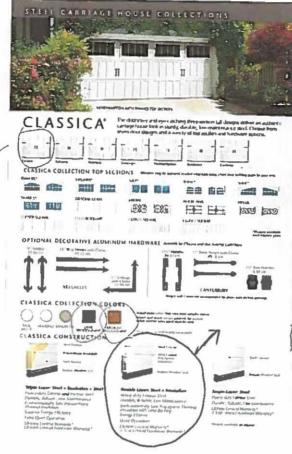

### NATURE OF PROPOSED WORK: Please check all that apply **NEW CONSTRUCTION** 团 EXTERIOR ALTERATION: Please check all that apply. ☐ awning ☐ doors ✓ fence, gate or garden wall ☐ HVAC equipment shutters ☐ windows ✓ siding shed lighting pergola/trellis painting unpainted masonry ✓ other **ADDITION** DEMOLITION/ENCAPSULATION SIGNAGE DESCRIPTION OF PROPOSED WORK: Please describe the proposed work in detail (Additional pages may be attached). --Replace existing front fence with 1"x6" wood, with cedar stain: Keep current heights at 6'4"(fence),7" (double gate in the middle section) and relocate by moving forward slightly to align with the front house wall for aesthetic improvement. -Replace rear deteriorated fence with 6' cedar stained wood, and relocate to align with lot line Enpand existing one car garage to 2 car garage with new brown metal roof, matching existing white wood siding of the house and install wood-stain colored metal garage door (For aesthetic and functional improvement) --Install full view 7'x8' wood French slider in rear of house, with matching white exterior trim( for natural light and improved aesthetics) SUBMITTAL REQUIREMENTS: Items listed below comprise the minimum supporting materials for BAR applications. Staff may request additional information during application review. Please refer to the relevant section of the Design Guidelines for further information on appropriate treatments. Applicants must use the checklist below to ensure the application is complete. Include all information and material that are necessary to thoroughly describe the project. Incomplete applications will delay the docketing of the application for review. Pre-application meetings are required for all proposed additions. All applicants are encouraged to meet with staff prior to submission of a completed application. Electronic copies of submission materials should be submitted whenever possible. Demolition/Encapsulation: All applicants requesting 25 square feet or more of demolition/encapsulation must complete this section. Check N/A if an item in this section does not apply to your project. Survey plat showing the extent of the proposed demolition/encapsulation. Existing elevation drawings clearly showing all elements proposed for demolition/encapsulation.