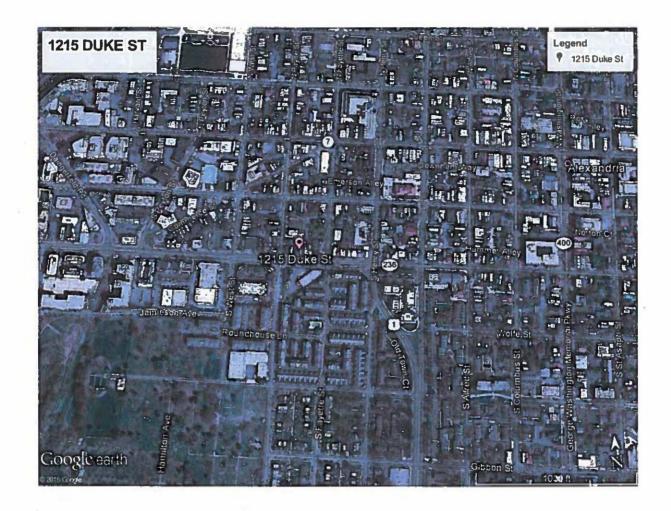

| BAR Case # 2015-00397 | 0039 | 8 |
|-----------------------|------|---|
|-----------------------|------|---|

| ADDRESS OF PROJECT: 1215 Duke Street                                                                                                                                                                                                                                                             |  |  |  |  |  |
|--------------------------------------------------------------------------------------------------------------------------------------------------------------------------------------------------------------------------------------------------------------------------------------------------|--|--|--|--|--|
| TAX MAP AND PARCEL: 074.01-10-32 ZONING: CL                                                                                                                                                                                                                                                      |  |  |  |  |  |
|                                                                                                                                                                                                                                                                                                  |  |  |  |  |  |
| APPLICATION FOR: (Please check all that apply)                                                                                                                                                                                                                                                   |  |  |  |  |  |
| ☐ CERTIFICATE OF APPROPRIATENESS                                                                                                                                                                                                                                                                 |  |  |  |  |  |
| PERMIT TO MOVE, REMOVE, ENCAPSULATE OR DEMOLISH (Required if more than 25 square feet of a structure is to be demolished/impacted)                                                                                                                                                               |  |  |  |  |  |
| □ WAIVER OF VISION CLEARANCE REQUIREMENT and/or YARD REQUIREMENTS IN A VISION CLEARANCE AREA (Section 7-802, Alexandria 1992 Zoning Ordinance)                                                                                                                                                   |  |  |  |  |  |
| WAIVER OF ROOFTOP HVAC SCREENING REQUIREMENT (Section 6-403(B)(3), Alexandria 1992 Zoning Ordinance)                                                                                                                                                                                             |  |  |  |  |  |
| Applicant: Property Owner Business (Please provide business name & contact person)                                                                                                                                                                                                               |  |  |  |  |  |
| Name: Potomac Relocation Services, LLC                                                                                                                                                                                                                                                           |  |  |  |  |  |
| Address: 1215 Duke Street                                                                                                                                                                                                                                                                        |  |  |  |  |  |
| City: Alexandria State: VA Zip: 22314                                                                                                                                                                                                                                                            |  |  |  |  |  |
| Phone: (703) 608-3900 E-mail: Potomacrelo@gmail.com                                                                                                                                                                                                                                              |  |  |  |  |  |
| Authorized Agent (if applicable):   Attorney   Architect                                                                                                                                                                                                                                         |  |  |  |  |  |
| Name: David Elsberg, Esq Phone: (703) 608-3900                                                                                                                                                                                                                                                   |  |  |  |  |  |
| E-mail: ddeesquire@aol.com                                                                                                                                                                                                                                                                       |  |  |  |  |  |
| Legal Property Owner:                                                                                                                                                                                                                                                                            |  |  |  |  |  |
| Name: Potomac Relocation Services, LLC                                                                                                                                                                                                                                                           |  |  |  |  |  |
| Address:                                                                                                                                                                                                                                                                                         |  |  |  |  |  |
| City: Alexandria State: VA Zip: 22314                                                                                                                                                                                                                                                            |  |  |  |  |  |
| Phone: (703) 608-3900 E-mail: potomacrelo@gmail.com                                                                                                                                                                                                                                              |  |  |  |  |  |
| Yes No Is there an historic preservation easement on this property?  Yes No If yes, has the easement holder agreed to the proposed alterations?  Yes No Is there a homeowner's association for this property?  Yes No If yes, has the homeowner's association approved the proposed alterations? |  |  |  |  |  |