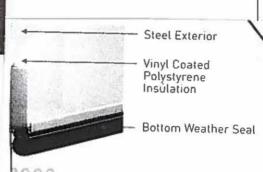

vices<br>P.O. Box 1044 | PROJECT LOCATION                     | SCALE         | PAGE CONTENTS:                                | PAGE # |
|-----------------------------------------------|--------------------------------------|---------------|-----------------------------------------------|--------|
| Lorton, VA 22191                              |                                      |               |                                               | 9      |
| DATE                                          | 1215 DUKE ST<br>ALEXANDRIA, VA 22314 | 1/4" = 1 foot | SMOOT LUMBER GERMAN YELLOW PINE SIDING WP-105 | A-2    |
| 12/15/2015                                    | 18                                   |               | 1,4400.1 A.35440                              |        |



## AMARA





Double-Layer: Steel + Insulation

Heavy-duty Exterior Steel
Durable, Reliable, Low Maintenance
Environmentally Safe Polystyrene Thermal
Insulation with Vinyl Backing

Energy Efficient

Quiet Operation

Lifetime Limited Warranty\* 5-Year Limited Hardware Warranty\*

### JELD WEN



| LINE NO.                   | LOCATION<br>SIZE INFO  | BOOK CODE<br>DESCRIPTION