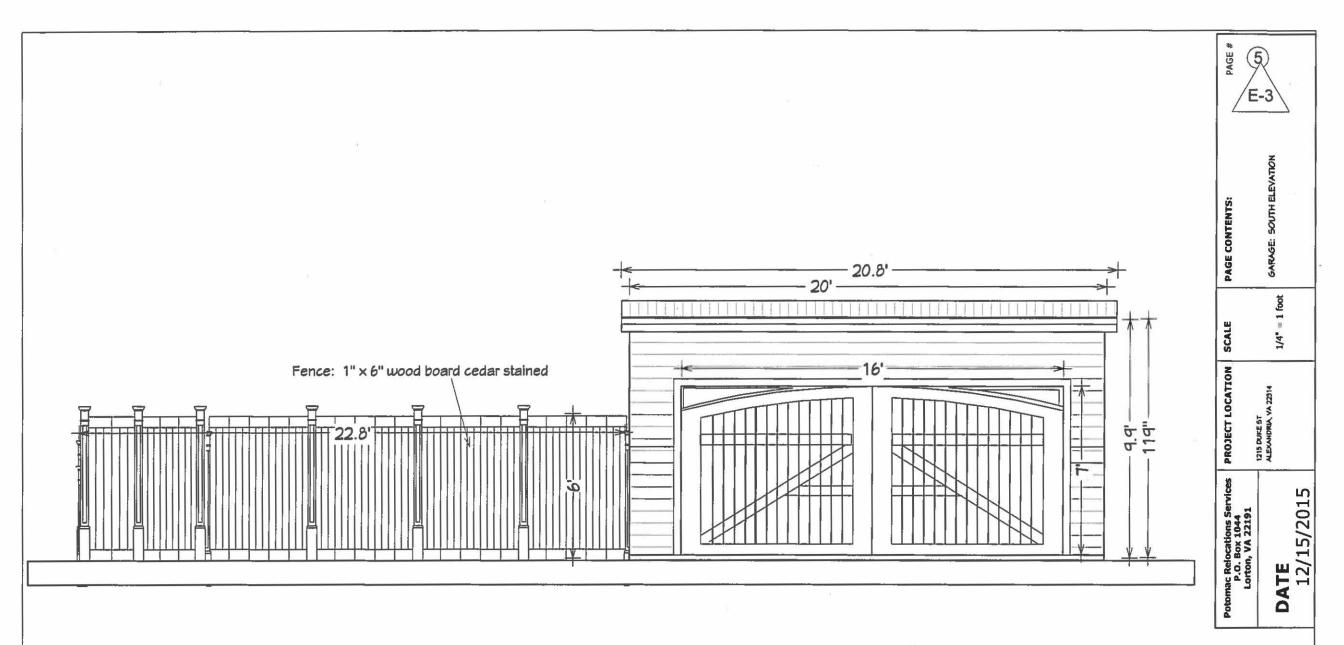

### NATURE OF PROPOSED WORK: Please check all that apply **NEW CONSTRUCTION** 团 EXTERIOR ALTERATION: Please check all that apply. ☐ awning ☐ doors ✓ fence, gate or garden wall ☐ HVAC equipment shutters ☐ windows ✓ siding shed lighting pergola/trellis painting unpainted masonry ✓ other **ADDITION** DEMOLITION/ENCAPSULATION SIGNAGE DESCRIPTION OF PROPOSED WORK: Please describe the proposed work in detail (Additional pages may be attached). --Replace existing front fence with 1"x6" wood, with cedar stain: Keep current heights at 6'4"(fence),7" (double gate in the middle section) and relocate by moving forward slightly to align with the front house wall for aesthetic improvement. -Replace rear deteriorated fence with 6' cedar stained wood, and relocate to align with lot line Enpand existing one car garage to 2 car garage with new brown metal roof, matching existing white wood siding of the house and install wood-stain colored metal garage door (For aesthetic and functional improvement) --Install full view 7'x8' wood French slider in rear of house, with matching white exterior trim( for natural light and improved aesthetics) SUBMITTAL REQUIREMENTS: Items listed below comprise the minimum supporting materials for BAR applications. Staff may request additional information during application review. Please refer to the relevant section of the Design Guidelines for further information on appropriate treatments. Applicants must use the checklist below to ensure the application is complete. Include all information and material that are necessary to thoroughly describe the project. Incomplete applications will delay the docketing of the application for review. Pre-application meetings are required for all proposed additions. All applicants are encouraged to meet with staff prior to submission of a completed application. Electronic copies of submission materials should be submitted whenever possible. Demolition/Encapsulation: All applicants requesting 25 square feet or more of demolition/encapsulation must complete this section. Check N/A if an item in this section does not apply to your project. Survey plat showing the extent of the proposed demolition/encapsulation. Existing elevation drawings clearly showing all elements proposed for demolition/encapsulation.