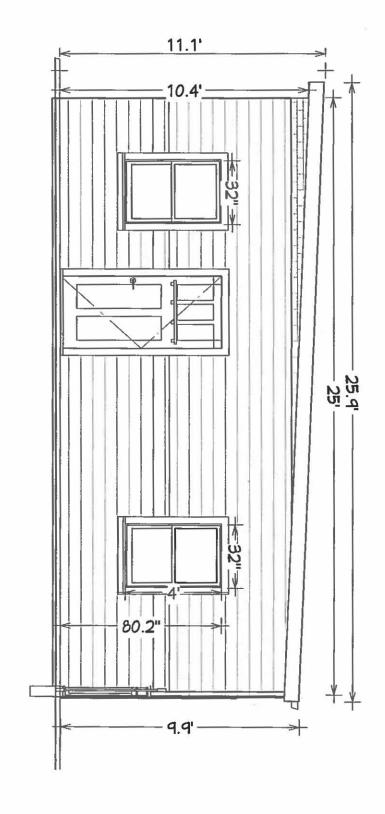

### NATURE OF PROPOSED WORK: Please check all that apply **NEW CONSTRUCTION** 团 EXTERIOR ALTERATION: Please check all that apply. ☐ awning ☐ doors ✓ fence, gate or garden wall ☐ HVAC equipment shutters ☐ windows ✓ siding shed lighting pergola/trellis painting unpainted masonry ✓ other **ADDITION** DEMOLITION/ENCAPSULATION SIGNAGE DESCRIPTION OF PROPOSED WORK: Please describe the proposed work in detail (Additional pages may be attached). --Replace existing front fence with 1"x6" wood, with cedar stain: Keep current heights at 6'4"(fence),7" (double gate in the middle section) and relocate by moving forward slightly to align with the front house wall for aesthetic improvement. -Replace rear deteriorated fence with 6' cedar stained wood, and relocate to align with lot line Enpand existing one car garage to 2 car garage with new brown metal roof, matching existing white wood siding of the house and install wood-stain colored metal garage door (For aesthetic and functional improvement) --Install full view 7'x8' wood French slider in rear of house, with matching white exterior trim( for natural light and improved aesthetics) SUBMITTAL REQUIREMENTS: Items listed below comprise the minimum supporting materials for BAR applications. Staff may request additional information during application review. Please refer to the relevant section of the Design Guidelines for further information on appropriate treatments. Applicants must use the checklist below to ensure the application is complete. Include all information and material that are necessary to thoroughly describe the project. Incomplete applications will delay the docketing of the application for review. Pre-application meetings are required for all proposed additions. All applicants are encouraged to meet with staff prior to submission of a completed application. Electronic copies of submission materials should be submitted whenever possible. Demolition/Encapsulation: All applicants requesting 25 square feet or more of demolition/encapsulation must complete this section. Check N/A if an item in this section does not apply to your project. Survey plat showing the extent of the proposed demolition/encapsulation. Existing elevation drawings clearly showing all elements proposed for demolition/encapsulation.

| 7                             | N/A            | structures on the lot, location of proposed structure or addition, dimensions of existing structure(s), proposed addition or new construction, and all exterior, ground and roof mounted                                                                                                                                                                                                                                                                                                                                                                                                                                          |
|-------------------------------|----------------|-----------------------------------------------------------------------------------------------------------------------------------------------------------------------------------------------------------------------------------------------------------------------------------------------------------------------------------------------------------------------------------------------------------------------------------------------------------------------------------------------------------------------------------------------------------------------------------------------------------------------------------|
|                               |                | equipment.  FAR & Open Space calculation form.  Clear and labeled photographs of the site, surrounding properties and existing structures, if                                                                                                                                                                                                                                                                                                                                                                                                                                                                                     |
| <ul><li>✓</li><li>✓</li></ul> |                | applicable.  Existing elevations must be scaled and include dimensions.  Proposed elevations must be scaled and include dimensions. Include the relationship to adjacent structures in plan and elevations.                                                                                                                                                                                                                                                                                                                                                                                                                       |
| Ø                             |                | Materials and colors to be used must be specified and delineated on the drawings. Actual                                                                                                                                                                                                                                                                                                                                                                                                                                                                                                                                          |
| <b></b>                       |                | samples may be provided or required.  Manufacturer's specifications for materials to include, but not limited to: roofing, siding, windows,                                                                                                                                                                                                                                                                                                                                                                                                                                                                                       |
|                               | 7              | doors, lighting, fencing, HVAC equipment and walls.  For development site plan projects, a model showing mass relationships to adjacent properties and structures.                                                                                                                                                                                                                                                                                                                                                                                                                                                                |
| illur                         | ninat<br>apply | & Awnings: One sign per building under one square foot does not require BAR approval unless ed. All other signs including window signs require BAR approval. Check N/A if an item in this section does y to your project.                                                                                                                                                                                                                                                                                                                                                                                                         |
|                               |                | Linear feet of building: Front: Secondary front (if corner lot):  Square feet of existing signs to remain:  Photograph of building showing existing conditions.  Dimensioned drawings of proposed sign identifying materials, color, lettering style and text.  Location of sign (show exact location on building including the height above sidewalk).  Means of attachment (drawing or manufacturer's cut sheet of bracket if applicable).  Description of lighting (if applicable). Include manufacturer's cut sheet for any new lighting fixtures and information detailing how it will be attached to the building's facade. |
| Alt                           | erat           | ions: Check N/A if an item in this section does not apply to your project.                                                                                                                                                                                                                                                                                                                                                                                                                                                                                                                                                        |
| 7                             | N/A            | Clear and labeled photographs of the site, especially the area being impacted by the alterations,                                                                                                                                                                                                                                                                                                                                                                                                                                                                                                                                 |
| Ø                             |                | all sides of the building and any pertinent details.  Manufacturer's specifications for materials to include, but not limited to: roofing, siding, windows,                                                                                                                                                                                                                                                                                                                                                                                                                                                                       |
| Ø                             |                | doors, lighting, fencing, HVAC equipment and walls.  Drawings accurately representing the changes to the proposed structure, including materials and                                                                                                                                                                                                                                                                                                                                                                                                                                                                              |
|                               |                | overall dimensions. Drawings must be to scale.  An official survey plat showing the proposed locations of HVAC units, fences, and sheds.  Historic elevations or photographs should accompany any request to return a structure to an earlier appearance.                                                                                                                                                                                                                                                                                                                                                                         |