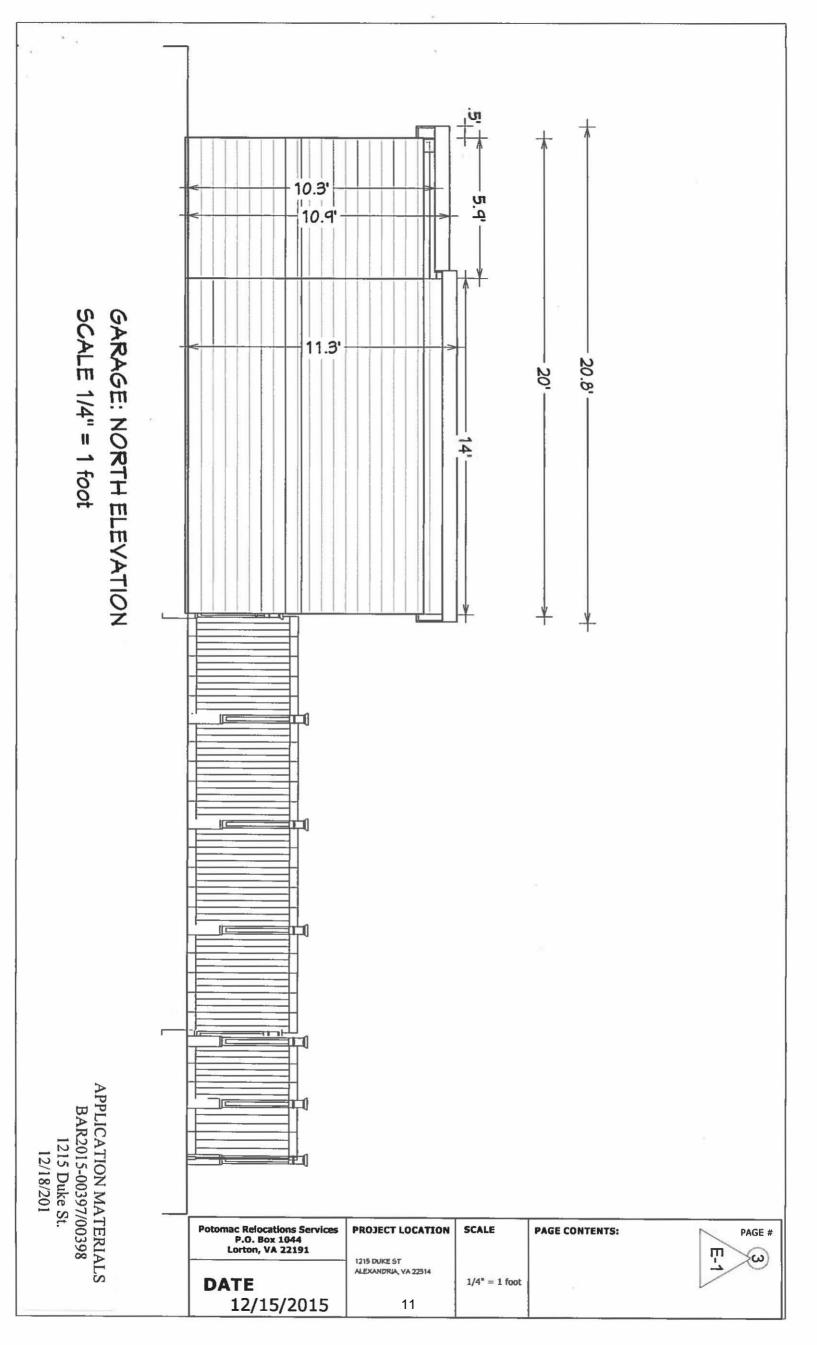

### NATURE OF PROPOSED WORK: Please check all that apply **NEW CONSTRUCTION** 团 EXTERIOR ALTERATION: Please check all that apply. ☐ awning ☐ doors ✓ fence, gate or garden wall ☐ HVAC equipment shutters ☐ windows ✓ siding shed lighting pergola/trellis painting unpainted masonry ✓ other **ADDITION** DEMOLITION/ENCAPSULATION SIGNAGE DESCRIPTION OF PROPOSED WORK: Please describe the proposed work in detail (Additional pages may be attached). --Replace existing front fence with 1"x6" wood, with cedar stain: Keep current heights at 6'4"(fence),7" (double gate in the middle section) and relocate by moving forward slightly to align with the front house wall for aesthetic improvement. -Replace rear deteriorated fence with 6' cedar stained wood, and relocate to align with lot line Enpand existing one car garage to 2 car garage with new brown metal roof, matching existing white wood siding of the house and install wood-stain colored metal garage door (For aesthetic and functional improvement) --Install full view 7'x8' wood French slider in rear of house, with matching white exterior trim( for natural light and improved aesthetics) SUBMITTAL REQUIREMENTS: Items listed below comprise the minimum supporting materials for BAR applications. Staff may request additional information during application review. Please refer to the relevant section of the Design Guidelines for further information on appropriate treatments. Applicants must use the checklist below to ensure the application is complete. Include all information and material that are necessary to thoroughly describe the project. Incomplete applications will delay the docketing of the application for review. Pre-application meetings are required for all proposed additions. All applicants are encouraged to meet with staff prior to submission of a completed application. Electronic copies of submission materials should be submitted whenever possible. Demolition/Encapsulation: All applicants requesting 25 square feet or more of demolition/encapsulation must complete this section. Check N/A if an item in this section does not apply to your project. Survey plat showing the extent of the proposed demolition/encapsulation. Existing elevation drawings clearly showing all elements proposed for demolition/encapsulation.