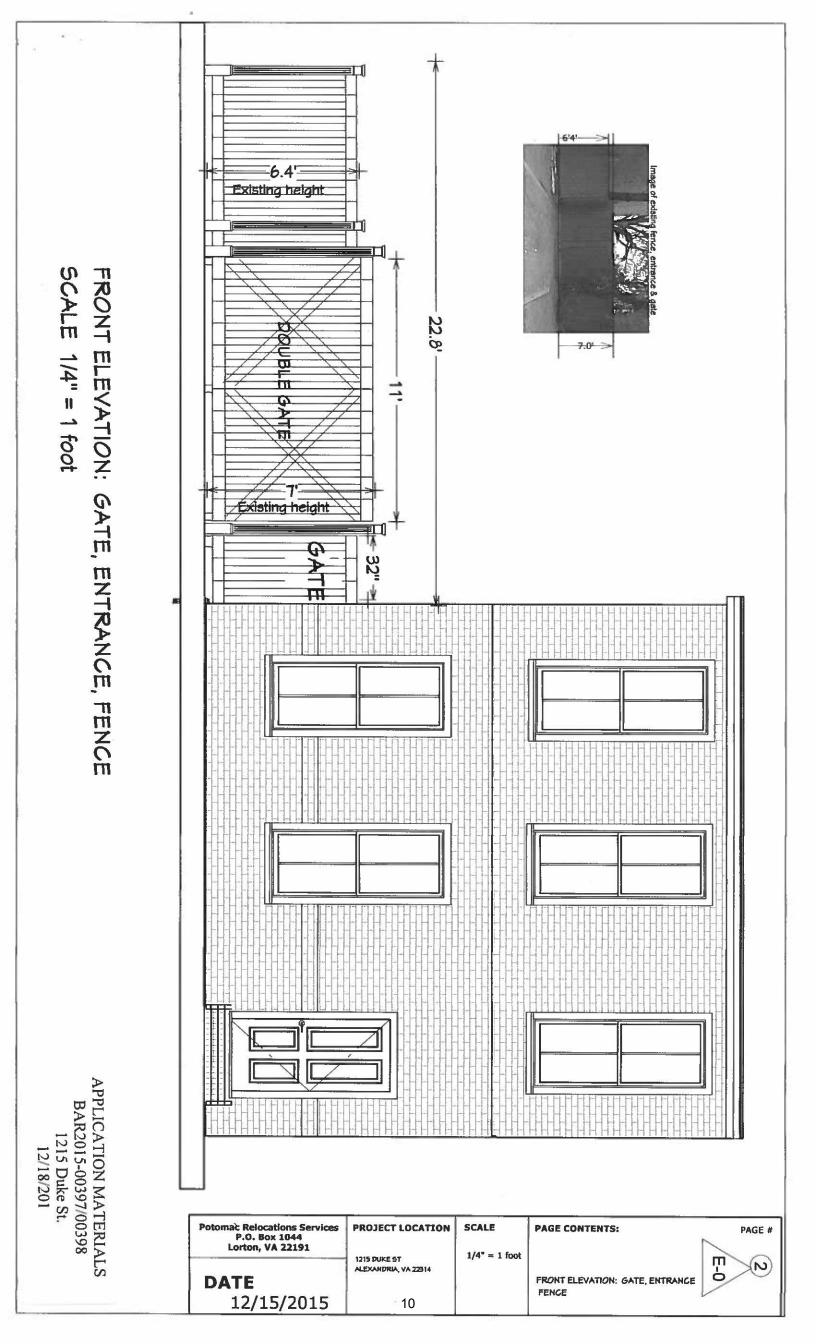

### NATURE OF PROPOSED WORK: Please check all that apply **NEW CONSTRUCTION** 团 EXTERIOR ALTERATION: Please check all that apply. ☐ awning ☐ doors ✓ fence, gate or garden wall ☐ HVAC equipment shutters ☐ windows ✓ siding shed lighting pergola/trellis painting unpainted masonry ✓ other **ADDITION** DEMOLITION/ENCAPSULATION SIGNAGE DESCRIPTION OF PROPOSED WORK: Please describe the proposed work in detail (Additional pages may be attached). --Replace existing front fence with 1"x6" wood, with cedar stain: Keep current heights at 6'4"(fence),7" (double gate in the middle section) and relocate by moving forward slightly to align with the front house wall for aesthetic improvement. -Replace rear deteriorated fence with 6' cedar stained wood, and relocate to align with lot line Enpand existing one car garage to 2 car garage with new brown metal roof, matching existing white wood siding of the house and install wood-stain colored metal garage door (For aesthetic and functional improvement) --Install full view 7'x8' wood French slider in rear of house, with matching white exterior trim( for natural light and improved aesthetics) SUBMITTAL REQUIREMENTS: Items listed below comprise the minimum supporting materials for BAR applications. Staff may request additional information during application review. Please refer to the relevant section of the Design Guidelines for further information on appropriate treatments. Applicants must use the checklist below to ensure the application is complete. Include all information and material that are necessary to thoroughly describe the project. Incomplete applications will delay the docketing of the application for review. Pre-application meetings are required for all proposed additions. All applicants are encouraged to meet with staff prior to submission of a completed application. Electronic copies of submission materials should be submitted whenever possible. Demolition/Encapsulation: All applicants requesting 25 square feet or more of demolition/encapsulation must complete this section. Check N/A if an item in this section does not apply to your project. Survey plat showing the extent of the proposed demolition/encapsulation. Existing elevation drawings clearly showing all elements proposed for demolition/encapsulation.