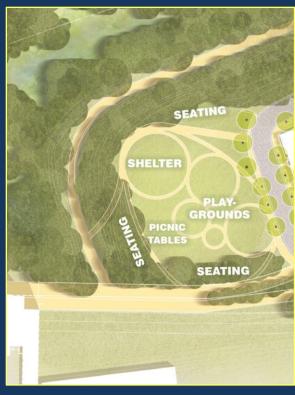

#### Option 3

Shelter for Picnics +
Performances
Playground for Different Ages
Picnic Table