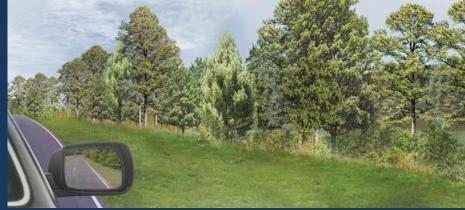

## Station Enclosure Form Options Split Form - Geometric

RENDERED VIEW LOOKING NORTHWEST

POTENTIAL VIEW FROM SOUTHBOUND PARKWAY LOOKING SOUTHWEST - 10 YEARS GROWTH OF NEW PLANTS (SUMMER)