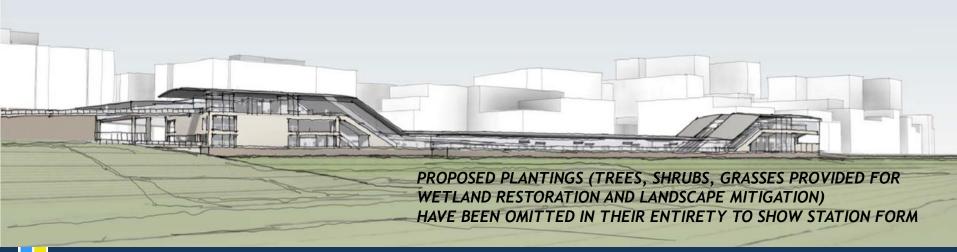

## Station Enclosure Form Options Split Form - Geometric

RENDERED VIEW LOOKING NORTHWEST

POTENTIAL VIEW FROM SOUTHBOUND PARKWAY LOOKING SOUTHWEST - 10 YEARS GROWTH OF NEW PLANTS (SUMMER)

### STATION ENCLOSURE FORM OPTIONS SINGLE FORM - GEOMETRIC

RENDERED VIEW LOOKING NORTHWEST

## STATION ENCLOSURE FORM OPTIONS SINGLE FORM - CURVILINEAR

RENDERED VIEW LOOKING NORTHWEST

POTENTIAL VIEW FROM SOUTHBOUND PARKWAY LOOKING SOUTHWEST - 10 YEARS GROWTH OF NEW PLANTS (SUMMER)

## STATION ENCLOSURE FORM OPTIONS SINGLE FORM - CURVILINEAR (ALTERNATE)

RENDERED VIEW LOOKING NORTHWEST

POTENTIAL VIEW FROM SOUTHBOUND PARKWAY LOOKING SOUTHWEST - 10 YEARS GROWTH OF NEW PLANTS (SUMMER)