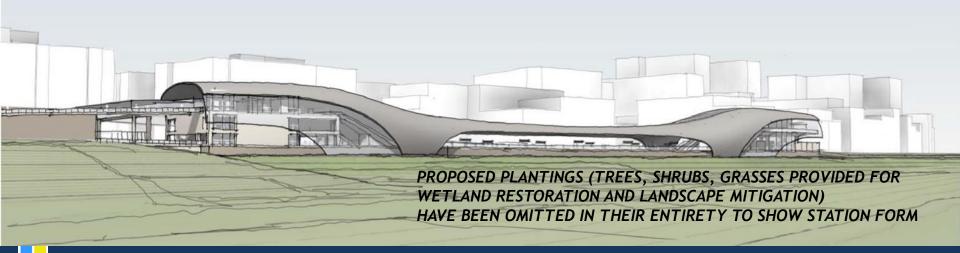

### STATION ENCLOSURE FORM OPTIONS SINGLE FORM - GEOMETRIC

RENDERED VIEW LOOKING NORTHWEST