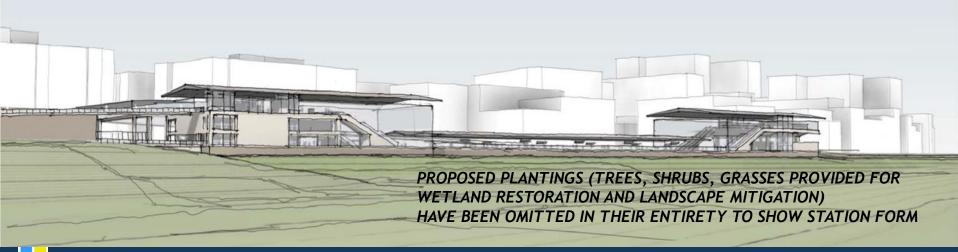

## Station Enclosure Form Options Split Form - Geometric

RENDERED VIEW LOOKING NORTHWEST

POTENTIAL VIEW FROM SOUTHBOUND PARKWAY LOOKING SOUTHWEST - 10 YEARS GROWTH OF NEW PLANTS (SUMMER)

### STATION ENCLOSURE FORM OPTIONS SINGLE FORM - GEOMETRIC

RENDERED VIEW LOOKING NORTHWEST

## STATION ENCLOSURE FORM OPTIONS SINGLE FORM - CURVILINEAR

RENDERED VIEW LOOKING NORTHWEST

POTENTIAL VIEW FROM SOUTHBOUND PARKWAY LOOKING SOUTHWEST - 10 YEARS GROWTH OF NEW PLANTS (SUMMER)

## STATION ENCLOSURE FORM OPTIONS SINGLE FORM - CURVILINEAR (ALTERNATE)

RENDERED VIEW LOOKING NORTHWEST

POTENTIAL VIEW FROM SOUTHBOUND PARKWAY LOOKING SOUTHWEST - 10 YEARS GROWTH OF NEW PLANTS (SUMMER)