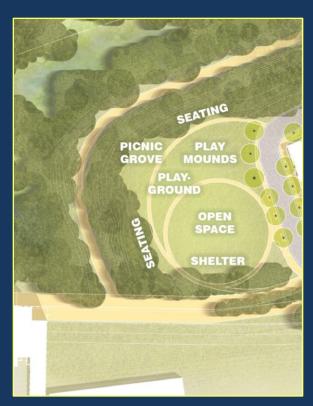

#### POTOMAC GREENS PARK CONCEPTS

Option 1

Nature Play + Play Structure Large, Flexible Open Space

Option 2

Picnic Grove + Tables Shelter for Picnics Play Mounds + Play Structure