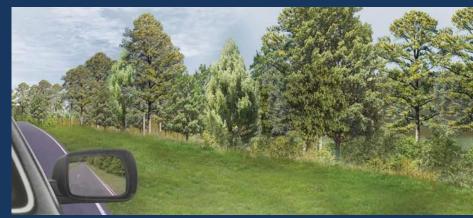

## Station Enclosure Form Options Split Form - Geometric

RENDERED VIEW LOOKING NORTHWEST

POTENTIAL VIEW FROM SOUTHBOUND PARKWAY LOOKING SOUTHWEST - 10 YEARS GROWTH OF NEW PLANTS (SUMMER)

## STATION ENCLOSURE FORM OPTIONS SINGLE FORM - CURVILINEAR

RENDERED VIEW LOOKING NORTHWEST

POTENTIAL VIEW FROM SOUTHBOUND PARKWAY LOOKING SOUTHWEST - 10 YEARS GROWTH OF NEW PLANTS (SUMMER)

## STATION ENCLOSURE FORM OPTIONS SINGLE FORM - CURVILINEAR (ALTERNATE)

RENDERED VIEW LOOKING NORTHWEST

POTENTIAL VIEW FROM SOUTHBOUND PARKWAY LOOKING SOUTHWEST - 10 YEARS GROWTH OF NEW PLANTS (SUMMER)