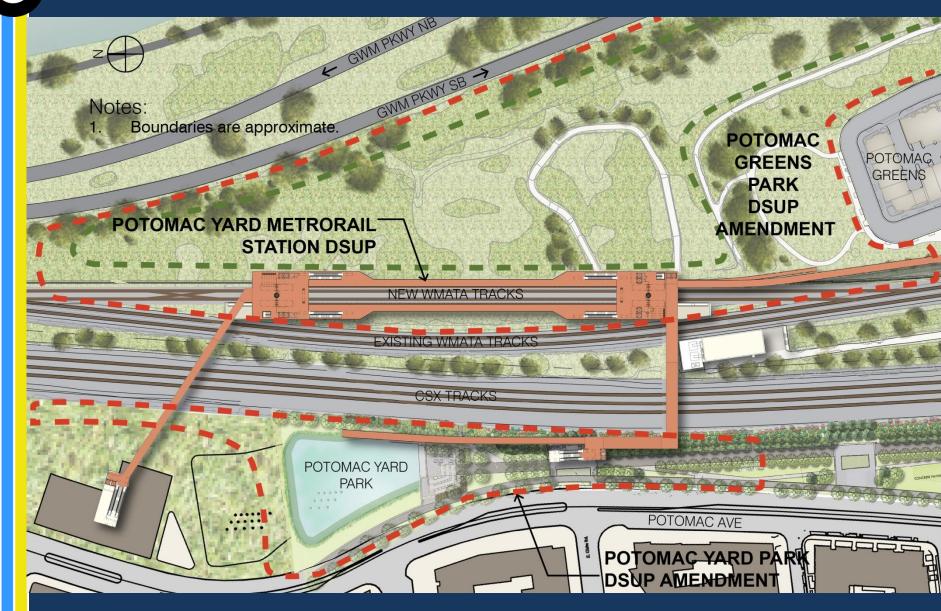

# POTOMAC YARD METRORAIL STATION

Update to City Council December 8, 2015



#### **CITY APPROVALS**





## PROCESS



**WORKING DRAFT** 

Note: This framework is a working draft and is subject to change





## Station Enclosure Form Options Split Form - Geometric

RENDERED VIEW LOOKING NORTHWEST









POTENTIAL VIEW FROM SOUTHBOUND PARKWAY LOOKING SOUTHWEST - 10 YEARS GROWTH OF NEW PLANTS (SUMMER)





### STATION ENCLOSURE FORM OPTIONS SINGLE FORM - GEOMETRIC

RENDERED VIEW LOOKING NORTHWEST













## STATION ENCLOSURE FORM OPTIONS SINGLE FORM - CURVILINEAR

RENDERED VIEW LOOKING NORTHWEST









POTENTIAL VIEW FROM SOUTHBOUND PARKWAY LOOKING SOUTHWEST - 10 YEARS GROWTH OF NEW PLANTS (SUMMER)





## STATION ENCLOSURE FORM OPTIONS SINGLE FORM - CURVILINEAR (ALTERNATE)

RENDERED VIEW LOOKING NORTHWEST









POTENTIAL VIEW FROM SOUTHBOUND PARKWAY LOOKING SOUTHWEST - 10 YEAR