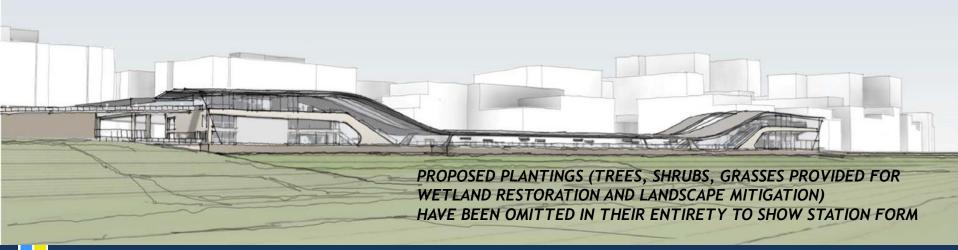

## Station Enclosure Form Options Split Form - Geometric

RENDERED VIEW LOOKING NORTHWEST

POTENTIAL VIEW FROM SOUTHBOUND PARKWAY LOOKING SOUTHWEST - 10 YEARS GROWTH OF NEW PLANTS (SUMMER)

### STATION ENCLOSURE FORM OPTIONS SINGLE FORM - GEOMETRIC

RENDERED VIEW LOOKING NORTHWEST

## STATION ENCLOSURE FORM OPTIONS SINGLE FORM - CURVILINEAR

RENDERED VIEW LOOKING NORTHWEST

POTENTIAL VIEW FROM SOUTHBOUND PARKWAY LOOKING SOUTHWEST - 10 YEARS GROWTH OF NEW PLANTS (SUMMER)

## STATION ENCLOSURE FORM OPTIONS SINGLE FORM - CURVILINEAR (ALTERNATE)

RENDERED VIEW LOOKING NORTHWEST

POTENTIAL VIEW FROM SOUTHBOUND PARKWAY LOOKING SOUTHWEST - 10 YEARS GROWTH OF NEW PLANTS (SUMMER)