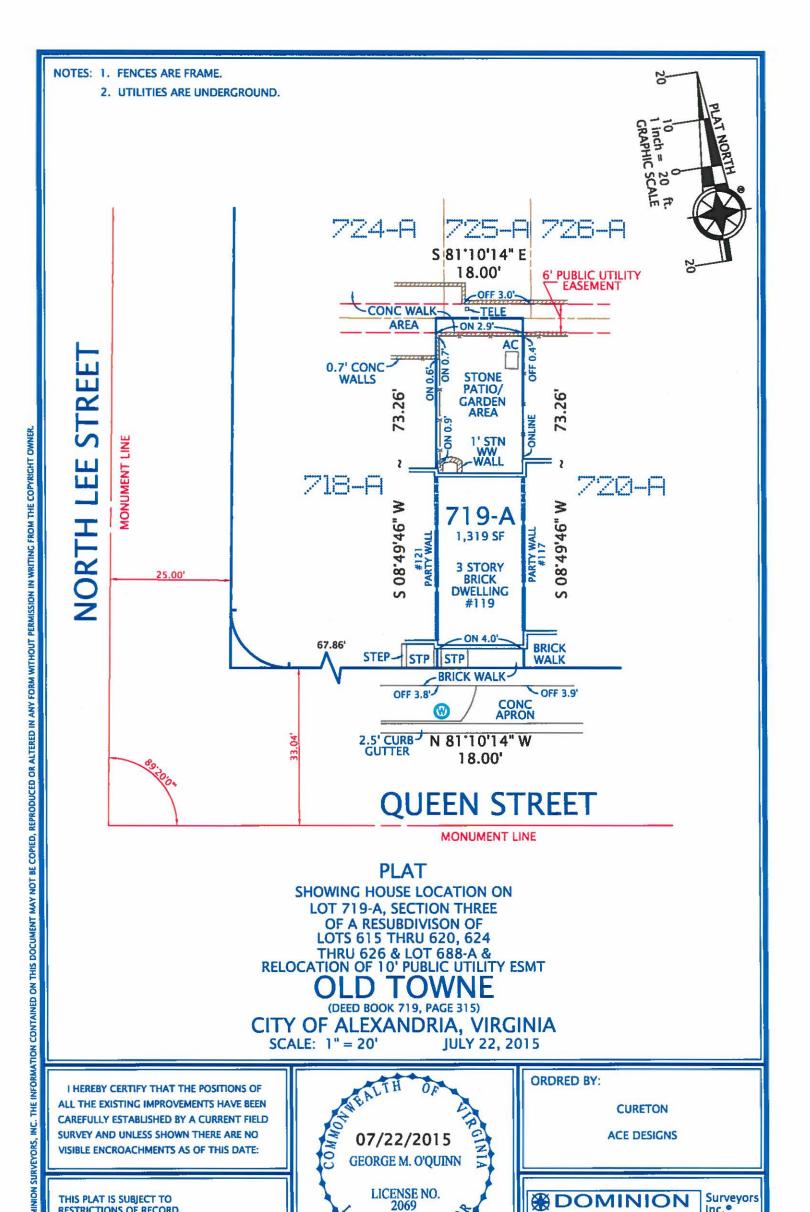

|                                                |                                                                                                                                                                                                                | BAR Case #                                                                                                                                                                                                                                                                                                                                                                                                                                                                                                                                                                                                                                                                                                                                                                                                                                                                                                                                                                                                                                                                                                                                                                                                                                                                                                                                                                                                                                                                                                                                                                                                                                                                                                                                                                                                                                                                                                                                                                                                                                                                                                                     |
|------------------------------------------------|----------------------------------------------------------------------------------------------------------------------------------------------------------------------------------------------------------------|--------------------------------------------------------------------------------------------------------------------------------------------------------------------------------------------------------------------------------------------------------------------------------------------------------------------------------------------------------------------------------------------------------------------------------------------------------------------------------------------------------------------------------------------------------------------------------------------------------------------------------------------------------------------------------------------------------------------------------------------------------------------------------------------------------------------------------------------------------------------------------------------------------------------------------------------------------------------------------------------------------------------------------------------------------------------------------------------------------------------------------------------------------------------------------------------------------------------------------------------------------------------------------------------------------------------------------------------------------------------------------------------------------------------------------------------------------------------------------------------------------------------------------------------------------------------------------------------------------------------------------------------------------------------------------------------------------------------------------------------------------------------------------------------------------------------------------------------------------------------------------------------------------------------------------------------------------------------------------------------------------------------------------------------------------------------------------------------------------------------------------|
| NATUI                                          | RE OF PROPOSED WORK: Please check all tha                                                                                                                                                                      | at apply                                                                                                                                                                                                                                                                                                                                                                                                                                                                                                                                                                                                                                                                                                                                                                                                                                                                                                                                                                                                                                                                                                                                                                                                                                                                                                                                                                                                                                                                                                                                                                                                                                                                                                                                                                                                                                                                                                                                                                                                                                                                                                                       |
|                                                | NEW CONSTRUCTION  EXTERIOR ALTERATION: Please check all that a gray awning fence, gate or garden was windows pergola/trellis pergola/trellis polition  EMOLITION/ENCAPSULATION  IGNAGE                         | II HVAC equipment shutters siding shed painting unpainted masonry                                                                                                                                                                                                                                                                                                                                                                                                                                                                                                                                                                                                                                                                                                                                                                                                                                                                                                                                                                                                                                                                                                                                                                                                                                                                                                                                                                                                                                                                                                                                                                                                                                                                                                                                                                                                                                                                                                                                                                                                                                                              |
| DESC<br>be attack                              | hed). REMOVE A 12' X7' SELTION                                                                                                                                                                                 | describe the proposed work in detail (Additional pages may  OF EXISTING MANSALD WETH  NO REAR OF TOWNHOUSE.                                                                                                                                                                                                                                                                                                                                                                                                                                                                                                                                                                                                                                                                                                                                                                                                                                                                                                                                                                                                                                                                                                                                                                                                                                                                                                                                                                                                                                                                                                                                                                                                                                                                                                                                                                                                                                                                                                                                                                                                                    |
|                                                | INSTALL A 12'X7' (3WIND<br>ATTACHED DWG A-10                                                                                                                                                                   | SOW) DORMER KS SHOWN ON                                                                                                                                                                                                                                                                                                                                                                                                                                                                                                                                                                                                                                                                                                                                                                                                                                                                                                                                                                                                                                                                                                                                                                                                                                                                                                                                                                                                                                                                                                                                                                                                                                                                                                                                                                                                                                                                                                                                                                                                                                                                                                        |
| CUDM                                           | NITTAL DECUIDEMENTS.                                                                                                                                                                                           |                                                                                                                                                                                                                                                                                                                                                                                                                                                                                                                                                                                                                                                                                                                                                                                                                                                                                                                                                                                                                                                                                                                                                                                                                                                                                                                                                                                                                                                                                                                                                                                                                                                                                                                                                                                                                                                                                                                                                                                                                                                                                                                                |
| SOBIA                                          | IITTAL REQUIREMENTS:                                                                                                                                                                                           |                                                                                                                                                                                                                                                                                                                                                                                                                                                                                                                                                                                                                                                                                                                                                                                                                                                                                                                                                                                                                                                                                                                                                                                                                                                                                                                                                                                                                                                                                                                                                                                                                                                                                                                                                                                                                                                                                                                                                                                                                                                                                                                                |
| reques                                         | isted below comprise the minimum supporting a additional information during application review of Guidelines for further information on appropria                                                              | w. Please refer to the relevant section of the                                                                                                                                                                                                                                                                                                                                                                                                                                                                                                                                                                                                                                                                                                                                                                                                                                                                                                                                                                                                                                                                                                                                                                                                                                                                                                                                                                                                                                                                                                                                                                                                                                                                                                                                                                                                                                                                                                                                                                                                                                                                                 |
| materia<br>docket                              | al that are necessary to thoroughly describe the                                                                                                                                                               | n meetings are required for all proposed additions.                                                                                                                                                                                                                                                                                                                                                                                                                                                                                                                                                                                                                                                                                                                                                                                                                                                                                                                                                                                                                                                                                                                                                                                                                                                                                                                                                                                                                                                                                                                                                                                                                                                                                                                                                                                                                                                                                                                                                                                                                                                                            |
| Electro                                        | onic copies of submission materials should be so                                                                                                                                                               | ubmitted whenever possible.                                                                                                                                                                                                                                                                                                                                                                                                                                                                                                                                                                                                                                                                                                                                                                                                                                                                                                                                                                                                                                                                                                                                                                                                                                                                                                                                                                                                                                                                                                                                                                                                                                                                                                                                                                                                                                                                                                                                                                                                                                                                                                    |
|                                                | olition/Encapsulation: All applicants requesting omplete this section. Check N/A if an item in this sec                                                                                                        | ng 25 square feet or more of demolition/encapsulation ction does not apply to your project.                                                                                                                                                                                                                                                                                                                                                                                                                                                                                                                                                                                                                                                                                                                                                                                                                                                                                                                                                                                                                                                                                                                                                                                                                                                                                                                                                                                                                                                                                                                                                                                                                                                                                                                                                                                                                                                                                                                                                                                                                                    |
| 34 <u>₹₹₹₹₹₹₹₹₹₹₹₹₹₹₹₹₹₹₹₹₹₹₹₹₹₹₹₹₹₹₹₹₹₹₹₹</u> | Survey plat showing the extent of the propose Existing elevation drawings clearly showing all Clear and labeled photographs of all elevation to be demolished.  Description of the reason for demolition/encap | Il elements proposed for demolition/encapsulation.<br>as of the building if the entire structure is proposed                                                                                                                                                                                                                                                                                                                                                                                                                                                                                                                                                                                                                                                                                                                                                                                                                                                                                                                                                                                                                                                                                                                                                                                                                                                                                                                                                                                                                                                                                                                                                                                                                                                                                                                                                                                                                                                                                                                                                                                                                   |
|                                                | considered feasible.                                                                                                                                                                                           | The state of the s |