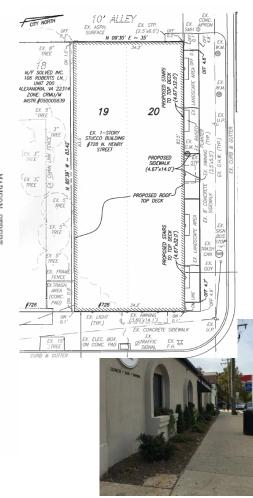

## SUP#2015-0092, ENC#2015-0004 728 N. Henry Street – Mason Social

- Stairway to be built outside building along Madison Street with decorative enclosure
- 4.7 to 4.8 foot wide encroachment along Madison Street sidewalk for stairway
- Staff recommends APPROVAL