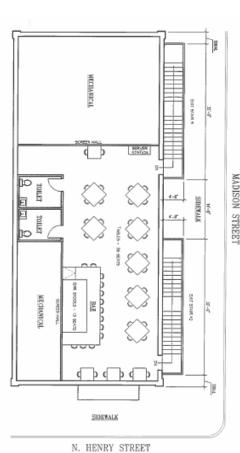

## SUP#2015-0092, ENC#2015-0004 728 N. Henry Street – Mason Social

- SUP request to construct a rooftop dining area over Mason Social, a grandfathered restaurant.
- 49 Seats for rooftop (13 bar stools)
- Total of 143 seats
- Bar, restrooms, and railings to be built on roof
- Parking reduction requested, but 21 spaces for peak restaurant hours provided at Alexandria Lighting across the street.