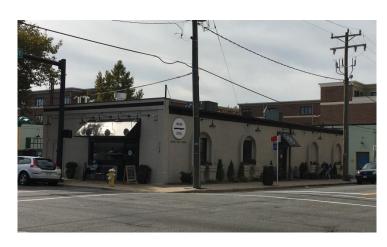

## SUP#2015-0092, ENC#2015-0004 728 N. Henry Street – Mason Social

- SUP request to construct a rooftop dining area over Mason Social, a grandfathered restaurant.
- 49 Seats for rooftop (13 bar stools)
- Total of 143 seats
- Bar, restrooms, and railings to be built on roof
- Parking reduction requested, but 21 spaces for peak restaurant hours provided at Alexandria Lighting across the street.