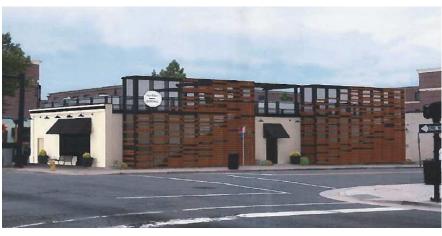

## SUP#2015-0092, ENC#2015-0004 728 N. Henry Street – Mason Social

- SUP request to construct a rooftop dining area over Mason Social, a grandfathered restaurant.
- 49 Seats for rooftop (13 bar stools)
- Total of 143 seats
- Bar, restrooms, and railings to be built on roof
- Parking reduction requested, but 21 spaces for peak restaurant hours provided at Alexandria Lighting across the street.

## SUP#2015-0092, ENC#2015-0004 728 N. Henry Street – Mason Social

- Stairway to be built outside building along Madison Street with decorative enclosure
- 4.7 to 4.8 foot wide encroachment along Madison Street sidewalk for stairway
- Staff recommends APPROVAL