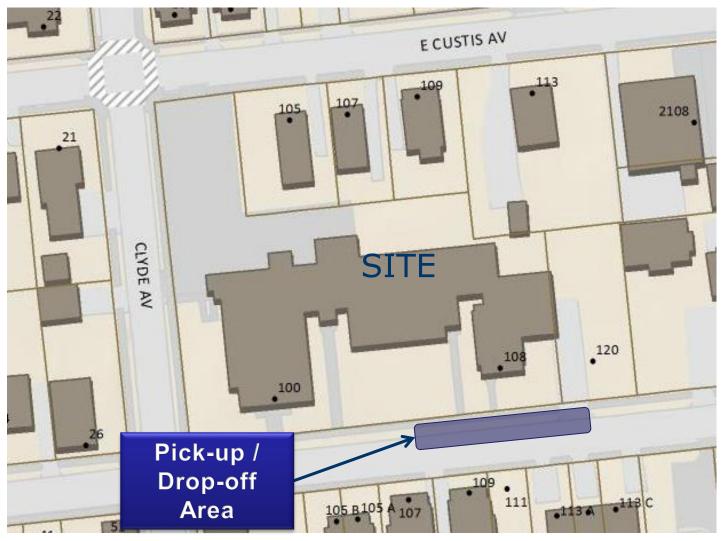

## SUP#2015-0064 100-120 East Windsor Avenue

- SUP amendment to expand student enrollment and increase hours of operation
- Phasing in of 38 additional students over 3 year time period – total of 102
- Technical parking reduction for tandem spaces

City Council

Montessori School

ANNI

NIN

 Additional time for pick-up/drop-off and expanded loading zone

2

## **Staff recommends APPROVAL**

- SUP amendment to expand student enrollment to 102 students
- Increase hours of operation from 8 a.m. to 8:15 a.m., Monday-Friday
- Parking reduction for six tandem spaces in parsonage driveway