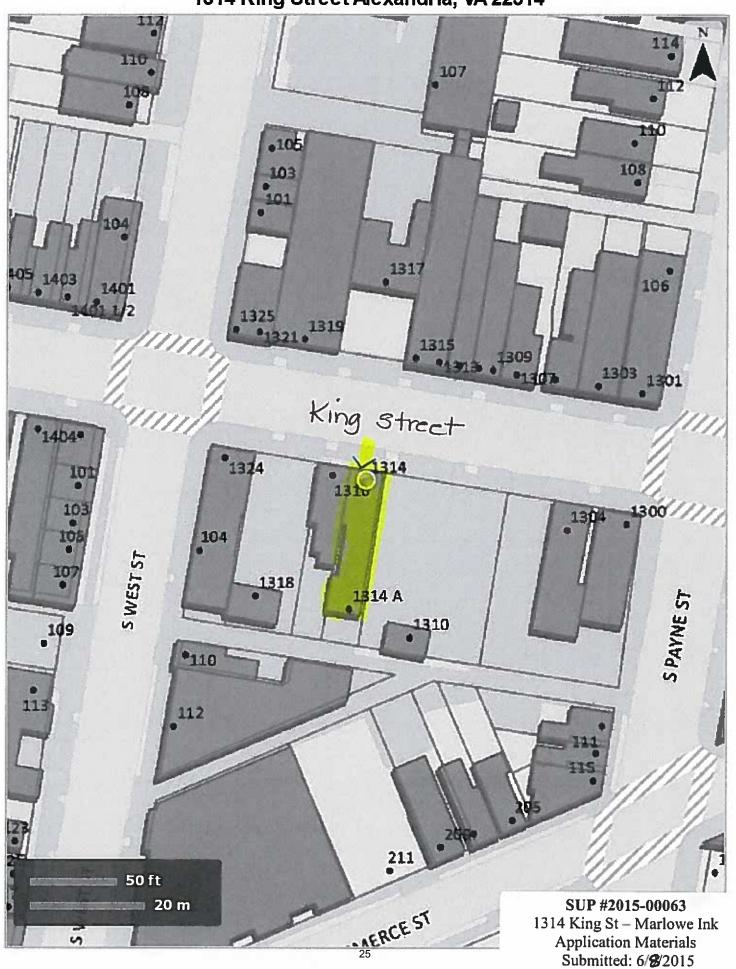

#### SITE DESCRIPTION

The subject property is one lot of record with 20 feet of frontage on King Street, a depth of 100 feet, and a total lot area of 2,100 square feet. The rear of the lot has 22 feet of frontage on a public alley. A two story building with one commercial tenant space on the first floor and one residential apartment on the upper floor is located on the site.

A mix of commercial and residential uses surrounds the subject site on the 1300 block of King Street. Six retail establishments, four restaurants, one office, and one personal services operation are located on this block. Additionally, the subject property abuts a site proposed for redevelopment where a non-conforming automobile sales business was previously located. The block also contains a non-conforming automobile sales establishment that is operating in accordance with SUP#2014-0115, scheduled to expire in August 2016.