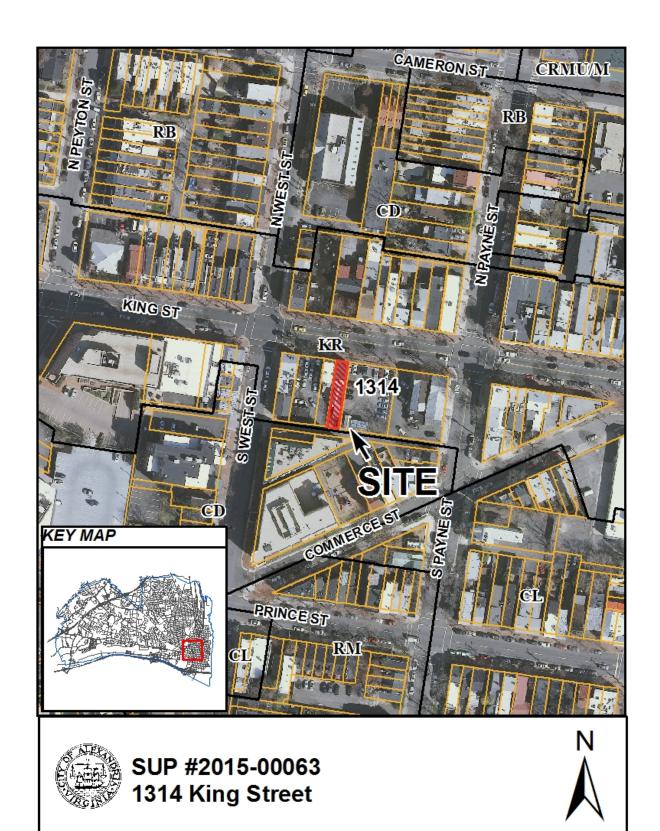

#### SITE DESCRIPTION

The subject property is one lot of record with 20 feet of frontage on King Street, a depth of 100 feet, and a total lot area of 2,100 square feet. The rear of the lot has 22 feet of frontage on a public alley. A two story building with one commercial tenant space on the first floor and one residential apartment on the upper floor is located on the site.

A mix of commercial and residential uses surrounds the subject site on the 1300 block of King Street. Six retail establishments, four restaurants, one office, and one personal services operation are located on this block. Additionally, the subject property abuts a site proposed for redevelopment where a non-conforming automobile sales business was previously located. The block also contains a non-conforming automobile sales establishment that is operating in accordance with SUP#2014-0115, scheduled to expire in August 2016.

#### ZONING/MASTER PLAN DESIGNATION

The subject property on which the commercial building is located is zoned KR/King Street Retail. Pursuant to Section 6-702(A)(2)(a) of the Zoning Ordinance, amusement establishments, such as tattoo businesses, are allowed only with a Special Use Permit in the KR/King Street Retail zone.