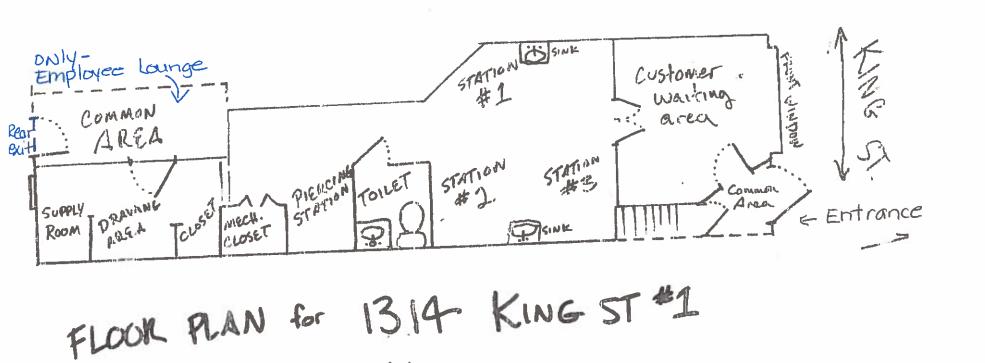

#### **PROPOSAL**

The applicant seeks SUP approval to operate an amusement enterprise as a tattoo establishment which will include body piercing services, on the first floor of the subject building, as an addition to the gallery currently located in the tenant space. This proposal is similar to the applicant's existing business in Fairfax City that he has operated since 2001. The applicant proposes to expand his business with a tattoo operation in Alexandria and states he would provide a safe, creative, and professional environment for body art services at this location. The 1,300 square foot tenant space would be designed with the accessory art gallery and client waiting area at the

front of the tenant space. Three tattoo stations and one piercing station would be located in a private area behind the gallery. Up to six employees a day would work at the establishment, providing tattoo and body piercing services by appointment for approximately 20 clients a week. Appointments include client consultations as well as tattoo procedures during sessions scheduled for 45-minutes to two hours, depending on the complexity of the design. In addition to fine art and clothing, the applicant would sell aftercare products for clients. The business would be open 1 p.m. to 8 p.m., Sunday and Monday; 1 p.m. to 9 p.m., Tuesday through Thursday; and 11 a.m. to 10 p.m., Friday and Saturday. In addition, a seven space parking reduction is also requested as part of this proposal.