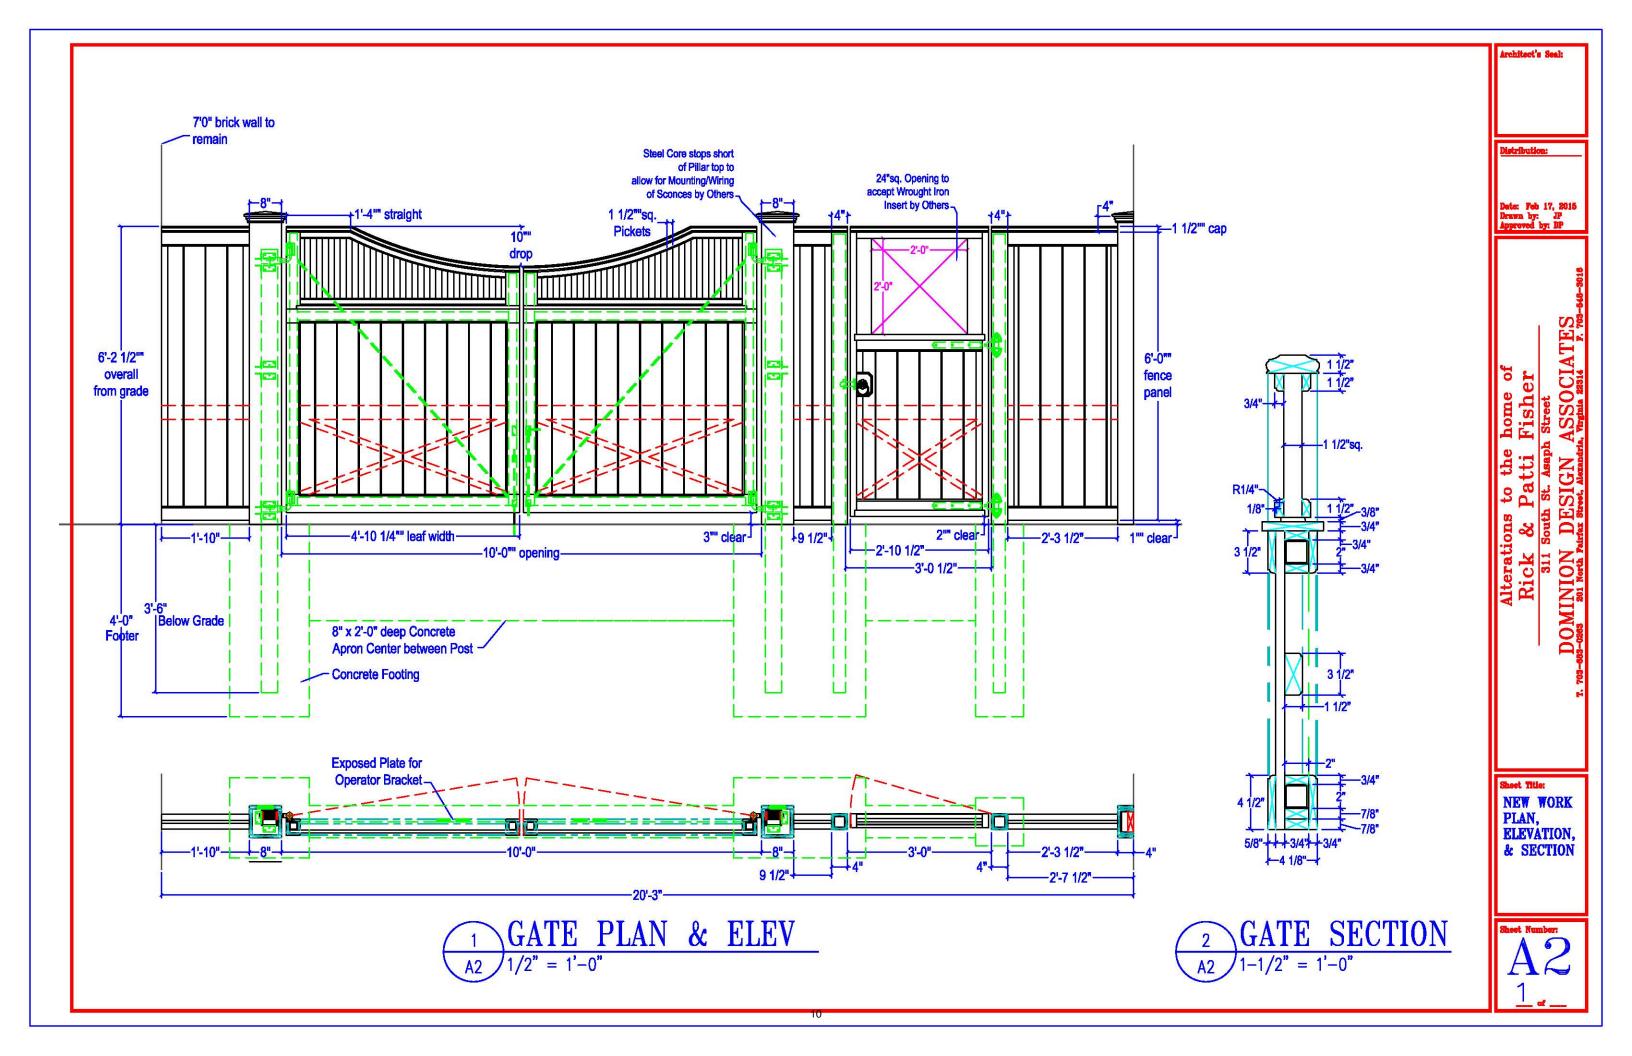

DESCRIPTION OF PROPOSED WORK: Please describe the proposed work in detail (Additional pages may be attached).

brick wall and replace not with wooden height 66" 250 ans

- N/A
  Scaled survey plat showing dimensions of lot and location of existing building and other structures on the lot, location of proposed structure or addition, dimensions of existing structure(s), proposed addition or new construction, and all exterior, ground and roof mounted equipment.
  FAR & Open Space calculation form.
  Clear and labeled photographs of the site, surrounding properties and existing structures, if applicable.
  Existing elevations must be scaled and include dimensions.
  Proposed elevations must be scaled and include dimensions. Include the relationship to adjacent structures in plan and elevations.
- Materials and colors to be used must be specified and delineated on the drawings. Actual samples may be provided or required.
- Manufacturer's specifications for materials to include, but not limited to: roofing, siding, windows, doors, lighting, fencing, HVAC equipment and walls.
- For development site plan projects, a model showing mass relationships to adjacent properties and structures.

Alterations: Check N/A if an item in this section does not apply to your project.

- N/A Clear and labeled photographs of the site, especially the area being impacted by the alterations, all sides of the building and any pertinent details.
- Manufacturer's specifications for materials to include, but not limited to: roofing, siding, windows, doors, lighting, fencing, HVAC equipment and walls.
- Drawings accurately representing the changes to the proposed structure, including materials and overall dimensions. Drawings must be to scale.
  - An official survey plat showing the proposed locations of HVAC units, fences, and sheds.