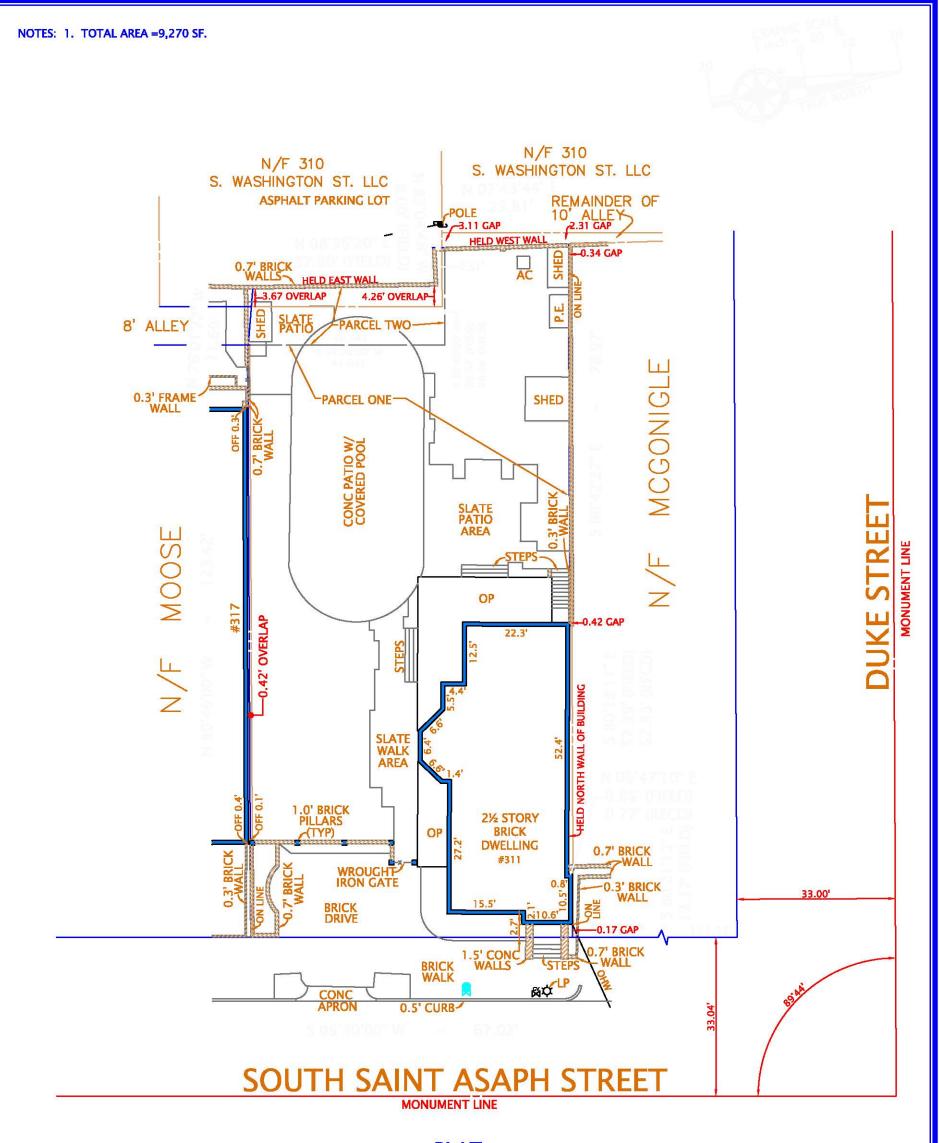

Survey plat showing the extent of the proposed demolition/encapsulation.

Existing elevation drawings clearly showing all elements proposed for demolition/encapsulation.
 Clear and labeled photographs of all elevations of the building if the entire structure is proposed to be demolished.

- N/A
  Scaled survey plat showing dimensions of lot and location of existing building and other structures on the lot, location of proposed structure or addition, dimensions of existing structure(s), proposed addition or new construction, and all exterior, ground and roof mounted equipment.
  FAR & Open Space calculation form.
  Clear and labeled photographs of the site, surrounding properties and existing structures, if applicable.
  Existing elevations must be scaled and include dimensions.
  Proposed elevations must be scaled and include dimensions. Include the relationship to adjacent structures in plan and elevations.
- Materials and colors to be used must be specified and delineated on the drawings. Actual samples may be provided or required.
- Manufacturer's specifications for materials to include, but not limited to: roofing, siding, windows, doors, lighting, fencing, HVAC equipment and walls.
- For development site plan projects, a model showing mass relationships to adjacent properties and structures.

Alterations: Check N/A if an item in this section does not apply to your project.

- N/A Clear and labeled photographs of the site, especially the area being impacted by the alterations, all sides of the building and any pertinent details.
- Manufacturer's specifications for materials to include, but not limited to: roofing, siding, windows, doors, lighting, fencing, HVAC equipment and walls.
- Drawings accurately representing the changes to the proposed structure, including materials and overall dimensions. Drawings must be to scale.
  - An official survey plat showing the proposed locations of HVAC units, fences, and sheds.