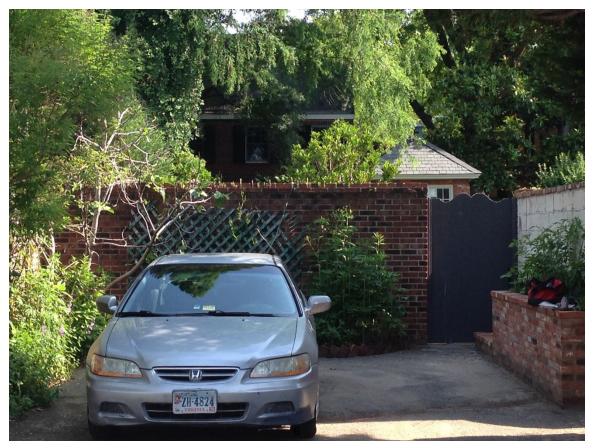

DESCRIPTION OF PROPOSED WORK: Please describe the proposed work in detail (Additional pages may be attached).

brick wall and replace not with wooden height 66" 250 ans

Alterations: Check N/A if an item in this section does not apply to your project.

- N/A Clear and labeled photographs of the site, especially the area being impacted by the alterations, all sides of the building and any pertinent details.
- Manufacturer's specifications for materials to include, but not limited to: roofing, siding, windows, doors, lighting, fencing, HVAC equipment and walls.
- Drawings accurately representing the changes to the proposed structure, including materials and overall dimensions. Drawings must be to scale.
  - An official survey plat showing the proposed locations of HVAC units, fences, and sheds.