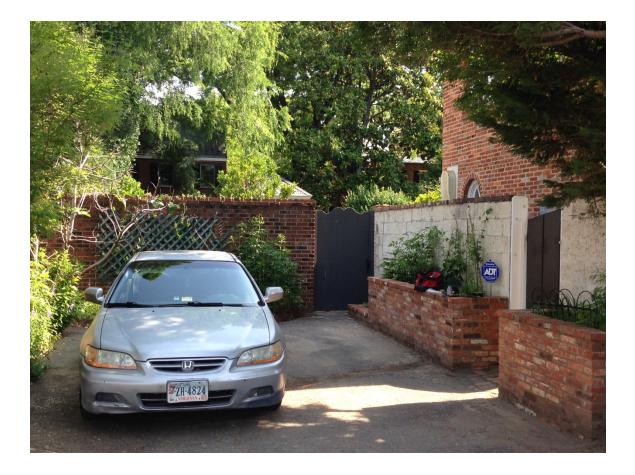

DESCRIPTION OF PROPOSED WORK: Please describe the proposed work in detail (Additional pages may be attached).

brick wall and replace not with wooden height 66" 250 ans

Alterations: Check N/A if an item in this section does not apply to your project.

- N/A Clear and labeled photographs of the site, especially the area being impacted by the alterations, all sides of the building and any pertinent details.
- Manufacturer's specifications for materials to include, but not limited to: roofing, siding, windows, doors, lighting, fencing, HVAC equipment and walls.
- Drawings accurately representing the changes to the proposed structure, including materials and overall dimensions. Drawings must be to scale.
  - An official survey plat showing the proposed locations of HVAC units, fences, and sheds.