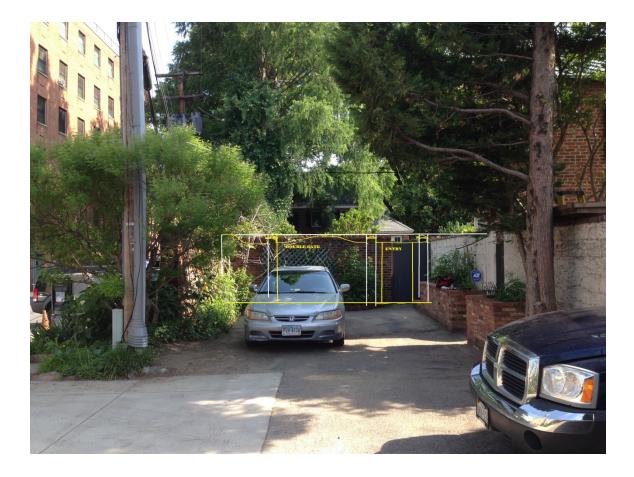

DESCRIPTION OF PROPOSED WORK: Please describe the proposed work in detail (Additional pages may be attached).

brick wall and replace not with wooden height 66" 250 ans

Alterations: Check N/A if an item in this section does not apply to your project.

- N/A Clear and labeled photographs of the site, especially the area being impacted by the alterations, all sides of the building and any pertinent details.
- Manufacturer's specifications for materials to include, but not limited to: roofing, siding, windows, doors, lighting, fencing, HVAC equipment and walls.
- Drawings accurately representing the changes to the proposed structure, including materials and overall dimensions. Drawings must be to scale.
  - An official survey plat showing the proposed locations of HVAC units, fences, and sheds.