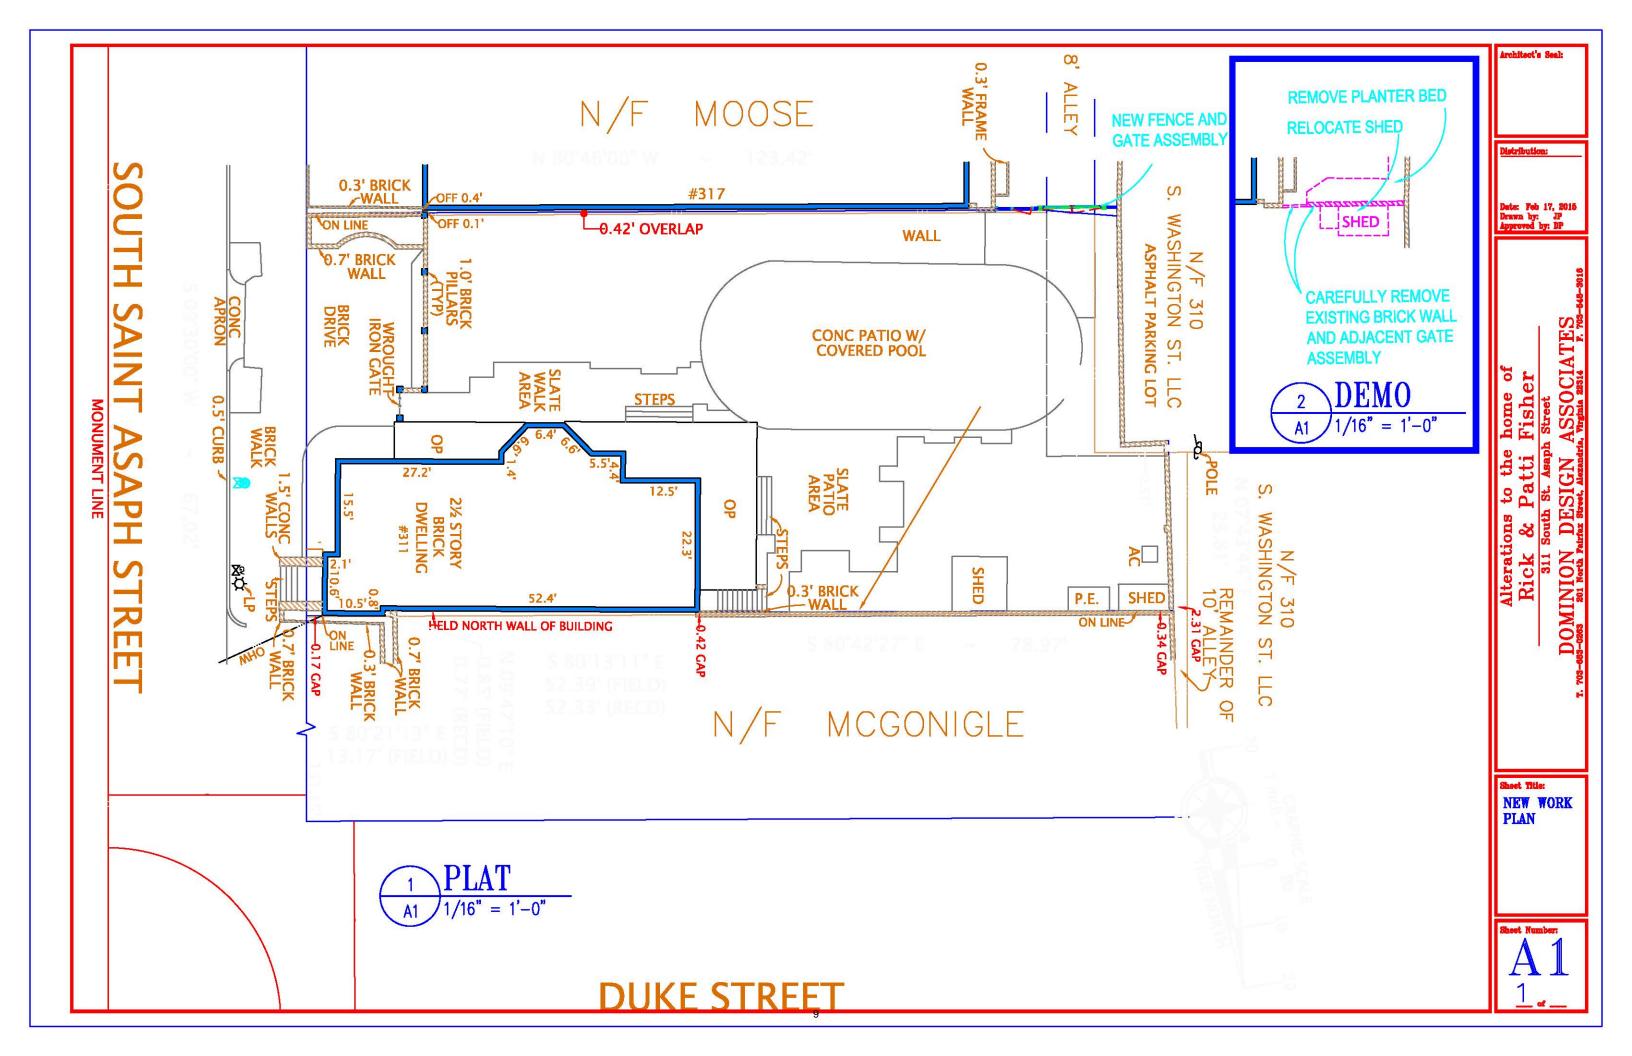

DESCRIPTION OF PROPOSED WORK: Please describe the proposed work in detail (Additional pages may be attached).

brick wall and replace not with wooden height 66" 250 ans

Survey plat showing the extent of the proposed demolition/encapsulation.

Existing elevation drawings clearly showing all elements proposed for demolition/encapsulation.
 Clear and labeled photographs of all elevations of the building if the entire structure is proposed to be demolished.

Description of the reason for demolition/encapsulation.

Description of the alternatives to demolition/encapsulation and why such alternatives are not considered feasible.

Additions & New Construction: Drawings must be to scale and should not exceed 11" x 17" unless approved by staff. All plans must be folded and collated into 5 complete 8 1/2" x 11" sets. Additional copies may be requested by staff for large-scale development projects or projects fronting Washington Street. Check N/A if an item in this section does not apply to your project.

Alterations: Check N/A if an item in this section does not apply to your project.

- N/A Clear and labeled photographs of the site, especially the area being impacted by the alterations, all sides of the building and any pertinent details.
- Manufacturer's specifications for materials to include, but not limited to: roofing, siding, windows, doors, lighting, fencing, HVAC equipment and walls.
- Drawings accurately representing the changes to the proposed structure, including materials and overall dimensions. Drawings must be to scale.
  - An official survey plat showing the proposed locations of HVAC units, fences, and sheds.