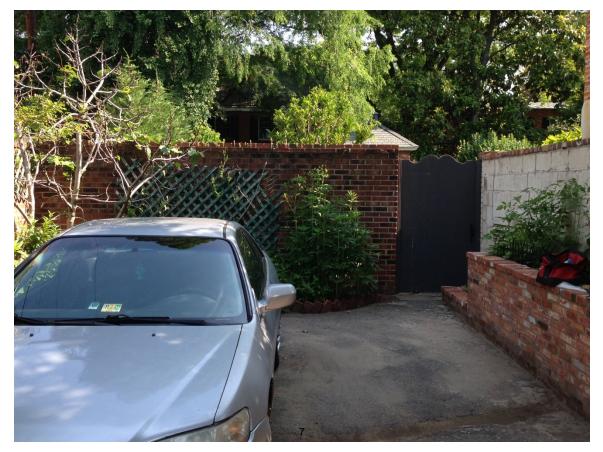

DESCRIPTION OF PROPOSED WORK: Please describe the proposed work in detail (Additional pages may be attached).

brick wall and replace not with wooden height 66" 250 ans

Alterations: Check N/A if an item in this section does not apply to your project.

- N/A Clear and labeled photographs of the site, especially the area being impacted by the alterations, all sides of the building and any pertinent details.
- Manufacturer's specifications for materials to include, but not limited to: roofing, siding, windows, doors, lighting, fencing, HVAC equipment and walls.
- Drawings accurately representing the changes to the proposed structure, including materials and overall dimensions. Drawings must be to scale.
  - An official survey plat showing the proposed locations of HVAC units, fences, and sheds.