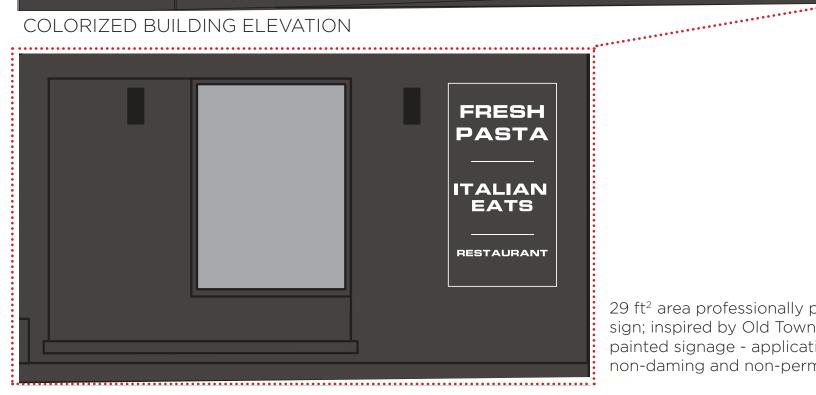

BUILDING ELEVATION WITH DIMESIONS - see following page for colorized elevation

29 ft<sup>2</sup> area professionally painted, sign; inspired by Old Town historic painted signage - application is non-daming and non-permanent