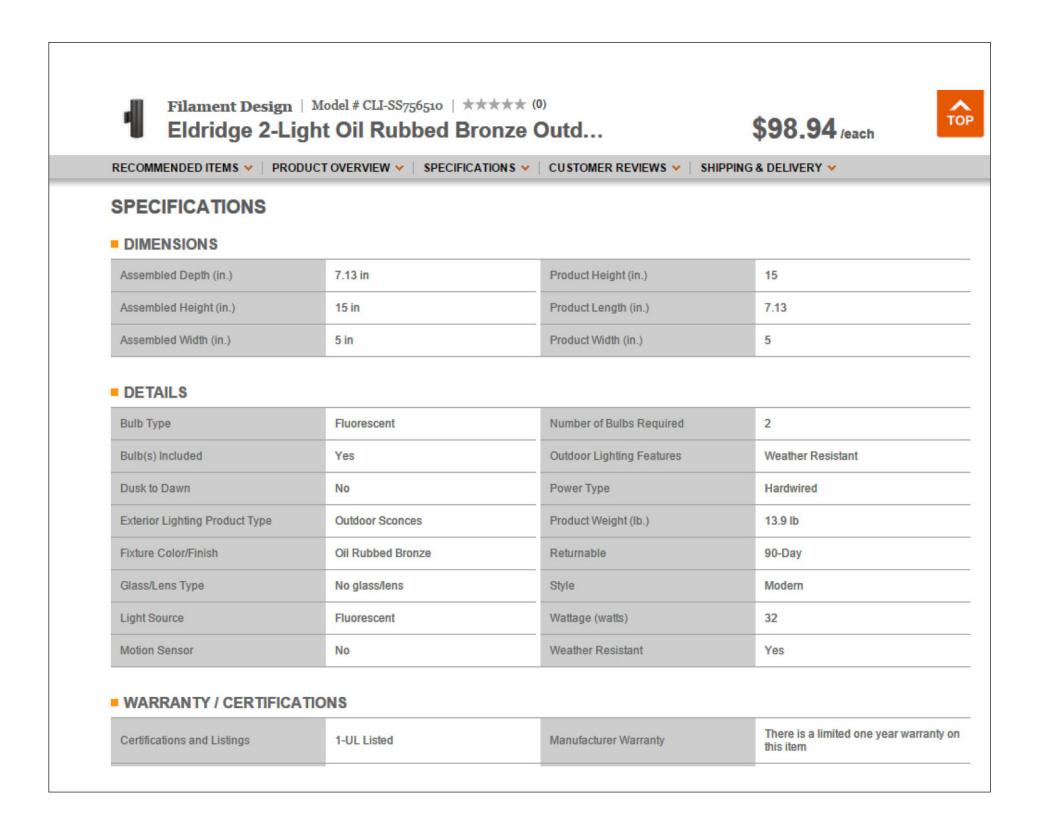

ADDITIONAL EXTERIOR PHOTOS

APPLICATION MATERIAL BAR2015-00244 600 Montgomery St. 8/3/2015

VENDOR/ MANUFACTURER: FILAMENT DESIGN

ITEM NUMBER: CLI- SS756510/ 205522732

DESCRIPTION: ELDRIDGE 2-LIGHT OUTDOOR WALL LANTERN

FINISH: OIL RUBBED BRONZE DIMENSIONS: 15"H X 7.13"D X 5"W FINISHED HEIGHT/ LENGTH: TBD

WEIGHT: 13.9 LBS

ASSEMBLY REQUIREMENTS: TBD

LIGHT BULBS INCLUDED: NO

WATTAGE: 32 W- FLORESCENT 2 BULBS

NOTES: Original placement retained - fixtures will replace existing downlights of same overall size