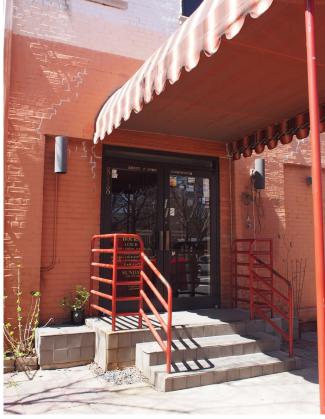

## CURRENT BUILDING PHOTOS - APPROACH PHOTOS

existing brick painted - proposal to repaint brick, excluding any existing stonework

exterior building to change to Benjamin Moore HC-166 Kendall Charcoal

existing menu holder to be repainted facade color; display one copy of menu on solid background