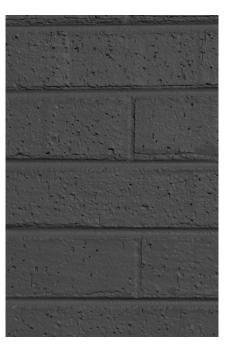

## CURRENT BUILDING PHOTOS - APPROACH PHOTOS

existing brick painted - proposal to repaint brick, excluding any existing stonework

exterior building to change to Benjamin Moore HC-166 Kendall Charcoal

existing menu holder to be repainted facade color; display one copy of menu on solid background