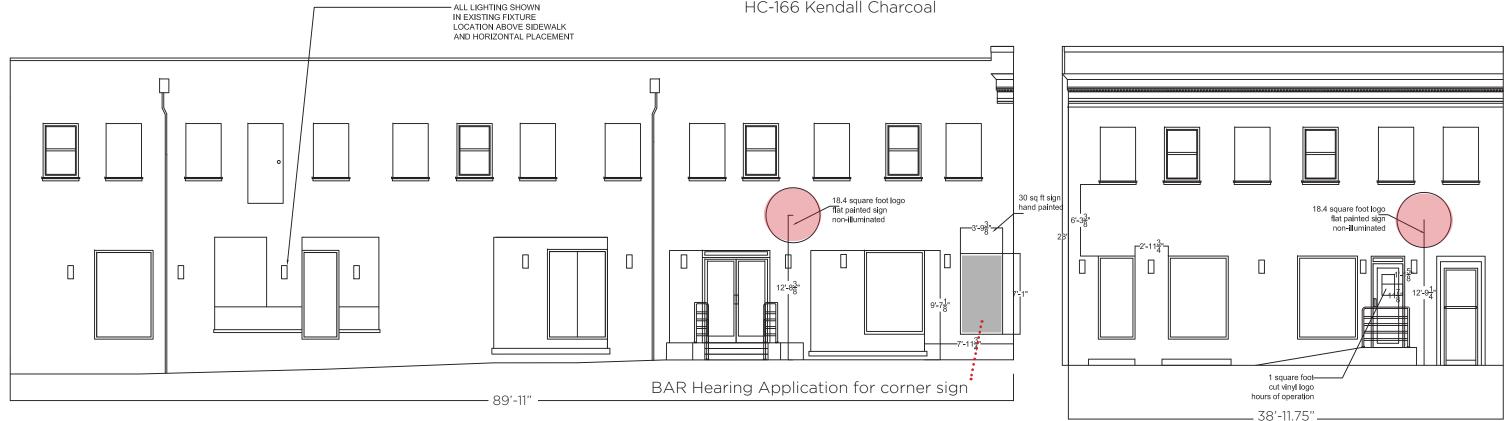

BUILDING ELEVATION WITH DIMESIONS - see following page for colorized elevation

29 ft<sup>2</sup> area professionally painted, sign; inspired by Old Town historic painted signage - application is non-daming and non-permanent

(2) 18.4 ft<sup>2</sup> area professionally painted brand logos applied to each side of building - application is non-daming and non-permanent (staff level submission)

1 ft<sup>2</sup> area white cut vinyl window sign with operational hours and address (staff level submission)

## DETAIL - BAR HEARING APPLICATION - CORNER PAINTED SIGN