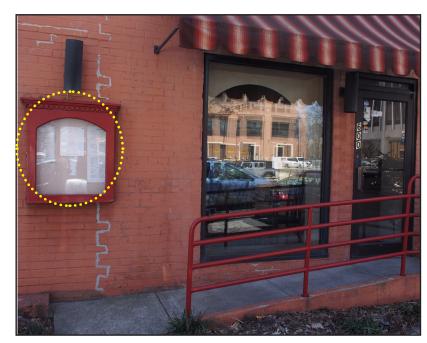

## CURRENT BUILDING PHOTOS - APPROACH PHOTOS

existing brick painted - proposal to repaint brick, excluding any existing stonework

exterior building to change to Benjamin Moore HC-166 Kendall Charcoal

existing menu holder to be repainted facade color; display one copy of menu on solid background