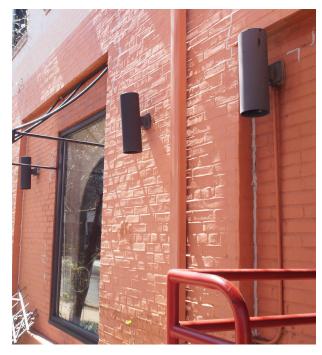

EXTERIOR LIGHTING PLAN

EXISTING FIXTURES

APPLICATION MATERIAL BAR2015-00244 600 Montgomery St.

REPLACEMENT LIGHT FIXTURE - 15 existing fixtures replaced with 15 new fixtures that allow for both up + downlighting to illuminate building signage 8/3/2015