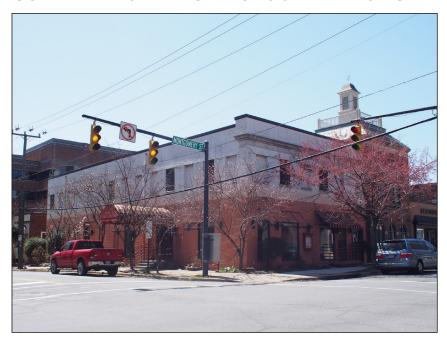

## CURRENT BUILDING PHOTOS - APPROACH PHOTOS

existing brick painted - proposal to repaint brick, excluding any existing stonework

exterior building to change to Benjamin Moore HC-166 Kendall Charcoal

existing menu holder to be repainted facade color; display one copy of menu on solid background