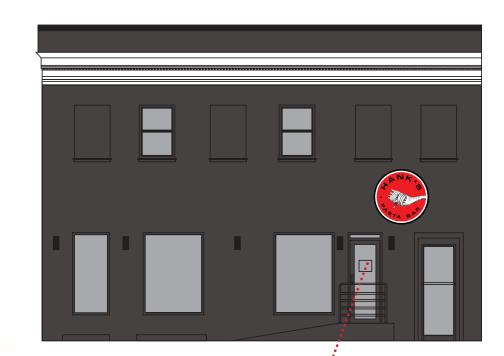

(2) 18.4 ft<sup>2</sup> area professionally painted brand logos applied to each side of building - application is non-daming and non-permanent (staff level submission)

1 ft<sup>2</sup> area white cut vinyl window sign with operational hours and address (staff level submission)