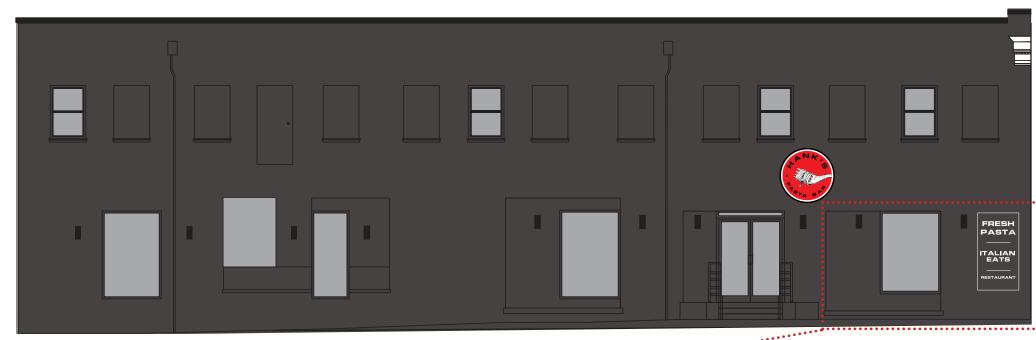

(2) 18.4 ft<sup>2</sup> area professionally painted brand logos applied to each side of building - application is non-daming and non-permanent (staff level submission)

1 ft<sup>2</sup> area white cut vinyl window sign with operational hours and address (staff level submission)