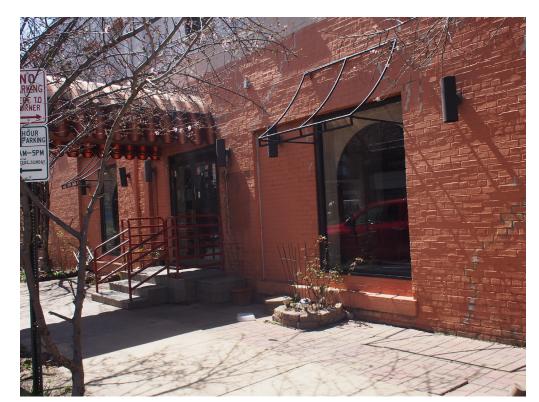

## CURRENT BUILDING PHOTOS - APPROACH PHOTOS

existing brick painted - proposal to repaint brick, excluding any existing stonework

exterior building to change to Benjamin Moore HC-166 Kendall Charcoal

existing menu holder to be repainted facade color; display one copy of menu on solid background