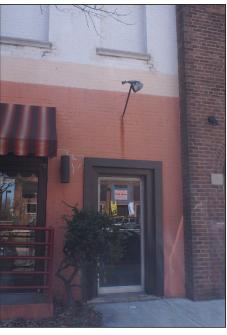

## CURRENT BUILDING PHOTOS - APPROACH PHOTOS

existing brick painted - proposal to repaint brick, excluding any existing stonework

exterior building to change to Benjamin Moore HC-166 Kendall Charcoal

existing menu holder to be repainted facade color; display one copy of menu on solid background