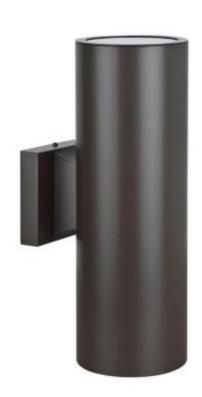

ADDITIONAL EXTERIOR PHOTOS

APPLICATION MATERIAL BAR2015-00244 600 Montgomery St. 8/3/2015

VENDOR/ MANUFACTURER: FILAMENT DESIGN

ITEM NUMBER: CLI- SS756510/ 205522732

DESCRIPTION: ELDRIDGE 2-LIGHT OUTDOOR WALL LANTERN

FINISH: OIL RUBBED BRONZE DIMENSIONS: 15"H X 7.13"D X 5"W FINISHED HEIGHT/ LENGTH: TBD

WEIGHT: 13.9 LBS

ASSEMBLY REQUIREMENTS: TBD

LIGHT BULBS INCLUDED: NO

WATTAGE: 32 W- FLORESCENT 2 BULBS

NOTES: Original placement retained - fixtures will replace existing downlights of same overall size

EXTERIOR LIGHTING PLAN

EXISTING FIXTURES

APPLICATION MATERIAL BAR2015-00244 600 Montgomery St.

REPLACEMENT LIGHT FIXTURE - 15 existing fixtures replaced with 15 new fixtures that allow for both up + downlighting to illuminate building signage 8/3/2015