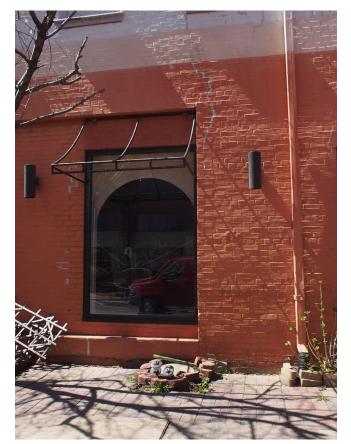

ADDITIONAL EXTERIOR PHOTOS

APPLICATION MATERIAL BAR2015-00244 600 Montgomery St. 8/3/2015

VENDOR/ MANUFACTURER: FILAMENT DESIGN

ITEM NUMBER: CLI- SS756510/ 205522732

DESCRIPTION: ELDRIDGE 2-LIGHT OUTDOOR WALL LANTERN