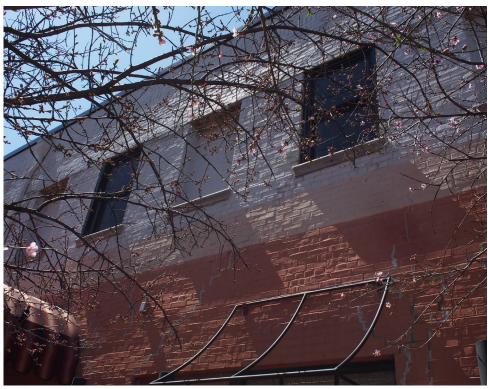

ADDITIONAL EXTERIOR PHOTOS

APPLICATION MATERIAL BAR2015-00244 600 Montgomery St. 8/3/2015

VENDOR/ MANUFACTURER: FILAMENT DESIGN

ITEM NUMBER: CLI- SS756510/ 205522732

DESCRIPTION: ELDRIDGE 2-LIGHT OUTDOOR WALL LANTERN