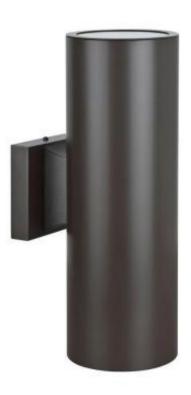

ADDITIONAL EXTERIOR PHOTOS

APPLICATION MATERIAL BAR2015-00244 600 Montgomery St. 8/3/2015

VENDOR/ MANUFACTURER: FILAMENT DESIGN

ITEM NUMBER: CLI- SS756510/ 205522732

DESCRIPTION: ELDRIDGE 2-LIGHT OUTDOOR WALL LANTERN

FINISH: OIL RUBBED BRONZE DIMENSIONS: 15"H X 7.13"D X 5"W FINISHED HEIGHT/ LENGTH: TBD

WEIGHT: 13.9 LBS

ASSEMBLY REQUIREMENTS: TBD

LIGHT BULBS INCLUDED: NO

WATTAGE: 32 W- FLORESCENT 2 BULBS

NOTES: Original placement retained - fixtures will replace existing downlights of same overall size