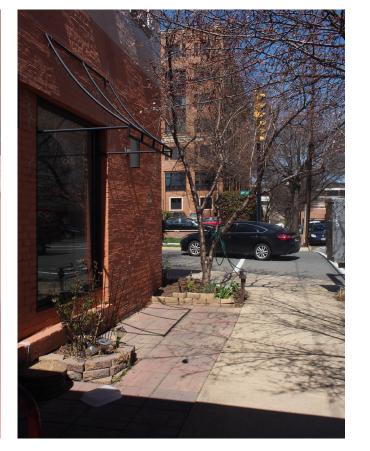

## CURRENT BUILDING PHOTOS - APPROACH PHOTOS

existing brick painted - proposal to repaint brick, excluding any existing stonework

exterior building to change to Benjamin Moore HC-166 Kendall Charcoal

existing menu holder to be repainted facade color; display one copy of menu on solid background