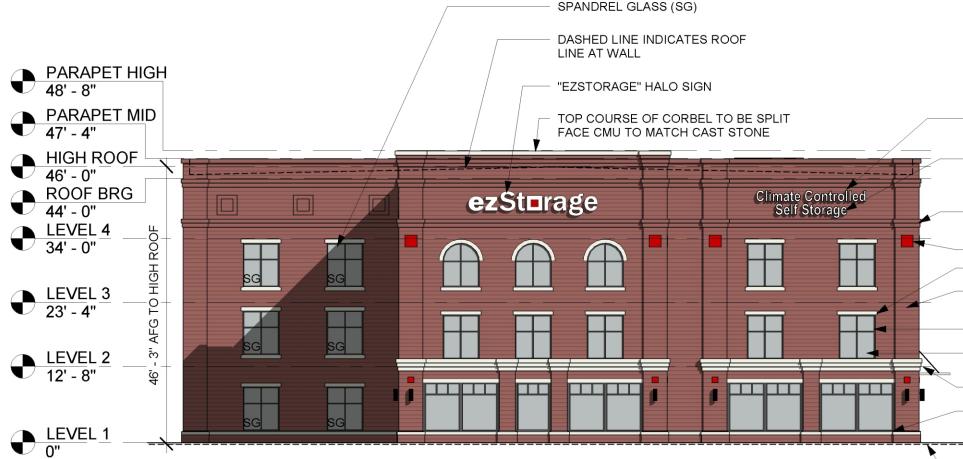

## **CONCEPT REVIEW #2 RECEIVED 6/5/2015**

- "CLIMATE CONTROLLED" HALO SIGN
- "SELF STORAGE" HALO SIGN

RED SPLIT FACE CMU - 8" X 16"

CMU BAND TO MATCH CAST STONE

CLEAR ANODIZED ALUMINUM STOREFRONT

June 5, 2015