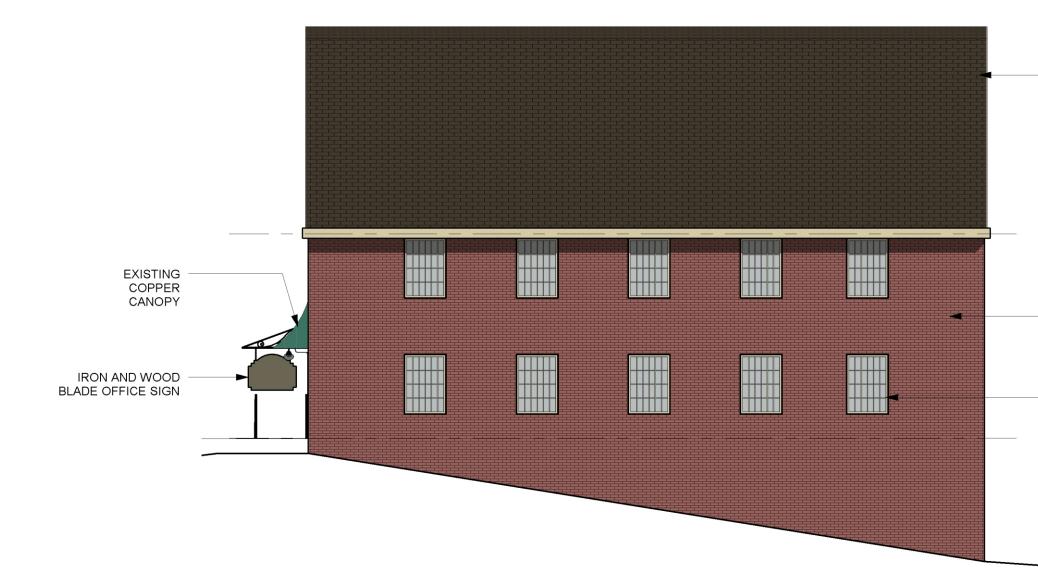

RED GLAZED SQUARE

NEW STAIRS

EXISTING WINDOW

IRON AND WOOD

BLADE OFFICE SIGN

CLEAN AND REPAIR EXISTING BRICK

EXISTING SHINGLE ROOF

## EXISTING SHINGLE ROOF

EXISTING BRICK

## EXISTING WINDOW

# HISTORIC STRUCTURE - SOUTH (REAR) ELEVATION ALEXANDRA 1/8" = 1'-0"

CLEAN AND REPAIR EXISTING BRICK