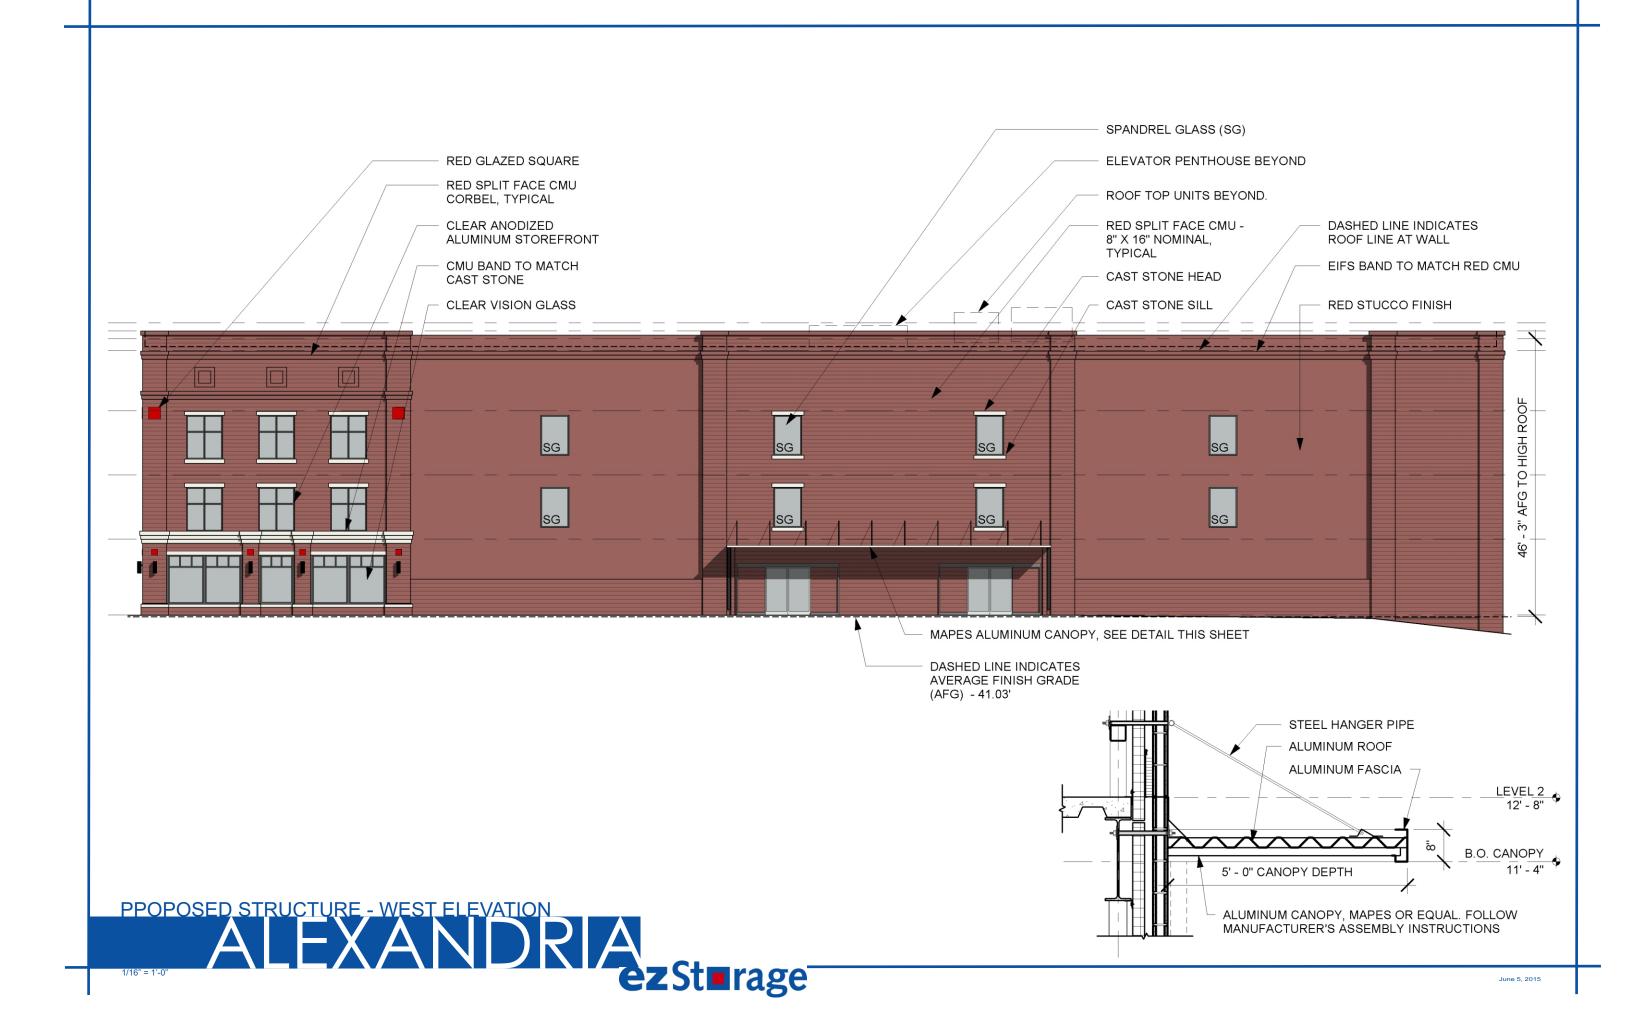

- RED SPLIT FACE CMU CORBEL, TYPICAL
- RED GLAZED SQUARE

- CAST STONE HEAD

NOMINAL, TYPICAL

CLEAR VISION GLASS

CAST STONE SILL

(AFG) - 41.03'

DASHED LINE INDICATES AVERAGE FINISH GRADE

RED SPLIT FACE CMU - 8" X 16"

EIFS BAND TO MATCH RED CMU

RED SPLIT FACE CMU CORBEL, TYPICAL

DASHED LINE INDICATES ROOF LINE AT WALL

TOP COURSE OF CORBEL TO BE SPLIT FACE CMU TO MATCH CAST STONE

NOMINAL, TYPICAL