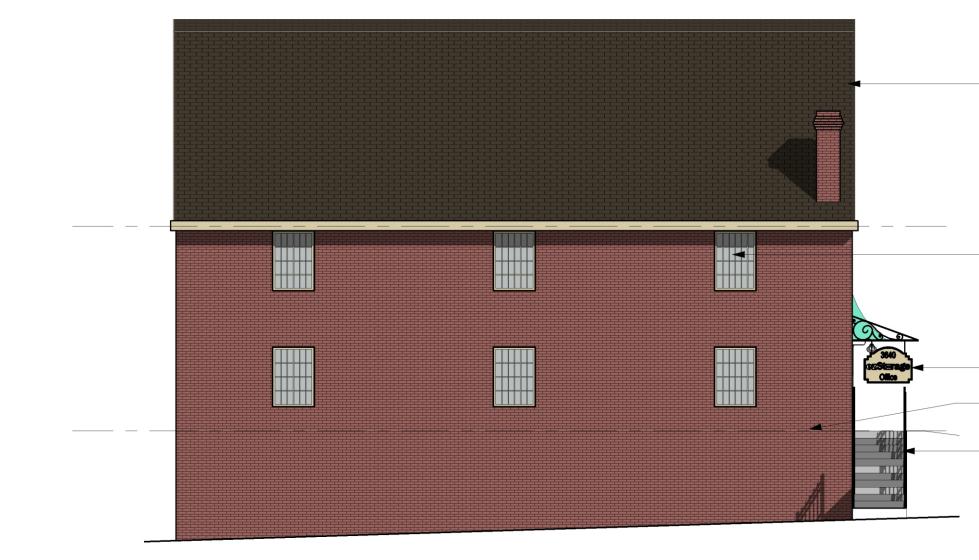

RED GLAZED SQUARE

NEW STAIRS

EXISTING WINDOW

IRON AND WOOD

BLADE OFFICE SIGN

CLEAN AND REPAIR EXISTING BRICK

EXISTING SHINGLE ROOF

## EXISTING SHINGLE ROOF

EXISTING BRICK

## EXISTING WINDOW

# HISTORIC STRUCTURE - SOUTH (REAR) ELEVATION ALEXANDRA 1/8" = 1'-0"

CLEAN AND REPAIR EXISTING BRICK