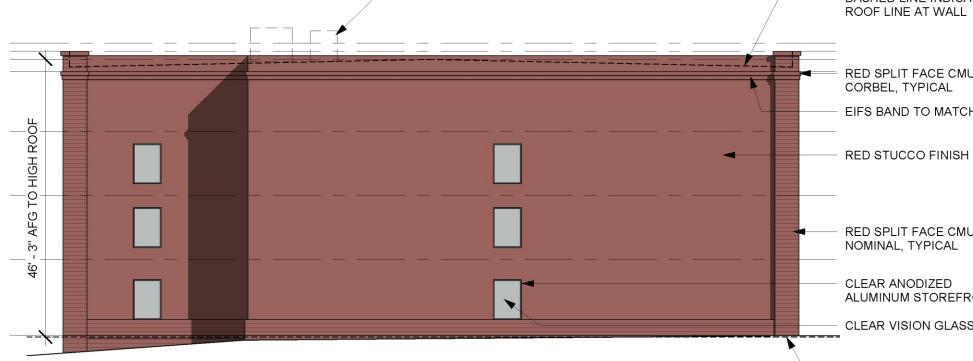

- RED SPLIT FACE CMU CORBEL, TYPICAL
- RED GLAZED SQUARE

- CAST STONE HEAD

NOMINAL, TYPICAL

CLEAR VISION GLASS

CAST STONE SILL

(AFG) - 41.03'

DASHED LINE INDICATES AVERAGE FINISH GRADE

# PPOPOSED STRUCTURE - SOUTH (REAR) ELEVATION ALEXANDRA 1/16" = 1-0"

ROOF TOP UNITS BEYOND

DASHED LINE INDICATES AVERAGE FINISH GRADE (AFG) - 41.03'

CLEAR VISION GLASS

CLEAR ANODIZED ALUMINUM STOREFRONT

NOMINAL, TYPICAL

RED SPLIT FACE CMU - 8" X 16"

EIFS BAND TO MATCH RED CMU

RED SPLIT FACE CMU CORBEL, TYPICAL

DASHED LINE INDICATES ROOF LINE AT WALL

TOP COURSE OF CORBEL TO BE SPLIT FACE CMU TO MATCH CAST STONE

NOMINAL, TYPICAL