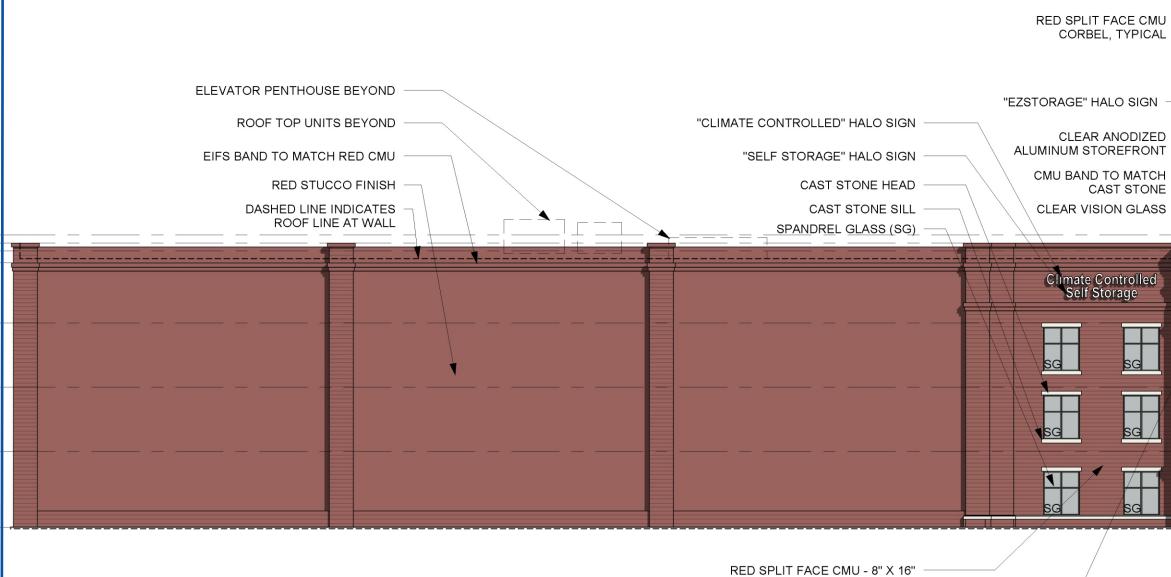

## **CONCEPT REVIEW #2 RECEIVED 6/5/2015**

- "CLIMATE CONTROLLED" HALO SIGN
- "SELF STORAGE" HALO SIGN

RED SPLIT FACE CMU - 8" X 16"

CMU BAND TO MATCH CAST STONE

CLEAR ANODIZED ALUMINUM STOREFRONT

June 5, 2015

- RED SPLIT FACE CMU CORBEL, TYPICAL
- RED GLAZED SQUARE

- CAST STONE HEAD

NOMINAL, TYPICAL

CLEAR VISION GLASS

CAST STONE SILL

(AFG) - 41.03'

DASHED LINE INDICATES AVERAGE FINISH GRADE

# PPOPOSED STRUCTURE - SOUTH (REAR) ELEVATION ALEXANDRA 1/16" = 1-0"

ROOF TOP UNITS BEYOND

DASHED LINE INDICATES AVERAGE FINISH GRADE (AFG) - 41.03'

CLEAR VISION GLASS

CLEAR ANODIZED ALUMINUM STOREFRONT

NOMINAL, TYPICAL

RED SPLIT FACE CMU - 8" X 16"

EIFS BAND TO MATCH RED CMU

RED SPLIT FACE CMU CORBEL, TYPICAL

DASHED LINE INDICATES ROOF LINE AT WALL

TOP COURSE OF CORBEL TO BE SPLIT FACE CMU TO MATCH CAST STONE

NOMINAL, TYPICAL