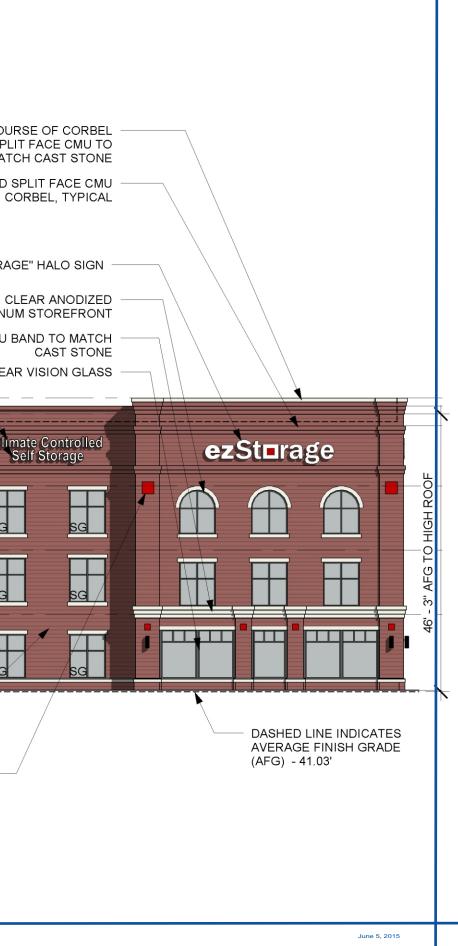

## **CONCEPT REVIEW #2 RECEIVED 6/5/2015**

- "CLIMATE CONTROLLED" HALO SIGN
- "SELF STORAGE" HALO SIGN

RED SPLIT FACE CMU - 8" X 16"

CMU BAND TO MATCH CAST STONE

CLEAR ANODIZED ALUMINUM STOREFRONT

June 5, 2015

- RED SPLIT FACE CMU CORBEL, TYPICAL
- RED GLAZED SQUARE

- CAST STONE HEAD

NOMINAL, TYPICAL

CLEAR VISION GLASS

CAST STONE SILL

(AFG) - 41.03'

DASHED LINE INDICATES AVERAGE FINISH GRADE

# PPOPOSED STRUCTURE - SOUTH (REAR) ELEVATION ALEXANDRA 1/16" = 1-0"

ROOF TOP UNITS BEYOND

DASHED LINE INDICATES AVERAGE FINISH GRADE (AFG) - 41.03'

CLEAR VISION GLASS

CLEAR ANODIZED ALUMINUM STOREFRONT

NOMINAL, TYPICAL