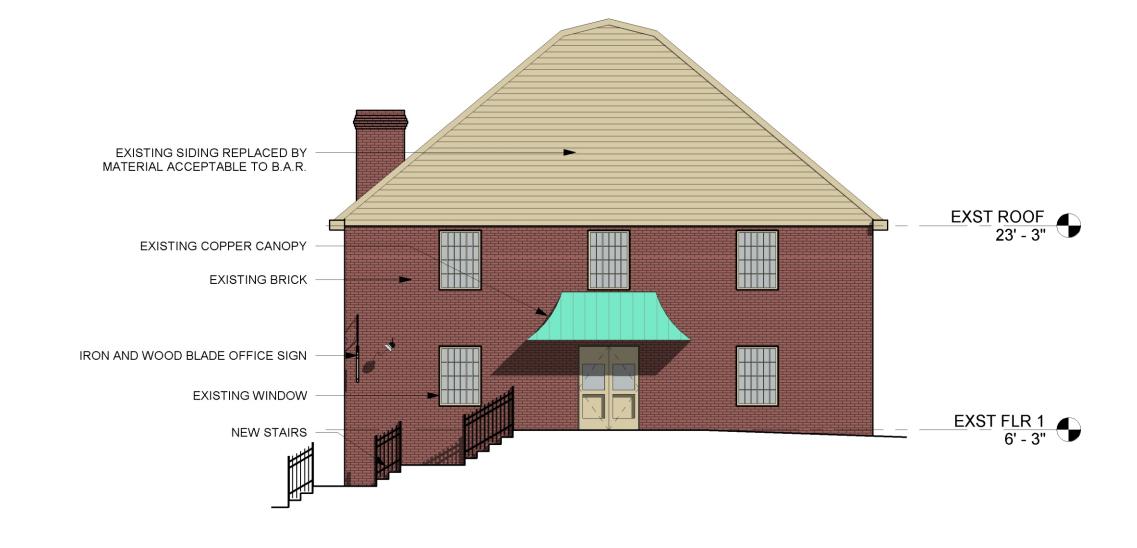

RED GLAZED SQUARE

NEW STAIRS

EXISTING WINDOW

IRON AND WOOD

BLADE OFFICE SIGN

CLEAN AND REPAIR EXISTING BRICK

EXISTING SHINGLE ROOF

## EXISTING SHINGLE ROOF

EXISTING BRICK

## EXISTING WINDOW

# HISTORIC STRUCTURE - SOUTH (REAR) ELEVATION ALEXANDRA 1/8" = 1'-0"

CLEAN AND REPAIR EXISTING BRICK