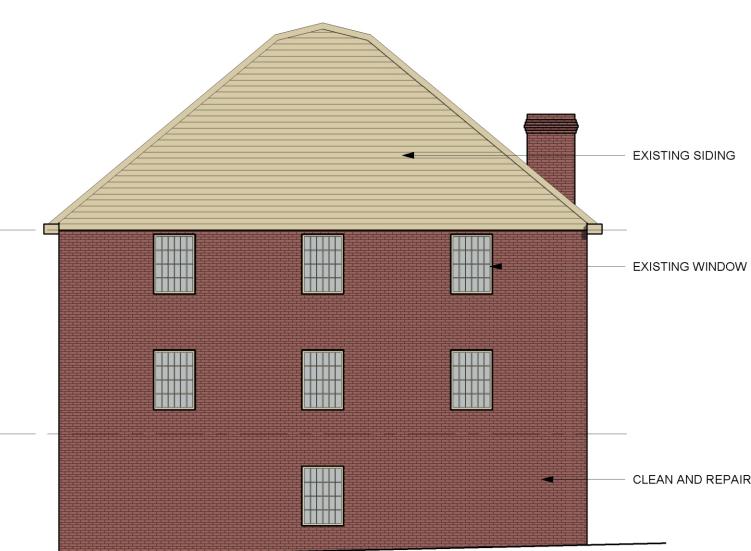

L

(AFG) - 41.03'

DASHED LINE INDICATES AVERAGE FINISH GRADE



# PPOPOSED STRUCTURE - SOUTH (REAR) ELEVATION ALEXANDRA 1/16" = 1-0"



ROOF TOP UNITS BEYOND

DASHED LINE INDICATES AVERAGE FINISH GRADE (AFG) - 41.03'

CLEAR VISION GLASS

CLEAR ANODIZED ALUMINUM STOREFRONT

NOMINAL, TYPICAL

RED SPLIT FACE CMU - 8" X 16"

EIFS BAND TO MATCH RED CMU

RED SPLIT FACE CMU CORBEL, TYPICAL

DASHED LINE INDICATES ROOF LINE AT WALL





TOP COURSE OF CORBEL TO BE SPLIT FACE CMU TO MATCH CAST STONE

NOMINAL, TYPICAL

RED GLAZED SQUARE











NEW STAIRS

EXISTING WINDOW

IRON AND WOOD

BLADE OFFICE SIGN

CLEAN AND REPAIR EXISTING BRICK

EXISTING SHINGLE ROOF





## EXISTING SHINGLE ROOF

EXISTING BRICK

## EXISTING WINDOW



# HISTORIC STRUCTURE - SOUTH (REAR) ELEVATION ALEXANDRA 1/8" = 1'-0"



CLEAN AND REPAIR EXISTING BRICK