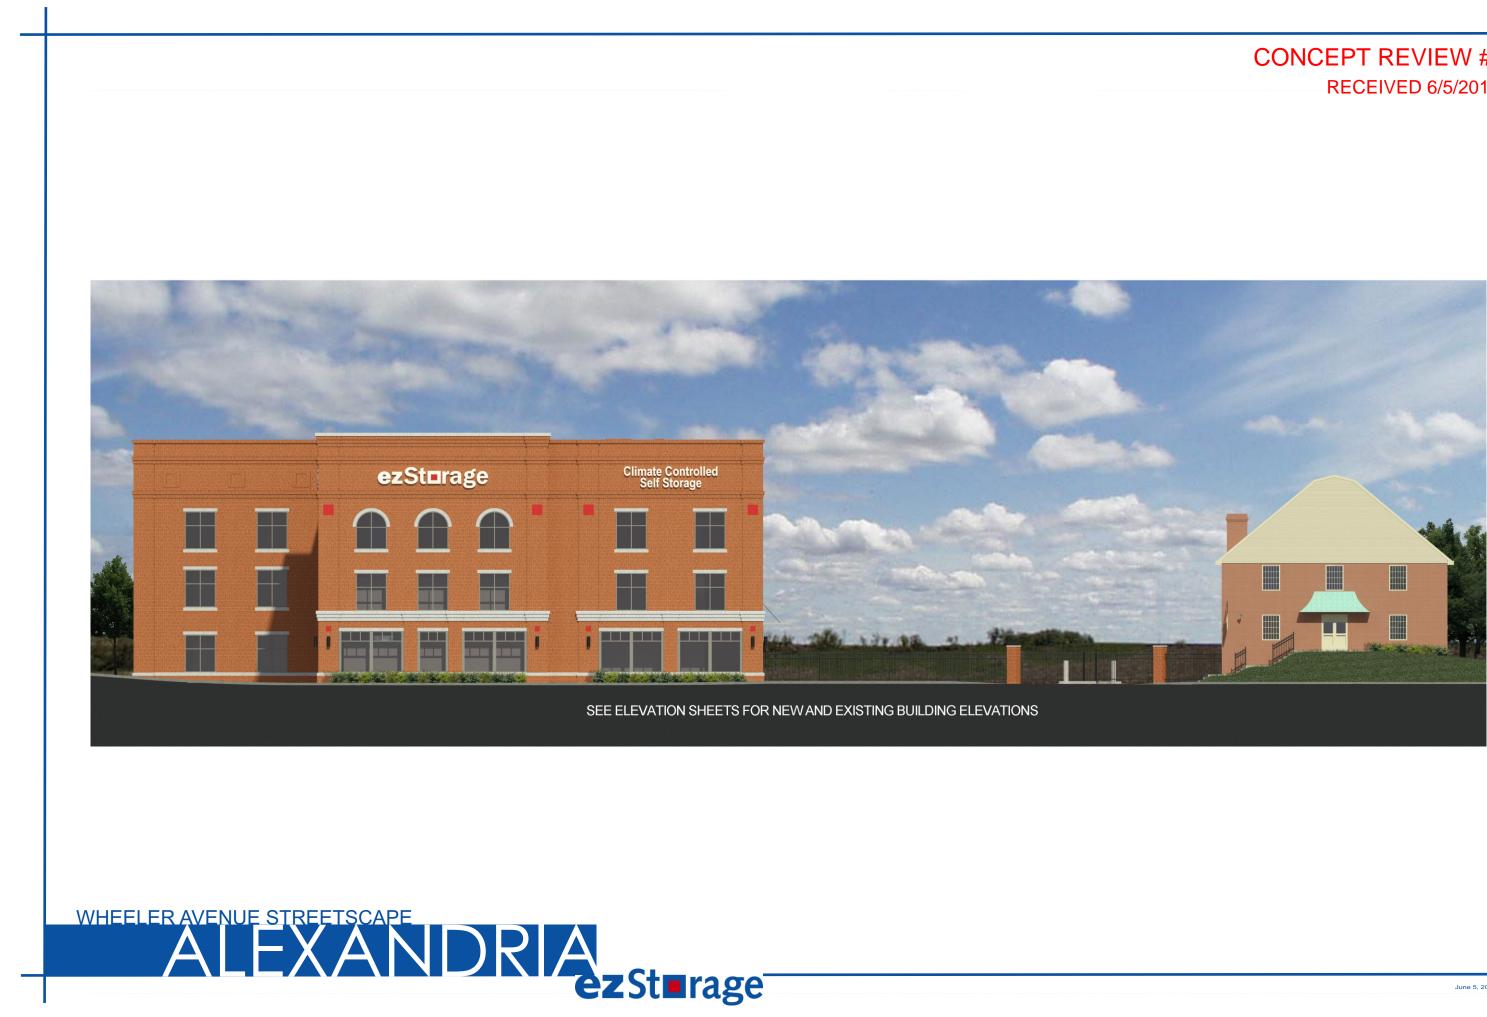

## **CONCEPT REVIEW #2 RECEIVED 6/5/2015**

- "CLIMATE CONTROLLED" HALO SIGN
- "SELF STORAGE" HALO SIGN

RED SPLIT FACE CMU - 8" X 16"

CMU BAND TO MATCH CAST STONE

CLEAR ANODIZED ALUMINUM STOREFRONT

June 5, 2015