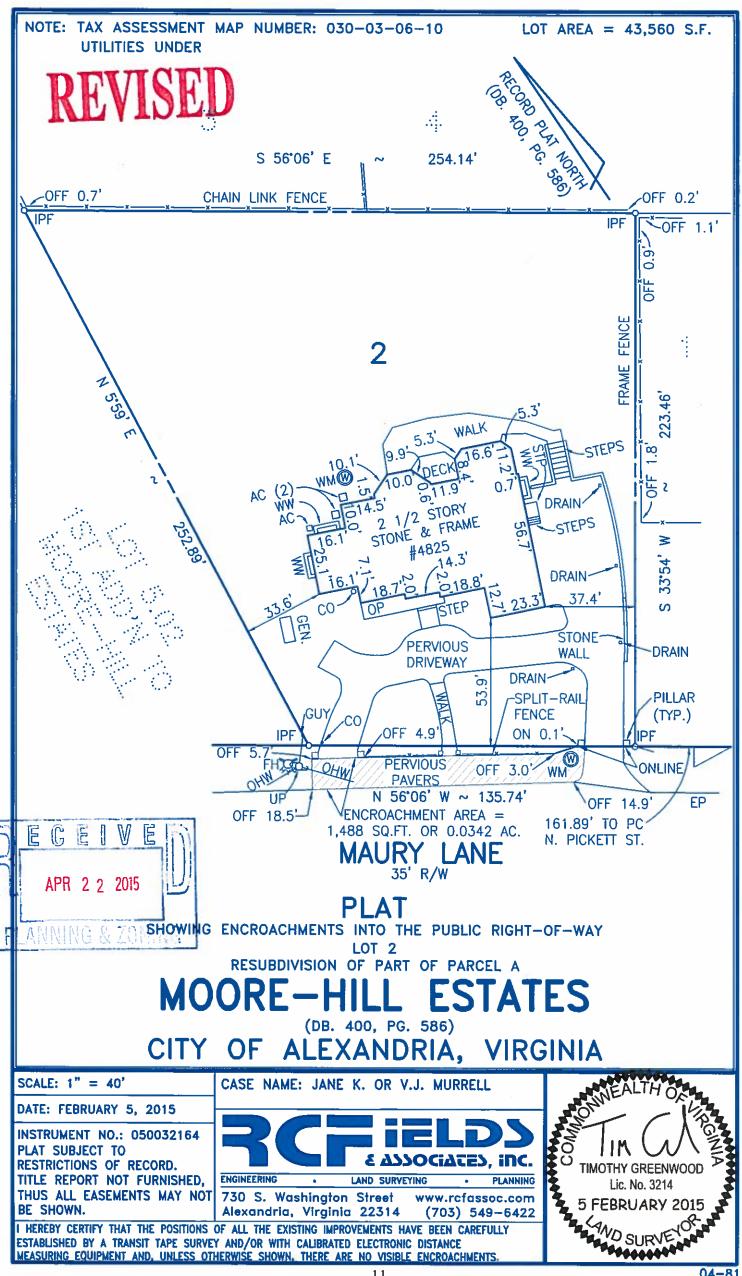

## I. DISCUSSION

The applicants, V.J. and Jane K. Murrell, request approval of an encroachment ordinance to allow existing pervious pavers, fencing and pillars to remain in the public right-of-way adjacent to 4825 Maury Lane.

### BACKGROUND

In February 2015, the City's Department of Transportation and Environmental Services (TES) staff found that the applicants had, without encroachment approval, installed permeable pavers in the public right-of-way in front of the subject property. The pavers in question are located in an area between the paved portion of Maury Lane and an existing split-rail fence that is also located in front of their lot. The area, which was gravel-surfaced until recent months, is used for vehicle parking, particularly given that no curbing has been installed along Maury Lane.

Given the lack of formal encroachment approval, and practical concerns regarding maintenance costs, future removal costs (if needed), and the City's potential for liability, staff required the applicants to apply for the subject encroachment for the permeable pavers. During its review, staff observed that the area of public right-of-way in question also contains the split-rail fence, which is believed to have been constructed years ago, as well as the recently-constructed brick pillars located between sections of fencing. The applicants subsequently added the existing fence (and related pillars) into the encroachment request.

#### **PROPOSAL**

The applicants propose to maintain the existing permeable pavers, split-rail fence, and pillars in front of their dwelling, nearly all of which are located within the public right-of-way (except for the two southeastern-most pillars.) The proposed area of encroachment is irregular in shape but is generally between 13 and 15 feet wide and 112 feet long. The total area measures 1,488 square feet. The applicants have indicated to staff that, if the request is approved, they intend to plant grass within the gaps of the permeable paving in order to soften its overall appearance.

### II. STAFF ANALYSIS

Staff supports the applicants' request to maintain their existing installations into the public right-of-way. Although the request amounts to after-the-fact approval, the applicants have actively worked with staff to correct the matter. The installation of the permeable pavers here, which well exceeds an amount typically found in public rights-of-way to connect driveways to public streets, is especially reasonable given that the lack of curbing along Maury Lane allows vehicle parking off the regularly-paved portion of the street. The recently-installed pavers may actually improve the appearance of the public right-of-way by preventing gravel from washing away and preventing the area from becoming rutted and muddy after rainstorms. Although the applicants could move the fence and related pillars (by between three and 5.7 feet) back onto their lot, the practical benefit gained by such a move would be negligible given that no public use is anticipated at the present time for the right-of-way in question. Importantly, if the area of right-of-way occupied by either the pavers or the fencing is needed in the future, the applicant would be required under Condition #3 to remove all structures (including the paving) with 60 days' notice.