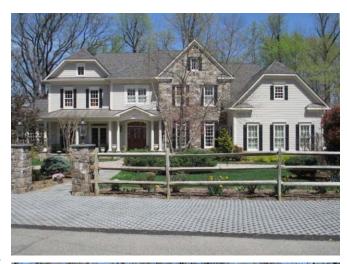

#### **PROPOSAL**

The applicants propose to maintain the existing permeable pavers, split-rail fence, and pillars in front of their dwelling, nearly all of which are located within the public right-of-way (except for the two southeastern-most pillars.) The proposed area of encroachment is irregular in shape but is generally between 13 and 15 feet wide and 112 feet long. The total area measures 1,488 square feet. The applicants have indicated to staff that, if the request is approved, they intend to plant grass within the gaps of the permeable paving in order to soften its overall appearance.

### II. STAFF ANALYSIS

Staff supports the applicants' request to maintain their existing installations into the public right-of-way. Although the request amounts to after-the-fact approval, the applicants have actively worked with staff to correct the matter. The installation of the permeable pavers here, which well exceeds an amount typically found in public rights-of-way to connect driveways to public streets, is especially reasonable given that the lack of curbing along Maury Lane allows vehicle parking off the regularly-paved portion of the street. The recently-installed pavers may actually improve the appearance of the public right-of-way by preventing gravel from washing away and preventing the area from becoming rutted and muddy after rainstorms. Although the applicants could move the fence and related pillars (by between three and 5.7 feet) back onto their lot, the practical benefit gained by such a move would be negligible given that no public use is anticipated at the present time for the right-of-way in question. Importantly, if the area of right-of-way occupied by either the pavers or the fencing is needed in the future, the applicant would be required under Condition #3 to remove all structures (including the paving) with 60 days' notice.