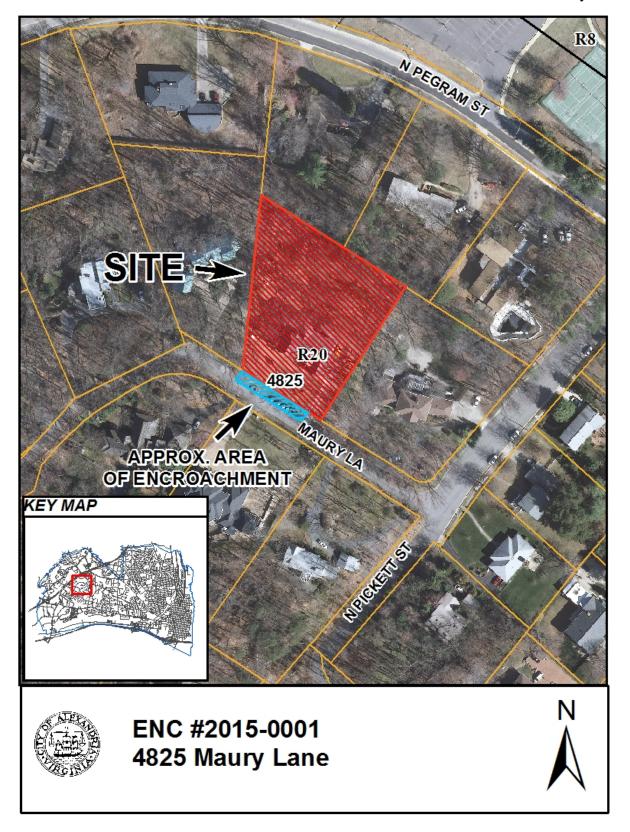

## I. DISCUSSION

The applicants, V.J. and Jane K. Murrell, request approval of an encroachment ordinance to allow existing pervious pavers, fencing and pillars to remain in the public right-of-way adjacent to 4825 Maury Lane.

## SITE DESCRIPTION

The property in question is public right-ofway located immediately adjacent to the paved travel lane of Maury Lane and in front of the two-story, single-family residential dwelling located at 4825 Maury Lane. The surrounding area is comprised primarily of other single-family dwellings, although Francis Hammond Middle School is also located a short distance to the north of the site.

### BACKGROUND

In February 2015, the City's Department of Transportation and Environmental Services (TES) staff found that the applicants had, without encroachment approval, installed permeable pavers in the public right-of-way in front of the subject property. The pavers in question are located in an area between the paved portion of Maury Lane and an existing split-rail fence that is also located in front of their lot. The area, which was gravel-surfaced until recent months, is used for vehicle parking, particularly given that no curbing has been installed along Maury Lane.

#### **PROPOSAL**

The applicants propose to maintain the existing permeable pavers, split-rail fence, and pillars in front of their dwelling, nearly all of which are located within the public right-of-way (except for the two southeastern-most pillars.) The proposed area of encroachment is irregular in shape but is generally between 13 and 15 feet wide and 112 feet long. The total area measures 1,488 square feet. The applicants have indicated to staff that, if the request is approved, they intend to plant grass within the gaps of the permeable paving in order to soften its overall appearance.