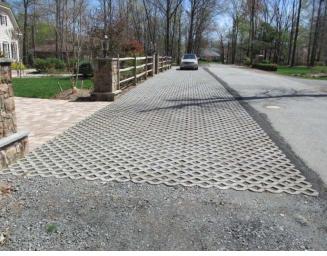

### BACKGROUND

In February 2015, the City's Department of Transportation and Environmental Services (TES) staff found that the applicants had, without encroachment approval, installed permeable pavers in the public right-of-way in front of the subject property. The pavers in question are located in an area between the paved portion of Maury Lane and an existing split-rail fence that is also located in front of their lot. The area, which was gravel-surfaced until recent months, is used for vehicle parking, particularly given that no curbing has been installed along Maury Lane.

#### **PROPOSAL**

The applicants propose to maintain the existing permeable pavers, split-rail fence, and pillars in front of their dwelling, nearly all of which are located within the public right-of-way (except for the two southeastern-most pillars.) The proposed area of encroachment is irregular in shape but is generally between 13 and 15 feet wide and 112 feet long. The total area measures 1,488 square feet. The applicants have indicated to staff that, if the request is approved, they intend to plant grass within the gaps of the permeable paving in order to soften its overall appearance.

### II. STAFF ANALYSIS

Staff supports the applicants' request to maintain their existing installations into the public right-of-way. Although the request amounts to after-the-fact approval, the applicants have actively worked with staff to correct the matter. The installation of the permeable pavers here, which well exceeds an amount typically found in public rights-of-way to connect driveways to public streets, is especially reasonable given that the lack of curbing along Maury Lane allows vehicle parking off the regularly-paved portion of the street. The recently-installed pavers may actually improve the appearance of the public right-of-way by preventing gravel from washing away and preventing the area from becoming rutted and muddy after rainstorms. Although the applicants could move the fence and related pillars (by between three and 5.7 feet) back onto their lot, the practical benefit gained by such a move would be negligible given that no public use is anticipated at the present time for the right-of-way in question. Importantly, if the area of right-of-way occupied by either the pavers or the fencing is needed in the future, the applicant would be required under Condition #3 to remove all structures (including the paving) with 60 days' notice.