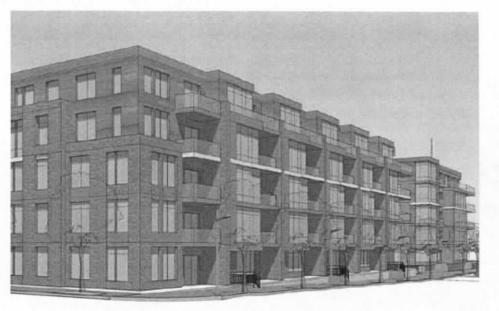

## ROBINSON TERMINAL SOUTH Alexandria, VA

BAR Work Session No. 5 Presentation

January 21, 2015

ROBINSON TERMINAL SOUTH-ALEXANDRIA, VA

BOARD OF ARCHITECTURAL REVIEW

А

e first north south link inland from the waterfront. From this perspective differences between the east and west sides re apparent in terms of size, scale and texture of the urban fabric. From Wolfe Street at the south to Cameron Street east side is predominantly commercial uses with larger building footprints and greater heights. The west side is both