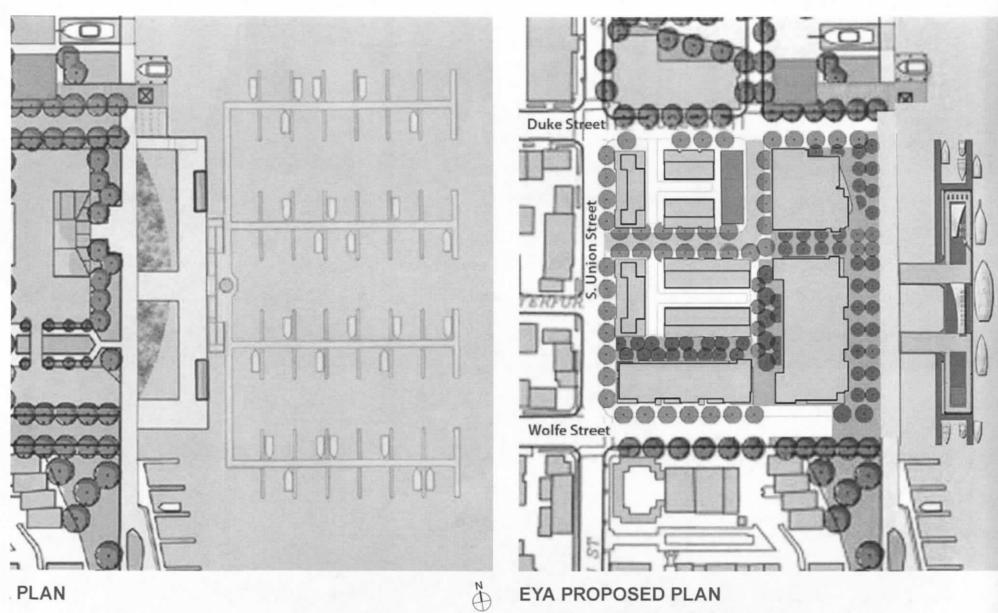

NOTE: ALL HEIGHT MEASURMENTS USE SIDEWALK IMMEDIATELY ADJACENT TO STRUCTURE AS 0'-0". PHOTO-MONTAGE DO NOT TAKE INTO ACCOUNT DEPTH OF FIELD AND ARE THEREFORE **NOT TO SCALE** RELATIVE TO EACH OTHER.

PLAN