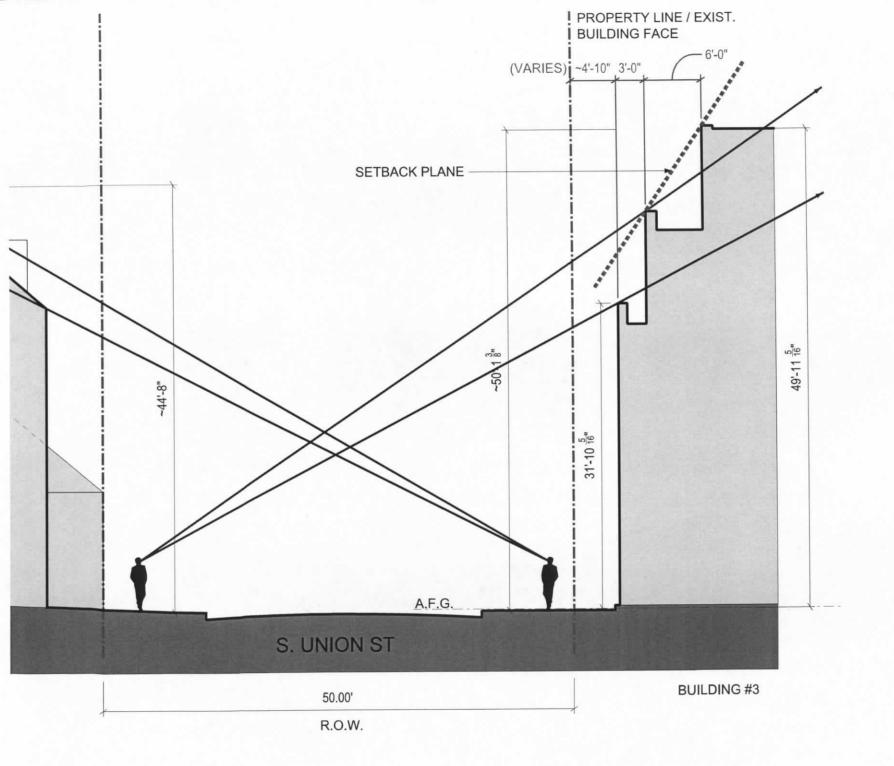

THER.



PLAN

|                          | Waterfront Plan | Proposed Plan |
|--------------------------|-----------------|---------------|
| Open Space (SqFt)        | 28,500          | 54,152        |
| Development (SqFt)       | 380,529         | 280,233       |
| Building Height (max Ft) | 50              | 50            |











ematic massing sketch showing more pronounced upper floor set backs at corner of South on and Wolfe streets. Dashed lines illustrate building volume.

Ť



















rtheast



View from Wolfe Street looking northeast BAR #4 Submission



ortheast



View from Wolfe Street looking northeast BAR #5 Submission : Current Proposal





View from Wolfe Street looking northeast BAR #5 Submission : Current Proposal



Wolfe Street



Wolfe Street