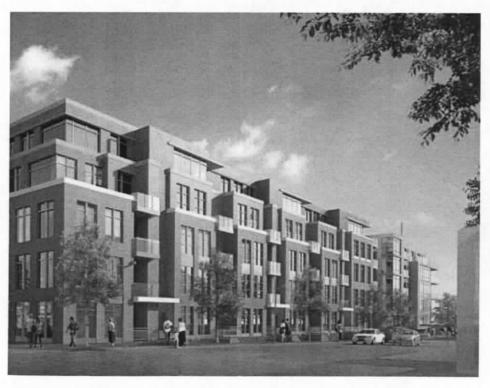

ematic massing sketch showing more pronounced upper floor set backs at corner of South on and Wolfe streets. Dashed lines illustrate building volume.

Ť

rtheast

View from Wolfe Street looking northeast BAR #4 Submission

ortheast

View from Wolfe Street looking northeast BAR #5 Submission : Current Proposal

View from Wolfe Street looking northeast BAR #5 Submission : Current Proposal

Wolfe Street

Wolfe Street