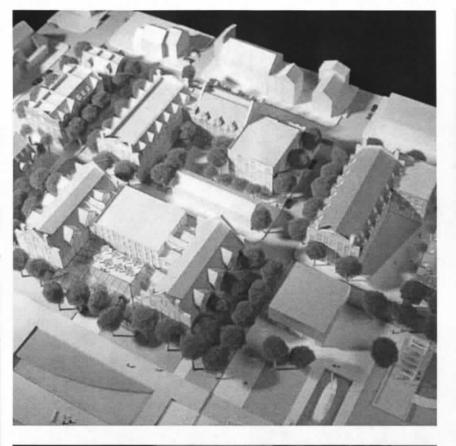

## ROBINSON TERMINAL SOUTH Alexandria, VA

BAR Work Session No. 5 Presentation

January 21, 2015

ROBINSON TERMINAL SOUTH-ALEXANDRIA, VA

BOARD OF ARCHITECTURAL REVIEW

А

e first north south link inland from the waterfront. From this perspective differences between the east and west sides re apparent in terms of size, scale and texture of the urban fabric. From Wolfe Street at the south to Cameron Street east side is predominantly commercial uses with larger building footprints and greater heights. The west side is both