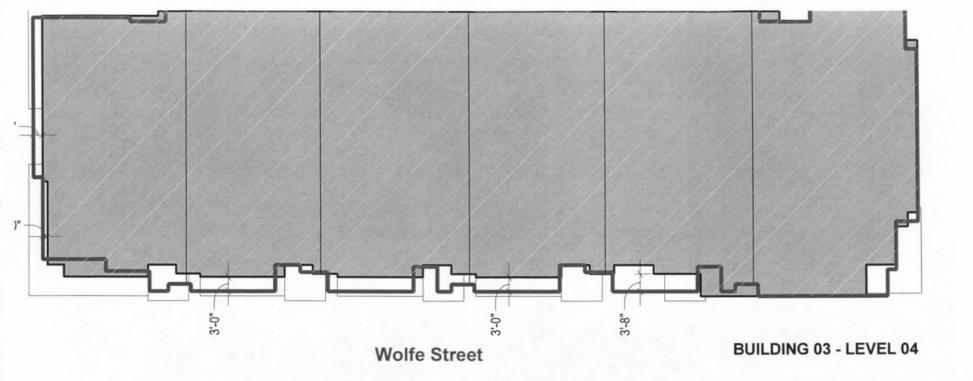

O EACH OTHER.



PLAN

|                          | Waterfront Plan | Proposed Plan |
|--------------------------|-----------------|---------------|
| Open Space (SqFt)        | 28,500          | 54,152        |
| Development (SqFt)       | 380,529         | 280,233       |
| Building Height (max Ft) | 50              | 50            |











ematic massing sketch showing more pronounced upper floor set backs at corner of South on and Wolfe streets. Dashed lines illustrate building volume.

Ť



















rtheast



View from Wolfe Street looking northeast BAR #4 Submission



ortheast



View from Wolfe Street looking northeast BAR #5 Submission : Current Proposal





View from Wolfe Street looking northeast BAR #5 Submission : Current Proposal



Wolfe Street



Wolfe Street