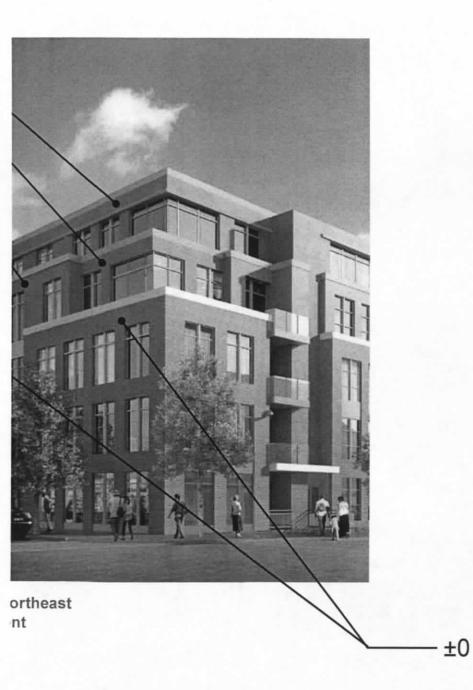

ematic massing sketch showing more pronounced upper floor set backs at corner of South on and Wolfe streets. Dashed lines illustrate building volume.

Ť

rtheast

View from Wolfe Street looking northeast BAR #4 Submission

ortheast

View from Wolfe Street looking northeast BAR #5 Submission : Current Proposal

View from Wolfe Street looking northeast BAR #5 Submission : Current Proposal

Wolfe Street

Wolfe Street