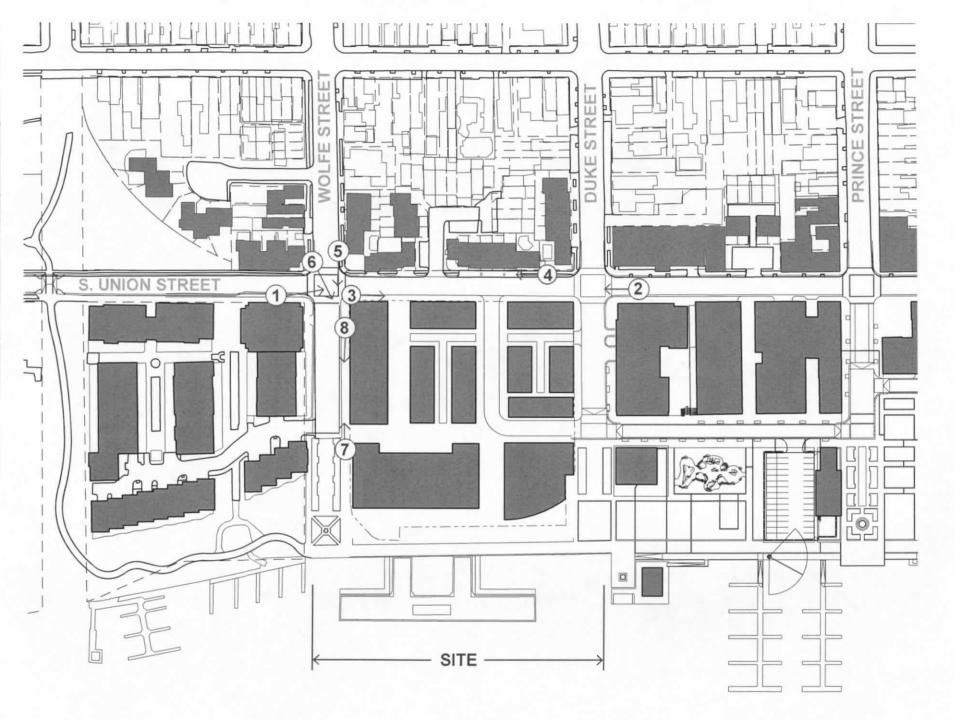

|                          | Waterfront Plan | Proposed Plan |
|--------------------------|-----------------|---------------|
| Open Space (SqFt)        | 28,500          | 54,152        |
| Development (SqFt)       | 380,529         | 280,233       |
| Building Height (max Ft) | 50              | 50            |