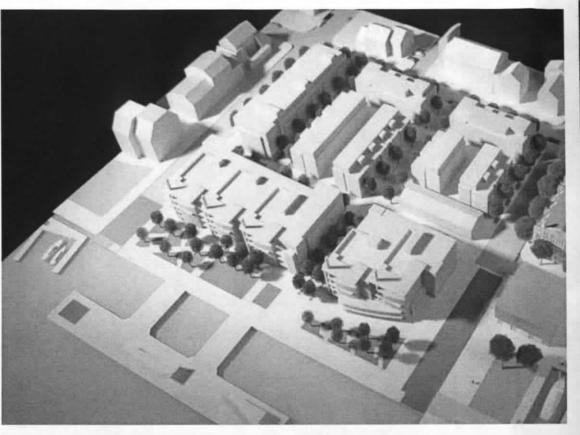

|                          | Waterfront Plan | Proposed Plan |
|--------------------------|-----------------|---------------|
| Open Space (SqFt)        | 28,500          | 54,152        |
| Development (SqFt)       | 380,529         | 280,233       |
| Building Height (max Ft) | 50              | 50            |