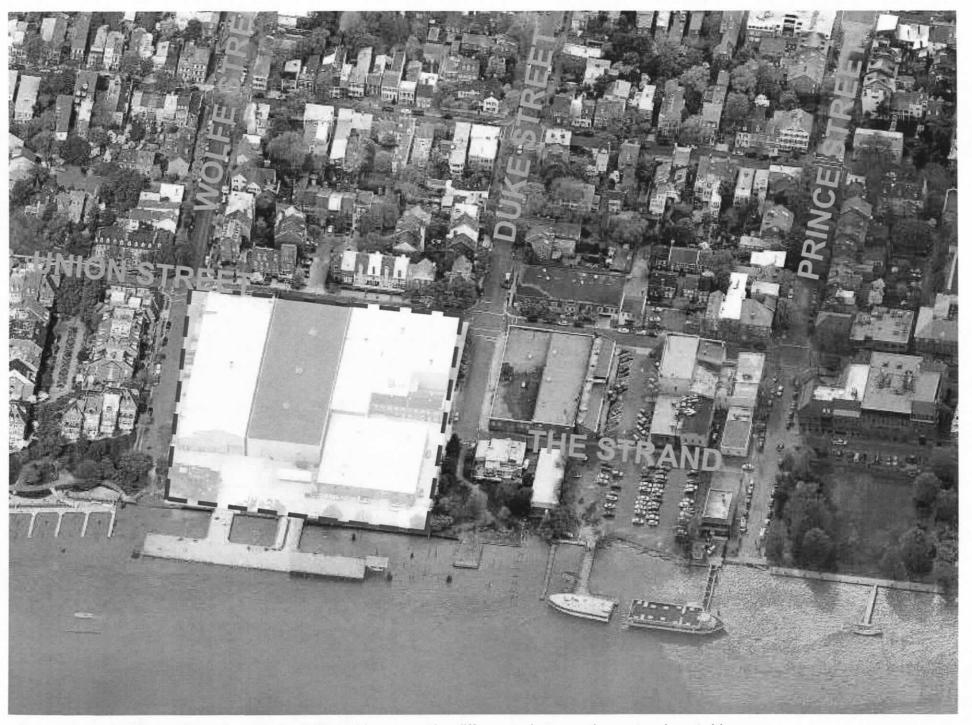

## ROBINSON TERMINAL SOUTH Alexandria, VA

BAR Work Session No. 5 Presentation

January 21, 2015

ROBINSON TERMINAL SOUTH-ALEXANDRIA, VA

BOARD OF ARCHITECTURAL REVIEW

А

e first north south link inland from the waterfront. From this perspective differences between the east and west sides re apparent in terms of size, scale and texture of the urban fabric. From Wolfe Street at the south to Cameron Street east side is predominantly commercial uses with larger building footprints and greater heights. The west side is both