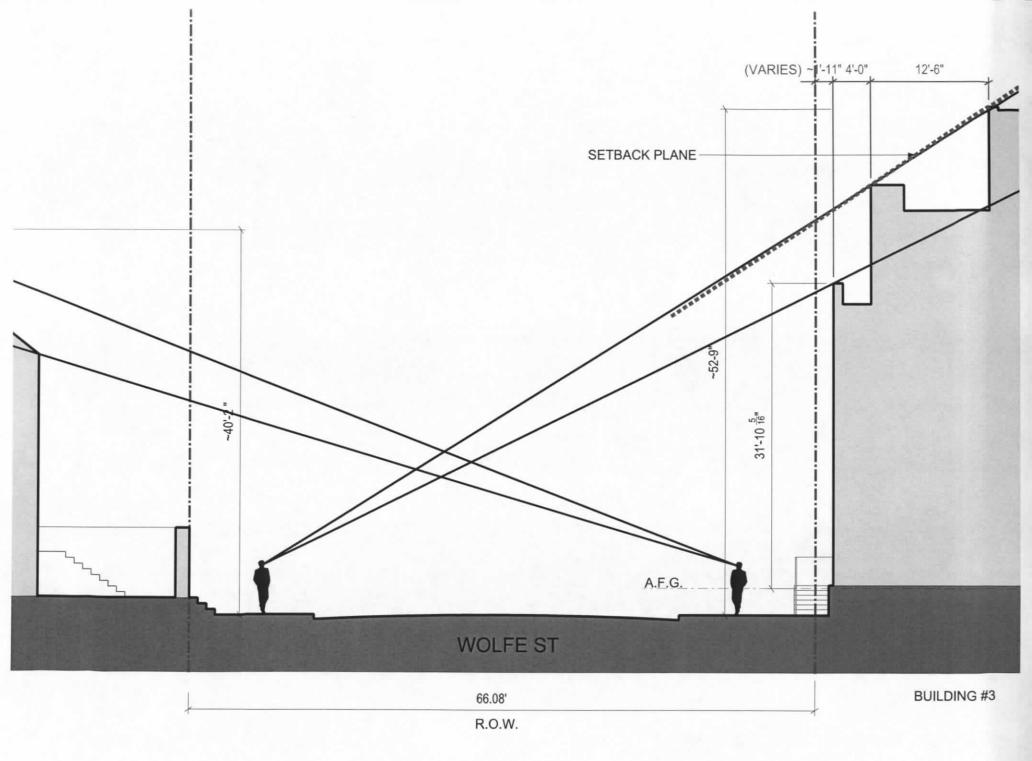

POTOMAC\_RIVER

NOTE: ALL HEIGHT MEASURMENTS USE SIDEWALK IMMEDIATELY ADJACENT TO STRUCTURE AS 0'-0". PHOTO-MONTAGE DO NOT TAKE INTO ACCOUNT DEPTH OF FIELD AND ARE THEREFORE **NOT TO SCALE** RELATIVE TO EACH OTHER.

NOTE: ALL HEIGHT MEASURMENTS USE SIDEWALK IMMEDIATELY ADJACENT TO STRUCTURE AS 0'-0". PHOTO-MONTAGE DO NOT TAKE INTO ACCOUNT DEPTH OF FIELD AND ARE THEREFORE **NOT TO SCALE** RELATIVE TO EACH OTHER.

PLAN