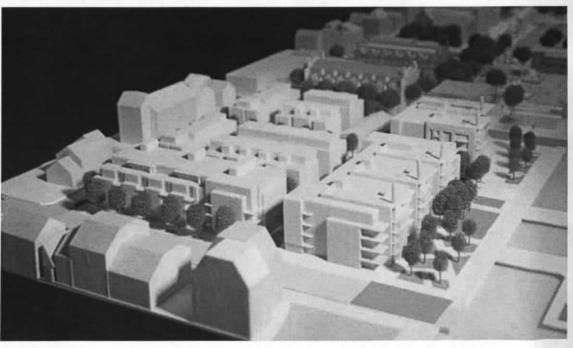

ematic massing sketch showing more pronounced upper floor set backs at corner of South on and Wolfe streets. Dashed lines illustrate building volume.

Ť

rtheast

View from Wolfe Street looking northeast BAR #4 Submission

ortheast

View from Wolfe Street looking northeast BAR #5 Submission : Current Proposal

View from Wolfe Street looking northeast BAR #5 Submission : Current Proposal

Wolfe Street

Wolfe Street