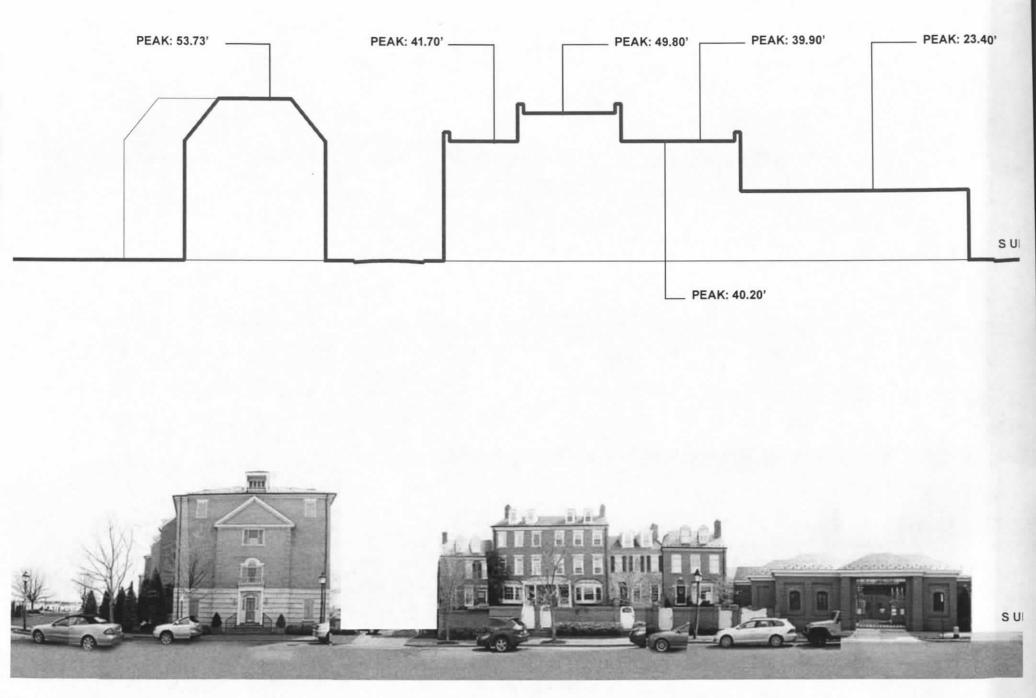

POTOMAC\_RIVER

NOTE: ALL HEIGHT MEASURMENTS USE SIDEWALK IMMEDIATELY ADJACENT TO STRUCTURE AS 0'-0". PHOTO-MONTAGE DO NOT TAKE INTO ACCOUNT DEPTH OF FIELD AND ARE THEREFORE **NOT TO SCALE** RELATIVE TO EACH OTHER.