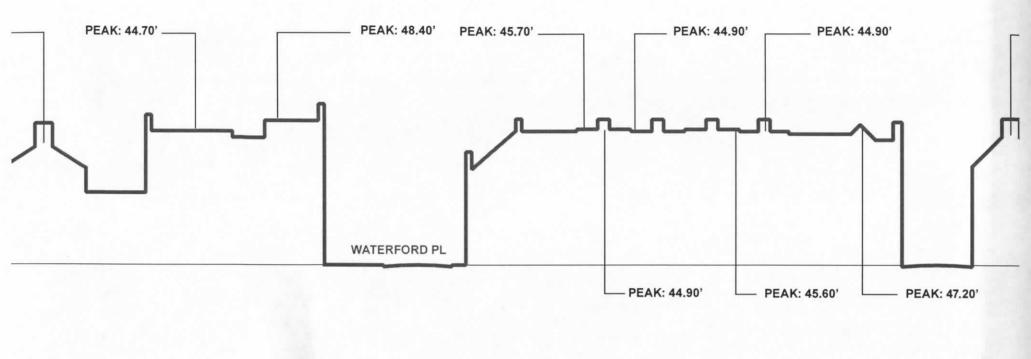

POTOMAC\_RIVER

NOTE: ALL HEIGHT MEASURMENTS USE SIDEWALK IMMEDIATELY ADJACENT TO STRUCTURE AS 0'-0". PHOTO-MONTAGE DO NOT TAKE INTO ACCOUNT DEPTH OF FIELD AND ARE THEREFORE **NOT TO SCALE** RELATIVE TO EACH OTHER.

NOTE: ALL HEIGHT MEASURMENTS USE SIDEWALK IMMEDIATELY ADJACENT TO STRUCTURE AS 0'-0". PHOTO-MONTAGE DO NOT TAKE INTO ACCOUNT DEPTH OF FIELD AND ARE THEREFORE **NOT TO SCALE** RELATIVE TO EACH OTHER.

PLAN