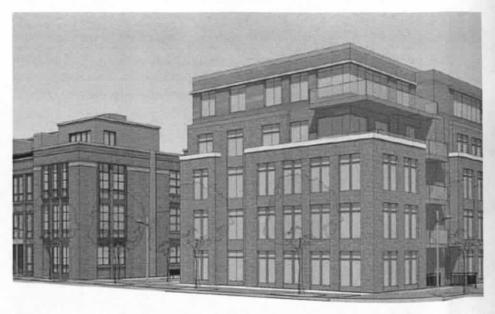

## ROBINSON TERMINAL SOUTH Alexandria, VA

BAR Work Session No. 5 Presentation

January 21, 2015

ROBINSON TERMINAL SOUTH-ALEXANDRIA, VA

BOARD OF ARCHITECTURAL REVIEW

А

e first north south link inland from the waterfront. From this perspective differences between the east and west sides re apparent in terms of size, scale and texture of the urban fabric. From Wolfe Street at the south to Cameron Street east side is predominantly commercial uses with larger building footprints and greater heights. The west side is both