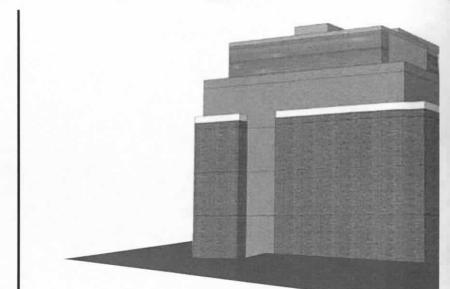

ematic massing sketch showing more pronounced upper floor set backs at corner of South on and Wolfe streets. Dashed lines illustrate building volume.

Ť

rtheast

View from Wolfe Street looking northeast BAR #4 Submission