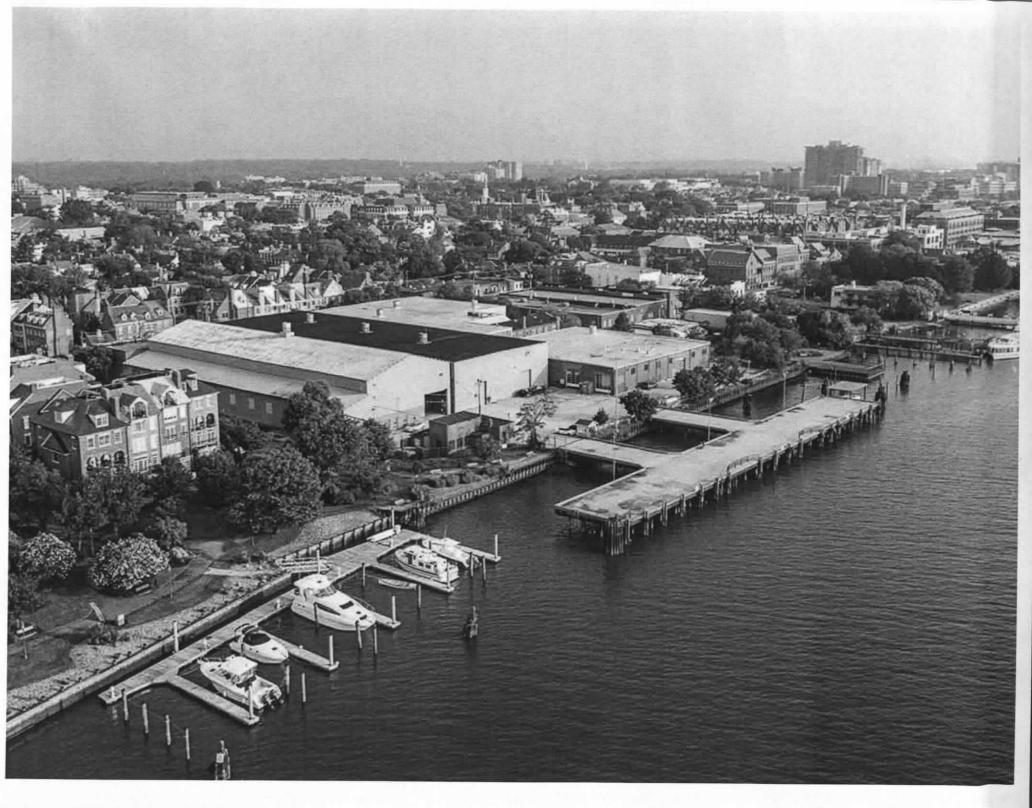

## ROBINSON TERMINAL SOUTH Alexandria, VA

BAR Work Session No. 5 Presentation

January 21, 2015

ROBINSON TERMINAL SOUTH-ALEXANDRIA, VA

BOARD OF ARCHITECTURAL REVIEW

А

e first north south link inland from the waterfront. From this perspective differences between the east and west sides re apparent in terms of size, scale and texture of the urban fabric. From Wolfe Street at the south to Cameron Street east side is predominantly commercial uses with larger building footprints and greater heights. The west side is both