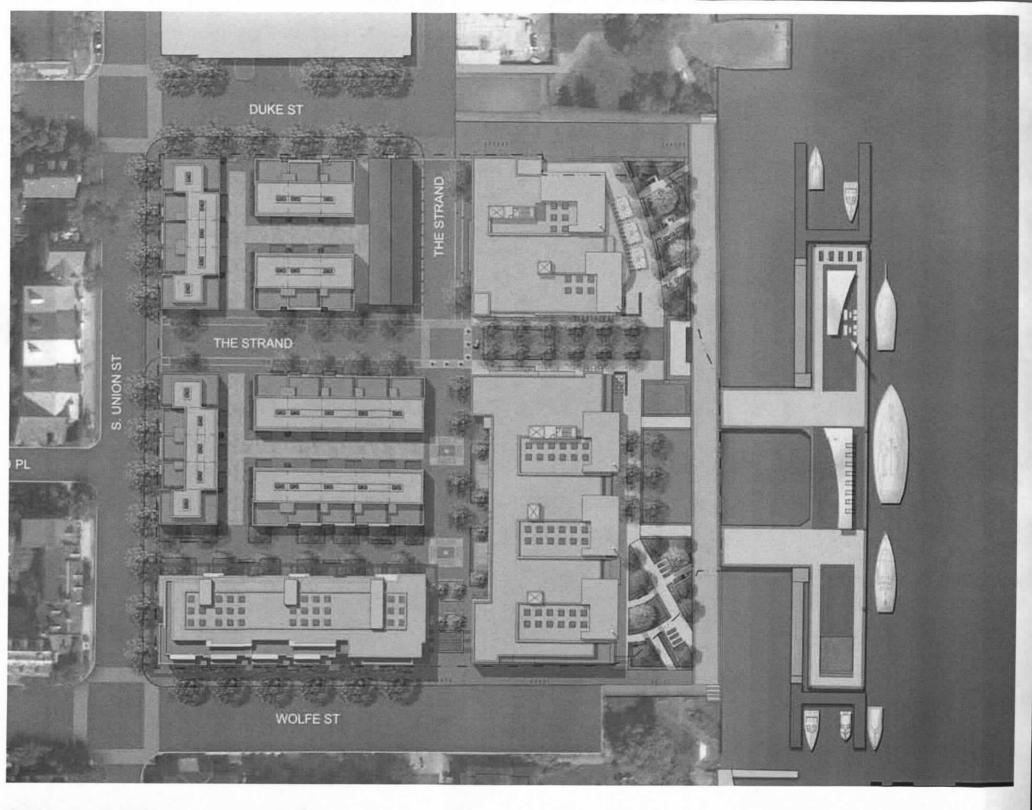

|                          | Waterfront Plan | Proposed Plan |
|--------------------------|-----------------|---------------|
| Open Space (SqFt)        | 28,500          | 54,152        |
| Development (SqFt)       | 380,529         | 280,233       |
| Building Height (max Ft) | 50              | 50            |