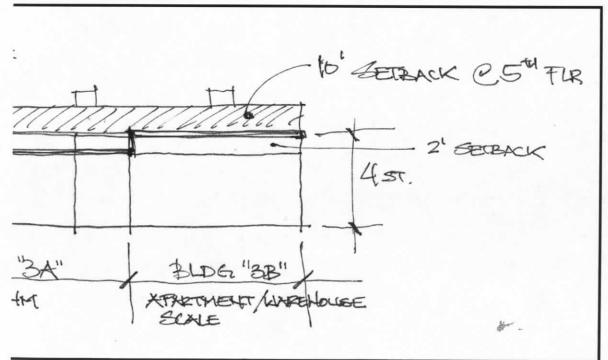

ematic massing sketch showing more pronounced upper floor set backs at corner of South on and Wolfe streets. Dashed lines illustrate building volume.

Ť

rtheast

View from Wolfe Street looking northeast BAR #4 Submission