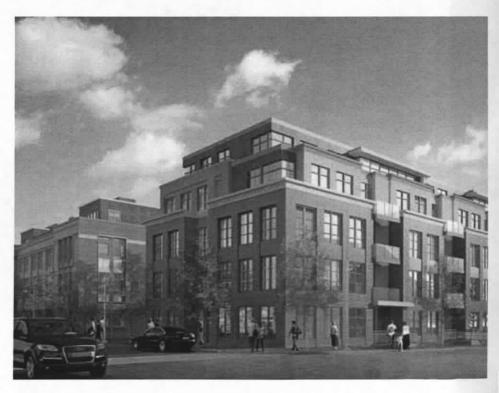

ematic massing sketch showing more pronounced upper floor set backs at corner of South on and Wolfe streets. Dashed lines illustrate building volume.

Ť

rtheast

View from Wolfe Street looking northeast BAR #4 Submission

ortheast

View from Wolfe Street looking northeast BAR #5 Submission : Current Proposal

View from Wolfe Street looking northeast BAR #5 Submission : Current Proposal

Wolfe Street

Wolfe Street