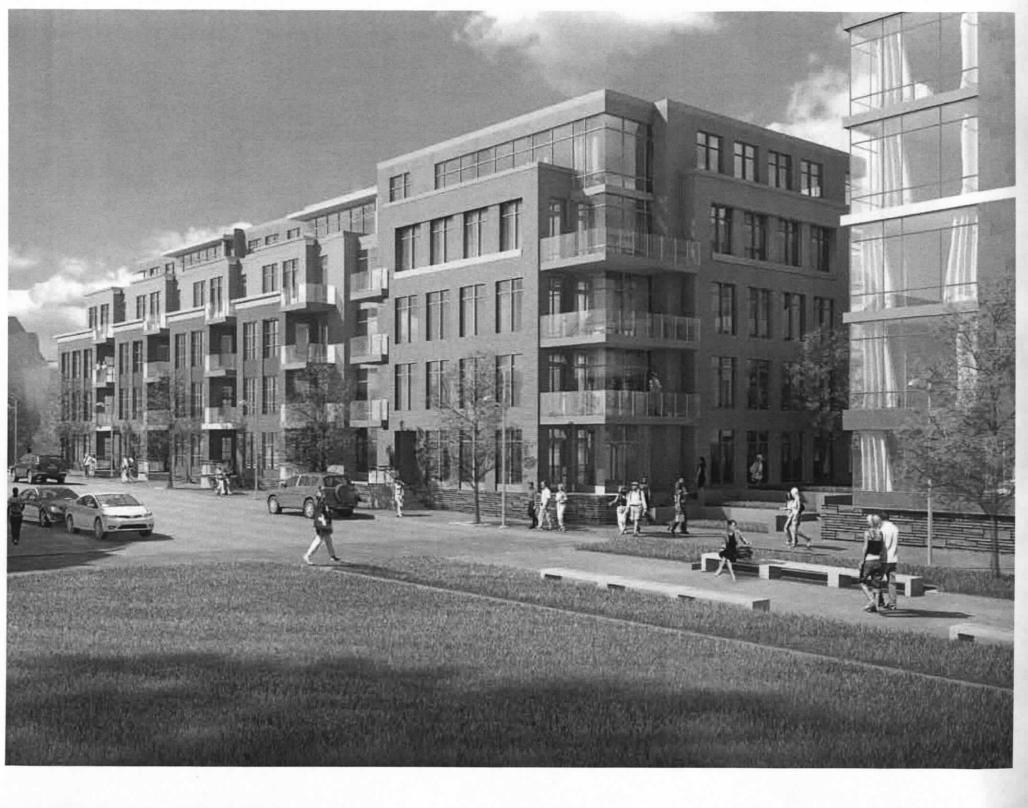

ematic massing sketch showing more pronounced upper floor set backs at corner of South on and Wolfe streets. Dashed lines illustrate building volume.

Ť

rtheast

View from Wolfe Street looking northeast BAR #4 Submission