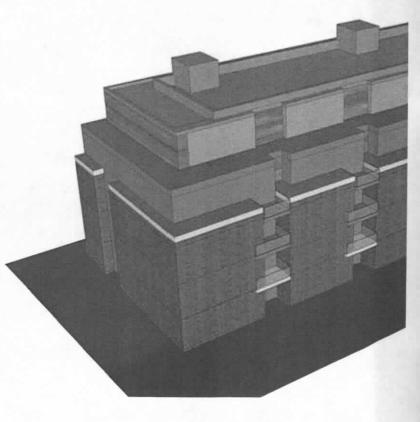

ematic massing sketch showing more pronounced upper floor set backs at corner of South on and Wolfe streets. Dashed lines illustrate building volume.

Ť

rtheast

View from Wolfe Street looking northeast BAR #4 Submission