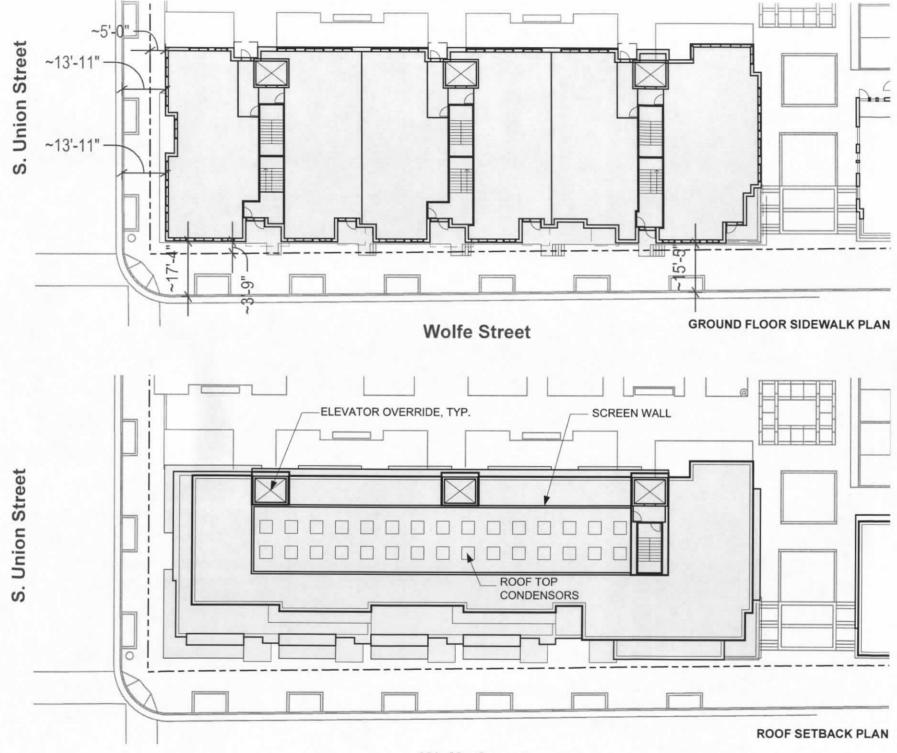

|                          | Waterfront Plan | Proposed Plan |
|--------------------------|-----------------|---------------|
| Open Space (SqFt)        | 28,500          | 54,152        |
| Development (SqFt)       | 380,529         | 280,233       |
| Building Height (max Ft) | 50              | 50            |