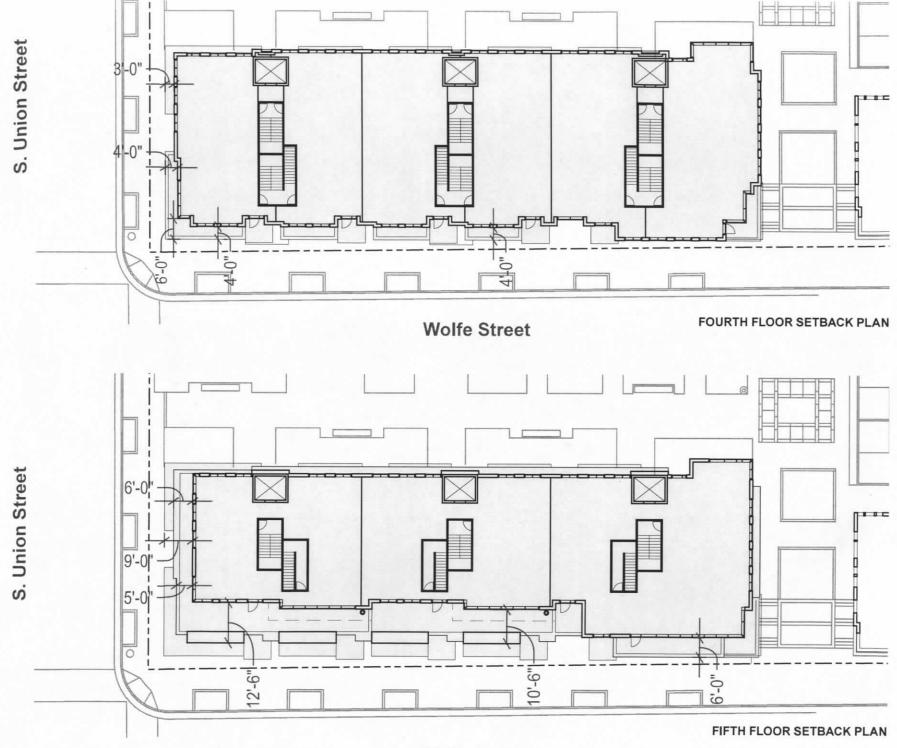

|                          | Waterfront Plan | Proposed Plan |
|--------------------------|-----------------|---------------|
| Open Space (SqFt)        | 28,500          | 54,152        |
| Development (SqFt)       | 380,529         | 280,233       |
| Building Height (max Ft) | 50              | 50            |