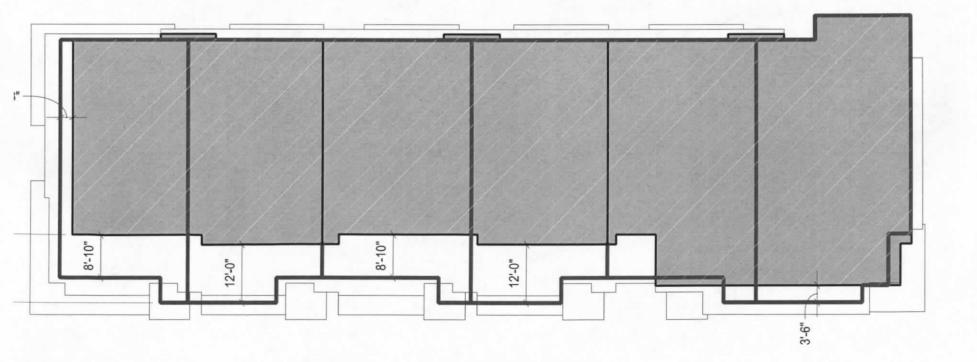

EACH OTHER.



PLAN

|                          | Waterfront Plan | Proposed Plan |
|--------------------------|-----------------|---------------|
| Open Space (SqFt)        | 28,500          | 54,152        |
| Development (SqFt)       | 380,529         | 280,233       |
| Building Height (max Ft) | 50              | 50            |











ematic massing sketch showing more pronounced upper floor set backs at corner of South on and Wolfe streets. Dashed lines illustrate building volume.

Ť



















rtheast



View from Wolfe Street looking northeast BAR #4 Submission



ortheast



View from Wolfe Street looking northeast BAR #5 Submission : Current Proposal





View from Wolfe Street looking northeast BAR #5 Submission : Current Proposal



Wolfe Street



Wolfe Street