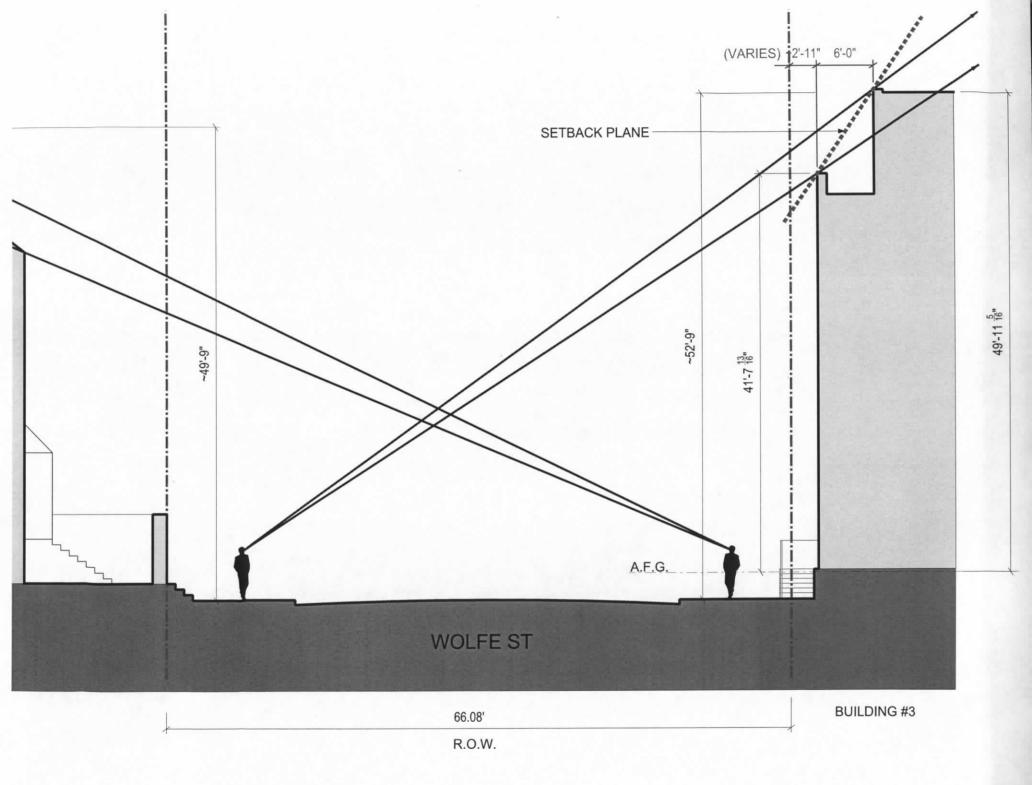

POTOMAC\_RIVER

NOTE: ALL HEIGHT MEASURMENTS USE SIDEWALK IMMEDIATELY ADJACENT TO STRUCTURE AS 0'-0". PHOTO-MONTAGE DO NOT TAKE INTO ACCOUNT DEPTH OF FIELD AND ARE THEREFORE **NOT TO SCALE** RELATIVE TO EACH OTHER.

NOTE: ALL HEIGHT MEASURMENTS USE SIDEWALK IMMEDIATELY ADJACENT TO STRUCTURE AS 0'-0". PHOTO-MONTAGE DO NOT TAKE INTO ACCOUNT DEPTH OF FIELD AND ARE THEREFORE **NOT TO SCALE** RELATIVE TO EACH OTHER.

PLAN