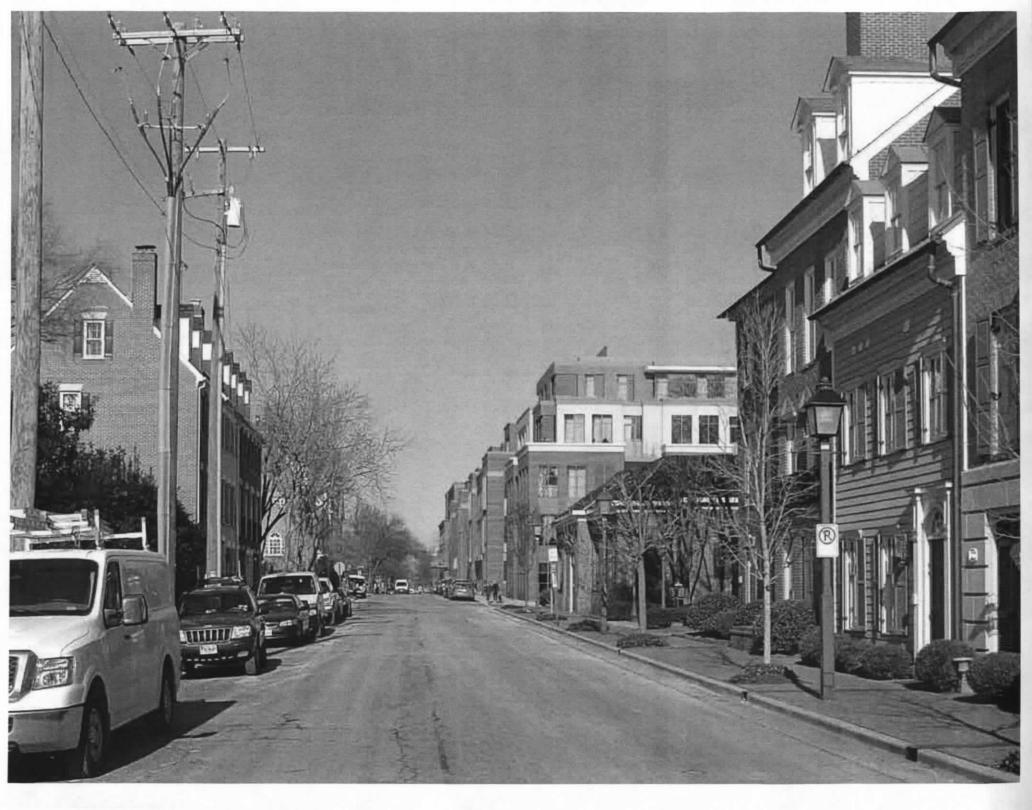

## ROBINSON TERMINAL SOUTH Alexandria, VA

BAR Work Session No. 5 Presentation

January 21, 2015

ROBINSON TERMINAL SOUTH-ALEXANDRIA, VA

BOARD OF ARCHITECTURAL REVIEW

А

e first north south link inland from the waterfront. From this perspective differences between the east and west sides re apparent in terms of size, scale and texture of the urban fabric. From Wolfe Street at the south to Cameron Street east side is predominantly commercial uses with larger building footprints and greater heights. The west side is both