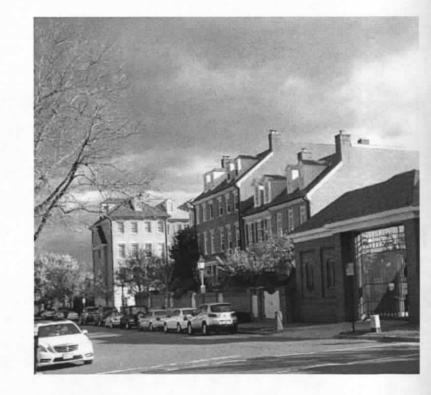

## ROBINSON TERMINAL SOUTH Alexandria, VA

BAR Work Session No. 5 Presentation

January 21, 2015

ROBINSON TERMINAL SOUTH-ALEXANDRIA, VA

BOARD OF ARCHITECTURAL REVIEW

А

e first north south link inland from the waterfront. From this perspective differences between the east and west sides re apparent in terms of size, scale and texture of the urban fabric. From Wolfe Street at the south to Cameron Street east side is predominantly commercial uses with larger building footprints and greater heights. The west side is both