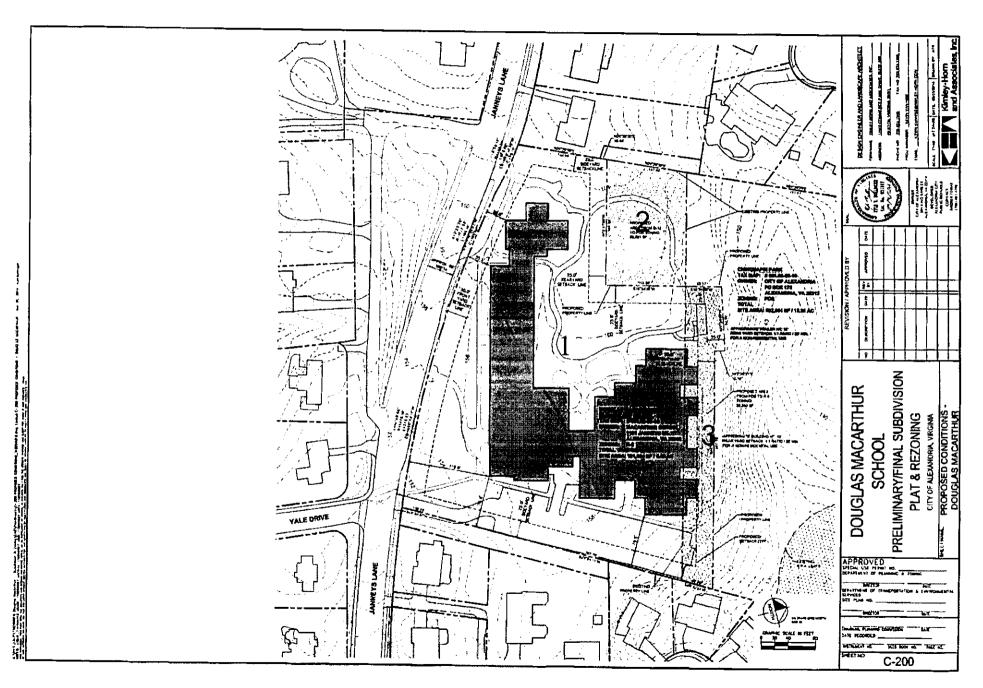

LAND DESCRIPTION: 1101 Janney's Lane, Tax Map #051.02-03-16

From: R-12/Single Family Zone

To: R-8/Single Family Zone in the location shown with a "1" and POS/Public Open Space zone in the location shown with a "2" on the attached plat labeled Attachment 1, incorporated herein and made a part hereof by this reference.

LAND DESCRIPTION: the portion of 1099 Francis Hammond Py, Tax Map #051.02-03-15 shown with a "3" on the attached plat labeled Attachment 1, incorporated herein and made a part hereof by this reference.

From: POS/Public Open Space To: R-8/Single Family Zone

Section 2. That the director of planning and zoning be, and hereby is, directed to record the foregoing amendment on the said map.

Section 3. That Sheet No. 051.02 of the "Official Zoning Map, Alexandria, Virginia," as so amended, be, and the same hereby is, reordained as part of the City of Alexandria Zoning Ordinance.

## Attachment 1