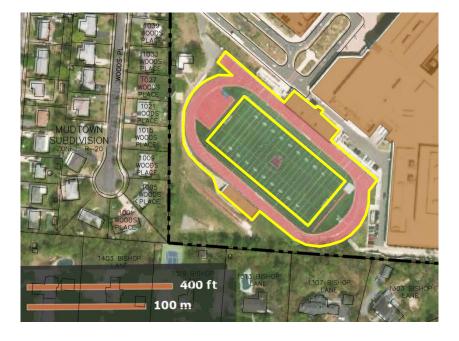

### **TC Williams Location**

#### ALEX RENEW SITE

| Parking                                                    | <ul> <li>Adequate         <ul> <li>available on the school grounds in parking garage (~400 spaces).</li> <li>Inadequate</li> <li>73 on-site plus 35 on street</li> </ul> </li> </ul> |
|------------------------------------------------------------|--------------------------------------------------------------------------------------------------------------------------------------------------------------------------------------|
| Bus parking/<br>unloading                                  | <ul> <li>Adequate</li> <li>36 bus spaces currently provided on school grounds</li> <li>Inadequate</li> <li>No designated bus parking or unloading zones.</li> </ul>                  |
| Staging areas<br>for teams,<br>cheerleaders,<br>band, etc. | <ul> <li>Adequate</li> <li>Available on site (in the track area, band room, and gymnasium)</li> <li>Inadequate</li> <li>No dedicated areas for staging</li> </ul>                    |
| Surrounding<br>neighborhood                                | <ul> <li>Impacts on neighbors would</li> <li>Impacts on neighbors would<br/>need to be addressed</li> <li>need to be addressed</li> </ul>                                            |
| RPA                                                        | <ul> <li>Environmental issues do not<br/>constrain site</li> <li>Major constraint</li> </ul>                                                                                         |