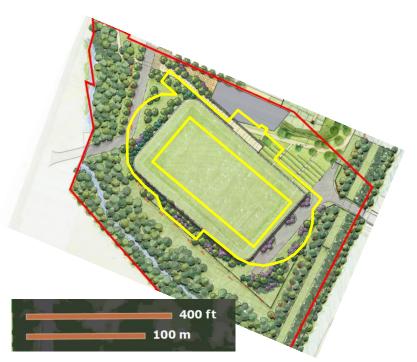

### **AlexRenew Location**

#### ALEX RENEW SITE

| Parking                                                    | <ul> <li>Adequate         <ul> <li>available on the school grounds in parking garage (~400 spaces).</li> <li>Inadequate</li> <li>73 on-site plus 35 on street</li> </ul> </li> </ul> |
|------------------------------------------------------------|--------------------------------------------------------------------------------------------------------------------------------------------------------------------------------------|
| Bus parking/<br>unloading                                  | <ul> <li>Adequate</li> <li>36 bus spaces currently provided on school grounds</li> <li>Inadequate</li> <li>No designated bus parking or unloading zones.</li> </ul>                  |
| Staging areas<br>for teams,<br>cheerleaders,<br>band, etc. | <ul> <li>Adequate</li> <li>Available on site (in the track area, band room, and gymnasium)</li> <li>Inadequate</li> <li>No dedicated areas for staging</li> </ul>                    |
| Surrounding<br>neighborhood                                | <ul> <li>Impacts on neighbors would</li> <li>Impacts on neighbors would<br/>need to be addressed</li> <li>need to be addressed</li> </ul>                                            |
| RPA                                                        | <ul> <li>Environmental issues do not<br/>constrain site</li> <li>Major constraint</li> </ul>                                                                                         |