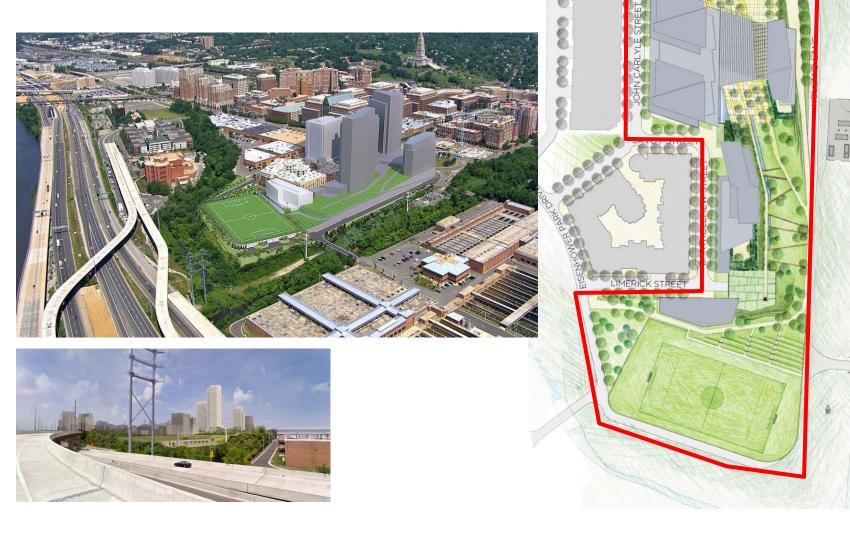

### Expanding AlexRenew Field to be Suitable for High School Sports Events

- Feasibility/constructability
- Cost
- Ownership
- Disparity of Existing Facilities
- Location
- Safety and Security

ISSUE

#### ALEX RENEW SITE

| Parking                                                    | <ul> <li>Adequate         <ul> <li>available on the school grounds in parking garage (~400 spaces).</li> <li>Inadequate</li> <li>73 on-site plus 35 on street</li> </ul> </li> </ul> |
|------------------------------------------------------------|--------------------------------------------------------------------------------------------------------------------------------------------------------------------------------------|
| Bus parking/<br>unloading                                  | <ul> <li>Adequate</li> <li>36 bus spaces currently provided on school grounds</li> <li>Inadequate</li> <li>No designated bus parking or unloading zones.</li> </ul>                  |
| Staging areas<br>for teams,<br>cheerleaders,<br>band, etc. | <ul> <li>Adequate</li> <li>Available on site (in the track area, band room, and gymnasium)</li> <li>Inadequate</li> <li>No dedicated areas for staging</li> </ul>                    |
| Surrounding<br>neighborhood                                | <ul> <li>Impacts on neighbors would</li> <li>Impacts on neighbors would<br/>need to be addressed</li> <li>need to be addressed</li> </ul>                                            |
| RPA                                                        | <ul> <li>Environmental issues do not<br/>constrain site</li> <li>Major constraint</li> </ul>                                                                                         |