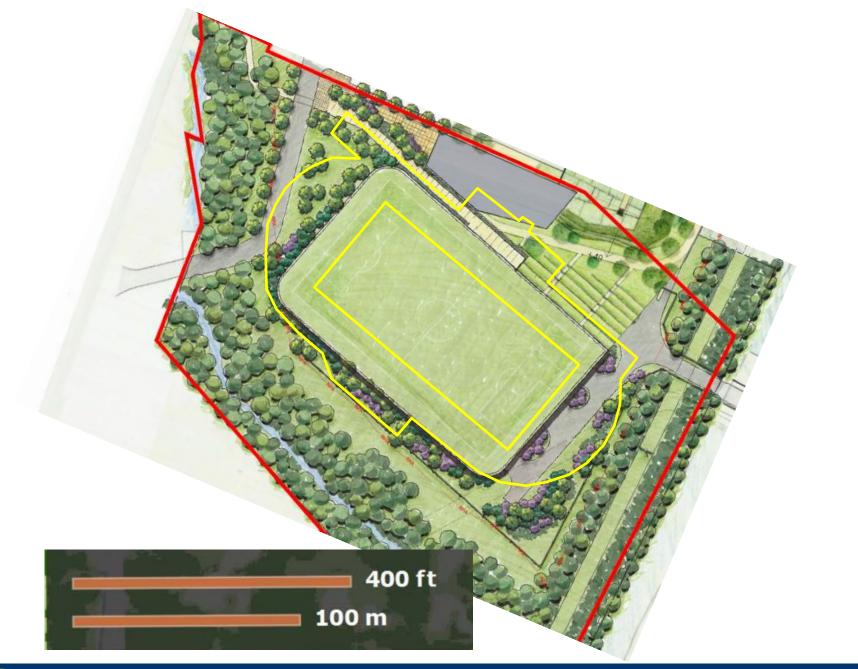

### **AlexRenew Location**

#### ALEX RENEW SITE

| Parking                                                    | <ul> <li>Adequate         <ul> <li>available on the school grounds in parking garage (~400 spaces).</li> <li>Inadequate</li> <li>73 on-site plus 35 on street</li> </ul> </li> </ul> |
|------------------------------------------------------------|--------------------------------------------------------------------------------------------------------------------------------------------------------------------------------------|
| Bus parking/<br>unloading                                  | <ul> <li>Adequate</li> <li>36 bus spaces currently provided on school grounds</li> <li>Inadequate</li> <li>No designated bus parking or unloading zones.</li> </ul>                  |
| Staging areas<br>for teams,<br>cheerleaders,<br>band, etc. | <ul> <li>Adequate</li> <li>Available on site (in the track area, band room, and gymnasium)</li> <li>Inadequate</li> <li>No dedicated areas for staging</li> </ul>                    |
| Surrounding<br>neighborhood                                | <ul> <li>Impacts on neighbors would</li> <li>Impacts on neighbors would<br/>need to be addressed</li> <li>need to be addressed</li> </ul>                                            |
| RPA                                                        | <ul> <li>Environmental issues do not<br/>constrain site</li> <li>Major constraint</li> </ul>                                                                                         |