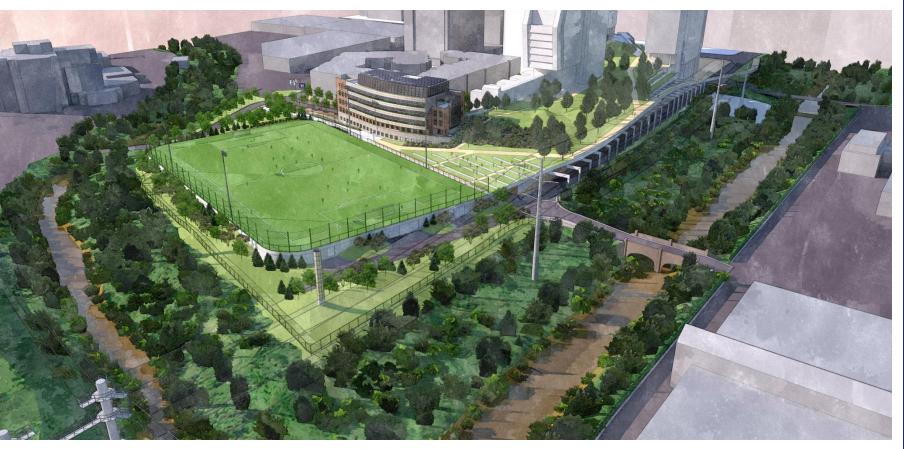

### Expanding AlexRenew Field to be Suitable for High School Sports Events

- Feasibility/constructability
- Cost
- Ownership
- Disparity of Existing Facilities
- Location
- Safety and Security

ISSUE

#### ALEX RENEW SITE

| Parking                                                    | <ul> <li>Adequate         <ul> <li>available on the school grounds in parking garage (~400 spaces).</li> <li>Inadequate</li> <li>73 on-site plus 35 on street</li> </ul> </li> </ul> |
|------------------------------------------------------------|--------------------------------------------------------------------------------------------------------------------------------------------------------------------------------------|
| Bus parking/<br>unloading                                  | <ul> <li>Adequate</li> <li>36 bus spaces currently provided on school grounds</li> <li>Inadequate</li> <li>No designated bus parking or unloading zones.</li> </ul>                  |
| Staging areas<br>for teams,<br>cheerleaders,<br>band, etc. | <ul> <li>Adequate</li> <li>Available on site (in the track area, band room, and gymnasium)</li> <li>Inadequate</li> <li>No dedicated areas for staging</li> </ul>                    |
| Surrounding<br>neighborhood                                | <ul> <li>Impacts on neighbors would</li> <li>Impacts on neighbors would<br/>need to be addressed</li> <li>need to be addressed</li> </ul>                                            |
| RPA                                                        | <ul> <li>Environmental issues do not<br/>constrain site</li> <li>Major constraint</li> </ul>                                                                                         |