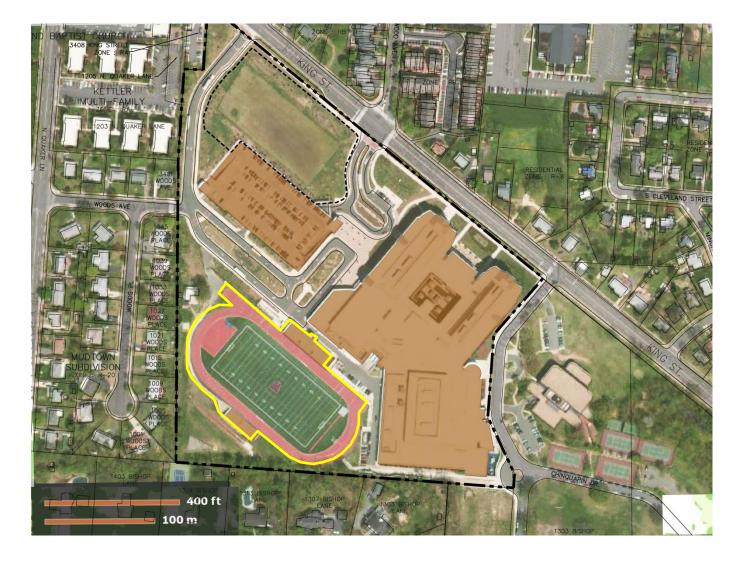

### **TC Williams Location**

#### ALEX RENEW SITE

| Parking                                                    | <ul> <li>Adequate         <ul> <li>available on the school grounds in parking garage (~400 spaces).</li> <li>Inadequate</li> <li>73 on-site plus 35 on street</li> </ul> </li> </ul> |
|------------------------------------------------------------|--------------------------------------------------------------------------------------------------------------------------------------------------------------------------------------|
| Bus parking/<br>unloading                                  | <ul> <li>Adequate</li> <li>36 bus spaces currently provided on school grounds</li> <li>Inadequate</li> <li>No designated bus parking or unloading zones.</li> </ul>                  |
| Staging areas<br>for teams,<br>cheerleaders,<br>band, etc. | <ul> <li>Adequate</li> <li>Available on site (in the track area, band room, and gymnasium)</li> <li>Inadequate</li> <li>No dedicated areas for staging</li> </ul>                    |
| Surrounding<br>neighborhood                                | <ul> <li>Impacts on neighbors would</li> <li>Impacts on neighbors would<br/>need to be addressed</li> <li>need to be addressed</li> </ul>                                            |
| RPA                                                        | <ul> <li>Environmental issues do not<br/>constrain site</li> <li>Major constraint</li> </ul>                                                                                         |

#### TC WILLIAMS ALEX RENEW SITE

| Accessibility              | <ul> <li>Adequate</li> <li>Family accessible for<br/>walking</li> <li>Centrally located</li> <li>ON site of School</li> </ul> | <ul> <li>Inadequate for walking and<br/>proximity to school, adequate for<br/>transit and somewhat adequate<br/>for driving</li> </ul> |
|----------------------------|-------------------------------------------------------------------------------------------------------------------------------|----------------------------------------------------------------------------------------------------------------------------------------|
| Ownership &<br>Maintenance | <ul> <li>Straightforward</li> <li>Owned by ACPS</li> </ul>                                                                    | <ul> <li>Complicated</li> <li>City use for 15 years</li> <li>Complicated by being on top of a water tank</li> </ul>                    |