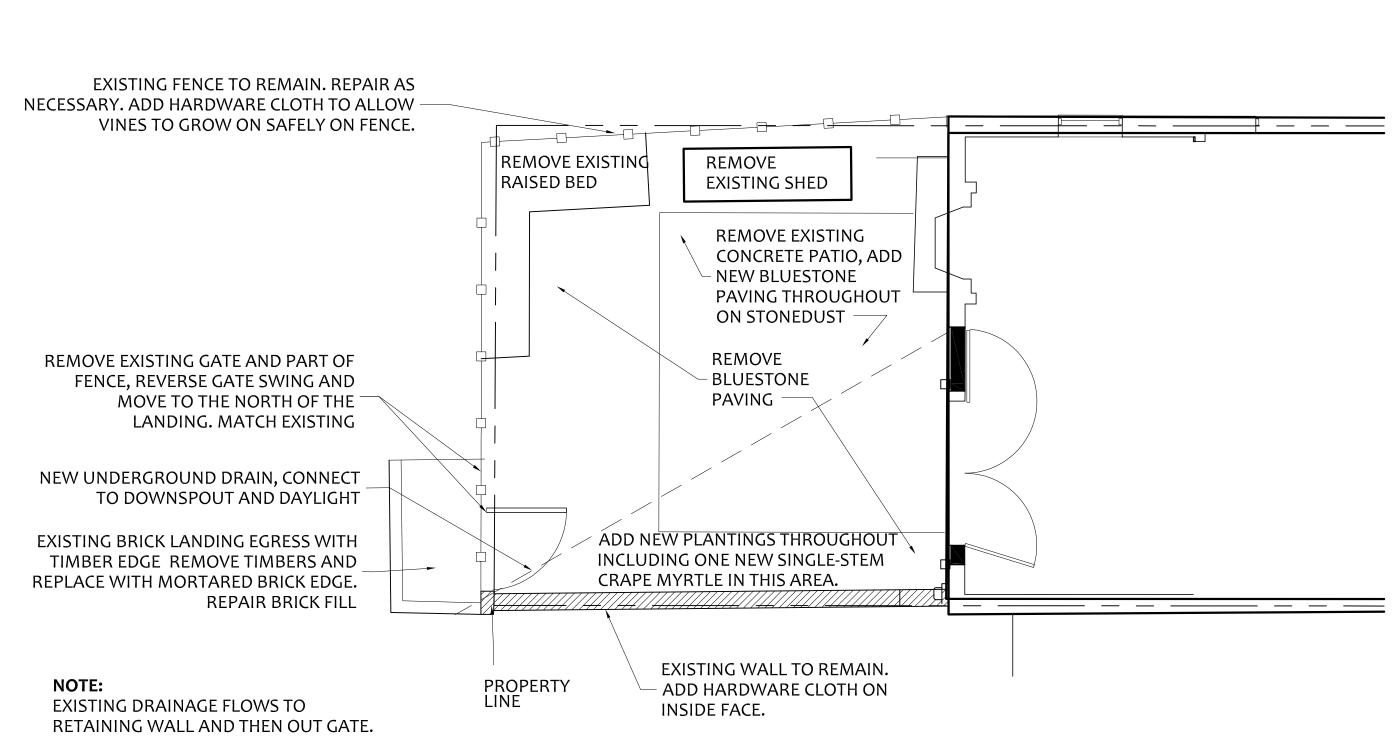

Survey plat showing the extent of the proposed demolition/encapsulation.

Description of the reason for demolition/encapsulation.

to be demolished.

considered feasible.

Existing elevation drawings clearly showing all elements proposed for demolition/encapsulation. Clear and labeled photographs of all elevations of the building if the entire structure is proposed

|       |                | Scaled survey plat showing dimensions of lot and location of existing building and other structures on the lot, location of proposed structure or addition, dimensions of existing structure(s), proposed addition or new construction, and all exterior, ground and roof mounted                                                                                                                                                                                                                                                                                                                |
|-------|----------------|--------------------------------------------------------------------------------------------------------------------------------------------------------------------------------------------------------------------------------------------------------------------------------------------------------------------------------------------------------------------------------------------------------------------------------------------------------------------------------------------------------------------------------------------------------------------------------------------------|
|       |                | equipment.  FAR & Open Space calculation form.  Clear and labeled photographs of the site, surrounding properties and existing structures, if                                                                                                                                                                                                                                                                                                                                                                                                                                                    |
|       |                | applicable. Existing elevations must be scaled and include dimensions. Proposed elevations must be scaled and include dimensions. Include the relationship to adjacent structures in plan and elevations.                                                                                                                                                                                                                                                                                                                                                                                        |
|       |                | Materials and colors to be used must be specified and delineated on the drawings. Actual samples may be provided or required.                                                                                                                                                                                                                                                                                                                                                                                                                                                                    |
|       |                |                                                                                                                                                                                                                                                                                                                                                                                                                                                                                                                                                                                                  |
|       |                | For development site plan projects, a model showing mass relationships to adjacent properties and structures.                                                                                                                                                                                                                                                                                                                                                                                                                                                                                    |
| illun | ninat<br>apply | & Awnings: One sign per building under one square foot does not require BAR approval unless ed. All other signs including window signs require BAR approval. Check N/A if an item in this section does y to your project.                                                                                                                                                                                                                                                                                                                                                                        |
|       |                | Linear feet of building: Front:  Square feet of existing signs to remain:  Photograph of building showing existing conditions.  Dimensioned drawings of proposed sign identifying materials, color, lettering style and text.  Location of sign (show exact location on building including the height above sidewalk).  Means of attachment (drawing or manufacturer's cut sheet of bracket if applicable).  Description of lighting (if applicable). Include manufacturer's cut sheet for any new lighting fixtures and information detailing how it will be attached to the building's facade. |
| Alt   | erat           | tions: Check N/A if an item in this section does not apply to your project.                                                                                                                                                                                                                                                                                                                                                                                                                                                                                                                      |
| Ø     | N/A            | Clear and labeled photographs of the site, especially the area being impacted by the alterations, all sides of the building and any pertinent details.                                                                                                                                                                                                                                                                                                                                                                                                                                           |
|       |                | Manufacturer's specifications for materials to include, but not limited to: roofing, siding, windows, doors, lighting, fencing, HVAC equipment and walls.                                                                                                                                                                                                                                                                                                                                                                                                                                        |
| 凶     |                | Drawings accurately representing the changes to the proposed structure, including materials and overall dimensions. Drawings must be to scale.                                                                                                                                                                                                                                                                                                                                                                                                                                                   |
|       |                | An official survey plat showing the proposed locations of HVAC units, fences, and sheds. Historic elevations or photographs should accompany any request to return a structure to an earlier appearance.                                                                                                                                                                                                                                                                                                                                                                                         |