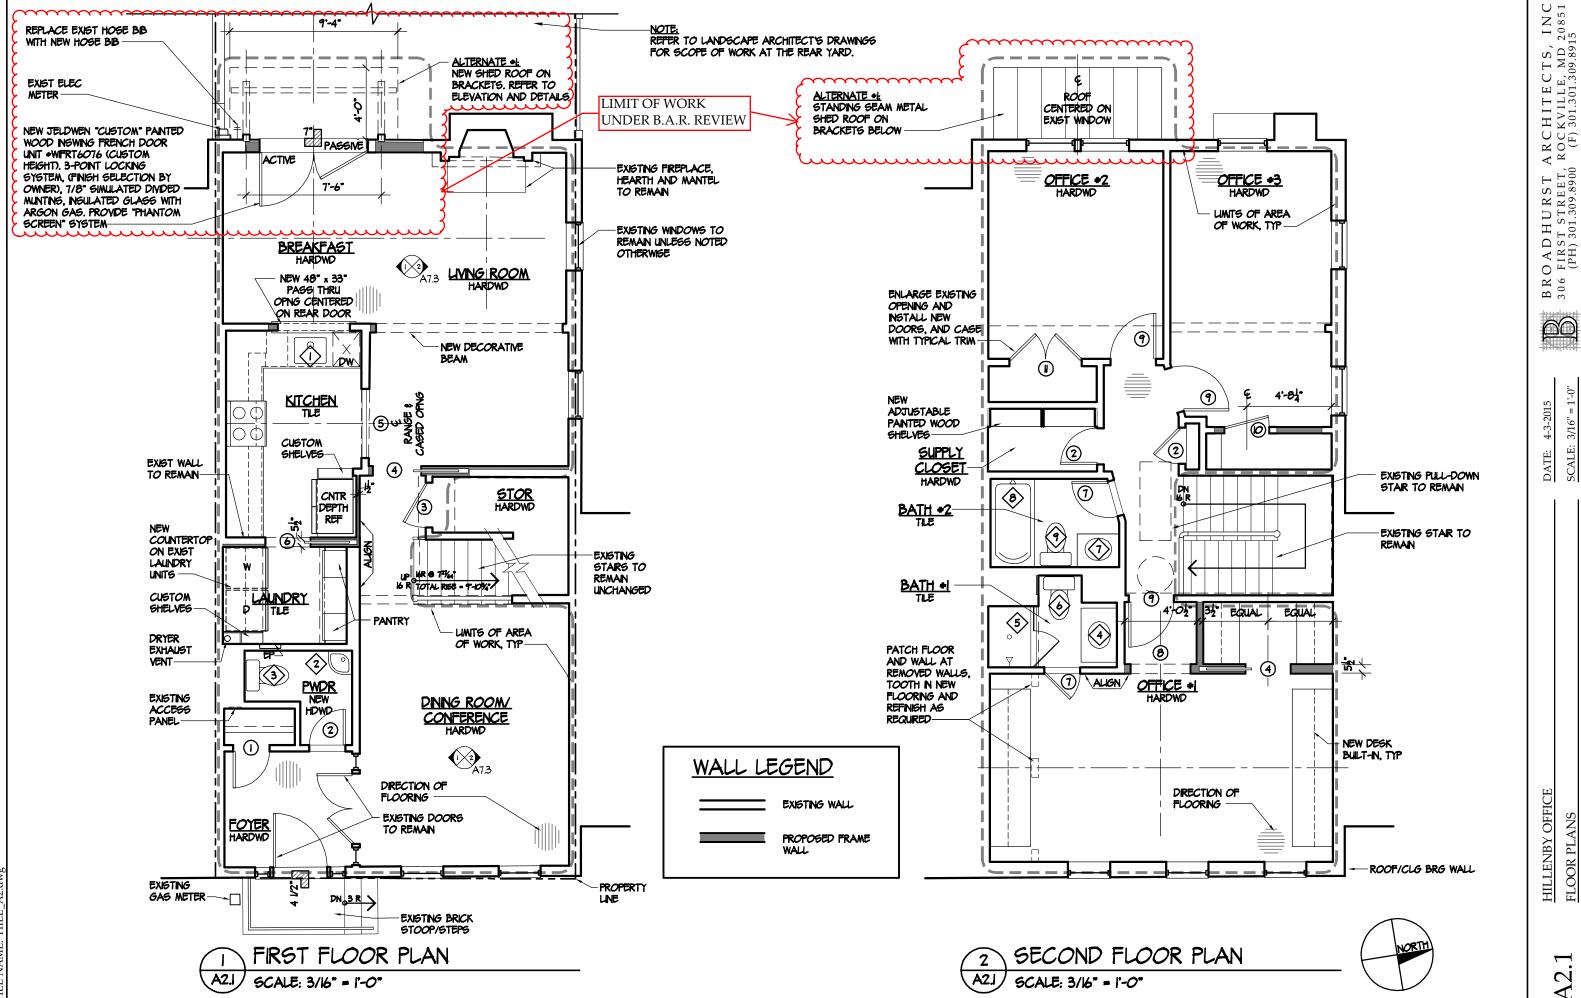

|       |                | Scaled survey plat showing dimensions of lot and location of existing building and other structures on the lot, location of proposed structure or addition, dimensions of existing structure(s), proposed addition or new construction, and all exterior, ground and roof mounted                                                                                                                                                                                                                                                                                                                |
|-------|----------------|--------------------------------------------------------------------------------------------------------------------------------------------------------------------------------------------------------------------------------------------------------------------------------------------------------------------------------------------------------------------------------------------------------------------------------------------------------------------------------------------------------------------------------------------------------------------------------------------------|
|       |                | equipment.  FAR & Open Space calculation form.  Clear and labeled photographs of the site, surrounding properties and existing structures, if                                                                                                                                                                                                                                                                                                                                                                                                                                                    |
|       |                | applicable. Existing elevations must be scaled and include dimensions. Proposed elevations must be scaled and include dimensions. Include the relationship to adjacent structures in plan and elevations.                                                                                                                                                                                                                                                                                                                                                                                        |
|       |                | Materials and colors to be used must be specified and delineated on the drawings. Actual samples may be provided or required.                                                                                                                                                                                                                                                                                                                                                                                                                                                                    |
|       |                |                                                                                                                                                                                                                                                                                                                                                                                                                                                                                                                                                                                                  |
|       |                | For development site plan projects, a model showing mass relationships to adjacent properties and structures.                                                                                                                                                                                                                                                                                                                                                                                                                                                                                    |
| illun | ninat<br>apply | & Awnings: One sign per building under one square foot does not require BAR approval unless ed. All other signs including window signs require BAR approval. Check N/A if an item in this section does y to your project.                                                                                                                                                                                                                                                                                                                                                                        |
|       |                | Linear feet of building: Front:  Square feet of existing signs to remain:  Photograph of building showing existing conditions.  Dimensioned drawings of proposed sign identifying materials, color, lettering style and text.  Location of sign (show exact location on building including the height above sidewalk).  Means of attachment (drawing or manufacturer's cut sheet of bracket if applicable).  Description of lighting (if applicable). Include manufacturer's cut sheet for any new lighting fixtures and information detailing how it will be attached to the building's facade. |
| Alt   | erat           | tions: Check N/A if an item in this section does not apply to your project.                                                                                                                                                                                                                                                                                                                                                                                                                                                                                                                      |
| Ø     | N/A            | Clear and labeled photographs of the site, especially the area being impacted by the alterations, all sides of the building and any pertinent details.                                                                                                                                                                                                                                                                                                                                                                                                                                           |
|       |                | Manufacturer's specifications for materials to include, but not limited to: roofing, siding, windows, doors, lighting, fencing, HVAC equipment and walls.                                                                                                                                                                                                                                                                                                                                                                                                                                        |
| 凶     |                | Drawings accurately representing the changes to the proposed structure, including materials and overall dimensions. Drawings must be to scale.                                                                                                                                                                                                                                                                                                                                                                                                                                                   |
|       |                | An official survey plat showing the proposed locations of HVAC units, fences, and sheds. Historic elevations or photographs should accompany any request to return a structure to an earlier appearance.                                                                                                                                                                                                                                                                                                                                                                                         |