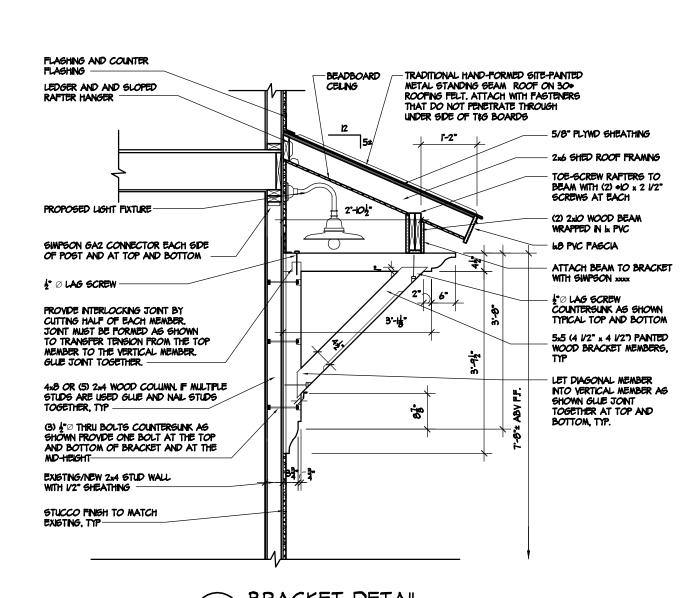

|       |                | Scaled survey plat showing dimensions of lot and location of existing building and other structures on the lot, location of proposed structure or addition, dimensions of existing structure(s), proposed addition or new construction, and all exterior, ground and roof mounted                                                                                                                                                                                                                                                                                                                |
|-------|----------------|--------------------------------------------------------------------------------------------------------------------------------------------------------------------------------------------------------------------------------------------------------------------------------------------------------------------------------------------------------------------------------------------------------------------------------------------------------------------------------------------------------------------------------------------------------------------------------------------------|
|       |                | equipment.  FAR & Open Space calculation form.  Clear and labeled photographs of the site, surrounding properties and existing structures, if                                                                                                                                                                                                                                                                                                                                                                                                                                                    |
|       |                | applicable. Existing elevations must be scaled and include dimensions. Proposed elevations must be scaled and include dimensions. Include the relationship to adjacent structures in plan and elevations.                                                                                                                                                                                                                                                                                                                                                                                        |
|       |                | Materials and colors to be used must be specified and delineated on the drawings. Actual samples may be provided or required.                                                                                                                                                                                                                                                                                                                                                                                                                                                                    |
|       |                |                                                                                                                                                                                                                                                                                                                                                                                                                                                                                                                                                                                                  |
|       |                | For development site plan projects, a model showing mass relationships to adjacent properties and structures.                                                                                                                                                                                                                                                                                                                                                                                                                                                                                    |
| illun | ninat<br>apply | & Awnings: One sign per building under one square foot does not require BAR approval unless ed. All other signs including window signs require BAR approval. Check N/A if an item in this section does y to your project.                                                                                                                                                                                                                                                                                                                                                                        |
|       |                | Linear feet of building: Front:  Square feet of existing signs to remain:  Photograph of building showing existing conditions.  Dimensioned drawings of proposed sign identifying materials, color, lettering style and text.  Location of sign (show exact location on building including the height above sidewalk).  Means of attachment (drawing or manufacturer's cut sheet of bracket if applicable).  Description of lighting (if applicable). Include manufacturer's cut sheet for any new lighting fixtures and information detailing how it will be attached to the building's facade. |
| Alt   | erat           | tions: Check N/A if an item in this section does not apply to your project.                                                                                                                                                                                                                                                                                                                                                                                                                                                                                                                      |
| Ø     | N/A            | Clear and labeled photographs of the site, especially the area being impacted by the alterations, all sides of the building and any pertinent details.                                                                                                                                                                                                                                                                                                                                                                                                                                           |
|       |                | Manufacturer's specifications for materials to include, but not limited to: roofing, siding, windows, doors, lighting, fencing, HVAC equipment and walls.                                                                                                                                                                                                                                                                                                                                                                                                                                        |
| 凶     |                | Drawings accurately representing the changes to the proposed structure, including materials and overall dimensions. Drawings must be to scale.                                                                                                                                                                                                                                                                                                                                                                                                                                                   |
|       |                | An official survey plat showing the proposed locations of HVAC units, fences, and sheds. Historic elevations or photographs should accompany any request to return a structure to an earlier appearance.                                                                                                                                                                                                                                                                                                                                                                                         |