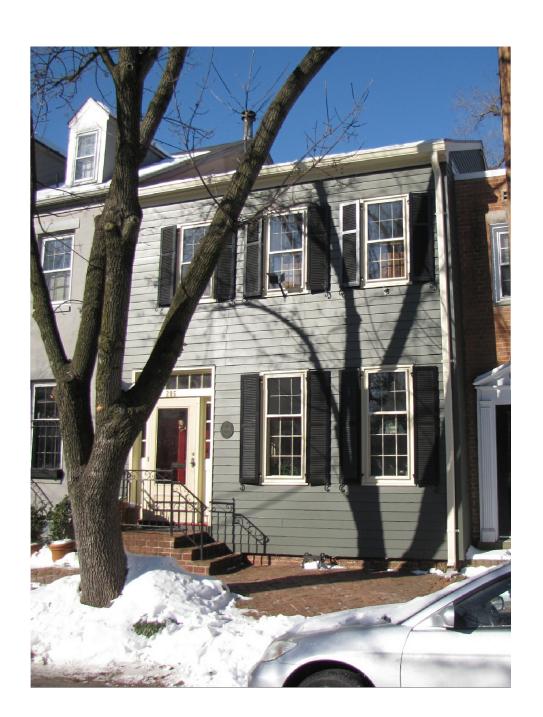

Survey plat showing the extent of the proposed demolition/encapsulation.

Description of the reason for demolition/encapsulation.

to be demolished.

considered feasible.

Existing elevation drawings clearly showing all elements proposed for demolition/encapsulation. Clear and labeled photographs of all elevations of the building if the entire structure is proposed

|       |                | Scaled survey plat showing dimensions of lot and location of existing building and other structures on the lot, location of proposed structure or addition, dimensions of existing structure(s), proposed addition or new construction, and all exterior, ground and roof mounted                                                                                                                                                                                                                                                                                                                |
|-------|----------------|--------------------------------------------------------------------------------------------------------------------------------------------------------------------------------------------------------------------------------------------------------------------------------------------------------------------------------------------------------------------------------------------------------------------------------------------------------------------------------------------------------------------------------------------------------------------------------------------------|
|       |                | equipment.  FAR & Open Space calculation form.  Clear and labeled photographs of the site, surrounding properties and existing structures, if                                                                                                                                                                                                                                                                                                                                                                                                                                                    |
|       |                | applicable. Existing elevations must be scaled and include dimensions. Proposed elevations must be scaled and include dimensions. Include the relationship to adjacent structures in plan and elevations.                                                                                                                                                                                                                                                                                                                                                                                        |
|       |                | Materials and colors to be used must be specified and delineated on the drawings. Actual samples may be provided or required.                                                                                                                                                                                                                                                                                                                                                                                                                                                                    |
|       |                |                                                                                                                                                                                                                                                                                                                                                                                                                                                                                                                                                                                                  |
|       |                | For development site plan projects, a model showing mass relationships to adjacent properties and structures.                                                                                                                                                                                                                                                                                                                                                                                                                                                                                    |
| illun | ninat<br>apply | & Awnings: One sign per building under one square foot does not require BAR approval unless ed. All other signs including window signs require BAR approval. Check N/A if an item in this section does y to your project.                                                                                                                                                                                                                                                                                                                                                                        |
|       |                | Linear feet of building: Front:  Square feet of existing signs to remain:  Photograph of building showing existing conditions.  Dimensioned drawings of proposed sign identifying materials, color, lettering style and text.  Location of sign (show exact location on building including the height above sidewalk).  Means of attachment (drawing or manufacturer's cut sheet of bracket if applicable).  Description of lighting (if applicable). Include manufacturer's cut sheet for any new lighting fixtures and information detailing how it will be attached to the building's facade. |
| Alt   | erat           | tions: Check N/A if an item in this section does not apply to your project.                                                                                                                                                                                                                                                                                                                                                                                                                                                                                                                      |
| Ø     | N/A            | Clear and labeled photographs of the site, especially the area being impacted by the alterations, all sides of the building and any pertinent details.                                                                                                                                                                                                                                                                                                                                                                                                                                           |
|       |                | Manufacturer's specifications for materials to include, but not limited to: roofing, siding, windows, doors, lighting, fencing, HVAC equipment and walls.                                                                                                                                                                                                                                                                                                                                                                                                                                        |
| 凶     |                | Drawings accurately representing the changes to the proposed structure, including materials and overall dimensions. Drawings must be to scale.                                                                                                                                                                                                                                                                                                                                                                                                                                                   |
|       |                | An official survey plat showing the proposed locations of HVAC units, fences, and sheds. Historic elevations or photographs should accompany any request to return a structure to an earlier appearance.                                                                                                                                                                                                                                                                                                                                                                                         |