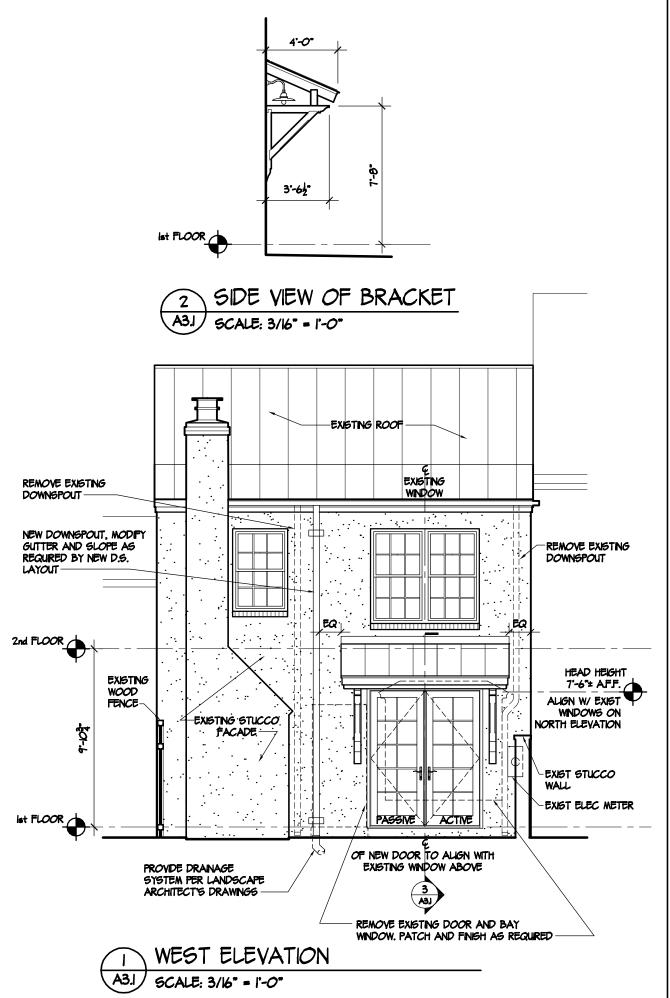

|       |                | Scaled survey plat showing dimensions of lot and location of existing building and other structures on the lot, location of proposed structure or addition, dimensions of existing structure(s), proposed addition or new construction, and all exterior, ground and roof mounted                                                                                                                                                                                                                                                                                                                |
|-------|----------------|--------------------------------------------------------------------------------------------------------------------------------------------------------------------------------------------------------------------------------------------------------------------------------------------------------------------------------------------------------------------------------------------------------------------------------------------------------------------------------------------------------------------------------------------------------------------------------------------------|
|       |                | equipment.  FAR & Open Space calculation form.  Clear and labeled photographs of the site, surrounding properties and existing structures, if                                                                                                                                                                                                                                                                                                                                                                                                                                                    |
|       |                | applicable. Existing elevations must be scaled and include dimensions. Proposed elevations must be scaled and include dimensions. Include the relationship to adjacent structures in plan and elevations.                                                                                                                                                                                                                                                                                                                                                                                        |
|       |                | Materials and colors to be used must be specified and delineated on the drawings. Actual samples may be provided or required.                                                                                                                                                                                                                                                                                                                                                                                                                                                                    |
|       |                |                                                                                                                                                                                                                                                                                                                                                                                                                                                                                                                                                                                                  |
|       |                | For development site plan projects, a model showing mass relationships to adjacent properties and structures.                                                                                                                                                                                                                                                                                                                                                                                                                                                                                    |
| illun | ninat<br>apply | & Awnings: One sign per building under one square foot does not require BAR approval unless ed. All other signs including window signs require BAR approval. Check N/A if an item in this section does y to your project.                                                                                                                                                                                                                                                                                                                                                                        |
|       |                | Linear feet of building: Front:  Square feet of existing signs to remain:  Photograph of building showing existing conditions.  Dimensioned drawings of proposed sign identifying materials, color, lettering style and text.  Location of sign (show exact location on building including the height above sidewalk).  Means of attachment (drawing or manufacturer's cut sheet of bracket if applicable).  Description of lighting (if applicable). Include manufacturer's cut sheet for any new lighting fixtures and information detailing how it will be attached to the building's facade. |
| Alt   | erat           | tions: Check N/A if an item in this section does not apply to your project.                                                                                                                                                                                                                                                                                                                                                                                                                                                                                                                      |
| Ø     | N/A            | Clear and labeled photographs of the site, especially the area being impacted by the alterations, all sides of the building and any pertinent details.                                                                                                                                                                                                                                                                                                                                                                                                                                           |
|       |                | Manufacturer's specifications for materials to include, but not limited to: roofing, siding, windows, doors, lighting, fencing, HVAC equipment and walls.                                                                                                                                                                                                                                                                                                                                                                                                                                        |
| 凶     |                | Drawings accurately representing the changes to the proposed structure, including materials and overall dimensions. Drawings must be to scale.                                                                                                                                                                                                                                                                                                                                                                                                                                                   |
|       |                | An official survey plat showing the proposed locations of HVAC units, fences, and sheds. Historic elevations or photographs should accompany any request to return a structure to an earlier appearance.                                                                                                                                                                                                                                                                                                                                                                                         |