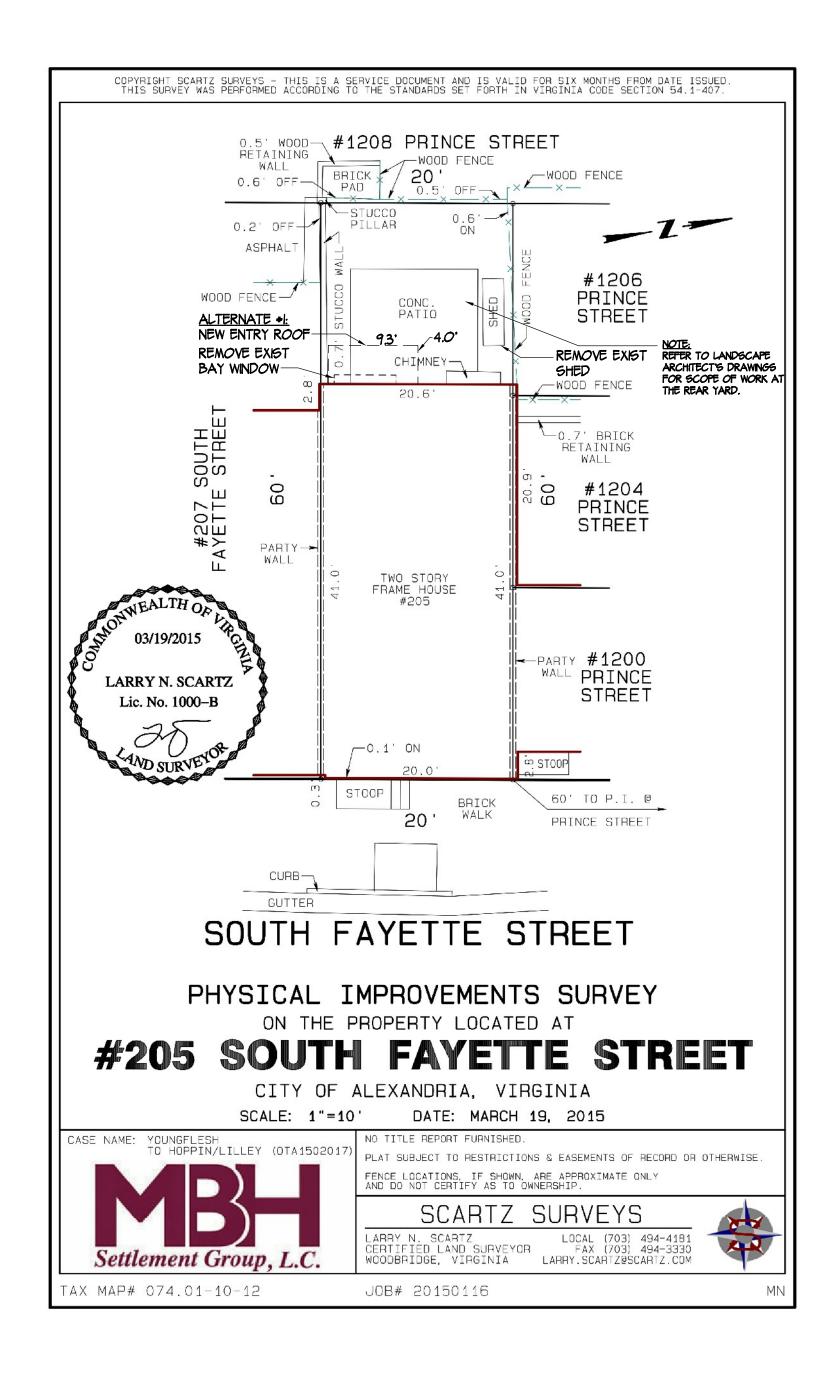

Survey plat showing the extent of the proposed demolition/encapsulation.

Description of the reason for demolition/encapsulation.

to be demolished.

considered feasible.

Existing elevation drawings clearly showing all elements proposed for demolition/encapsulation. Clear and labeled photographs of all elevations of the building if the entire structure is proposed

|       |                | Scaled survey plat showing dimensions of lot and location of existing building and other structures on the lot, location of proposed structure or addition, dimensions of existing structure(s), proposed addition or new construction, and all exterior, ground and roof mounted                                                                                                                                                                                                                                                                                                                |
|-------|----------------|--------------------------------------------------------------------------------------------------------------------------------------------------------------------------------------------------------------------------------------------------------------------------------------------------------------------------------------------------------------------------------------------------------------------------------------------------------------------------------------------------------------------------------------------------------------------------------------------------|
|       |                | equipment.  FAR & Open Space calculation form.  Clear and labeled photographs of the site, surrounding properties and existing structures, if                                                                                                                                                                                                                                                                                                                                                                                                                                                    |
|       |                | applicable. Existing elevations must be scaled and include dimensions. Proposed elevations must be scaled and include dimensions. Include the relationship to adjacent structures in plan and elevations.                                                                                                                                                                                                                                                                                                                                                                                        |
|       |                | Materials and colors to be used must be specified and delineated on the drawings. Actual samples may be provided or required.                                                                                                                                                                                                                                                                                                                                                                                                                                                                    |
|       |                |                                                                                                                                                                                                                                                                                                                                                                                                                                                                                                                                                                                                  |
|       |                | For development site plan projects, a model showing mass relationships to adjacent properties and structures.                                                                                                                                                                                                                                                                                                                                                                                                                                                                                    |
| illun | ninat<br>apply | & Awnings: One sign per building under one square foot does not require BAR approval unless ed. All other signs including window signs require BAR approval. Check N/A if an item in this section does y to your project.                                                                                                                                                                                                                                                                                                                                                                        |
|       |                | Linear feet of building: Front:  Square feet of existing signs to remain:  Photograph of building showing existing conditions.  Dimensioned drawings of proposed sign identifying materials, color, lettering style and text.  Location of sign (show exact location on building including the height above sidewalk).  Means of attachment (drawing or manufacturer's cut sheet of bracket if applicable).  Description of lighting (if applicable). Include manufacturer's cut sheet for any new lighting fixtures and information detailing how it will be attached to the building's facade. |
| Alt   | erat           | tions: Check N/A if an item in this section does not apply to your project.                                                                                                                                                                                                                                                                                                                                                                                                                                                                                                                      |
| Ø     | N/A            | Clear and labeled photographs of the site, especially the area being impacted by the alterations, all sides of the building and any pertinent details.                                                                                                                                                                                                                                                                                                                                                                                                                                           |
|       |                | Manufacturer's specifications for materials to include, but not limited to: roofing, siding, windows, doors, lighting, fencing, HVAC equipment and walls.                                                                                                                                                                                                                                                                                                                                                                                                                                        |
| 凶     |                | Drawings accurately representing the changes to the proposed structure, including materials and overall dimensions. Drawings must be to scale.                                                                                                                                                                                                                                                                                                                                                                                                                                                   |
|       |                | An official survey plat showing the proposed locations of HVAC units, fences, and sheds. Historic elevations or photographs should accompany any request to return a structure to an earlier appearance.                                                                                                                                                                                                                                                                                                                                                                                         |