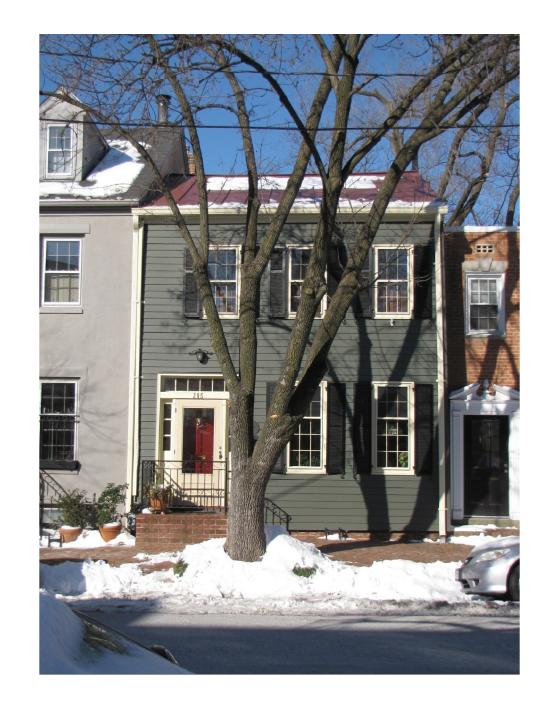

Survey plat showing the extent of the proposed demolition/encapsulation.

Description of the reason for demolition/encapsulation.

to be demolished.

considered feasible.

Existing elevation drawings clearly showing all elements proposed for demolition/encapsulation. Clear and labeled photographs of all elevations of the building if the entire structure is proposed

|       |                | Scaled survey plat showing dimensions of lot and location of existing building and other structures on the lot, location of proposed structure or addition, dimensions of existing structure(s), proposed addition or new construction, and all exterior, ground and roof mounted                                                                                                                                                                                                                                                                                                                |
|-------|----------------|--------------------------------------------------------------------------------------------------------------------------------------------------------------------------------------------------------------------------------------------------------------------------------------------------------------------------------------------------------------------------------------------------------------------------------------------------------------------------------------------------------------------------------------------------------------------------------------------------|
|       |                | equipment.  FAR & Open Space calculation form.  Clear and labeled photographs of the site, surrounding properties and existing structures, if                                                                                                                                                                                                                                                                                                                                                                                                                                                    |
|       |                | applicable. Existing elevations must be scaled and include dimensions. Proposed elevations must be scaled and include dimensions. Include the relationship to adjacent structures in plan and elevations.                                                                                                                                                                                                                                                                                                                                                                                        |
|       |                | Materials and colors to be used must be specified and delineated on the drawings. Actual samples may be provided or required.                                                                                                                                                                                                                                                                                                                                                                                                                                                                    |
|       |                |                                                                                                                                                                                                                                                                                                                                                                                                                                                                                                                                                                                                  |
|       |                | For development site plan projects, a model showing mass relationships to adjacent properties and structures.                                                                                                                                                                                                                                                                                                                                                                                                                                                                                    |
| illun | ninat<br>apply | & Awnings: One sign per building under one square foot does not require BAR approval unless ed. All other signs including window signs require BAR approval. Check N/A if an item in this section does y to your project.                                                                                                                                                                                                                                                                                                                                                                        |
|       |                | Linear feet of building: Front:  Square feet of existing signs to remain:  Photograph of building showing existing conditions.  Dimensioned drawings of proposed sign identifying materials, color, lettering style and text.  Location of sign (show exact location on building including the height above sidewalk).  Means of attachment (drawing or manufacturer's cut sheet of bracket if applicable).  Description of lighting (if applicable). Include manufacturer's cut sheet for any new lighting fixtures and information detailing how it will be attached to the building's facade. |
| Alt   | erat           | tions: Check N/A if an item in this section does not apply to your project.                                                                                                                                                                                                                                                                                                                                                                                                                                                                                                                      |
| Ø     | N/A            | Clear and labeled photographs of the site, especially the area being impacted by the alterations, all sides of the building and any pertinent details.                                                                                                                                                                                                                                                                                                                                                                                                                                           |
|       |                | Manufacturer's specifications for materials to include, but not limited to: roofing, siding, windows, doors, lighting, fencing, HVAC equipment and walls.                                                                                                                                                                                                                                                                                                                                                                                                                                        |
| 凶     |                | Drawings accurately representing the changes to the proposed structure, including materials and overall dimensions. Drawings must be to scale.                                                                                                                                                                                                                                                                                                                                                                                                                                                   |
|       |                | An official survey plat showing the proposed locations of HVAC units, fences, and sheds. Historic elevations or photographs should accompany any request to return a structure to an earlier appearance.                                                                                                                                                                                                                                                                                                                                                                                         |