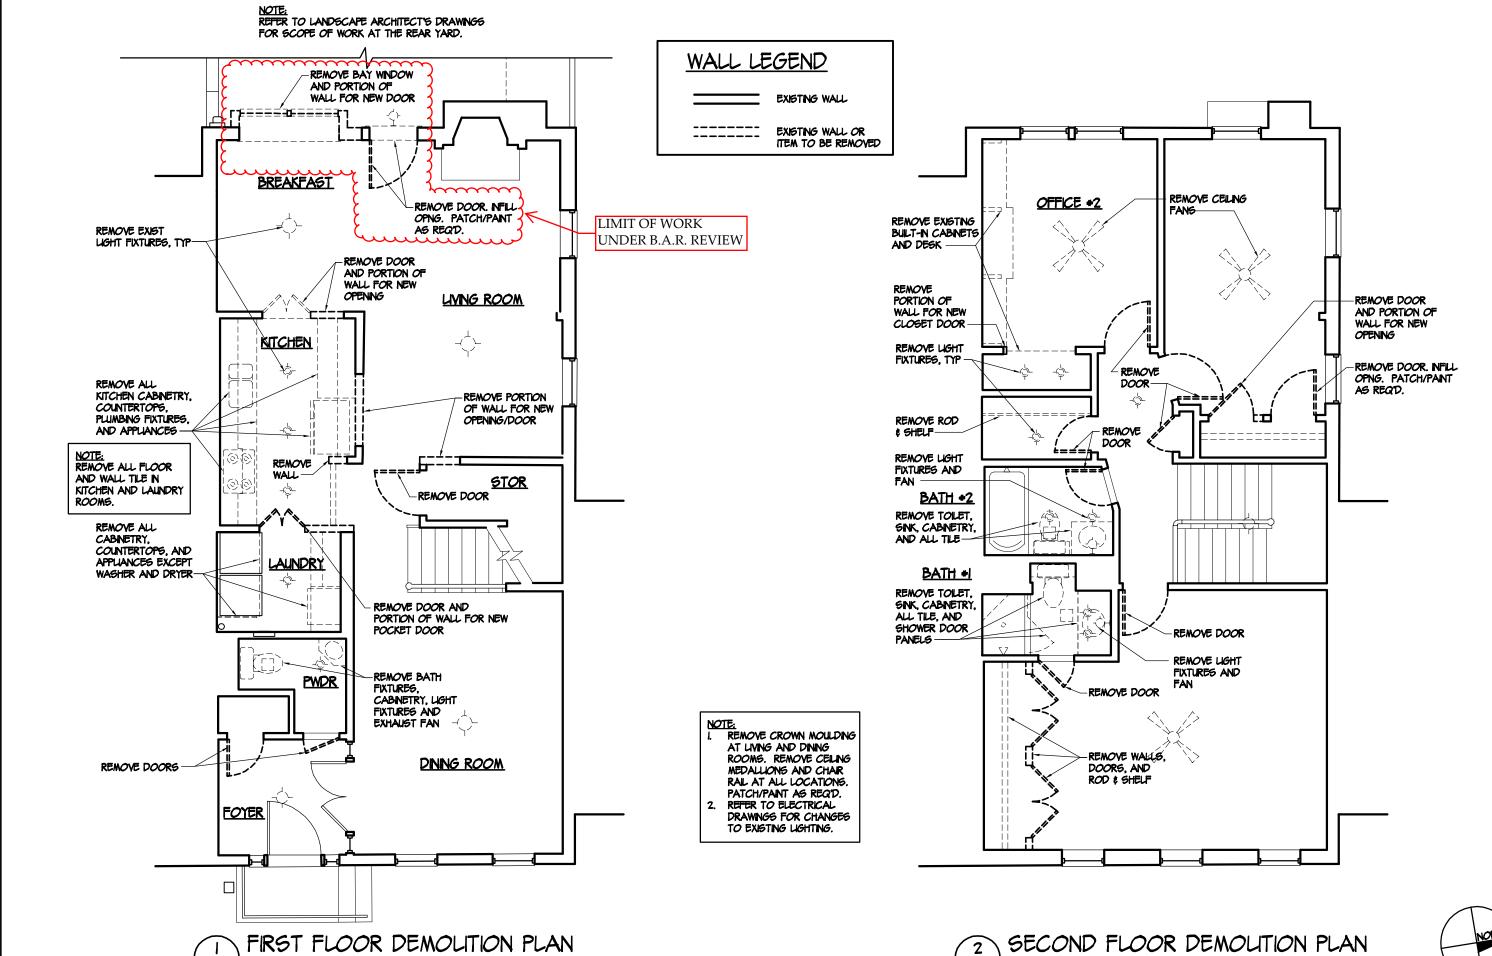

Survey plat showing the extent of the proposed demolition/encapsulation.

Description of the reason for demolition/encapsulation.

to be demolished.

considered feasible.

Existing elevation drawings clearly showing all elements proposed for demolition/encapsulation. Clear and labeled photographs of all elevations of the building if the entire structure is proposed

|       |                | Scaled survey plat showing dimensions of lot and location of existing building and other structures on the lot, location of proposed structure or addition, dimensions of existing structure(s), proposed addition or new construction, and all exterior, ground and roof mounted                                                                                                                                                                                                                                                                                                                |
|-------|----------------|--------------------------------------------------------------------------------------------------------------------------------------------------------------------------------------------------------------------------------------------------------------------------------------------------------------------------------------------------------------------------------------------------------------------------------------------------------------------------------------------------------------------------------------------------------------------------------------------------|
|       |                | equipment.  FAR & Open Space calculation form.  Clear and labeled photographs of the site, surrounding properties and existing structures, if                                                                                                                                                                                                                                                                                                                                                                                                                                                    |
|       |                | applicable. Existing elevations must be scaled and include dimensions. Proposed elevations must be scaled and include dimensions. Include the relationship to adjacent structures in plan and elevations.                                                                                                                                                                                                                                                                                                                                                                                        |
|       |                | Materials and colors to be used must be specified and delineated on the drawings. Actual samples may be provided or required.                                                                                                                                                                                                                                                                                                                                                                                                                                                                    |
|       |                |                                                                                                                                                                                                                                                                                                                                                                                                                                                                                                                                                                                                  |
|       |                | For development site plan projects, a model showing mass relationships to adjacent properties and structures.                                                                                                                                                                                                                                                                                                                                                                                                                                                                                    |
| illun | ninat<br>apply | & Awnings: One sign per building under one square foot does not require BAR approval unless ed. All other signs including window signs require BAR approval. Check N/A if an item in this section does y to your project.                                                                                                                                                                                                                                                                                                                                                                        |
|       |                | Linear feet of building: Front:  Square feet of existing signs to remain:  Photograph of building showing existing conditions.  Dimensioned drawings of proposed sign identifying materials, color, lettering style and text.  Location of sign (show exact location on building including the height above sidewalk).  Means of attachment (drawing or manufacturer's cut sheet of bracket if applicable).  Description of lighting (if applicable). Include manufacturer's cut sheet for any new lighting fixtures and information detailing how it will be attached to the building's facade. |
| Alt   | erat           | tions: Check N/A if an item in this section does not apply to your project.                                                                                                                                                                                                                                                                                                                                                                                                                                                                                                                      |
| Ø     | N/A            | Clear and labeled photographs of the site, especially the area being impacted by the alterations, all sides of the building and any pertinent details.                                                                                                                                                                                                                                                                                                                                                                                                                                           |
|       |                | Manufacturer's specifications for materials to include, but not limited to: roofing, siding, windows, doors, lighting, fencing, HVAC equipment and walls.                                                                                                                                                                                                                                                                                                                                                                                                                                        |
| 凶     |                | Drawings accurately representing the changes to the proposed structure, including materials and overall dimensions. Drawings must be to scale.                                                                                                                                                                                                                                                                                                                                                                                                                                                   |
|       |                | An official survey plat showing the proposed locations of HVAC units, fences, and sheds. Historic elevations or photographs should accompany any request to return a structure to an earlier appearance.                                                                                                                                                                                                                                                                                                                                                                                         |