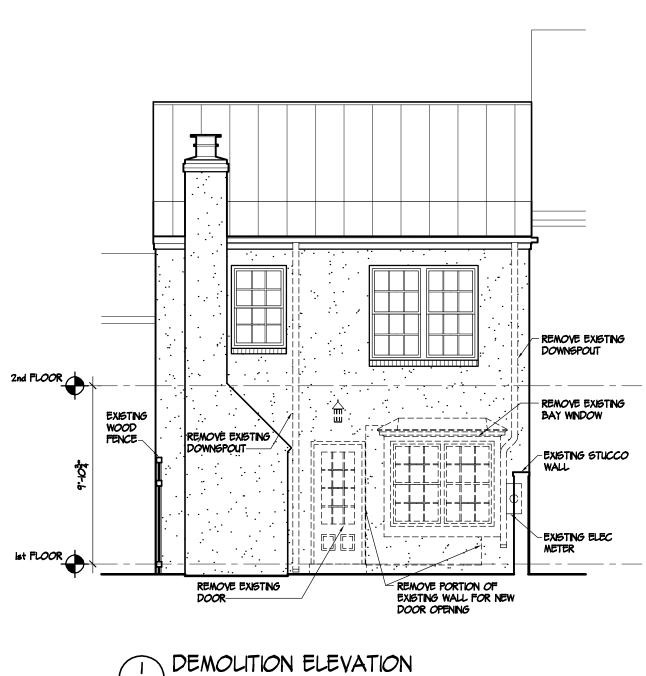

Survey plat showing the extent of the proposed demolition/encapsulation.

Description of the reason for demolition/encapsulation.

to be demolished.

considered feasible.

Existing elevation drawings clearly showing all elements proposed for demolition/encapsulation. Clear and labeled photographs of all elevations of the building if the entire structure is proposed