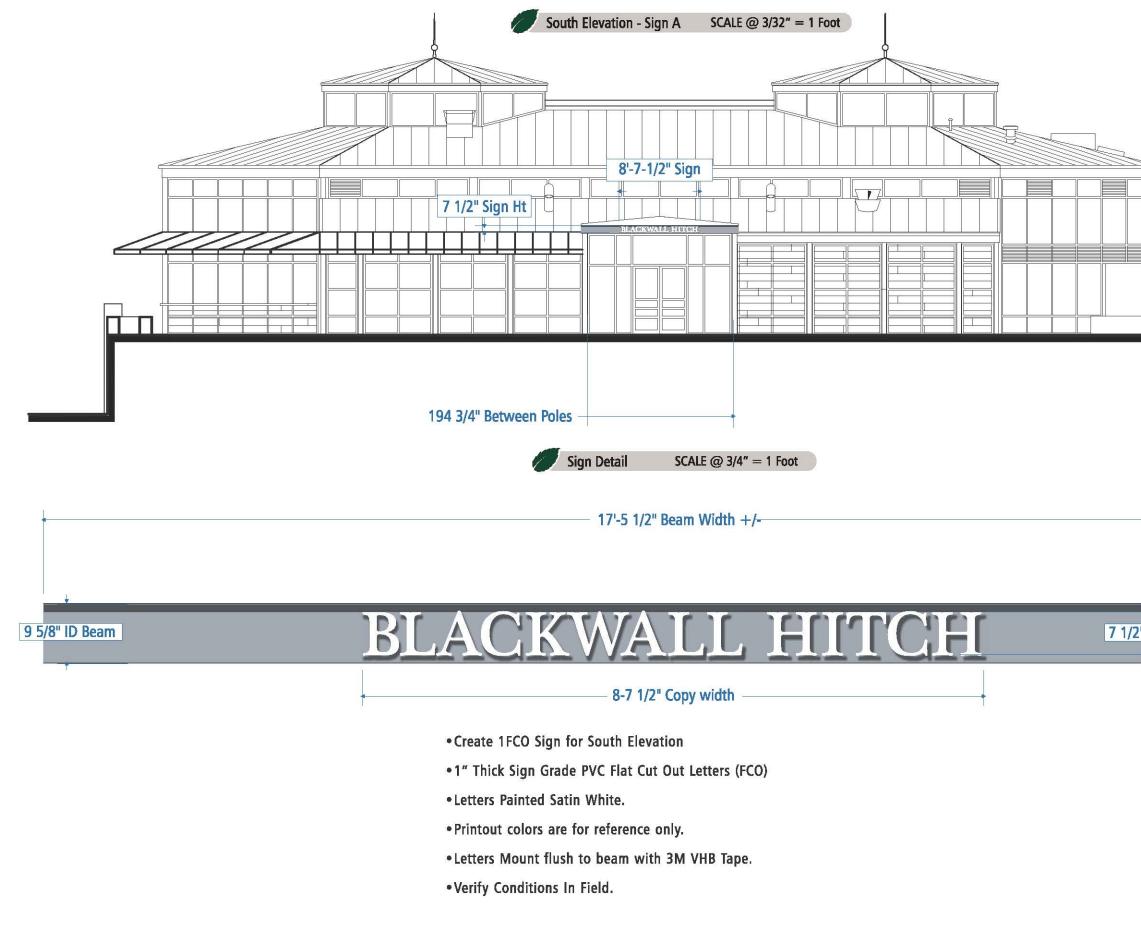

|   | N/A |                                                                                                |
|---|-----|------------------------------------------------------------------------------------------------|
| P |     | Linear feet of building: Front: 112-134 Secondary front (if corner lot):                       |
|   | P-P | Square feet of existing signs to remain: NA                                                    |
| 图 |     | Photograph of building showing existing conditions.                                            |
| 内 |     | Dimensioned drawings of proposed sign identifying materials, color, lettering style and text.  |
| B |     | Location of sign (show exact location on building including the height above sidewalk).        |
|   |     | Means of attachment (drawing or manufacturer's cut sheet of bracket if applicable).            |
| E |     | Description of lighting (if applicable). Include manufacturer's cut sheet for any new lighting |
|   |     | fixtures and information detailing how it will be attached to the building's facade.           |