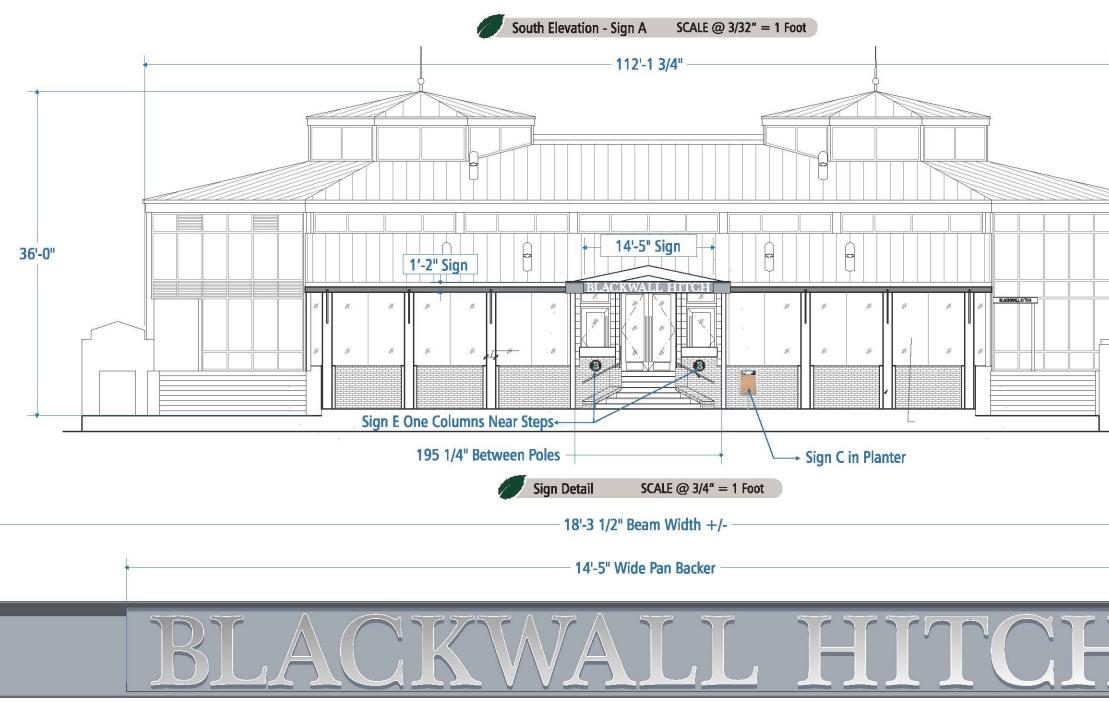

As the applicant or the applicant's authorized agent, I hereby attest to the best of my ability that the information provided above is true and correct.

Date

- Create 1 Channel Letter Sign for South Elevation
- •.080" Aluminum Face Pan Backer
- 1-1/2" Angle Returns on Pan Backer
- Pan Backer Painted to Match Battleship Grey Color of Beam (VIF Color)
- 3" Deep White LED Illuminated Trim-Cap Free Channel Letters Mount to Pan Backer. White Translucent Acrylic Face with White Returns & Metallic Silver Vinyl overlay for Halo-Light effect. Transformer(s) and Wiring inside wire-way on reverse side of Pan Backer.
- Pan Backer Mounts to Beams through Angle frame at Ends with Clips mounted to beam Web.
- Printout colors are for reference only.
- All Electrical Components UI ® Listed.
- Verify Conditions In Field.

Pan Backer is 14" Tall Beam Opening is 15 1/2 **Overall Beam Ht is 16"** Letter Height is 12"

|                      | DATE 02/09/14 JOB#82023                                                                                                                                                                                                                                                                                                              |
|----------------------|--------------------------------------------------------------------------------------------------------------------------------------------------------------------------------------------------------------------------------------------------------------------------------------------------------------------------------------|
| South Elevation Chan | nel Letters - Sign A                                                                                                                                                                                                                                                                                                                 |
|                      | AppleSigns<br>VISION · DESIGN · IMPACT<br>404 Serendipity Dr. Millersville, Md. 21108<br>Phone 410.987,7446 Fax 410.987,1580                                                                                                                                                                                                         |
|                      | Visit us at www.applesigns.com<br>CLIENT: Blackwall Hitch<br>CONTACT: Larry Ray<br>ADDRESS:<br>5 Cameron Street<br>Alexandria, VA 22314<br>PHONE 410.437.4242                                                                                                                                                                        |
|                      | EMAIL           REV. #         DATE M/D/Y         DESIGNER / TIME           FA         02/09/15         MFOSTER 02.00           R1         03/19/15         AGRAHAM 1.00           R2         03/24/15         MFOSTER 01.00           R3         03/31/15         MFOSTER 01.00           R4         04/03/15         MFOSTER 00.25 |
|                      |                                                                                                                                                                                                                                                                                                                                      |
|                      |                                                                                                                                                                                                                                                                                                                                      |
|                      | APPROVALS      CLIENT Name                                                                                                                                                                                                                                                                                                           |
| 2" Tall              | Date _M / _D / Y<br>APPROVED SKETCH#<br>SALES REP - PROJECT MGR<br>Name<br>Date _M / _D / Y<br>APPROVED SKETCH#                                                                                                                                                                                                                      |
|                      | PRODUCTION Name Date _M / _D _/ Y APPROVED SKETCH# INSTALLATION Name                                                                                                                                                                                                                                                                 |
|                      | Date         M / _ D / Y           APPROVED SKETCH#                                                                                                                                                                                                                                                                                  |