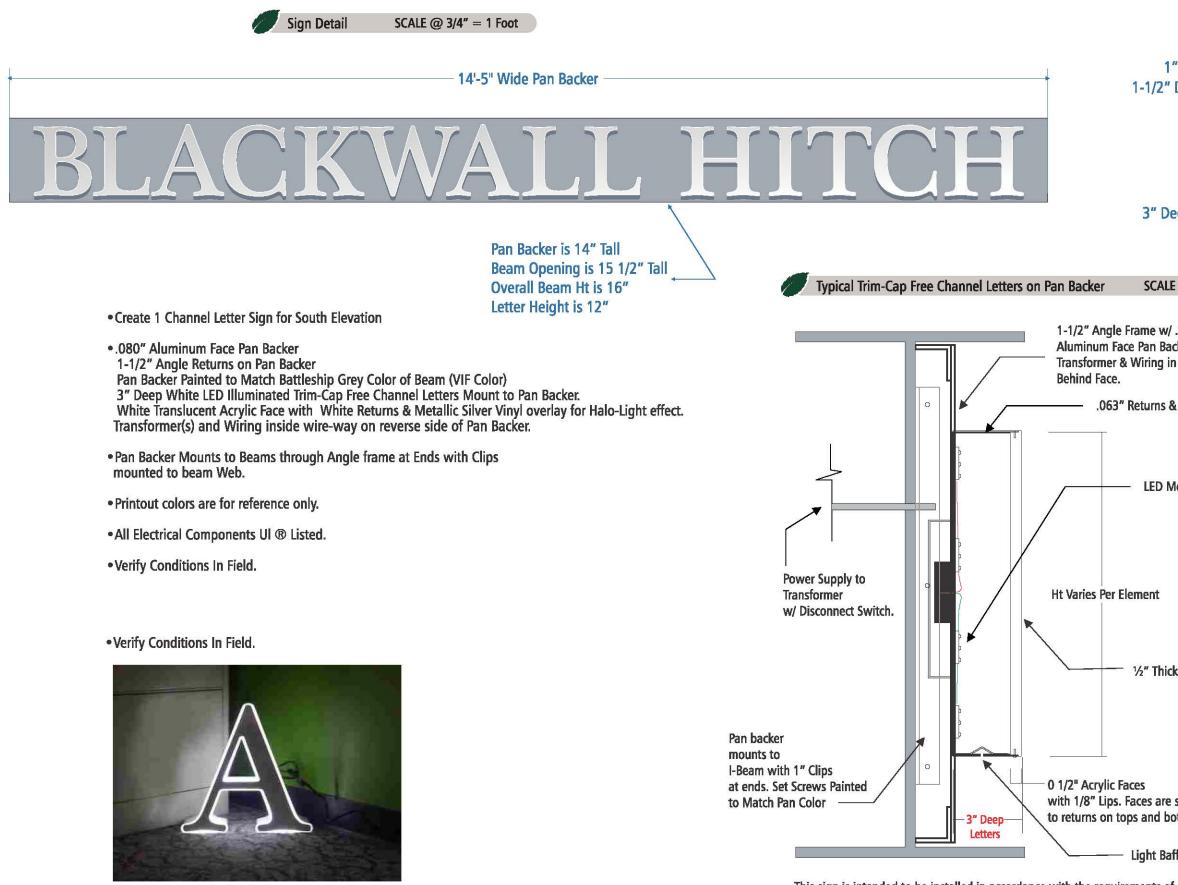

As the applicant or the applicant's authorized agent, I hereby attest to the best of my ability that the information provided above is true and correct.

Date

- Create 1 Channel Letter Sign for South Elevation
- •.080" Aluminum Face Pan Backer
- 1-1/2" Angle Returns on Pan Backer
- Pan Backer Painted to Match Battleship Grey Color of Beam (VIF Color)
- 3" Deep White LED Illuminated Trim-Cap Free Channel Letters Mount to Pan Backer. White Translucent Acrylic Face with White Returns & Metallic Silver Vinyl overlay for Halo-Light effect. Transformer(s) and Wiring inside wire-way on reverse side of Pan Backer.
- Pan Backer Mounts to Beams through Angle frame at Ends with Clips mounted to beam Web.
- Printout colors are for reference only.
- All Electrical Components UI ® Listed.
- Verify Conditions In Field.

Pan Backer is 14" Tall Beam Opening is 15 1/2 **Overall Beam Ht is 16"** Letter Height is 12"

|                      | DATE 02/09/14 JOB#82023                                                                                                                                                                                                                                                                                                              |
|----------------------|--------------------------------------------------------------------------------------------------------------------------------------------------------------------------------------------------------------------------------------------------------------------------------------------------------------------------------------|
| South Elevation Chan | nel Letters - Sign A                                                                                                                                                                                                                                                                                                                 |
|                      | AppleSigns<br>VISION · DESIGN · IMPACT<br>404 Serendipity Dr. Millersville, Md. 21108<br>Phone 410.987,7446 Fax 410.987,1580                                                                                                                                                                                                         |
|                      | Visit us at www.applesigns.com<br>CLIENT: Blackwall Hitch<br>CONTACT: Larry Ray<br>ADDRESS:<br>5 Cameron Street<br>Alexandria, VA 22314<br>PHONE 410.437.4242                                                                                                                                                                        |
|                      | EMAIL           REV. #         DATE M/D/Y         DESIGNER / TIME           FA         02/09/15         MFOSTER 02.00           R1         03/19/15         AGRAHAM 1.00           R2         03/24/15         MFOSTER 01.00           R3         03/31/15         MFOSTER 01.00           R4         04/03/15         MFOSTER 00.25 |
|                      |                                                                                                                                                                                                                                                                                                                                      |
|                      |                                                                                                                                                                                                                                                                                                                                      |
|                      | APPROVALS      CLIENT Name                                                                                                                                                                                                                                                                                                           |
| 2" Tall              | Date _M / _D / Y<br>APPROVED SKETCH#<br>SALES REP - PROJECT MGR<br>Name<br>Date _M / _D / Y<br>APPROVED SKETCH#                                                                                                                                                                                                                      |
|                      | PRODUCTION Name Date _M / _D _/ Y APPROVED SKETCH# INSTALLATION Name                                                                                                                                                                                                                                                                 |
|                      | Date         M / _ D / Y           APPROVED SKETCH#                                                                                                                                                                                                                                                                                  |

Typical illumination with Vinyl Overlay

This sign is intended to be installed in accordance with the requirements of Article 600 of the National Electrical Code and/or other applicable local codes. This includes proper grounding and bonding of the sign.