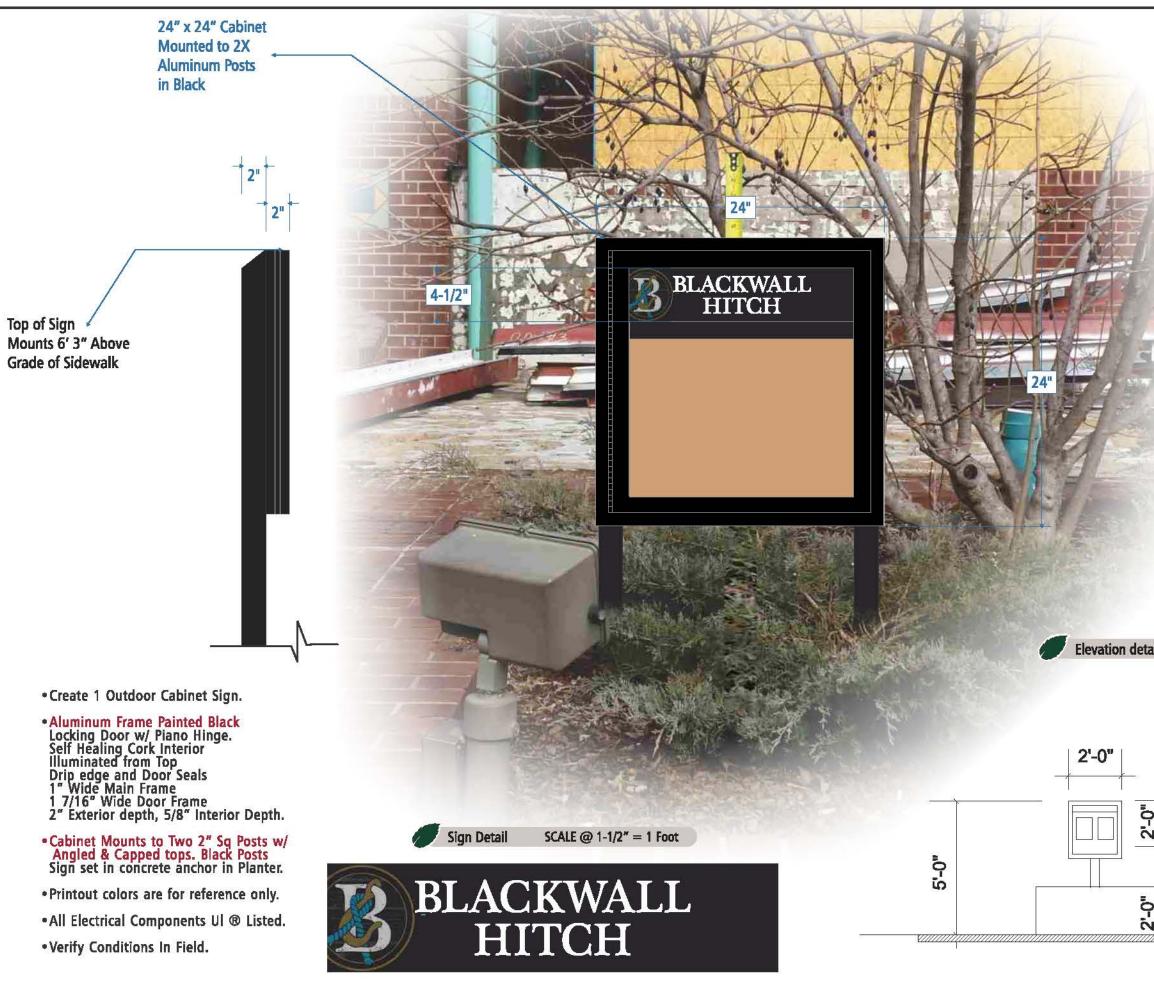

NATURE OF PROPOSED WORK: Please check all that apply

|        | NEW CONSTRUCTION<br>EXTERIOR ALTERATION: Please check all that apply.                                                             |
|--------|-----------------------------------------------------------------------------------------------------------------------------------|
|        | doors       windows       siding       shed         lighting       pergola/trellis       painting unpainted masonry         other |
| DES    | BIGNAGE<br>CRIPTION OF PROPOSED WORK: Please describe the proposed work in detail (Additional pages may_1)                        |
| be att |                                                                                                                                   |
|        | Signe Illuminated MenoCabint<br>24"X24"                                                                                           |
|        | Sign D-Hsided sign                                                                                                                |
|        | Sign D-Hsided sign<br>Sign E - HDULgo Discs.                                                                                      |

|   | N/A |                                                                                                |
|---|-----|------------------------------------------------------------------------------------------------|
| P |     | Linear feet of building: Front: 112-134 Secondary front (if corner lot):                       |
|   | P-P | Square feet of existing signs to remain: NA                                                    |
| 图 |     | Photograph of building showing existing conditions.                                            |
| 内 |     | Dimensioned drawings of proposed sign identifying materials, color, lettering style and text.  |
| B |     | Location of sign (show exact location on building including the height above sidewalk).        |
|   |     | Means of attachment (drawing or manufacturer's cut sheet of bracket if applicable).            |
| E |     | Description of lighting (if applicable). Include manufacturer's cut sheet for any new lighting |
|   |     | fixtures and information detailing how it will be attached to the building's facade.           |