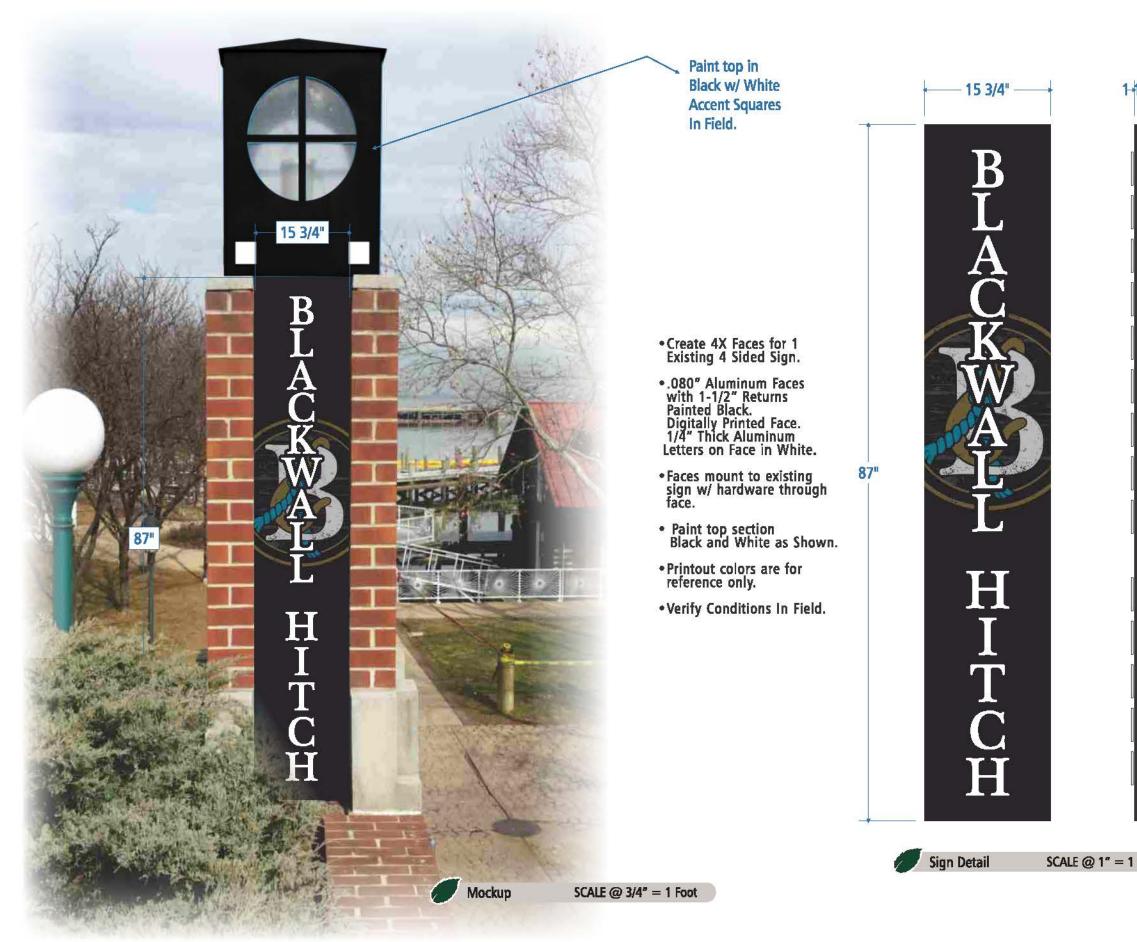

As the applicant or the applicant's authorized agent, I hereby attest to the best of my ability that the information provided above is true and correct.

Date

- Create 1 Channel Letter Sign for South Elevation
- •.080" Aluminum Face Pan Backer
- 1-1/2" Angle Returns on Pan Backer
- Pan Backer Painted to Match Battleship Grey Color of Beam (VIF Color)
- 3" Deep White LED Illuminated Trim-Cap Free Channel Letters Mount to Pan Backer. White Translucent Acrylic Face with White Returns & Metallic Silver Vinyl overlay for Halo-Light effect. Transformer(s) and Wiring inside wire-way on reverse side of Pan Backer.
- Pan Backer Mounts to Beams through Angle frame at Ends with Clips mounted to beam Web.
- Printout colors are for reference only.
- All Electrical Components UI ® Listed.
- Verify Conditions In Field.

Pan Backer is 14" Tall Beam Opening is 15 1/2 **Overall Beam Ht is 16"** Letter Height is 12"

|                      | DATE 02/09/14 JOB#82023                                                                                                                                                                                                                                                                                                              |
|----------------------|--------------------------------------------------------------------------------------------------------------------------------------------------------------------------------------------------------------------------------------------------------------------------------------------------------------------------------------|
| South Elevation Chan | nel Letters - Sign A                                                                                                                                                                                                                                                                                                                 |
|                      | AppleSigns<br>VISION · DESIGN · IMPACT<br>404 Serendipity Dr. Millersville, Md. 21108<br>Phone 410.987,7446 Fax 410.987,1580                                                                                                                                                                                                         |
|                      | Visit us at www.applesigns.com<br>CLIENT: Blackwall Hitch<br>CONTACT: Larry Ray<br>ADDRESS:<br>5 Cameron Street<br>Alexandria, VA 22314<br>PHONE 410.437.4242                                                                                                                                                                        |
|                      | EMAIL           REV. #         DATE M/D/Y         DESIGNER / TIME           FA         02/09/15         MFOSTER 02.00           R1         03/19/15         AGRAHAM 1.00           R2         03/24/15         MFOSTER 01.00           R3         03/31/15         MFOSTER 01.00           R4         04/03/15         MFOSTER 00.25 |
|                      |                                                                                                                                                                                                                                                                                                                                      |
|                      |                                                                                                                                                                                                                                                                                                                                      |
|                      | APPROVALS      CLIENT Name                                                                                                                                                                                                                                                                                                           |
| 2" Tall              | Date _M / _D / Y<br>APPROVED SKETCH#<br>SALES REP - PROJECT MGR<br>Name<br>Date _M / _D / Y<br>APPROVED SKETCH#                                                                                                                                                                                                                      |
|                      | PRODUCTION Name Date _M / _D _/ Y APPROVED SKETCH# INSTALLATION Name                                                                                                                                                                                                                                                                 |
|                      | Date         M / _ D / Y           APPROVED SKETCH#                                                                                                                                                                                                                                                                                  |