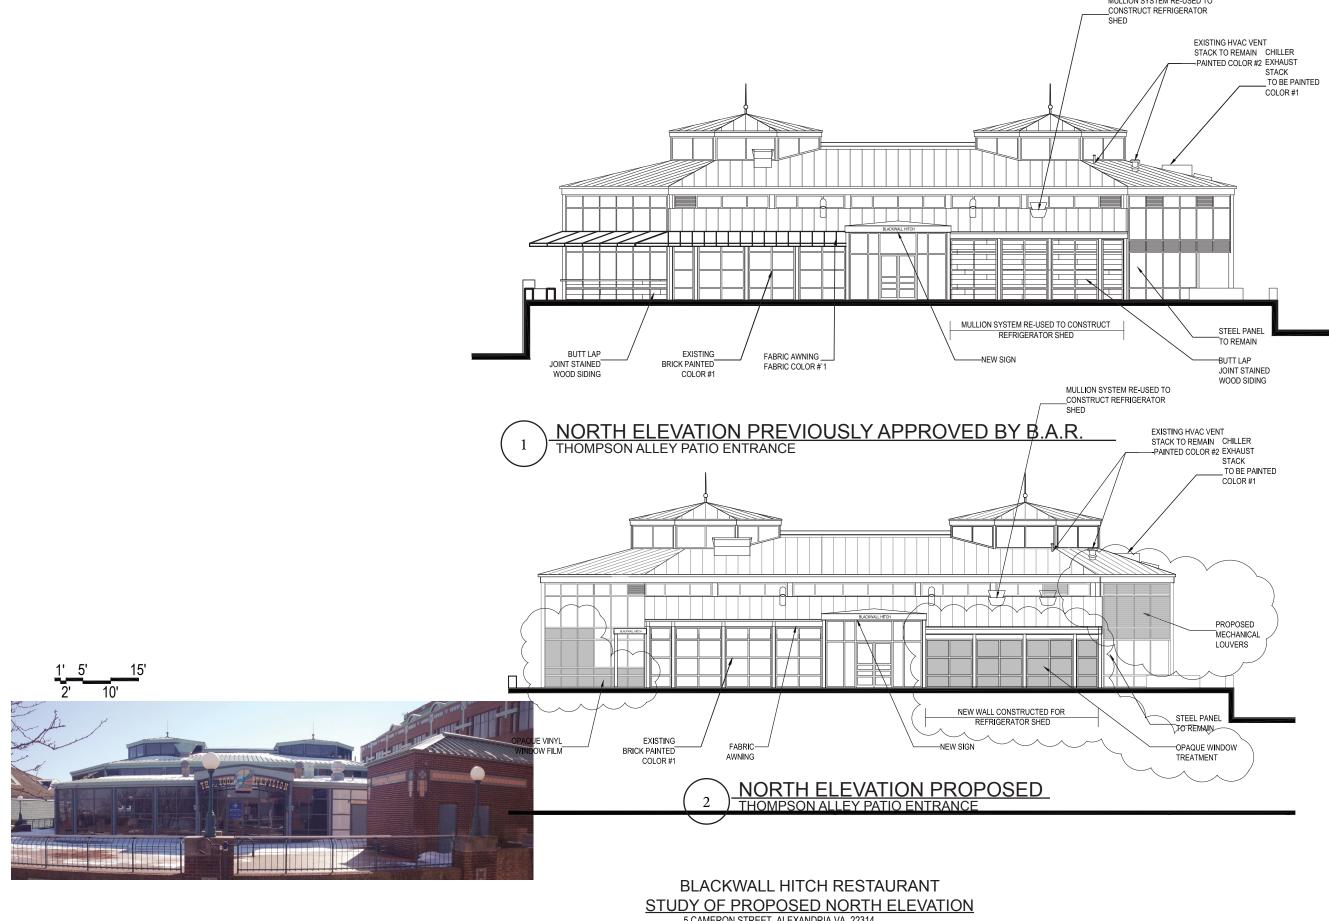

NATURE OF PROPOSED WORK: Please check all that apply

|        | NEW CONSTRUCTION<br>EXTERIOR ALTERATION: Please check all that apply.                                                             |
|--------|-----------------------------------------------------------------------------------------------------------------------------------|
|        | doors       windows       siding       shed         lighting       pergola/trellis       painting unpainted masonry         other |
| DES    | BIGNAGE<br>CRIPTION OF PROPOSED WORK: Please describe the proposed work in detail (Additional pages may_1)                        |
| be att |                                                                                                                                   |
|        | Signe Illuminated MenoCabint<br>24"X24"                                                                                           |
|        | Sign D-Hsided sign                                                                                                                |
|        | Sign D-Hsided sign<br>Sign E - HDULgo Discs.                                                                                      |

|   | N/A |                                                                                                                                                                                                                                                                                                                                                                                                                                                                                                                                                                                                                                                                                                                                                                                                                                                                                                                                                                                                                                                                                                                                                                                                                                                                                                                                                                                                                                                                                                                                                                                                                                                                                                                                                                                                                                                                                                                                                                                                                                                                                                                               |
|---|-----|-------------------------------------------------------------------------------------------------------------------------------------------------------------------------------------------------------------------------------------------------------------------------------------------------------------------------------------------------------------------------------------------------------------------------------------------------------------------------------------------------------------------------------------------------------------------------------------------------------------------------------------------------------------------------------------------------------------------------------------------------------------------------------------------------------------------------------------------------------------------------------------------------------------------------------------------------------------------------------------------------------------------------------------------------------------------------------------------------------------------------------------------------------------------------------------------------------------------------------------------------------------------------------------------------------------------------------------------------------------------------------------------------------------------------------------------------------------------------------------------------------------------------------------------------------------------------------------------------------------------------------------------------------------------------------------------------------------------------------------------------------------------------------------------------------------------------------------------------------------------------------------------------------------------------------------------------------------------------------------------------------------------------------------------------------------------------------------------------------------------------------|
|   |     | Scaled survey plat showing dimensions of lot and location of existing building and other                                                                                                                                                                                                                                                                                                                                                                                                                                                                                                                                                                                                                                                                                                                                                                                                                                                                                                                                                                                                                                                                                                                                                                                                                                                                                                                                                                                                                                                                                                                                                                                                                                                                                                                                                                                                                                                                                                                                                                                                                                      |
|   |     | structures on the lot, location of proposed structure or addition, dimensions of existing                                                                                                                                                                                                                                                                                                                                                                                                                                                                                                                                                                                                                                                                                                                                                                                                                                                                                                                                                                                                                                                                                                                                                                                                                                                                                                                                                                                                                                                                                                                                                                                                                                                                                                                                                                                                                                                                                                                                                                                                                                     |
|   |     | structure(s), proposed addition or new construction, and all exterior, ground and roof mounted                                                                                                                                                                                                                                                                                                                                                                                                                                                                                                                                                                                                                                                                                                                                                                                                                                                                                                                                                                                                                                                                                                                                                                                                                                                                                                                                                                                                                                                                                                                                                                                                                                                                                                                                                                                                                                                                                                                                                                                                                                |
|   |     | equipment.                                                                                                                                                                                                                                                                                                                                                                                                                                                                                                                                                                                                                                                                                                                                                                                                                                                                                                                                                                                                                                                                                                                                                                                                                                                                                                                                                                                                                                                                                                                                                                                                                                                                                                                                                                                                                                                                                                                                                                                                                                                                                                                    |
|   |     | FAR & Open Space calculation form.                                                                                                                                                                                                                                                                                                                                                                                                                                                                                                                                                                                                                                                                                                                                                                                                                                                                                                                                                                                                                                                                                                                                                                                                                                                                                                                                                                                                                                                                                                                                                                                                                                                                                                                                                                                                                                                                                                                                                                                                                                                                                            |
|   |     | Clear and labeled photographs of the site, surrounding properties and existing structures, if                                                                                                                                                                                                                                                                                                                                                                                                                                                                                                                                                                                                                                                                                                                                                                                                                                                                                                                                                                                                                                                                                                                                                                                                                                                                                                                                                                                                                                                                                                                                                                                                                                                                                                                                                                                                                                                                                                                                                                                                                                 |
| , |     | applicable.                                                                                                                                                                                                                                                                                                                                                                                                                                                                                                                                                                                                                                                                                                                                                                                                                                                                                                                                                                                                                                                                                                                                                                                                                                                                                                                                                                                                                                                                                                                                                                                                                                                                                                                                                                                                                                                                                                                                                                                                                                                                                                                   |
|   |     | Existing elevations must be scaled and include dimensions.                                                                                                                                                                                                                                                                                                                                                                                                                                                                                                                                                                                                                                                                                                                                                                                                                                                                                                                                                                                                                                                                                                                                                                                                                                                                                                                                                                                                                                                                                                                                                                                                                                                                                                                                                                                                                                                                                                                                                                                                                                                                    |
|   |     | Proposed elevations must be scaled and include dimensions. Include the relationship to                                                                                                                                                                                                                                                                                                                                                                                                                                                                                                                                                                                                                                                                                                                                                                                                                                                                                                                                                                                                                                                                                                                                                                                                                                                                                                                                                                                                                                                                                                                                                                                                                                                                                                                                                                                                                                                                                                                                                                                                                                        |
|   |     | adjacent structures in plan and elevations.                                                                                                                                                                                                                                                                                                                                                                                                                                                                                                                                                                                                                                                                                                                                                                                                                                                                                                                                                                                                                                                                                                                                                                                                                                                                                                                                                                                                                                                                                                                                                                                                                                                                                                                                                                                                                                                                                                                                                                                                                                                                                   |
|   |     | Materials and colors to be used must be specified and delineated on the drawings. Actual                                                                                                                                                                                                                                                                                                                                                                                                                                                                                                                                                                                                                                                                                                                                                                                                                                                                                                                                                                                                                                                                                                                                                                                                                                                                                                                                                                                                                                                                                                                                                                                                                                                                                                                                                                                                                                                                                                                                                                                                                                      |
|   | 2   | samples may be provided or required.                                                                                                                                                                                                                                                                                                                                                                                                                                                                                                                                                                                                                                                                                                                                                                                                                                                                                                                                                                                                                                                                                                                                                                                                                                                                                                                                                                                                                                                                                                                                                                                                                                                                                                                                                                                                                                                                                                                                                                                                                                                                                          |
|   |     | Manufacturer's specifications for materials to include, but not limited to: roofing, siding, windows                                                                                                                                                                                                                                                                                                                                                                                                                                                                                                                                                                                                                                                                                                                                                                                                                                                                                                                                                                                                                                                                                                                                                                                                                                                                                                                                                                                                                                                                                                                                                                                                                                                                                                                                                                                                                                                                                                                                                                                                                          |
|   |     | doors, lighting, fencing, HVAC equipment and walls.                                                                                                                                                                                                                                                                                                                                                                                                                                                                                                                                                                                                                                                                                                                                                                                                                                                                                                                                                                                                                                                                                                                                                                                                                                                                                                                                                                                                                                                                                                                                                                                                                                                                                                                                                                                                                                                                                                                                                                                                                                                                           |
|   |     | Final contraction of the contraction of the state of the |

Alterations: Check N/A if an item in this section does not apply to your project.

....

| N/A |                                                                                                       |
|-----|-------------------------------------------------------------------------------------------------------|
|     | Clear and labeled photographs of the site, especially the area being impacted by the alterations,     |
|     | all sides of the building and any pertinent details.                                                  |
|     | Manufacturer's specifications for materials to include, but not limited to: roofing, siding, windows, |

|  | Drawings accurately | representing the changes to | the proposed | structure, | including | materials and |
|--|---------------------|-----------------------------|--------------|------------|-----------|---------------|
|  | overall dimensions. | Drawings must be to scale.  |              |            |           |               |