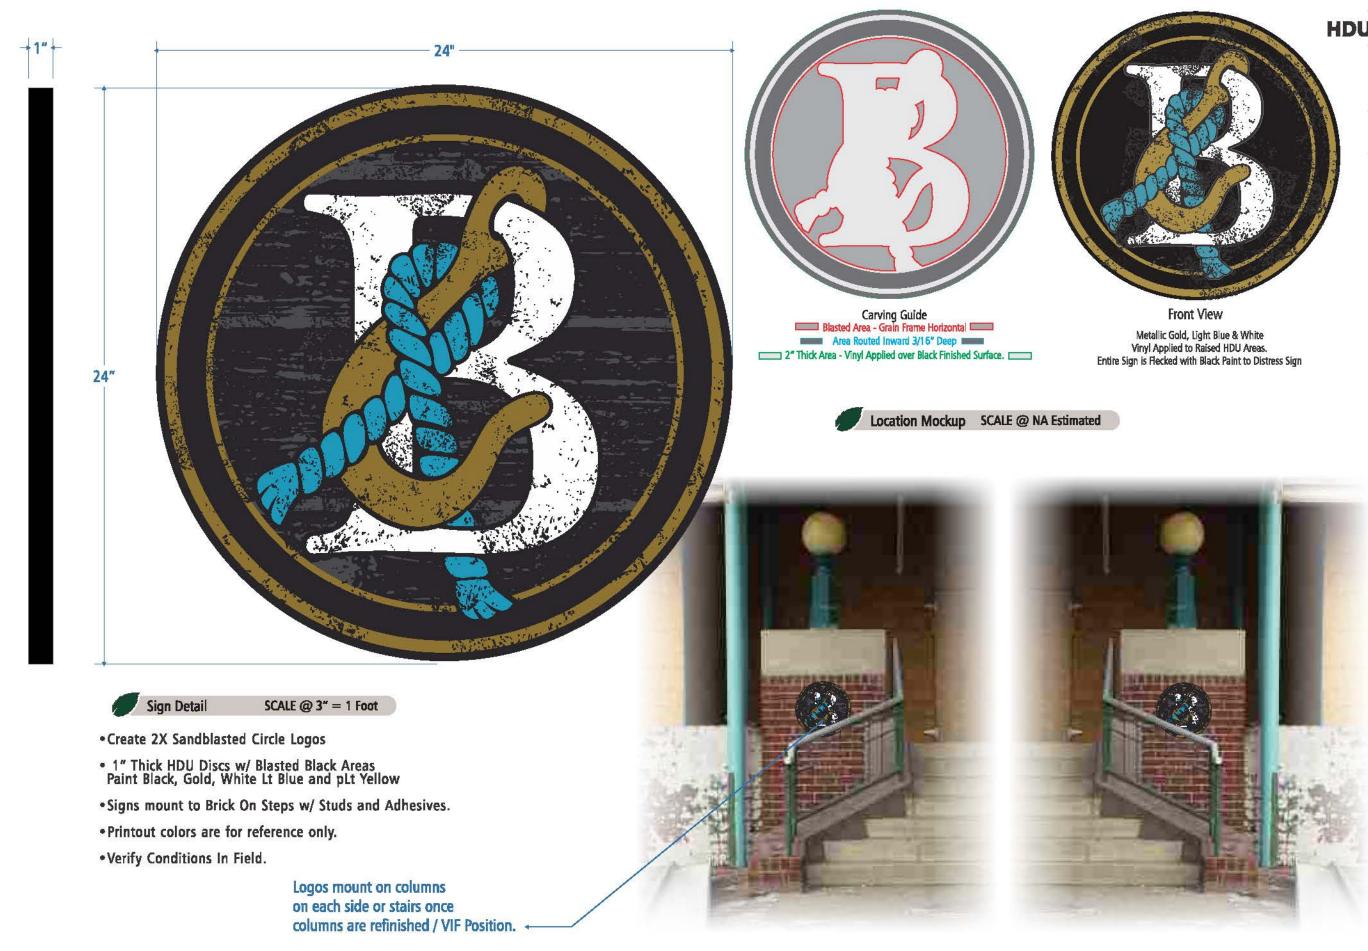

|   | N/A |                                                                                                |
|---|-----|------------------------------------------------------------------------------------------------|
| P |     | Linear feet of building: Front: 112-134 Secondary front (if corner lot):                       |
|   | P-P | Square feet of existing signs to remain: NA                                                    |
| 图 |     | Photograph of building showing existing conditions.                                            |
| 内 |     | Dimensioned drawings of proposed sign identifying materials, color, lettering style and text.  |
| B |     | Location of sign (show exact location on building including the height above sidewalk).        |
|   |     | Means of attachment (drawing or manufacturer's cut sheet of bracket if applicable).            |
| E |     | Description of lighting (if applicable). Include manufacturer's cut sheet for any new lighting |
|   |     | fixtures and information detailing how it will be attached to the building's facade.           |