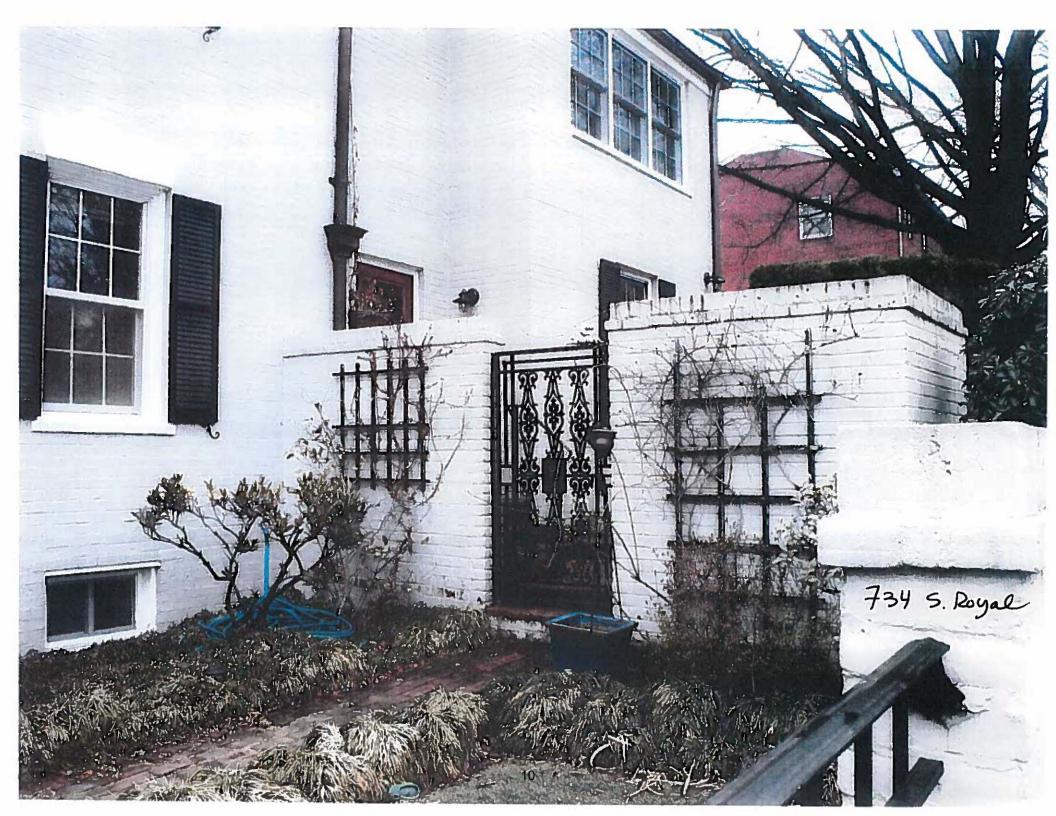

No Is there an historic preservation easement on this property?

No Is there a homeowner's association for this property?

Yes

Yes

Yes

BAR Case #2015-00065/00066

| NATURE OF PROPOSED WORK: Please check all that apply                                                                                                                                                                                                                                                                                                                                                                                                                              |
|-----------------------------------------------------------------------------------------------------------------------------------------------------------------------------------------------------------------------------------------------------------------------------------------------------------------------------------------------------------------------------------------------------------------------------------------------------------------------------------|
| NEW CONSTRUCTION  EXTERIOR ALTERATION: Please check all that apply.  awning   fence, gate or garden wall   HVAC equipment   shutters   doors   windows   siding   shed   lighting   pergola/trellis   painting unpainted masonry   other Front Stoop and basement   Street   ADDITION   DEMOLITION/ENCAPSULATION   SIGNAGE                                                                                                                                                        |
| DESCRIPTION OF PROPOSED WORK: Please describe the proposed work in detail (Additional pages may                                                                                                                                                                                                                                                                                                                                                                                   |
| New brick front stoop, new stairs do bacement and new low brick retaining well with wrongst Iron railing                                                                                                                                                                                                                                                                                                                                                                          |
|                                                                                                                                                                                                                                                                                                                                                                                                                                                                                   |
|                                                                                                                                                                                                                                                                                                                                                                                                                                                                                   |
| SUBMITTAL REQUIREMENTS:                                                                                                                                                                                                                                                                                                                                                                                                                                                           |
| Items listed below comprise the <b>minimum supporting materials</b> for BAR applications. Staff may request additional information during application review. Please refer to the relevant section of the <i>Design Guidelines</i> for further information on appropriate treatments.                                                                                                                                                                                             |
| Applicants must use the checklist below to ensure the application is complete. Include all information and material that are necessary to thoroughly describe the project. Incomplete applications will delay the docketing of the application for review. Pre-application meetings are required for all proposed additions. All applicants are encouraged to meet with staff prior to submission of a completed application.                                                     |
| Electronic copies of submission materials should be submitted whenever possible.                                                                                                                                                                                                                                                                                                                                                                                                  |
| <b>Demolition/Encapsulation</b> : All applicants requesting 25 square feet or more of demolition/encapsulation must complete this section. Check N/A if an item in this section does not apply to your project.                                                                                                                                                                                                                                                                   |
| N/A Survey plat showing the extent of the proposed demolition/encapsulation.  Existing elevation drawings clearly showing all elements proposed for demolition/encapsulation.  Clear and labeled photographs of all elevations of the building if the entire structure is proposed to be demolished.  Description of the reason for demolition/encapsulation.  Description of the alternatives to demolition/encapsulation and why such alternatives are not considered feasible. |