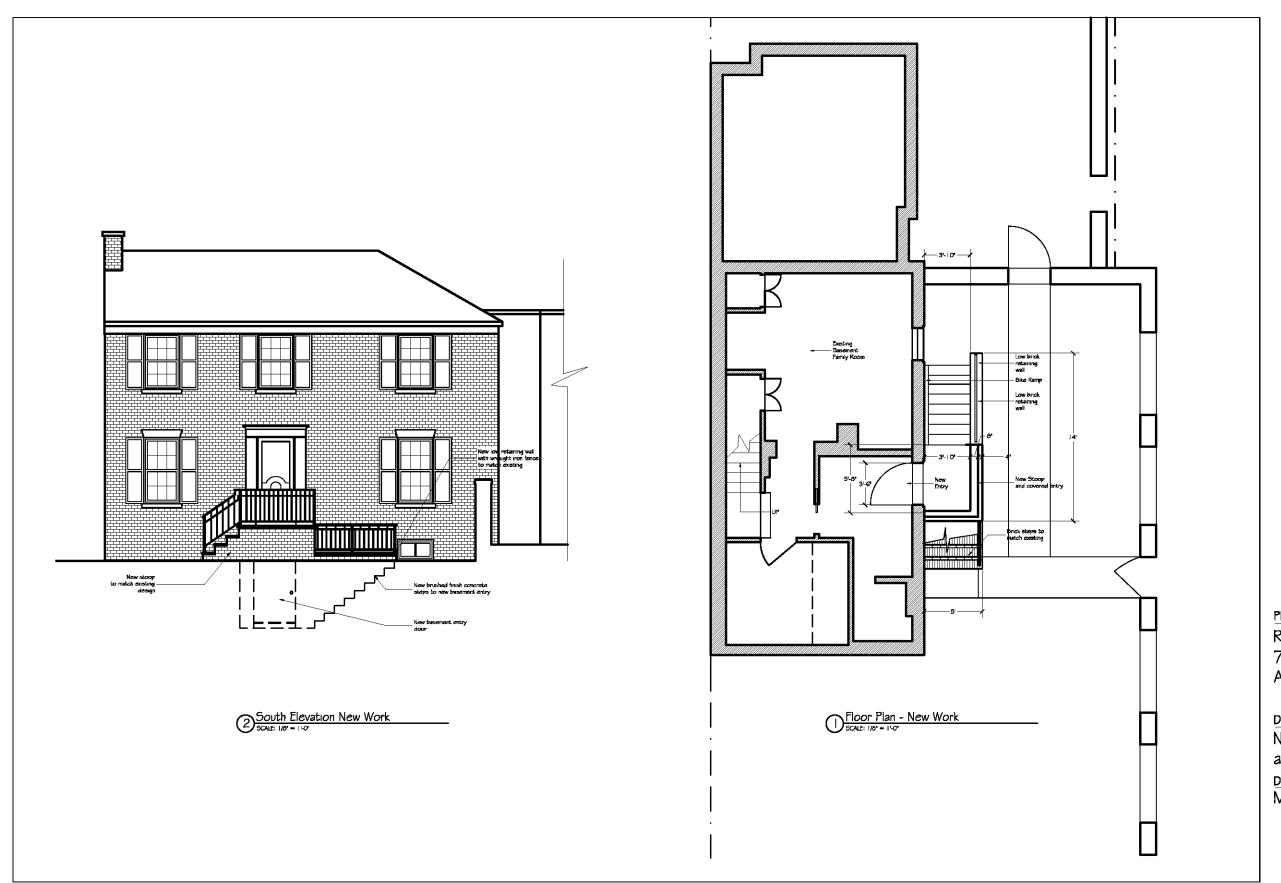

No Is there an historic preservation easement on this property?

No Is there a homeowner's association for this property?

Yes

Yes

Yes

BAR Case #2015-00065/00066

| NATURE OF PROPOSED WORK: Please check all that apply                                                                                                                                                                                                                                                                                                                                                                                                                              |
|-----------------------------------------------------------------------------------------------------------------------------------------------------------------------------------------------------------------------------------------------------------------------------------------------------------------------------------------------------------------------------------------------------------------------------------------------------------------------------------|
| NEW CONSTRUCTION  EXTERIOR ALTERATION: Please check all that apply.  awning   fence, gate or garden wall   HVAC equipment   shutters   doors   windows   siding   shed   lighting   pergola/trellis   painting unpainted masonry   other Front Stoop and basement   Street   ADDITION   DEMOLITION/ENCAPSULATION   SIGNAGE                                                                                                                                                        |
| DESCRIPTION OF PROPOSED WORK: Please describe the proposed work in detail (Additional pages may                                                                                                                                                                                                                                                                                                                                                                                   |
| New brick front stoop, new stairs do bacement and new low brick retaining well with wrongst Iron railing                                                                                                                                                                                                                                                                                                                                                                          |
|                                                                                                                                                                                                                                                                                                                                                                                                                                                                                   |
|                                                                                                                                                                                                                                                                                                                                                                                                                                                                                   |
| SUBMITTAL REQUIREMENTS:                                                                                                                                                                                                                                                                                                                                                                                                                                                           |
| Items listed below comprise the <b>minimum supporting materials</b> for BAR applications. Staff may request additional information during application review. Please refer to the relevant section of the <i>Design Guidelines</i> for further information on appropriate treatments.                                                                                                                                                                                             |
| Applicants must use the checklist below to ensure the application is complete. Include all information and material that are necessary to thoroughly describe the project. Incomplete applications will delay the docketing of the application for review. Pre-application meetings are required for all proposed additions. All applicants are encouraged to meet with staff prior to submission of a completed application.                                                     |
| Electronic copies of submission materials should be submitted whenever possible.                                                                                                                                                                                                                                                                                                                                                                                                  |
| <b>Demolition/Encapsulation</b> : All applicants requesting 25 square feet or more of demolition/encapsulation must complete this section. Check N/A if an item in this section does not apply to your project.                                                                                                                                                                                                                                                                   |
| N/A Survey plat showing the extent of the proposed demolition/encapsulation.  Existing elevation drawings clearly showing all elements proposed for demolition/encapsulation.  Clear and labeled photographs of all elevations of the building if the entire structure is proposed to be demolished.  Description of the reason for demolition/encapsulation.  Description of the alternatives to demolition/encapsulation and why such alternatives are not considered feasible. |