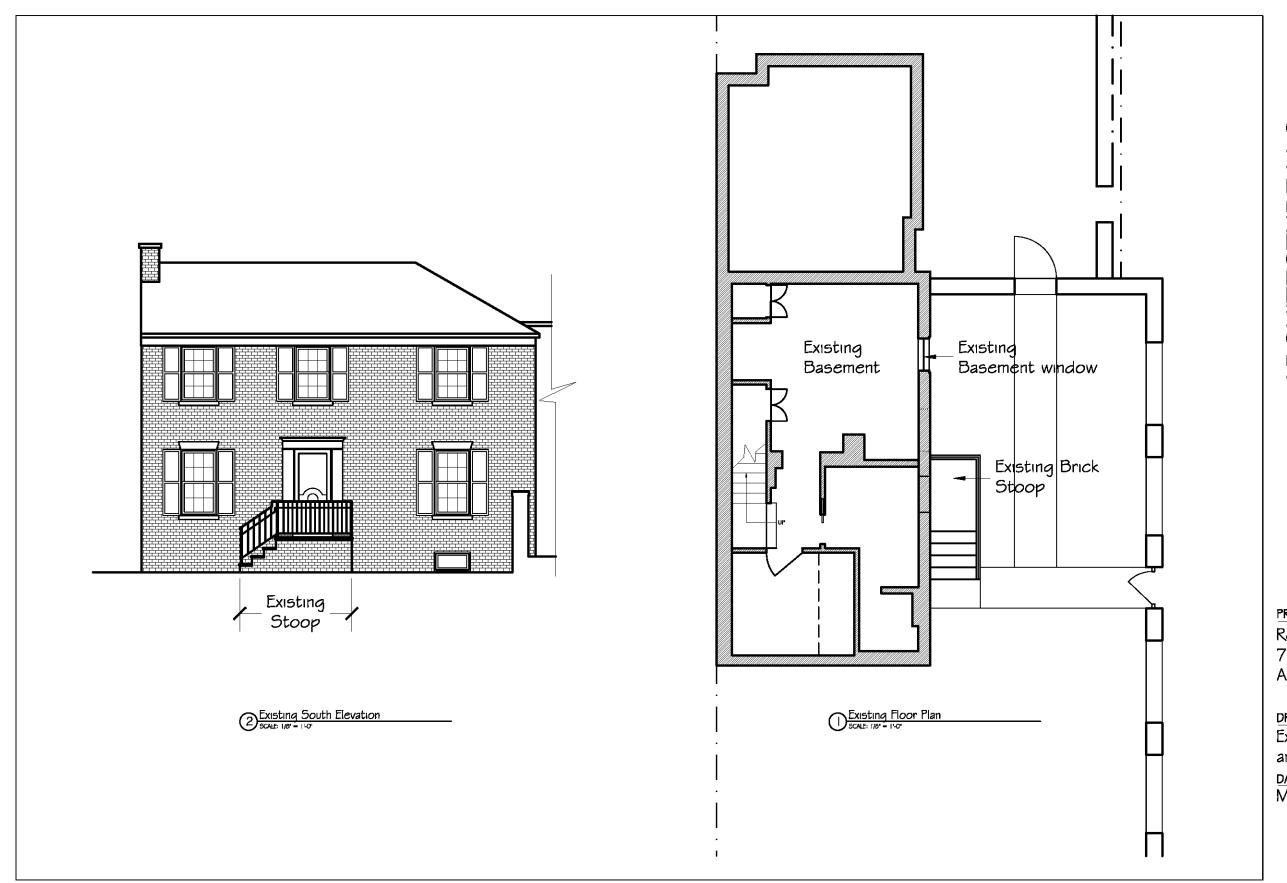

No Is there an historic preservation easement on this property?

No Is there a homeowner's association for this property?

Yes

Yes

Yes

BAR Case #2015-00065/00066

| NATURE OF PROPOSED WORK: Please check all that apply                                                                                                                                                                                                                                                                                                                                                                                                                              |
|-----------------------------------------------------------------------------------------------------------------------------------------------------------------------------------------------------------------------------------------------------------------------------------------------------------------------------------------------------------------------------------------------------------------------------------------------------------------------------------|
| NEW CONSTRUCTION  EXTERIOR ALTERATION: Please check all that apply.  awning   fence, gate or garden wall   HVAC equipment   shutters   doors   windows   siding   shed   lighting   pergola/trellis   painting unpainted masonry   other Front Stoop and basement   Street   ADDITION   DEMOLITION/ENCAPSULATION   SIGNAGE                                                                                                                                                        |
| DESCRIPTION OF PROPOSED WORK: Please describe the proposed work in detail (Additional pages may                                                                                                                                                                                                                                                                                                                                                                                   |
| New brick front stoop, new stairs do bacement and new low brick retaining well with wrongst Iron railing                                                                                                                                                                                                                                                                                                                                                                          |
|                                                                                                                                                                                                                                                                                                                                                                                                                                                                                   |
|                                                                                                                                                                                                                                                                                                                                                                                                                                                                                   |
| SUBMITTAL REQUIREMENTS:                                                                                                                                                                                                                                                                                                                                                                                                                                                           |
| Items listed below comprise the <b>minimum supporting materials</b> for BAR applications. Staff may request additional information during application review. Please refer to the relevant section of the <i>Design Guidelines</i> for further information on appropriate treatments.                                                                                                                                                                                             |
| Applicants must use the checklist below to ensure the application is complete. Include all information and material that are necessary to thoroughly describe the project. Incomplete applications will delay the docketing of the application for review. Pre-application meetings are required for all proposed additions. All applicants are encouraged to meet with staff prior to submission of a completed application.                                                     |
| Electronic copies of submission materials should be submitted whenever possible.                                                                                                                                                                                                                                                                                                                                                                                                  |
| <b>Demolition/Encapsulation</b> : All applicants requesting 25 square feet or more of demolition/encapsulation must complete this section. Check N/A if an item in this section does not apply to your project.                                                                                                                                                                                                                                                                   |
| N/A Survey plat showing the extent of the proposed demolition/encapsulation.  Existing elevation drawings clearly showing all elements proposed for demolition/encapsulation.  Clear and labeled photographs of all elevations of the building if the entire structure is proposed to be demolished.  Description of the reason for demolition/encapsulation.  Description of the alternatives to demolition/encapsulation and why such alternatives are not considered feasible. |