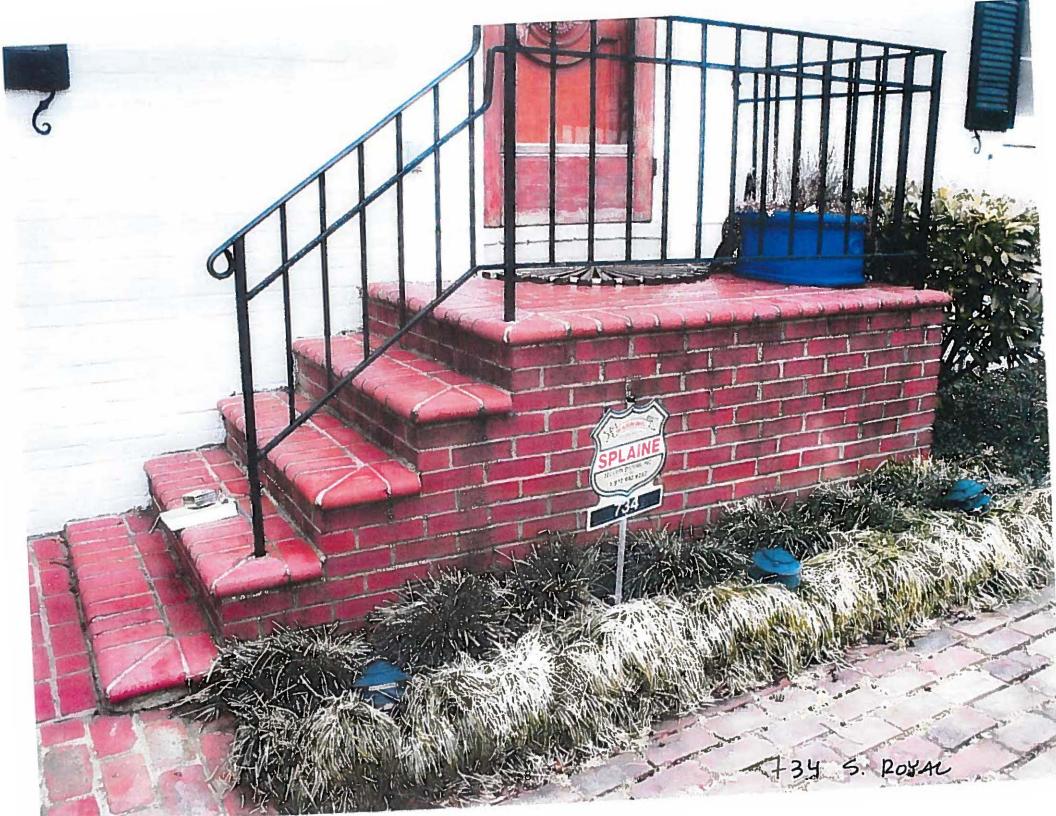

No Is there an historic preservation easement on this property?

No Is there a homeowner's association for this property?

Yes

Yes

Yes

BAR Case #2015-00065/00066

| NATURE OF PROPOSED WORK: Please check all that apply                                                                                                                                                                                                                                                                                                                                                                                                                              |
|-----------------------------------------------------------------------------------------------------------------------------------------------------------------------------------------------------------------------------------------------------------------------------------------------------------------------------------------------------------------------------------------------------------------------------------------------------------------------------------|
| NEW CONSTRUCTION  EXTERIOR ALTERATION: Please check all that apply.  awning   fence, gate or garden wall   HVAC equipment   shutters   doors   windows   siding   shed   lighting   pergola/trellis   painting unpainted masonry   other Front Stoop and basement   Street   ADDITION   DEMOLITION/ENCAPSULATION   SIGNAGE                                                                                                                                                        |
| DESCRIPTION OF PROPOSED WORK: Please describe the proposed work in detail (Additional pages may                                                                                                                                                                                                                                                                                                                                                                                   |
| New brick front stoop, new stairs do bacement and new low brick retaining well with wrongst Iron railing                                                                                                                                                                                                                                                                                                                                                                          |
|                                                                                                                                                                                                                                                                                                                                                                                                                                                                                   |
|                                                                                                                                                                                                                                                                                                                                                                                                                                                                                   |
| SUBMITTAL REQUIREMENTS:                                                                                                                                                                                                                                                                                                                                                                                                                                                           |
| Items listed below comprise the <b>minimum supporting materials</b> for BAR applications. Staff may request additional information during application review. Please refer to the relevant section of the <i>Design Guidelines</i> for further information on appropriate treatments.                                                                                                                                                                                             |
| Applicants must use the checklist below to ensure the application is complete. Include all information and material that are necessary to thoroughly describe the project. Incomplete applications will delay the docketing of the application for review. Pre-application meetings are required for all proposed additions. All applicants are encouraged to meet with staff prior to submission of a completed application.                                                     |
| Electronic copies of submission materials should be submitted whenever possible.                                                                                                                                                                                                                                                                                                                                                                                                  |
| <b>Demolition/Encapsulation</b> : All applicants requesting 25 square feet or more of demolition/encapsulation must complete this section. Check N/A if an item in this section does not apply to your project.                                                                                                                                                                                                                                                                   |
| N/A Survey plat showing the extent of the proposed demolition/encapsulation.  Existing elevation drawings clearly showing all elements proposed for demolition/encapsulation.  Clear and labeled photographs of all elevations of the building if the entire structure is proposed to be demolished.  Description of the reason for demolition/encapsulation.  Description of the alternatives to demolition/encapsulation and why such alternatives are not considered feasible. |