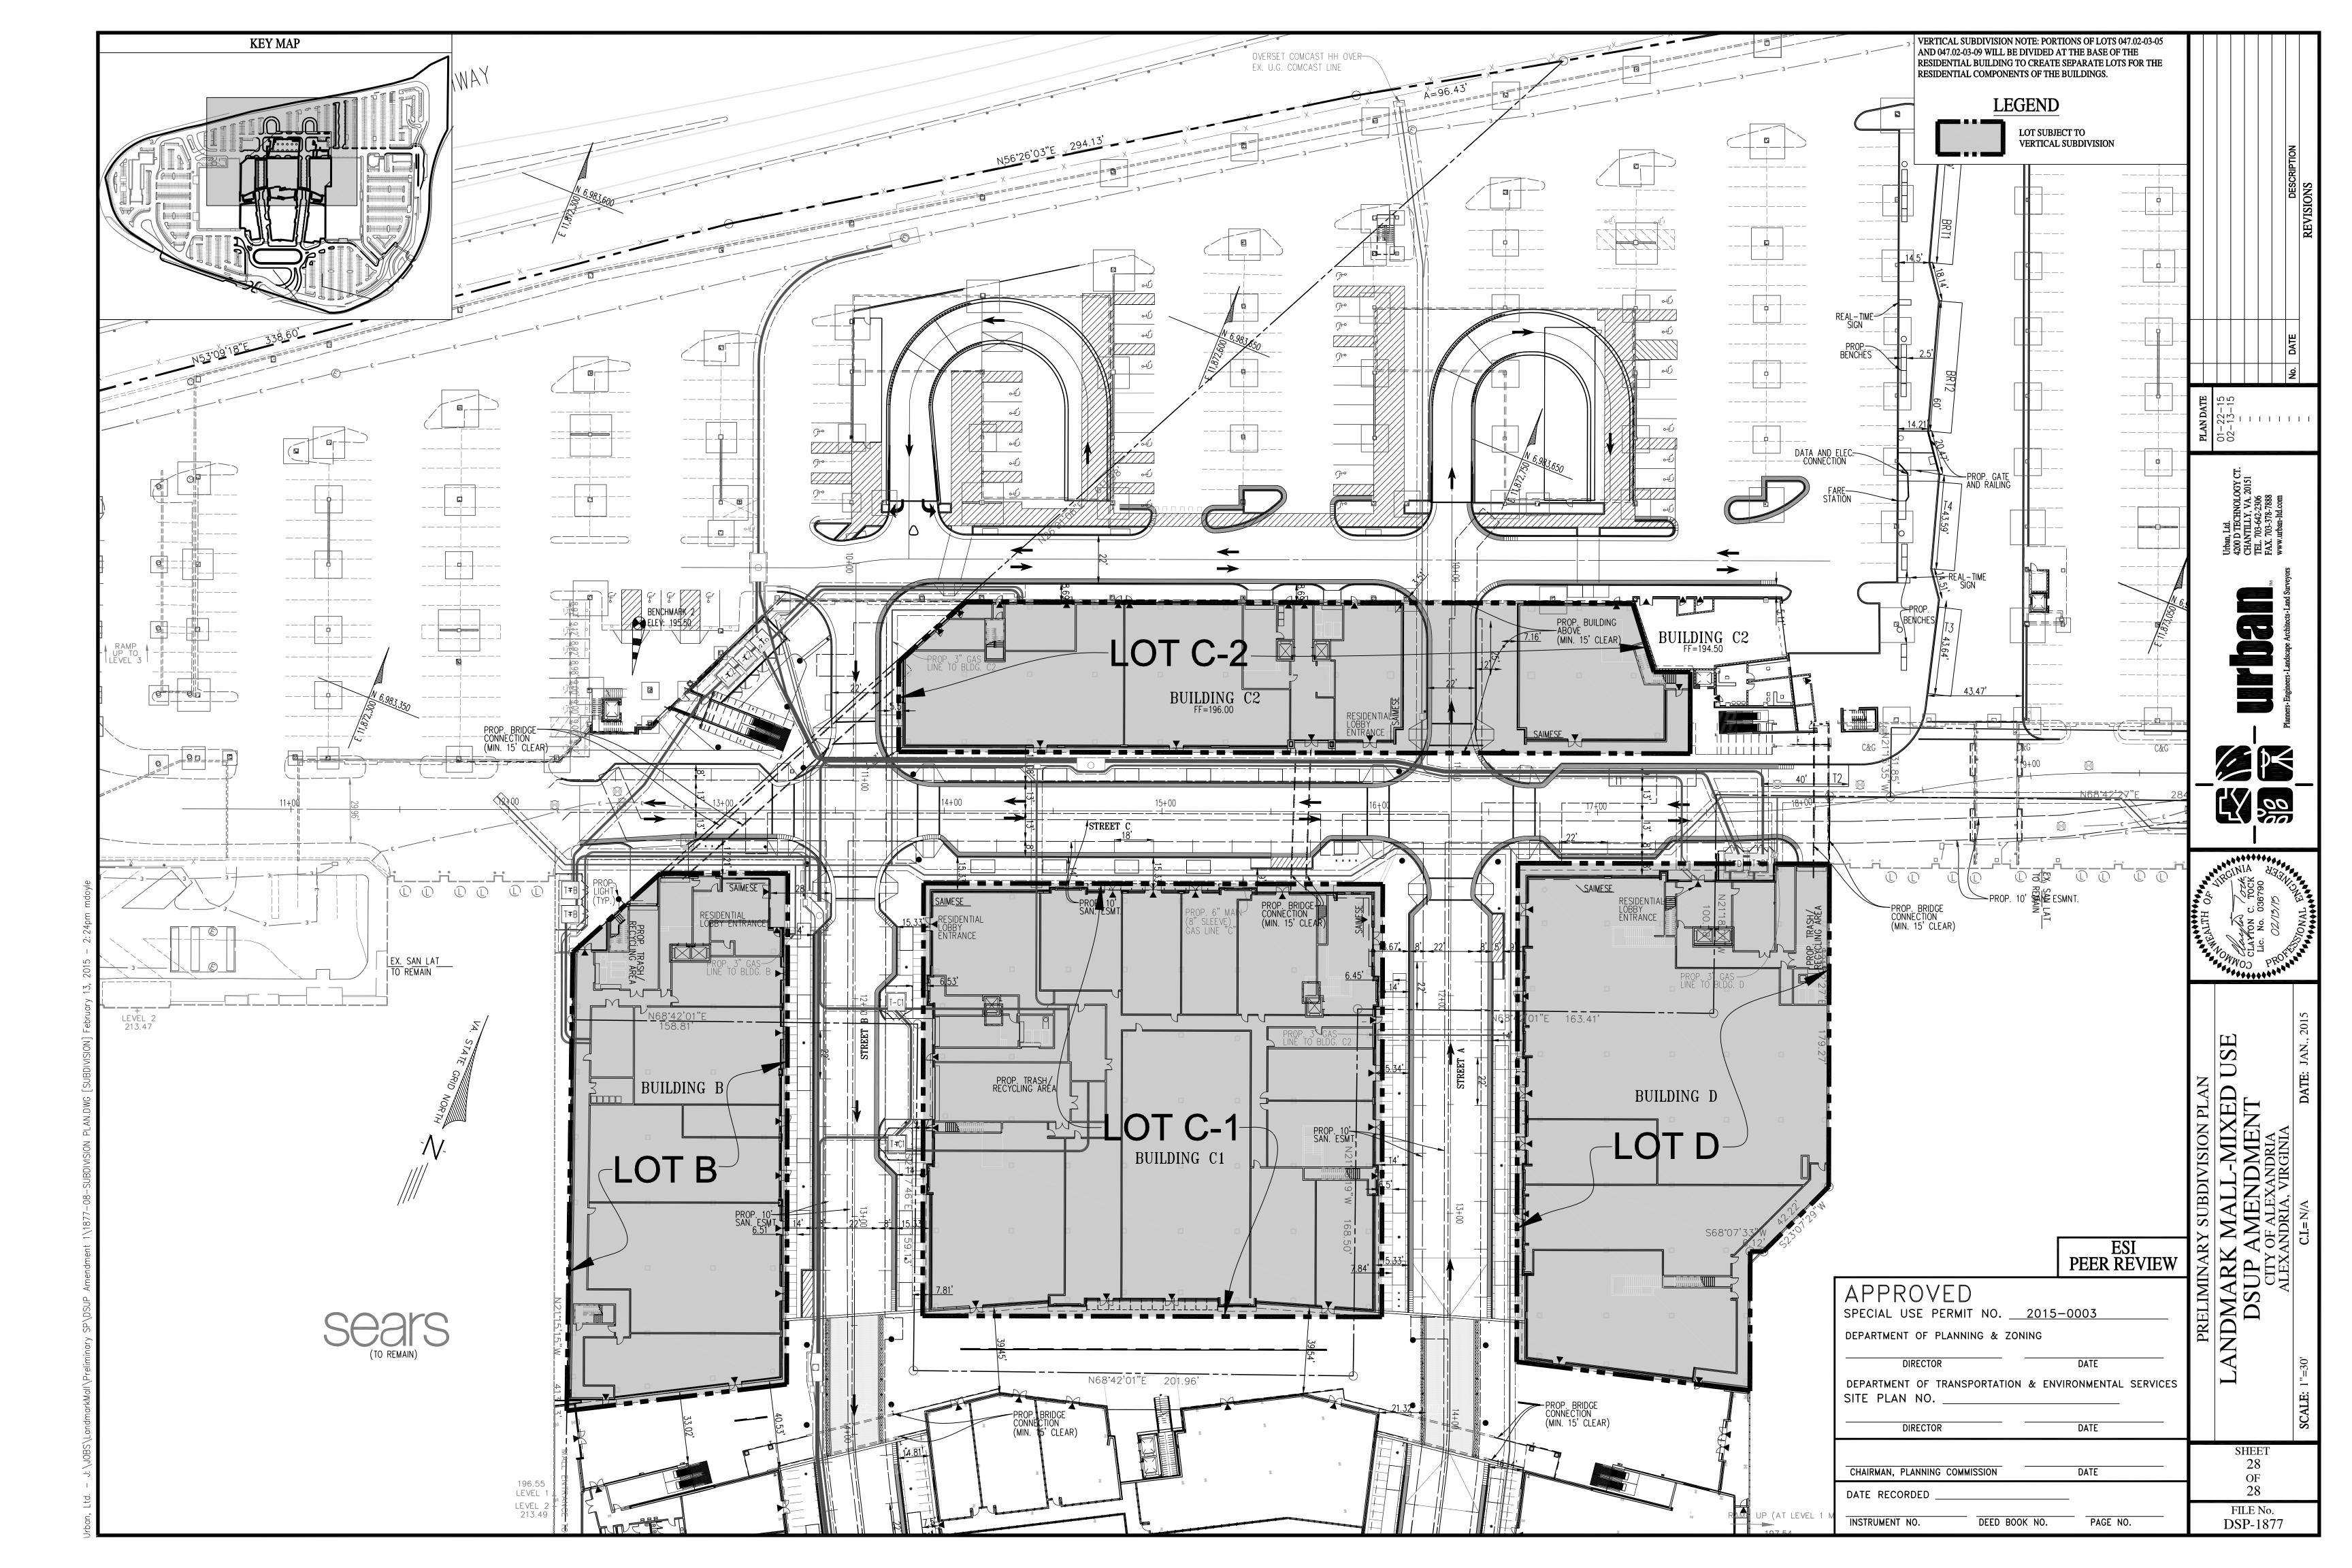

#### Sheet List Table Sheet Title COVER SHEET 02 OVERVIEW PLAN SITE TABULATIONS - PROPOSED 04 CONTEXT PLAN 05 **EXISTING CONDITIONS** 06 **EXISTING CONDITIONS** 07 **EXISTING CONDITIONS** EXISTING CONDITIONS **EXISTING CONDITIONS** CONCEPTUAL PLAN - GEOMETRY 15 DIMENSION PLAN DIMENSION PLAN 17 CONCEPTUAL PLAN - GRADING GARAGE PLAN - EXISTING CONDITIONS GARAGE PLAN - EXISTING CONDITIONS GARAGE PLAN - PROPOSED GARAGE PLAN - PROPOSED SWM-BMP-OUTFALL MAP & NARRATIVES SWM-BMP COMPUTATIONS PRELIMINARY SUBDIVISION PLAN A1.08 UNIFIED AREA PLAN-LEVEL 1 A1.09 UNIFIED AREA PLAN-LEVEL 2 SIMPLIFIED AREA PLAN LEVEL 02 PROPOSED SIMPLIFIED AREA PLAN LEVEL 03 PROPOSED SIMPLIFIED AREA PLAN LEVEL LOFT PROPOSEI

## **OWNERS:**

SEE SHEET 03 FOR BREAKDOWN OF FLOOR AREA PER BUILDING PER FLOOR

|                          |              |      |           | OWNER   | INFORMATION                                                          |                |
|--------------------------|--------------|------|-----------|---------|----------------------------------------------------------------------|----------------|
| OWNED                    | TAVAADNO     | LOT  | AF        | REA     | MAILING ADDDESS                                                      | TELEBLIONE     |
| OWNER                    | TAX MAP NO.  | LOT  | S.F.      | AC      | MAILING ADDRESS                                                      | TELEPHONE      |
| LANDMARK MALL LLC        | 047.02-03-05 | 500  | 380,320   | 8.7309  | ATTN GENERAL GROWTH PROPERTIES, PO BOX 617905, CHICAGO, IL 606617905 | 1-703-354-8405 |
| MAY DEPARTMENT STORES CO | 047.02-03-06 | 501  | 496,605   | 11.4005 | ATTN PROPERTY REAL ESTATE TAX, 7 W SEVENTH ST, CINICINNATI, OH 45202 |                |
| LANDMARK MALL LLC        | 047.02-03-07 | 502  | 68,669    | 1.5764  | ATTN GENERAL GROWTH PROPERTIES, PO BOX 617905, CHICAGO, IL 606617905 | 1-703-354-8405 |
| SEARS ROEBUCK AND CO     | 047.02-03-08 | A2   | 791,782   | 18.1768 | D768 TAX B2 122A 3333 BEVERLY RD HOFFMAN ESTATES IL 60179            |                |
| LANDMARK MALL LLC        | 047.02-03-09 | B-2  | 504,509   | 11.5819 | ATTN GENERAL GROWTH PROPERTIES, PO BOX 617905, CHICAGO, IL 606617905 | 1-703-354-8405 |
|                          | SITE TOT     | AL = | 2,241,885 | 51.4666 |                                                                      |                |