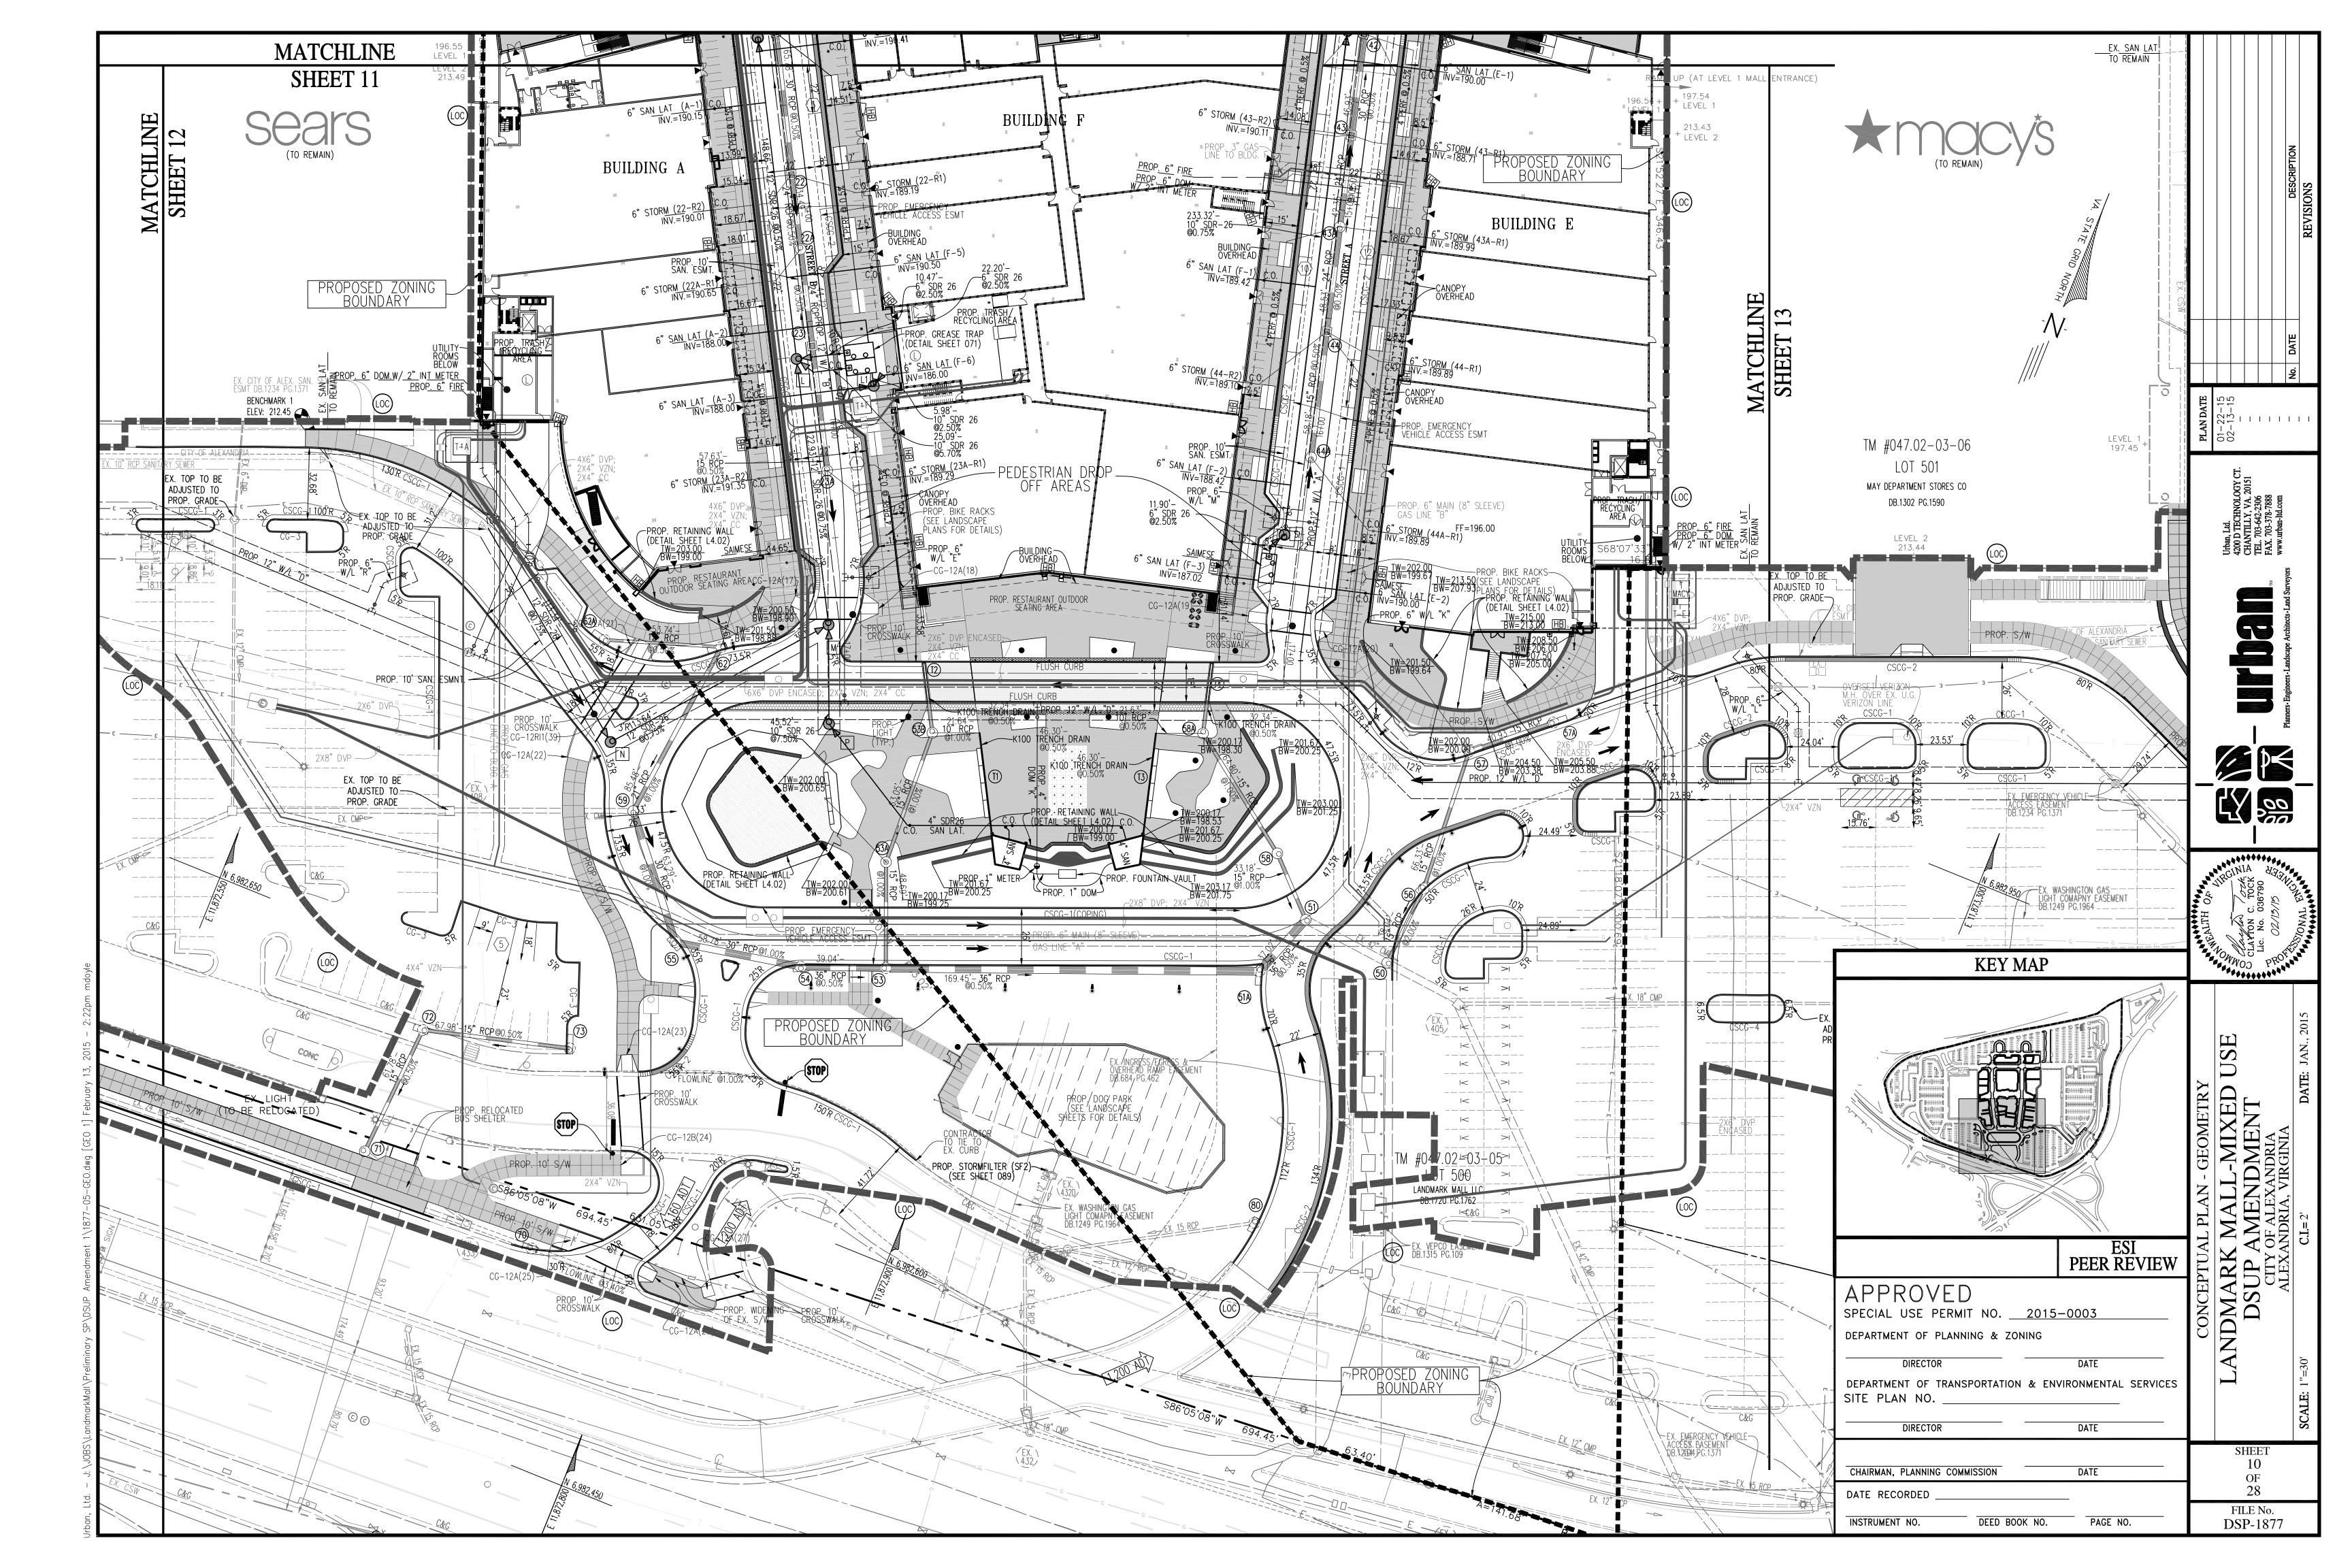

|                                                                |                      |

Loading Provided-Mixed Use

Elimination of Loading Spaces

0

**Existing Loading Spaces** 

18

Loading Spaces

DIRECTOR

CHAIRMAN, PLANNING COMMISSION

DEED BOOK NO. PAGE NO.

DATE RECORDED \_\_\_

INSTRUMENT NO.

03 OF 28

FILE No. DSP-1877

**Total Provided** 

24

Additional Loading Spaces

Total Loading Provided:















































|                                                                       | PER         | LANDMA   | ARK VAN   | N DORN SMALL AREA PLAN |  |  |  |  |
|-----------------------------------------------------------------------|-------------|----------|-----------|------------------------|--|--|--|--|
| WORKSHE                                                               | ET A: NEW D | EVELOPME | NT (LANDM | MARK MALL - FULL SITE) |  |  |  |  |
| Compile site-specific data and determine site imperviousness (Isite). |             |          |           |                        |  |  |  |  |
| POST-DEVELOPMENT                                                      |             |          |           |                        |  |  |  |  |
| Α