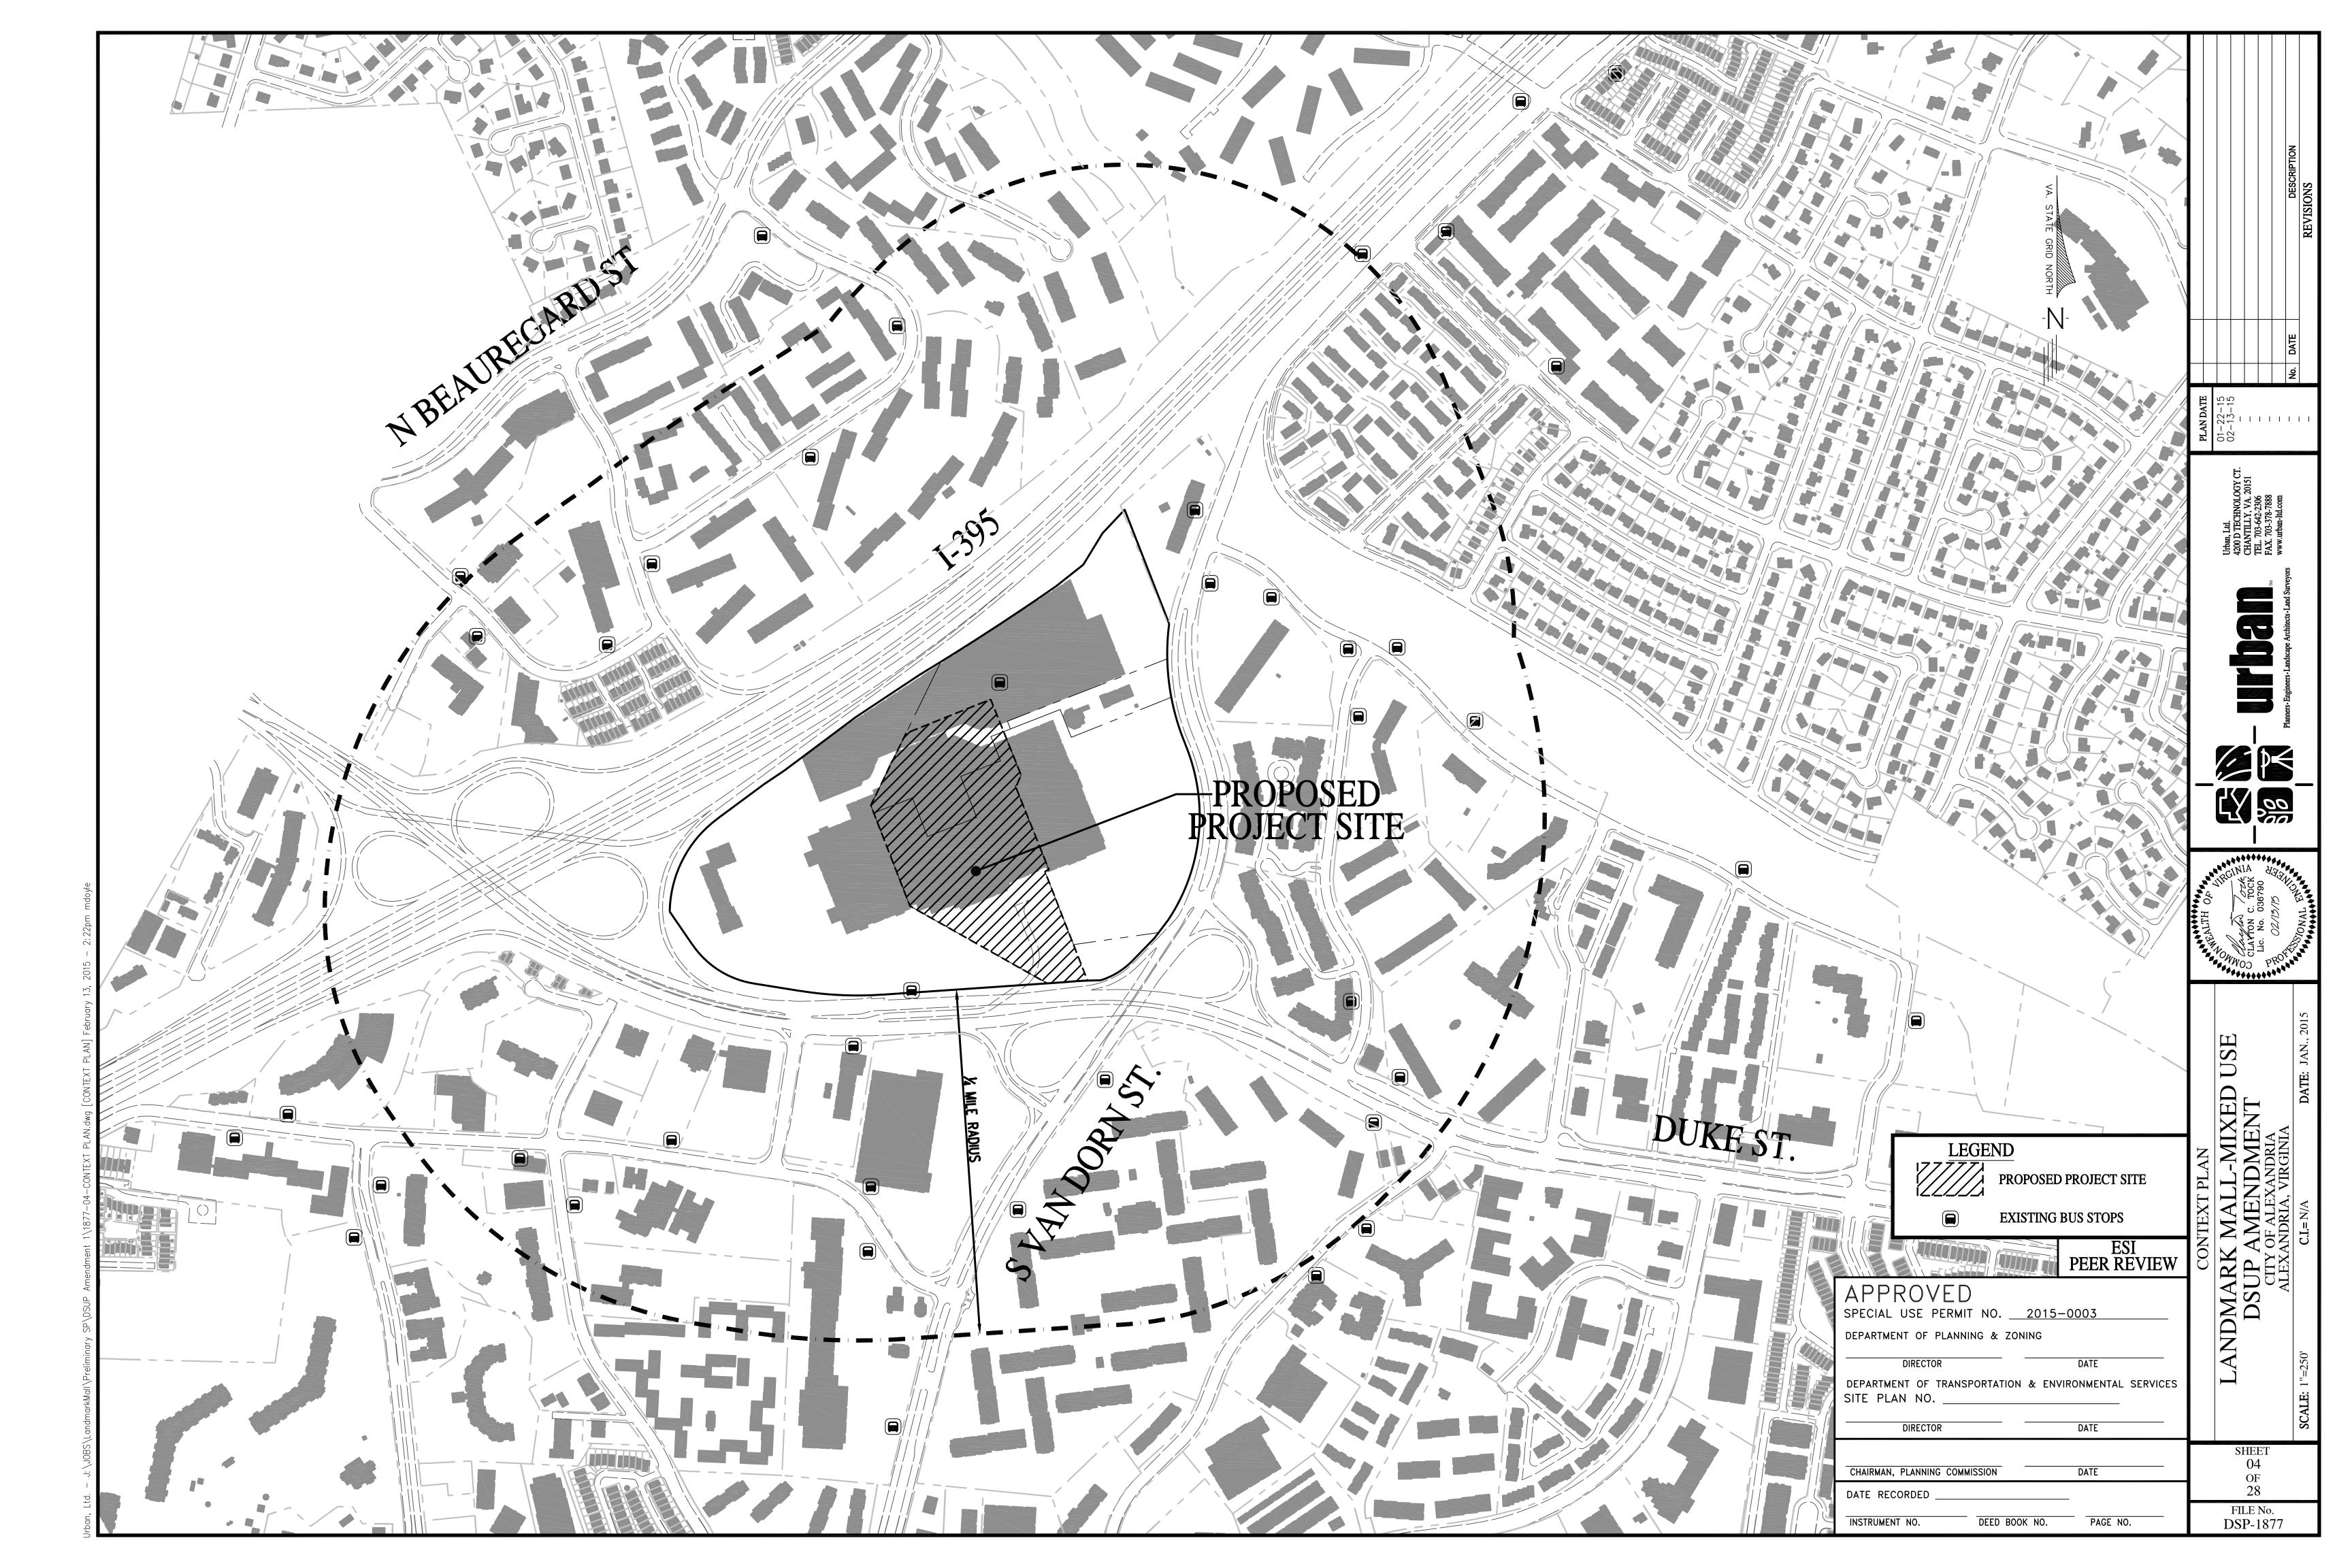

VICINITY MAP

APPLICANT / DEVELOPER

HOWARD HUGHES CORPORATION 13355 NOEL ROAD 22ND FLOOR DALLAS, TEXAS 75240

1" = 2000'