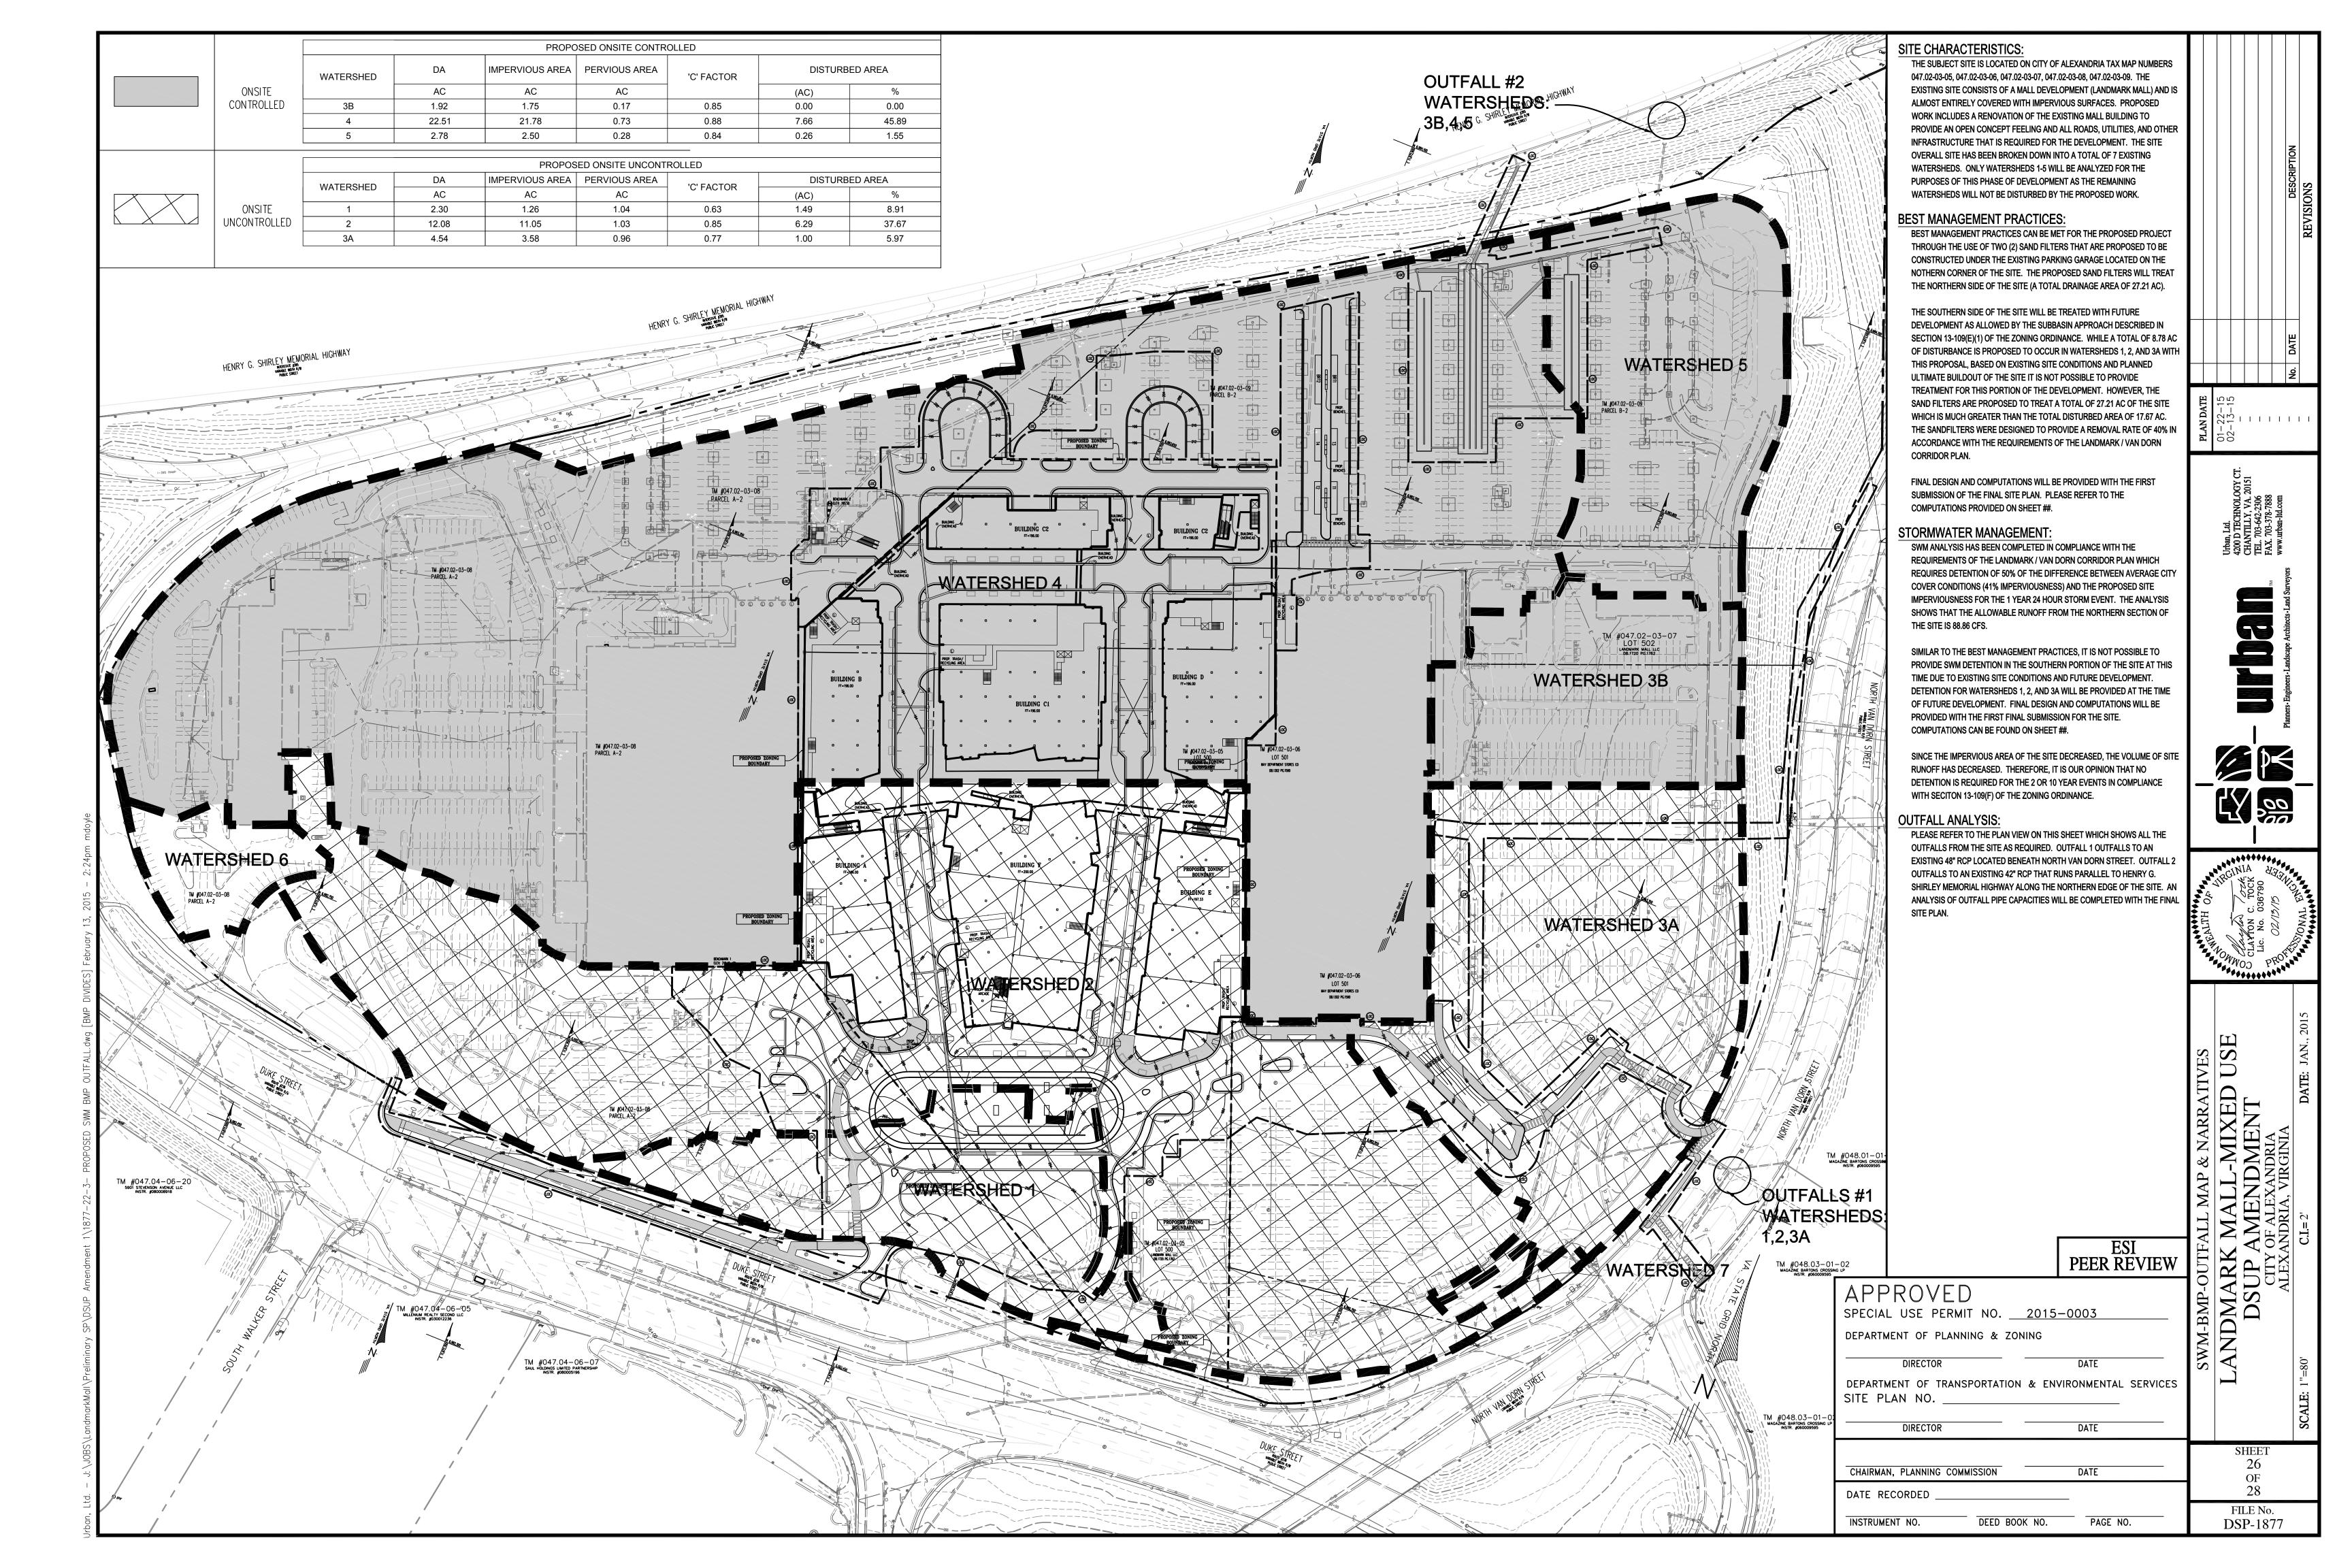

|                                                                |                      |

Loading Provided-Mixed Use

Elimination of Loading Spaces

0

**Existing Loading Spaces** 

18

Loading Spaces

DIRECTOR

CHAIRMAN, PLANNING COMMISSION

DEED BOOK NO. PAGE NO.

DATE RECORDED \_\_\_

INSTRUMENT NO.

03 OF 28

FILE No. DSP-1877

**Total Provided** 

24

Additional Loading Spaces

Total Loading Provided:















































|                                                                       | PER         | LANDMA   | ARK VAN   | N DORN SMALL AREA PLAN |  |  |  |  |
|-----------------------------------------------------------------------|-------------|----------|-----------|------------------------|--|--|--|--|
| WORKSHE                                                               | ET A: NEW D | EVELOPME | NT (LANDM | MARK MALL - FULL SITE) |  |  |  |  |
| Compile site-specific data and determine site imperviousness (Isite). |             |          |           |                        |  |  |  |  |
| POST-DEVELOPMENT                                                      |             |          |           |                        |  |  |  |  |
| Α