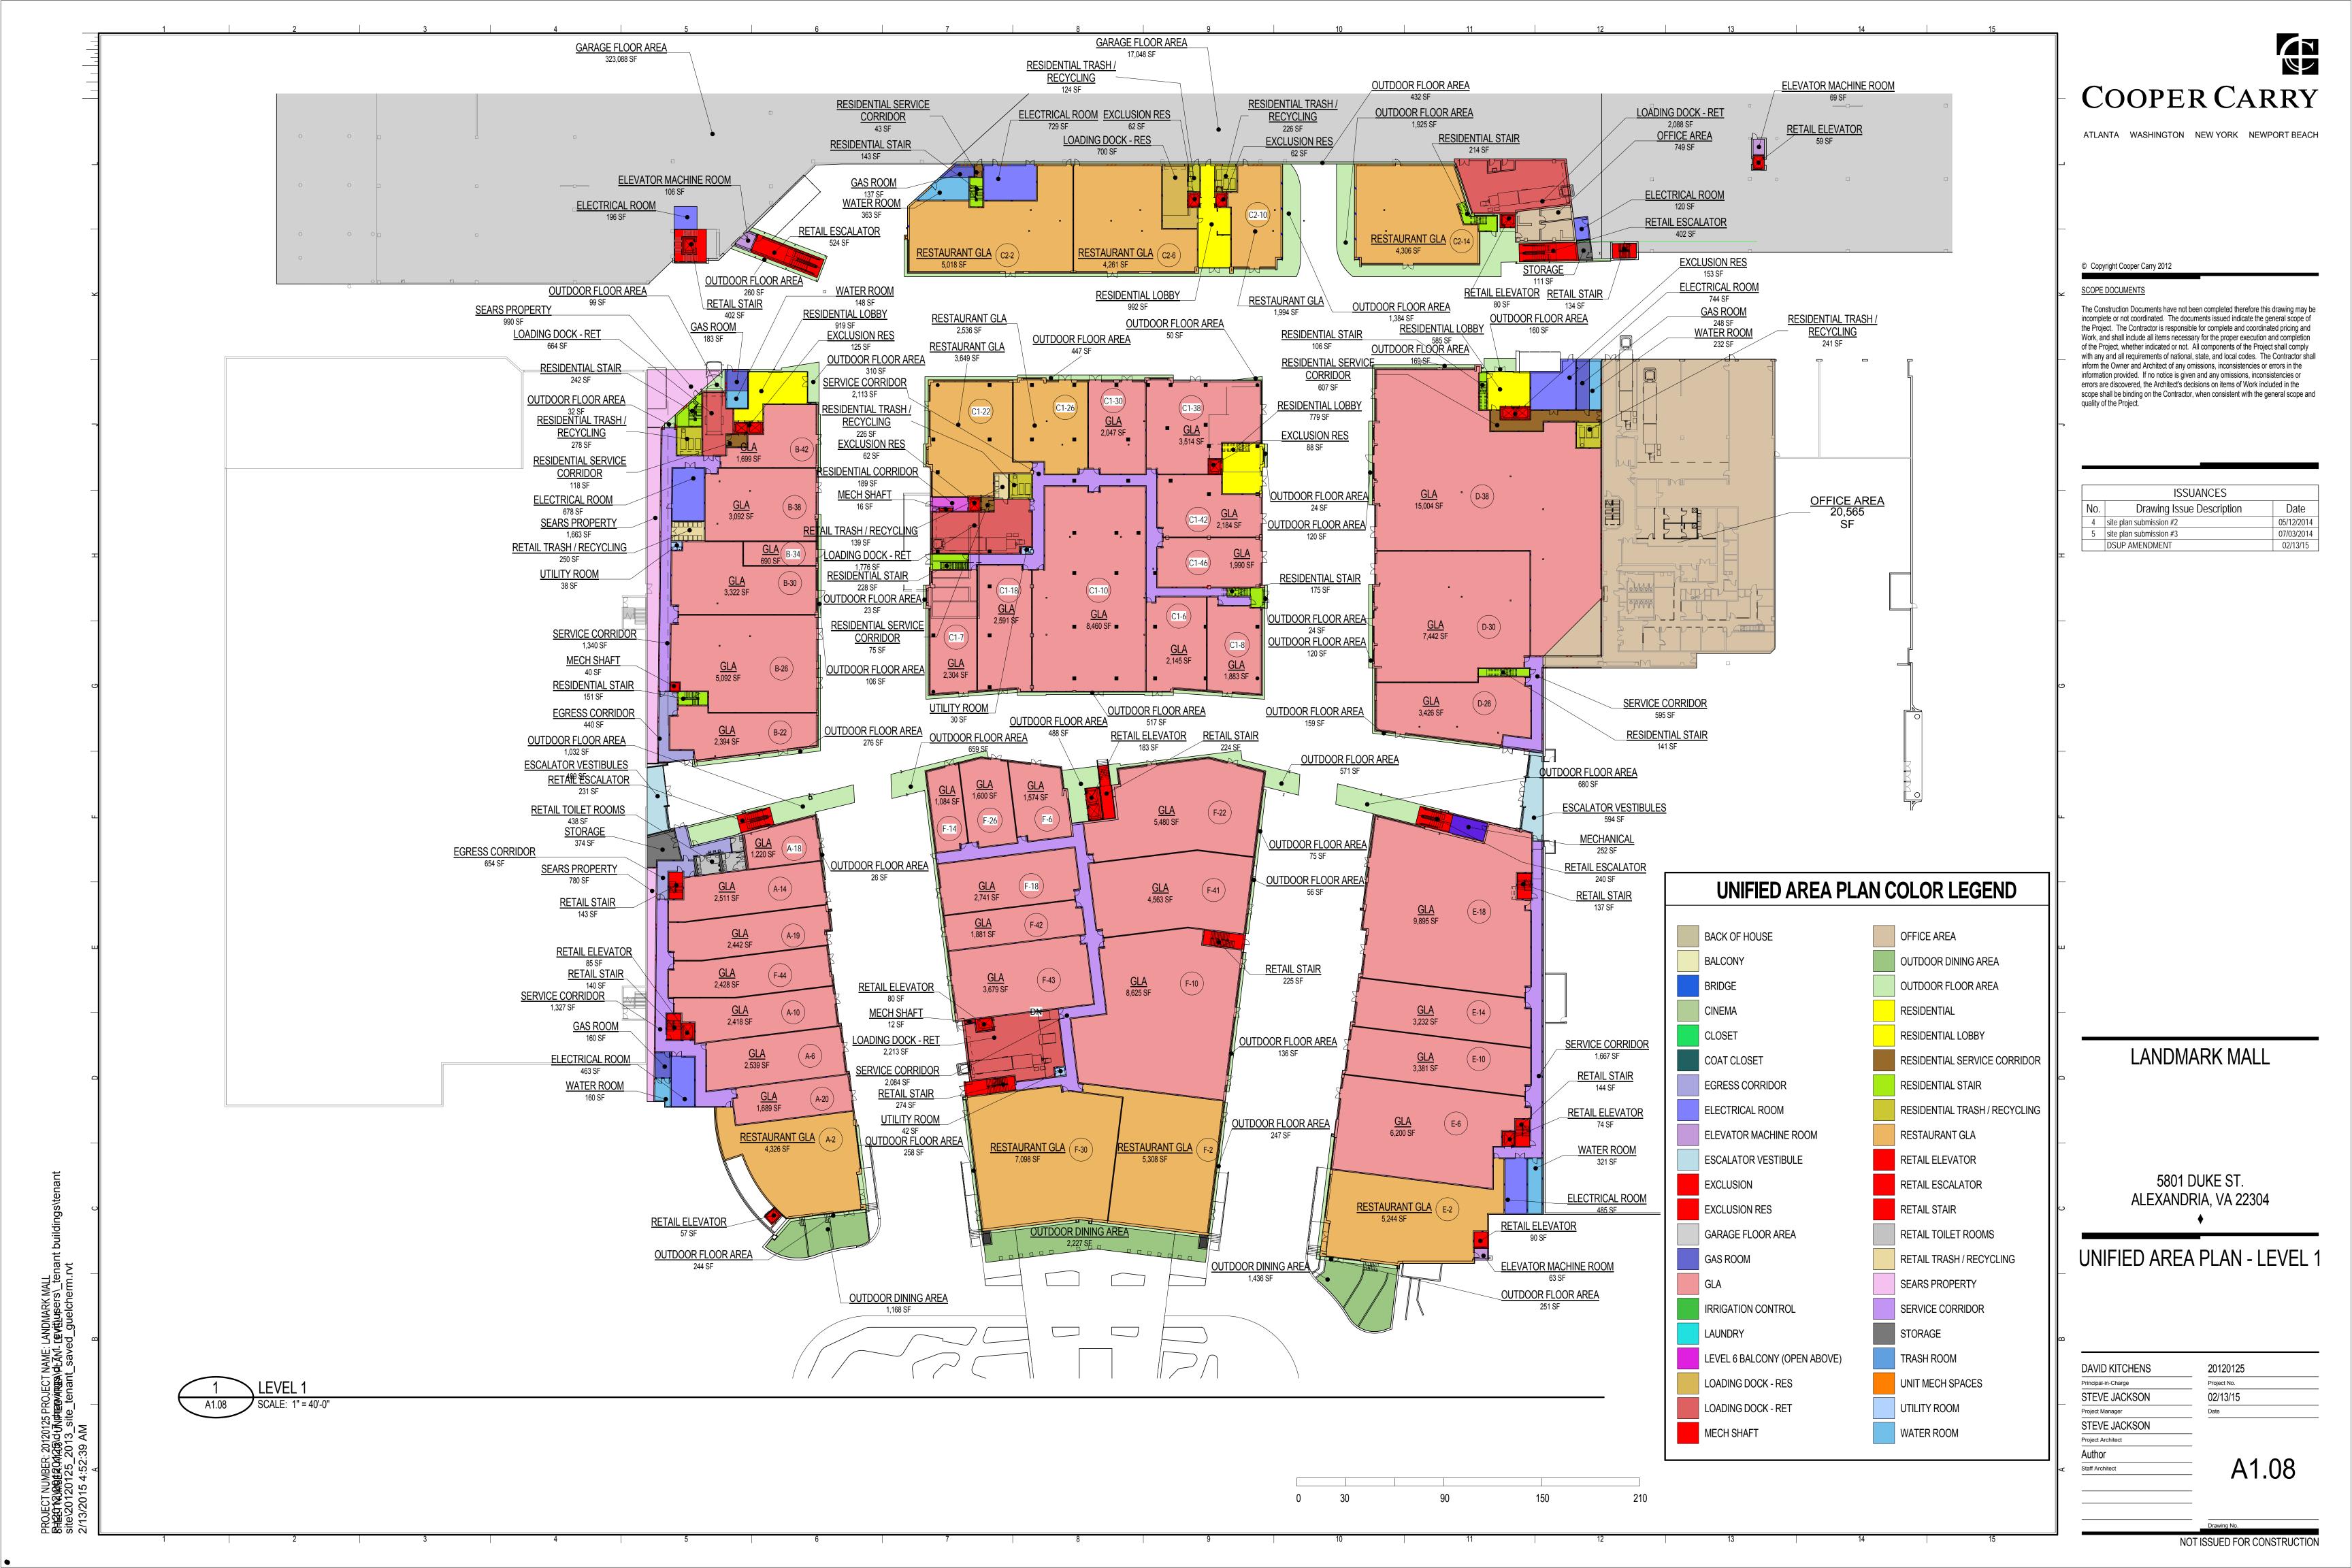

#### Sheet List Table Sheet Title COVER SHEET 02 OVERVIEW PLAN SITE TABULATIONS - PROPOSED 04 CONTEXT PLAN 05 **EXISTING CONDITIONS** 06 **EXISTING CONDITIONS** 07 **EXISTING CONDITIONS** EXISTING CONDITIONS **EXISTING CONDITIONS** CONCEPTUAL PLAN - GEOMETRY 15 DIMENSION PLAN DIMENSION PLAN 17 CONCEPTUAL PLAN - GRADING GARAGE PLAN - EXISTING CONDITIONS GARAGE PLAN - EXISTING CONDITIONS GARAGE PLAN - PROPOSED GARAGE PLAN - PROPOSED SWM-BMP-OUTFALL MAP & NARRATIVES SWM-BMP COMPUTATIONS PRELIMINARY SUBDIVISION PLAN A1.08 UNIFIED AREA PLAN-LEVEL 1 A1.09 UNIFIED AREA PLAN-LEVEL 2 SIMPLIFIED AREA PLAN LEVEL 02 PROPOSED SIMPLIFIED AREA PLAN LEVEL 03 PROPOSED SIMPLIFIED AREA PLAN LEVEL LOFT PROPOSEI

|                                                   |                           |                         |                                                                               | Building Tabulatio                          | ns - Existing Retail being                      | Removed                                                  |                                                 |                            |                          |                      |                            |
|---------------------------------------------------|---------------------------|-------------------------|-------------------------------------------------------------------------------|---------------------------------------------|-------------------------------------------------|----------------------------------------------------------|-------------------------------------------------|----------------------------|--------------------------|----------------------|----------------------------|
| Building ID                                       | Use                       |                         | Total Building                                                                | Number of Seats                             | Level 1                                         | Level 2                                                  | Level 3                                         | FAR - Site                 | FAR - App. Area          | Building Height      | Avg Building Grade         |
|                                                   |                           |                         | Floor Area (S.F.)                                                             |                                             | Floor Area                                      | Floor Area                                               | Floor Area                                      | See note 1                 | See note 2               |                      |                            |
| Aall                                              | Retail                    |                         | 643,194 S.F.                                                                  | 0 Seats                                     | 321,597 S.F.                                    | 321,597 S.F.                                             | 0 S.F.                                          | 0.287                      | N/A                      | 2 Stories            |                            |
|                                                   |                           |                         |                                                                               | Building Tabula                             | tions - Existing Retail to I                    | <br> <br> emain                                          |                                                 |                            |                          |                      |                            |
| Building ID                                       | Use                       |                         | Total Building                                                                | Number of Seats                             | Level 1                                         | Level 2                                                  | Level 3                                         | FAR - Site                 | FAR - App. Area          | Building Height      | Avg Building Grade         |
|                                                   |                           |                         | Floor Area (S.F.)                                                             | Number of Seats                             | Floor Area                                      | Floor Area                                               | Floor Area                                      | See note 1                 | See note 2               | Building Height      | Avg building Grade         |
| xisting Sears                                     | Retail                    |                         | 203,596 S.F.                                                                  | 0 Seats                                     | 89,487 S.F.                                     | 114,109 S.F.                                             | 0 S.F.                                          | 0.091                      | N/A                      | 2 Stories            |                            |
| xisting Sears Tire and Auto                       | Retail                    |                         | 37,310 S.F.                                                                   | 0 Seats                                     | 37,310 S.F.                                     | 0 S.F.                                                   | 0 S.F.                                          | 0.017                      | N/A                      | 1 Story              |                            |
| xisting Macy's<br>xisting Bank                    | Retail                    |                         | 185,002 S.F.<br>3,150 S.F.                                                    | 0 Seats                                     | 81,160 S.F.<br>3,150 S.F.                       | 103,842 S.F.                                             | 0 S.F.                                          | 0.083                      |                          | 2 Stories<br>1 Story |                            |
| xisting Arlington Forest Service Center           | Bank<br>Retail            |                         | 5,402 S.F.                                                                    | 0 Seats                                     | 5,402 S.F.                                      | 0 S.F.                                                   | 0 S.F.<br>0 S.F.                                | 0.001                      | <u> </u>                 | 1 Story              | +                          |
| Garage Area                                       |                           |                         | 35,334 S.F.                                                                   | 0 Seats                                     | 17,667 S.F.                                     | 17,667 S.F.                                              | 0 S.F.                                          | 0.016                      | N/A                      | 2 Stories            |                            |
|                                                   |                           | Subtotal:               | 469,794 S.F.                                                                  | 0 Seats                                     | 234,176 S.F.                                    | 235,618 S.F.                                             | 0 S.F.                                          | 0.210                      | 0.000                    |                      |                            |
|                                                   |                           |                         |                                                                               | <br>  Building Ta                           | <br>abulation - Proposed Ret                    | <u> </u><br>ail                                          |                                                 |                            |                          |                      |                            |
| Building ID                                       | Use                       |                         | Total Building                                                                | Number of Seats                             | Level 1                                         | Level 2                                                  | Level 3                                         | FAR - Site                 | FAR - App. Area          | Building Height      | Avg Building Grade         |
|                                                   |                           |                         | Floor Area (S.F.)                                                             | Trainber of ocuto                           | Floor Area                                      | Floor Area                                               | Floor Area                                      | See note 1                 | See note 2               |                      |                            |
| 1                                                 | Restaurant                | Indoor                  | 4,326 S.F.                                                                    | 265 Seats                                   | 4,326 S.F.                                      | 0 S.F.                                                   | 0 S.F.                                          | 0.002                      | 0.009                    | 1 Story (17')        | 199.71                     |
|                                                   | Retail                    |                         | 41,976 S.F.                                                                   |                                             | 19,312 S.F.                                     | 22,664 S.F.                                              | 0 S.F.                                          | 0.019                      |                          | 2 Stories (34')      | 199.71                     |
|                                                   | Outdoor Floor Area        | Bldg A Subtotal         | 1,648 S.F.<br>47,950 S.F.                                                     | 205 0000                                    | 1,302 S.F.<br>24,940 S.F.                       | 346 S.F.<br>23,010 S.F.                                  | 0 S.F.<br>0 S.F.                                | 0.001                      | 0.003                    |                      |                            |
|                                                   |                           | Didg A Subtotal         | 47,330 3.F.                                                                   | 265 Seats                                   | 24,940 S.F.                                     | 25,010 3.F.                                              | U 5.F.                                          | 0.021                      | 0.098                    |                      | +                          |
|                                                   |                           |                         |                                                                               |                                             |                                                 |                                                          |                                                 |                            |                          |                      |                            |
|                                                   | Restaurant                | Indoor                  | 0 S.F.                                                                        | 0 Seats                                     | 0 S.F.                                          | 0 S.F.                                                   | 0 S.F.                                          | 0.000                      | 0.000                    | 2 Stories (25')      | 106.00                     |
| <u> </u>                                          | Retail Outdoor Floor Area |                         | 20,030 S.F.<br>823 S.F.                                                       |                                             | 20,030 S.F.<br>823 S.F.                         | 0 S.F.                                                   | 0 S.F.<br>0 S.F.                                | 0.009                      | 0.002                    |                      | 196.00                     |
|                                                   |                           | Bldg B Subtotal         | 20,853 S.F.                                                                   | 0 Seats                                     | 20,853 S.F.                                     | 0 S.F.                                                   | 0 S.F.                                          | 0.009                      | 0.043                    |                      |                            |
|                                                   |                           |                         |                                                                               |                                             |                                                 |                                                          |                                                 |                            |                          |                      |                            |
| <u> </u>                                          | Restaurant                | Indoor                  | 6,185 S.F.                                                                    | 151 Seats                                   | 6,185 S.F.                                      | 0 S.F.                                                   | 0 S.F.                                          | 0.003                      | 0.013                    |                      | +                          |
| 1                                                 | Retail                    |                         | 31,176 S.F.                                                                   |                                             | 31,176 S.F.                                     | 0 S.F.                                                   | 0 S.F.                                          | 0.014                      | 0.064                    | 2 Stories (25')      | 196.00                     |
|                                                   | Outdoor Floor Area        | Bldg C1 Subtotal        | 1,085 S.F.                                                                    | 1F1 C+-                                     | 1,085 S.F.                                      | 0 S.F.                                                   | 0 S.F.                                          | 0.000                      | 0.002                    |                      |                            |
|                                                   | _                         | ning of annifolgi       | 38,446 S.F.                                                                   | 151 Seats                                   | 38,446 S.F.                                     | 0 S.F.                                                   | 0 S.F.                                          | 0.017                      | 0.079                    |                      | +                          |
|                                                   |                           |                         |                                                                               |                                             |                                                 |                                                          |                                                 |                            |                          |                      |                            |
| 2                                                 | Restaurant                | Indoor                  | 15,579 S.F.<br>1,229 S.F.                                                     | 550 Seats                                   | 15,579 S.F.<br>1,229 S.F.                       | 0 S.F.                                                   | 0 S.F.                                          | 0.007                      | 0.032                    | 2 Stories (25')      | 196.00                     |
| 2                                                 | Retail Outdoor Floor Area |                         | 1,229 S.F.<br>3,741 S.F.                                                      |                                             | 1,229 S.F.<br>3,741 S.F.                        | 0 S.F.                                                   | 0 S.F.                                          | 0.001                      | 0.003                    |                      | 130,00                     |
|                                                   |                           | Bldg C2 Subtotal        | 20,549 S.F.                                                                   | 550 Seats                                   | 20,549 S.F.                                     | 0 S.F.                                                   | 0 S.F.                                          | 0.009                      | 0.042                    |                      |                            |
|                                                   |                           |                         |                                                                               |                                             |                                                 |                                                          |                                                 |                            |                          |                      | _                          |
| )                                                 | Restaurant                | Indoor                  | 0 S.F.                                                                        | 0 Seats                                     | 0 S.F.                                          | 0 S.F.                                                   | 0 S.F.                                          | 0.000                      | 0.000                    |                      | +                          |
| )                                                 | Retail                    |                         | 27,691 S.F.                                                                   |                                             | 27,691 S.F.                                     | 0 S.F.                                                   | 0 S.F.                                          | 0.012                      |                          | 2 Stories (25')      | 196.00                     |
|                                                   | Outdoor Floor Area        | Bldg D Subtotal         | 728 S.F.<br>28,419 S.F.                                                       | 0.0                                         | 728 S.F.<br>28,419 S.F.                         | 0 S.F.                                                   | 0 S.F.                                          | 0.000                      | 0.001                    |                      | _                          |
|                                                   |                           | Diug D Subtotal         | 28,419 3.F.                                                                   | 0 Seats                                     | 28,419 S.F.                                     | 0 S.F.                                                   | 0 S.F.                                          | 0.013                      | 0.058                    |                      | +                          |
|                                                   |                           |                         |                                                                               |                                             |                                                 |                                                          |                                                 |                            |                          |                      |                            |
|                                                   | Restaurant                | Indoor                  | 5,244 S.F.                                                                    | 295 Seats                                   | 5,244 S.F.                                      | 0 S.F.                                                   | 0 S.F.                                          | 0.002                      |                          | 1 Story (19')        | 197.40                     |
|                                                   | Retail Outdoor Floor Area |                         | 55,604 S.F.<br>1,329 S.F.                                                     |                                             | 26,090 S.F.<br>931 S.F.                         | 29,514 S.F.<br>398 S.F.                                  | 0 S.F.                                          | 0.025                      | 0.114                    | 2 Stories (36')      | 197.40                     |
|                                                   |                           | Bldg E Subtotal         | 62,177 S.F.                                                                   | 295 Seats                                   | 32,265 S.F.                                     | 29,912 S.F.                                              | 0 S.F.                                          | 0.028                      | 0.127                    |                      |                            |
|                                                   |                           |                         |                                                                               |                                             |                                                 |                                                          |                                                 |                            |                          |                      |                            |
|                                                   | Pactaurant                | Indoor                  | 12,406 S.F.                                                                   | 455 Seats                                   | 12,406 S.F.                                     | 0 S.F.                                                   | 0 S.F.                                          | 0.006                      | 0.035                    | 2 Stories (44')      | 196.50                     |
|                                                   | Restaurant<br>Retail      | Indoor                  | 35,578 S.F.                                                                   | 455 Seats                                   | 35,578 S.F.                                     | 0 S.F.                                                   | 0 S.F.                                          | 0.006                      |                          | 2 Stories (37')      | 196.50                     |
|                                                   | Cinema                    |                         | 44,642 S.F.                                                                   | 800 Seats                                   | 0 S.F.                                          | 44,642 S.F.                                              | 0 S.F.                                          | 0.020                      |                          | 2 Stories (37')      | 196.50                     |
|                                                   | Outdoor Floor Area        | Bldg F Subtotal         | 2,858 S.F.<br>95,484 S.F.                                                     | 1,255 Seats                                 | 2,232 S.F.<br>50,216 S.F.                       | 626 S.F.<br>45,268 S.F.                                  | 0 S.F.<br>0 S.F.                                | 0.001                      | 0.006                    |                      | _                          |
|                                                   |                           | Diag i Subtotai         | 33,404 3.1 .                                                                  | 1,233 Seats                                 | 30,210 3.1 .                                    | 43,200 3.1 .                                             | U 3.r.                                          | 0.043                      | 0.196                    |                      | +                          |
|                                                   |                           |                         |                                                                               |                                             |                                                 |                                                          |                                                 |                            |                          |                      |                            |
| Garage<br>Additional Floor Area to be distributed | varies                    |                         | 3,699 S.F.                                                                    |                                             | 3,699 S.F.<br>0 S.F.                            | 0 S.F.                                                   | 0 S.F.                                          | 0.002                      | 0.008                    |                      |                            |
| Additional Floor Area to be distributed           |                           | Subtotal:               | 317,577 S.F.                                                                  | 2,516 S.F.                                  | 219,387 S.F.                                    | 98,190 S.F.                                              | 0 S.F.                                          | 0.142                      | 0.6508                   |                      | +                          |
|                                                   |                           |                         |                                                                               |                                             |                                                 |                                                          |                                                 |                            |                          |                      |                            |
|                                                   |                           | Retail Total:           | 787,371 S.F.                                                                  | 2,516 Seats                                 | 453,563 S.F.                                    | 333,808 S.F.                                             | 0 S.F.                                          | 0.351                      |                          |                      |                            |
|                                                   |                           |                         |                                                                               | <br>Building Tabu                           | <u>।</u><br>ılation - Proposed Reside           | l<br>ntial                                               |                                                 |                            |                          |                      |                            |
| Building ID                                       | Use                       | Level                   | Floor area                                                                    |                                             | 1 Bedroom                                       | 2 Bedroom                                                | 3 Bedroom                                       | Desnity - Site             | Density- App. Area       |                      |                            |
|                                                   |                           |                         |                                                                               | Total No. of Units                          |                                                 |                                                          |                                                 | See note 1<br>units / acre | See note 2<br>units/acre | Building Height      | Avg Building Grade         |
| <u> </u>                                          | Residential               | 1                       | 1,315                                                                         | 0                                           | 0 UNITS                                         | 0 UNITS                                                  | 0 UNITS                                         |                            |                          |                      | 196.00                     |
|                                                   |                           | 2                       | 16,469                                                                        | 16                                          | 9 UNITS                                         | 7 UNITS                                                  | 0 UNITS                                         |                            |                          |                      | 196.00                     |
|                                                   |                           | 4                       | 16,468<br>16,437                                                              | 15<br>16                                    | 8 UNITS 9 UNITS                                 | 7 UNITS 7 UNITS                                          | 0 UNITS 0 UNITS                                 |                            |                          |                      | 196.00<br>196.00           |
|                                                   |                           | 5                       | 16,437                                                                        | 16                                          | 9 UNITS                                         | 7 UNITS                                                  | 0 UNITS                                         |                            |                          |                      | 196.00                     |
|                                                   |                           | 6                       | 17,720                                                                        | 16                                          | 9 UNITS                                         | 7 UNITS                                                  | 0 UNITS                                         |                            |                          | C Charles Jern       | 196.00                     |
|                                                   |                           | Subtotal                | 84,846                                                                        | 79                                          | 44                                              | 35                                                       | 0                                               | 1.53                       | 7.05                     | 6 Stories (85')      | +                          |
| 21                                                | Residential               | 1                       | 1,269                                                                         | 0                                           | 0 UNITS                                         | 0 UNITS                                                  | 0 UNITS                                         |                            |                          |                      | 196.00                     |
|                                                   |                           | 2                       | 29,463                                                                        | 15                                          | 8 UNITS                                         | 7 UNITS                                                  | 0 UNITS                                         |                            |                          |                      | 196.00                     |
|                                                   |                           | 3                       | 27,728<br>29,432                                                              | 27<br>28                                    | 14 UNITS 14 UNITS                               | 13 UNITS                                                 | 0 UNITS 0 UNITS                                 |                            |                          |                      | 196.00<br>196.00           |
|                                                   |                           | 5                       | 29,432                                                                        | 28                                          | 14 UNITS                                        | 14 UNITS                                                 | 0 UNITS                                         |                            |                          |                      | 196.00                     |
|                                                   |                           | 6                       | 32,547                                                                        | 28                                          | 14 UNITS                                        | 14 UNITS                                                 | 0 UNITS                                         |                            |                          | C Charles Johnson    | 196.00                     |
|                                                   |                           | Subtotal                | 149,871                                                                       | 126                                         | 64                                              | 62                                                       | 0                                               | 2.45                       | 11.25                    | 6 Stories (85')      | +                          |
| 2                                                 | Residential               | 1_                      | 2,085                                                                         | 0                                           | 0 UNITS                                         | 0 UNITS                                                  | 0 UNITS                                         |                            |                          |                      | 196.00                     |
|                                                   |                           | 2                       | 17,057                                                                        | 14                                          | 9 UNITS                                         | 5 UNITS                                                  | 0 UNITS                                         |                            |                          |                      | 196.00                     |
|                                                   |                           | 3                       | 20,125<br>17,057                                                              | 14                                          | 9 UNITS                                         | 5 UNITS                                                  | 0 UNITS                                         |                            |                          |                      | 196.00<br>196.00           |
|                                                   | 1                         | 5                       | 17,057                                                                        | 14                                          | 9 UNITS 9 UNITS                                 | 5 UNITS<br>5 UNITS                                       | 0 UNITS 0 UNITS                                 |                            |                          |                      | 196.00                     |
|                                                   |                           | <del> </del>            | 18,685                                                                        | 14                                          | 9 UNITS                                         | 5 UNITS                                                  | 0 UNITS                                         |                            |                          |                      | 196.00                     |
|                                                   |                           | 6                       |                                                                               |                                             | 45                                              | 25                                                       | 0                                               | 1.36                       | 6.25                     | 6 Stories (85')      |                            |
|                                                   |                           | Subtotal                | 92,066                                                                        | 70                                          |                                                 | 1                                                        | <b>1</b>                                        |                            |                          |                      | 196.00                     |
|                                                   |                           | Subtotal                |                                                                               | 0                                           | 0 UNITS                                         | 0 UNITS                                                  | 0 UNITS                                         | 1                          |                          | 1                    |                            |
| )                                                 | Residential               | Subtotal  1 2           | 1,433<br>22,871                                                               |                                             | 0 UNITS<br>8 UNITS                              | 0 UNITS<br>14 UNITS                                      | 0 UNITS<br>0 UNITS                              |                            |                          |                      | 196.00                     |
|                                                   |                           | Subtotal  1 2 3         | 1,433<br>22,871<br>23,052                                                     | 0<br>22<br>22                               | 8 UNITS<br>8 UNITS                              | 14 UNITS<br>14 UNITS                                     | 0 UNITS<br>0 UNITS                              |                            |                          |                      | 196.00                     |
|                                                   |                           | Subtotal  1 2 3 4       | 1,433<br>22,871<br>23,052<br>23,052                                           | 0<br>22<br>22<br>22<br>22                   | 8 UNITS<br>8 UNITS<br>8 UNITS                   | 14 UNITS<br>14 UNITS<br>14 UNITS                         | 0 UNITS<br>0 UNITS<br>0 UNITS                   |                            |                          |                      | 196.00<br>196.00           |
|                                                   |                           | 5 Subtotal  1 2 3 4 5 6 | 1,433<br>22,871<br>23,052                                                     | 0<br>22<br>22                               | 8 UNITS<br>8 UNITS                              | 14 UNITS<br>14 UNITS                                     | 0 UNITS<br>0 UNITS                              |                            |                          |                      | 196.00                     |
|                                                   | Residential               | 1 2 3 4 5 6 Subtotal    | 1,433<br>22,871<br>23,052<br>23,052<br>23,052<br>25,662<br>119,122            | 0<br>22<br>22<br>22<br>22<br>22<br>22<br>22 | 8 UNITS 8 UNITS 8 UNITS 8 UNITS 8 UNITS 40      | 14 UNITS 14 UNITS 14 UNITS 14 UNITS 14 UNITS 14 UNITS 70 | 0 UNITS 0 UNITS 0 UNITS 0 UNITS 0 UNITS 0 UNITS | 2.14                       | 9.82                     | 6 Stories (85')      | 196.00<br>196.00<br>196.00 |
|                                                   | Residential               | 1<br>2<br>3<br>4<br>5   | 1,433<br>22,871<br>23,052<br>23,052<br>23,052<br>25,662<br>119,122<br>445,905 | 0<br>22<br>22<br>22<br>22<br>22<br>22       | 8 UNITS 8 UNITS 8 UNITS 8 UNITS 8 UNITS 8 UNITS | 14 UNITS 14 UNITS 14 UNITS 14 UNITS 14 UNITS 14 UNITS    | 0 UNITS 0 UNITS 0 UNITS 0 UNITS 0 UNITS         | 2.14<br>7.48               | 9.82<br>34.37            | 6 Stories (85')      | 196.00<br>196.00<br>196.00 |