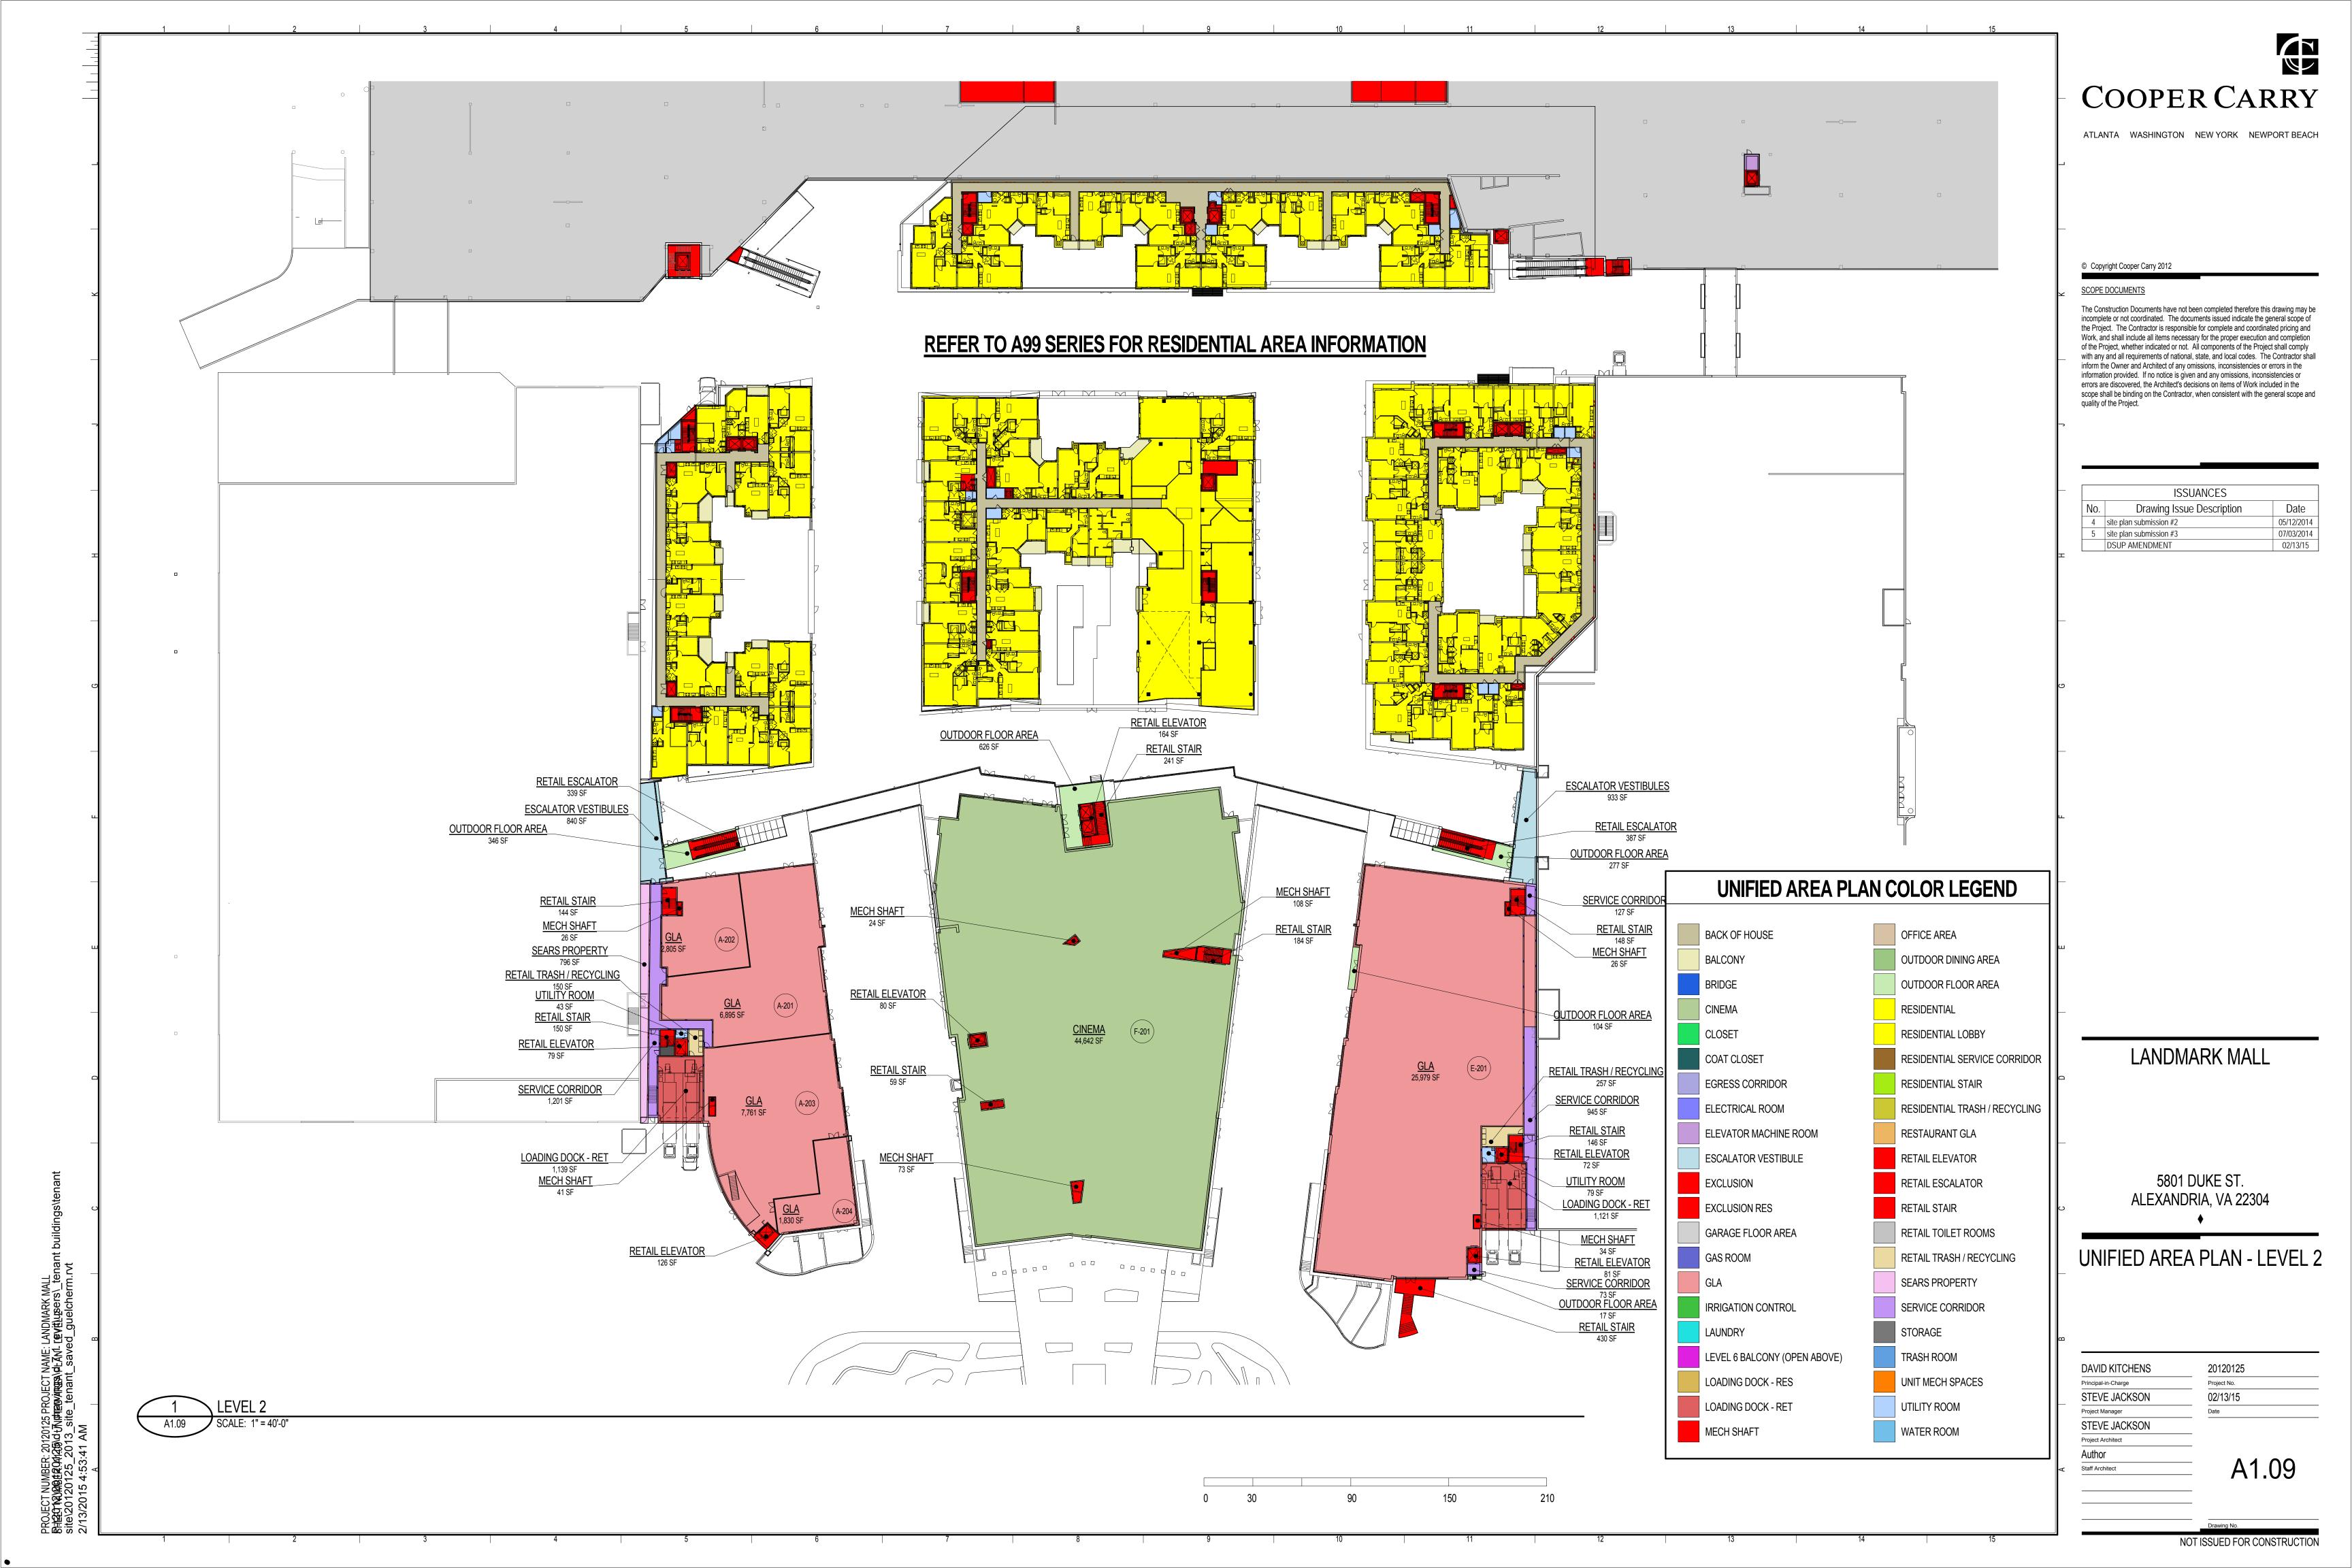

#### Sheet List Table Sheet Title COVER SHEET 02 OVERVIEW PLAN SITE TABULATIONS - PROPOSED 04 CONTEXT PLAN 05 **EXISTING CONDITIONS** 06 **EXISTING CONDITIONS** 07 **EXISTING CONDITIONS** EXISTING CONDITIONS **EXISTING CONDITIONS** CONCEPTUAL PLAN - GEOMETRY 15 DIMENSION PLAN DIMENSION PLAN 17 CONCEPTUAL PLAN - GRADING GARAGE PLAN - EXISTING CONDITIONS GARAGE PLAN - EXISTING CONDITIONS GARAGE PLAN - PROPOSED GARAGE PLAN - PROPOSED SWM-BMP-OUTFALL MAP & NARRATIVES SWM-BMP COMPUTATIONS PRELIMINARY SUBDIVISION PLAN A1.08 UNIFIED AREA PLAN-LEVEL 1 A1.09 UNIFIED AREA PLAN-LEVEL 2 SIMPLIFIED AREA PLAN LEVEL 02 PROPOSED SIMPLIFIED AREA PLAN LEVEL 03 PROPOSED SIMPLIFIED AREA PLAN LEVEL LOFT PROPOSEI

|                                                   |                           |                         |                                                                               | Building Tabulatio                          | ns - Existing Retail being                      | Removed                                                  |                                                 |                            |                          |                      |                            |
|---------------------------------------------------|---------------------------|-------------------------|-------------------------------------------------------------------------------|---------------------------------------------|-------------------------------------------------|----------------------------------------------------------|-------------------------------------------------|----------------------------|--------------------------|----------------------|----------------------------|
| Building ID                                       | Use                       |                         | Total Building                                                                | Number of Seats                             | Level 1                                         | Level 2                                                  | Level 3                                         | FAR - Site                 | FAR - App. Area          | Building Height      | Avg Building Grade         |
|                                                   |                           |                         | Floor Area (S.F.)                                                             |                                             | Floor Area                                      | Floor Area                                               | Floor Area                                      | See note 1                 | See note 2               |                      |                            |
| Aall                                              | Retail                    |                         | 643,194 S.F.                                                                  | 0 Seats                                     | 321,597 S.F.                                    | 321,597 S.F.                                             | 0 S.F.                                          | 0.287                      | N/A                      | 2 Stories            |                            |
|                                                   |                           |                         |                                                                               | Building Tabula                             | tions - Existing Retail to I                    | <br> <br> emain                                          |                                                 |                            |                          |                      |                            |
| Building ID                                       | Use                       |                         | Total Building                                                                | Number of Seats                             | Level 1                                         | Level 2                                                  | Level 3                                         | FAR - Site                 | FAR - App. Area          | Building Height      | Avg Building Grade         |
|                                                   |                           |                         | Floor Area (S.F.)                                                             | Number of Seats                             | Floor Area                                      | Floor Area                                               | Floor Area                                      | See note 1                 | See note 2               | Building Height      | Avg building Grade         |
| xisting Sears                                     | Retail                    |                         | 203,596 S.F.                                                                  | 0 Seats                                     | 89,487 S.F.                                     | 114,109 S.F.                                             | 0 S.F.                                          | 0.091                      | N/A                      | 2 Stories            |                            |
| xisting Sears Tire and Auto                       | Retail                    |                         | 37,310 S.F.                                                                   | 0 Seats                                     | 37,310 S.F.                                     | 0 S.F.                                                   | 0 S.F.                                          | 0.017                      | N/A                      | 1 Story              |                            |
| xisting Macy's<br>xisting Bank                    | Retail                    |                         | 185,002 S.F.<br>3,150 S.F.                                                    | 0 Seats                                     | 81,160 S.F.<br>3,150 S.F.                       | 103,842 S.F.                                             | 0 S.F.                                          | 0.083                      |                          | 2 Stories<br>1 Story |                            |
| xisting Arlington Forest Service Center           | Bank<br>Retail            |                         | 5,402 S.F.                                                                    | 0 Seats                                     | 5,402 S.F.                                      | 0 S.F.                                                   | 0 S.F.<br>0 S.F.                                | 0.001                      | <u> </u>                 | 1 Story              | +                          |
| Garage Area                                       |                           |                         | 35,334 S.F.                                                                   | 0 Seats                                     | 17,667 S.F.                                     | 17,667 S.F.                                              | 0 S.F.                                          | 0.016                      | N/A                      | 2 Stories            |                            |
|                                                   |                           | Subtotal:               | 469,794 S.F.                                                                  | 0 Seats                                     | 234,176 S.F.                                    | 235,618 S.F.                                             | 0 S.F.                                          | 0.210                      | 0.000                    |                      |                            |
|                                                   |                           |                         |                                                                               | <br>  Building Ta                           | <br>abulation - Proposed Ret                    | <u> </u><br>ail                                          |                                                 |                            |                          |                      |                            |
| Building ID                                       | Use                       |                         | Total Building                                                                | Number of Seats                             | Level 1                                         | Level 2                                                  | Level 3                                         | FAR - Site                 | FAR - App. Area          | Building Height      | Avg Building Grade         |
|                                                   |                           |                         | Floor Area (S.F.)                                                             | Trainber of ocuto                           | Floor Area                                      | Floor Area                                               | Floor Area                                      | See note 1                 | See note 2               |                      |                            |
| 1                                                 | Restaurant                | Indoor                  | 4,326 S.F.                                                                    | 265 Seats                                   | 4,326 S.F.                                      | 0 S.F.                                                   | 0 S.F.                                          | 0.002                      | 0.009                    | 1 Story (17')        | 199.71                     |
|                                                   | Retail                    |                         | 41,976 S.F.                                                                   |                                             | 19,312 S.F.                                     | 22,664 S.F.                                              | 0 S.F.                                          | 0.019                      |                          | 2 Stories (34')      | 199.71                     |
|                                                   | Outdoor Floor Area        | Bldg A Subtotal         | 1,648 S.F.<br>47,950 S.F.                                                     | 205 0000                                    | 1,302 S.F.<br>24,940 S.F.                       | 346 S.F.<br>23,010 S.F.                                  | 0 S.F.<br>0 S.F.                                | 0.001                      | 0.003                    |                      |                            |
|                                                   |                           | Didg A Subtotal         | 47,330 3.F.                                                                   | 265 Seats                                   | 24,940 S.F.                                     | 25,010 3.F.                                              | U 5.F.                                          | 0.021                      | 0.098                    |                      | +                          |
|                                                   |                           |                         |                                                                               |                                             |                                                 |                                                          |                                                 |                            |                          |                      |                            |
|                                                   | Restaurant                | Indoor                  | 0 S.F.                                                                        | 0 Seats                                     | 0 S.F.                                          | 0 S.F.                                                   | 0 S.F.                                          | 0.000                      | 0.000                    | 2 Stories (25')      | 106.00                     |
| <u> </u>                                          | Retail Outdoor Floor Area |                         | 20,030 S.F.<br>823 S.F.                                                       |                                             | 20,030 S.F.<br>823 S.F.                         | 0 S.F.                                                   | 0 S.F.<br>0 S.F.                                | 0.009                      | 0.002                    |                      | 196.00                     |
|                                                   |                           | Bldg B Subtotal         | 20,853 S.F.                                                                   | 0 Seats                                     | 20,853 S.F.                                     | 0 S.F.                                                   | 0 S.F.                                          | 0.009                      | 0.043                    |                      |                            |
|                                                   |                           |                         |                                                                               |                                             |                                                 |                                                          |                                                 |                            |                          |                      |                            |
| <u> </u>                                          | Restaurant                | Indoor                  | 6,185 S.F.                                                                    | 151 Seats                                   | 6,185 S.F.                                      | 0 S.F.                                                   | 0 S.F.                                          | 0.003                      | 0.013                    |                      | +                          |
| 1                                                 | Retail                    |                         | 31,176 S.F.                                                                   |                                             | 31,176 S.F.                                     | 0 S.F.                                                   | 0 S.F.                                          | 0.014                      | 0.064                    | 2 Stories (25')      | 196.00                     |
|                                                   | Outdoor Floor Area        | Bldg C1 Subtotal        | 1,085 S.F.                                                                    | 1F1 C+-                                     | 1,085 S.F.                                      | 0 S.F.                                                   | 0 S.F.                                          | 0.000                      | 0.002                    |                      |                            |
|                                                   | _                         | ning of annifolgi       | 38,446 S.F.                                                                   | 151 Seats                                   | 38,446 S.F.                                     | 0 S.F.                                                   | 0 S.F.                                          | 0.017                      | 0.079                    |                      | +                          |
|                                                   |                           |                         |                                                                               |                                             |                                                 |                                                          |                                                 |                            |                          |                      |                            |
| 2                                                 | Restaurant                | Indoor                  | 15,579 S.F.<br>1,229 S.F.                                                     | 550 Seats                                   | 15,579 S.F.<br>1,229 S.F.                       | 0 S.F.                                                   | 0 S.F.                                          | 0.007                      | 0.032                    | 2 Stories (25')      | 196.00                     |
| 2                                                 | Retail Outdoor Floor Area |                         | 1,229 S.F.<br>3,741 S.F.                                                      |                                             | 1,229 S.F.<br>3,741 S.F.                        | 0 S.F.                                                   | 0 S.F.                                          | 0.001                      | 0.003                    |                      | 130,00                     |
|                                                   |                           | Bldg C2 Subtotal        | 20,549 S.F.                                                                   | 550 Seats                                   | 20,549 S.F.                                     | 0 S.F.                                                   | 0 S.F.                                          | 0.009                      | 0.042                    |                      |                            |
|                                                   |                           |                         |                                                                               |                                             |                                                 |                                                          |                                                 |                            |                          |                      | _                          |
| )                                                 | Restaurant                | Indoor                  | 0 S.F.                                                                        | 0 Seats                                     | 0 S.F.                                          | 0 S.F.                                                   | 0 S.F.                                          | 0.000                      | 0.000                    |                      | +                          |
| )                                                 | Retail                    |                         | 27,691 S.F.                                                                   |                                             | 27,691 S.F.                                     | 0 S.F.                                                   | 0 S.F.                                          | 0.012                      |                          | 2 Stories (25')      | 196.00                     |
|                                                   | Outdoor Floor Area        | Bldg D Subtotal         | 728 S.F.<br>28,419 S.F.                                                       | 0.0                                         | 728 S.F.<br>28,419 S.F.                         | 0 S.F.                                                   | 0 S.F.                                          | 0.000                      | 0.001                    |                      | _                          |
|                                                   |                           | Diug D Subtotal         | 28,419 3.F.                                                                   | 0 Seats                                     | 28,419 S.F.                                     | 0 S.F.                                                   | 0 S.F.                                          | 0.013                      | 0.058                    |                      | +                          |
|                                                   |                           |                         |                                                                               |                                             |                                                 |                                                          |                                                 |                            |                          |                      |                            |
|                                                   | Restaurant                | Indoor                  | 5,244 S.F.                                                                    | 295 Seats                                   | 5,244 S.F.                                      | 0 S.F.                                                   | 0 S.F.                                          | 0.002                      |                          | 1 Story (19')        | 197.40                     |
|                                                   | Retail Outdoor Floor Area |                         | 55,604 S.F.<br>1,329 S.F.                                                     |                                             | 26,090 S.F.<br>931 S.F.                         | 29,514 S.F.<br>398 S.F.                                  | 0 S.F.                                          | 0.025                      | 0.114                    | 2 Stories (36')      | 197.40                     |
|                                                   |                           | Bldg E Subtotal         | 62,177 S.F.                                                                   | 295 Seats                                   | 32,265 S.F.                                     | 29,912 S.F.                                              | 0 S.F.                                          | 0.028                      | 0.127                    |                      |                            |
|                                                   |                           |                         |                                                                               |                                             |                                                 |                                                          |                                                 |                            |                          |                      |                            |
|                                                   | Pactaurant                | Indoor                  | 12,406 S.F.                                                                   | 455 Seats                                   | 12,406 S.F.                                     | 0 S.F.                                                   | 0 S.F.                                          | 0.006                      | 0.035                    | 2 Stories (44')      | 196.50                     |
|                                                   | Restaurant<br>Retail      | Indoor                  | 35,578 S.F.                                                                   | 455 Seats                                   | 35,578 S.F.                                     | 0 S.F.                                                   | 0 S.F.                                          | 0.006                      |                          | 2 Stories (37')      | 196.50                     |
|                                                   | Cinema                    |                         | 44,642 S.F.                                                                   | 800 Seats                                   | 0 S.F.                                          | 44,642 S.F.                                              | 0 S.F.                                          | 0.020                      |                          | 2 Stories (37')      | 196.50                     |
|                                                   | Outdoor Floor Area        | Bldg F Subtotal         | 2,858 S.F.<br>95,484 S.F.                                                     | 1,255 Seats                                 | 2,232 S.F.<br>50,216 S.F.                       | 626 S.F.<br>45,268 S.F.                                  | 0 S.F.<br>0 S.F.                                | 0.001                      | 0.006                    |                      | _                          |
|                                                   |                           | Diag i Subtotai         | 33,404 3.1 .                                                                  | 1,233 Seats                                 | 30,210 3.1 .                                    | 43,200 3.1 .                                             | U 3.r.                                          | 0.043                      | 0.196                    |                      | +                          |
|                                                   |                           |                         |                                                                               |                                             |                                                 |                                                          |                                                 |                            |                          |                      |                            |
| Garage<br>Additional Floor Area to be distributed | varies                    |                         | 3,699 S.F.                                                                    |                                             | 3,699 S.F.<br>0 S.F.                            | 0 S.F.                                                   | 0 S.F.                                          | 0.002                      | 0.008                    |                      |                            |
| Additional Floor Area to be distributed           |                           | Subtotal:               | 317,577 S.F.                                                                  | 2,516 S.F.                                  | 219,387 S.F.                                    | 98,190 S.F.                                              | 0 S.F.                                          | 0.142                      | 0.6508                   |                      | +                          |
|                                                   |                           |                         |                                                                               |                                             |                                                 |                                                          |                                                 |                            |                          |                      |                            |
|                                                   |                           | Retail Total:           | 787,371 S.F.                                                                  | 2,516 Seats                                 | 453,563 S.F.                                    | 333,808 S.F.                                             | 0 S.F.                                          | 0.351                      |                          |                      |                            |
|                                                   |                           |                         |                                                                               | <br>Building Tabu                           | <u>।</u><br>ılation - Proposed Reside           | l<br>ntial                                               |                                                 |                            |                          |                      |                            |
| Building ID                                       | Use                       | Level                   | Floor area                                                                    |                                             | 1 Bedroom                                       | 2 Bedroom                                                | 3 Bedroom                                       | Desnity - Site             | Density- App. Area       |                      |                            |
|                                                   |                           |                         |                                                                               | Total No. of Units                          |                                                 |                                                          |                                                 | See note 1<br>units / acre | See note 2<br>units/acre | Building Height      | Avg Building Grade         |
| <u> </u>                                          | Residential               | 1                       | 1,315                                                                         | 0                                           | 0 UNITS                                         | 0 UNITS                                                  | 0 UNITS                                         |                            |                          |                      | 196.00                     |
|                                                   |                           | 2                       | 16,469                                                                        | 16                                          | 9 UNITS                                         | 7 UNITS                                                  | 0 UNITS                                         |                            |                          |                      | 196.00                     |
|                                                   |                           | 4                       | 16,468<br>16,437                                                              | 15<br>16                                    | 8 UNITS 9 UNITS                                 | 7 UNITS 7 UNITS                                          | 0 UNITS 0 UNITS                                 |                            |                          |                      | 196.00<br>196.00           |
|                                                   |                           | 5                       | 16,437                                                                        | 16                                          | 9 UNITS                                         | 7 UNITS                                                  | 0 UNITS                                         |                            |                          |                      | 196.00                     |
|                                                   |                           | 6                       | 17,720                                                                        | 16                                          | 9 UNITS                                         | 7 UNITS                                                  | 0 UNITS                                         |                            |                          | C Charles Jern       | 196.00                     |
|                                                   |                           | Subtotal                | 84,846                                                                        | 79                                          | 44                                              | 35                                                       | 0                                               | 1.53                       | 7.05                     | 6 Stories (85')      | +                          |
| 21                                                | Residential               | 1                       | 1,269                                                                         | 0                                           | 0 UNITS                                         | 0 UNITS                                                  | 0 UNITS                                         |                            |                          |                      | 196.00                     |
|                                                   |                           | 2                       | 29,463                                                                        | 15                                          | 8 UNITS                                         | 7 UNITS                                                  | 0 UNITS                                         |                            |                          |                      | 196.00                     |
|                                                   |                           | 3                       | 27,728<br>29,432                                                              | 27<br>28                                    | 14 UNITS 14 UNITS                               | 13 UNITS                                                 | 0 UNITS 0 UNITS                                 |                            |                          |                      | 196.00<br>196.00           |
|                                                   |                           | 5                       | 29,432                                                                        | 28                                          | 14 UNITS                                        | 14 UNITS                                                 | 0 UNITS                                         |                            |                          |                      | 196.00                     |
|                                                   |                           | 6                       | 32,547                                                                        | 28                                          | 14 UNITS                                        | 14 UNITS                                                 | 0 UNITS                                         |                            |                          | C Charles Johnson    | 196.00                     |
|                                                   |                           | Subtotal                | 149,871                                                                       | 126                                         | 64                                              | 62                                                       | 0                                               | 2.45                       | 11.25                    | 6 Stories (85')      | +                          |
| 2                                                 | Residential               | 1_                      | 2,085                                                                         | 0                                           | 0 UNITS                                         | 0 UNITS                                                  | 0 UNITS                                         |                            |                          |                      | 196.00                     |
|                                                   |                           | 2                       | 17,057                                                                        | 14                                          | 9 UNITS                                         | 5 UNITS                                                  | 0 UNITS                                         |                            |                          |                      | 196.00                     |
|                                                   |                           | 3                       | 20,125<br>17,057                                                              | 14                                          | 9 UNITS                                         | 5 UNITS                                                  | 0 UNITS                                         |                            |                          |                      | 196.00<br>196.00           |
|                                                   | 1                         | 5                       | 17,057                                                                        | 14                                          | 9 UNITS 9 UNITS                                 | 5 UNITS<br>5 UNITS                                       | 0 UNITS 0 UNITS                                 |                            |                          |                      | 196.00                     |
|                                                   |                           | <del> </del>            | 18,685                                                                        | 14                                          | 9 UNITS                                         | 5 UNITS                                                  | 0 UNITS                                         |                            |                          |                      | 196.00                     |
|                                                   |                           | 6                       |                                                                               |                                             | 45                                              | 25                                                       | 0                                               | 1.36                       | 6.25                     | 6 Stories (85')      |                            |
|                                                   |                           | Subtotal                | 92,066                                                                        | 70                                          |                                                 | 1                                                        | <b>1</b>                                        |                            |                          |                      | 196.00                     |
|                                                   |                           | Subtotal                |                                                                               | 0                                           | 0 UNITS                                         | 0 UNITS                                                  | 0 UNITS                                         | 1                          |                          | 1                    |                            |
| )                                                 | Residential               | Subtotal  1 2           | 1,433<br>22,871                                                               |                                             | 0 UNITS<br>8 UNITS                              | 0 UNITS<br>14 UNITS                                      | 0 UNITS<br>0 UNITS                              |                            |                          |                      | 196.00                     |
|                                                   |                           | Subtotal  1 2 3         | 1,433<br>22,871<br>23,052                                                     | 0<br>22<br>22                               | 8 UNITS<br>8 UNITS                              | 14 UNITS<br>14 UNITS                                     | 0 UNITS<br>0 UNITS                              |                            |                          |                      | 196.00                     |
|                                                   |                           | Subtotal  1 2 3 4       | 1,433<br>22,871<br>23,052<br>23,052                                           | 0<br>22<br>22<br>22<br>22                   | 8 UNITS<br>8 UNITS<br>8 UNITS                   | 14 UNITS<br>14 UNITS<br>14 UNITS                         | 0 UNITS<br>0 UNITS<br>0 UNITS                   |                            |                          |                      | 196.00<br>196.00           |
|                                                   |                           | 5 Subtotal  1 2 3 4 5 6 | 1,433<br>22,871<br>23,052                                                     | 0<br>22<br>22                               | 8 UNITS<br>8 UNITS                              | 14 UNITS<br>14 UNITS                                     | 0 UNITS<br>0 UNITS                              |                            |                          |                      | 196.00                     |
|                                                   | Residential               | 1 2 3 4 5 6 Subtotal    | 1,433<br>22,871<br>23,052<br>23,052<br>23,052<br>25,662<br>119,122            | 0<br>22<br>22<br>22<br>22<br>22<br>22<br>22 | 8 UNITS 8 UNITS 8 UNITS 8 UNITS 8 UNITS 40      | 14 UNITS 14 UNITS 14 UNITS 14 UNITS 14 UNITS 14 UNITS 70 | 0 UNITS 0 UNITS 0 UNITS 0 UNITS 0 UNITS 0 UNITS | 2.14                       | 9.82                     | 6 Stories (85')      | 196.00<br>196.00<br>196.00 |
|                                                   | Residential               | 1<br>2<br>3<br>4<br>5   | 1,433<br>22,871<br>23,052<br>23,052<br>23,052<br>25,662<br>119,122<br>445,905 | 0<br>22<br>22<br>22<br>22<br>22<br>22       | 8 UNITS 8 UNITS 8 UNITS 8 UNITS 8 UNITS 8 UNITS | 14 UNITS 14 UNITS 14 UNITS 14 UNITS 14 UNITS 14 UNITS    | 0 UNITS 0 UNITS 0 UNITS 0 UNITS 0 UNITS         | 2.14<br>7.48               | 9.82<br>34.37            | 6 Stories (85')      | 196.00<br>196.00<br>196.00 |