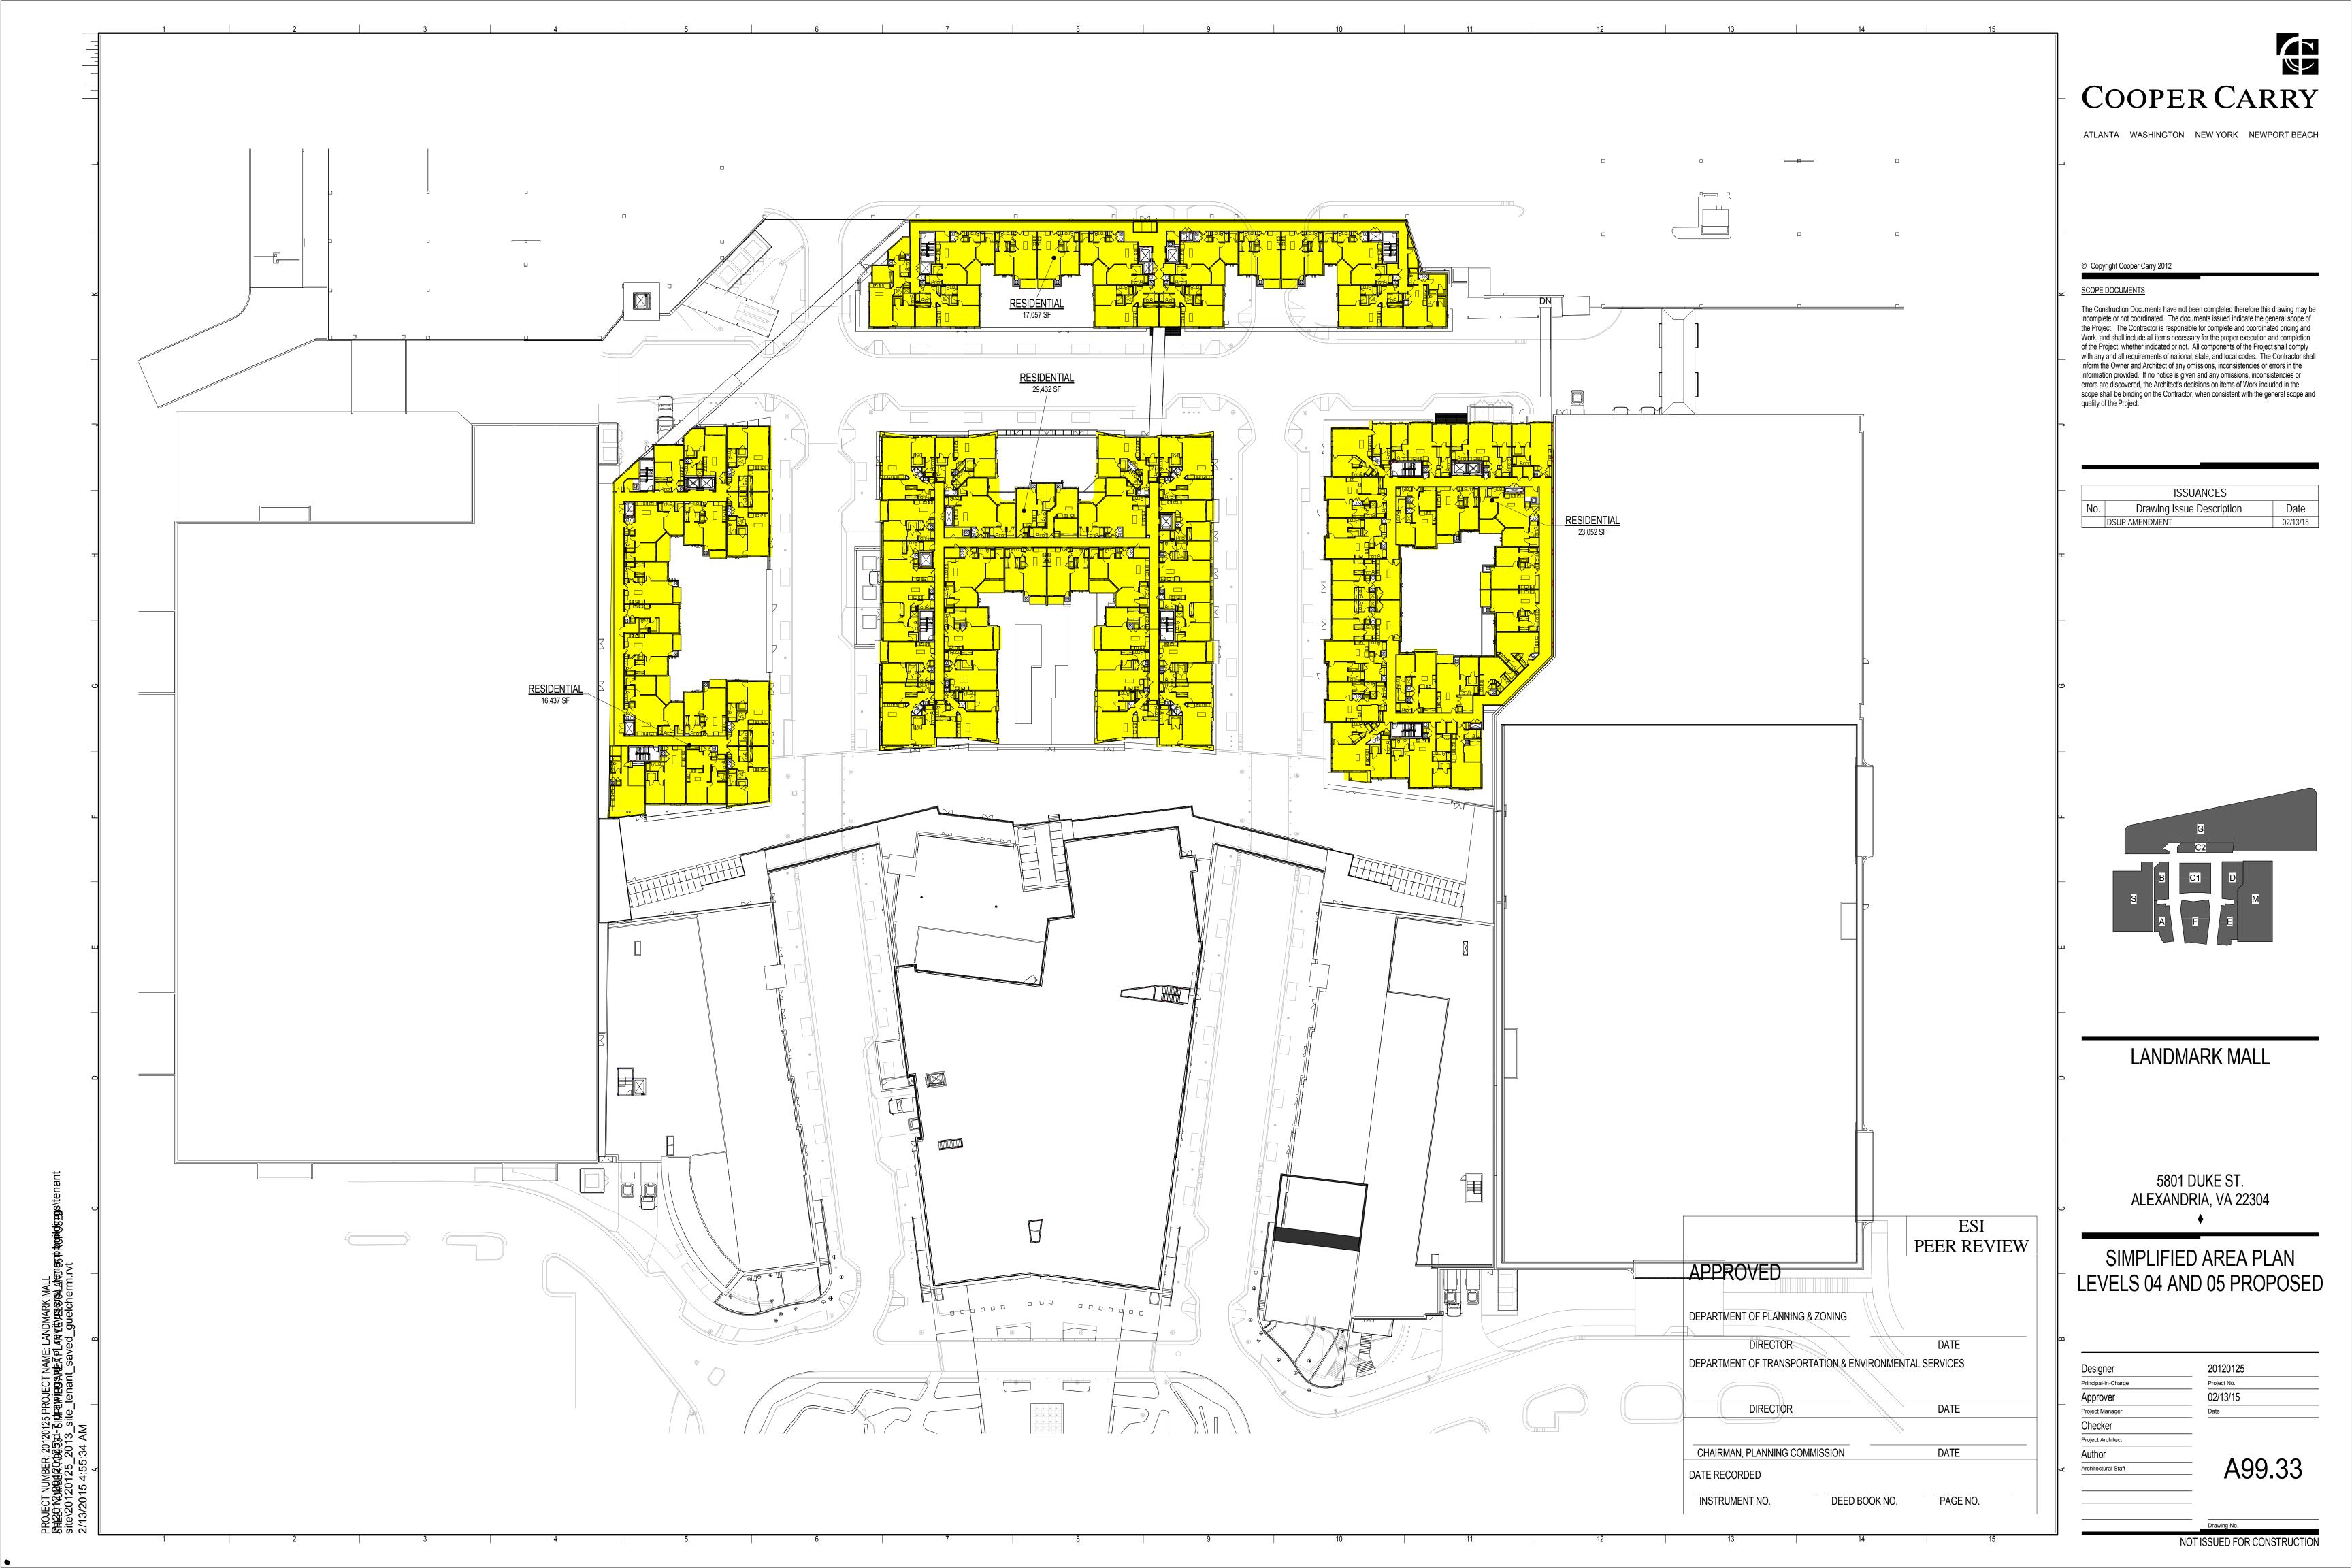

#### Sheet List Table Sheet Title COVER SHEET 02 OVERVIEW PLAN SITE TABULATIONS - PROPOSED 04 CONTEXT PLAN 05 **EXISTING CONDITIONS** 06 **EXISTING CONDITIONS** 07 **EXISTING CONDITIONS** EXISTING CONDITIONS **EXISTING CONDITIONS** CONCEPTUAL PLAN - GEOMETRY 15 DIMENSION PLAN DIMENSION PLAN 17 CONCEPTUAL PLAN - GRADING GARAGE PLAN - EXISTING CONDITIONS GARAGE PLAN - EXISTING CONDITIONS GARAGE PLAN - PROPOSED GARAGE PLAN - PROPOSED SWM-BMP-OUTFALL MAP & NARRATIVES SWM-BMP COMPUTATIONS PRELIMINARY SUBDIVISION PLAN A1.08 UNIFIED AREA PLAN-LEVEL 1 A1.09 UNIFIED AREA PLAN-LEVEL 2 SIMPLIFIED AREA PLAN LEVEL 02 PROPOSED SIMPLIFIED AREA PLAN LEVEL 03 PROPOSED SIMPLIFIED AREA PLAN LEVEL LOFT PROPOSEI

|                                                   |                           |                         |                                                                               | Building Tabulatio                          | ns - Existing Retail being                      | Removed                                                  |                                                 |                            |                          |                      |                            |
|---------------------------------------------------|---------------------------|-------------------------|-------------------------------------------------------------------------------|---------------------------------------------|-------------------------------------------------|----------------------------------------------------------|-------------------------------------------------|----------------------------|--------------------------|----------------------|----------------------------|
| Building ID                                       | Use                       |                         | Total Building                                                                | Number of Seats                             | Level 1                                         | Level 2                                                  | Level 3                                         | FAR - Site                 | FAR - App. Area          | Building Height      | Avg Building Grade         |
|                                                   |                           |                         | Floor Area (S.F.)                                                             |                                             | Floor Area                                      | Floor Area                                               | Floor Area                                      | See note 1                 | See note 2               |                      |                            |
| Aall                                              | Retail                    |                         | 643,194 S.F.                                                                  | 0 Seats                                     | 321,597 S.F.                                    | 321,597 S.F.                                             | 0 S.F.                                          | 0.287                      | N/A                      | 2 Stories            |                            |
|                                                   |                           |                         |                                                                               | Building Tabula                             | tions - Existing Retail to I                    | <br> <br> emain                                          |                                                 |                            |                          |                      |                            |
| Building ID                                       | Use                       |                         | Total Building                                                                | Number of Seats                             | Level 1                                         | Level 2                                                  | Level 3                                         | FAR - Site                 | FAR - App. Area          | Building Height      | Avg Building Grade         |
|                                                   |                           |                         | Floor Area (S.F.)                                                             | Number of Seats                             | Floor Area                                      | Floor Area                                               | Floor Area                                      | See note 1                 | See note 2               | Building Height      | Avg building Grade         |
| xisting Sears                                     | Retail                    |                         | 203,596 S.F.                                                                  | 0 Seats                                     | 89,487 S.F.                                     | 114,109 S.F.                                             | 0 S.F.                                          | 0.091                      | N/A                      | 2 Stories            |                            |
| xisting Sears Tire and Auto                       | Retail                    |                         | 37,310 S.F.                                                                   | 0 Seats                                     | 37,310 S.F.                                     | 0 S.F.                                                   | 0 S.F.                                          | 0.017                      | N/A                      | 1 Story              |                            |
| xisting Macy's<br>xisting Bank                    | Retail                    |                         | 185,002 S.F.<br>3,150 S.F.                                                    | 0 Seats                                     | 81,160 S.F.<br>3,150 S.F.                       | 103,842 S.F.                                             | 0 S.F.                                          | 0.083                      |                          | 2 Stories<br>1 Story |                            |
| xisting Arlington Forest Service Center           | Bank<br>Retail            |                         | 5,402 S.F.                                                                    | 0 Seats                                     | 5,402 S.F.                                      | 0 S.F.                                                   | 0 S.F.<br>0 S.F.                                | 0.001                      | <u> </u>                 | 1 Story              | +                          |
| Garage Area                                       |                           |                         | 35,334 S.F.                                                                   | 0 Seats                                     | 17,667 S.F.                                     | 17,667 S.F.                                              | 0 S.F.                                          | 0.016                      | N/A                      | 2 Stories            |                            |
|                                                   |                           | Subtotal:               | 469,794 S.F.                                                                  | 0 Seats                                     | 234,176 S.F.                                    | 235,618 S.F.                                             | 0 S.F.                                          | 0.210                      | 0.000                    |                      |                            |
|                                                   |                           |                         |                                                                               | <br>  Building Ta                           | <br>abulation - Proposed Ret                    | <u> </u><br>ail                                          |                                                 |                            |                          |                      |                            |
| Building ID                                       | Use                       |                         | Total Building                                                                | Number of Seats                             | Level 1                                         | Level 2                                                  | Level 3                                         | FAR - Site                 | FAR - App. Area          | Building Height      | Avg Building Grade         |
|                                                   |                           |                         | Floor Area (S.F.)                                                             | Trainber of ocuto                           | Floor Area                                      | Floor Area                                               | Floor Area                                      | See note 1                 | See note 2               |                      |                            |
| 1                                                 | Restaurant                | Indoor                  | 4,326 S.F.                                                                    | 265 Seats                                   | 4,326 S.F.                                      | 0 S.F.                                                   | 0 S.F.                                          | 0.002                      | 0.009                    | 1 Story (17')        | 199.71                     |
|                                                   | Retail                    |                         | 41,976 S.F.                                                                   |                                             | 19,312 S.F.                                     | 22,664 S.F.                                              | 0 S.F.                                          | 0.019                      |                          | 2 Stories (34')      | 199.71                     |
|                                                   | Outdoor Floor Area        | Bldg A Subtotal         | 1,648 S.F.<br>47,950 S.F.                                                     | 205 0000                                    | 1,302 S.F.<br>24,940 S.F.                       | 346 S.F.<br>23,010 S.F.                                  | 0 S.F.<br>0 S.F.                                | 0.001                      | 0.003                    |                      |                            |
|                                                   |                           | Didg A Subtotal         | 47,330 3.F.                                                                   | 265 Seats                                   | 24,940 S.F.                                     | 25,010 3.F.                                              | U 5.F.                                          | 0.021                      | 0.098                    |                      | +                          |
|                                                   |                           |                         |                                                                               |                                             |                                                 |                                                          |                                                 |                            |                          |                      |                            |
|                                                   | Restaurant                | Indoor                  | 0 S.F.                                                                        | 0 Seats                                     | 0 S.F.                                          | 0 S.F.                                                   | 0 S.F.                                          | 0.000                      | 0.000                    | 2 Stories (25')      | 106.00                     |
| <u> </u>                                          | Retail Outdoor Floor Area |                         | 20,030 S.F.<br>823 S.F.                                                       |                                             | 20,030 S.F.<br>823 S.F.                         | 0 S.F.                                                   | 0 S.F.<br>0 S.F.                                | 0.009                      | 0.002                    |                      | 196.00                     |
|                                                   |                           | Bldg B Subtotal         | 20,853 S.F.                                                                   | 0 Seats                                     | 20,853 S.F.                                     | 0 S.F.                                                   | 0 S.F.                                          | 0.009                      | 0.043                    |                      |                            |
|                                                   |                           |                         |                                                                               |                                             |                                                 |                                                          |                                                 |                            |                          |                      |                            |
| <u> </u>                                          | Restaurant                | Indoor                  | 6,185 S.F.                                                                    | 151 Seats                                   | 6,185 S.F.                                      | 0 S.F.                                                   | 0 S.F.                                          | 0.003                      | 0.013                    |                      | +                          |
| 1                                                 | Retail                    |                         | 31,176 S.F.                                                                   |                                             | 31,176 S.F.                                     | 0 S.F.                                                   | 0 S.F.                                          | 0.014                      | 0.064                    | 2 Stories (25')      | 196.00                     |
|                                                   | Outdoor Floor Area        | Bldg C1 Subtotal        | 1,085 S.F.                                                                    | 1F1 C+-                                     | 1,085 S.F.                                      | 0 S.F.                                                   | 0 S.F.                                          | 0.000                      | 0.002                    |                      |                            |
|                                                   | _                         | ning of annifolgi       | 38,446 S.F.                                                                   | 151 Seats                                   | 38,446 S.F.                                     | 0 S.F.                                                   | 0 S.F.                                          | 0.017                      | 0.079                    |                      | +                          |
|                                                   |                           |                         |                                                                               |                                             |                                                 |                                                          |                                                 |                            |                          |                      |                            |
| 2                                                 | Restaurant                | Indoor                  | 15,579 S.F.<br>1,229 S.F.                                                     | 550 Seats                                   | 15,579 S.F.<br>1,229 S.F.                       | 0 S.F.                                                   | 0 S.F.                                          | 0.007                      | 0.032                    | 2 Stories (25')      | 196.00                     |
| 2                                                 | Retail Outdoor Floor Area |                         | 1,229 S.F.<br>3,741 S.F.                                                      |                                             | 1,229 S.F.<br>3,741 S.F.                        | 0 S.F.                                                   | 0 S.F.                                          | 0.001                      | 0.003                    |                      | 130,00                     |
|                                                   |                           | Bldg C2 Subtotal        | 20,549 S.F.                                                                   | 550 Seats                                   | 20,549 S.F.                                     | 0 S.F.                                                   | 0 S.F.                                          | 0.009                      | 0.042                    |                      |                            |
|                                                   |                           |                         |                                                                               |                                             |                                                 |                                                          |                                                 |                            |                          |                      | _                          |
| )                                                 | Restaurant                | Indoor                  | 0 S.F.                                                                        | 0 Seats                                     | 0 S.F.                                          | 0 S.F.                                                   | 0 S.F.                                          | 0.000                      | 0.000                    |                      | +                          |
| )                                                 | Retail                    |                         | 27,691 S.F.                                                                   |                                             | 27,691 S.F.                                     | 0 S.F.                                                   | 0 S.F.                                          | 0.012                      |                          | 2 Stories (25')      | 196.00                     |
|                                                   | Outdoor Floor Area        | Bldg D Subtotal         | 728 S.F.<br>28,419 S.F.                                                       | 0.0                                         | 728 S.F.<br>28,419 S.F.                         | 0 S.F.                                                   | 0 S.F.                                          | 0.000                      | 0.001                    |                      | _                          |
|                                                   |                           | Diug D Subtotal         | 28,419 3.F.                                                                   | 0 Seats                                     | 28,419 S.F.                                     | 0 S.F.                                                   | 0 S.F.                                          | 0.013                      | 0.058                    |                      | +                          |
|                                                   |                           |                         |                                                                               |                                             |                                                 |                                                          |                                                 |                            |                          |                      |                            |
|                                                   | Restaurant                | Indoor                  | 5,244 S.F.                                                                    | 295 Seats                                   | 5,244 S.F.                                      | 0 S.F.                                                   | 0 S.F.                                          | 0.002                      |                          | 1 Story (19')        | 197.40                     |
|                                                   | Retail Outdoor Floor Area |                         | 55,604 S.F.<br>1,329 S.F.                                                     |                                             | 26,090 S.F.<br>931 S.F.                         | 29,514 S.F.<br>398 S.F.                                  | 0 S.F.                                          | 0.025                      | 0.114                    | 2 Stories (36')      | 197.40                     |
|                                                   |                           | Bldg E Subtotal         | 62,177 S.F.                                                                   | 295 Seats                                   | 32,265 S.F.                                     | 29,912 S.F.                                              | 0 S.F.                                          | 0.028                      | 0.127                    |                      |                            |
|                                                   |                           |                         |                                                                               |                                             |                                                 |                                                          |                                                 |                            |                          |                      |                            |
|                                                   | Pactaurant                | Indoor                  | 12,406 S.F.                                                                   | 455 Seats                                   | 12,406 S.F.                                     | 0 S.F.                                                   | 0 S.F.                                          | 0.006                      | 0.035                    | 2 Stories (44')      | 196.50                     |
|                                                   | Restaurant<br>Retail      | Indoor                  | 35,578 S.F.                                                                   | 455 Seats                                   | 35,578 S.F.                                     | 0 S.F.                                                   | 0 S.F.                                          | 0.006                      |                          | 2 Stories (37')      | 196.50                     |
|                                                   | Cinema                    |                         | 44,642 S.F.                                                                   | 800 Seats                                   | 0 S.F.                                          | 44,642 S.F.                                              | 0 S.F.                                          | 0.020                      |                          | 2 Stories (37')      | 196.50                     |
|                                                   | Outdoor Floor Area        | Bldg F Subtotal         | 2,858 S.F.<br>95,484 S.F.                                                     | 1,255 Seats                                 | 2,232 S.F.<br>50,216 S.F.                       | 626 S.F.<br>45,268 S.F.                                  | 0 S.F.<br>0 S.F.                                | 0.001                      | 0.006                    |                      | _                          |
|                                                   |                           | Diag i Subtotai         | 33,404 3.1 .                                                                  | 1,233 Seats                                 | 30,210 3.1 .                                    | 43,200 3.1 .                                             | U 3.r.                                          | 0.043                      | 0.196                    |                      | +                          |
|                                                   |                           |                         |                                                                               |                                             |                                                 |                                                          |                                                 |                            |                          |                      |                            |
| Garage<br>Additional Floor Area to be distributed | varies                    |                         | 3,699 S.F.                                                                    |                                             | 3,699 S.F.<br>0 S.F.                            | 0 S.F.                                                   | 0 S.F.                                          | 0.002                      | 0.008                    |                      |                            |
| Additional Floor Area to be distributed           |                           | Subtotal:               | 317,577 S.F.                                                                  | 2,516 S.F.                                  | 219,387 S.F.                                    | 98,190 S.F.                                              | 0 S.F.                                          | 0.142                      | 0.6508                   |                      | +                          |
|                                                   |                           |                         |                                                                               |                                             |                                                 |                                                          |                                                 |                            |                          |                      |                            |
|                                                   |                           | Retail Total:           | 787,371 S.F.                                                                  | 2,516 Seats                                 | 453,563 S.F.                                    | 333,808 S.F.                                             | 0 S.F.                                          | 0.351                      |                          |                      |                            |
|                                                   |                           |                         |                                                                               | <br>Building Tabu                           | <u>।</u><br>ılation - Proposed Reside           | l<br>ntial                                               |                                                 |                            |                          |                      |                            |
| Building ID                                       | Use                       | Level                   | Floor area                                                                    |                                             | 1 Bedroom                                       | 2 Bedroom                                                | 3 Bedroom                                       | Desnity - Site             | Density- App. Area       |                      |                            |
|                                                   |                           |                         |                                                                               | Total No. of Units                          |                                                 |                                                          |                                                 | See note 1<br>units / acre | See note 2<br>units/acre | Building Height      | Avg Building Grade         |
| <u> </u>                                          | Residential               | 1                       | 1,315                                                                         | 0                                           | 0 UNITS                                         | 0 UNITS                                                  | 0 UNITS                                         |                            |                          |                      | 196.00                     |
|                                                   |                           | 2                       | 16,469                                                                        | 16                                          | 9 UNITS                                         | 7 UNITS                                                  | 0 UNITS                                         |                            |                          |                      | 196.00                     |
|                                                   |                           | 4                       | 16,468<br>16,437                                                              | 15<br>16                                    | 8 UNITS 9 UNITS                                 | 7 UNITS 7 UNITS                                          | 0 UNITS 0 UNITS                                 |                            |                          |                      | 196.00<br>196.00           |
|                                                   |                           | 5                       | 16,437                                                                        | 16                                          | 9 UNITS                                         | 7 UNITS                                                  | 0 UNITS                                         |                            |                          |                      | 196.00                     |
|                                                   |                           | 6                       | 17,720                                                                        | 16                                          | 9 UNITS                                         | 7 UNITS                                                  | 0 UNITS                                         |                            |                          | C Charles Jern       | 196.00                     |
|                                                   |                           | Subtotal                | 84,846                                                                        | 79                                          | 44                                              | 35                                                       | 0                                               | 1.53                       | 7.05                     | 6 Stories (85')      | +                          |
| 21                                                | Residential               | 1                       | 1,269                                                                         | 0                                           | 0 UNITS                                         | 0 UNITS                                                  | 0 UNITS                                         |                            |                          |                      | 196.00                     |
|                                                   |                           | 2                       | 29,463                                                                        | 15                                          | 8 UNITS                                         | 7 UNITS                                                  | 0 UNITS                                         |                            |                          |                      | 196.00                     |
|                                                   |                           | 3                       | 27,728<br>29,432                                                              | 27<br>28                                    | 14 UNITS 14 UNITS                               | 13 UNITS                                                 | 0 UNITS 0 UNITS                                 |                            |                          |                      | 196.00<br>196.00           |
|                                                   |                           | 5                       | 29,432                                                                        | 28                                          | 14 UNITS                                        | 14 UNITS                                                 | 0 UNITS                                         |                            |                          |                      | 196.00                     |
|                                                   |                           | 6                       | 32,547                                                                        | 28                                          | 14 UNITS                                        | 14 UNITS                                                 | 0 UNITS                                         |                            |                          | C Charles Johnson    | 196.00                     |
|                                                   |                           | Subtotal                | 149,871                                                                       | 126                                         | 64                                              | 62                                                       | 0                                               | 2.45                       | 11.25                    | 6 Stories (85')      | +                          |
| 2                                                 | Residential               | 1_                      | 2,085                                                                         | 0                                           | 0 UNITS                                         | 0 UNITS                                                  | 0 UNITS                                         |                            |                          |                      | 196.00                     |
|                                                   |                           | 2                       | 17,057                                                                        | 14                                          | 9 UNITS                                         | 5 UNITS                                                  | 0 UNITS                                         |                            |                          |                      | 196.00                     |
|                                                   |                           | 3                       | 20,125<br>17,057                                                              | 14                                          | 9 UNITS                                         | 5 UNITS                                                  | 0 UNITS                                         |                            |                          |                      | 196.00<br>196.00           |
|                                                   | 1                         | 5                       | 17,057                                                                        | 14                                          | 9 UNITS 9 UNITS                                 | 5 UNITS<br>5 UNITS                                       | 0 UNITS 0 UNITS                                 |                            |                          |                      | 196.00                     |
|                                                   |                           | <del> </del>            | 18,685                                                                        | 14                                          | 9 UNITS                                         | 5 UNITS                                                  | 0 UNITS                                         |                            |                          |                      | 196.00                     |
|                                                   |                           | 6                       |                                                                               |                                             | 45                                              | 25                                                       | 0                                               | 1.36                       | 6.25                     | 6 Stories (85')      |                            |
|                                                   |                           | Subtotal                | 92,066                                                                        | 70                                          |                                                 | 1                                                        | <b>1</b>                                        |                            |                          |                      | 196.00                     |
|                                                   |                           | Subtotal                |                                                                               | 0                                           | 0 UNITS                                         | 0 UNITS                                                  | 0 UNITS                                         | 1                          |                          | 1                    |                            |
| )                                                 | Residential               | Subtotal  1 2           | 1,433<br>22,871                                                               |                                             | 0 UNITS<br>8 UNITS                              | 0 UNITS<br>14 UNITS                                      | 0 UNITS<br>0 UNITS                              |                            |                          |                      | 196.00                     |
|                                                   |                           | Subtotal  1 2 3         | 1,433<br>22,871<br>23,052                                                     | 0<br>22<br>22                               | 8 UNITS<br>8 UNITS                              | 14 UNITS<br>14 UNITS                                     | 0 UNITS<br>0 UNITS                              |                            |                          |                      | 196.00                     |
|                                                   |                           | Subtotal  1 2 3 4       | 1,433<br>22,871<br>23,052<br>23,052                                           | 0<br>22<br>22<br>22<br>22                   | 8 UNITS<br>8 UNITS<br>8 UNITS                   | 14 UNITS<br>14 UNITS<br>14 UNITS                         | 0 UNITS<br>0 UNITS<br>0 UNITS                   |                            |                          |                      | 196.00<br>196.00           |
|                                                   |                           | 5 Subtotal  1 2 3 4 5 6 | 1,433<br>22,871<br>23,052                                                     | 0<br>22<br>22                               | 8 UNITS<br>8 UNITS                              | 14 UNITS<br>14 UNITS                                     | 0 UNITS<br>0 UNITS                              |                            |                          |                      | 196.00                     |
|                                                   | Residential               | 1 2 3 4 5 6 Subtotal    | 1,433<br>22,871<br>23,052<br>23,052<br>23,052<br>25,662<br>119,122            | 0<br>22<br>22<br>22<br>22<br>22<br>22<br>22 | 8 UNITS 8 UNITS 8 UNITS 8 UNITS 8 UNITS 40      | 14 UNITS 14 UNITS 14 UNITS 14 UNITS 14 UNITS 14 UNITS 70 | 0 UNITS 0 UNITS 0 UNITS 0 UNITS 0 UNITS 0 UNITS | 2.14                       | 9.82                     | 6 Stories (85')      | 196.00<br>196.00<br>196.00 |
|                                                   | Residential               | 1<br>2<br>3<br>4<br>5   | 1,433<br>22,871<br>23,052<br>23,052<br>23,052<br>25,662<br>119,122<br>445,905 | 0<br>22<br>22<br>22<br>22<br>22<br>22       | 8 UNITS 8 UNITS 8 UNITS 8 UNITS 8 UNITS 8 UNITS | 14 UNITS 14 UNITS 14 UNITS 14 UNITS 14 UNITS 14 UNITS    | 0 UNITS 0 UNITS 0 UNITS 0 UNITS 0 UNITS         | 2.14<br>7.48               | 9.82<br>34.37            | 6 Stories (85')      | 196.00<br>196.00<br>196.00 |