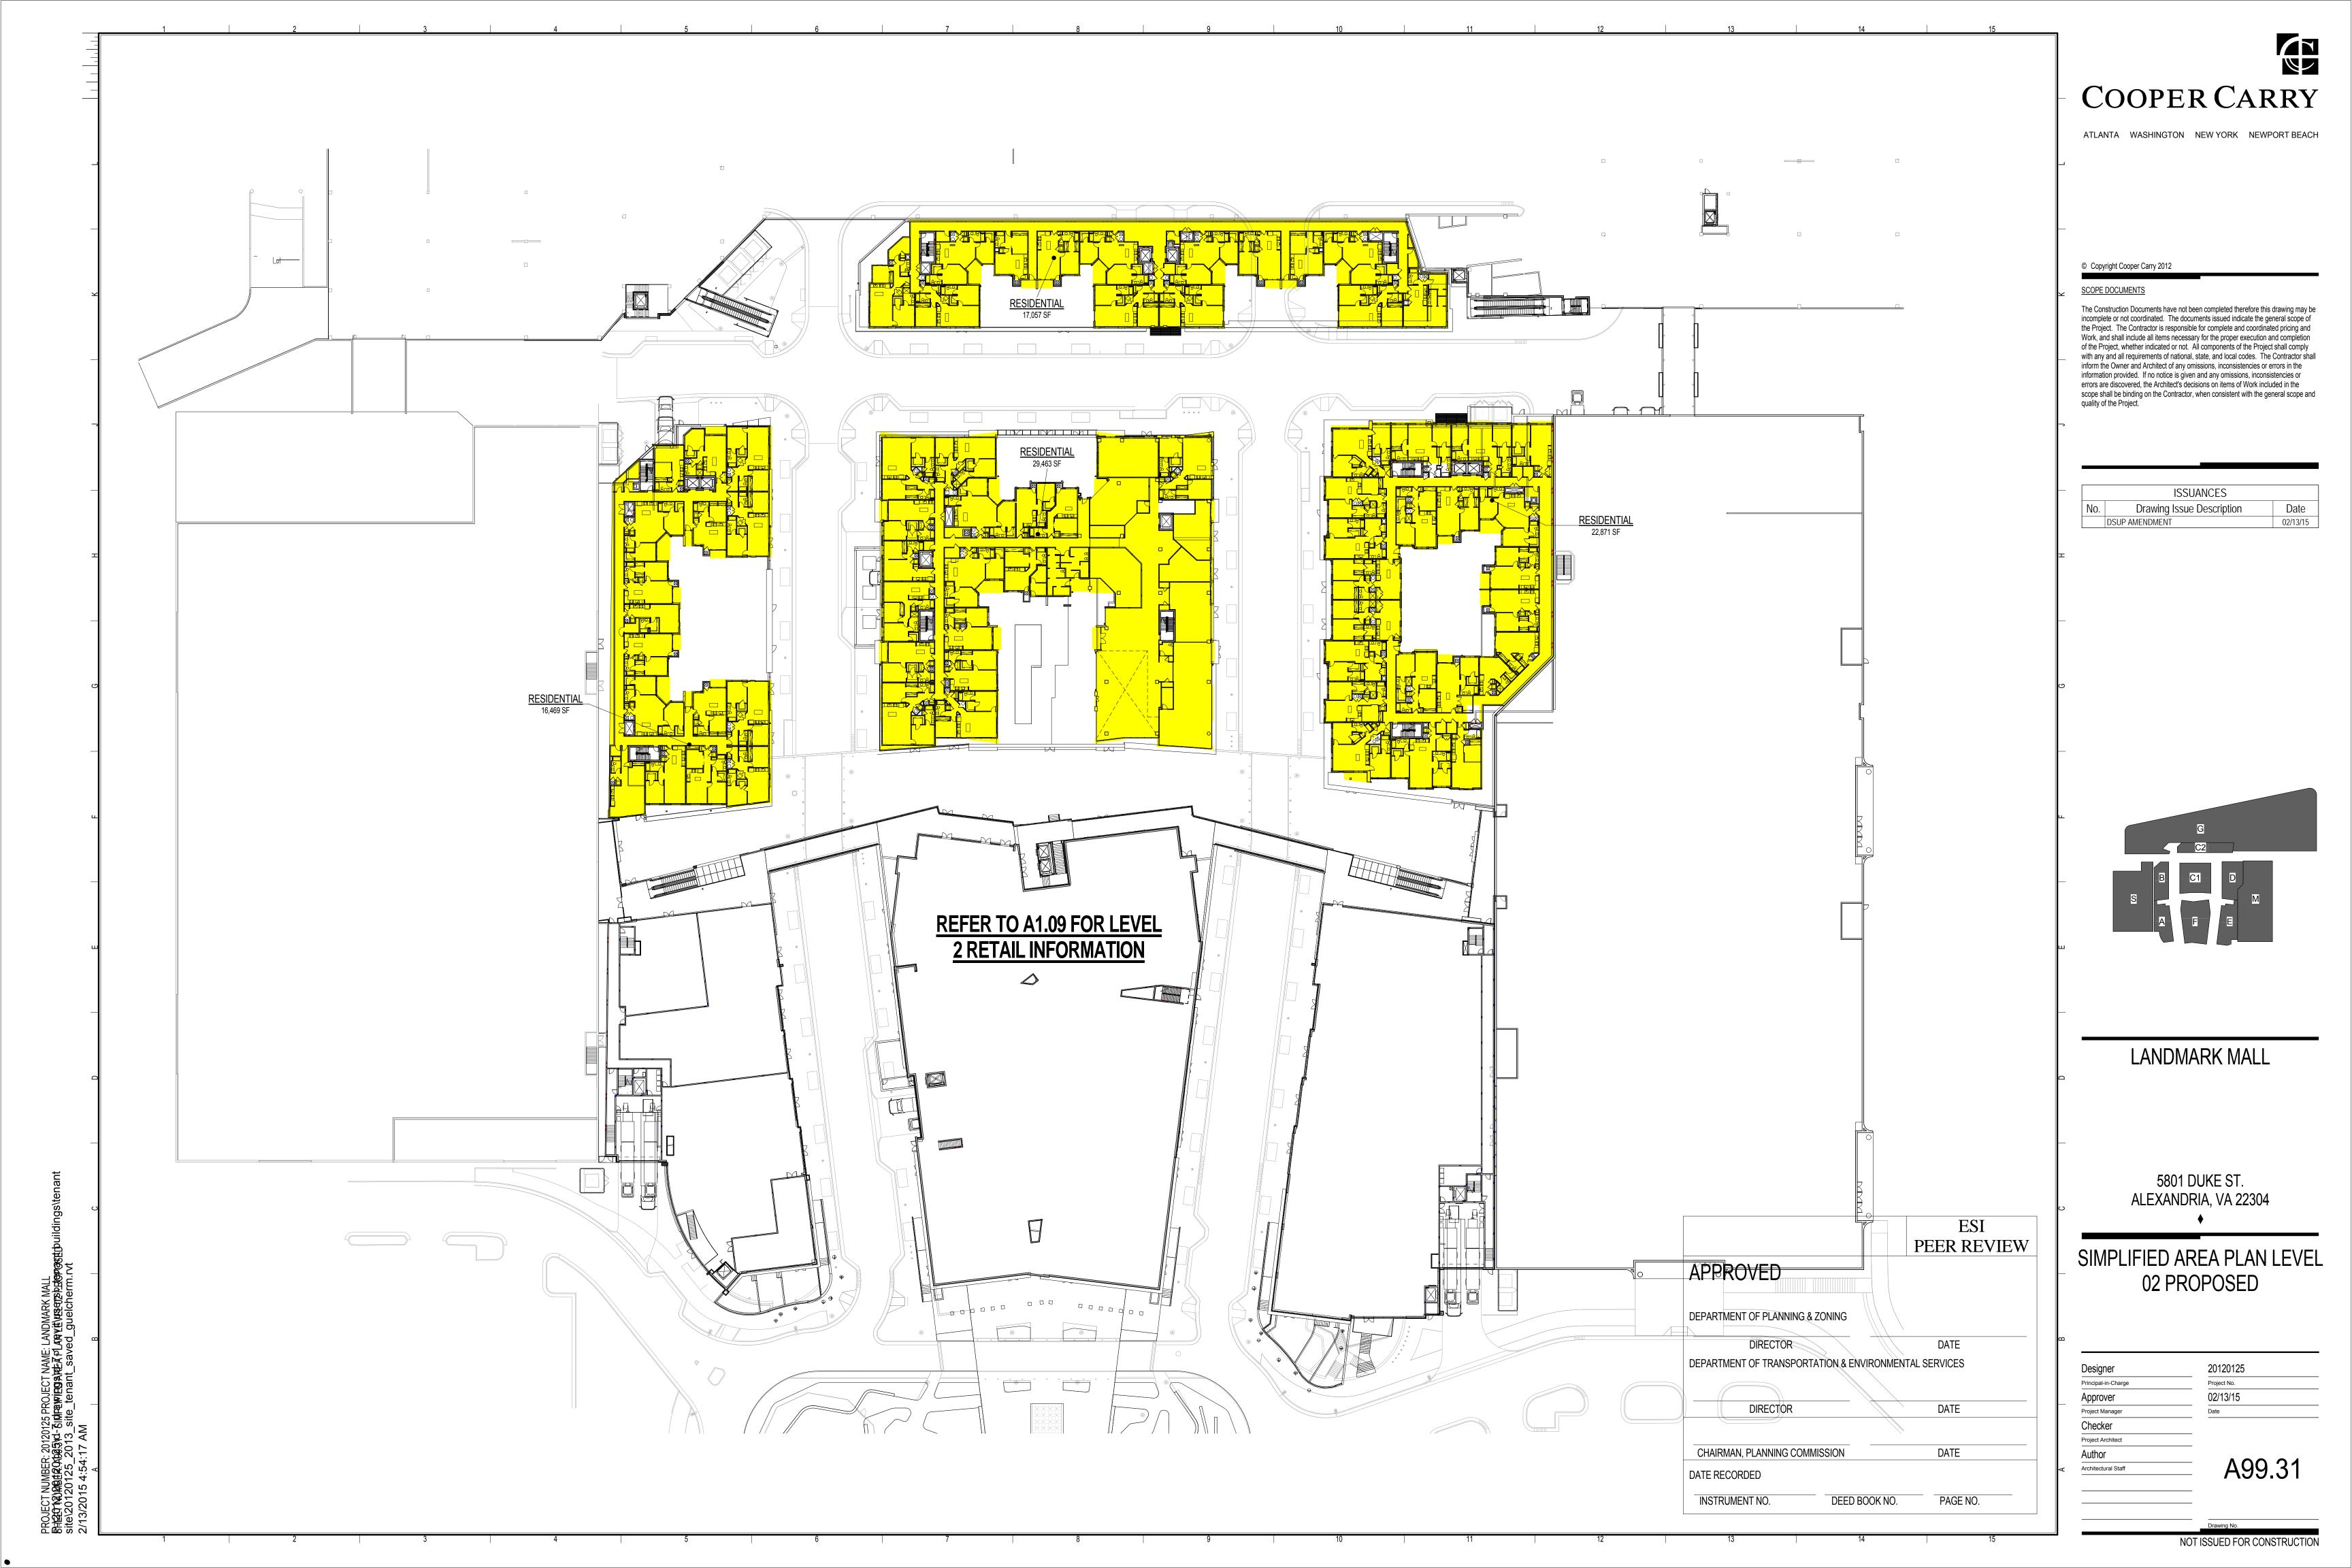

#### Sheet List Table Sheet Title COVER SHEET 02 OVERVIEW PLAN SITE TABULATIONS - PROPOSED 04 CONTEXT PLAN 05 **EXISTING CONDITIONS** 06 **EXISTING CONDITIONS** 07 **EXISTING CONDITIONS** EXISTING CONDITIONS **EXISTING CONDITIONS** CONCEPTUAL PLAN - GEOMETRY 15 DIMENSION PLAN DIMENSION PLAN 17 CONCEPTUAL PLAN - GRADING GARAGE PLAN - EXISTING CONDITIONS GARAGE PLAN - EXISTING CONDITIONS GARAGE PLAN - PROPOSED GARAGE PLAN - PROPOSED SWM-BMP-OUTFALL MAP & NARRATIVES SWM-BMP COMPUTATIONS PRELIMINARY SUBDIVISION PLAN A1.08 UNIFIED AREA PLAN-LEVEL 1 A1.09 UNIFIED AREA PLAN-LEVEL 2 SIMPLIFIED AREA PLAN LEVEL 02 PROPOSED SIMPLIFIED AREA PLAN LEVEL 03 PROPOSED SIMPLIFIED AREA PLAN LEVEL LOFT PROPOSEI

|                                                   |                           |                         |                                                                               | Building Tabulatio                          | ns - Existing Retail being                      | Removed                                                  |                                                 |                            |                          |                      |                            |
|---------------------------------------------------|---------------------------|-------------------------|-------------------------------------------------------------------------------|---------------------------------------------|-------------------------------------------------|----------------------------------------------------------|-------------------------------------------------|----------------------------|--------------------------|----------------------|----------------------------|
| Building ID                                       | Use                       |                         | Total Building                                                                | Number of Seats                             | Level 1                                         | Level 2                                                  | Level 3                                         | FAR - Site                 | FAR - App. Area          | Building Height      | Avg Building Grade         |
|                                                   |                           |                         | Floor Area (S.F.)                                                             |                                             | Floor Area                                      | Floor Area                                               | Floor Area                                      | See note 1                 | See note 2               |                      |                            |
| Aall                                              | Retail                    |                         | 643,194 S.F.                                                                  | 0 Seats                                     | 321,597 S.F.                                    | 321,597 S.F.                                             | 0 S.F.                                          | 0.287                      | N/A                      | 2 Stories            |                            |
|                                                   |                           |                         |                                                                               | Building Tabula                             | tions - Existing Retail to I                    | <br> <br> emain                                          |                                                 |                            |                          |                      |                            |
| Building ID                                       | Use                       |                         | Total Building                                                                | Number of Seats                             | Level 1                                         | Level 2                                                  | Level 3                                         | FAR - Site                 | FAR - App. Area          | Building Height      | Avg Building Grade         |
|                                                   |                           |                         | Floor Area (S.F.)                                                             | Number of Seats                             | Floor Area                                      | Floor Area                                               | Floor Area                                      | See note 1                 | See note 2               | Building Height      | Avg building Grade         |
| xisting Sears                                     | Retail                    |                         | 203,596 S.F.                                                                  | 0 Seats                                     | 89,487 S.F.                                     | 114,109 S.F.                                             | 0 S.F.                                          | 0.091                      | N/A                      | 2 Stories            |                            |
| xisting Sears Tire and Auto                       | Retail                    |                         | 37,310 S.F.                                                                   | 0 Seats                                     | 37,310 S.F.                                     | 0 S.F.                                                   | 0 S.F.                                          | 0.017                      | N/A                      | 1 Story              |                            |
| xisting Macy's<br>xisting Bank                    | Retail                    |                         | 185,002 S.F.<br>3,150 S.F.                                                    | 0 Seats                                     | 81,160 S.F.<br>3,150 S.F.                       | 103,842 S.F.                                             | 0 S.F.                                          | 0.083                      |                          | 2 Stories<br>1 Story |                            |
| xisting Arlington Forest Service Center           | Bank<br>Retail            |                         | 5,402 S.F.                                                                    | 0 Seats                                     | 5,402 S.F.                                      | 0 S.F.                                                   | 0 S.F.<br>0 S.F.                                | 0.001                      | <u> </u>                 | 1 Story              | +                          |
| Garage Area                                       |                           |                         | 35,334 S.F.                                                                   | 0 Seats                                     | 17,667 S.F.                                     | 17,667 S.F.                                              | 0 S.F.                                          | 0.016                      | N/A                      | 2 Stories            |                            |
|                                                   |                           | Subtotal:               | 469,794 S.F.                                                                  | 0 Seats                                     | 234,176 S.F.                                    | 235,618 S.F.                                             | 0 S.F.                                          | 0.210                      | 0.000                    |                      |                            |
|                                                   |                           |                         |                                                                               | <br>  Building Ta                           | <br>abulation - Proposed Ret                    | <u> </u><br>ail                                          |                                                 |                            |                          |                      |                            |
| Building ID                                       | Use                       |                         | Total Building                                                                | Number of Seats                             | Level 1                                         | Level 2                                                  | Level 3                                         | FAR - Site                 | FAR - App. Area          | Building Height      | Avg Building Grade         |
|                                                   |                           |                         | Floor Area (S.F.)                                                             | Trainber of ocuto                           | Floor Area                                      | Floor Area                                               | Floor Area                                      | See note 1                 | See note 2               |                      |                            |
| 1                                                 | Restaurant                | Indoor                  | 4,326 S.F.                                                                    | 265 Seats                                   | 4,326 S.F.                                      | 0 S.F.                                                   | 0 S.F.                                          | 0.002                      | 0.009                    | 1 Story (17')        | 199.71                     |
|                                                   | Retail                    |                         | 41,976 S.F.                                                                   |                                             | 19,312 S.F.                                     | 22,664 S.F.                                              | 0 S.F.                                          | 0.019                      |                          | 2 Stories (34')      | 199.71                     |
|                                                   | Outdoor Floor Area        | Bldg A Subtotal         | 1,648 S.F.<br>47,950 S.F.                                                     | 205 0000                                    | 1,302 S.F.<br>24,940 S.F.                       | 346 S.F.<br>23,010 S.F.                                  | 0 S.F.<br>0 S.F.                                | 0.001                      | 0.003                    |                      |                            |
|                                                   |                           | Didg A Subtotal         | 47,330 3.F.                                                                   | 265 Seats                                   | 24,940 S.F.                                     | 25,010 3.F.                                              | U 5.F.                                          | 0.021                      | 0.098                    |                      | +                          |
|                                                   |                           |                         |                                                                               |                                             |                                                 |                                                          |                                                 |                            |                          |                      |                            |
|                                                   | Restaurant                | Indoor                  | 0 S.F.                                                                        | 0 Seats                                     | 0 S.F.                                          | 0 S.F.                                                   | 0 S.F.                                          | 0.000                      | 0.000                    | 2 Stories (25')      | 106.00                     |
| <u> </u>                                          | Retail Outdoor Floor Area |                         | 20,030 S.F.<br>823 S.F.                                                       |                                             | 20,030 S.F.<br>823 S.F.                         | 0 S.F.                                                   | 0 S.F.<br>0 S.F.                                | 0.009                      | 0.002                    |                      | 196.00                     |
|                                                   |                           | Bldg B Subtotal         | 20,853 S.F.                                                                   | 0 Seats                                     | 20,853 S.F.                                     | 0 S.F.                                                   | 0 S.F.                                          | 0.009                      | 0.043                    |                      |                            |
|                                                   |                           |                         |                                                                               |                                             |                                                 |                                                          |                                                 |                            |                          |                      |                            |
| <u> </u>                                          | Restaurant                | Indoor                  | 6,185 S.F.                                                                    | 151 Seats                                   | 6,185 S.F.                                      | 0 S.F.                                                   | 0 S.F.                                          | 0.003                      | 0.013                    |                      | +                          |
| 1                                                 | Retail                    |                         | 31,176 S.F.                                                                   |                                             | 31,176 S.F.                                     | 0 S.F.                                                   | 0 S.F.                                          | 0.014                      | 0.064                    | 2 Stories (25')      | 196.00                     |
|                                                   | Outdoor Floor Area        | Bldg C1 Subtotal        | 1,085 S.F.                                                                    | 1F1 C+-                                     | 1,085 S.F.                                      | 0 S.F.                                                   | 0 S.F.                                          | 0.000                      | 0.002                    |                      |                            |
|                                                   | _                         | ning of annifolgi       | 38,446 S.F.                                                                   | 151 Seats                                   | 38,446 S.F.                                     | 0 S.F.                                                   | 0 S.F.                                          | 0.017                      | 0.079                    |                      | +                          |
|                                                   |                           |                         |                                                                               |                                             |                                                 |                                                          |                                                 |                            |                          |                      |                            |
| 2                                                 | Restaurant                | Indoor                  | 15,579 S.F.<br>1,229 S.F.                                                     | 550 Seats                                   | 15,579 S.F.<br>1,229 S.F.                       | 0 S.F.                                                   | 0 S.F.                                          | 0.007                      | 0.032                    | 2 Stories (25')      | 196.00                     |
| 2                                                 | Retail Outdoor Floor Area |                         | 1,229 S.F.<br>3,741 S.F.                                                      |                                             | 1,229 S.F.<br>3,741 S.F.                        | 0 S.F.                                                   | 0 S.F.                                          | 0.001                      | 0.003                    |                      | 130,00                     |
|                                                   |                           | Bldg C2 Subtotal        | 20,549 S.F.                                                                   | 550 Seats                                   | 20,549 S.F.                                     | 0 S.F.                                                   | 0 S.F.                                          | 0.009                      | 0.042                    |                      |                            |
|                                                   |                           |                         |                                                                               |                                             |                                                 |                                                          |                                                 |                            |                          |                      | _                          |
| )                                                 | Restaurant                | Indoor                  | 0 S.F.                                                                        | 0 Seats                                     | 0 S.F.                                          | 0 S.F.                                                   | 0 S.F.                                          | 0.000                      | 0.000                    |                      | +                          |
| )                                                 | Retail                    |                         | 27,691 S.F.                                                                   |                                             | 27,691 S.F.                                     | 0 S.F.                                                   | 0 S.F.                                          | 0.012                      |                          | 2 Stories (25')      | 196.00                     |
|                                                   | Outdoor Floor Area        | Bldg D Subtotal         | 728 S.F.<br>28,419 S.F.                                                       | 0.0                                         | 728 S.F.<br>28,419 S.F.                         | 0 S.F.                                                   | 0 S.F.                                          | 0.000                      | 0.001                    |                      | _                          |
|                                                   |                           | Diug D Subtotal         | 28,419 3.F.                                                                   | 0 Seats                                     | 28,419 S.F.                                     | 0 S.F.                                                   | 0 S.F.                                          | 0.013                      | 0.058                    |                      | +                          |
|                                                   |                           |                         |                                                                               |                                             |                                                 |                                                          |                                                 |                            |                          |                      |                            |
|                                                   | Restaurant                | Indoor                  | 5,244 S.F.                                                                    | 295 Seats                                   | 5,244 S.F.                                      | 0 S.F.                                                   | 0 S.F.                                          | 0.002                      |                          | 1 Story (19')        | 197.40                     |
|                                                   | Retail Outdoor Floor Area |                         | 55,604 S.F.<br>1,329 S.F.                                                     |                                             | 26,090 S.F.<br>931 S.F.                         | 29,514 S.F.<br>398 S.F.                                  | 0 S.F.                                          | 0.025                      | 0.114                    | 2 Stories (36')      | 197.40                     |
|                                                   |                           | Bldg E Subtotal         | 62,177 S.F.                                                                   | 295 Seats                                   | 32,265 S.F.                                     | 29,912 S.F.                                              | 0 S.F.                                          | 0.028                      | 0.127                    |                      |                            |
|                                                   |                           |                         |                                                                               |                                             |                                                 |                                                          |                                                 |                            |                          |                      |                            |
|                                                   | Pactaurant                | Indoor                  | 12,406 S.F.                                                                   | 455 Seats                                   | 12,406 S.F.                                     | 0 S.F.                                                   | 0 S.F.                                          | 0.006                      | 0.035                    | 2 Stories (44')      | 196.50                     |
|                                                   | Restaurant<br>Retail      | Indoor                  | 35,578 S.F.                                                                   | 455 Seats                                   | 35,578 S.F.                                     | 0 S.F.                                                   | 0 S.F.                                          | 0.006                      |                          | 2 Stories (37')      | 196.50                     |
|                                                   | Cinema                    |                         | 44,642 S.F.                                                                   | 800 Seats                                   | 0 S.F.                                          | 44,642 S.F.                                              | 0 S.F.                                          | 0.020                      |                          | 2 Stories (37')      | 196.50                     |
|                                                   | Outdoor Floor Area        | Bldg F Subtotal         | 2,858 S.F.<br>95,484 S.F.                                                     | 1,255 Seats                                 | 2,232 S.F.<br>50,216 S.F.                       | 626 S.F.<br>45,268 S.F.                                  | 0 S.F.<br>0 S.F.                                | 0.001                      | 0.006                    |                      | _                          |
|                                                   |                           | Diag i Subtotai         | 33,404 3.1 .                                                                  | 1,233 Seats                                 | 30,210 3.1 .                                    | 43,200 3.1 .                                             | U 3.r.                                          | 0.043                      | 0.196                    |                      | +                          |
|                                                   |                           |                         |                                                                               |                                             |                                                 |                                                          |                                                 |                            |                          |                      |                            |
| Garage<br>Additional Floor Area to be distributed | varies                    |                         | 3,699 S.F.                                                                    |                                             | 3,699 S.F.<br>0 S.F.                            | 0 S.F.                                                   | 0 S.F.                                          | 0.002                      | 0.008                    |                      |                            |
| Additional Floor Area to be distributed           |                           | Subtotal:               | 317,577 S.F.                                                                  | 2,516 S.F.                                  | 219,387 S.F.                                    | 98,190 S.F.                                              | 0 S.F.                                          | 0.142                      | 0.6508                   |                      | +                          |
|                                                   |                           |                         |                                                                               |                                             |                                                 |                                                          |                                                 |                            |                          |                      |                            |
|                                                   |                           | Retail Total:           | 787,371 S.F.                                                                  | 2,516 Seats                                 | 453,563 S.F.                                    | 333,808 S.F.                                             | 0 S.F.                                          | 0.351                      |                          |                      |                            |
|                                                   |                           |                         |                                                                               | <br>Building Tabu                           | <u>।</u><br>ılation - Proposed Reside           | l<br>ntial                                               |                                                 |                            |                          |                      |                            |
| Building ID                                       | Use                       | Level                   | Floor area                                                                    |                                             | 1 Bedroom                                       | 2 Bedroom                                                | 3 Bedroom                                       | Desnity - Site             | Density- App. Area       |                      |                            |
|                                                   |                           |                         |                                                                               | Total No. of Units                          |                                                 |                                                          |                                                 | See note 1<br>units / acre | See note 2<br>units/acre | Building Height      | Avg Building Grade         |
| <u> </u>                                          | Residential               | 1                       | 1,315                                                                         | 0                                           | 0 UNITS                                         | 0 UNITS                                                  | 0 UNITS                                         |                            |                          |                      | 196.00                     |
|                                                   |                           | 2                       | 16,469                                                                        | 16                                          | 9 UNITS                                         | 7 UNITS                                                  | 0 UNITS                                         |                            |                          |                      | 196.00                     |
|                                                   |                           | 4                       | 16,468<br>16,437                                                              | 15<br>16                                    | 8 UNITS 9 UNITS                                 | 7 UNITS 7 UNITS                                          | 0 UNITS 0 UNITS                                 |                            |                          |                      | 196.00<br>196.00           |
|                                                   |                           | 5                       | 16,437                                                                        | 16                                          | 9 UNITS                                         | 7 UNITS                                                  | 0 UNITS                                         |                            |                          |                      | 196.00                     |
|                                                   |                           | 6                       | 17,720                                                                        | 16                                          | 9 UNITS                                         | 7 UNITS                                                  | 0 UNITS                                         |                            |                          | C Charles Jern       | 196.00                     |
|                                                   |                           | Subtotal                | 84,846                                                                        | 79                                          | 44                                              | 35                                                       | 0                                               | 1.53                       | 7.05                     | 6 Stories (85')      | +                          |
| 21                                                | Residential               | 1                       | 1,269                                                                         | 0                                           | 0 UNITS                                         | 0 UNITS                                                  | 0 UNITS                                         |                            |                          |                      | 196.00                     |
|                                                   |                           | 2                       | 29,463                                                                        | 15                                          | 8 UNITS                                         | 7 UNITS                                                  | 0 UNITS                                         |                            |                          |                      | 196.00                     |
|                                                   |                           | 3                       | 27,728<br>29,432                                                              | 27<br>28                                    | 14 UNITS 14 UNITS                               | 13 UNITS                                                 | 0 UNITS 0 UNITS                                 |                            |                          |                      | 196.00<br>196.00           |
|                                                   |                           | 5                       | 29,432                                                                        | 28                                          | 14 UNITS                                        | 14 UNITS                                                 | 0 UNITS                                         |                            |                          |                      | 196.00                     |
|                                                   |                           | 6                       | 32,547                                                                        | 28                                          | 14 UNITS                                        | 14 UNITS                                                 | 0 UNITS                                         |                            |                          | C Charles Johnson    | 196.00                     |
|                                                   |                           | Subtotal                | 149,871                                                                       | 126                                         | 64                                              | 62                                                       | 0                                               | 2.45                       | 11.25                    | 6 Stories (85')      | +                          |
| 2                                                 | Residential               | 1_                      | 2,085                                                                         | 0                                           | 0 UNITS                                         | 0 UNITS                                                  | 0 UNITS                                         |                            |                          |                      | 196.00                     |
|                                                   |                           | 2                       | 17,057                                                                        | 14                                          | 9 UNITS                                         | 5 UNITS                                                  | 0 UNITS                                         |                            |                          |                      | 196.00                     |
|                                                   |                           | 3                       | 20,125<br>17,057                                                              | 14                                          | 9 UNITS                                         | 5 UNITS                                                  | 0 UNITS                                         |                            |                          |                      | 196.00<br>196.00           |
|                                                   | 1                         | 5                       | 17,057                                                                        | 14                                          | 9 UNITS 9 UNITS                                 | 5 UNITS<br>5 UNITS                                       | 0 UNITS 0 UNITS                                 |                            |                          |                      | 196.00                     |
|                                                   |                           | <del> </del>            | 18,685                                                                        | 14                                          | 9 UNITS                                         | 5 UNITS                                                  | 0 UNITS                                         |                            |                          |                      | 196.00                     |
|                                                   |                           | 6                       |                                                                               |                                             | 45                                              | 25                                                       | 0                                               | 1.36                       | 6.25                     | 6 Stories (85')      |                            |
|                                                   |                           | Subtotal                | 92,066                                                                        | 70                                          |                                                 | 1                                                        | <b>1</b>                                        |                            |                          |                      | 196.00                     |
|                                                   |                           | Subtotal                |                                                                               | 0                                           | 0 UNITS                                         | 0 UNITS                                                  | 0 UNITS                                         | 1                          |                          | 1                    |                            |
| )                                                 | Residential               | Subtotal  1 2           | 1,433<br>22,871                                                               |                                             | 0 UNITS<br>8 UNITS                              | 0 UNITS<br>14 UNITS                                      | 0 UNITS<br>0 UNITS                              |                            |                          |                      | 196.00                     |
|                                                   |                           | Subtotal  1 2 3         | 1,433<br>22,871<br>23,052                                                     | 0<br>22<br>22                               | 8 UNITS<br>8 UNITS                              | 14 UNITS<br>14 UNITS                                     | 0 UNITS<br>0 UNITS                              |                            |                          |                      | 196.00                     |
|                                                   |                           | Subtotal  1 2 3 4       | 1,433<br>22,871<br>23,052<br>23,052                                           | 0<br>22<br>22<br>22<br>22                   | 8 UNITS<br>8 UNITS<br>8 UNITS                   | 14 UNITS<br>14 UNITS<br>14 UNITS                         | 0 UNITS<br>0 UNITS<br>0 UNITS                   |                            |                          |                      | 196.00<br>196.00           |
|                                                   |                           | 5 Subtotal  1 2 3 4 5 6 | 1,433<br>22,871<br>23,052                                                     | 0<br>22<br>22                               | 8 UNITS<br>8 UNITS                              | 14 UNITS<br>14 UNITS                                     | 0 UNITS<br>0 UNITS                              |                            |                          |                      | 196.00                     |
|                                                   | Residential               | 1 2 3 4 5 6 Subtotal    | 1,433<br>22,871<br>23,052<br>23,052<br>23,052<br>25,662<br>119,122            | 0<br>22<br>22<br>22<br>22<br>22<br>22<br>22 | 8 UNITS 8 UNITS 8 UNITS 8 UNITS 8 UNITS 40      | 14 UNITS 14 UNITS 14 UNITS 14 UNITS 14 UNITS 14 UNITS 70 | 0 UNITS 0 UNITS 0 UNITS 0 UNITS 0 UNITS 0 UNITS | 2.14                       | 9.82                     | 6 Stories (85')      | 196.00<br>196.00<br>196.00 |
|                                                   | Residential               | 1<br>2<br>3<br>4<br>5   | 1,433<br>22,871<br>23,052<br>23,052<br>23,052<br>25,662<br>119,122<br>445,905 | 0<br>22<br>22<br>22<br>22<br>22<br>22       | 8 UNITS 8 UNITS 8 UNITS 8 UNITS 8 UNITS 8 UNITS | 14 UNITS 14 UNITS 14 UNITS 14 UNITS 14 UNITS 14 UNITS    | 0 UNITS 0 UNITS 0 UNITS 0 UNITS 0 UNITS         | 2.14<br>7.48               | 9.82<br>34.37            | 6 Stories (85')      | 196.00<br>196.00<br>196.00 |