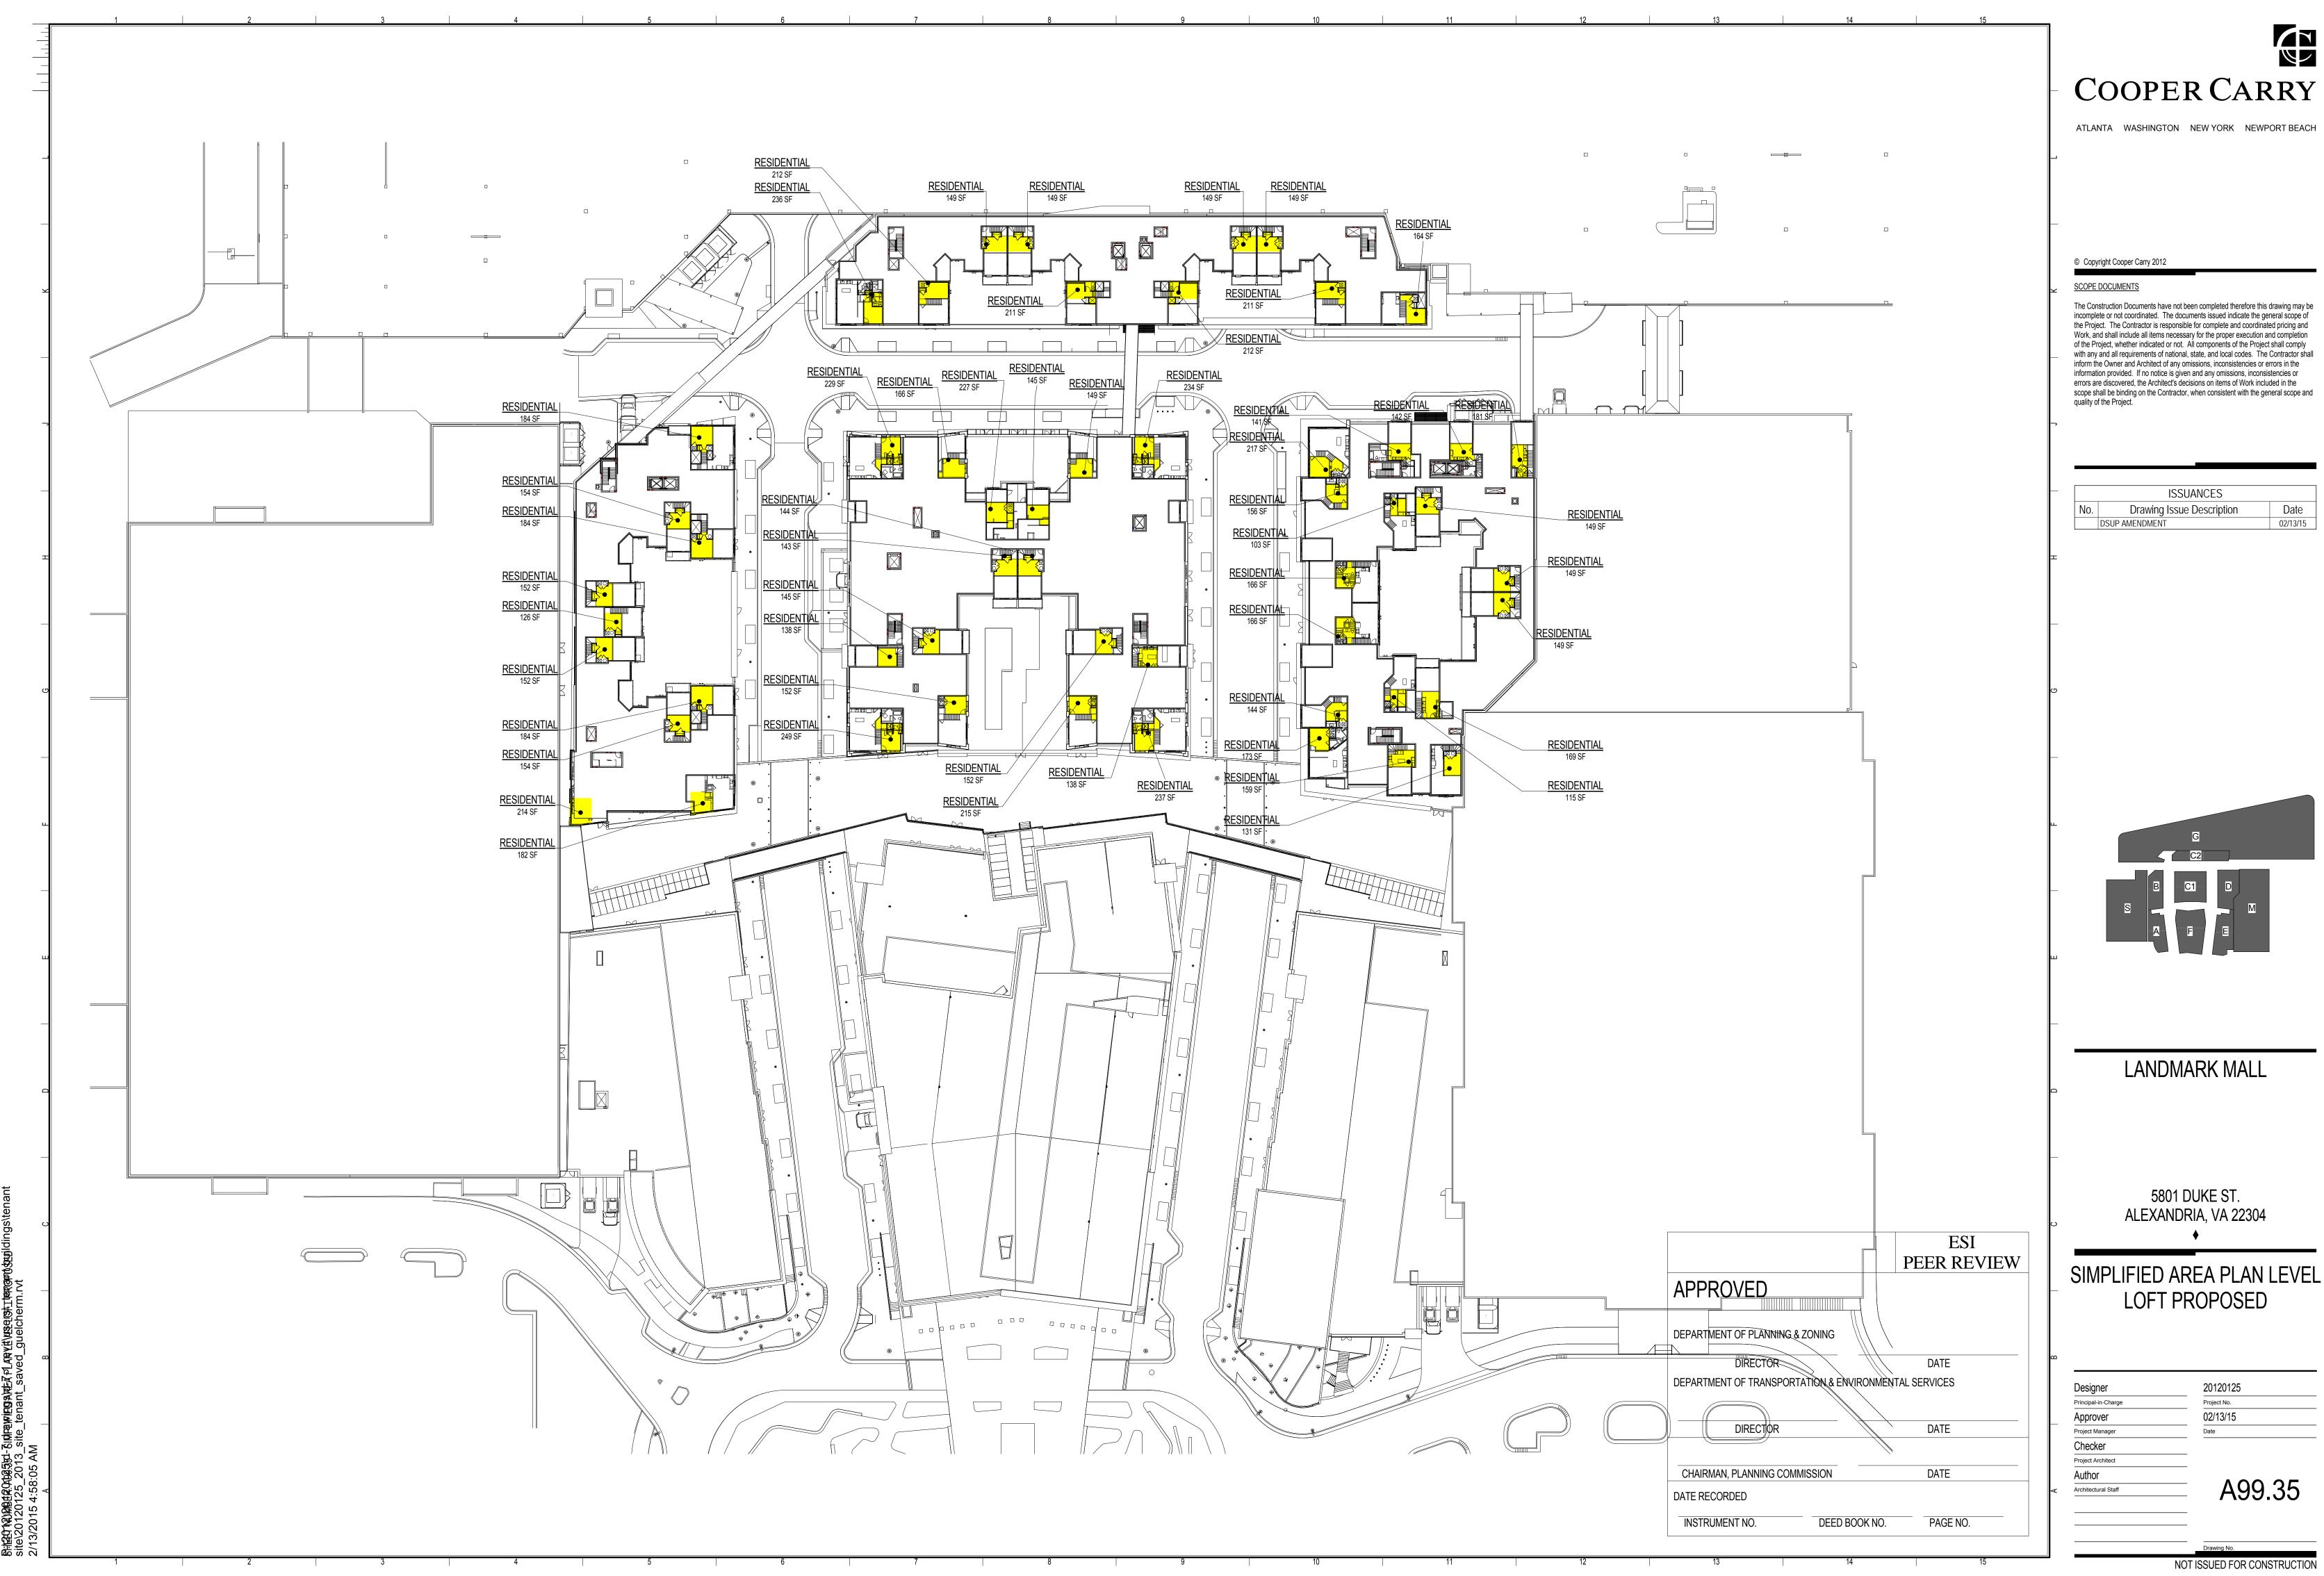

#### Sheet List Table Sheet Title COVER SHEET 02 OVERVIEW PLAN SITE TABULATIONS - PROPOSED 04 CONTEXT PLAN 05 **EXISTING CONDITIONS** 06 **EXISTING CONDITIONS** 07 **EXISTING CONDITIONS** EXISTING CONDITIONS **EXISTING CONDITIONS** CONCEPTUAL PLAN - GEOMETRY 15 DIMENSION PLAN DIMENSION PLAN 17 CONCEPTUAL PLAN - GRADING GARAGE PLAN - EXISTING CONDITIONS GARAGE PLAN - EXISTING CONDITIONS GARAGE PLAN - PROPOSED GARAGE PLAN - PROPOSED SWM-BMP-OUTFALL MAP & NARRATIVES SWM-BMP COMPUTATIONS PRELIMINARY SUBDIVISION PLAN A1.08 UNIFIED AREA PLAN-LEVEL 1 A1.09 UNIFIED AREA PLAN-LEVEL 2 SIMPLIFIED AREA PLAN LEVEL 02 PROPOSED SIMPLIFIED AREA PLAN LEVEL 03 PROPOSED SIMPLIFIED AREA PLAN LEVEL LOFT PROPOSEI

|                                                   |                           |                         |                                                                               | Building Tabulatio                          | ns - Existing Retail being                      | Removed                                                  |                                                 |                            |                          |                      |                            |
|---------------------------------------------------|---------------------------|-------------------------|-------------------------------------------------------------------------------|---------------------------------------------|-------------------------------------------------|----------------------------------------------------------|-------------------------------------------------|----------------------------|--------------------------|----------------------|----------------------------|
| Building ID                                       | Use                       |                         | Total Building                                                                | Number of Seats                             | Level 1                                         | Level 2                                                  | Level 3                                         | FAR - Site                 | FAR - App. Area          | Building Height      | Avg Building Grade         |
|                                                   |                           |                         | Floor Area (S.F.)                                                             |                                             | Floor Area                                      | Floor Area                                               | Floor Area                                      | See note 1                 | See note 2               |                      |                            |
| Aall                                              | Retail                    |                         | 643,194 S.F.                                                                  | 0 Seats                                     | 321,597 S.F.                                    | 321,597 S.F.                                             | 0 S.F.                                          | 0.287                      | N/A                      | 2 Stories            |                            |
|                                                   |                           |                         |                                                                               | Building Tabula                             | tions - Existing Retail to I                    | <br> <br> emain                                          |                                                 |                            |                          |                      |                            |
| Building ID                                       | Use                       |                         | Total Building                                                                | Number of Seats                             | Level 1                                         | Level 2                                                  | Level 3                                         | FAR - Site                 | FAR - App. Area          | Building Height      | Avg Building Grade         |
|                                                   |                           |                         | Floor Area (S.F.)                                                             | Number of Seats                             | Floor Area                                      | Floor Area                                               | Floor Area                                      | See note 1                 | See note 2               | Building Height      | Avg building Grade         |
| xisting Sears                                     | Retail                    |                         | 203,596 S.F.                                                                  | 0 Seats                                     | 89,487 S.F.                                     | 114,109 S.F.                                             | 0 S.F.                                          | 0.091                      | N/A                      | 2 Stories            |                            |
| xisting Sears Tire and Auto                       | Retail                    |                         | 37,310 S.F.                                                                   | 0 Seats                                     | 37,310 S.F.                                     | 0 S.F.                                                   | 0 S.F.                                          | 0.017                      | N/A                      | 1 Story              |                            |
| xisting Macy's<br>xisting Bank                    | Retail                    |                         | 185,002 S.F.<br>3,150 S.F.                                                    | 0 Seats                                     | 81,160 S.F.<br>3,150 S.F.                       | 103,842 S.F.                                             | 0 S.F.                                          | 0.083                      |                          | 2 Stories<br>1 Story |                            |
| xisting Arlington Forest Service Center           | Bank<br>Retail            |                         | 5,402 S.F.                                                                    | 0 Seats                                     | 5,402 S.F.                                      | 0 S.F.                                                   | 0 S.F.<br>0 S.F.                                | 0.001                      | <u> </u>                 | 1 Story              | +                          |
| Garage Area                                       |                           |                         | 35,334 S.F.                                                                   | 0 Seats                                     | 17,667 S.F.                                     | 17,667 S.F.                                              | 0 S.F.                                          | 0.016                      | N/A                      | 2 Stories            |                            |
|                                                   |                           | Subtotal:               | 469,794 S.F.                                                                  | 0 Seats                                     | 234,176 S.F.                                    | 235,618 S.F.                                             | 0 S.F.                                          | 0.210                      | 0.000                    |                      |                            |
|                                                   |                           |                         |                                                                               | <br>  Building Ta                           | <br>abulation - Proposed Ret                    | <u> </u><br>ail                                          |                                                 |                            |                          |                      |                            |
| Building ID                                       | Use                       |                         | Total Building                                                                | Number of Seats                             | Level 1                                         | Level 2                                                  | Level 3                                         | FAR - Site                 | FAR - App. Area          | Building Height      | Avg Building Grade         |
|                                                   |                           |                         | Floor Area (S.F.)                                                             | Trainber of ocuto                           | Floor Area                                      | Floor Area                                               | Floor Area                                      | See note 1                 | See note 2               |                      |                            |
| 1                                                 | Restaurant                | Indoor                  | 4,326 S.F.                                                                    | 265 Seats                                   | 4,326 S.F.                                      | 0 S.F.                                                   | 0 S.F.                                          | 0.002                      | 0.009                    | 1 Story (17')        | 199.71                     |
|                                                   | Retail                    |                         | 41,976 S.F.                                                                   |                                             | 19,312 S.F.                                     | 22,664 S.F.                                              | 0 S.F.                                          | 0.019                      |                          | 2 Stories (34')      | 199.71                     |
|                                                   | Outdoor Floor Area        | Bldg A Subtotal         | 1,648 S.F.<br>47,950 S.F.                                                     | 205 0000                                    | 1,302 S.F.<br>24,940 S.F.                       | 346 S.F.<br>23,010 S.F.                                  | 0 S.F.<br>0 S.F.                                | 0.001                      | 0.003                    |                      |                            |
|                                                   |                           | Didg A Subtotal         | 47,330 3.F.                                                                   | 265 Seats                                   | 24,940 S.F.                                     | 25,010 3.F.                                              | U 5.F.                                          | 0.021                      | 0.098                    |                      | +                          |
|                                                   |                           |                         |                                                                               |                                             |                                                 |                                                          |                                                 |                            |                          |                      |                            |
|                                                   | Restaurant                | Indoor                  | 0 S.F.                                                                        | 0 Seats                                     | 0 S.F.                                          | 0 S.F.                                                   | 0 S.F.                                          | 0.000                      | 0.000                    | 2 Stories (25')      | 106.00                     |
| <u> </u>                                          | Retail Outdoor Floor Area |                         | 20,030 S.F.<br>823 S.F.                                                       |                                             | 20,030 S.F.<br>823 S.F.                         | 0 S.F.                                                   | 0 S.F.<br>0 S.F.                                | 0.009                      | 0.002                    |                      | 196.00                     |
|                                                   |                           | Bldg B Subtotal         | 20,853 S.F.                                                                   | 0 Seats                                     | 20,853 S.F.                                     | 0 S.F.                                                   | 0 S.F.                                          | 0.009                      | 0.043                    |                      |                            |
|                                                   |                           |                         |                                                                               |                                             |                                                 |                                                          |                                                 |                            |                          |                      |                            |
| <u> </u>                                          | Restaurant                | Indoor                  | 6,185 S.F.                                                                    | 151 Seats                                   | 6,185 S.F.                                      | 0 S.F.                                                   | 0 S.F.                                          | 0.003                      | 0.013                    |                      | +                          |
| 1                                                 | Retail                    |                         | 31,176 S.F.                                                                   |                                             | 31,176 S.F.                                     | 0 S.F.                                                   | 0 S.F.                                          | 0.014                      | 0.064                    | 2 Stories (25')      | 196.00                     |
|                                                   | Outdoor Floor Area        | Bldg C1 Subtotal        | 1,085 S.F.                                                                    | 1F1 C+-                                     | 1,085 S.F.                                      | 0 S.F.                                                   | 0 S.F.                                          | 0.000                      | 0.002                    |                      |                            |
|                                                   | _                         | ning of annifolgi       | 38,446 S.F.                                                                   | 151 Seats                                   | 38,446 S.F.                                     | 0 S.F.                                                   | 0 S.F.                                          | 0.017                      | 0.079                    |                      | +                          |
|                                                   |                           |                         |                                                                               |                                             |                                                 |                                                          |                                                 |                            |                          |                      |                            |
| 2                                                 | Restaurant                | Indoor                  | 15,579 S.F.<br>1,229 S.F.                                                     | 550 Seats                                   | 15,579 S.F.<br>1,229 S.F.                       | 0 S.F.                                                   | 0 S.F.                                          | 0.007                      | 0.032                    | 2 Stories (25')      | 196.00                     |
| 2                                                 | Retail Outdoor Floor Area |                         | 1,229 S.F.<br>3,741 S.F.                                                      |                                             | 1,229 S.F.<br>3,741 S.F.                        | 0 S.F.                                                   | 0 S.F.                                          | 0.001                      | 0.003                    |                      | 130,00                     |
|                                                   |                           | Bldg C2 Subtotal        | 20,549 S.F.                                                                   | 550 Seats                                   | 20,549 S.F.                                     | 0 S.F.                                                   | 0 S.F.                                          | 0.009                      | 0.042                    |                      |                            |
|                                                   |                           |                         |                                                                               |                                             |                                                 |                                                          |                                                 |                            |                          |                      | _                          |
| )                                                 | Restaurant                | Indoor                  | 0 S.F.                                                                        | 0 Seats                                     | 0 S.F.                                          | 0 S.F.                                                   | 0 S.F.                                          | 0.000                      | 0.000                    |                      | +                          |
| )                                                 | Retail                    |                         | 27,691 S.F.                                                                   |                                             | 27,691 S.F.                                     | 0 S.F.                                                   | 0 S.F.                                          | 0.012                      |                          | 2 Stories (25')      | 196.00                     |
|                                                   | Outdoor Floor Area        | Bldg D Subtotal         | 728 S.F.<br>28,419 S.F.                                                       | 0.0                                         | 728 S.F.<br>28,419 S.F.                         | 0 S.F.                                                   | 0 S.F.                                          | 0.000                      | 0.001                    |                      | _                          |
|                                                   |                           | Diug D Subtotal         | 28,419 3.F.                                                                   | 0 Seats                                     | 28,419 S.F.                                     | 0 S.F.                                                   | 0 S.F.                                          | 0.013                      | 0.058                    |                      | +                          |
|                                                   |                           |                         |                                                                               |                                             |                                                 |                                                          |                                                 |                            |                          |                      |                            |
|                                                   | Restaurant                | Indoor                  | 5,244 S.F.                                                                    | 295 Seats                                   | 5,244 S.F.                                      | 0 S.F.                                                   | 0 S.F.                                          | 0.002                      |                          | 1 Story (19')        | 197.40                     |
|                                                   | Retail Outdoor Floor Area |                         | 55,604 S.F.<br>1,329 S.F.                                                     |                                             | 26,090 S.F.<br>931 S.F.                         | 29,514 S.F.<br>398 S.F.                                  | 0 S.F.                                          | 0.025                      | 0.114                    | 2 Stories (36')      | 197.40                     |
|                                                   |                           | Bldg E Subtotal         | 62,177 S.F.                                                                   | 295 Seats                                   | 32,265 S.F.                                     | 29,912 S.F.                                              | 0 S.F.                                          | 0.028                      | 0.127                    |                      |                            |
|                                                   |                           |                         |                                                                               |                                             |                                                 |                                                          |                                                 |                            |                          |                      |                            |
|                                                   | Pactaurant                | Indoor                  | 12,406 S.F.                                                                   | 455 Seats                                   | 12,406 S.F.                                     | 0 S.F.                                                   | 0 S.F.                                          | 0.006                      | 0.035                    | 2 Stories (44')      | 196.50                     |
|                                                   | Restaurant<br>Retail      | Indoor                  | 35,578 S.F.                                                                   | 455 Seats                                   | 35,578 S.F.                                     | 0 S.F.                                                   | 0 S.F.                                          | 0.006                      |                          | 2 Stories (37')      | 196.50                     |
|                                                   | Cinema                    |                         | 44,642 S.F.                                                                   | 800 Seats                                   | 0 S.F.                                          | 44,642 S.F.                                              | 0 S.F.                                          | 0.020                      |                          | 2 Stories (37')      | 196.50                     |
|                                                   | Outdoor Floor Area        | Bldg F Subtotal         | 2,858 S.F.<br>95,484 S.F.                                                     | 1,255 Seats                                 | 2,232 S.F.<br>50,216 S.F.                       | 626 S.F.<br>45,268 S.F.                                  | 0 S.F.<br>0 S.F.                                | 0.001                      | 0.006                    |                      | _                          |
|                                                   |                           | Diag i Subtotai         | 33,404 3.1 .                                                                  | 1,233 Seats                                 | 30,210 3.1 .                                    | 43,200 3.1 .                                             | U 3.r.                                          | 0.043                      | 0.196                    |                      | +                          |
|                                                   |                           |                         |                                                                               |                                             |                                                 |                                                          |                                                 |                            |                          |                      |                            |
| Garage<br>Additional Floor Area to be distributed | varies                    |                         | 3,699 S.F.                                                                    |                                             | 3,699 S.F.<br>0 S.F.                            | 0 S.F.                                                   | 0 S.F.                                          | 0.002                      | 0.008                    |                      |                            |
| Additional Floor Area to be distributed           |                           | Subtotal:               | 317,577 S.F.                                                                  | 2,516 S.F.                                  | 219,387 S.F.                                    | 98,190 S.F.                                              | 0 S.F.                                          | 0.142                      | 0.6508                   |                      | +                          |
|                                                   |                           |                         |                                                                               |                                             |                                                 |                                                          |                                                 |                            |                          |                      |                            |
|                                                   |                           | Retail Total:           | 787,371 S.F.                                                                  | 2,516 Seats                                 | 453,563 S.F.                                    | 333,808 S.F.                                             | 0 S.F.                                          | 0.351                      |                          |                      |                            |
|                                                   |                           |                         |                                                                               | <br>Building Tabu                           | <u>।</u><br>ılation - Proposed Reside           | l<br>ntial                                               |                                                 |                            |                          |                      |                            |
| Building ID                                       | Use                       | Level                   | Floor area                                                                    |                                             | 1 Bedroom                                       | 2 Bedroom                                                | 3 Bedroom                                       | Desnity - Site             | Density- App. Area       |                      |                            |
|                                                   |                           |                         |                                                                               | Total No. of Units                          |                                                 |                                                          |                                                 | See note 1<br>units / acre | See note 2<br>units/acre | Building Height      | Avg Building Grade         |
| <u> </u>                                          | Residential               | 1                       | 1,315                                                                         | 0                                           | 0 UNITS                                         | 0 UNITS                                                  | 0 UNITS                                         |                            |                          |                      | 196.00                     |
|                                                   |                           | 2                       | 16,469                                                                        | 16                                          | 9 UNITS                                         | 7 UNITS                                                  | 0 UNITS                                         |                            |                          |                      | 196.00                     |
|                                                   |                           | 4                       | 16,468<br>16,437                                                              | 15<br>16                                    | 8 UNITS 9 UNITS                                 | 7 UNITS 7 UNITS                                          | 0 UNITS 0 UNITS                                 |                            |                          |                      | 196.00<br>196.00           |
|                                                   |                           | 5                       | 16,437                                                                        | 16                                          | 9 UNITS                                         | 7 UNITS                                                  | 0 UNITS                                         |                            |                          |                      | 196.00                     |
|                                                   |                           | 6                       | 17,720                                                                        | 16                                          | 9 UNITS                                         | 7 UNITS                                                  | 0 UNITS                                         |                            |                          | C Charles Jern       | 196.00                     |
|                                                   |                           | Subtotal                | 84,846                                                                        | 79                                          | 44                                              | 35                                                       | 0                                               | 1.53                       | 7.05                     | 6 Stories (85')      | +                          |
| 21                                                | Residential               | 1                       | 1,269                                                                         | 0                                           | 0 UNITS                                         | 0 UNITS                                                  | 0 UNITS                                         |                            |                          |                      | 196.00                     |
|                                                   |                           | 2                       | 29,463                                                                        | 15                                          | 8 UNITS                                         | 7 UNITS                                                  | 0 UNITS                                         |                            |                          |                      | 196.00                     |
|                                                   |                           | 3                       | 27,728<br>29,432                                                              | 27<br>28                                    | 14 UNITS 14 UNITS                               | 13 UNITS                                                 | 0 UNITS 0 UNITS                                 |                            |                          |                      | 196.00<br>196.00           |
|                                                   |                           | 5                       | 29,432                                                                        | 28                                          | 14 UNITS                                        | 14 UNITS                                                 | 0 UNITS                                         |                            |                          |                      | 196.00                     |
|                                                   |                           | 6                       | 32,547                                                                        | 28                                          | 14 UNITS                                        | 14 UNITS                                                 | 0 UNITS                                         |                            |                          | C Charles Johnson    | 196.00                     |
|                                                   |                           | Subtotal                | 149,871                                                                       | 126                                         | 64                                              | 62                                                       | 0                                               | 2.45                       | 11.25                    | 6 Stories (85')      | +                          |
| 2                                                 | Residential               | 1_                      | 2,085                                                                         | 0                                           | 0 UNITS                                         | 0 UNITS                                                  | 0 UNITS                                         |                            |                          |                      | 196.00                     |
|                                                   |                           | 2                       | 17,057                                                                        | 14                                          | 9 UNITS                                         | 5 UNITS                                                  | 0 UNITS                                         |                            |                          |                      | 196.00                     |
|                                                   |                           | 3                       | 20,125<br>17,057                                                              | 14                                          | 9 UNITS                                         | 5 UNITS                                                  | 0 UNITS                                         |                            |                          |                      | 196.00<br>196.00           |
|                                                   | 1                         | 5                       | 17,057                                                                        | 14                                          | 9 UNITS 9 UNITS                                 | 5 UNITS<br>5 UNITS                                       | 0 UNITS 0 UNITS                                 |                            |                          |                      | 196.00                     |
|                                                   |                           | <del> </del>            | 18,685                                                                        | 14                                          | 9 UNITS                                         | 5 UNITS                                                  | 0 UNITS                                         |                            |                          |                      | 196.00                     |
|                                                   |                           | 6                       |                                                                               |                                             | 45                                              | 25                                                       | 0                                               | 1.36                       | 6.25                     | 6 Stories (85')      |                            |
|                                                   |                           | Subtotal                | 92,066                                                                        | 70                                          |                                                 | 1                                                        | <b>1</b>                                        |                            |                          |                      | 196.00                     |
|                                                   |                           | Subtotal                |                                                                               | 0                                           | 0 UNITS                                         | 0 UNITS                                                  | 0 UNITS                                         | 1                          |                          | 1                    |                            |
| )                                                 | Residential               | Subtotal  1 2           | 1,433<br>22,871                                                               |                                             | 0 UNITS<br>8 UNITS                              | 0 UNITS<br>14 UNITS                                      | 0 UNITS<br>0 UNITS                              |                            |                          |                      | 196.00                     |
|                                                   |                           | Subtotal  1 2 3         | 1,433<br>22,871<br>23,052                                                     | 0<br>22<br>22                               | 8 UNITS<br>8 UNITS                              | 14 UNITS<br>14 UNITS                                     | 0 UNITS<br>0 UNITS                              |                            |                          |                      | 196.00                     |
|                                                   |                           | Subtotal  1 2 3 4       | 1,433<br>22,871<br>23,052<br>23,052                                           | 0<br>22<br>22<br>22<br>22                   | 8 UNITS<br>8 UNITS<br>8 UNITS                   | 14 UNITS<br>14 UNITS<br>14 UNITS                         | 0 UNITS<br>0 UNITS<br>0 UNITS                   |                            |                          |                      | 196.00<br>196.00           |
|                                                   |                           | 5 Subtotal  1 2 3 4 5 6 | 1,433<br>22,871<br>23,052                                                     | 0<br>22<br>22                               | 8 UNITS<br>8 UNITS                              | 14 UNITS<br>14 UNITS                                     | 0 UNITS<br>0 UNITS                              |                            |                          |                      | 196.00                     |
|                                                   | Residential               | 1 2 3 4 5 6 Subtotal    | 1,433<br>22,871<br>23,052<br>23,052<br>23,052<br>25,662<br>119,122            | 0<br>22<br>22<br>22<br>22<br>22<br>22<br>22 | 8 UNITS 8 UNITS 8 UNITS 8 UNITS 8 UNITS 40      | 14 UNITS 14 UNITS 14 UNITS 14 UNITS 14 UNITS 14 UNITS 70 | 0 UNITS 0 UNITS 0 UNITS 0 UNITS 0 UNITS 0 UNITS | 2.14                       | 9.82                     | 6 Stories (85')      | 196.00<br>196.00<br>196.00 |
|                                                   | Residential               | 1<br>2<br>3<br>4<br>5   | 1,433<br>22,871<br>23,052<br>23,052<br>23,052<br>25,662<br>119,122<br>445,905 | 0<br>22<br>22<br>22<br>22<br>22<br>22       | 8 UNITS 8 UNITS 8 UNITS 8 UNITS 8 UNITS 8 UNITS | 14 UNITS 14 UNITS 14 UNITS 14 UNITS 14 UNITS 14 UNITS    | 0 UNITS 0 UNITS 0 UNITS 0 UNITS 0 UNITS         | 2.14<br>7.48               | 9.82<br>34.37            | 6 Stories (85')      | 196.00<br>196.00<br>196.00 |