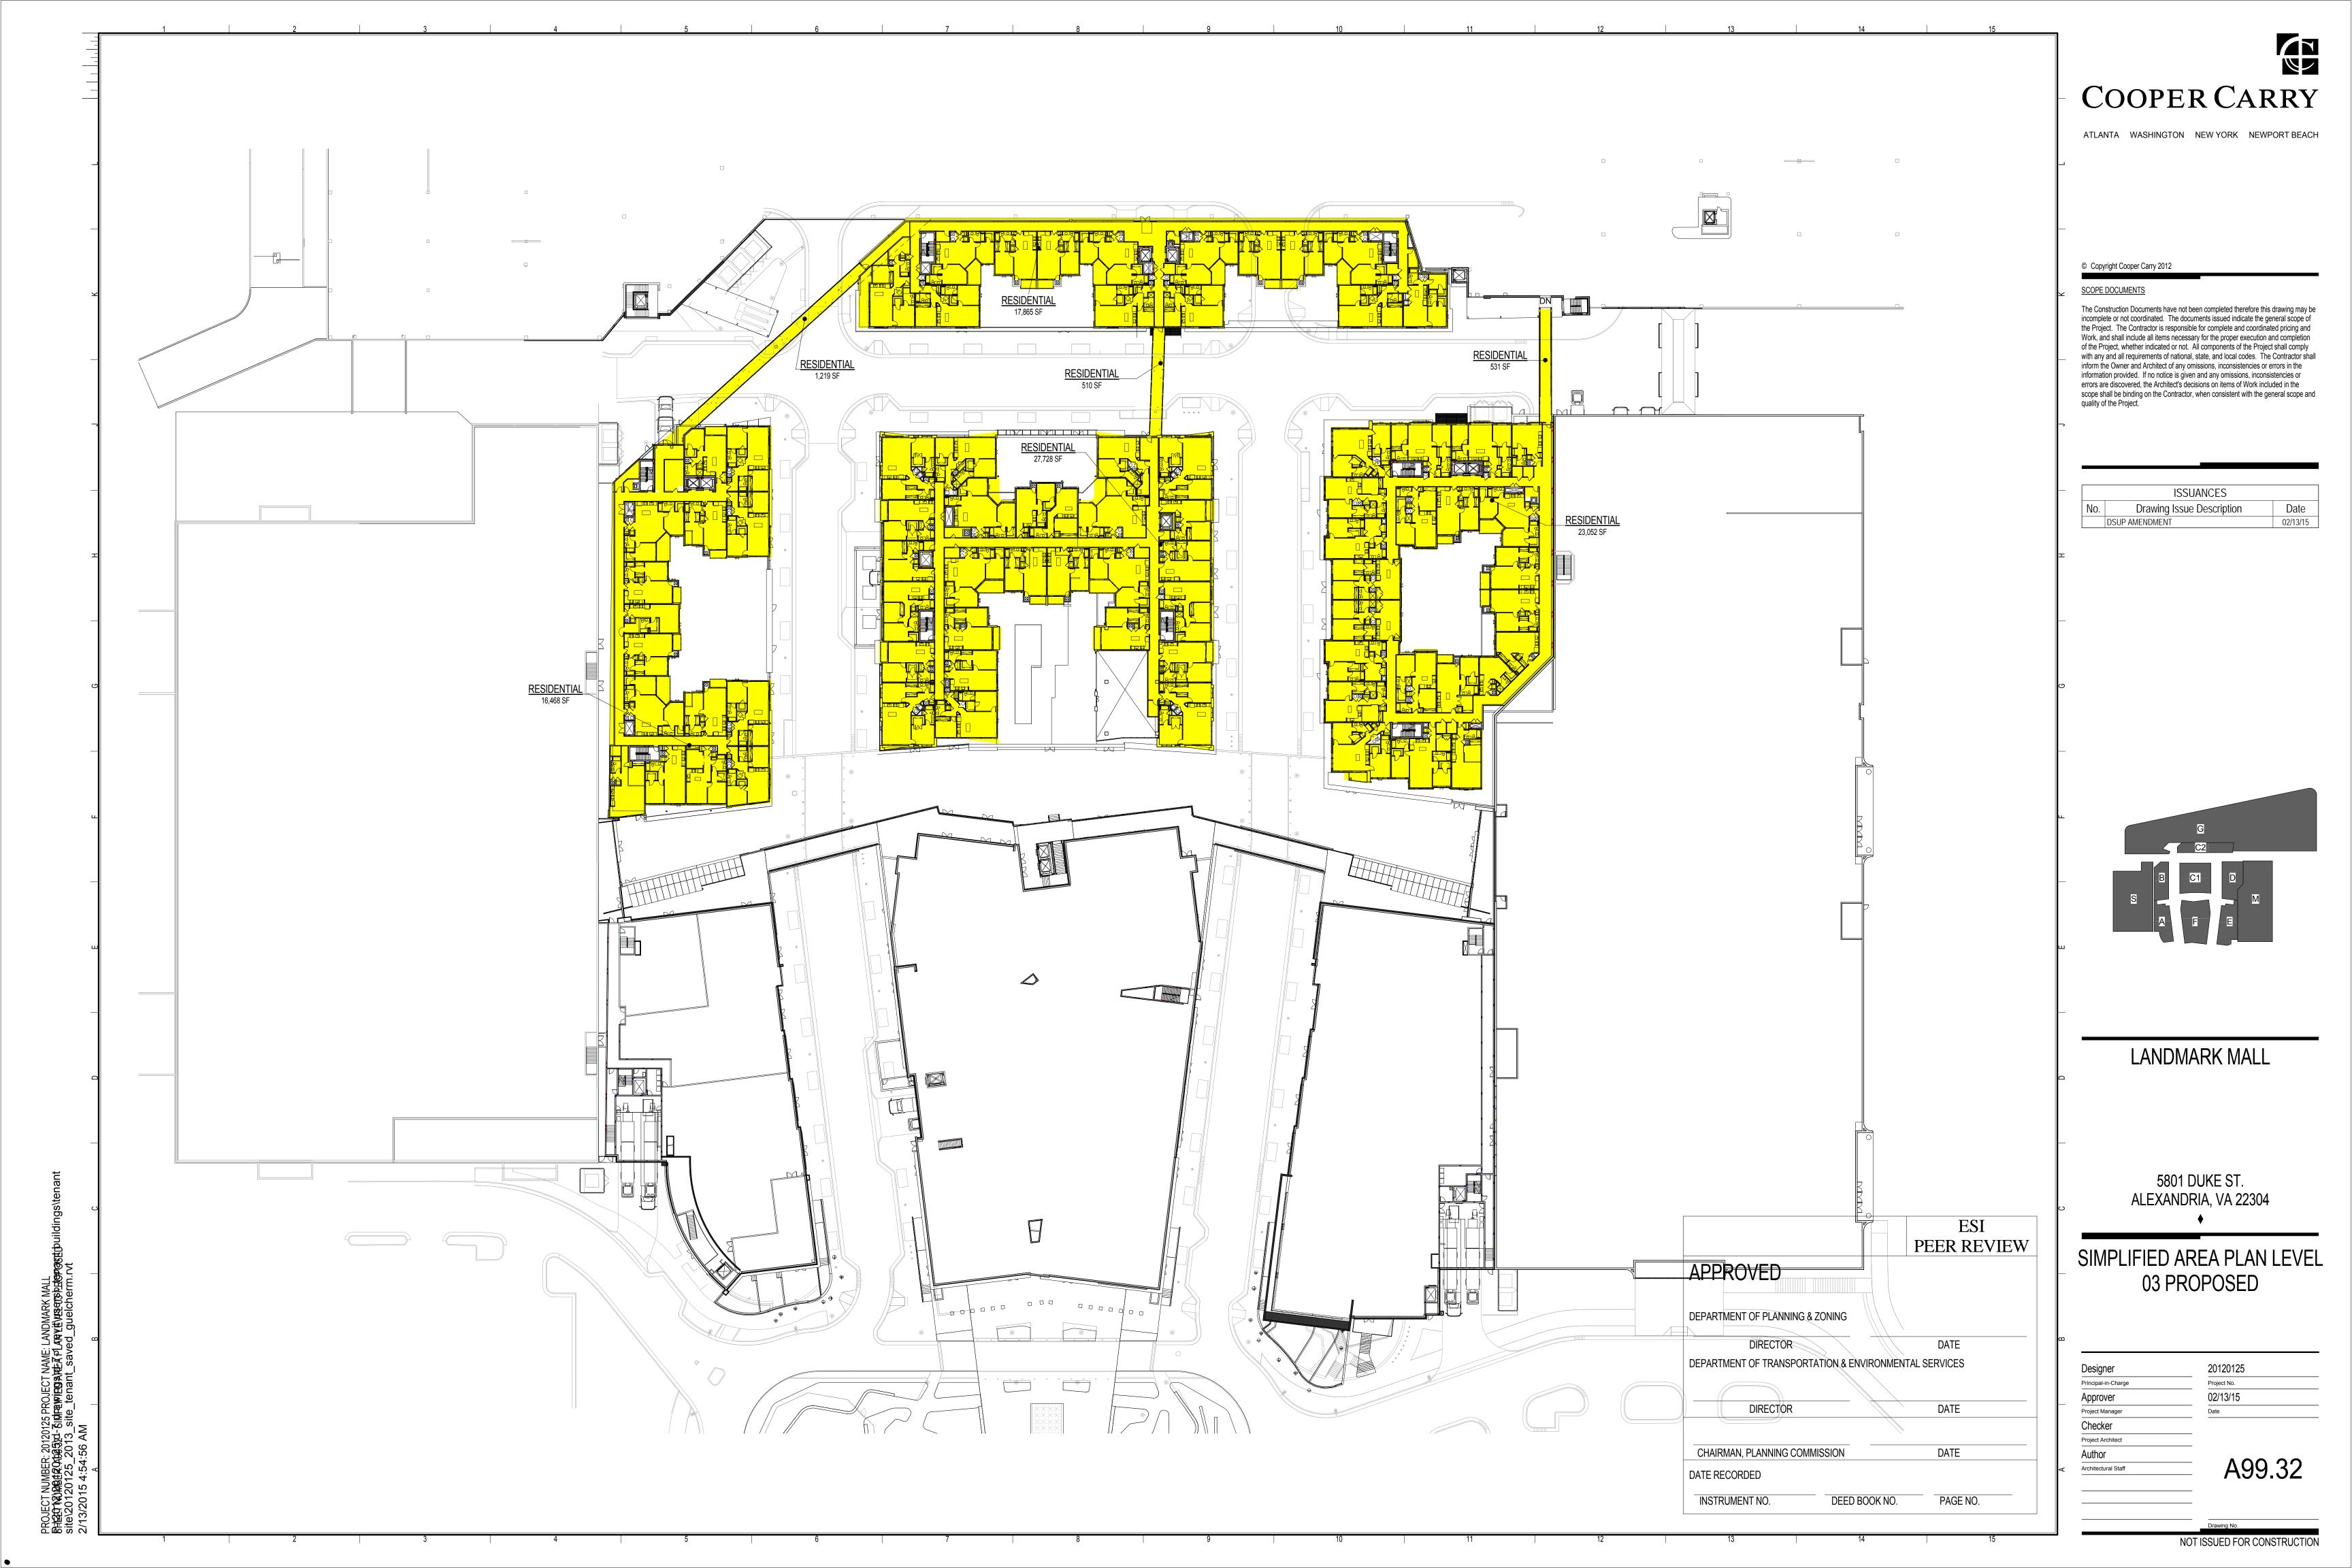

#### Sheet List Table Sheet Title COVER SHEET 02 OVERVIEW PLAN SITE TABULATIONS - PROPOSED 04 CONTEXT PLAN 05 **EXISTING CONDITIONS** 06 **EXISTING CONDITIONS** 07 **EXISTING CONDITIONS** EXISTING CONDITIONS **EXISTING CONDITIONS** CONCEPTUAL PLAN - GEOMETRY 15 DIMENSION PLAN DIMENSION PLAN 17 CONCEPTUAL PLAN - GRADING GARAGE PLAN - EXISTING CONDITIONS GARAGE PLAN - EXISTING CONDITIONS GARAGE PLAN - PROPOSED GARAGE PLAN - PROPOSED SWM-BMP-OUTFALL MAP & NARRATIVES SWM-BMP COMPUTATIONS PRELIMINARY SUBDIVISION PLAN A1.08 UNIFIED AREA PLAN-LEVEL 1 A1.09 UNIFIED AREA PLAN-LEVEL 2 SIMPLIFIED AREA PLAN LEVEL 02 PROPOSED SIMPLIFIED AREA PLAN LEVEL 03 PROPOSED SIMPLIFIED AREA PLAN LEVEL LOFT PROPOSEI

|                                                   |                           |                         |                                                                               | Building Tabulatio                          | ns - Existing Retail being                      | Removed                                                  |                                                 |                            |                          |                      |                            |
|---------------------------------------------------|---------------------------|-------------------------|-------------------------------------------------------------------------------|---------------------------------------------|-------------------------------------------------|----------------------------------------------------------|-------------------------------------------------|----------------------------|--------------------------|----------------------|----------------------------|
| Building ID                                       | Use                       |                         | Total Building                                                                | Number of Seats                             | Level 1                                         | Level 2                                                  | Level 3                                         | FAR - Site                 | FAR - App. Area          | Building Height      | Avg Building Grade         |
|                                                   |                           |                         | Floor Area (S.F.)                                                             |                                             | Floor Area                                      | Floor Area                                               | Floor Area                                      | See note 1                 | See note 2               |                      |                            |
| Aall                                              | Retail                    |                         | 643,194 S.F.                                                                  | 0 Seats                                     | 321,597 S.F.                                    | 321,597 S.F.                                             | 0 S.F.                                          | 0.287                      | N/A                      | 2 Stories            |                            |
|                                                   |                           |                         |                                                                               | Building Tabula                             | tions - Existing Retail to I                    | <br> <br> emain                                          |                                                 |                            |                          |                      |                            |
| Building ID                                       | Use                       |                         | Total Building                                                                | Number of Seats                             | Level 1                                         | Level 2                                                  | Level 3                                         | FAR - Site                 | FAR - App. Area          | Building Height      | Avg Building Grade         |
|                                                   |                           |                         | Floor Area (S.F.)                                                             | Number of Seats                             | Floor Area                                      | Floor Area                                               | Floor Area                                      | See note 1                 | See note 2               | Building Height      | Avg building Grade         |
| xisting Sears                                     | Retail                    |                         | 203,596 S.F.                                                                  | 0 Seats                                     | 89,487 S.F.                                     | 114,109 S.F.                                             | 0 S.F.                                          | 0.091                      | N/A                      | 2 Stories            |                            |
| xisting Sears Tire and Auto                       | Retail                    |                         | 37,310 S.F.                                                                   | 0 Seats                                     | 37,310 S.F.                                     | 0 S.F.                                                   | 0 S.F.                                          | 0.017                      | N/A                      | 1 Story              |                            |
| xisting Macy's<br>xisting Bank                    | Retail                    |                         | 185,002 S.F.<br>3,150 S.F.                                                    | 0 Seats                                     | 81,160 S.F.<br>3,150 S.F.                       | 103,842 S.F.                                             | 0 S.F.                                          | 0.083                      |                          | 2 Stories<br>1 Story |                            |
| xisting Arlington Forest Service Center           | Bank<br>Retail            |                         | 5,402 S.F.                                                                    | 0 Seats                                     | 5,402 S.F.                                      | 0 S.F.                                                   | 0 S.F.<br>0 S.F.                                | 0.001                      | <u> </u>                 | 1 Story              | +                          |
| Garage Area                                       |                           |                         | 35,334 S.F.                                                                   | 0 Seats                                     | 17,667 S.F.                                     | 17,667 S.F.                                              | 0 S.F.                                          | 0.016                      | N/A                      | 2 Stories            |                            |
|                                                   |                           | Subtotal:               | 469,794 S.F.                                                                  | 0 Seats                                     | 234,176 S.F.                                    | 235,618 S.F.                                             | 0 S.F.                                          | 0.210                      | 0.000                    |                      |                            |
|                                                   |                           |                         |                                                                               | <br>  Building Ta                           | <br>abulation - Proposed Ret                    | <u> </u><br>ail                                          |                                                 |                            |                          |                      |                            |
| Building ID                                       | Use                       |                         | Total Building                                                                | Number of Seats                             | Level 1                                         | Level 2                                                  | Level 3                                         | FAR - Site                 | FAR - App. Area          | Building Height      | Avg Building Grade         |
|                                                   |                           |                         | Floor Area (S.F.)                                                             | Trainber of ocuto                           | Floor Area                                      | Floor Area                                               | Floor Area                                      | See note 1                 | See note 2               |                      |                            |
| 1                                                 | Restaurant                | Indoor                  | 4,326 S.F.                                                                    | 265 Seats                                   | 4,326 S.F.                                      | 0 S.F.                                                   | 0 S.F.                                          | 0.002                      | 0.009                    | 1 Story (17')        | 199.71                     |
|                                                   | Retail                    |                         | 41,976 S.F.                                                                   |                                             | 19,312 S.F.                                     | 22,664 S.F.                                              | 0 S.F.                                          | 0.019                      |                          | 2 Stories (34')      | 199.71                     |
|                                                   | Outdoor Floor Area        | Bldg A Subtotal         | 1,648 S.F.<br>47,950 S.F.                                                     | 205 0000                                    | 1,302 S.F.<br>24,940 S.F.                       | 346 S.F.<br>23,010 S.F.                                  | 0 S.F.<br>0 S.F.                                | 0.001                      | 0.003                    |                      |                            |
|                                                   |                           | Didg A Subtotal         | 47,330 3.F.                                                                   | 265 Seats                                   | 24,940 S.F.                                     | 25,010 3.F.                                              | U 5.F.                                          | 0.021                      | 0.098                    |                      | +                          |
|                                                   |                           |                         |                                                                               |                                             |                                                 |                                                          |                                                 |                            |                          |                      |                            |
|                                                   | Restaurant                | Indoor                  | 0 S.F.                                                                        | 0 Seats                                     | 0 S.F.                                          | 0 S.F.                                                   | 0 S.F.                                          | 0.000                      | 0.000                    | 2 Stories (25')      | 106.00                     |
| <u> </u>                                          | Retail Outdoor Floor Area |                         | 20,030 S.F.<br>823 S.F.                                                       |                                             | 20,030 S.F.<br>823 S.F.                         | 0 S.F.                                                   | 0 S.F.<br>0 S.F.                                | 0.009                      | 0.002                    |                      | 196.00                     |
|                                                   |                           | Bldg B Subtotal         | 20,853 S.F.                                                                   | 0 Seats                                     | 20,853 S.F.                                     | 0 S.F.                                                   | 0 S.F.                                          | 0.009                      | 0.043                    |                      |                            |
|                                                   |                           |                         |                                                                               |                                             |                                                 |                                                          |                                                 |                            |                          |                      |                            |
| <u> </u>                                          | Restaurant                | Indoor                  | 6,185 S.F.                                                                    | 151 Seats                                   | 6,185 S.F.                                      | 0 S.F.                                                   | 0 S.F.                                          | 0.003                      | 0.013                    |                      | +                          |
| 1                                                 | Retail                    |                         | 31,176 S.F.                                                                   |                                             | 31,176 S.F.                                     | 0 S.F.                                                   | 0 S.F.                                          | 0.014                      | 0.064                    | 2 Stories (25')      | 196.00                     |
|                                                   | Outdoor Floor Area        | Bldg C1 Subtotal        | 1,085 S.F.                                                                    | 1F1 C+-                                     | 1,085 S.F.                                      | 0 S.F.                                                   | 0 S.F.                                          | 0.000                      | 0.002                    |                      |                            |
|                                                   | _                         | ning of annifolgi       | 38,446 S.F.                                                                   | 151 Seats                                   | 38,446 S.F.                                     | 0 S.F.                                                   | 0 S.F.                                          | 0.017                      | 0.079                    |                      | +                          |
|                                                   |                           |                         |                                                                               |                                             |                                                 |                                                          |                                                 |                            |                          |                      |                            |
| 2                                                 | Restaurant                | Indoor                  | 15,579 S.F.<br>1,229 S.F.                                                     | 550 Seats                                   | 15,579 S.F.<br>1,229 S.F.                       | 0 S.F.                                                   | 0 S.F.                                          | 0.007                      | 0.032                    | 2 Stories (25')      | 196.00                     |
| 2                                                 | Retail Outdoor Floor Area |                         | 1,229 S.F.<br>3,741 S.F.                                                      |                                             | 1,229 S.F.<br>3,741 S.F.                        | 0 S.F.                                                   | 0 S.F.                                          | 0.001                      | 0.003                    |                      | 130,00                     |
|                                                   |                           | Bldg C2 Subtotal        | 20,549 S.F.                                                                   | 550 Seats                                   | 20,549 S.F.                                     | 0 S.F.                                                   | 0 S.F.                                          | 0.009                      | 0.042                    |                      |                            |
|                                                   |                           |                         |                                                                               |                                             |                                                 |                                                          |                                                 |                            |                          |                      | _                          |
| )                                                 | Restaurant                | Indoor                  | 0 S.F.                                                                        | 0 Seats                                     | 0 S.F.                                          | 0 S.F.                                                   | 0 S.F.                                          | 0.000                      | 0.000                    |                      | +                          |
| )                                                 | Retail                    |                         | 27,691 S.F.                                                                   |                                             | 27,691 S.F.                                     | 0 S.F.                                                   | 0 S.F.                                          | 0.012                      |                          | 2 Stories (25')      | 196.00                     |
|                                                   | Outdoor Floor Area        | Bldg D Subtotal         | 728 S.F.<br>28,419 S.F.                                                       | 0.0                                         | 728 S.F.<br>28,419 S.F.                         | 0 S.F.                                                   | 0 S.F.                                          | 0.000                      | 0.001                    |                      | _                          |
|                                                   |                           | Diug D Subtotal         | 28,419 3.F.                                                                   | 0 Seats                                     | 28,419 S.F.                                     | 0 S.F.                                                   | 0 S.F.                                          | 0.013                      | 0.058                    |                      | +                          |
|                                                   |                           |                         |                                                                               |                                             |                                                 |                                                          |                                                 |                            |                          |                      |                            |
|                                                   | Restaurant                | Indoor                  | 5,244 S.F.                                                                    | 295 Seats                                   | 5,244 S.F.                                      | 0 S.F.                                                   | 0 S.F.                                          | 0.002                      |                          | 1 Story (19')        | 197.40                     |
|                                                   | Retail Outdoor Floor Area |                         | 55,604 S.F.<br>1,329 S.F.                                                     |                                             | 26,090 S.F.<br>931 S.F.                         | 29,514 S.F.<br>398 S.F.                                  | 0 S.F.                                          | 0.025                      | 0.114                    | 2 Stories (36')      | 197.40                     |
|                                                   |                           | Bldg E Subtotal         | 62,177 S.F.                                                                   | 295 Seats                                   | 32,265 S.F.                                     | 29,912 S.F.                                              | 0 S.F.                                          | 0.028                      | 0.127                    |                      |                            |
|                                                   |                           |                         |                                                                               |                                             |                                                 |                                                          |                                                 |                            |                          |                      |                            |
|                                                   | Pactaurant                | Indoor                  | 12,406 S.F.                                                                   | 455 Seats                                   | 12,406 S.F.                                     | 0 S.F.                                                   | 0 S.F.                                          | 0.006                      | 0.035                    | 2 Stories (44')      | 196.50                     |
|                                                   | Restaurant<br>Retail      | Indoor                  | 35,578 S.F.                                                                   | 455 Seats                                   | 35,578 S.F.                                     | 0 S.F.                                                   | 0 S.F.                                          | 0.006                      |                          | 2 Stories (37')      | 196.50                     |
|                                                   | Cinema                    |                         | 44,642 S.F.                                                                   | 800 Seats                                   | 0 S.F.                                          | 44,642 S.F.                                              | 0 S.F.                                          | 0.020                      |                          | 2 Stories (37')      | 196.50                     |
|                                                   | Outdoor Floor Area        | Bldg F Subtotal         | 2,858 S.F.<br>95,484 S.F.                                                     | 1,255 Seats                                 | 2,232 S.F.<br>50,216 S.F.                       | 626 S.F.<br>45,268 S.F.                                  | 0 S.F.<br>0 S.F.                                | 0.001                      | 0.006                    |                      | _                          |
|                                                   |                           | Diag i Subtotai         | 33,404 3.1 .                                                                  | 1,233 Seats                                 | 30,210 3.1 .                                    | 43,200 3.1 .                                             | U 3.r.                                          | 0.043                      | 0.196                    |                      | +                          |
|                                                   |                           |                         |                                                                               |                                             |                                                 |                                                          |                                                 |                            |                          |                      |                            |
| Garage<br>Additional Floor Area to be distributed | varies                    |                         | 3,699 S.F.                                                                    |                                             | 3,699 S.F.<br>0 S.F.                            | 0 S.F.                                                   | 0 S.F.                                          | 0.002                      | 0.008                    |                      |                            |
| Additional Floor Area to be distributed           |                           | Subtotal:               | 317,577 S.F.                                                                  | 2,516 S.F.                                  | 219,387 S.F.                                    | 98,190 S.F.                                              | 0 S.F.                                          | 0.142                      | 0.6508                   |                      | +                          |
|                                                   |                           |                         |                                                                               |                                             |                                                 |                                                          |                                                 |                            |                          |                      |                            |
|                                                   |                           | Retail Total:           | 787,371 S.F.                                                                  | 2,516 Seats                                 | 453,563 S.F.                                    | 333,808 S.F.                                             | 0 S.F.                                          | 0.351                      |                          |                      |                            |
|                                                   |                           |                         |                                                                               | <br>Building Tabu                           | <u>।</u><br>ılation - Proposed Reside           | l<br>ntial                                               |                                                 |                            |                          |                      |                            |
| Building ID                                       | Use                       | Level                   | Floor area                                                                    |                                             | 1 Bedroom                                       | 2 Bedroom                                                | 3 Bedroom                                       | Desnity - Site             | Density- App. Area       |                      |                            |
|                                                   |                           |                         |                                                                               | Total No. of Units                          |                                                 |                                                          |                                                 | See note 1<br>units / acre | See note 2<br>units/acre | Building Height      | Avg Building Grade         |
| <u> </u>                                          | Residential               | 1                       | 1,315                                                                         | 0                                           | 0 UNITS                                         | 0 UNITS                                                  | 0 UNITS                                         |                            |                          |                      | 196.00                     |
|                                                   |                           | 2                       | 16,469                                                                        | 16                                          | 9 UNITS                                         | 7 UNITS                                                  | 0 UNITS                                         |                            |                          |                      | 196.00                     |
|                                                   |                           | 4                       | 16,468<br>16,437                                                              | 15<br>16                                    | 8 UNITS 9 UNITS                                 | 7 UNITS 7 UNITS                                          | 0 UNITS 0 UNITS                                 |                            |                          |                      | 196.00<br>196.00           |
|                                                   |                           | 5                       | 16,437                                                                        | 16                                          | 9 UNITS                                         | 7 UNITS                                                  | 0 UNITS                                         |                            |                          |                      | 196.00                     |
|                                                   |                           | 6                       | 17,720                                                                        | 16                                          | 9 UNITS                                         | 7 UNITS                                                  | 0 UNITS                                         |                            |                          | C Charles Jern       | 196.00                     |
|                                                   |                           | Subtotal                | 84,846                                                                        | 79                                          | 44                                              | 35                                                       | 0                                               | 1.53                       | 7.05                     | 6 Stories (85')      | +                          |
| 21                                                | Residential               | 1                       | 1,269                                                                         | 0                                           | 0 UNITS                                         | 0 UNITS                                                  | 0 UNITS                                         |                            |                          |                      | 196.00                     |
|                                                   |                           | 2                       | 29,463                                                                        | 15                                          | 8 UNITS                                         | 7 UNITS                                                  | 0 UNITS                                         |                            |                          |                      | 196.00                     |
|                                                   |                           | 3                       | 27,728<br>29,432                                                              | 27<br>28                                    | 14 UNITS 14 UNITS                               | 13 UNITS                                                 | 0 UNITS 0 UNITS                                 |                            |                          |                      | 196.00<br>196.00           |
|                                                   |                           | 5                       | 29,432                                                                        | 28                                          | 14 UNITS                                        | 14 UNITS                                                 | 0 UNITS                                         |                            |                          |                      | 196.00                     |
|                                                   |                           | 6                       | 32,547                                                                        | 28                                          | 14 UNITS                                        | 14 UNITS                                                 | 0 UNITS                                         |                            |                          | C Charles Johnson    | 196.00                     |
|                                                   |                           | Subtotal                | 149,871                                                                       | 126                                         | 64                                              | 62                                                       | 0                                               | 2.45                       | 11.25                    | 6 Stories (85')      | +                          |
| 2                                                 | Residential               | 1_                      | 2,085                                                                         | 0                                           | 0 UNITS                                         | 0 UNITS                                                  | 0 UNITS                                         |                            |                          |                      | 196.00                     |
|                                                   |                           | 2                       | 17,057                                                                        | 14                                          | 9 UNITS                                         | 5 UNITS                                                  | 0 UNITS                                         |                            |                          |                      | 196.00                     |
|                                                   |                           | 3                       | 20,125<br>17,057                                                              | 14                                          | 9 UNITS                                         | 5 UNITS                                                  | 0 UNITS                                         |                            |                          |                      | 196.00<br>196.00           |
|                                                   | 1                         | 5                       | 17,057                                                                        | 14                                          | 9 UNITS 9 UNITS                                 | 5 UNITS<br>5 UNITS                                       | 0 UNITS 0 UNITS                                 |                            |                          |                      | 196.00                     |
|                                                   |                           | <del> </del>            | 18,685                                                                        | 14                                          | 9 UNITS                                         | 5 UNITS                                                  | 0 UNITS                                         |                            |                          |                      | 196.00                     |
|                                                   |                           | 6                       |                                                                               |                                             | 45                                              | 25                                                       | 0                                               | 1.36                       | 6.25                     | 6 Stories (85')      |                            |
|                                                   |                           | Subtotal                | 92,066                                                                        | 70                                          |                                                 | 1                                                        | <b>1</b>                                        |                            |                          |                      | 196.00                     |
|                                                   |                           | Subtotal                |                                                                               | 0                                           | 0 UNITS                                         | 0 UNITS                                                  | 0 UNITS                                         | 1                          |                          | 1                    |                            |
| )                                                 | Residential               | Subtotal  1 2           | 1,433<br>22,871                                                               |                                             | 0 UNITS<br>8 UNITS                              | 0 UNITS<br>14 UNITS                                      | 0 UNITS<br>0 UNITS                              |                            |                          |                      | 196.00                     |
|                                                   |                           | Subtotal  1 2 3         | 1,433<br>22,871<br>23,052                                                     | 0<br>22<br>22                               | 8 UNITS<br>8 UNITS                              | 14 UNITS<br>14 UNITS                                     | 0 UNITS<br>0 UNITS                              |                            |                          |                      | 196.00                     |
|                                                   |                           | Subtotal  1 2 3 4       | 1,433<br>22,871<br>23,052<br>23,052                                           | 0<br>22<br>22<br>22<br>22                   | 8 UNITS<br>8 UNITS<br>8 UNITS                   | 14 UNITS<br>14 UNITS<br>14 UNITS                         | 0 UNITS<br>0 UNITS<br>0 UNITS                   |                            |                          |                      | 196.00<br>196.00           |
|                                                   |                           | 5 Subtotal  1 2 3 4 5 6 | 1,433<br>22,871<br>23,052                                                     | 0<br>22<br>22                               | 8 UNITS<br>8 UNITS                              | 14 UNITS<br>14 UNITS                                     | 0 UNITS<br>0 UNITS                              |                            |                          |                      | 196.00                     |
|                                                   | Residential               | 1 2 3 4 5 6 Subtotal    | 1,433<br>22,871<br>23,052<br>23,052<br>23,052<br>25,662<br>119,122            | 0<br>22<br>22<br>22<br>22<br>22<br>22<br>22 | 8 UNITS 8 UNITS 8 UNITS 8 UNITS 8 UNITS 40      | 14 UNITS 14 UNITS 14 UNITS 14 UNITS 14 UNITS 14 UNITS 70 | 0 UNITS 0 UNITS 0 UNITS 0 UNITS 0 UNITS 0 UNITS | 2.14                       | 9.82                     | 6 Stories (85')      | 196.00<br>196.00<br>196.00 |
|                                                   | Residential               | 1<br>2<br>3<br>4<br>5   | 1,433<br>22,871<br>23,052<br>23,052<br>23,052<br>25,662<br>119,122<br>445,905 | 0<br>22<br>22<br>22<br>22<br>22<br>22       | 8 UNITS 8 UNITS 8 UNITS 8 UNITS 8 UNITS 8 UNITS | 14 UNITS 14 UNITS 14 UNITS 14 UNITS 14 UNITS 14 UNITS    | 0 UNITS 0 UNITS 0 UNITS 0 UNITS 0 UNITS         | 2.14<br>7.48               | 9.82<br>34.37            | 6 Stories (85')      | 196.00<br>196.00<br>196.00 |