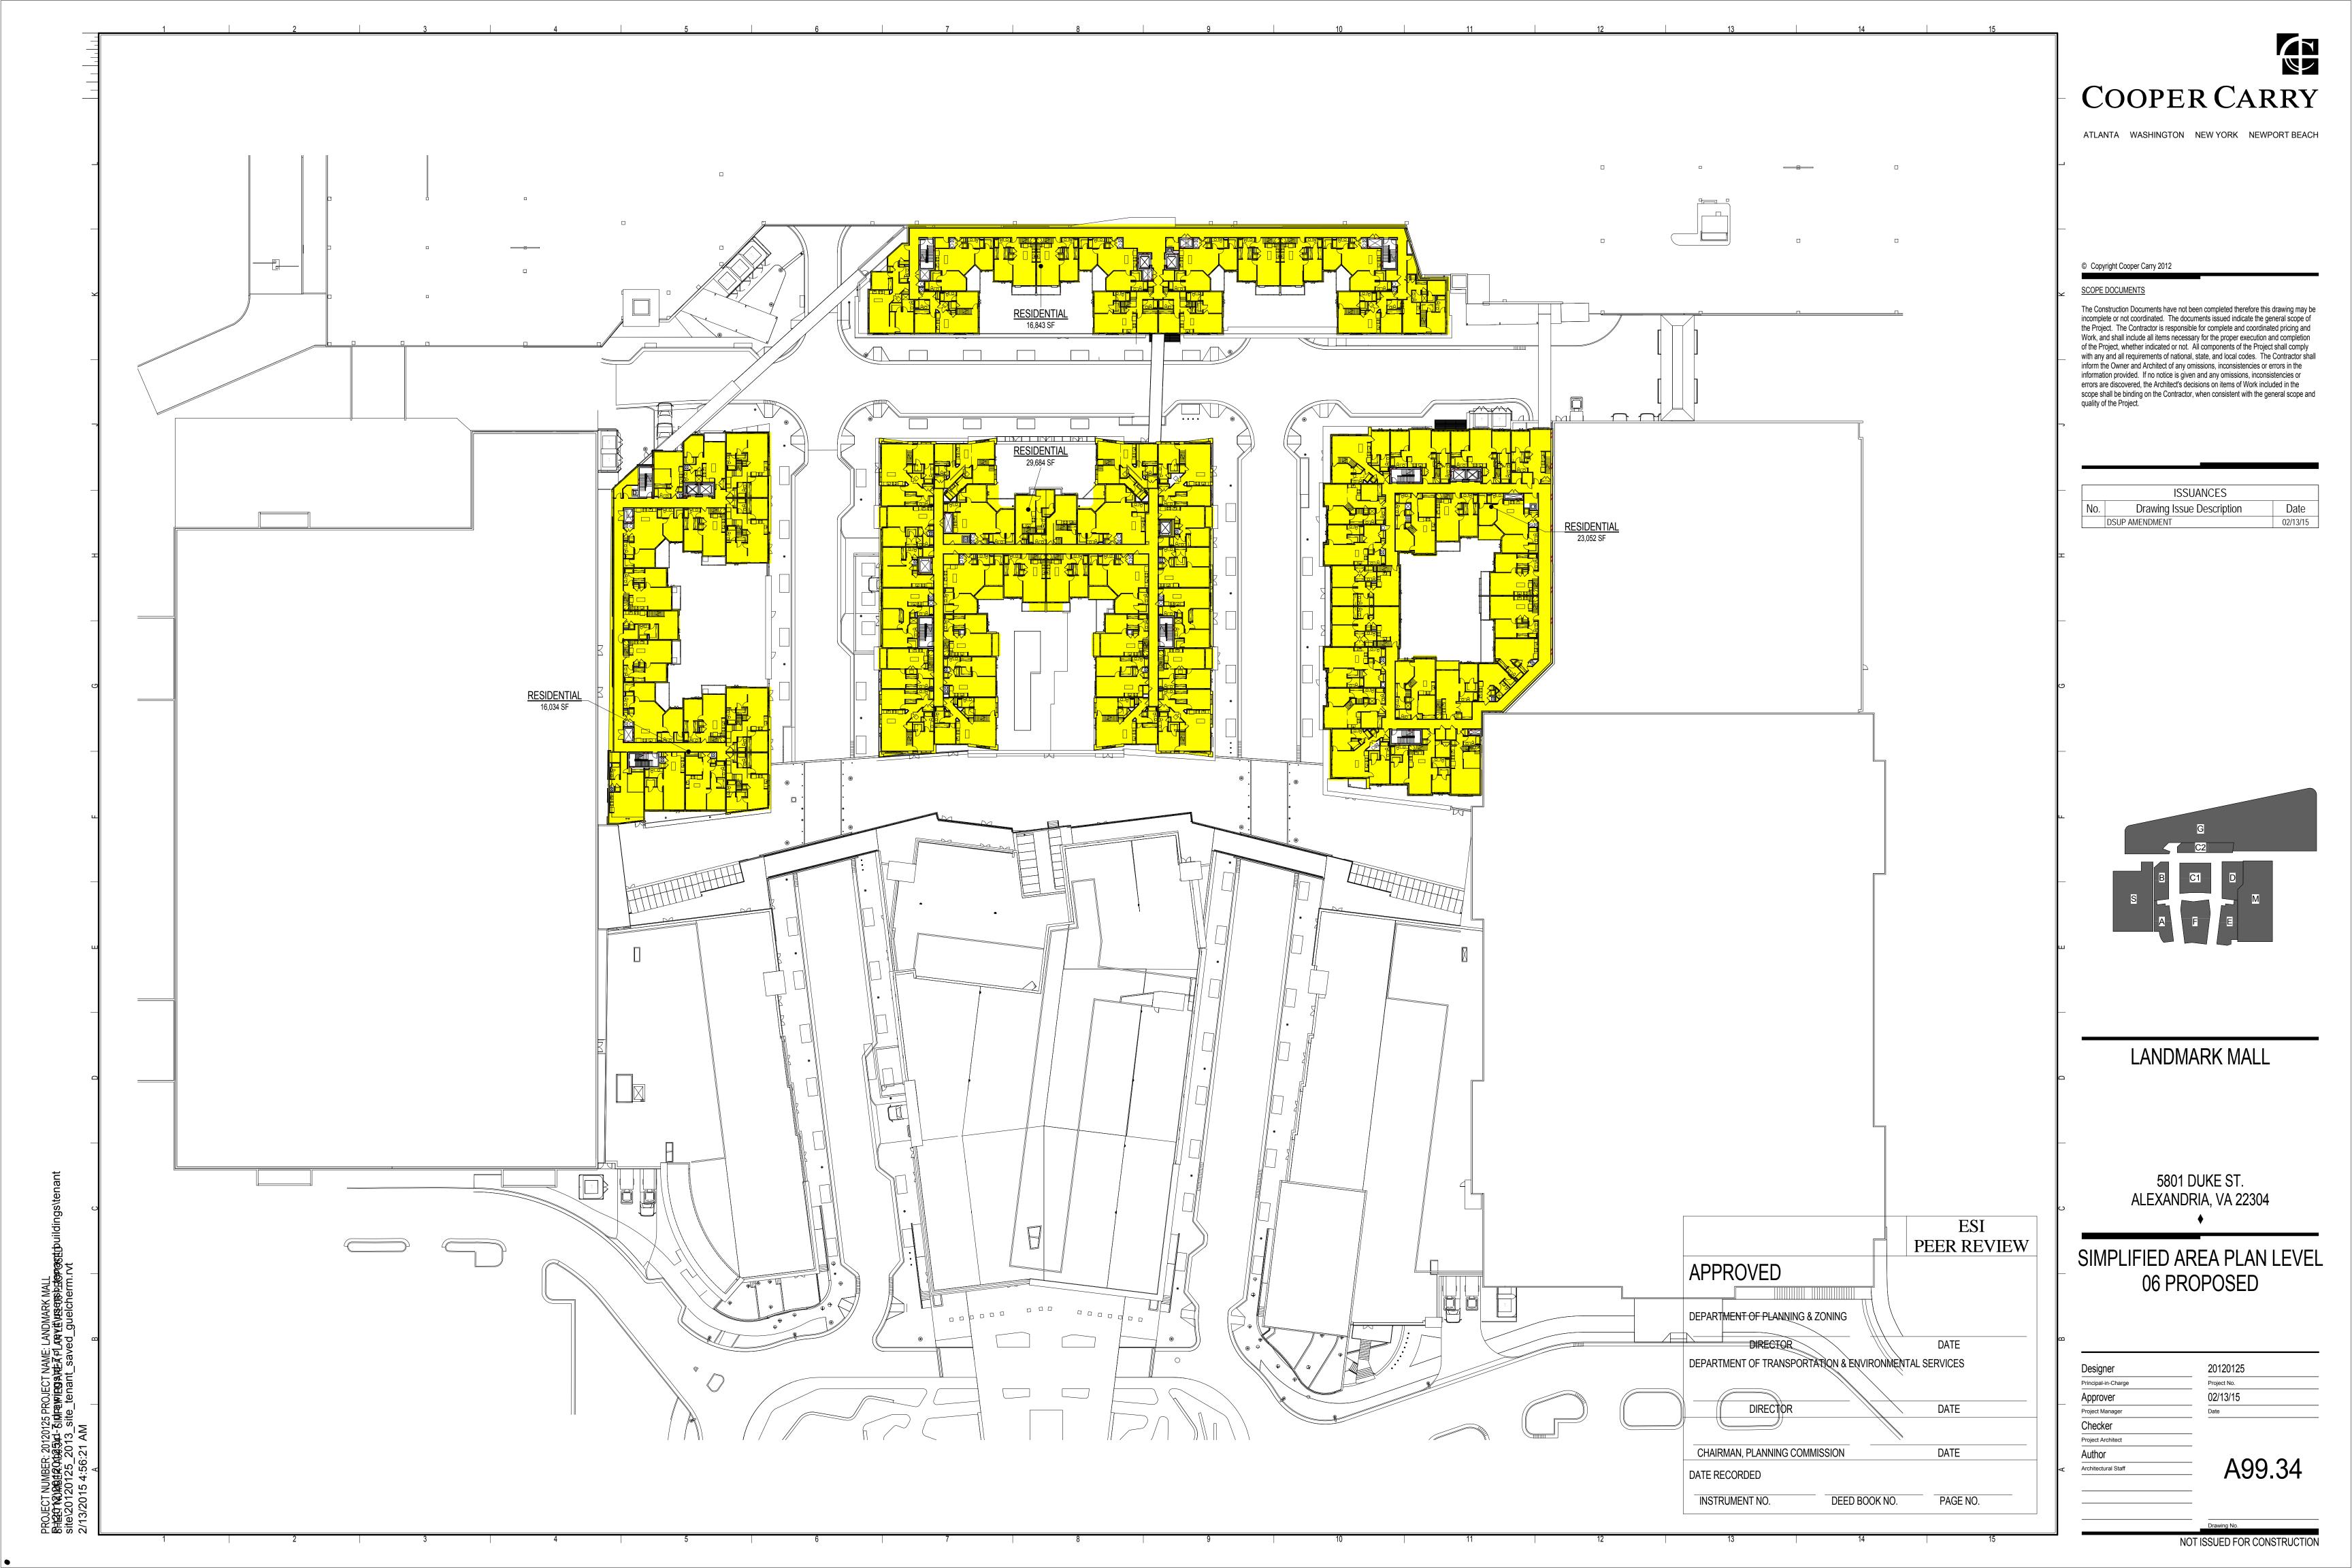

#### Sheet List Table Sheet Title COVER SHEET 02 OVERVIEW PLAN SITE TABULATIONS - PROPOSED 04 CONTEXT PLAN 05 **EXISTING CONDITIONS** 06 **EXISTING CONDITIONS** 07 **EXISTING CONDITIONS** EXISTING CONDITIONS **EXISTING CONDITIONS** CONCEPTUAL PLAN - GEOMETRY 15 DIMENSION PLAN DIMENSION PLAN 17 CONCEPTUAL PLAN - GRADING GARAGE PLAN - EXISTING CONDITIONS GARAGE PLAN - EXISTING CONDITIONS GARAGE PLAN - PROPOSED GARAGE PLAN - PROPOSED SWM-BMP-OUTFALL MAP & NARRATIVES SWM-BMP COMPUTATIONS PRELIMINARY SUBDIVISION PLAN A1.08 UNIFIED AREA PLAN-LEVEL 1 A1.09 UNIFIED AREA PLAN-LEVEL 2 SIMPLIFIED AREA PLAN LEVEL 02 PROPOSED SIMPLIFIED AREA PLAN LEVEL 03 PROPOSED SIMPLIFIED AREA PLAN LEVEL LOFT PROPOSEI

|                                                   |                           |                         |                                                                               | Building Tabulatio                          | ns - Existing Retail being                      | Removed                                                  |                                                 |                            |                          |                      |                            |
|---------------------------------------------------|---------------------------|-------------------------|-------------------------------------------------------------------------------|---------------------------------------------|-------------------------------------------------|----------------------------------------------------------|-------------------------------------------------|----------------------------|--------------------------|----------------------|----------------------------|
| Building ID                                       | Use                       |                         | Total Building                                                                | Number of Seats                             | Level 1                                         | Level 2                                                  | Level 3                                         | FAR - Site                 | FAR - App. Area          | Building Height      | Avg Building Grade         |
|                                                   |                           |                         | Floor Area (S.F.)                                                             |                                             | Floor Area                                      | Floor Area                                               | Floor Area                                      | See note 1                 | See note 2               |                      |                            |
| Aall                                              | Retail                    |                         | 643,194 S.F.                                                                  | 0 Seats                                     | 321,597 S.F.                                    | 321,597 S.F.                                             | 0 S.F.                                          | 0.287                      | N/A                      | 2 Stories            |                            |
|                                                   |                           |                         |                                                                               | Building Tabula                             | tions - Existing Retail to I                    | <br> <br> emain                                          |                                                 |                            |                          |                      |                            |
| Building ID                                       | Use                       |                         | Total Building                                                                | Number of Seats                             | Level 1                                         | Level 2                                                  | Level 3                                         | FAR - Site                 | FAR - App. Area          | Building Height      | Avg Building Grade         |
|                                                   |                           |                         | Floor Area (S.F.)                                                             | Number of Seats                             | Floor Area                                      | Floor Area                                               | Floor Area                                      | See note 1                 | See note 2               | Building Height      | Avg building Grade         |
| xisting Sears                                     | Retail                    |                         | 203,596 S.F.                                                                  | 0 Seats                                     | 89,487 S.F.                                     | 114,109 S.F.                                             | 0 S.F.                                          | 0.091                      | N/A                      | 2 Stories            |                            |
| xisting Sears Tire and Auto                       | Retail                    |                         | 37,310 S.F.                                                                   | 0 Seats                                     | 37,310 S.F.                                     | 0 S.F.                                                   | 0 S.F.                                          | 0.017                      | N/A                      | 1 Story              |                            |
| xisting Macy's<br>xisting Bank                    | Retail                    |                         | 185,002 S.F.<br>3,150 S.F.                                                    | 0 Seats                                     | 81,160 S.F.<br>3,150 S.F.                       | 103,842 S.F.                                             | 0 S.F.                                          | 0.083                      |                          | 2 Stories<br>1 Story |                            |
| xisting Arlington Forest Service Center           | Bank<br>Retail            |                         | 5,402 S.F.                                                                    | 0 Seats                                     | 5,402 S.F.                                      | 0 S.F.                                                   | 0 S.F.<br>0 S.F.                                | 0.001                      | <u> </u>                 | 1 Story              | +                          |
| Garage Area                                       |                           |                         | 35,334 S.F.                                                                   | 0 Seats                                     | 17,667 S.F.                                     | 17,667 S.F.                                              | 0 S.F.                                          | 0.016                      | N/A                      | 2 Stories            |                            |
|                                                   |                           | Subtotal:               | 469,794 S.F.                                                                  | 0 Seats                                     | 234,176 S.F.                                    | 235,618 S.F.                                             | 0 S.F.                                          | 0.210                      | 0.000                    |                      |                            |
|                                                   |                           |                         |                                                                               | <br>  Building Ta                           | <br>abulation - Proposed Ret                    | <u> </u><br>ail                                          |                                                 |                            |                          |                      |                            |
| Building ID                                       | Use                       |                         | Total Building                                                                | Number of Seats                             | Level 1                                         | Level 2                                                  | Level 3                                         | FAR - Site                 | FAR - App. Area          | Building Height      | Avg Building Grade         |
|                                                   |                           |                         | Floor Area (S.F.)                                                             | Trainber of ocuto                           | Floor Area                                      | Floor Area                                               | Floor Area                                      | See note 1                 | See note 2               |                      |                            |
| 1                                                 | Restaurant                | Indoor                  | 4,326 S.F.                                                                    | 265 Seats                                   | 4,326 S.F.                                      | 0 S.F.                                                   | 0 S.F.                                          | 0.002                      | 0.009                    | 1 Story (17')        | 199.71                     |
|                                                   | Retail                    |                         | 41,976 S.F.                                                                   |                                             | 19,312 S.F.                                     | 22,664 S.F.                                              | 0 S.F.                                          | 0.019                      |                          | 2 Stories (34')      | 199.71                     |
|                                                   | Outdoor Floor Area        | Bldg A Subtotal         | 1,648 S.F.<br>47,950 S.F.                                                     | 205 0000                                    | 1,302 S.F.<br>24,940 S.F.                       | 346 S.F.<br>23,010 S.F.                                  | 0 S.F.<br>0 S.F.                                | 0.001                      | 0.003                    |                      |                            |
|                                                   |                           | Didg A Subtotal         | 47,330 3.F.                                                                   | 265 Seats                                   | 24,940 S.F.                                     | 25,010 3.F.                                              | U 5.F.                                          | 0.021                      | 0.098                    |                      | +                          |
|                                                   |                           |                         |                                                                               |                                             |                                                 |                                                          |                                                 |                            |                          |                      |                            |
|                                                   | Restaurant                | Indoor                  | 0 S.F.                                                                        | 0 Seats                                     | 0 S.F.                                          | 0 S.F.                                                   | 0 S.F.                                          | 0.000                      | 0.000                    | 2 Stories (25')      | 106.00                     |
| <u> </u>                                          | Retail Outdoor Floor Area |                         | 20,030 S.F.<br>823 S.F.                                                       |                                             | 20,030 S.F.<br>823 S.F.                         | 0 S.F.                                                   | 0 S.F.<br>0 S.F.                                | 0.009                      | 0.002                    |                      | 196.00                     |
|                                                   |                           | Bldg B Subtotal         | 20,853 S.F.                                                                   | 0 Seats                                     | 20,853 S.F.                                     | 0 S.F.                                                   | 0 S.F.                                          | 0.009                      | 0.043                    |                      |                            |
|                                                   |                           |                         |                                                                               |                                             |                                                 |                                                          |                                                 |                            |                          |                      |                            |
| <u> </u>                                          | Restaurant                | Indoor                  | 6,185 S.F.                                                                    | 151 Seats                                   | 6,185 S.F.                                      | 0 S.F.                                                   | 0 S.F.                                          | 0.003                      | 0.013                    |                      | +                          |
| 1                                                 | Retail                    |                         | 31,176 S.F.                                                                   |                                             | 31,176 S.F.                                     | 0 S.F.                                                   | 0 S.F.                                          | 0.014                      | 0.064                    | 2 Stories (25')      | 196.00                     |
|                                                   | Outdoor Floor Area        | Bldg C1 Subtotal        | 1,085 S.F.                                                                    | 1F1 C+-                                     | 1,085 S.F.                                      | 0 S.F.                                                   | 0 S.F.                                          | 0.000                      | 0.002                    |                      |                            |
|                                                   | _                         | ning of annifolgi       | 38,446 S.F.                                                                   | 151 Seats                                   | 38,446 S.F.                                     | 0 S.F.                                                   | 0 S.F.                                          | 0.017                      | 0.079                    |                      | +                          |
|                                                   |                           |                         |                                                                               |                                             |                                                 |                                                          |                                                 |                            |                          |                      |                            |
| 2                                                 | Restaurant                | Indoor                  | 15,579 S.F.<br>1,229 S.F.                                                     | 550 Seats                                   | 15,579 S.F.<br>1,229 S.F.                       | 0 S.F.                                                   | 0 S.F.                                          | 0.007                      | 0.032                    | 2 Stories (25')      | 196.00                     |
| 2                                                 | Retail Outdoor Floor Area |                         | 1,229 S.F.<br>3,741 S.F.                                                      |                                             | 1,229 S.F.<br>3,741 S.F.                        | 0 S.F.                                                   | 0 S.F.                                          | 0.001                      | 0.003                    |                      | 130,00                     |
|                                                   |                           | Bldg C2 Subtotal        | 20,549 S.F.                                                                   | 550 Seats                                   | 20,549 S.F.                                     | 0 S.F.                                                   | 0 S.F.                                          | 0.009                      | 0.042                    |                      |                            |
|                                                   |                           |                         |                                                                               |                                             |                                                 |                                                          |                                                 |                            |                          |                      | _                          |
| )                                                 | Restaurant                | Indoor                  | 0 S.F.                                                                        | 0 Seats                                     | 0 S.F.                                          | 0 S.F.                                                   | 0 S.F.                                          | 0.000                      | 0.000                    |                      | +                          |
| )                                                 | Retail                    |                         | 27,691 S.F.                                                                   |                                             | 27,691 S.F.                                     | 0 S.F.                                                   | 0 S.F.                                          | 0.012                      |                          | 2 Stories (25')      | 196.00                     |
|                                                   | Outdoor Floor Area        | Bldg D Subtotal         | 728 S.F.<br>28,419 S.F.                                                       | 0.0                                         | 728 S.F.<br>28,419 S.F.                         | 0 S.F.                                                   | 0 S.F.                                          | 0.000                      | 0.001                    |                      | _                          |
|                                                   |                           | Diug D Subtotal         | 28,419 3.F.                                                                   | 0 Seats                                     | 28,419 S.F.                                     | 0 S.F.                                                   | 0 S.F.                                          | 0.013                      | 0.058                    |                      | +                          |
|                                                   |                           |                         |                                                                               |                                             |                                                 |                                                          |                                                 |                            |                          |                      |                            |
|                                                   | Restaurant                | Indoor                  | 5,244 S.F.                                                                    | 295 Seats                                   | 5,244 S.F.                                      | 0 S.F.                                                   | 0 S.F.                                          | 0.002                      |                          | 1 Story (19')        | 197.40                     |
|                                                   | Retail Outdoor Floor Area |                         | 55,604 S.F.<br>1,329 S.F.                                                     |                                             | 26,090 S.F.<br>931 S.F.                         | 29,514 S.F.<br>398 S.F.                                  | 0 S.F.                                          | 0.025                      | 0.114                    | 2 Stories (36')      | 197.40                     |
|                                                   |                           | Bldg E Subtotal         | 62,177 S.F.                                                                   | 295 Seats                                   | 32,265 S.F.                                     | 29,912 S.F.                                              | 0 S.F.                                          | 0.028                      | 0.127                    |                      |                            |
|                                                   |                           |                         |                                                                               |                                             |                                                 |                                                          |                                                 |                            |                          |                      |                            |
|                                                   | Pactaurant                | Indoor                  | 12,406 S.F.                                                                   | 455 Seats                                   | 12,406 S.F.                                     | 0 S.F.                                                   | 0 S.F.                                          | 0.006                      | 0.035                    | 2 Stories (44')      | 196.50                     |
|                                                   | Restaurant<br>Retail      | Indoor                  | 35,578 S.F.                                                                   | 455 Seats                                   | 35,578 S.F.                                     | 0 S.F.                                                   | 0 S.F.                                          | 0.006                      |                          | 2 Stories (37')      | 196.50                     |
|                                                   | Cinema                    |                         | 44,642 S.F.                                                                   | 800 Seats                                   | 0 S.F.                                          | 44,642 S.F.                                              | 0 S.F.                                          | 0.020                      |                          | 2 Stories (37')      | 196.50                     |
|                                                   | Outdoor Floor Area        | Bldg F Subtotal         | 2,858 S.F.<br>95,484 S.F.                                                     | 1,255 Seats                                 | 2,232 S.F.<br>50,216 S.F.                       | 626 S.F.<br>45,268 S.F.                                  | 0 S.F.<br>0 S.F.                                | 0.001                      | 0.006                    |                      | _                          |
|                                                   |                           | Diag i Subtotai         | 33,404 3.1 .                                                                  | 1,233 Seats                                 | 30,210 3.1 .                                    | 43,200 3.1 .                                             | U 3.r.                                          | 0.043                      | 0.196                    |                      | +                          |
|                                                   |                           |                         |                                                                               |                                             |                                                 |                                                          |                                                 |                            |                          |                      |                            |
| Garage<br>Additional Floor Area to be distributed | varies                    |                         | 3,699 S.F.                                                                    |                                             | 3,699 S.F.<br>0 S.F.                            | 0 S.F.                                                   | 0 S.F.                                          | 0.002                      | 0.008                    |                      |                            |
| Additional Floor Area to be distributed           |                           | Subtotal:               | 317,577 S.F.                                                                  | 2,516 S.F.                                  | 219,387 S.F.                                    | 98,190 S.F.                                              | 0 S.F.                                          | 0.142                      | 0.6508                   |                      | +                          |
|                                                   |                           |                         |                                                                               |                                             |                                                 |                                                          |                                                 |                            |                          |                      |                            |
|                                                   |                           | Retail Total:           | 787,371 S.F.                                                                  | 2,516 Seats                                 | 453,563 S.F.                                    | 333,808 S.F.                                             | 0 S.F.                                          | 0.351                      |                          |                      |                            |
|                                                   |                           |                         |                                                                               | <br>Building Tabu                           | <u>।</u><br>ılation - Proposed Reside           | l<br>ntial                                               |                                                 |                            |                          |                      |                            |
| Building ID                                       | Use                       | Level                   | Floor area                                                                    |                                             | 1 Bedroom                                       | 2 Bedroom                                                | 3 Bedroom                                       | Desnity - Site             | Density- App. Area       |                      |                            |
|                                                   |                           |                         |                                                                               | Total No. of Units                          |                                                 |                                                          |                                                 | See note 1<br>units / acre | See note 2<br>units/acre | Building Height      | Avg Building Grade         |
| <u> </u>                                          | Residential               | 1                       | 1,315                                                                         | 0                                           | 0 UNITS                                         | 0 UNITS                                                  | 0 UNITS                                         |                            |                          |                      | 196.00                     |
|                                                   |                           | 2                       | 16,469                                                                        | 16                                          | 9 UNITS                                         | 7 UNITS                                                  | 0 UNITS                                         |                            |                          |                      | 196.00                     |
|                                                   |                           | 4                       | 16,468<br>16,437                                                              | 15<br>16                                    | 8 UNITS 9 UNITS                                 | 7 UNITS 7 UNITS                                          | 0 UNITS 0 UNITS                                 |                            |                          |                      | 196.00<br>196.00           |
|                                                   |                           | 5                       | 16,437                                                                        | 16                                          | 9 UNITS                                         | 7 UNITS                                                  | 0 UNITS                                         |                            |                          |                      | 196.00                     |
|                                                   |                           | 6                       | 17,720                                                                        | 16                                          | 9 UNITS                                         | 7 UNITS                                                  | 0 UNITS                                         |                            |                          | C Charles Jern       | 196.00                     |
|                                                   |                           | Subtotal                | 84,846                                                                        | 79                                          | 44                                              | 35                                                       | 0                                               | 1.53                       | 7.05                     | 6 Stories (85')      | +                          |
| 21                                                | Residential               | 1                       | 1,269                                                                         | 0                                           | 0 UNITS                                         | 0 UNITS                                                  | 0 UNITS                                         |                            |                          |                      | 196.00                     |
|                                                   |                           | 2                       | 29,463                                                                        | 15                                          | 8 UNITS                                         | 7 UNITS                                                  | 0 UNITS                                         |                            |                          |                      | 196.00                     |
|                                                   |                           | 3                       | 27,728<br>29,432                                                              | 27<br>28                                    | 14 UNITS 14 UNITS                               | 13 UNITS                                                 | 0 UNITS 0 UNITS                                 |                            |                          |                      | 196.00<br>196.00           |
|                                                   |                           | 5                       | 29,432                                                                        | 28                                          | 14 UNITS                                        | 14 UNITS                                                 | 0 UNITS                                         |                            |                          |                      | 196.00                     |
|                                                   |                           | 6                       | 32,547                                                                        | 28                                          | 14 UNITS                                        | 14 UNITS                                                 | 0 UNITS                                         |                            |                          | C Charles Johnson    | 196.00                     |
|                                                   |                           | Subtotal                | 149,871                                                                       | 126                                         | 64                                              | 62                                                       | 0                                               | 2.45                       | 11.25                    | 6 Stories (85')      | +                          |
| 2                                                 | Residential               | 1_                      | 2,085                                                                         | 0                                           | 0 UNITS                                         | 0 UNITS                                                  | 0 UNITS                                         |                            |                          |                      | 196.00                     |
|                                                   |                           | 2                       | 17,057                                                                        | 14                                          | 9 UNITS                                         | 5 UNITS                                                  | 0 UNITS                                         |                            |                          |                      | 196.00                     |
|                                                   |                           | 3                       | 20,125<br>17,057                                                              | 14                                          | 9 UNITS                                         | 5 UNITS                                                  | 0 UNITS                                         |                            |                          |                      | 196.00<br>196.00           |
|                                                   | 1                         | 5                       | 17,057                                                                        | 14                                          | 9 UNITS 9 UNITS                                 | 5 UNITS<br>5 UNITS                                       | 0 UNITS 0 UNITS                                 |                            |                          |                      | 196.00                     |
|                                                   |                           | <del> </del>            | 18,685                                                                        | 14                                          | 9 UNITS                                         | 5 UNITS                                                  | 0 UNITS                                         |                            |                          |                      | 196.00                     |
|                                                   |                           | 6                       |                                                                               |                                             | 45                                              | 25                                                       | 0                                               | 1.36                       | 6.25                     | 6 Stories (85')      |                            |
|                                                   |                           | Subtotal                | 92,066                                                                        | 70                                          |                                                 | 1                                                        | <b>1</b>                                        |                            |                          |                      | 196.00                     |
|                                                   |                           | Subtotal                |                                                                               | 0                                           | 0 UNITS                                         | 0 UNITS                                                  | 0 UNITS                                         | 1                          |                          | 1                    |                            |
| )                                                 | Residential               | Subtotal  1 2           | 1,433<br>22,871                                                               |                                             | 0 UNITS<br>8 UNITS                              | 0 UNITS<br>14 UNITS                                      | 0 UNITS<br>0 UNITS                              |                            |                          |                      | 196.00                     |
|                                                   |                           | Subtotal  1 2 3         | 1,433<br>22,871<br>23,052                                                     | 0<br>22<br>22                               | 8 UNITS<br>8 UNITS                              | 14 UNITS<br>14 UNITS                                     | 0 UNITS<br>0 UNITS                              |                            |                          |                      | 196.00                     |
|                                                   |                           | Subtotal  1 2 3 4       | 1,433<br>22,871<br>23,052<br>23,052                                           | 0<br>22<br>22<br>22<br>22                   | 8 UNITS<br>8 UNITS<br>8 UNITS                   | 14 UNITS<br>14 UNITS<br>14 UNITS                         | 0 UNITS<br>0 UNITS<br>0 UNITS                   |                            |                          |                      | 196.00<br>196.00           |
|                                                   |                           | 5 Subtotal  1 2 3 4 5 6 | 1,433<br>22,871<br>23,052                                                     | 0<br>22<br>22                               | 8 UNITS<br>8 UNITS                              | 14 UNITS<br>14 UNITS                                     | 0 UNITS<br>0 UNITS                              |                            |                          |                      | 196.00                     |
|                                                   | Residential               | 1 2 3 4 5 6 Subtotal    | 1,433<br>22,871<br>23,052<br>23,052<br>23,052<br>25,662<br>119,122            | 0<br>22<br>22<br>22<br>22<br>22<br>22<br>22 | 8 UNITS 8 UNITS 8 UNITS 8 UNITS 8 UNITS 40      | 14 UNITS 14 UNITS 14 UNITS 14 UNITS 14 UNITS 14 UNITS 70 | 0 UNITS 0 UNITS 0 UNITS 0 UNITS 0 UNITS 0 UNITS | 2.14                       | 9.82                     | 6 Stories (85')      | 196.00<br>196.00<br>196.00 |
|                                                   | Residential               | 1<br>2<br>3<br>4<br>5   | 1,433<br>22,871<br>23,052<br>23,052<br>23,052<br>25,662<br>119,122<br>445,905 | 0<br>22<br>22<br>22<br>22<br>22<br>22       | 8 UNITS 8 UNITS 8 UNITS 8 UNITS 8 UNITS 8 UNITS | 14 UNITS 14 UNITS 14 UNITS 14 UNITS 14 UNITS 14 UNITS    | 0 UNITS 0 UNITS 0 UNITS 0 UNITS 0 UNITS         | 2.14<br>7.48               | 9.82<br>34.37            | 6 Stories (85')      | 196.00<br>196.00<br>196.00 |