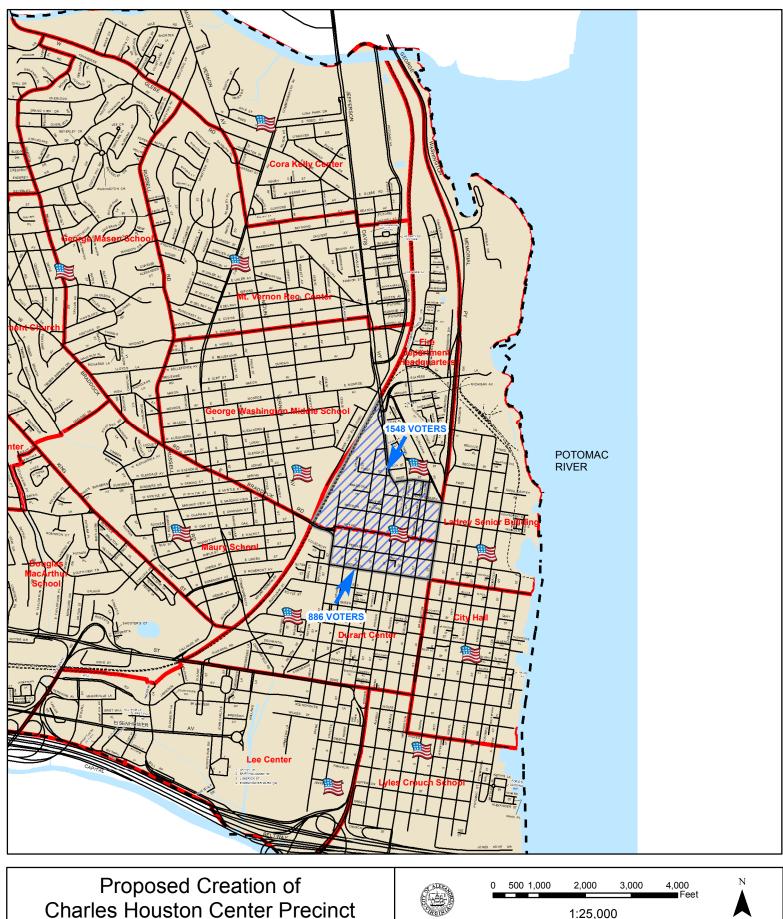

## This map was produced by the GIS Division of the Information Technology Sevices Department, City of Alexandria, Virginia

Current and proposed voting precincts were drawn by members of the Alexandria Voting Registration Office.

City of Alexandria

Legend

💐 Polling Places

Proposed Precinct - • City Boundary

Existing Precincts — Road Centerlines

Surface Water

----- Rail Lines