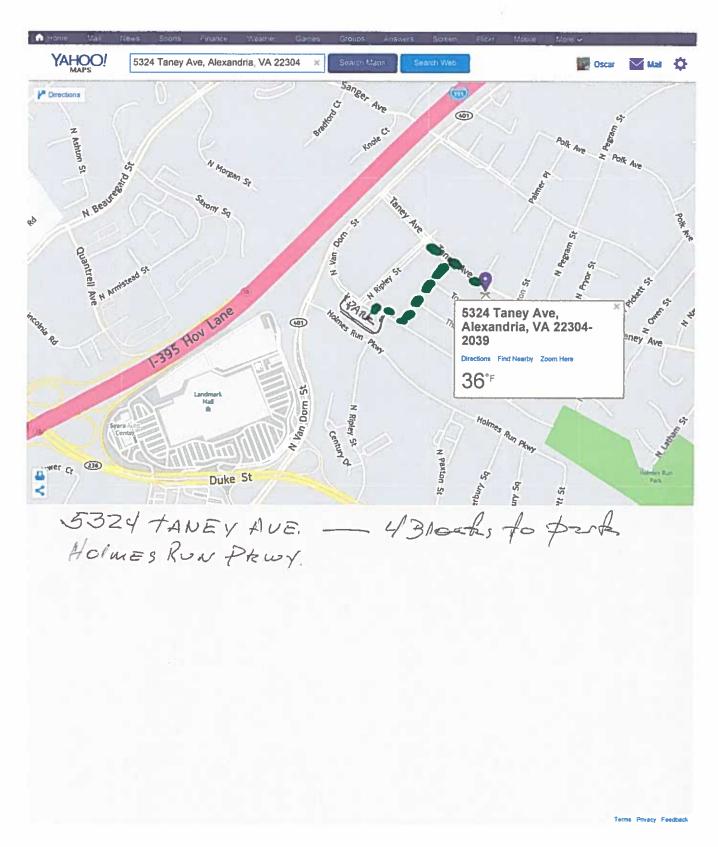

### **CONSENT AGENDA ITEM**

If no one asks to speak about this case prior to the hearing, it will be approved without discussion as part of the Consent Agenda.

| Application                   | G                          | eneral Data                   |
|-------------------------------|----------------------------|-------------------------------|
| Consideration of a request to | <b>Planning Commission</b> |                               |
| operate a child care home.    | Hearing:                   | March 3, 2015                 |
|                               | City Council               |                               |
|                               | Hearing:                   | March 14, 2015                |
| Address:                      | Zone:                      | R-8/Residential Single-Family |
| 5324 Taney Avenue             |                            |                               |
| Applicant:                    | Small Area Plan:           | Seminary Hill                 |
| Alicia Orlando                |                            |                               |

### I. DISCUSSION

The applicant, Alicia Orlando, requests Special Use Permit approval to operate a child care home at 5324 Taney Avenue.

### **SITE DESCRIPTION**

The subject site is one lot of record with 67 feet of frontage on Taney Avenue, 110 feet of depth, and a total lot area of 7,359 square feet. The property is improved with a split-level single-family residence.

The property is surrounded by other single-family dwellings. The Brookville townhouse complex is located a couple of blocks to the west. Brookvalley Park, located on either side of Holmes Run, is located a couple of blocks to the south.

### **PARKING**

The Zoning Ordinance does not require any additional parking for child care homes than would be required for a residential use. Two off-street parking spaces are located in the applicant's driveway and permit-only parking is available on Taney Avenue for the applicant's personal vehicles.