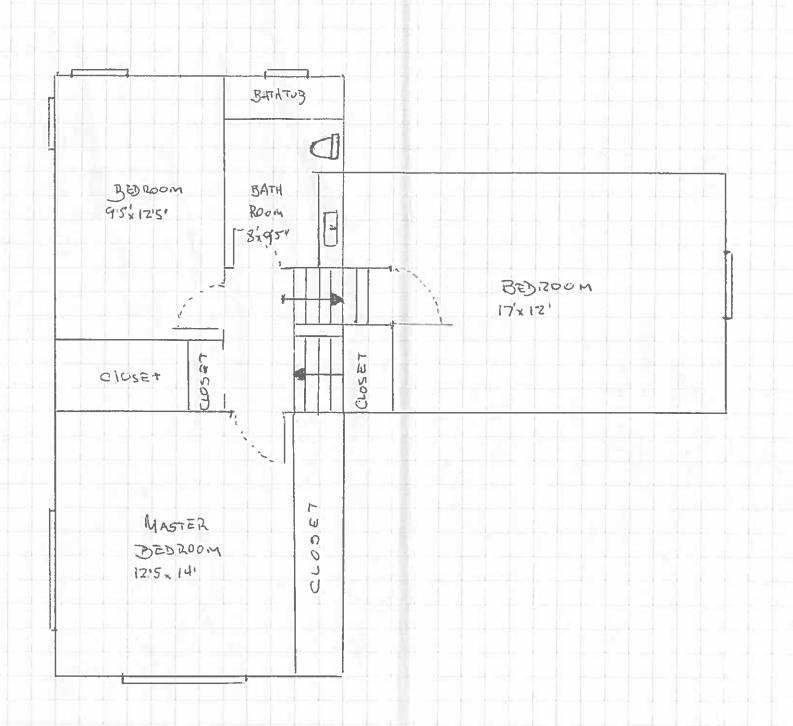

### Department of Community and Human Services, Early Childhood Division

A site visit was conducted on December 29, 2014 at 10 am. Alicia Orlando is registered as a family child care provider with the city and lives with her husband in a multi-level single family home at 5324 Taney Avenue, Alexandria, VA. 22304. Mr. Orlando is trained and qualified as an assistant to his wife. The home has three bedrooms located on the top level: Room one is their bedroom, room two is a home office and room three is a family room. In the main floor, there is a kitchen, dining room and living room. In addition, the home has 1 ½ baths.