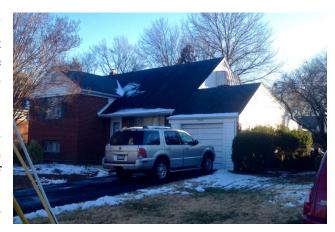

### **SITE DESCRIPTION**

The subject site is one lot of record with 67 feet of frontage on Taney Avenue, 110 feet of depth, and a total lot area of 7,359 square feet. The property is improved with a split-level single-family residence.

### Department of Community and Human Services, Early Childhood Division

A site visit was conducted on December 29, 2014 at 10 am. Alicia Orlando is registered as a family child care provider with the city and lives with her husband in a multi-level single family home at 5324 Taney Avenue, Alexandria, VA. 22304. Mr. Orlando is trained and qualified as an assistant to his wife. The home has three bedrooms located on the top level: Room one is their bedroom, room two is a home office and room three is a family room. In the main floor, there is a kitchen, dining room and living room. In addition, the home has 1 ½ baths.