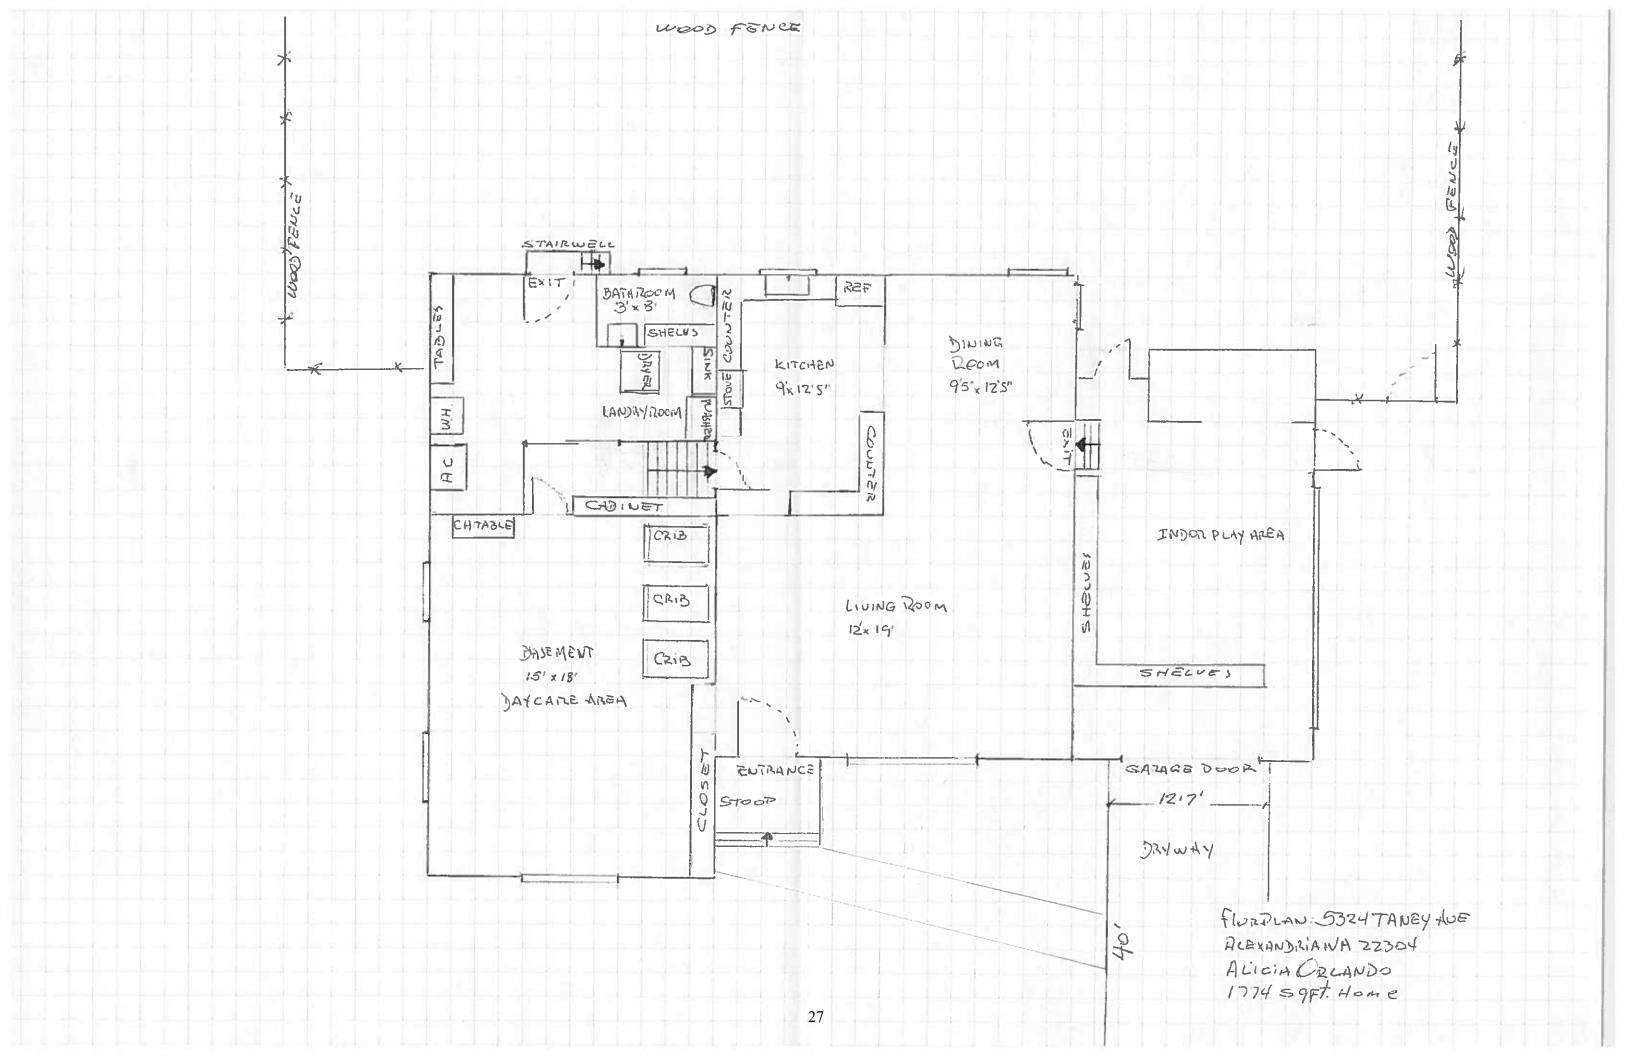

### Department of Community and Human Services, Early Childhood Division

A site visit was conducted on December 29, 2014 at 10 am. Alicia Orlando is registered as a family child care provider with the city and lives with her husband in a multi-level single family home at 5324 Taney Avenue, Alexandria, VA. 22304. Mr. Orlando is trained and qualified as an assistant to his wife. The home has three bedrooms located on the top level: Room one is their bedroom, room two is a home office and room three is a family room. In the main floor, there is a kitchen, dining room and living room. In addition, the home has 1 ½ baths.

Ms. Orlando is currently using the basement as her major child care area, which has a door that opens directly to the backyard. In the basement child care area, she has two cribs and a changing

table, as well as age-appropriate toys and educational materials. Presently, Ms. Orlando provides care for four children between the ages of three months to two years of age. She also has two additional cribs in her bedroom and another one in her office space. Her husband is her assistant and provides direct supervision of the children on the second level, if necessary. In the basement, they have an open wooden locker for the children's belongings. There is a half bathroom in the basement with a step tool for the children in care. The top to the toilet seat is secured when closed to ensure safety. Toxic materials are out of reach of children. Provider has completed her CPR/First Aid certification.

There is a gate in the basement that prevents children from accessing the upstairs level and the backyard. All electric outlets are covered. Every door handle is covered as well with a safety cover that very young children cannot manipulate. The backyard is fenced, spacious and in good condition. There is no playground in the backyard; however, the house appears to be equipped for childcare services.

Parents will be using the main level door in the front of the home for drop off and pick up. Parents will park on the street to unload and load the children. If necessary, there is a driveway that the parents can use.