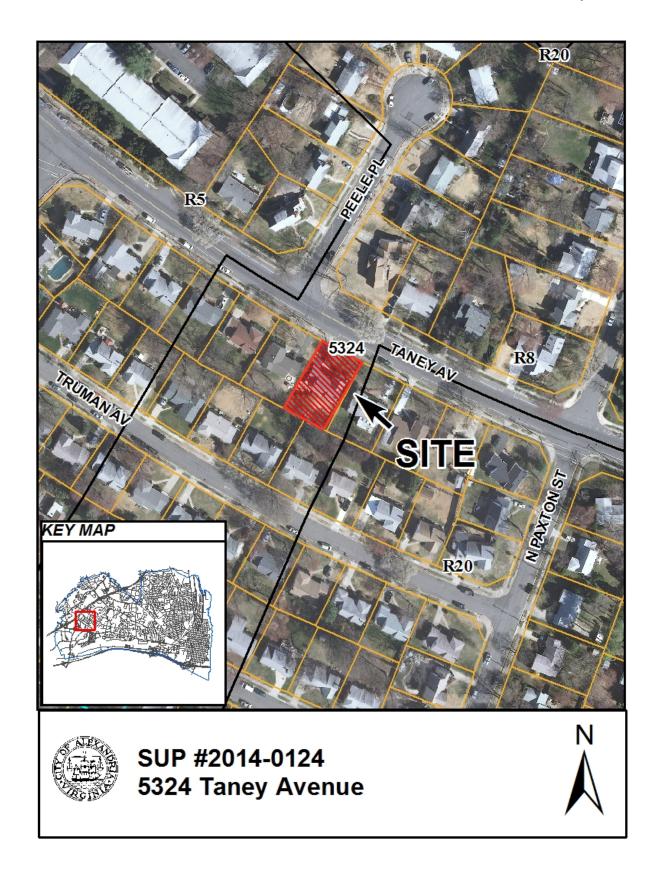

### **SITE DESCRIPTION**

The subject site is one lot of record with 67 feet of frontage on Taney Avenue, 110 feet of depth, and a total lot area of 7,359 square feet. The property is improved with a split-level single-family residence.

The property is surrounded by other single-family dwellings. The Brookville townhouse complex is located a couple of blocks to the west. Brookvalley Park, located on either side of Holmes Run, is located a couple of blocks to the south.

### **ZONING/MASTER PLAN DESIGNATION**

The subject property is located in the R-8 / Single Residential zone. Section 7-500(B) of the Zoning Ordinance allows a child care home in residential areas only with a Special Use Permit. The proposed use is consistent with the Seminary Hill chapter of the Master Plan which designates the property for residential uses.