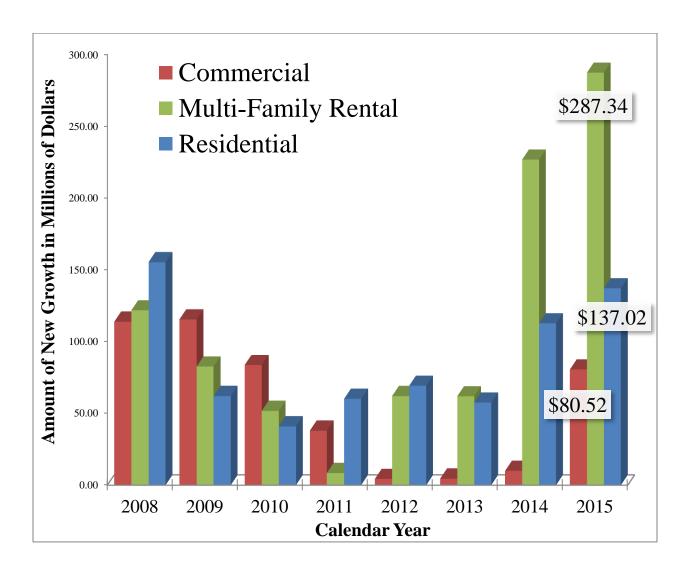

|                                                           | CY 2010      | CY 2011      | CY 2012      | CY 2013      | CY 2014       | CY 2015       | Dollar Change<br>CY 2010 to 2015 |
|-----------------------------------------------------------|--------------|--------------|--------------|--------------|---------------|---------------|----------------------------------|
| Residential Single Family & Condominium                   | \$40,925,760 | \$60,057,377 | \$69,252,853 | \$57,434,095 | \$112,622,627 | \$137,016,088 | \$96,090,328                     |
| Commercial<br>Multi-Family<br>Rental                      | \$51,665,897 | \$8,479,821  | \$62,013,537 | \$61,874,313 | \$226,741,885 | \$287,335,653 | \$235,669,756                    |
| Commercial<br>Office, Retail,<br>Service, &<br>Industrial | \$83,598,114 | \$37,921,201 | \$4,399,545  | \$4,498,104  | \$9,880,847   | \$80,521,647  | (\$3,076,467)                    |