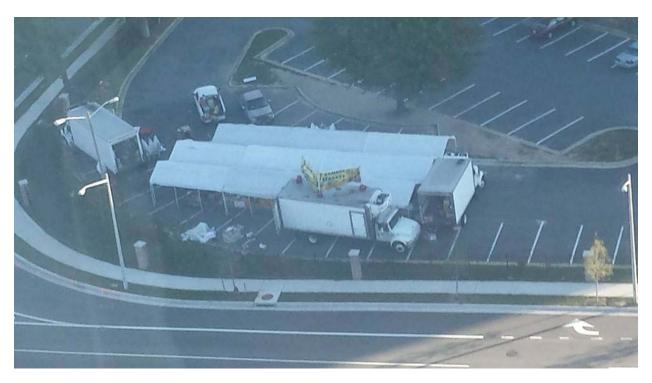

The applicant established an outdoor food and craft market at the northwest corner of the complex's parking lot in 2013. Upon discovery of this market, Zoning Staff instructed him to obtain necessary zoning approvals in order to remain operational. The applicant, accordingly, submitted special use permit documents in August of 2013. Unfortunately, the RC zone, where the complex is located, did not permit outdoor food and craft markets at that time. On September 4, 2014 City Council adopted a zoning ordinance text amendment (TA2014-0004) that permits outdoor food and craft markets in high-density residential zones, including this RC zone, with special use permit approval. After adoption of this ordinance, the applicant again applied for approval to continue operation of this food and craft market at this site.

#### **PROPOSAL**

The applicant operates the Farmers' Market at Southern Towers in a 50-space section of the parking lot at the northwest corner of the site near the intersection of Seminary Road and Beauregard Street. The applicant seeks approval to continue operation of this market. It is configured with tent structures with three rows of stalls selling produce, crafts, and prepared foods. The market operates on Saturdays and Sundays only between 9 a.m. and 9 p.m., with setup beginning at 8 a.m. on both days. Inventory is delivered in trucks before operation and throughout the day. No odors are anticipated, and trash consists mostly of cardboard boxes. All trash and litter is removed by the market manager by the end of each day.