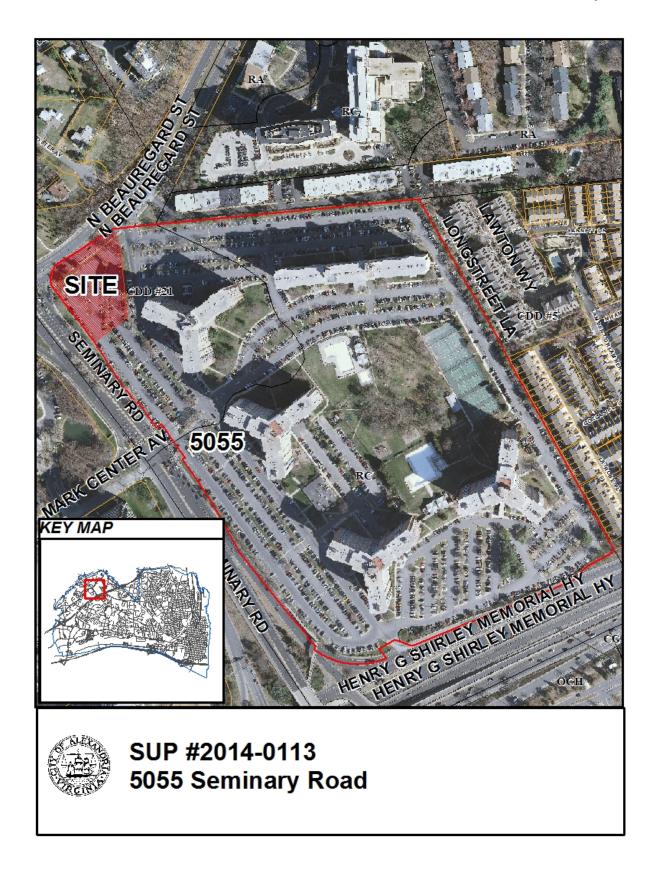

#### I. DISCUSSION

The applicant, Jim Nicholson, requests Special Use Permit approval to operate an outdoor food and craft market at the northwest corner of the parking lot at Southern Towers Apartments located at 5055 Seminary Road.

#### SITE DESCRIPTION

The subject property is one lot of record with approximately 1,700 feet of frontage along the entire block of Seminary Road between Interstate 395 and Beauregard Street. The site also has approximately 1,000 feet of frontage along interstate 395 and approximately 400 feet of frontage along Beauregard Street. The total lot area is 40.6 acres. Multi-family residential uses surround the site on the north and east, Interstate 395 borders the site to the south, and the Mark Center multi-use complex is to the west, across Seminary Road. The site is developed with the

Southern Towers Apartments, a high density residential and mixed-use community with five 15-story high rise residential buildings; a small commercial complex that contains a bank and a 7-Eleven convenience store, a clubhouse, two swimming pools, tennis courts, and other facilities. The complex was built in 1960 and has 2,340 residential units.

#### ZONING/MASTER PLAN DESIGNATION

The subject property is located in the RC-High Density Apartment zone. A recent text amendment to the Zoning Ordinance allows an outdoor food and craft market in this zone if a full hearing special use permit is granted. This site is in the Beauregard Small Area Plan chapter of the Master Plan, which designates this portion of the Southern Towers property for commercial redevelopment with office and retail uses. The plan generally promotes a mixture of