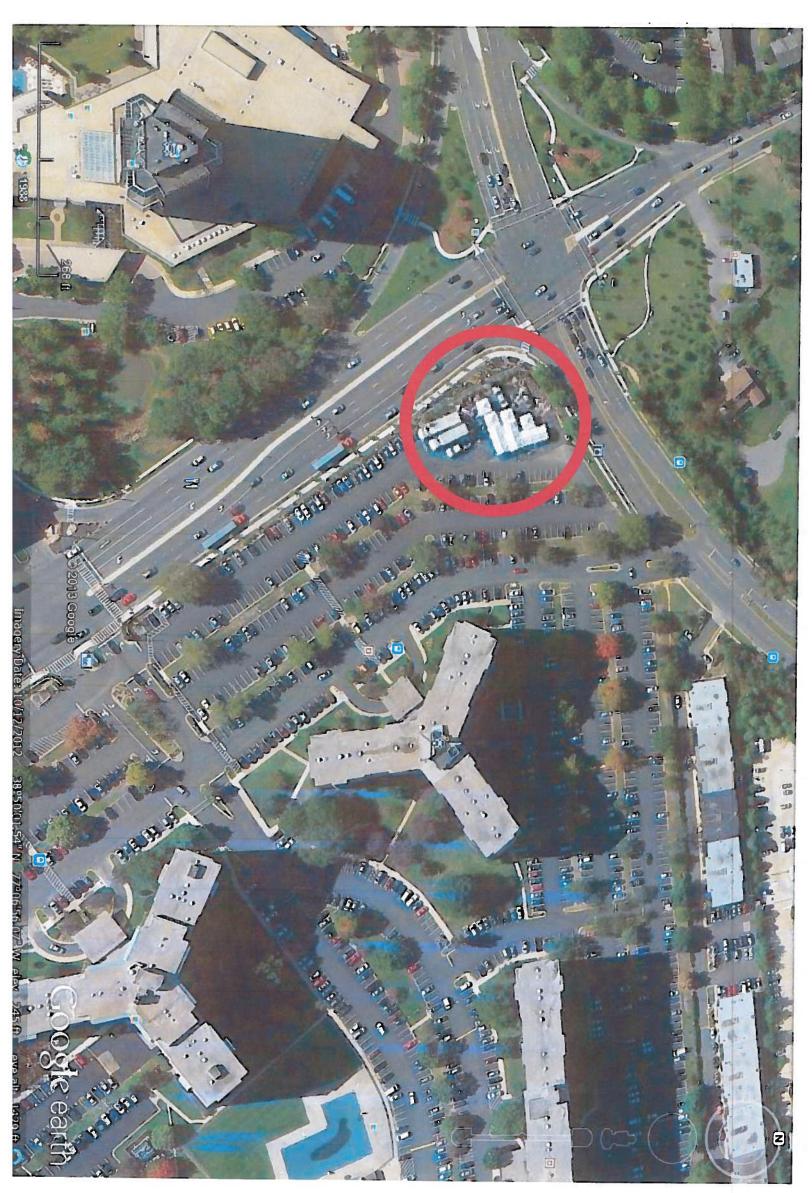

#### **PROPOSAL**

The applicant operates the Farmers' Market at Southern Towers in a 50-space section of the parking lot at the northwest corner of the site near the intersection of Seminary Road and Beauregard Street. The applicant seeks approval to continue operation of this market. It is configured with tent structures with three rows of stalls selling produce, crafts, and prepared foods. The market operates on Saturdays and Sundays only between 9 a.m. and 9 p.m., with setup beginning at 8 a.m. on both days. Inventory is delivered in trucks before operation and throughout the day. No odors are anticipated, and trash consists mostly of cardboard boxes. All trash and litter is removed by the market manager by the end of each day.

#### **PARKING**

The Zoning Ordinance does not include a specific parking requirement for outdoor food and craft markets, but adequate parking is provided for this activity. This market operates at an existing residential parking lot. A total of 50 spaces are reserved for the use, of which approximately 19-20 spaces are taken up by trucks and the market stalls. Another 30 spaces are available for vendors and customers. The complex has a total of 2,437 existing spaces.