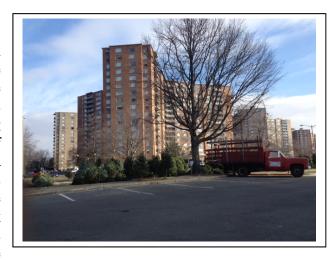

#### **PROPOSAL**

The applicant operates the Farmers' Market at Southern Towers in a 50-space section of the parking lot at the northwest corner of the site near the intersection of Seminary Road and Beauregard Street. The applicant seeks approval to continue operation of this market. It is configured with tent structures with three rows of stalls selling produce, crafts, and prepared foods. The market operates on Saturdays and Sundays only between 9 a.m. and 9 p.m., with setup beginning at 8 a.m. on both days. Inventory is delivered in trucks before operation and throughout the day. No odors are anticipated, and trash consists mostly of cardboard boxes. All trash and litter is removed by the market manager by the end of each day.

#### **PARKING**

The Zoning Ordinance does not include a specific parking requirement for outdoor food and craft markets, but adequate parking is provided for this activity. This market operates at an existing residential parking lot. A total of 50 spaces are reserved for the use, of which approximately 19-20 spaces are taken up by trucks and the market stalls. Another 30 spaces are available for vendors and customers. The complex has a total of 2,437 existing spaces.