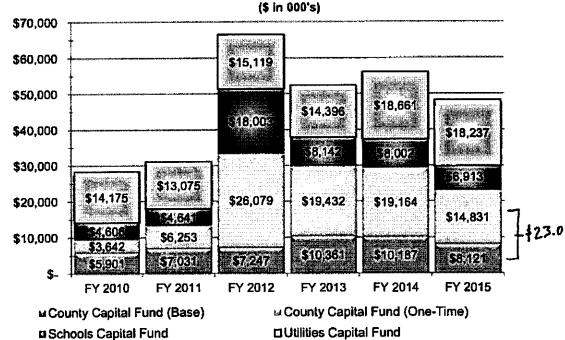

br>53.9<br>5.8<br>69.1<br>15.2  | \$637.1<br>108.7<br>59.5<br>40.0<br>21.8<br>11.8<br>36.8<br>7.5<br>18.1<br>10.5<br>12.4<br>54.2<br>5.8<br>69.1<br>15.2 | -10<br>-2<br>-0<br>-10<br>-10<br>-10                                                                                                                                                   |

findludes General Fund transfers to other operating funds.

Includes Pay-As-You-Go retiree health and life insurance, and transfer to the OPEB Trust Fund.
 In FY 2014 one-time funding is set-aside for County/School capital projects related to enrollment capacity projects and other joint use projects.
 Housing Funds include \$1.8 million reserved for payment of Buckingham debt service in FY 2015.

### PAY-AS-YOU-GO APPROPRIATION HISTORY FY 2010 - FY 2015



## PAY-AS-YOU-GO APPROPRIATION HISTORY BY CATEGORY (\$ in 000's)

| PROGRAM CATEGORY                  | FY 2010  | FY 2011  | FY 2012          | FY 2013          | FY 2014.         | FY 2015           |
|-----------------------------------|----------|----------|------------------|------------------|------------------|-------------------|
| Regional Partnerships             | \$1,128  | \$1,152  | \$1,166          | \$1,136          | \$1,214          | \$1,287           |
| Transportation & Pedestrian       | 2,813    | 5,432    | 7,939            | 4,037            | 5,041            | 7,235             |
| Government Facilities             | 880      | 3,019    | 14,871           | 13,356           | 3,408            | 2,077             |
| Parks and Recreation              | 200