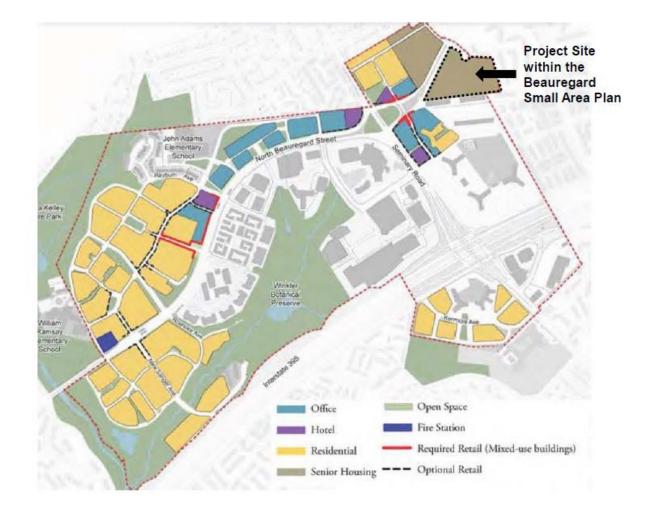

#### **Conformance with Small Area Plan**

#### **Conformance with Small Area Plan**

- Developer Contributions
  - Providing a contribution of up to \$12.15 for the implementation of the SAP
  - Applicant can receive a credit of up to \$4.17 for affordable senior care