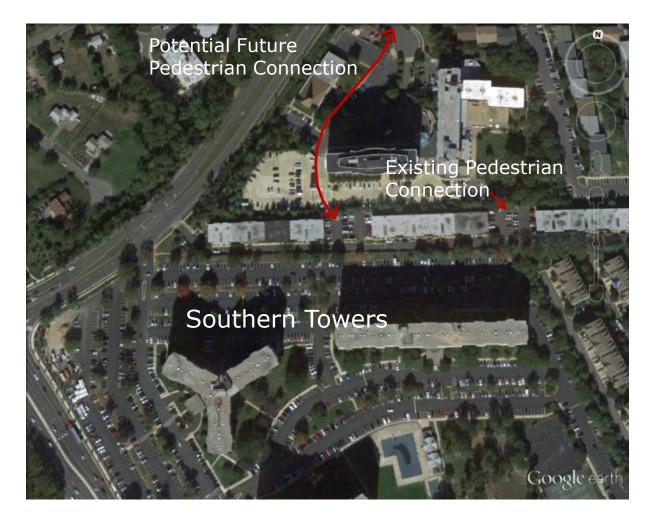

g buildings as seen from N. Beauregard Street with the Church of the Resurrection in the foreground.





# **Project Description & Requests**

#### <u>Requests</u>

- Rezoning from RC & RA to CDD
- Text Amendment to create a new CDD and expand the BDAC reviewing process
- Development Special Use Permit with Site Plan

#### <u>Proposal</u>

- Construct a new 90 bed home for the elderly.
- Transferring existing residents to the new facility.
- Providing parking per the Zoning Ordinance





# NIN Z Z

6

## CDD Concept Plan





### Floor Plan

#### New Floor Plan

- Provides residents with private rooms.
- Provides communal areas for social interaction.
- Enhances the residents overall experience.



7



### Site Design



**1** SOUTHWEST VIEW



**2** SOUTHEAST VIEW



#### Site Design





NINOZ

X

**ANNIN** 

#### **Building Design**





#### **Building Design**





### **Building Design**





#### Landscape Design





ANNIN

NIN

# NING Ň X ANNIN

#### Landscape Design





#### **Conformance with Small Area Plan**





#### **Conformance with Small Area Plan**

- Developer Contributions
  - Providing a contribution of up to \$12.15 for the implementation of the SAP
  - Applicant can receive a credit of up to \$4.17 for affordable senior care



#### Recommendation

#### <u>Staff</u> <u>Recommends</u> <u>Approval</u>