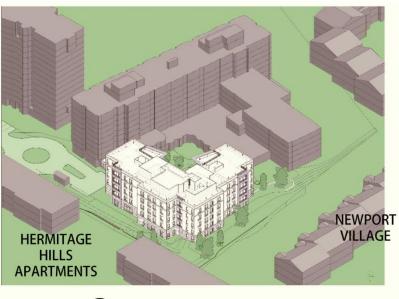

LANNIN

## **Existing Conditions**

Existing buildings as seen from N. Beauregard Street with the Church of the Resurrection in the foreground.





# **Project Description & Requests**

#### <u>Requests</u>

- Rezoning from RC & RA to CDD
- Text Amendment to create a new CDD and expand the BDAC reviewing process
- Development Special Use Permit with Site Plan

#### <u>Proposal</u>

- Construct a new 90 bed home for the elderly.
- Transferring existing residents to the new facility.
- Providing parking per the Zoning Ordinance





# NIN Z Z

6

## CDD Concept Plan





### Floor Plan

#### New Floor Plan

- Provides residents with private rooms.
- Provides communal areas for social interaction.
- Enhances the residents overall experience.



7



### Site Design



**1** SOUTHWEST VIEW



**2** SOUTHEAST VIEW



#### Site Design





NINOZ

X

**ANNIN** 

#### **Building Design**





#### **Building Design**





### **Building Design**





#### Landscape Design





ANNIN

NIN

# NING Ň X ANNIN

#### Landscape Design





#### **Conformance with Small Area Plan**





#### **Conformance with Small Area Plan**

- Developer Contributions
  - Providing a contribution of up to \$12.15 for the implementation of the SAP
  - Applicant can receive a credit of up to \$4.17 for affordable senior care



#### Recommendation

#### <u>Staff</u> <u>Recommends</u> <u>Approval</u>