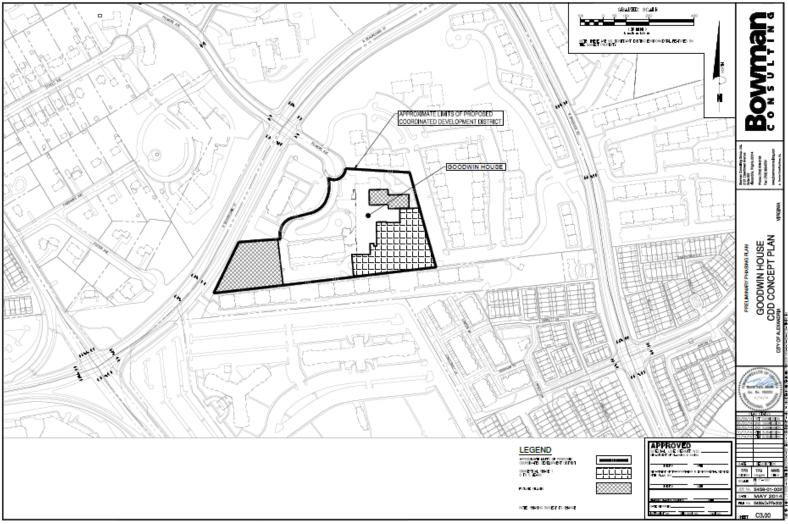

# 2014-0003 DSUP #2014-0012

> City Council January 24, 2015



#### Site Context





City Council January 24, 2015

NIN

X

ANNIN

#### **Existing Conditions**

Existing buildings as seen from Newport Village







# NINOZ LANNIN

## **Existing Conditions**

Existing buildings as seen from N. Beauregard Street with the Church of the Resurrection in the foreground.





# **Project Description & Requests**

#### <u>Requests</u>

- Rezoning from RC & RA to CDD
- Text Amendment to create a new CDD and expand the BDAC reviewing process
- Development Special Use Permit with Site Plan

#### <u>Proposal</u>

- Construct a new 90 bed home for the elderly.
- Transferring existing residents to the new facility.
- Providing parking per the Zoning Ordinance





# NIN Z Z

6

## CDD Concept Plan





### Floor Plan

#### New Floor Plan

- Provides residents with private rooms.
- Provides communal areas for social interaction.
- Enhances the residents overall experience.



7



### Site Design



**1** SOUTHWEST VIEW



**2** SOUTHEAST VIEW



#### Site Design





NINOZ

X

**ANNIN** 

#### **Building Design**





#### **Building Design**





### **Building Design**





#### Landscape Design





ANNIN

NIN

# NING Ň X ANNIN

#### Landscape Design





#### **Conformance with Small Area Plan**





#### **Conformance with Small Area Plan**

- Developer Contributions
  - Providing a contribution of up to \$12.15 for the implementation of the SAP
  - Applicant can receive a credit of up to \$4.17 for affordable senior care



#### Recommendation

#### <u>Staff</u> <u>Recommends</