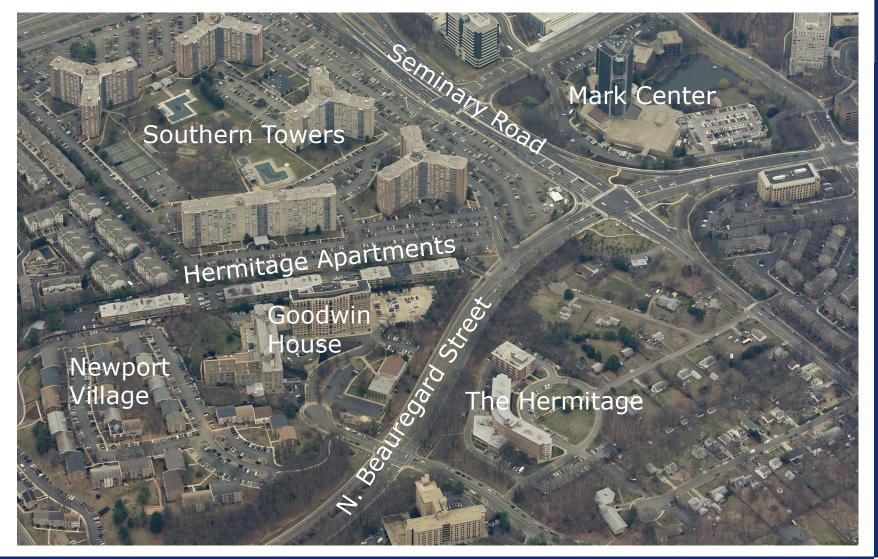

#### **Goodwin House**

Text Amendment #2014-0008 Rezoning #2104-0007 CDD # 2014-0003 DSUP #2014-0012

> City Council January 24, 2015



#### Site Context





City Council January 24, 2015

NIN

X

ANNIN

#### **Existing Conditions**

Existing buildings as seen from Newport Village







# NINOZ LANNIN

## **Existing Conditions**

Existing buildings as seen from N. Beauregard Street with the Church of the Resurrection in the foreground.





# **Project Description & Requests**

#### <u>Requests</u>

- Rezoning from RC & RA to CDD
- Text Amendment to create a new CDD and expand the BDAC reviewing process
- Development Special Use Permit with Site Plan

#### <u>Proposal</u>

- Construct a new 90 bed home for the elderly.
- Transferring existing residents to the new facility.
- Providing parking per the Zoning Ordinance





# NIN Z Z

6

## CDD Concept Plan





### Floor Plan

#### New Floor Plan

- Provides residents with private rooms.
-