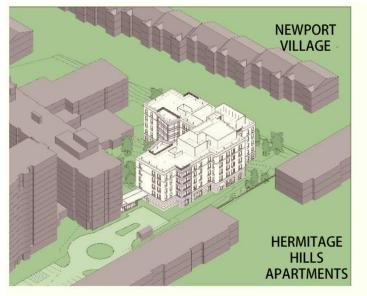

t Village







# NINOZ LANNIN

## **Existing Conditions**

Existing buildings as seen from N. Beauregard Street with the Church of the Resurrection in the foreground.





# **Project Description & Requests**

#### <u>Requests</u>

- Rezoning from RC & RA to CDD
- Text Amendment to create a new CDD and expand the BDAC reviewing process
- Development Special Use Permit with Site Plan

#### <u>Proposal</u>

- Construct a new 90 bed home for the elderly.
- Transferring existing residents to the new facility.
- Providing parking per the Zoning Ordinance





# NIN Z Z

6

## CDD Concept Plan





### Floor Plan

#### New Floor Plan

- Provides residents with private rooms.
- Provides communal areas for social interaction.
- Enhances the residents overall experience.



7



### Site Design



**1** SOUTHWEST VIEW



**2** SOUTHEAST VIEW



#### Site Design





NINOZ

X

**ANNIN** 

#### **Building Design**





#### **Building Design**





### **Building Design**





#### Landscape Design





ANNIN

NIN

# NING Ň X ANNIN

#### Landscape Design





#### **Conformance with Small Area Plan**





#### **Conformance with Small Area Plan**

- Developer Contributions
  - Providing a contribution of up to \$12.15 for the implementation of the SAP
  - Applicant can receive a credit of up to \$4.17 for affordable senior care



#### Recommendation

#### <u>Staff</u> <u>Recommends</u> <u>Approval</u>