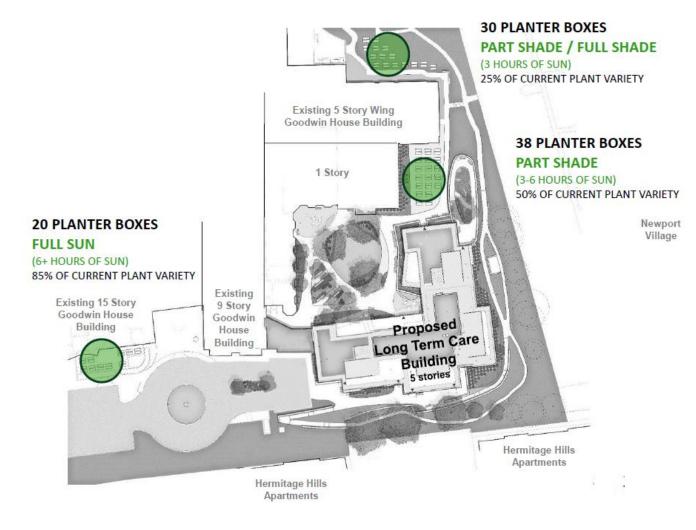

ts**

#### <u>Requests</u>

- Rezoning from RC & RA to CDD
- Text Amendment to create a new CDD and expand the BDAC reviewing process
- Development Special Use Permit with Site Plan

#### <u>Proposal</u>

- Construct a new 90 bed home for the elderly.
- Transferring existing residents to the new facility.
- Providing parking per the Zoning Ordinance





# NIN Z Z

6

## CDD Concept Plan





### Floor Plan

#### New Floor Plan

- Provides residents with private rooms.
- Provides communal areas for social interaction.
- Enhances the residents overall experience.



7



### Site Design



**1** SOUTHWEST VIEW



**2** SOUTHEAST VIEW



#### Site Design





NINOZ

X

**ANNIN** 

#### **Building Design**





#### **Building Design**





### **Building Design**





#### Landscape Design





ANNIN

NIN

# NING Ň X ANNIN

#### Landscape Design





#### **Conformance with Small Area Plan**





#### **Conformance with Small Area Plan**

- Developer Contributions
  - Providing a contribution of up to \$12.15 for the implementation of the SAP
  - Applicant can receive a credit of up to \$4.17 for affordable senior care



#### Recommendation

#### <u>Staff</u> <u>Recommends</u> <u>Approval</u>