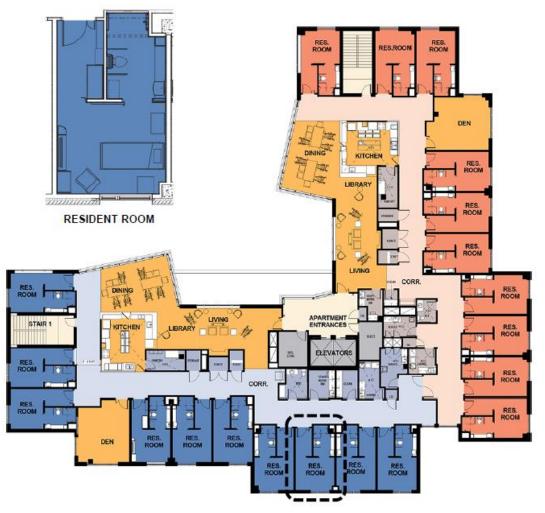

### Floor Plan

#### New Floor Plan

- Provides residents with private rooms.
- Provides communal areas for social interaction.
- Enhances the residents overall experience.

7