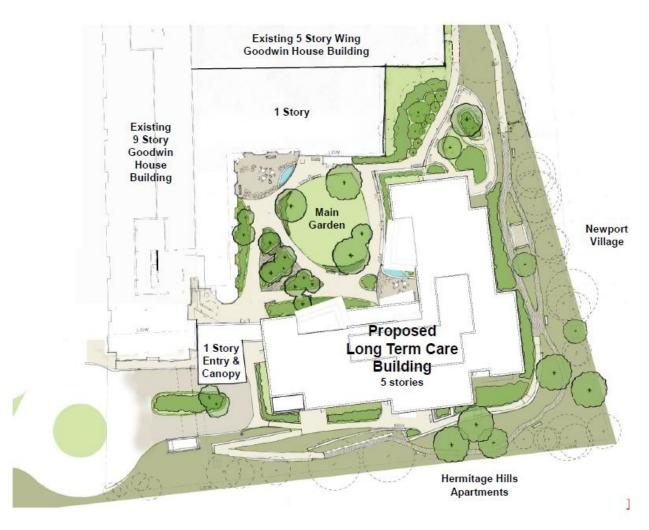

D
- Text Amendment to create a new CDD and expand the BDAC reviewing process
- Development Special Use Permit with Site Plan

#### <u>Proposal</u>

- Construct a new 90 bed home for the elderly.
- Transferring existing residents to the new facility.
- Providing parking per the Zoning Ordinance





# NIN Z Z

6

## CDD Concept Plan





### Floor Plan

#### New Floor Plan

- Provides residents with private rooms.
- Provides communal areas for social interaction.
- Enhances the residents overall experience.



7



### Site Design



**1** SOUTHWEST VIEW



**2** SOUTHEAST VIEW



#### Site Design





NINOZ

X

**ANNIN** 

#### **Building Design**





#### **Building Design**





### **Building Design**





#### Landscape Design





ANNIN

NIN

# NING Ň X ANNIN

#### Landscape Design





#### **Conformance with Small Area Plan**





#### **Conformance with Small Area Plan**

- Developer Contributions
  - Providing a contribution of up to \$12.15 for the implementation of the SAP
  - Applicant can receive a credit of up to \$4.17 for affordable senior care



#### Recommendation

#### <u>Staff</u> <u>Recommends</u> <u>Approval</u>