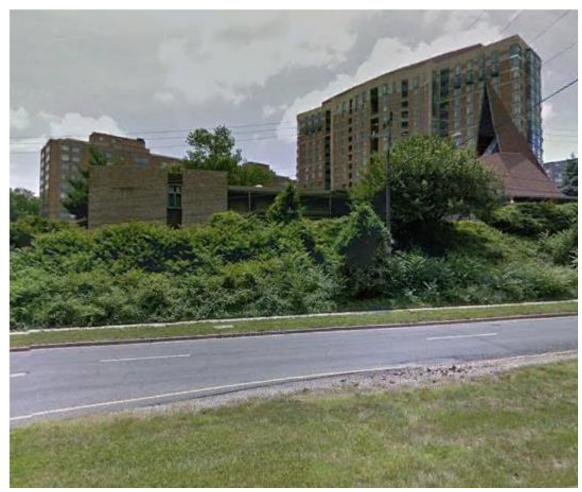

## **Existing Conditions**

Existing buildings as seen from N. Beauregard Street with the Church of the Resurrection in the foreground.