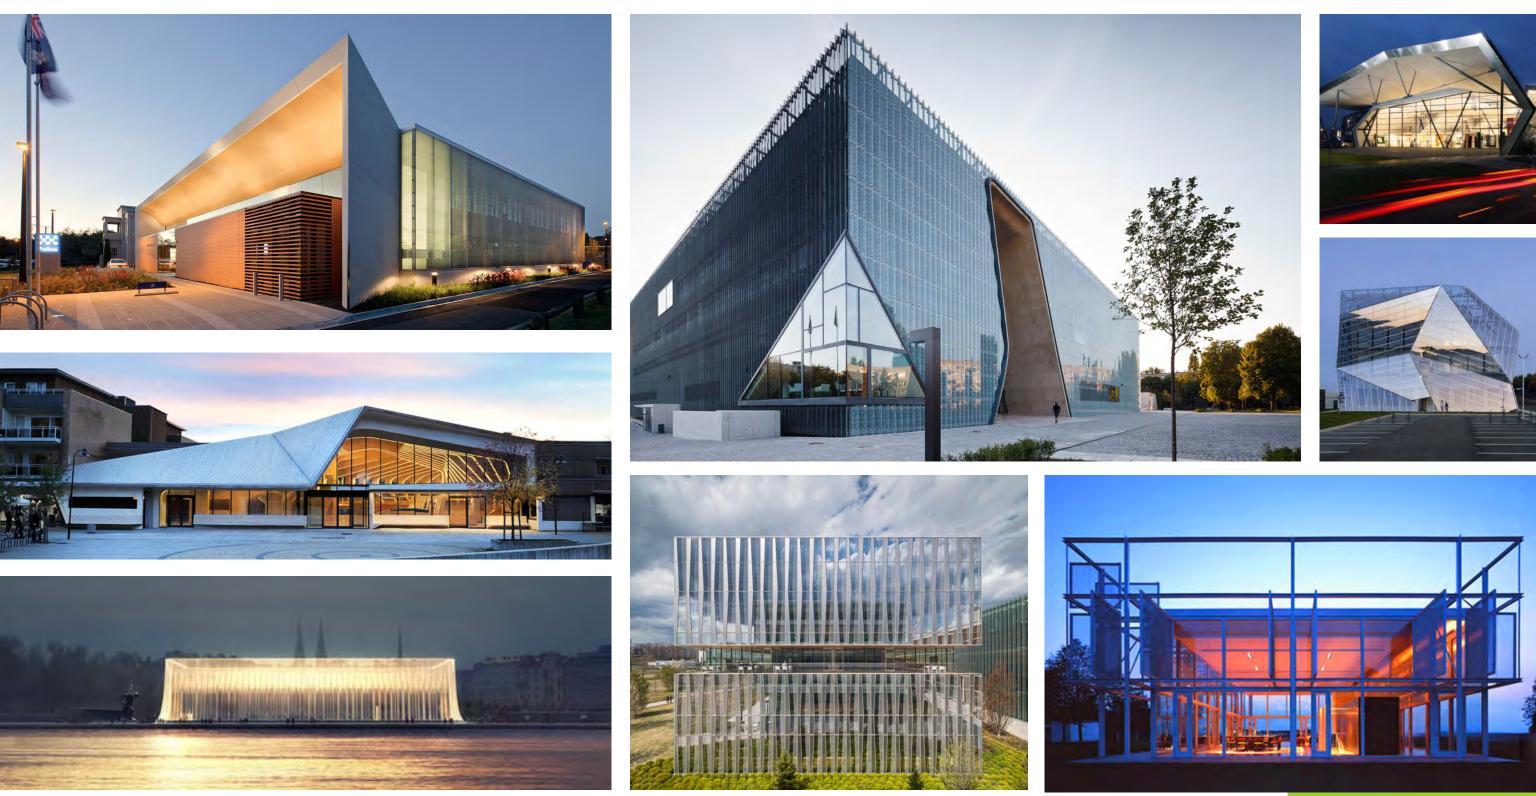

ER











#### WEST BUILDING

ENLARGED AXONOMETRIC "A"

## WEST BUILDING WEST ELEVATION





# **PROCESS** MASSING STUDY

#### EAST BUILDING













**Project:** 500/ 501 Union Alexandria, Virginia

Phase: BOARD OF ARCHITECTURAL REVIEW SUBMISSION

# **PROCESS** SOUTHWEST PERSPECTIVE

## EAST BUILDING







# EAST BUILDING AXON

#### EAST BUILDING







# EAST BUILDING SOUTHWEST PERSPECTIVE

### EAST BUILDING





# EAST BULDING RESIDENTIAL ENTRY



#### EAST BUILDING







# EAST BUILDING NORTHWEST PERSPECTIVE

### EAST BUILDING







# EAST BUILDING SOUTHEAST PERSPECTIVE

#### EAST BUILDING





# EAST BUILDING AXON & WEST ELEVATION



WEST ELEVATION

#### EAST BUILDING



# EAST BUILDING NORTH & SOUTH ELEVATION



NORTH ELEVATION



SOUTH ELEVATION



### EAST BUILDING







# **PAVILION** PRECEDENTS





#### PAVILION





SOUTH EAST\_BIRDS EYE VIEW

SOUTH EAST\_PERSPECTIVE VIEW



EAST\_PERSPECTIVE VIEW

# **PAVILION** OPTION 4

#### PAVILION





SOUTH EAST\_BIRDS EYE VIEW

SOUTH EAST\_PERSPECTIVE VIEW



EAST\_PERSPECTIVE VIEW

# **PAVILION** OPTION 6



#### PAVILION





SOUTH EAST\_BIRDS EYE VIEW



EAST\_PERSPECTIVE VIEW

# PAVILION OPTION 8

#### PAVILION



# **END**

Date: DECEMBER 16, 2014



### EAST BUILDING