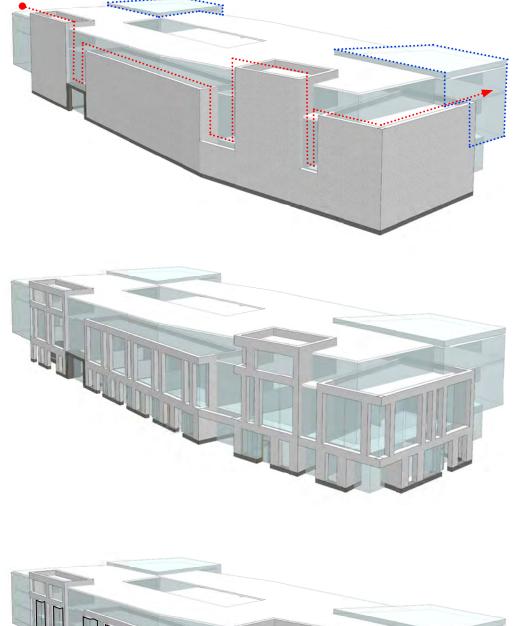

BOARD OF ARCHITECTURAL REVIEW SUBMISSION DECEMBER 16, 2014



4075 WILSON BOULEVARD, SUITE 650 ARLINGTON, VA 22203





1023 31ST STREET, NW WASHINGTON, DC 20007

# **501** UNION

## ALEXANDRIA, VA



1700 MARKET STREET, SUITE 2800 PHILADELPHIA, PA 19103

PAVILION

# CONTENTS

- WEST BUILDING
- EAST BUILDING

- A1 A3
- A4 A12
- A13 A16







WEST BUILDING WEST ELEVATION





DECEMBER 16, 2014





#### WEST BUILDING

# SOUTH TOWER











#### WEST BUILDING

ENLARGED AXONOMETRIC "A"

## WEST BUILDING WEST ELEVATION





# **PROCESS** MASSING STUDY

#### EAST BUILDING













**Project:** 500/ 501 Union Alexandria, Virginia

Phase: BOARD OF ARCHITECTURAL REVIEW SUBMISSION

# **PROCESS** SOUTHWEST PERSPECTIVE

## EAST BUILDING







# EAST BUILDING AXON

#### EAST BUILDING







# EAST BUILDING SOUTHWEST PERSPECTIVE

### EAST BUILDING





# EAST BULDING RESIDENTIAL ENTRY



#### EAST BUILDING







# EAST BUILDING NORTHWEST PERSPECTIVE

### EAST BUILDING







# EAST BUILDING SOUTHEAST PERSPECTIVE

#### EAST BUILDING





# EAST BUILDING AXON & WEST ELEVATION



WEST ELEVATION

#### EAST BUILDING



# EAST BUILDING NORTH & SOUTH ELEVATION



NORTH ELEVATION



SOUTH ELEVATION



### EAST BUILDING







# **PAVILION** PRECEDENTS





#### PAVILION





SOUTH EAST\_BIRDS EYE VIEW

SOUTH EAST\_PERSPECTIVE VIEW



EAST\_PERSPECTIVE VIEW

# **PAVILION**