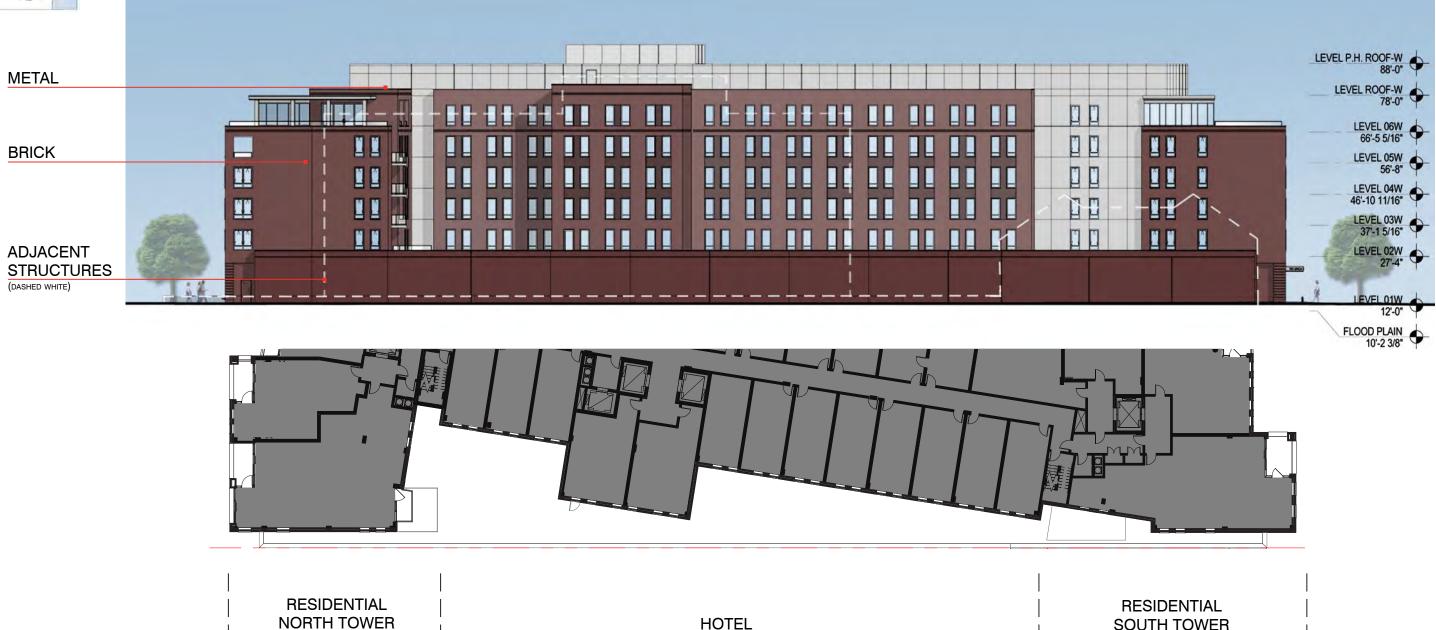

BOARD OF ARCHITECTURAL REVIEW SUBMISSION DECEMBER 16, 2014



4075 WILSON BOULEVARD, SUITE 650 ARLINGTON, VA 22203





1023 31ST STREET, NW WASHINGTON, DC 20007

# **501** UNION

## ALEXANDRIA, VA



1700 MARKET STREET, SUITE 2800 PHILADELPHIA, PA 19103

PAVILION

# CONTENTS

- WEST BUILDING
- EAST BUILDING

- A1 A3
- A4 A12
- A13 A16







WEST BUILDING WEST ELEVATION





DECEMBER 16, 2014





#### WEST BUILDING

# SOUTH TOWER











#### WEST BUILDING

ENLARGED AXONOMETRIC "A"

## WEST BUILDING WEST ELEVATION





# **PROCESS** MASSING STUDY

#### EAST BUILDING













**Project:** 500/ 501 Union Alexandria, Virginia

Phase: BOARD OF ARCHITECTURAL REVIEW SUBMISSION

# **PROCESS** SOUTHWEST PERSPECTIVE

## EAST BUILDING







# EAST BUILDING AXON

#### EAST BUILDING







# EAST BUILDING SOUTHWEST PERSPECTIVE

### EAST BUILDING





# EAST BULDING RESIDENTIAL ENTRY



#### EAST BUILDING







# EAST BUILDING NORTHWEST PERSPECTIVE

### EAST BUILDING







# EAST BUILDING SOUTHEAST PERSPECTIVE

#### EAST BUILDING





# EAST BUILDING AXON & WEST ELEVATION



WEST ELEVATION

#### EAST BUILDING



# EAST BUILDING NORTH & SOUTH ELEVATION



NORTH