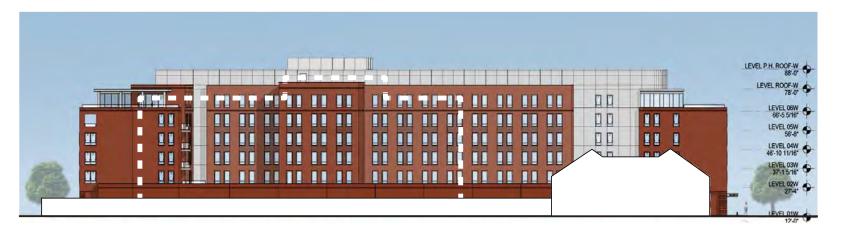

# 500 & 501 UNION

ALEXANDRIA, VA

BOARD OF ARCHITECTURAL REVIEW PRESENTATION

JANUARY 7, 2015









#### CONTENTS

| WEST BUILDING | W1 - W4 |
|---------------|---------|
| EAST BUILDING | E1 - E9 |
| PAVILION      | P1 - P5 |
| APPENDIX      | A1 - A3 |





#### WEST BUILDING WEST ELEVATION



METAL

BRICK

ADJACENT OFFICE BLDG



**WEST BUILDING** 

**Project:** 500/ 501 Union Alexandria, Virginia

Phase: BOARD OF ARCHITECTURAL REVIEW PRESENTATION

**Date:** JANUARY 7, 2015





#### WEST BUILDING WEST ELEVATION



WEST ELEVATION



ENLARGED AXONOMETRIC "B"



**ENLARGED AXONOMETRIC "A"** 



#### WEST BUILDING BRICK COLOR OPTIONS



**BRICK OPTION 1** 



**BRICK OPTION 2** 



BRICK ORIGINALLY SUBMITTED

#### WEST BUILDING MATERIAL PALETTE







### PROCESS WEST ELEVATION STUDY







#### PROCESS MASSING STUDY





#### **KEY POINTS**

- WEST FACADE IS PREDOMINATLY MASONRY WITH PUNCHED OPENINGS
- MASONRY IS EXPRESSED AS LOAD BEARING AND EXTENDS TO GROUND
- BASE, MIDDLE, AND TOP OF THE BUILDING ARE EXPRESSED
- HEIGHTS OF BUILDING VOLUMES PROVIDE VARIETY AT THE ROOF LINE
- ROOF OVERHANG IS BROKEN AT PRIMARY ENTRIES
- WINDOW AND MULLION LOCATIONS ARE REGULAR AND ORDERED



### EAST BUILDING AXON





**Project:** 500/ 501 Union Alexandria, Virginia Phase: BOARD OF ARCHITECTURAL REVIEW PRESENTATION

Date: JANUARY 7, 2015

**E3** 



#### EAST BUILDING SOUTHWEST PERSPECTIVE







#### EAST BULDING RESIDENTIAL ENTRY