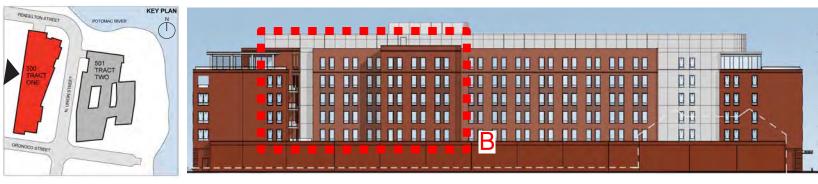

#### WEST BUILDING WEST ELEVATION

WEST ELEVATION

ENLARGED AXONOMETRIC "B"

**ENLARGED AXONOMETRIC "A"** 

#### SITE PLAN

0' 25' 50' 100' SCALE: 1"= 50' - 0"

**APPENDIX** 

**Project:** 500/ 501 Union Alexandria, Virginia

Phase: BOARD OF ARCHITECTURAL REVIEW PRESENTATION

**Date:** JANUARY 7, 2015