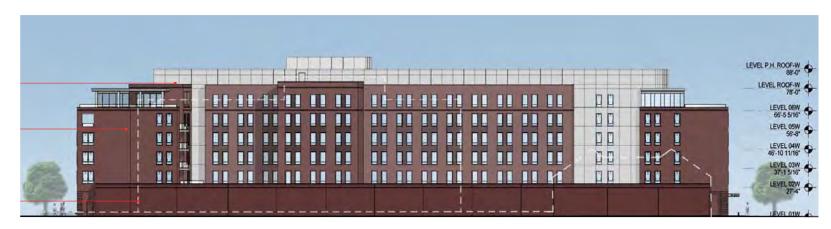

#### WEST BUILDING WEST ELEVATION

METAL

BRICK

ADJACENT OFFICE BLDG

**WEST BUILDING** 

**Project:** 500/ 501 Union Alexandria, Virginia

Phase: BOARD OF ARCHITECTURAL REVIEW PRESENTATION

**Date:** JANUARY 7, 2015

#### **KEY POINTS**

- WEST FACADE IS PREDOMINATLY MASONRY WITH PUNCHED OPENINGS
- MASONRY IS EXPRESSED AS LOAD BEARING AND EXTENDS TO GROUND
- BASE, MIDDLE, AND TOP OF THE BUILDING ARE EXPRESSED
- HEIGHTS OF BUILDING VOLUMES PROVIDE VARIETY AT THE ROOF LINE
- ROOF OVERHANG IS BROKEN AT PRIMARY ENTRIES
- WINDOW AND MULLION LOCATIONS ARE REGULAR AND ORDERED