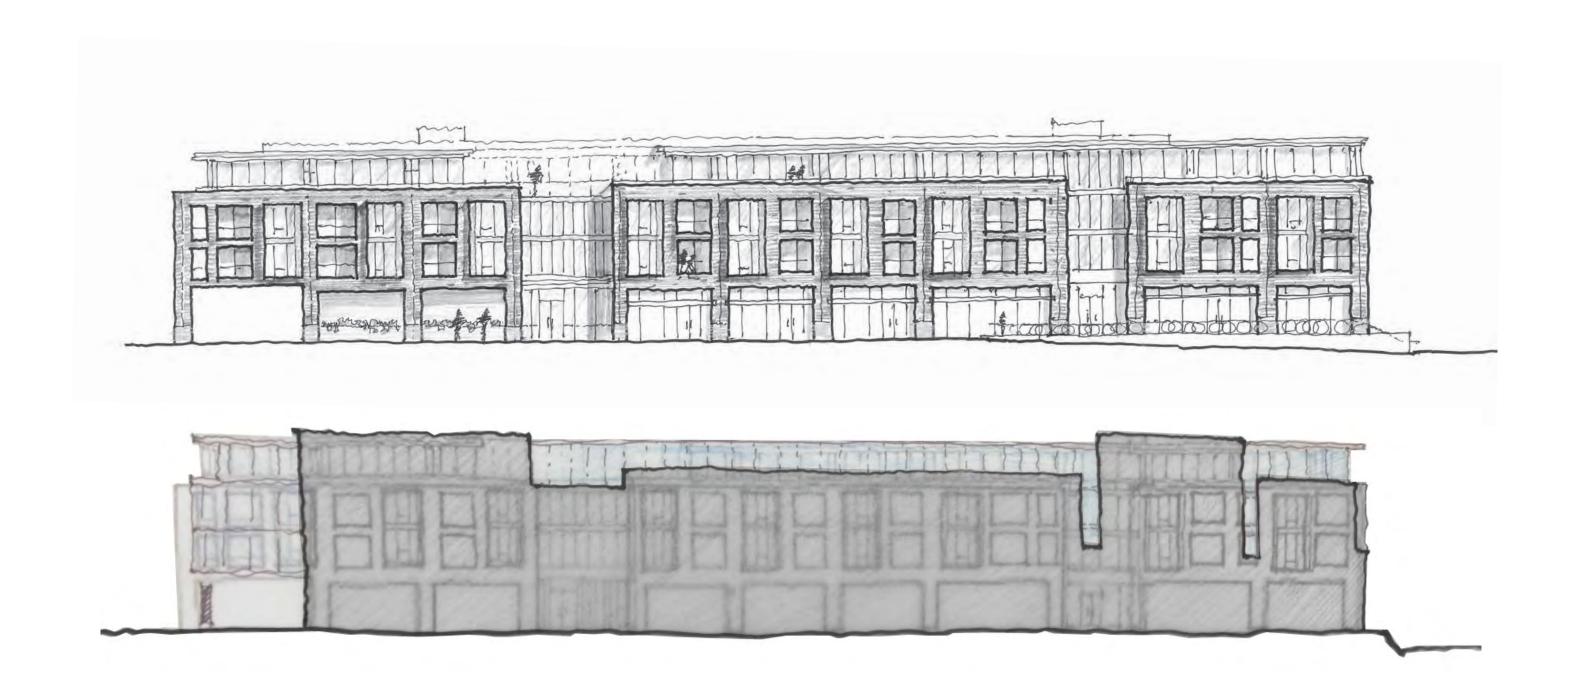

# 500 & 501 UNION

ALEXANDRIA, VA

BOARD OF ARCHITECTURAL REVIEW PRESENTATION

JANUARY 7, 2015









#### CONTENTS

| WEST BUILDING | W1 - W4 |
|---------------|---------|
| EAST BUILDING | E1 - E9 |
| PAVILION      | P1 - P5 |
| APPENDIX      | A1 - A3 |





#### WEST BUILDING WEST ELEVATION



METAL

BRICK

ADJACENT OFFICE BLDG



**WEST BUILDING** 

**Project:** 500/ 501 Union Alexandria, Virginia

Phase: BOARD OF ARCHITECTURAL REVIEW PRESENTATION

**Date:** JANUARY 7, 2015





#### WEST BUILDING WEST ELEVATION



WEST ELEVATION



ENLARGED AXONOMETRIC "B"



**ENLARGED AXONOMETRIC "A"** 



#### WEST BUILDING BRICK COLOR OPTIONS



**BRICK OPTION 1** 



**BRICK OPTION 2** 



BRICK ORIGINALLY SUBMITTED

#### WEST BUILDING MATERIAL PALETTE







### PROCESS WEST ELEVATION STUDY







#### PROCESS MASSING STUDY





#### **KEY POINTS**

- WEST FACADE IS PREDOMINATLY MASONRY WITH PUNCHED OPENINGS
- MASONRY IS EXPRESSED AS LOAD BEARING AND EXTENDS TO GROUND
- BASE, MIDDLE, AND TOP OF THE BUILDING ARE EXPRESSED
- HEIGHTS OF BUILDING VOLUMES PROVIDE VARIETY AT THE ROOF LINE
- ROOF OVERHANG IS BROKEN AT PRIMARY ENTRIES
- WINDOW AND MULLION LOCATIONS ARE REGULAR AND ORDERED



### EAST BUILDING AXON





**Project:** 500/ 501 Union Alexandria, Virginia Phase: BOARD OF ARCHITECTURAL REVIEW PRESENTATION

Date: JANUARY 7, 2015

**E3** 



#### EAST BUILDING SOUTHWEST PERSPECTIVE







#### EAST BULDING RESIDENTIAL ENTRY









### EAST BUILDING NORTHWEST PERSPECTIVE







### EAST BUILDING AXON & WEST ELEVATION





WEST ELEVATION (N UNION STREET)





#### EAST BUILDI