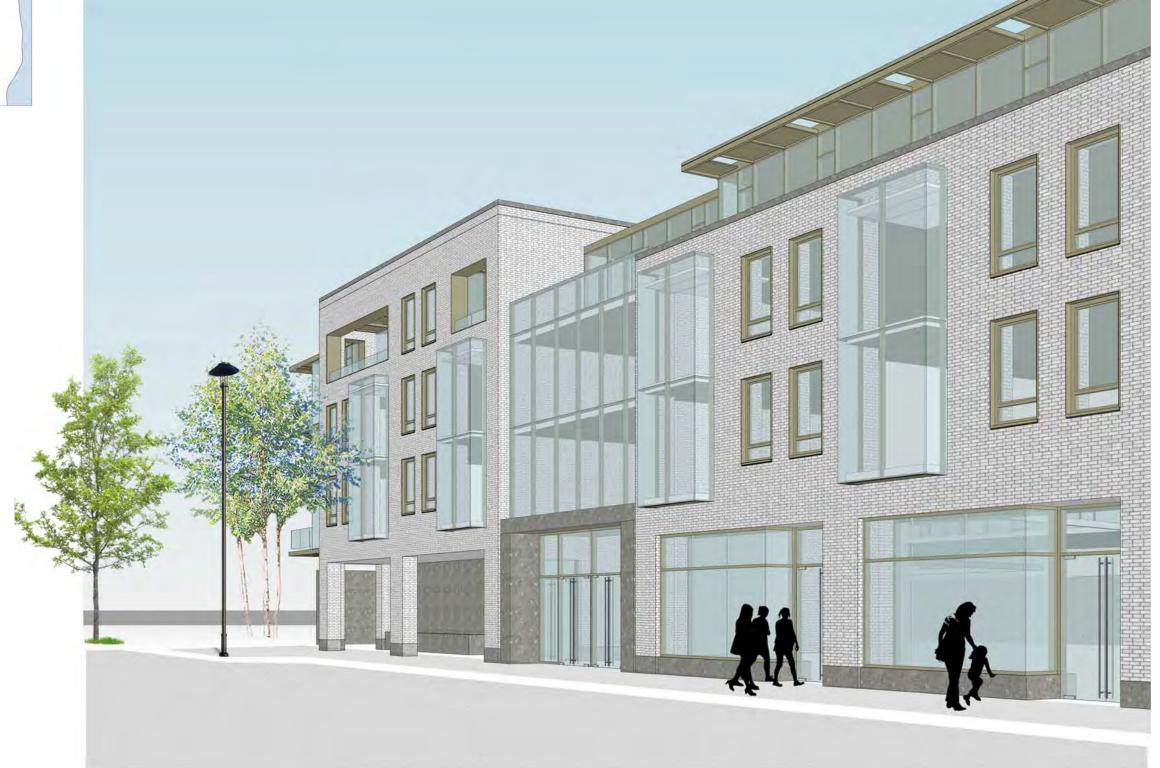

#### WEST BUILDING WEST ELEVATION

METAL

BRICK

ADJACENT OFFICE BLDG

**WEST BUILDING** 

**Project:** 500/ 501 Union Alexandria, Virginia

Phase: BOARD OF ARCHITECTURAL REVIEW PRESENTATION

**Date:** JANUARY 7, 2015

#### WEST BUILDING WEST ELEVATION

WEST ELEVATION

ENLARGED AXONOMETRIC "B"

**ENLARGED AXONOMETRIC "A"** 

#### **KEY POINTS**

- WEST FACADE IS PREDOMINATLY MASONRY WITH PUNCHED OPENINGS
- MASONRY IS EXPRESSED AS LOAD BEARING AND EXTENDS TO GROUND
- BASE, MIDDLE, AND TOP OF THE BUILDING ARE EXPRESSED
- HEIGHTS OF BUILDING VOLUMES PROVIDE VARIETY AT THE ROOF LINE
- ROOF OVERHANG IS BROKEN AT PRIMARY ENTRIES
- WINDOW AND MULLION LOCATIONS ARE REGULAR AND ORDERED