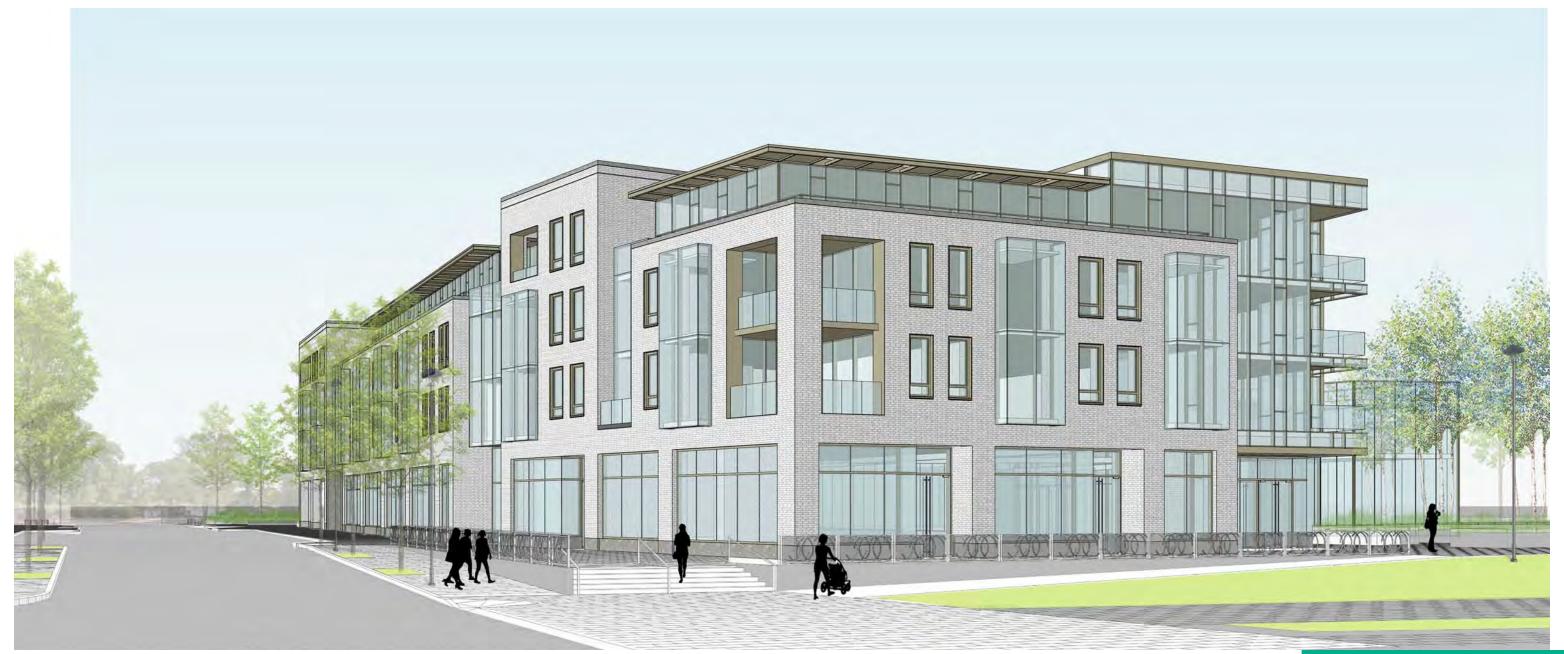

#### WEST BUILDING WEST ELEVATION

METAL

BRICK

ADJACENT OFFICE BLDG

**WEST BUILDING** 

**Project:** 500/ 501 Union Alexandria, Virginia

Phase: BOARD OF ARCHITECTURAL REVIEW PRESENTATION

**Date:** JANUARY 7, 2015

#### WEST BUILDING WEST ELEVATION

WEST ELEVATION

ENLARGED AXONOMETRIC "B"

**ENLARGED AXONOMETRIC "A"** 

#### **KEY POINTS**

- WEST FACADE IS PREDOMINATLY MASONRY WITH PUNCHED OPENINGS
- MASONRY IS EXPRESSED AS LOAD BEARING AND EXTENDS TO GROUND
- BASE, MIDDLE, AND TOP OF THE BUILDING ARE EXPRESSED
- HEIGHTS OF BUILDING VOLUMES PROVIDE VARIETY AT THE ROOF LINE
- ROOF OVERHANG IS BROKEN AT PRIMARY ENTRIES
- WINDOW AND MULLION LOCATIONS ARE REGULAR AND ORDERED