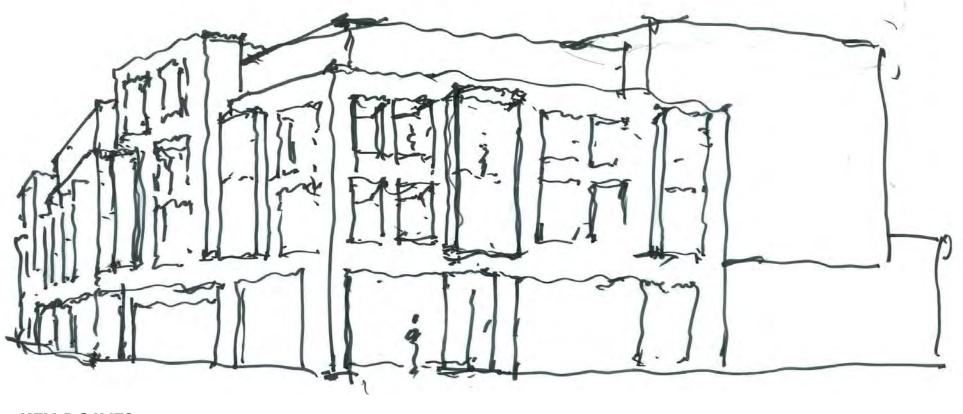

OARD OF ARCHITECTURAL REVIEW PRESENTATION

JANUARY 7, 2015









#### CONTENTS

| WEST BUILDING | W1 - W4 |
|---------------|---------|
| EAST BUILDING | E1 - E9 |
| PAVILION      | P1 - P5 |
| APPENDIX      | A1 - A3 |





#### WEST BUILDING WEST ELEVATION



METAL

BRICK

ADJACENT OFFICE BLDG



**WEST BUILDING** 

**Project:** 500/ 501 Union Alexandria, Virginia

Phase: BOARD OF ARCHITECTURAL REVIEW PRESENTATION

**Date:** JANUARY 7, 2015





#### WEST BUILDING WEST ELEVATION



WEST ELEVATION



ENLARGED AXONOMETRIC "B"



**ENLARGED AXONOMETRIC "A"** 



#### WEST BUILDING BRICK COLOR OPTIONS



**BRICK OPTION 1** 



**BRICK OPTION 2** 



BRICK ORIGINALLY SUBMITTED

#### WEST BUILDING MATERIAL PALETTE







### PROCESS WEST ELEVATION STUDY







#### PROCESS MASSING STUDY





#### **KEY POINTS**

- WEST FACADE IS PREDOMINATLY MASONRY WITH PUNCHED OPENINGS
- MASONRY IS EXPRESSED AS LOAD BEARING AND EXTENDS TO GROUND
- BASE, MIDDLE, AND TOP OF THE BUILDING ARE EXPRESSED
- HEIGHTS OF BUILDING VOLUMES PROVIDE VARIETY AT THE ROOF LINE
- ROOF OVERHANG IS BROKEN AT PRIMARY ENTRIES
- WINDOW AND MULLION LOCATIONS ARE REGULAR AND ORDERED



### EAST BUILDING AXON





**Project:** 500/ 501 Union Alexandria, Virginia Phase: BOARD OF ARCHITECTURAL REVIEW PRESENTATION

Date: JANUARY 7, 2015

**E3** 



#### EAST BUILDING SOUTHWEST PERSPECTIVE







#### EAST BULDING RESIDENTIAL ENTRY









### EAST BUILDING NORTHWEST PERSPECTIVE







### EAST BUILDING AXON & WEST ELEVATION





WEST ELEVATION (N UNION STREET)





#### EAST BUILDING SOUTHEAST PERSPECTIVE









##