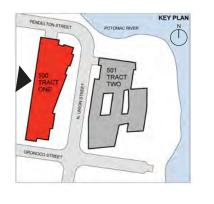

#### SITE PLAN

0' 25' 50' 100' SCALE: 1"= 50' - 0"

**APPENDIX** 

**Project:** 500/ 501 Union Alexandria, Virginia

Phase: BOARD OF ARCHITECTURAL REVIEW PRESENTATION

**Date:** JANUARY 7, 2015