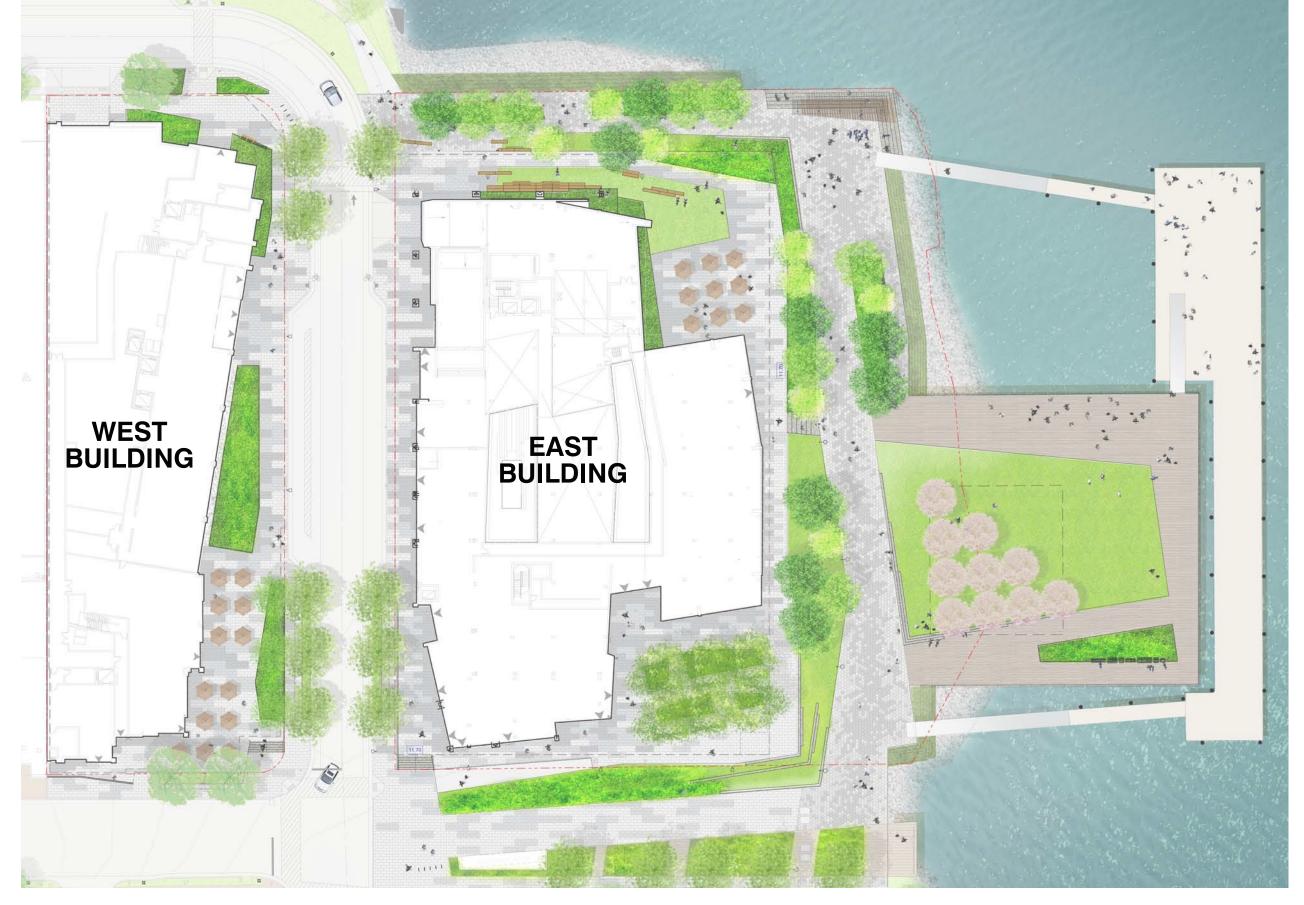

#### SITE PLAN

0' 25' 50' 100' SCALE: 1"= 50' - 0"

**APPENDIX** 

**Project:** 500/ 501 Union Alexandria, Virginia

Phase: BOARD OF ARCHITECTURAL REVIEW PRESENTATION

**Date:** JANUARY 7, 2015