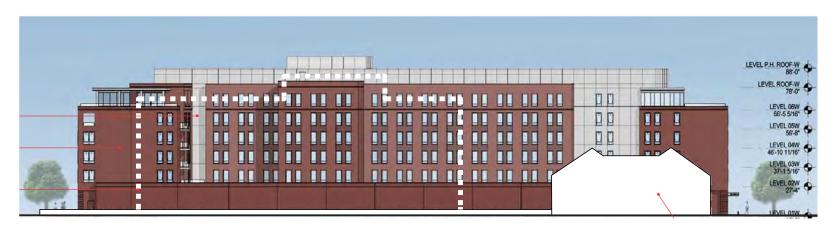

# 500 & 501 UNION

ALEXANDRIA, VA

BOARD OF ARCHITECTURAL REVIEW PRESENTATION

JANUARY 7, 2015









#### CONTENTS

| WEST BUILDING | W1 - W4 |
|---------------|---------|
| EAST BUILDING | E1 - E9 |
| PAVILION      | P1 - P5 |
| APPENDIX      | A1 - A3 |





#### WEST BUILDING WEST ELEVATION



METAL

BRICK

ADJACENT OFFICE BLDG



**WEST BUILDING** 

**Project:** 500/ 501 Union Alexandria, Virginia

Phase: BOARD OF ARCHITECTURAL REVIEW PRESENTATION

**Date:** JANUARY 7, 2015





#### WEST BUILDING WEST ELEVATION



WEST ELEVATION



ENLARGED AXONOMETRIC "B"



**ENLARGED AXONOMETRIC "A"** 



#### WEST BUILDING BRICK COLOR OPTIONS



**BRICK OPTION 1** 



**BRICK OPTION 2** 



BRICK ORIGINALLY SUBMITTED

#### WEST BUILDING MATERIAL PALETTE







### PROCESS WEST ELEVATION STUDY







#### PROCESS MASSING STUDY





#### **KEY POINTS**

- WEST FACADE IS PREDOMINATLY MASONRY WITH PUNCHED OPENINGS
- MASONRY IS EXPRESSED AS LOAD BEARING AND EXTENDS TO GROUND
- BASE, MIDDLE, AND TOP OF THE BUILDING ARE EXPRESSED
- HEIGHTS OF BUILDING VOLUMES PROVIDE VARIETY AT THE ROOF LINE
- ROOF OVERHANG IS BROKEN AT PRIMARY ENTRIES
- WINDOW AND MULLION LOCATIONS ARE REGULAR AND ORDERED



### EAST BUILDING AXON





**Project:** 500/ 501 Union Alexandria, Virginia Phase: BOARD OF ARCHITECTURAL REVIEW PRESENTATION

Date: JANUARY 7, 2015

**E3** 



#### EAST BUILDING SOUTHWEST PERSPECTIVE







#### EAST BULDING RESIDENTIAL ENTRY









### EAST BUILDI