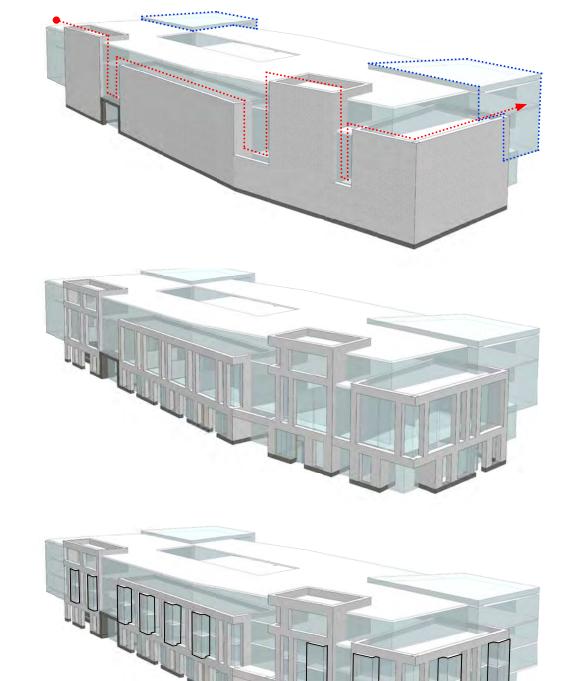

BOARD OF ARCHITECTURAL REVIEW PRESENTATION

JANUARY 7, 2015









#### CONTENTS

| WEST BUILDING | W1 - W4 |
|---------------|---------|
| EAST BUILDING | E1 - E9 |
| PAVILION      | P1 - P5 |
| APPENDIX      | A1 - A3 |





#### WEST BUILDING WEST ELEVATION



METAL

BRICK

ADJACENT OFFICE BLDG



**WEST BUILDING** 

**Project:** 500/ 501 Union Alexandria, Virginia

Phase: BOARD OF ARCHITECTURAL REVIEW PRESENTATION

**Date:** JANUARY 7, 2015





#### WEST BUILDING WEST ELEVATION



WEST ELEVATION



ENLARGED AXONOMETRIC "B"



**ENLARGED AXONOMETRIC "A"** 



#### WEST BUILDING BRICK COLOR OPTIONS



**BRICK OPTION 1** 



**BRICK OPTION 2** 



BRICK ORIGINALLY SUBMITTED

#### WEST BUILDING MATERIAL PALETTE







### PROCESS WEST ELEVATION STUDY







#### PROCESS MASSING STUDY





#### **KEY POINTS**

- WEST FACADE IS PREDOMINATLY MASONRY WITH PUNCHED OPENINGS
- MASONRY IS EXPRESSED AS LOAD BEARING AND EXTENDS TO GROUND
- BASE, MIDDLE, AND TOP OF THE BUILDING ARE EXPRESSED
- HEIGHTS OF BUILDING VOLUMES PROVIDE VARIETY AT THE ROOF LINE
- ROOF OVERHANG IS BROKEN AT PRIMARY ENTRIES
- WINDOW AND MULLION LOCATIONS ARE REGULAR AND ORDERED



### EAST BUILDING AXON





**Project:** 500/ 501 Union Alexandria, Virginia Phase: BOARD OF ARCHITECTURAL REVIEW PRESENTATION

Date: JANUARY 7, 2015

**E3** 



#### EAST BUILDING SOUTHWEST PERSPECTIVE







#### EAST BULDING RESIDENTIAL ENTRY









### EAST BUILDING NORTHWEST PERSPECTIVE







### EAST BUILDING AXON & WEST ELEVATION





WEST ELEVATION (N UNION STREET)





#### EAST BUILDING SOUTHEAST PERSPECTIVE