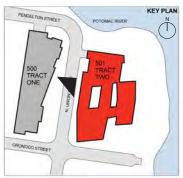

#### SITE PLAN

0' 25' 50' 100' SCALE: 1"= 50' - 0"

**APPENDIX** 

**Project:** 500/ 501 Union Alexandria, Virginia

Phase: BOARD OF ARCHITECTURAL REVIEW PRESENTATION

**Date:** JANUARY 7, 2015