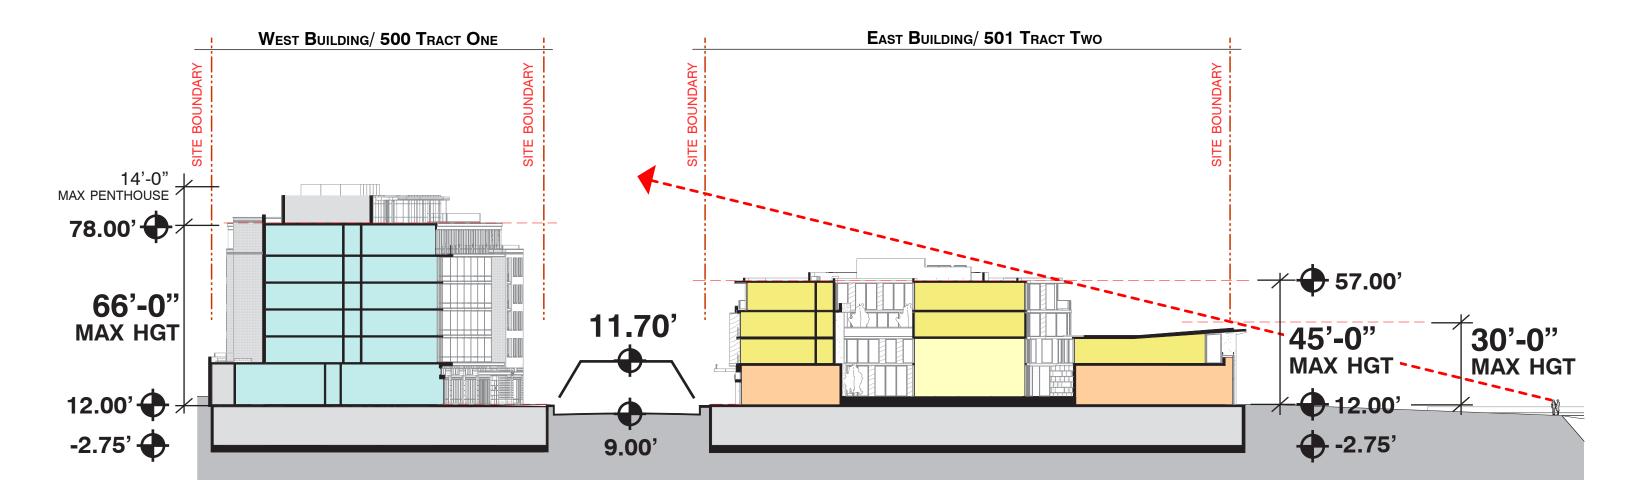

PERSPECTIVE







### EAST BUILDING AXON & WEST ELEVATION





WEST ELEVATION (N UNION STREET)





#### EAST BUILDING SOUTHEAST PERSPECTIVE









#### EAST BUILDING MATERIAL PALETTE





#### PAVILION PRECEDENTS





















#### PAVILION OPTION 4





**SOUTH EAST\_**PERSPECTIVE VIEW



FRAMES\_PRECEDENT



**EAST\_**PERSPECTIVE VIEW





#### PAVILION OPTION 6



**SOUTH EAST\_**BIRDS EYE VIEW



**SOUTH EAST\_**PERSPECTIVE VIEW



**SCREENS\_**PRECEDENT



**EAST\_**PERSPECTIVE VIEW





#### PAVILION OPTION 8





**SOUTH EAST\_**PERSPECTIVE VIEW



**CURVES**\_PRECEDENT



**EAST\_**PERSPECTIVE VIEW





#### EAST BUILDING PAVILION OPTION 10









**CURVES\_**PRECEDENT

**EAST\_**PERSPECTIVE VIEW





### **APPENDIX**



**Date:** JANUARY 7, 2015



#### SITE SECTION







**APPENDIX** 





#### SITE PLAN



0' 25' 50' 100' SCALE: 1"= 50' - 0"

**APPENDIX** 

**Project:** 500/ 501 Union Alexandria, Virginia

Phase: BOARD OF ARCHITECTURAL REVIEW PRESENTATION

**Date:** JANUARY 7, 2015





#### EAST BUILDING NORTH & SOUTH ELEVATION





NORTH ELEVATION





SOUTH ELEVATION

**APPENDIX**