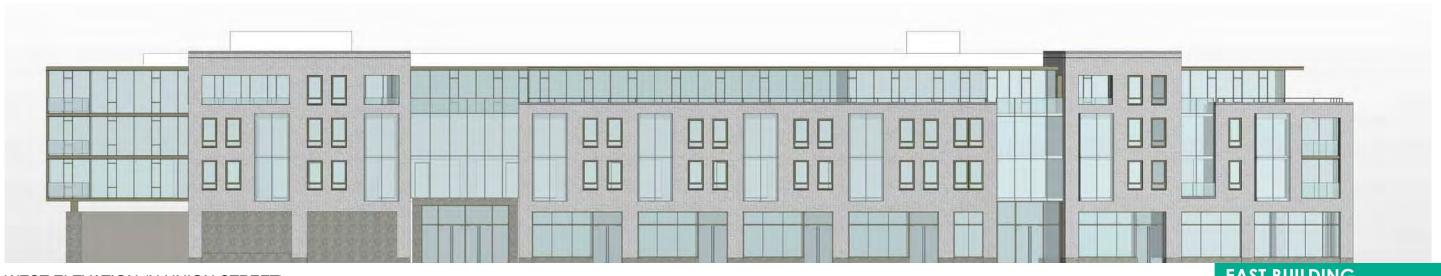

ERIAL PALETTE







### PROCESS WEST ELEVATION STUDY







#### PROCESS MASSING STUDY





#### **KEY POINTS**

- WEST FACADE IS PREDOMINATLY MASONRY WITH PUNCHED OPENINGS
- MASONRY IS EXPRESSED AS LOAD BEARING AND EXTENDS TO GROUND
- BASE, MIDDLE, AND TOP OF THE BUILDING ARE EXPRESSED
- HEIGHTS OF BUILDING VOLUMES PROVIDE VARIETY AT THE ROOF LINE
- ROOF OVERHANG IS BROKEN AT PRIMARY ENTRIES
- WINDOW AND MULLION LOCATIONS ARE REGULAR AND ORDERED



### EAST BUILDING AXON





**Project:** 500/ 501 Union Alexandria, Virginia Phase: BOARD OF ARCHITECTURAL REVIEW PRESENTATION

Date: JANUARY 7, 2015

**E3** 



#### EAST BUILDING SOUTHWEST PERSPECTIVE







#### EAST BULDING RESIDENTIAL ENTRY









### EAST BUILDING NORTHWEST PERSPECTIVE







### EAST BUILDING AXON & WEST ELEVATION





WEST ELEVATION (N UNION STREET)





#### EAST BUILDING SOUTHEAST PERSPECTIVE









#### EAST BUILDING MATERIAL PALETTE





#### PAVILION PRECEDENTS





















#### PAVILION OPTION 4





**SOUTH EAST\_**PERSPECTIVE VIEW



FRAMES\_PRECEDENT



**EAST\_**PERSPECTIVE VIEW





#### PAVILION OPTION 6



**SOUTH EAST\_**BIRDS EYE VIEW



**SOUTH EAST\_**PERSPECTIVE VIEW



**SCREENS\_**PRECEDENT



**EAST\_**PERSPECTIVE VIEW





#### PAVILION OPTION 8





**SOUTH EAST\_**PERSPECTIVE VIEW



**CURVES**\_PRECEDENT



**EAST\_**PERSPECTIVE VIEW





#### EAST BUILDING PAVILION OPTION 10









**CURVES\_**PRECEDENT

**EAST\_**PERSPECTIVE VIEW





### **APPENDIX**



**Date:** JANUARY 7, 2015



#### SITE SECTION







**APPENDIX** 





#### SITE PLAN



0' 25' 50' 100' SCA