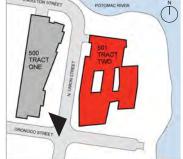

#### SITE PLAN

0' 25' 50' 100' SCALE: 1"= 50' - 0"

**APPENDIX** 

**Project:** 500/ 501 Union Alexandria, Virginia

Phase: BOARD OF ARCHITECTURAL REVIEW PRESENTATION

**Date:** JANUARY 7, 2015