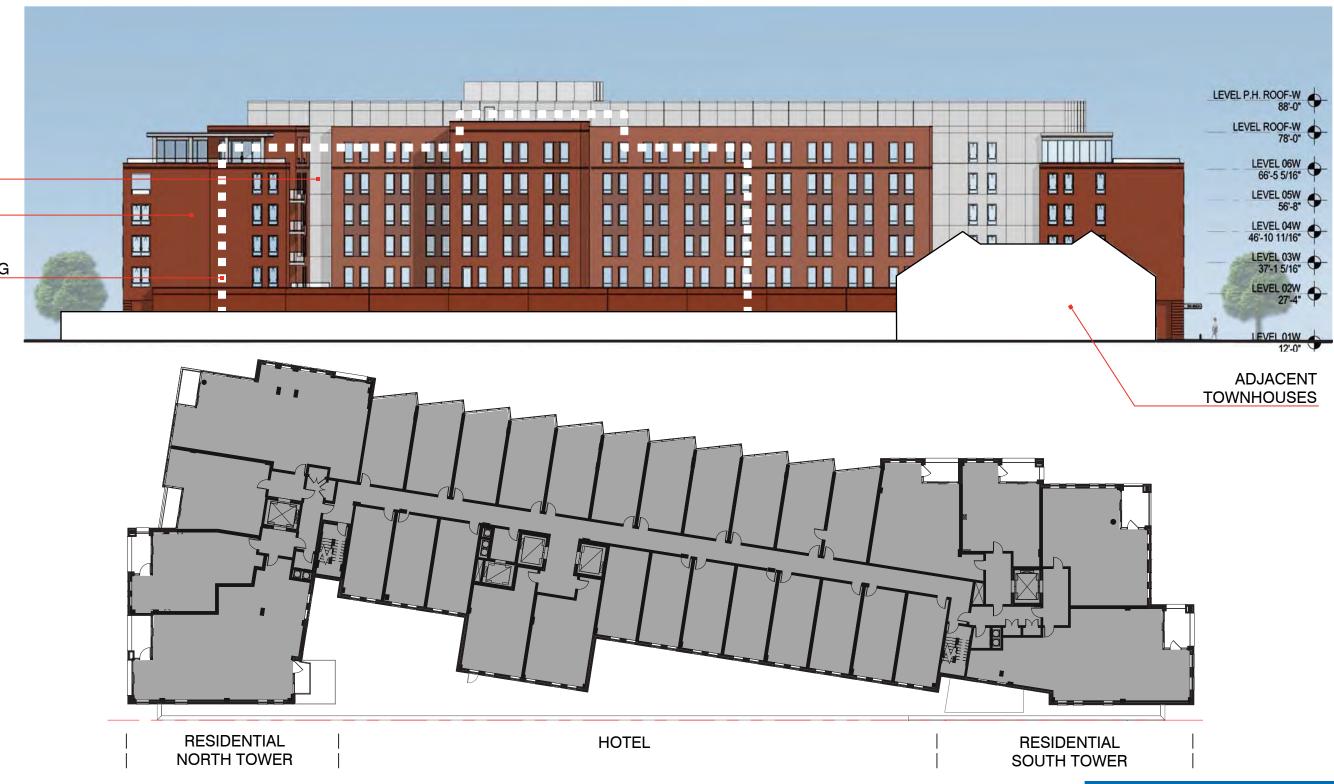

#### WEST BUILDING WEST ELEVATION

METAL

BRICK

ADJACENT OFFICE BLDG

**WEST BUILDING** 

**Project:** 500/ 501 Union Alexandria, Virginia

Phase: BOARD OF ARCHITECTURAL REVIEW PRESENTATION

**Date:** JANUARY 7, 2015

#### WEST BUILDING WEST ELEVATION

WEST ELEVATION

ENLARGED AXONOMETRIC "B"

**ENLARGED AXONOMETRIC "A"** 

#### **KEY POINTS**

- WEST FACADE IS PREDOMINATLY MASONRY WITH PUNCHED OPENINGS
- MASONRY IS EXPRESSED AS LOAD BEARING AND EXTENDS TO GROUND
- BASE, MIDDLE, AND TOP OF THE BUILDING ARE EXPRESSED
- HEIGHTS OF BUILDING VOLUMES PROVIDE VARIETY AT THE ROOF LINE
- ROOF OVERHANG IS BROKEN AT PRIMARY ENTRIES
- WINDOW AND MULLION LOCATIONS ARE REGULAR AND ORDERED