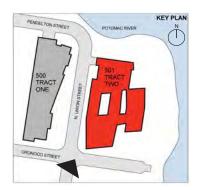

#### SITE PLAN

0' 25' 50' 100' SCALE: 1"= 50' - 0"

**APPENDIX** 

**Project:** 500/ 501 Union Alexandria, Virginia

Phase: BOARD OF ARCHITECTURAL REVIEW PRESENTATION

**Date:** JANUARY 7, 2015