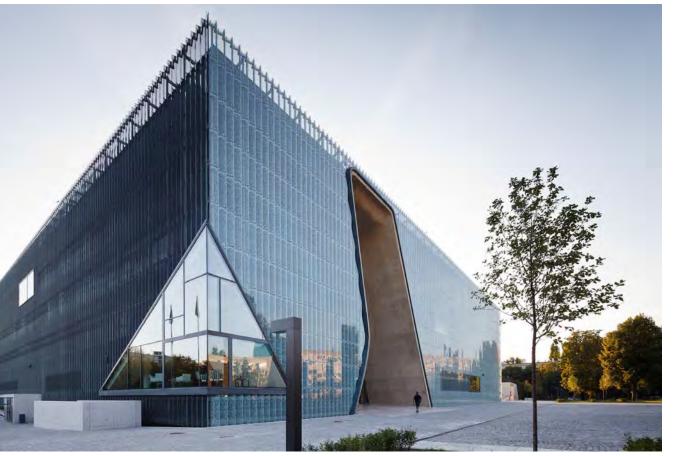

OPENINGS
- MASONRY IS EXPRESSED AS LOAD BEARING AND EXTENDS TO GROUND
- BASE, MIDDLE, AND TOP OF THE BUILDING ARE EXPRESSED
- HEIGHTS OF BUILDING VOLUMES PROVIDE VARIETY AT THE ROOF LINE
- ROOF OVERHANG IS BROKEN AT PRIMARY ENTRIES
- WINDOW AND MULLION LOCATIONS ARE REGULAR AND ORDERED



### EAST BUILDING AXON





**Project:** 500/ 501 Union Alexandria, Virginia Phase: BOARD OF ARCHITECTURAL REVIEW PRESENTATION

Date: JANUARY 7, 2015

**E3** 



#### EAST BUILDING SOUTHWEST PERSPECTIVE







#### EAST BULDING RESIDENTIAL ENTRY









### EAST BUILDING NORTHWEST PERSPECTIVE







### EAST BUILDING AXON & WEST ELEVATION





WEST ELEVATION (N UNION STREET)





#### EAST BUILDING SOUTHEAST PERSPECTIVE









#### EAST BUILDING MATERIAL PALETTE





#### PAVILION PRECEDENTS





















#### PAVILION OPTION 4





**SOUTH EAST\_**PERSPECTIVE VIEW



FRAMES\_PRECEDENT



**EAST\_**PERSPECTIVE VIEW





#### PAVILION OPTION 6



**SOUTH EAST\_**BIRDS EYE VIEW



**SOUTH EAST\_**PERSPECTIVE VIEW



**SCREENS\_**PRECEDENT



**EAST\_**PERSPECTIVE VIEW





#### PAVILION OPTION 8





**SOUTH EAST\_**PERSPECTIVE VIEW



**CURVES**\_PRECEDENT



**EAST\_**PERSPECTIVE VIEW





#### EAST BUILDING PAVILION OPTION 10









**CURVES\_**PRECEDENT

**EAST\_**PERSPECTIVE VIEW





### **APPENDIX**



**Date:** JANUARY 7, 2015



#### SITE SECTION







**APPENDIX** 





#### SITE PLAN



0' 25' 50' 100' SCALE: 1"= 50' - 0"

**APPENDIX** 

**Project:** 500/ 501 Union Alexandria, Virginia

Phase: BOARD OF ARCHITECTURAL REVIEW PRESENTATION

**Date:** JANUARY 7, 2015