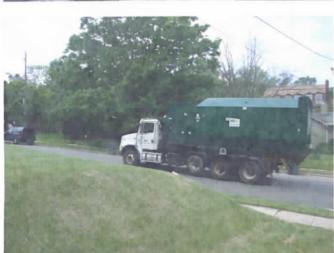

Hello. I'm Carolyn Wallace. I've lived at 2241 N. Early Street, near the corner of N. Early and Menokin Drive, since 1999. I appreciate the opportunity to address the Mayor, Vice Mayor and Council Members today concerning the trucks on N. Early Street. N. Early Street is being used as a cut-through to bypass the Quaker Lane/Braddock Road/King Street intersection. I've noticed a marked increase in truck traffic over the last couple of years, including massive 18-wheelers, dump trucks, and box trucks, which has created a safety hazard for the residents, pedestrians, and the many children who play along our lovely tree-lined street.

N. Early was designed to be a LOCAL street. It's imperative we get the NO THROUGH TRUCKS signs as soon as possible because once the new Lifestyle Safeway is completed we could see a huge increase in the already overpowering number of trucks that run up and down along our narrow street (since all delivery trucks will be directed toward N Early from the newly designed Braddock Road entrance/exit). N Early is not and cannot become a substitute Service Road for the Bradlee Shopping Center and new Super Safeway complex. I have a Petition that many residents signed, if you would like to have that, but I can assure you that ALL residents on our street will appreciate not having to dodge trucks when NO THROUGH TRUCKS signs go up. I also have printed out some truck photos, just in case you all haven't seen enough photos from me.