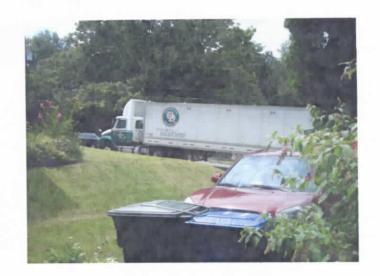

Hello. I'm Carolyn Wallace. I've lived at 2241 N. Early Street, near the corner of N. Early and Menokin Drive, since 1999. I appreciate the opportunity to address the Mayor, Vice Mayor and Council Members today concerning the trucks on N. Early Street. N. Early Street is being used as a cut-through to bypass the Quaker Lane/Braddock Road/King Street intersection. I've noticed a marked increase in truck traffic over the last couple of years, including massive 18-wheelers, dump trucks, and box trucks, which has created a safety hazard for the residents, pedestrians, and the many children who play along our lovely tree-lined street.

N. Early was designed to be a LOCAL street. It's imperative we get the NO THROUGH TRUCKS signs as soon as possible because once the new Lifestyle Safeway is completed we could see a huge increase in the already overpowering number of trucks that run up and down along our narrow street (since all delivery trucks will be directed toward N Early from the newly designed Braddock Road entrance/exit). N Early is not and cannot become a substitute Service Road for the Bradlee Shopping Center and new Super Safeway complex. I have a Petition that many residents signed, if you would like to have that, but I can assure you that ALL residents on our street will appreciate not having to dodge trucks when NO THROUGH TRUCKS signs go up. I also have printed out some truck photos, just in case you all haven't seen enough photos from me.