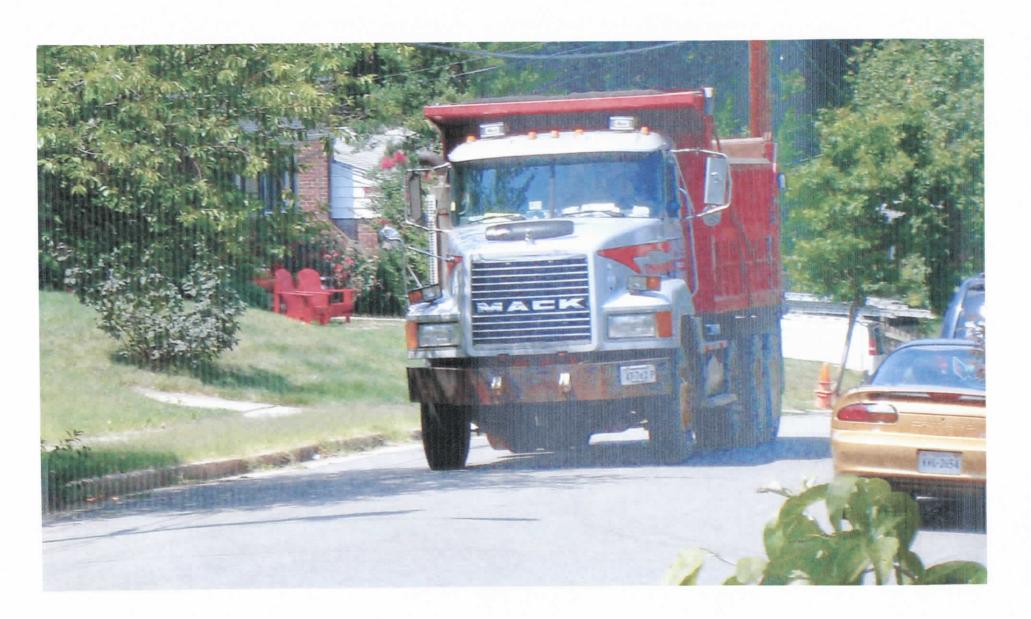

Hello. I'm Carolyn Wallace. I've lived at 2241 N. Early Street, near the corner of N. Early and Menokin Drive, since 1999. I appreciate the opportunity to address the Mayor, Vice Mayor and Council Members today concerning the trucks on N. Early Street. N. Early Street is being used as a cut-through to bypass the Quaker Lane/Braddock Road/King Street intersection. I've noticed a marked increase in truck traffic over the last couple of years, including massive 18-wheelers, dump trucks, and box trucks, which has created a safety hazard for the residents, pedestrians, and the many children who play along our lovely tree-lined street.

N. Early was designed to be a LOCAL street. It's imperative we get the NO THROUGH TRUCKS signs as soon as possible because once the new Lifestyle Safeway is completed we could see a huge increase in the already overpowering number of trucks that run up and down along our narrow street (since all delivery trucks will be directed toward N Early from the newly designed Braddock Road entrance/exit). N Early is not and cannot become a substitute Service Road for the Bradlee Shopping Center and new Super Safeway complex. I have a Petition that many residents signed, if you would like to have that, but I can assure you that ALL residents on our street will appreciate not having to dodge trucks when NO THROUGH TRUCKS signs go up. I also have printed out some truck photos, just in case you all haven't seen enough photos from me.