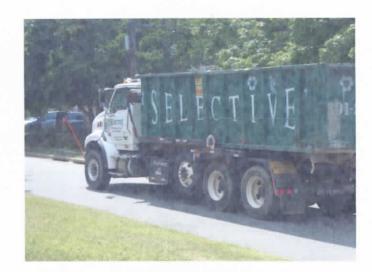

Hello. I'm Carolyn Wallace. I've lived at 2241 N. Early Street, near the corner of N. Early and Menokin Drive, since 1999. I appreciate the opportunity to address the Mayor, Vice Mayor and Council Members today concerning the trucks on N. Early Street. N. Early Street is being used as a cut-through to bypass the Quaker Lane/Braddock Road/King Street intersection. I've noticed a marked increase in truck traffic over the last couple of years, including massive 18-wheelers, dump trucks, and box trucks, which has created a safety hazard for the residents, pedestrians, and the many children who play along our lovely tree-lined street.

N. Early was designed to be a LOCAL street. It's imperative we get the NO THROUGH TRUCKS signs as soon as possible because once the new Lifestyle Safeway is completed we could see a huge increase in the already overpowering number of trucks that run up and down along our narrow street (since all delivery trucks will be directed toward N Early from the newly designed Braddock Road entrance/exit). N Early is not and cannot become a substitute Service Road for the Bradlee Shopping Center and new Super Safeway complex. I have a Petition that many residents signed, if you would like to have that, but I can assure you that ALL residents on our street will appreciate not having to dodge trucks when NO THROUGH TRUCKS signs go up. I also have printed out some truck photos, just in case you all haven't seen enough photos from me.