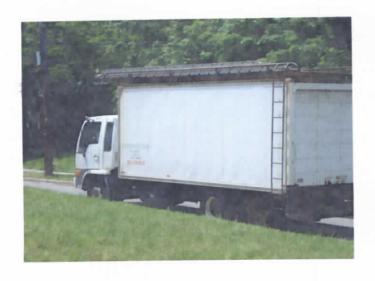

Hello. I'm Carolyn Wallace. I've lived at 2241 N. Early Street, near the corner of N. Early and Menokin Drive, since 1999. I appreciate the opportunity to address the Mayor, Vice Mayor and Council Members today concerning the trucks on N. Early Street. N. Early Street is being used as a cut-through to bypass the Quaker Lane/Braddock Road/King Street intersection. I've noticed a marked increase in truck traffic over the last couple of years, including massive 18-wheelers, dump trucks, and box trucks, which has created a safety hazard for the residents, pedestrians, and the many children who play along our lovely tree-lined street.

N. Early was designed to be a LOCAL street. It's imperative we get the NO THROUGH TRUCKS signs as soon as possible because once the new Lifestyle Safeway is completed we could see a huge increase in the already overpowering number of trucks that run up and down along our narrow street (since all delivery trucks will be directed toward N Early from the newly designed Braddock Road entrance/exit). N Early is not and cannot become a substitute Service Road for the Bradlee Shopping Center and new Super Safeway complex. I have a Petition that many residents signed, if you would like to have that, but I can assure you that ALL residents on our street will appreciate not having to dodge trucks when NO THROUGH TRUCKS signs go up. I also have printed out some truck photos, just in case you all haven't seen enough photos from me.