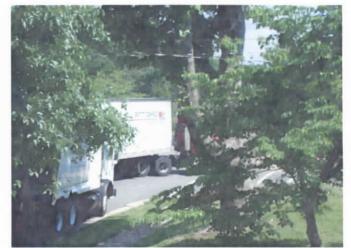

Hello. I'm Carolyn Wallace. I've lived at 2241 N. Early Street, near the corner of N. Early and Menokin Drive, since 1999. I appreciate the opportunity to address the Mayor, Vice Mayor and Council Members today concerning the trucks on N. Early Street. N. Early Street is being used as a cut-through to bypass the Quaker Lane/Braddock Road/King Street intersection. I've noticed a marked increase in truck traffic over the last couple of years, including massive 18-wheelers, dump trucks, and box trucks, which has created a safety hazard for the residents, pedestrians, and the many children who play along our lovely tree-lined street.

N. Early was designed to be a LOCAL street. It's imperative we get the NO THROUGH TRUCKS signs as soon as possible because once the new Lifestyle Safeway is completed we could see a huge increase in the already overpowering number of trucks that run up and down along our narrow street (since all delivery trucks will be directed toward N Early from the newly designed Braddock Road entrance/exit). N Early is not and cannot become a substitute Service Road for the Bradlee Shopping Center and new Super Safeway complex. I have a Petition that many residents signed, if you would like to have that, but I can assure you that ALL residents on our street will appreciate not having to dodge trucks when NO THROUGH TRUCKS signs go up. I also have printed out some truck photos, just in case you all haven't seen enough photos from me.