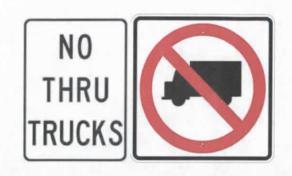

N. Early was designed to be a LOCAL street. It's imperative we get the NO THROUGH TRUCKS signs as soon as possible because once the new Lifestyle Safeway is completed we could see a huge increase in the already overpowering number of trucks that run up and down along our narrow street (since all delivery trucks will be directed toward N Early from the newly designed Braddock Road entrance/exit). N Early is not and cannot become a substitute Service Road for the Bradlee Shopping Center and new Super Safeway complex. I have a Petition that many residents signed, if you would like to have that, but I can assure you that ALL residents on our street will appreciate not having to dodge trucks when NO THROUGH TRUCKS signs go up. I also have printed out some truck photos, just in case you all haven't seen enough photos from me.